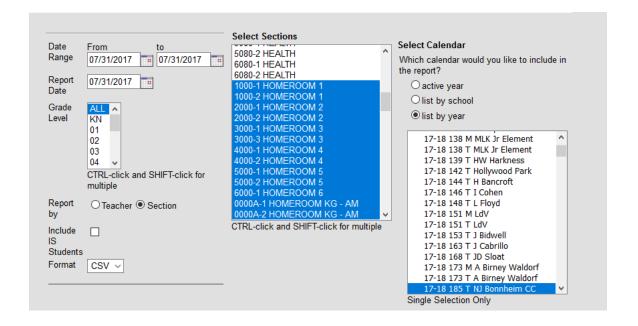

## **Recommended Settings: See Screenshot below**

<u>Date Range:</u> Current Date<u>Report Date:</u> Current Date

<u>Grade Level:</u> ALL<u>Report By:</u> Section<u>Students Format:</u> CSV

Select Sections: Highlight All Homeroom courses (Elem/K8)

• Select Calendar: Choose your school's current calendar

20170731 Technology Services