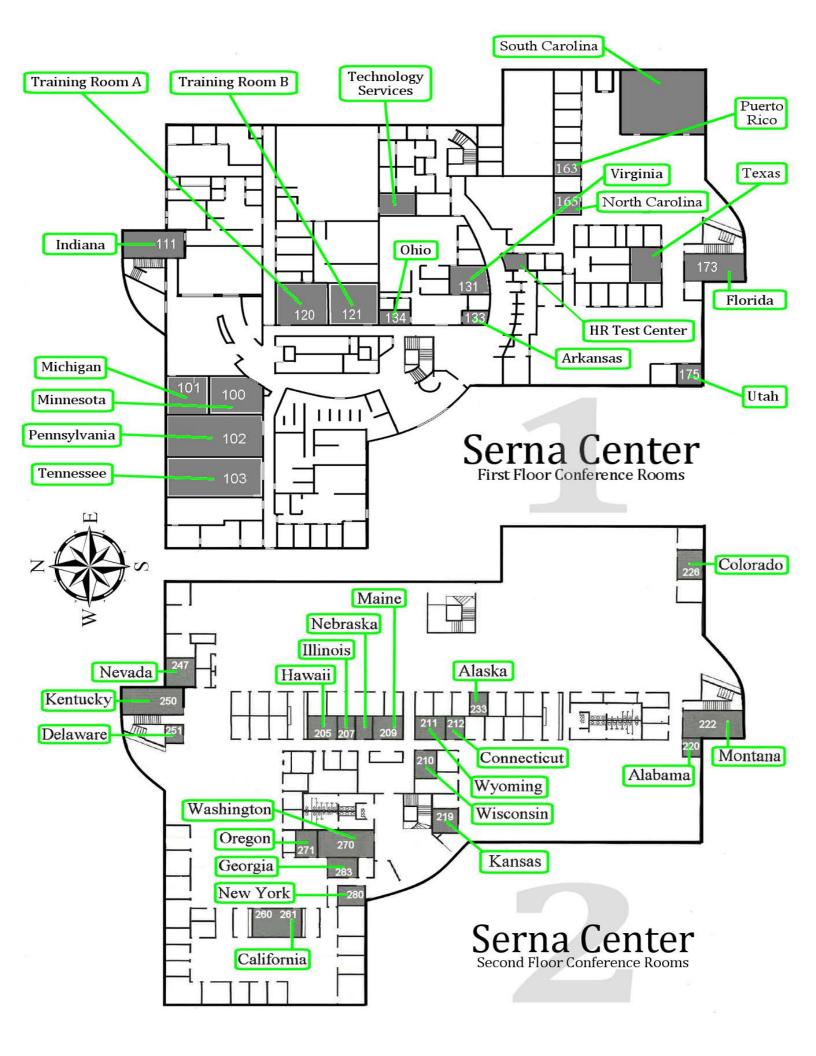

## Serna Center Conference Room Information

| Room | Name           | Capacity | Nearest Location           | Phone   |
|------|----------------|----------|----------------------------|---------|
| 220  | ALABAMA        | 4        | Special Education          | 43-9129 |
| 233  | ALASKA         | 6        | Accounting                 | 43-9366 |
| 152  | ARIZONA        | 8        | Payroll                    | 43-7913 |
| 133  | ARKANSAS       | 4        | Hearing Office             |         |
| 260  | CALIFORNIA "A" | 9        | Superintendent             | 43-9303 |
| 261  | CALIFORNIA "B" | 9        | Superintendent             | 43-9303 |
| 226  | COLORADO       | 8        | Business Services          | 43-9110 |
| 212  | CONNECTICUT    | 4        | Assessment and Evaluation  | 43-9133 |
| 251  | DELAWARE       | 4        | Risk Management            | 43-9114 |
| 173  | FLORIDA        | 20       | Human Resource             | 43-7498 |
| 283  | GEORGIA        | 8        | Superintendent             | 43-9246 |
| 205  | HAWAII         | 8        | 2nd Floor Reception        | 43-9138 |
| 207  | ILLINOIS       | 4        | 2nd Floor Reception        | 43-9137 |
| 111  | INDIANA        | 18       | Bistro                     | 43-7424 |
| 219  | KANSAS         | 8        | Assessment and Evaluation  | 43-9132 |
| 250  | KENTUCKY       | 20       | Risk Management            | 43-9148 |
| 296  | LEGAL LIBRARY  | 4        | Legal Services             | 43-9309 |
| 209  | MAINE          | 8        | 2nd Floor Reception        | 43-9041 |
| 101  | MICHIGAN       | 30       | Community Room             |         |
| 100  | MINNESOTA      | 30       | Community Room             |         |
| 222  | MONTANA        | 20       | Special Education          | 43-9128 |
| 247  | NEVADA         | 8        | Risk Management            | 43-9149 |
| 280  | NEW YORK       | 8        | Superintendent             | 43-9243 |
| 163  | NORTH CAROLINA | 10       | Curriculum and Instruction | 43-9305 |
| 134  | OHIO           | 6        | Hearing Office             |         |
| 271  | OREGON         | 8        | Strategy and Planning      | 43-9238 |
| 102  | PENNSYLVANIA   | 60       | Community Room             |         |
| 165  | PUERTO RICO    | 10       | Curriculum and Instruction |         |
|      | SOUTH CAROLINA | 60       | Curriculum and Instruction | 43-9304 |
| 103  | TENNESSEE      | 60       | Community Room             |         |
| 172  | TEXAS          | 15       | Human Resource             | 43-9187 |
| 175  | UTAH           | 8        | Human Resource             | 43-7472 |
| 131  | VIRGINIA       | 10       | Hearing Office             | 43-7928 |
| 270  | WASHINGTON     | 18       | Superintendent             | 43-9239 |
| 210  | WISCONSIN      | 8        | Assessment and Evaluation  | 43-9231 |
| 211  | WYOMING        | 8        | Assessment and Evaluation  | 43-9134 |

## See Reverse Side for Meeting Rooms Maps

If you have any questions or concerns, please always feel free to call the Technology Support Help Desk at 916-643-9445.