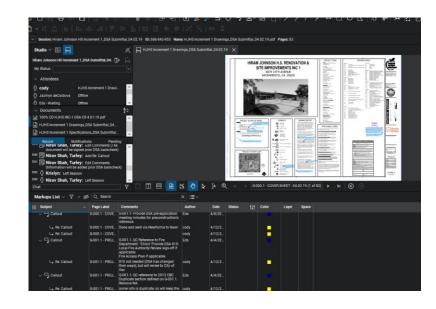

### BIM / Visualization through QC

- Virtual Reality
- Building Information Modelling (BIM)
- Rendering Software
- Tiered Review Approach at each phase with 'fresh eyes'
- On-going review through process of design