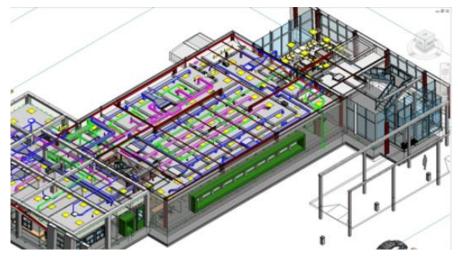

### BIM / Visualization through QC

- Virtual Reality
- Building Information Modelling (BIM)
- Rendering Software
- Tiered Review Approach at each phase with 'fresh eyes'
- On-going review through process of design