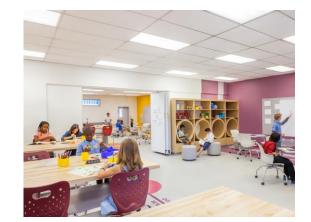

#### JFK High School CORE ACADEMIC IMPROVEMENTS

John F. Kennedy High School

#### JFK High School CORE ACADEMIC IMPROVEMENTS

- Modernize Music Building
  - Align facility to current needs
- Improve student services
  - Align student services and administration to current needs
- Improve safety and curb appeal.
  - Create new identifiable, focused campus entry point.
  - Improve exterior campus wayfinding