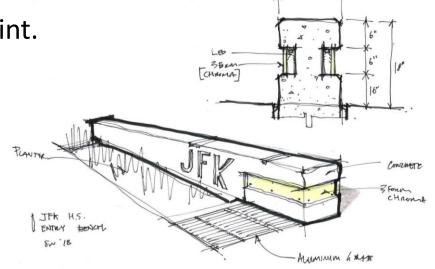

#### JFK High School CORE ACADEMIC IMPROVEMENTS

John F. Kennedy High School

#### JFK High School CORE ACADEMIC IMPROVEMENTS

- Modernize Music Building
  - Align facility to current needs
- Improve student services
  - Align student services and administration to current needs
- Improve safety and curb appeal.
  - Create new identifiable, focused campus entry point.
  - Improve exterior campus wayfinding