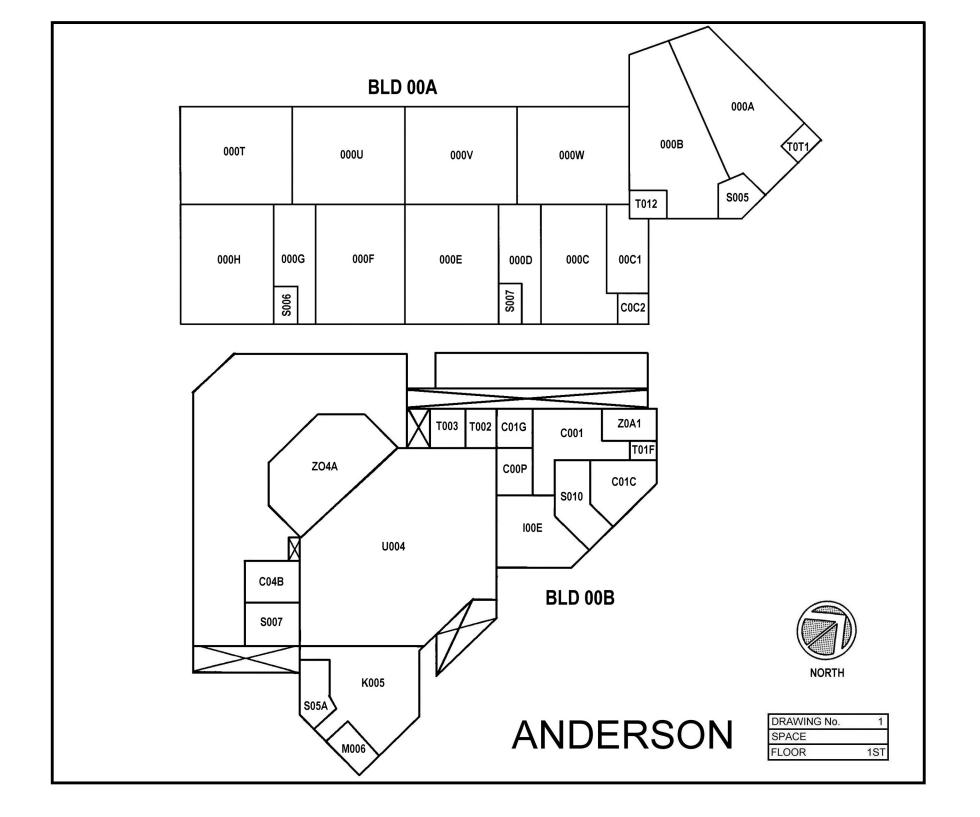

Page 1 of 19 **SITE: 111** MARIAN ANDERSON Address: 2850 49TH STREET, Sacramento 95819 **Building No: 00A** Room C0C2 Description Office Drawing No: 1 Homogeneous Material | Class | Friable | Material Size | Type of Asbestos Sample Type | % Asbestos | Sample # Location Acoustical Tile, Lay In 0 SF Non ASB 006H00 Ceiling M N Sampled 0 Flooring Tile 12 In. M N 80 SF Non ASB Sampled 0 B1727 Wall **Sheet Rock** M Ν 0 SF Non ASB Sampled 0 003H01 Building No: 00A Room **O00A** Description Classroom Drawing No: 1 % Asbestos Class Friable Material Size Sample Type Sample # Location Homogeneous Material Type of Asbestos Acoustical Tile, Lay In 0 SF Non ASB Ceiling N Sampled 0 006H01 Flooring Tile 12 In. M N 960 SF Serp Sampled 2 E3022 Wall **Sheet Rock** M Ν 0 SF Non ASB 0 003H00 Sampled Building No: 00A Room O00B Description Classroom Drawing No: Friable Material Size Sample Type | % Asbestos | Sample # Type of Asbestos Location Homogeneous Material Class Ceiling Acoustical Tile, Lay In M Ν 0 SF Non ASB Sampled 006H01 2 Tile 12 In. N 960 SF Serp E3022 Flooring  $\mathbf{M}$ Sampled Wall Sheet Rock  $\mathbf{M}$ Ν 0 SF Non ASB Sampled 0 003H00 **Building No: 00A** 000CDescription **Drawing No:** Room Classroom Sample Type | % Asbestos | Sample # Homogeneous Material Class Friable Material Size Location Type of Asbestos Ceiling Acoustical Tile, Lay In  $\mathbf{M}$ N 0 SF Non ASB Sampled 0 006H00 2 Tile 12 In.  $\mathbf{M}$ N 906 SF Serp E3022 **Flooring** Sampled Wall Sheet Rock  $\mathbf{M}$ Ν 0 SF Non ASB Sampled 0 003H00 **Building No:** 00AO00DDescription Drawing No: Room Classroom Friable Material Size % Asbestos | Sample # Location **Homogeneous Material** Class Type of Asbestos Sample Type Non ASB Ceiling Acoustical Tile, Lay In  $\mathbf{M}$ N 0 SF Sampled 0 006H00**Flooring** Tile 12 In. 30 SF Non ASB Sampled 0 B1727  $\mathbf{M}$ N Wall Sheet Rock M Ν 0 SF Non ASB 0 003H00 Sampled

| SITE: 111        |      | MAD        | IAN ANDERSON    | NI .  |         | Addross  | . 285 | 50 49TH STREET, S | Sacramonto 0581 | 0          |          |          | Page 2 of 19 |
|------------------|------|------------|-----------------|-------|---------|----------|-------|-------------------|-----------------|------------|----------|----------|--------------|
| Building No: 00A | Room |            | Description     | -     | assroom |          |       | g No: 1           | acramento 3301  | ,          |          |          | ]            |
|                  | Koom | 1          | - 1             |       |         |          |       |                   |                 | 0 ( 1 7 )  |          |          |              |
| Location         |      | 8          | eneous Material |       | ' '     | ·        | į.    | Type of Asbestos  |                 | !          | - 1.     |          |              |
| Ceiling          |      | Acoustica  | al Tile, Lay In | M     | N       | 0        | SF    | Non ASB           | Sampled         | 0          | 006Н00   |          |              |
| Flooring         |      | Tile 12 In | 1.              | M     | N       | 960      | SF    | Serp              | Sampled         | 2          | E3022    |          |              |
| Wall             |      | Sheet Roo  | ck              | M     | N       | 0        | SF    | Non ASB           | Sampled         | 0          | 003Н00   |          |              |
|                  |      |            |                 |       |         |          |       |                   |                 |            |          |          | _            |
| Building No: 00A | Room | O00F       | Description     | Cla   | assroom | D        | rawin | g No: 1           |                 |            |          |          |              |
| Location         |      | Homoge     | eneous Material | Class | Friable | Material | Size  | Type of Asbestos  | Sample Type     | % Asbestos | Sample # |          |              |
| Ceiling          |      | Acoustica  | al Tile, Lay In | M     | N       | 0        | SF    | Non ASB           | Sampled         | 0          | 006Н00   |          |              |
| Flooring         |      | Tile 12 In | 1.              | M     | N       | 960      | SF    | Serp              | Sampled         | 2          | E3022    |          |              |
| Wall             |      | Sheet Roo  | ck              | M     | N       | 0        | SF    | Non ASB           | Sampled         | 0          | 003Н00   |          |              |
|                  |      |            |                 |       |         |          |       |                   |                 |            |          |          |              |
| Building No: 00A | Room | O00G       | Description     | Cla   | assroom | D        | rawin | g No: 1           |                 |            |          |          |              |
| Location         |      | Homog      | eneous Material | Class | Friable | Material | Size  | Type of Asbestos  | Sample Type     | % Asbestos | Sample # |          |              |
| Ceiling          |      | Acoustica  | al Tile, Lay In | M     | N       | 0        | SF    | Non ASB           | Sampled         | 0          | 006Н00   |          |              |
| Wall             |      | Sheet Roo  | ck              | M     | N       | 0        | SF    | Non ASB           | Sampled         | 0          | 003Н00   |          |              |
|                  |      |            |                 |       |         |          |       |                   |                 |            |          |          |              |
| Building No: 00A | Room | O00H       | Description     | Cla   | assroom | D        | rawin | g No: 1           |                 |            |          |          |              |
| Location         |      | Homogo     | eneous Material | Class | Friable | Material | Size  | Type of Asbestos  | Sample Type     | % Asbestos | Sample # |          |              |
| Ceiling          |      | Acoustica  | al Tile, Lay In | M     | N       | 0        | SF    | Non ASB           | Sampled         | 0          | 006Н01   | <u> </u> |              |
| Flooring         |      | Tile 12 In | 1.              | M     | N       | 960      | SF    | Serp              | Sampled         | 2          | E3022    |          |              |
| Wall             |      | Sheet Roo  | ck              | M     | N       | 0        | SF    | Non ASB           | Sampled         | 0          | 003Н00   |          |              |
|                  |      |            |                 |       |         |          |       |                   |                 |            |          |          |              |
| Building No: 00A | Room | O00T       | Description     | Cla   | assroom | D        | rawin | g No: 1           |                 |            |          |          |              |
| Location         | _    | Homogo     | eneous Material | Class | Friable | Material | Size  | Type of Asbestos  | Sample Type     | % Asbestos | Sample # |          | -            |
| Ceiling          |      | Acoustica  | al Tile, Lay In | М     | N       | 0        | SF    | Non ASB           | Sampled         | 0          | 006Н00   |          |              |
| Flooring         |      | Tile 12 In | 1.              | M     | N       | 960      | SF    | Serp              | Sampled         | 2          | E3022    |          |              |
| Wall             |      | Sheet Roo  | ck              | M     | N       | 0        | SF    | Non ASB           | Sampled         | 0          | 003Н00   |          |              |
|                  |      |            |                 |       |         |          |       |                   | *               |            |          |          |              |

**DATE PRINTED: 7/1/2011 1** Page 3 of 19 **SITE: 111** MARIAN ANDERSON Address: 2850 49TH STREET, Sacramento 95819 O00U Description Building No: 00A Room Classroom Drawing No: Homogeneous Material | Class | Friable | Material Size | Type of Asbestos Sample Type | % Asbestos | Sample # Location Acoustical Tile, Lay In 0 SF Non ASB Ceiling M N Sampled 0 006H00 **Flooring** Tile 12 In. M N 960 SF Serp Sampled 2 E3022 Wall **Sheet Rock** 0 SF Non ASB Sampled 003H00 M N Building No: 00A Room 000VDescription Classroom Drawing No: 1 % Asbestos Class Friable Material Size Sample Type Sample # Location Homogeneous Material Type of Asbestos Acoustical Tile, Lay In 0 SF Non ASB Ceiling N Sampled 006H00 **Flooring** Tile 12 In. M N 960 SF Serp Sampled 2 E3022 Wall **Sheet Rock** Ν 0 SF 003H00 M Non ASB Sampled 0 Building No: 00A Room O00W Description Classroom Drawing No: Friable Material Size Sample Type | % Asbestos | Sample # Location **Homogeneous Material Class** Type of Asbestos Ceiling Acoustical Tile, Lay In M Ν 0 SF Non ASB Sampled 006H00 Tile 12 In. Ν 960 SF 2 E3022 **Flooring**  $\mathbf{M}$ Serp Sampled Wall Sheet Rock Ν 0 SF Non ASB Sampled  $\mathbf{M}$ 003H00 **Building No: 00A** O0C1 Description Drawing No: Room Classroom Sample Type | % Asbestos | Sample # Homogeneous Material | Class | Friable | Material Size | Location Type of Asbestos Ceiling Acoustical Tile, Lay In M Ν 0 SF Non ASB Sampled 0 006H00 Tile 12 In. M Ν 200 SF Non ASB 0 B1727 **Flooring** Sampled Wall Sheet Rock  $\mathbf{M}$ Ν 0 SF Non ASB Sampled 0 003H00 **Building No:** 00AP00C Description Drawing No: 1A Room Plenum Sample Type % Asbestos Sample # Location **Homogeneous Material** Class Friable Material Size Type of Asbestos Attic Attic Insulation M Ν 10000 SF Non ASB Sampled B1721 0 HVAC **Duct Seal** M Ν 0 SF Non ASB Sampled 003H09 **Building No: 00A** Room S005 Description Drawing No: 1 Storage Sample Type | % Asbestos | Sample # Homogeneous Material Class | Friable | Material Size Type of Asbestos Location Ceiling Sheet Rock  $\mathbf{M}$ N 0 SF Non ASB Sampled 003H01 Wall Sheet Rock  $\mathbf{M}$ Ν 0 SF Non ASB Sampled 0 003H00

Page 4 of 19 **SITE: 111** MARIAN ANDERSON Address: 2850 49TH STREET, Sacramento 95819 00A **Building No:** Room S006 Description Storage Drawing No: 1 Homogeneous Material | Class | Friable | Material Size | Type of Asbestos Sample Type | % Asbestos | Sample # Location Acoustical Tile, Lay In 120 SF Non ASB Sampled R2151 Ceiling M N 0 Sampled Ceiling **Sheet Rock** M N 64 SF Non ASB 0 003H01 Wall **Sheet Rock** M Ν 380 SF Non ASB Sampled 0 R2120 Building No: 00A Room S007 Description Storage Drawing No: 1 % Asbestos **Homogeneous Material** Class Friable Material Size Sample Type Sample # Location Type of Asbestos Acoustical Tile, Lay In 120 SF Non ASB Ceiling M N Sampled 0 R2151 Wall **Sheet Rock** M N 380 SF Non ASB Sampled 0 R2120 **Building No:** 00A T0T1 Description Toilet Drawing No: Room Homogeneous Material Class Friable Material Size Sample Type | % Asbestos | Sample # Type of Asbestos Location Ceiling Sheet Rock M 0 SF Non ASB Sampled 003H01 N **Flooring** Mastic M N SF Non ASB Sampled 0 J1208 **Flooring** Vinyl Sheet N SF Non ASB Sampled 0 J1208 M Wall Sheet Rock M Ν 0 SF Non ASB Sampled 003H00 **Building No: 00A** T0T2 Description Toilet Drawing No: Room Sample Type % Asbestos Sample # Homogeneous Material | Class | Friable | Material Size | Location Type of Asbestos Ceiling **Sheet Rock** M N 0 SF Non ASB Sampled 0 003H01 **Flooring** Mastic  $\mathbf{M}$ N SF Non ASB Sampled 0 J1208 Flooring Vinyl Sheet  $\mathbf{M}$ N 70 SF Non ASB Sampled 0 J1208 Wall **Sheet Rock** Ν 0 SF Non ASB Sampled 003H00 M 0 00AZEXT Description Drawing No: **Building No:** Room Exterior % Asbestos | Sample # Homogeneous Material | Class | Friable | Material Size Sample Type Location Type of Asbestos Exterior, Wall S N 5000 SF Non ASB Sampled 0 E3019 Plaster **Heat Hot Water Insulation** T N 0 LF Non ASB Sampled 0 E3039 **Fitting** 

**DATE PRINTED: 7/1/2011 1** Page 5 of 19 **SITE: 111** MARIAN ANDERSON Address: 2850 49TH STREET, Sacramento 95819 Building No: 00B Room C001 Description Office Drawing No: 1 Homogeneous Material | Class | Friable | Material Size | Type of Asbestos Sample Type | % Asbestos | Sample # Location Acoustical Tile, Lay In 0 SF Non ASB 006B00 Ceiling M N Sampled 0 **Flooring** Vinyl Sheet M N 36 SF Non ASB Sampled 0 R2166 HVAC **Duct Seal** 008H00 M N 0 SF Non ASB Sampled 0 Ν Wall **Sheet Rock** M 900 SF Non ASB Sampled 0 003H03 Drawing No: 00BRoom C<sub>00</sub>P Office **Building No:** Description % Asbestos | Sample # **Homogeneous Material** Class Friable Material Size Type of Asbestos Sample Type Location Ceiling Acoustical Tile, Lay In M N 0 SF Non ASB Sampled 0 006H01 **Sheet Rock** Ν 0 SF 0 003H03 Wall M Non ASB Sampled Building No: 00B Room C01C Description Office Drawing No: Friable Material Size Sample Type | % Asbestos | Sample # Homogeneous Material | Class | Location Type of Asbestos Ceiling Sheet Rock M N 0 SF Non ASB Sampled 003H03 Wall **Sheet Rock** M Ν 0 SF Non ASB 0 003H03 Sampled Building No: 00B Room C01G Description Office **Drawing No:** Homogeneous Material Class | Friable | Material Size Sample Type | % Asbestos | Sample # Location Type of Asbestos Ceiling Sheet Rock  $\mathbf{M}$ N 0 SF Non ASB 0 003H03 Sampled Wall Sheet Rock M Ν 0 SF Non ASB Sampled 0 003H03 Drawing No: 00BC04B Description Office 1 **Building No:** Room Friable Material Size Type of Asbestos Sample Type % Asbestos | Sample # Location **Homogeneous Material** Class Ceiling Sheet Rock N 0 SF Non ASB Sampled 0 003H02 M Tile 12 In. M 180 SF Serp Sampled 2 B3018 **Flooring** N Wall Sheet Rock M Ν 0 SF Non ASB Sampled 0 003H03 **Building No:** 00B**I00E** Description Drawing No: Room Lounge **Homogeneous Material** Class Friable Material Size Type of Asbestos Sample Type % Asbestos | Sample # Location Acoustical Tile, Lay In 0 SF Non ASB 0 006H01 Ceiling  $\mathbf{M}$ N Sampled Wall Fire Rated Door M Ν 21 SF Other N/A Assumed Wall Sheet Rock M Ν 0 SF Non ASB 003H02 Sampled

| SACRAMENTO CITY UNIF  | IED SCHOOL DISTRICT - AHE    | RA 3 YEAR SUSPECT                       | MATERIAL REPORT                       |                       | <b>DATE PRINTED: 7/1/2011 1</b>       |
|-----------------------|------------------------------|-----------------------------------------|---------------------------------------|-----------------------|---------------------------------------|
| SITE: 111             | MARIAN ANDERSON              | Address: 285                            | 0 49TH STREET, Sacramento 9581        | 9                     | Page 6 of 19                          |
| Building No: 00B Room |                              | itchen Drawir                           |                                       |                       |                                       |
| Location              | Homogeneous Material Class   | Friable Material Size                   | Type of Asbestos Sample Type          | % Asbestos   Sample # |                                       |
| Ceiling               | Sheet Rock M                 | N 0 SF                                  | Non ASB Sampled                       | 0 003Н02              | · · · · · · · · · · · · · · · · · · · |
| Flooring              | Tile 12 In. M                | N 900 SF                                | Serp Sampled                          | 2 B3018               |                                       |
| Wall                  | Sheet Rock M                 | N 0 SF                                  | Non ASB Sampled                       | 0 003Н00              |                                       |
| Building No: 00B Room | -                            | nical Room Drawin                       |                                       |                       |                                       |
| Location              | Homogeneous Material Class   | Friable Material Size                   | Type of Asbestos Sample Type          | % Asbestos Sample #   |                                       |
| Ceiling               | Sheet Rock M                 | N 0 SF                                  | Non ASB Sampled                       | 0 003Н03              |                                       |
| Wall                  | Sheet Rock M                 | N 0 SF                                  | Non ASB Sampled                       | 0 003Н00              |                                       |
| Building No: 00B Room | <u> </u>                     | , , , , , , , , , , , , , , , , , , , , | g No: 1A                              |                       |                                       |
| Location              |                              | Friable Material Size                   | · · · · · · · · · · · · · · · · · · · | % Asbestos   Sample # | r r                                   |
| Attic                 | Attic Insulation M           | N 400 SF                                | Non ASB Sampled                       | 0 B1721               |                                       |
| HVAC                  | Duct Seal M                  | N 0 SF                                  | Non ASB Sampled                       | 0 008Н00              |                                       |
| Wall                  | Sheet Rock M                 | N 0 SF                                  | Non ASB Sampled                       | 0 003Н02              |                                       |
| Building No: 00B Room |                              |                                         | g No: 1                               |                       |                                       |
| Location              | Homogeneous Material   Class | Friable   Material Size                 | Type of Asbestos   Sample Type        | % Asbestos Sample #   | · ·                                   |
| Ceiling               | Sheet Rock M                 | N 0 SF                                  | Non ASB Sampled                       | 0 0030Н2              |                                       |
| Wall                  | Sheet Rock M                 | N 0 SF                                  | Non ASB Sampled                       | 0 003Н03              |                                       |
| Building No: 00B Room | •                            | torage Drawin                           |                                       |                       |                                       |
| Location              |                              | Friable Material Size                   | Type of Asbestos Sample Type          | % Asbestos Sample #   |                                       |
| Ceiling               | Acoustical Tile, Splined M   | N 128 SF                                | Non ASB Sampled                       | 0 R2172               |                                       |
| Ceiling               | Sheet Rock M                 | N 0 SF                                  | Non ASB Sampled                       | 0 003Н03              |                                       |
| Wall                  | Sheet Rock M                 | N 0 SF                                  | Non ASB Sampled                       | 0 003Н03              |                                       |
| Building No: 00B Room |                              | torage Drawin                           |                                       |                       |                                       |
| Location              | Homogeneous Material Class   |                                         |                                       | % Asbestos Sample #   |                                       |
|                       |                              | NI O CE                                 | Non ASB Sampled                       | 0 003Н02              |                                       |
| Ceiling               | Sheet Rock M                 | N 0 SF                                  | Non ASB Sampled                       | 0 0031102             |                                       |
|                       | Sheet Rock M Tile 12 In. M   | N 0 SF<br>N 280 SF                      | Serp Sampled                          | 2 B3018               |                                       |