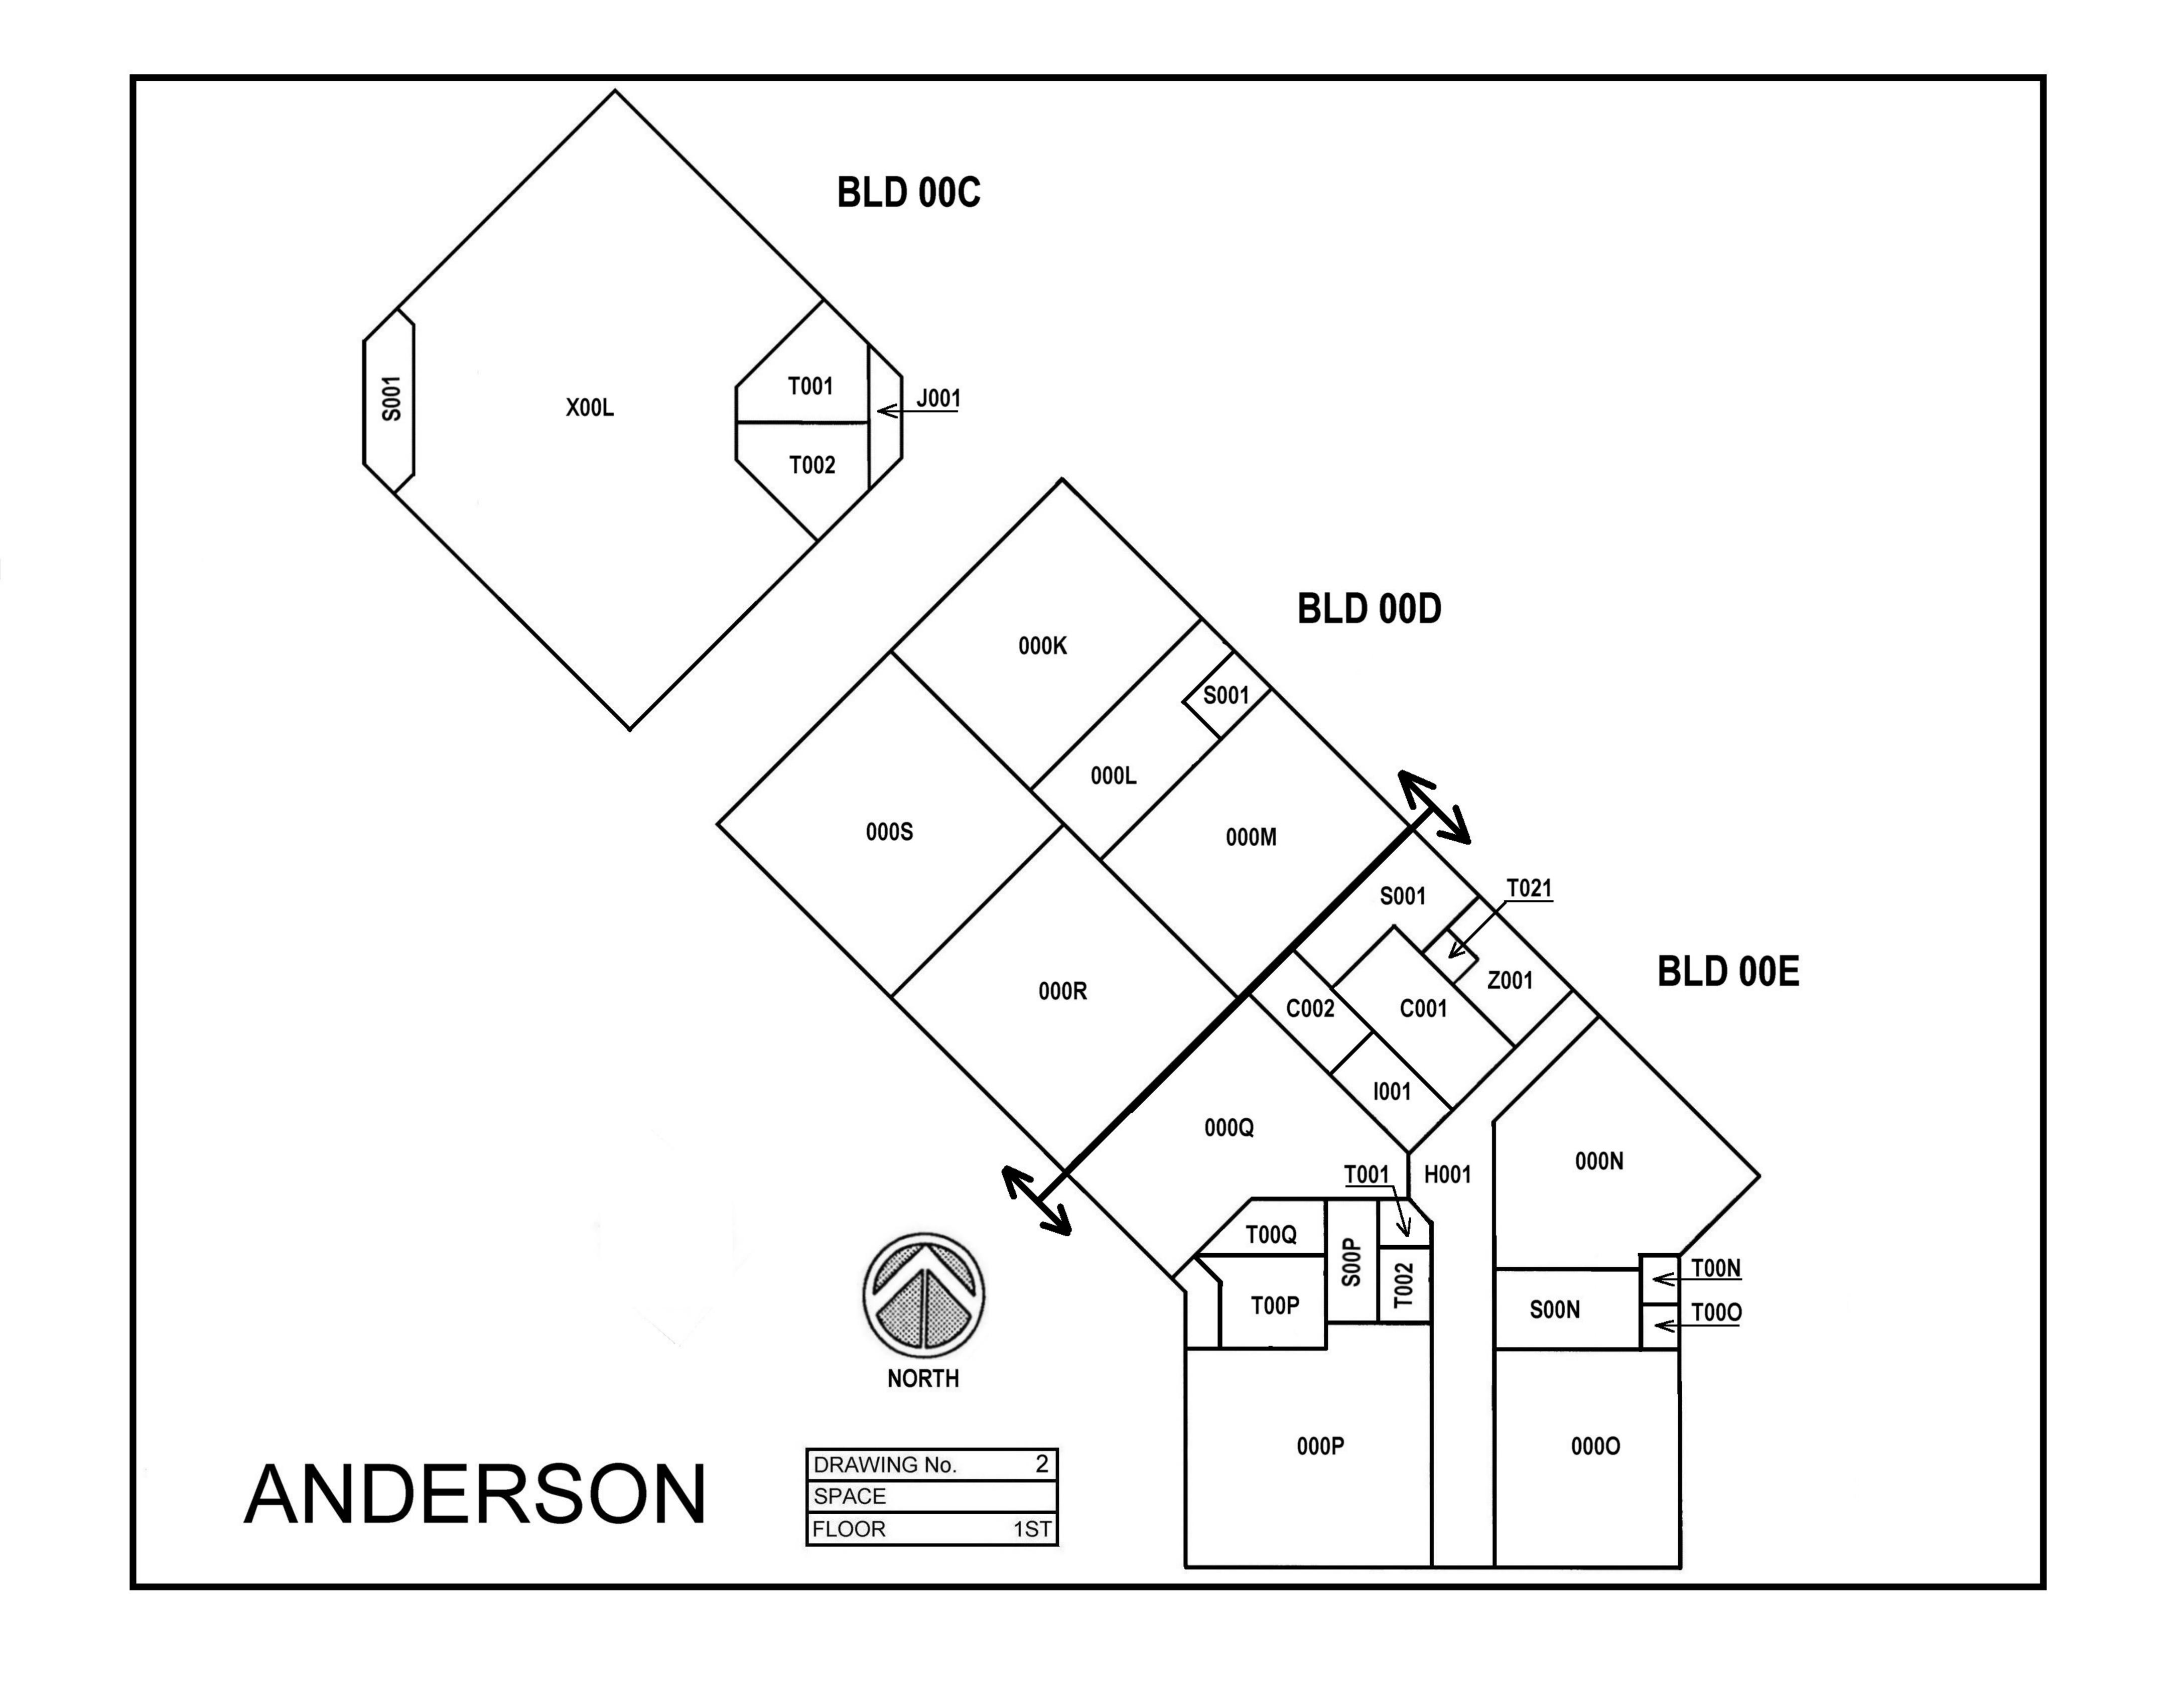

Page 1 of 19 **SITE: 111** MARIAN ANDERSON Address: 2850 49TH STREET, Sacramento 95819 **Building No: 00A** Room C0C2 Description Office Drawing No: 1 Homogeneous Material | Class | Friable | Material Size | Type of Asbestos Sample Type | % Asbestos | Sample # Location Acoustical Tile, Lay In 0 SF Non ASB 006H00 Ceiling M N Sampled 0 Flooring Tile 12 In. M N 80 SF Non ASB Sampled 0 B1727 Wall **Sheet Rock** M Ν 0 SF Non ASB Sampled 0 003H01 Building No: 00A Room **O00A** Description Classroom Drawing No: 1 % Asbestos Class Friable Material Size Sample Type Sample # Location Homogeneous Material Type of Asbestos Acoustical Tile, Lay In 0 SF Non ASB Ceiling N Sampled 0 006H01 Flooring Tile 12 In. M N 960 SF Serp Sampled 2 E3022 Wall **Sheet Rock** M Ν 0 SF Non ASB 0 003H00 Sampled Buil