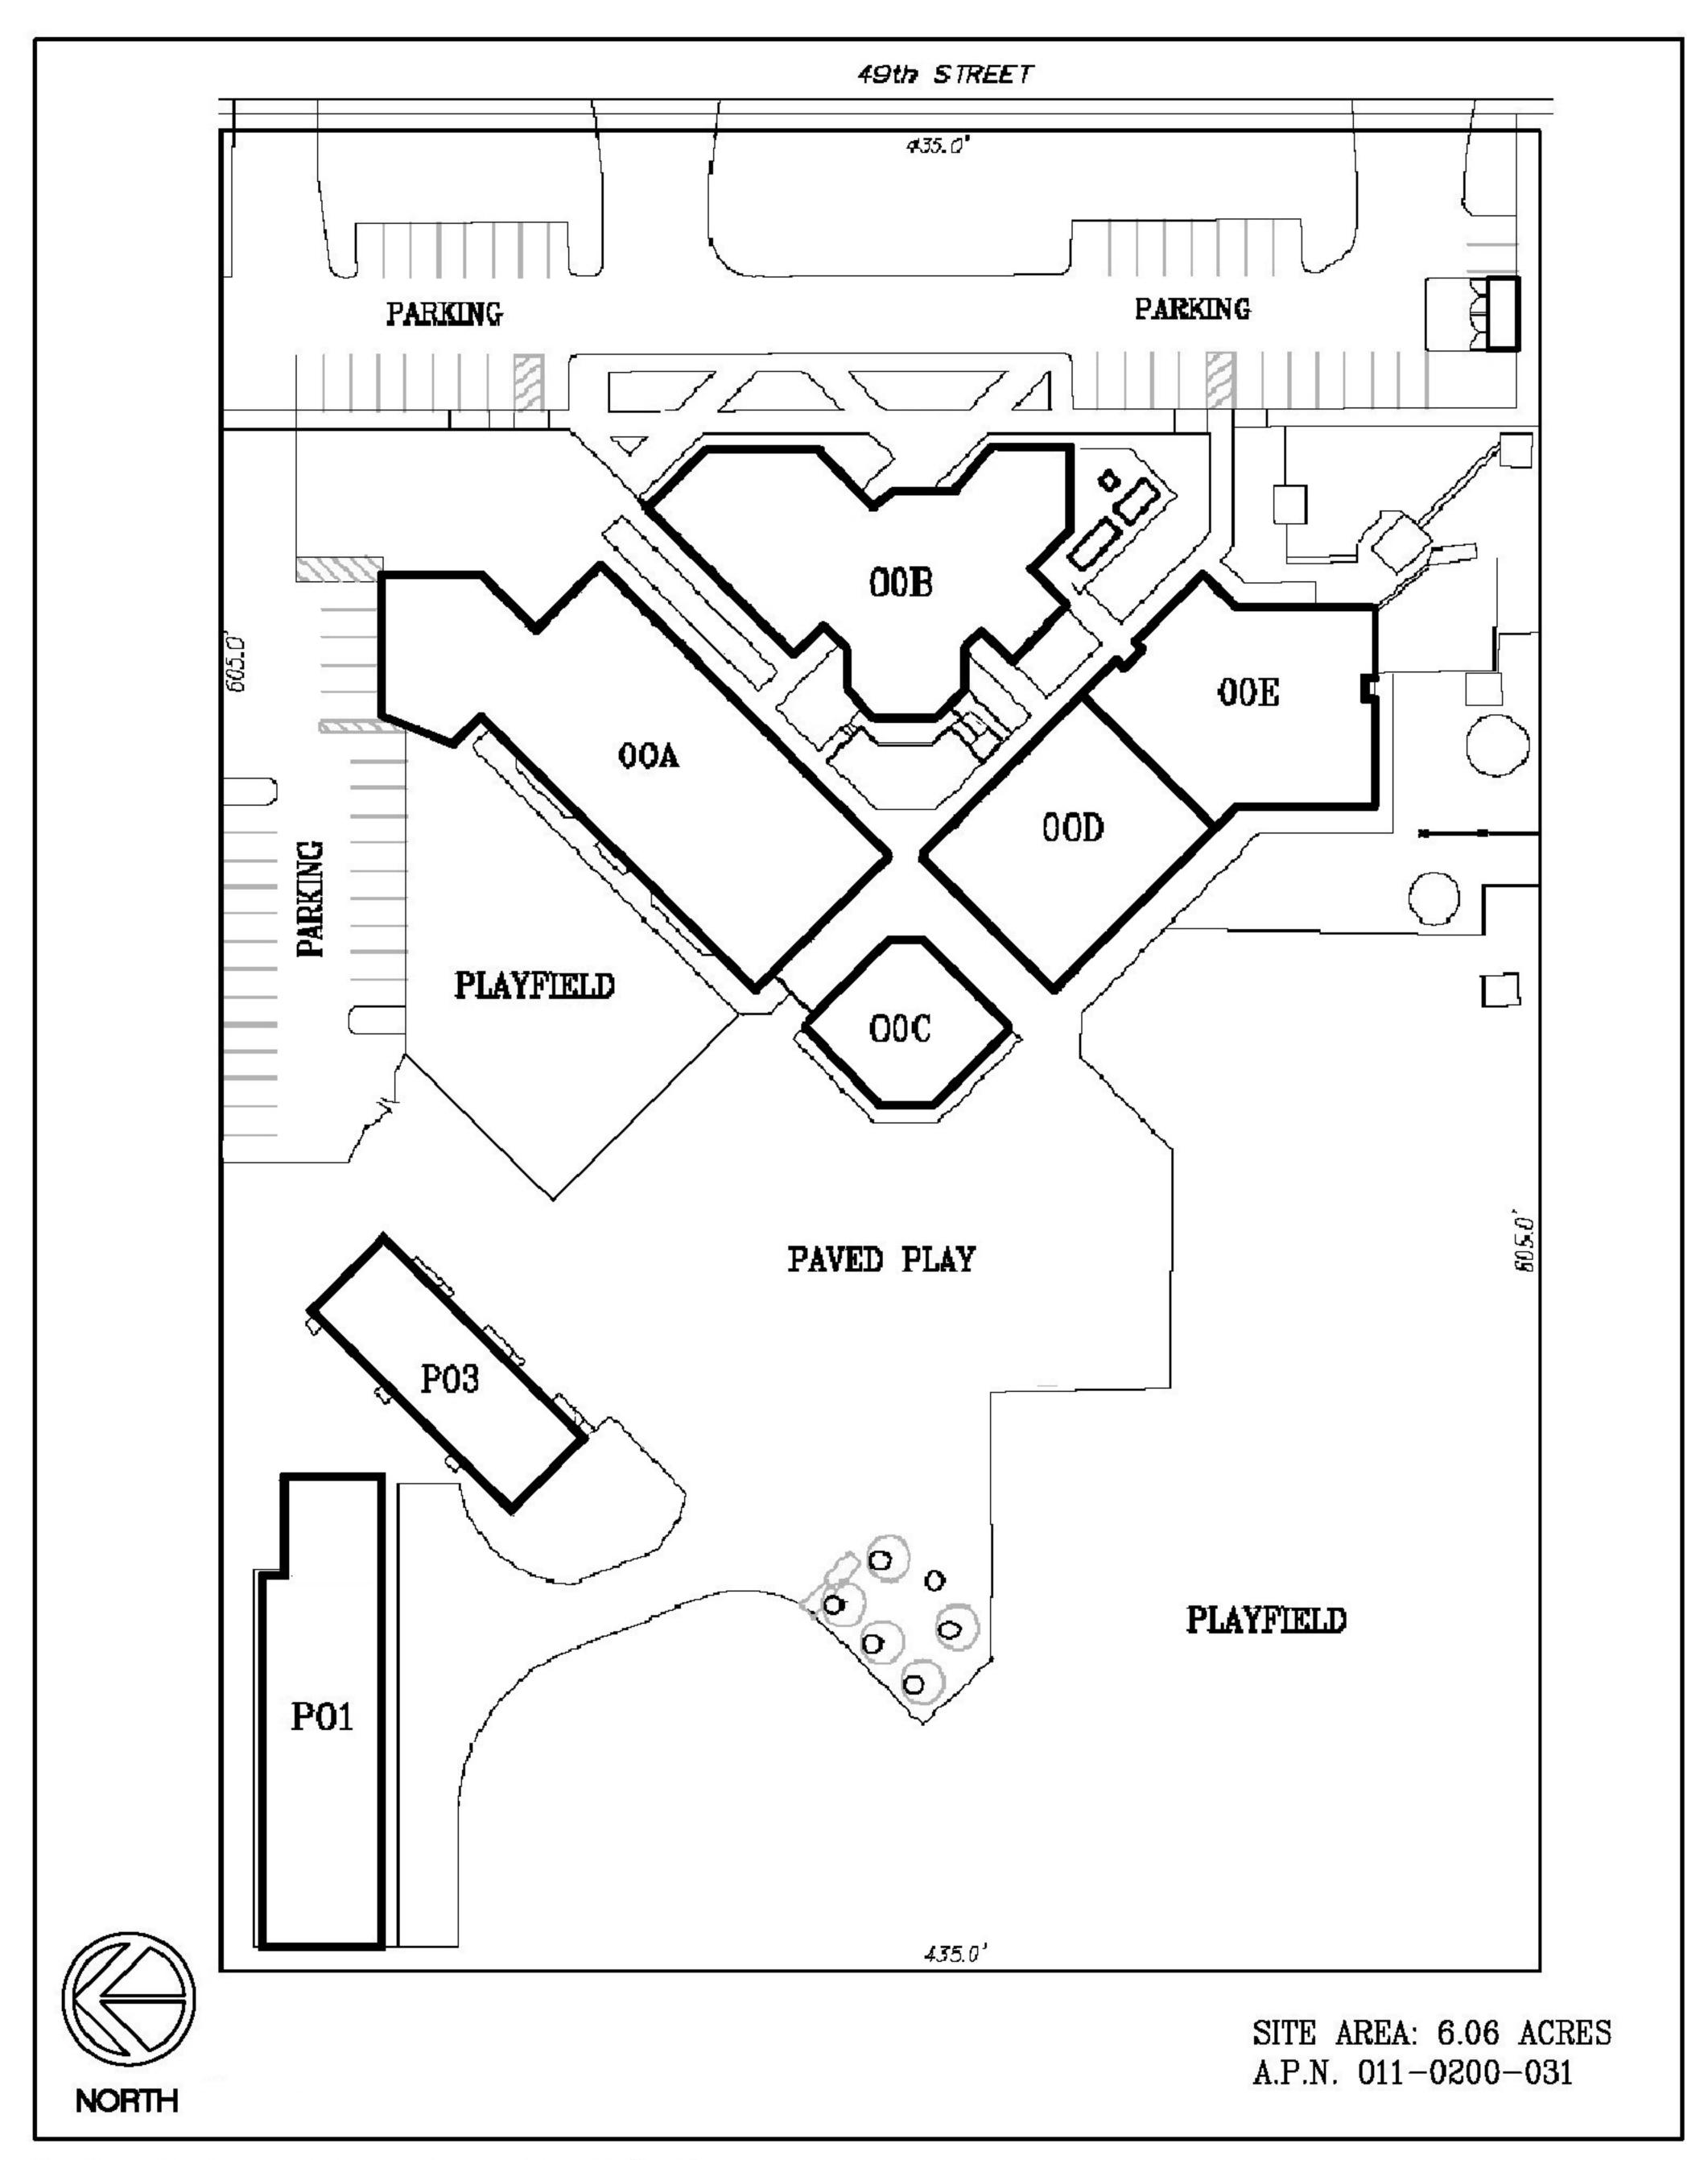

Page 1 of 19 **SITE: 111** MARIAN ANDERSON Address: 2850 49TH STREET, Sacramento 95819 **Building No: 00A** Room C0C2 Description Office Drawing No: 1 Homogeneous Material | Class | Friable | Material Size | Type of Asbestos Sample Type | % Asbestos | Sample # Location Acoustical Tile, Lay In 0 SF Non ASB 006H00 Ceiling M N Sampled 0 Flooring Tile 12 In. M N 80 SF Non ASB Sampled 0 B1727 Wall **Sheet Rock** M Ν 0 SF Non ASB Sampled 0 003H01 Building No: 00A Room **O00A** Description Classroom Drawing No: 1 % Asbestos Class Friable Material Size Sample Type Sample # Location Homogeneous Material Type of Asbestos Acoustical Tile, Lay In 0 SF Non ASB Ceiling N Sampled 0 006H01 Flooring Tile 12 In. M N 960 SF Serp Sampled 2 E3022 Wall **Sheet Rock** M Ν 0 SF Non ASB 0 003H00 Sampled Building No: 00A Room O00B Description Classroom Drawing No: Friable Material Size Sample Type | % Asbestos | Sample # Type of Asbestos Location Homogeneous Material Class Ceiling Acoustical Tile, Lay In M Ν 0 SF Non ASB Sampled 006H01 2 Tile 12 In. N 960 SF Serp E3022 Flooring  $\mathbf{M}$ Sampled Wall Sheet Rock  $\mathbf{M}$ Ν 0 SF Non ASB Sampled 0 003H00 **Building No: 00A** 000CDescription **Drawing No:** Room Classroom Sample Type | % Asbestos | Sample # Homogeneous Material Class Friable Material Size Location Type of Asbestos Ceiling Acoustical Tile, Lay In  $\mathbf{M}$ N 0 SF Non ASB Sampled 0 006H00 2 Tile 12 In.  $\mathbf{M}$ N 906 SF Serp E3022 **Flooring** Sampled Wall Sheet Rock  $\mathbf{M}$ Ν 0 SF Non ASB Sampled 0 003H00 **Building No:** 00AO00DDescription Drawing No: Room Classroom Friable Material Size % Asbestos | Sample # Location **Homogeneous Material** Class Type of Asbestos Sample Type Non ASB Ceiling Acoustical Tile, Lay In  $\mathbf{M}$ N 0 SF Sampled 0 006H00**Flooring** Tile 12 In. 30 SF Non ASB Sampled 0 B1727  $\mathbf{M}$ N Wall Sheet Rock M Ν 0 SF Non ASB 0 003H00 Sampled

| SITE: 111        |      | MAD        | IAN ANDERSON    | NI .  |         | Addross  | . 285 | 50 49TH STREET, S | Sacramonto 0581 | 0          |          |          | Page 2 of 19 |
|------------------|------|------------|-----------------|-------|---------|----------|-------|-------------------|-----------------|------------|----------|----------|--------------|
| Building No: 00A | Room |            | Description     | -     | assroom |          |       | g No: 1           | acramento 3301  | ,          |          |          | ]            |
|                  | Koom | 1          | - 1             |       |         |          |       |                   |                 | 0 ( 1 7 )  |          |          |              |
| Location         |      | 8          | eneous Material |       | ' '     | ·        | į.    | Type of Asbestos  |                 | !          | - 1.     |          |              |
| Ceiling          |      | Acoustica  | al Tile, Lay In | M     | N       | 0        | SF    | Non ASB           | Sampled         | 0          | 006Н00   |          |              |
| Flooring         |      | Tile 12 In | 1.              | M     | N       | 960      | SF    | Serp              | Sampled         | 2          | E3022    |          |              |
| Wall             |      | Sheet Roo  | ck              | M     | N       | 0        | SF    | Non ASB           | Sampled         | 0          | 003Н00   |          |              |
|                  |      |            |                 |       |         |          |       |                   |                 |            |          |          | _            |
| Building No: 00A | Room | O00F       | Description     | Cla   | assroom | D        | rawin | g No: 1           |                 |            |          |          |              |
| Location         |      | Homoge     | eneous Material | Class | Friable | Material | Size  | Type of Asbestos  | Sample Type     | % Asbestos | Sample # |          |              |
| Ceiling          |      | Acoustica  | al Tile, Lay In | M     | N       | 0        | SF    | Non ASB           | Sampled         | 0          | 006Н00   |          |              |
| Flooring         |      | Tile 12 In | 1.              | M     | N       | 960      | SF    | Serp              | Sampled         | 2          | E3022    |          |              |
| Wall             |      | Sheet Roo  | ck              | M     | N       | 0        | SF    | Non ASB           | Sampled         | 0          | 003Н00   |          |              |
|                  |      |            |                 |       |         |          |       |                   |                 |            |          |          |              |
| Building No: 00A | Room | O00G       | Description     | Cla   | assroom | D        | rawin | g No: 1           |                 |            |          |          |              |
| Location         |      | Homog      | eneous Material | Class | Friable | Material | Size  | Type of Asbestos  | Sample Type     | % Asbestos | Sample # |          |              |
| Ceiling          |      | Acoustica  | al Tile, Lay In | M     | N       | 0        | SF    | Non ASB           | Sampled         | 0          | 006Н00   |          |              |
| Wall             |      | Sheet Roo  | ck              | M     | N       | 0        | SF    | Non ASB           | Sampled         | 0          | 003Н00   |          |              |
|                  |      |            |                 |       |         |          |       |                   |                 |            |          |          |              |
| Building No: 00A | Room | O00H       | Description     | Cla   | assroom | D        | rawin | g No: 1           |                 |            |          |          |              |
| Location         |      | Homogo     | eneous Material | Class | Friable | Material | Size  | Type of Asbestos  | Sample Type     | % Asbestos | Sample # |          |              |
| Ceiling          |      | Acoustica  | al Tile, Lay In | M     | N       | 0        | SF    | Non ASB           | Sampled         | 0          | 006Н01   | <u> </u> |              |
| Flooring         |      | Tile 12 In | 1.              | M     | N       | 960      | SF    | Serp              | Sampled         | 2          | E3022    |          |              |
| Wall             |      | Sheet Roo  | ck              | M     | N       | 0        | SF    | Non ASB           | Sampled         | 0          | 003Н00   |          |              |
|                  |      |            |                 |       |         |          |       |                   |                 |            |          |          |              |
| Building No: 00A | Room | O00T       | Description     | Cla   | assroom | D        | rawin | g No: 1           |                 |            |          |          |              |
| Location         | _    | Homogo     | eneous Material | Class | Friable | Material | Size  | Type of Asbestos  | Sample Type     | % Asbestos | Sample # |          | -            |
| Ceiling          |      | Acoustica  | al Tile, Lay In | М     | N       | 0        | SF    | Non ASB           | Sampled         | 0          | 006Н00   |          |              |
| Flooring         |      | Tile 12 In | 1.              | M     | N       | 960      | SF    | Serp              | Sampled         | 2          | E3022    |          |              |
| Wall             |      | Sheet Roo  | ck              | M     | N       | 0        | SF    | Non ASB           | Sampled         | 0          | 003Н00   |          |              |
|                  |      |            |                 |       |         |          |       |                   | *               |            |          |          |              |

**DATE PRINTED: 7/1/2011 1** Page 3 of 19 **SITE: 111** MARIAN ANDERSON Address: 2850 49TH STREET, Sacramento 95819 O00U Description Building No: 00A Room Classroom Drawing No: Homogeneous Material | Class | Friable | Material Size | Type of Asbestos Sample Type | % Asbestos | Sample # Location Acoustical Tile, Lay In 0 SF Non ASB Ceiling M N Sampled 0 006H00 **Flooring** Tile 12 In. M N 960 SF Serp Sampled 2 E3022 Wall **Sheet Rock** 0 SF Non ASB Sampled 003H00 M N Building No: 00A Room 000VDescription Classroom Drawing No: 1 % Asbestos Class Friable Material Size Sample Type Sample # Location Homogeneous Material Type of Asbestos Acoustical Tile, Lay In 0 SF Non ASB Ceiling N Sampled 006H00 **Flooring** Tile 12 In. M N 960 SF Serp Sampled 2 E3022 Wall **Sheet Rock** Ν 0 SF 003H00 M Non ASB Sampled 0 Building No: 00A Room O00W Description Classroom Drawing No: Friable Material Size Sample Type | % Asbestos | Sample # Location **Homogeneous Material Class** Type of Asbestos Ceiling Acoustical Tile, Lay In M Ν 0 SF Non ASB Sampled 006H00 Tile 12 In. Ν 960 SF 2 E3022 **Flooring**  $\mathbf{M}$ Serp Sampled Wall Sheet Rock Ν 0 SF Non ASB Sampled  $\mathbf{M}$ 003H00 **Building No: 00A** O0C1 Description Drawing No: Room Classroom Sample Type | % Asbestos | Sample # Homogeneous Material | Class | Friable | Material Size | Location Type of Asbestos Ceiling Acoustical Tile, Lay In M Ν 0 SF Non ASB Sampled 0 006H00 Tile 12 In. M Ν 200 SF Non ASB 0 B1727 **Flooring** Sampled Wall Sheet Rock  $\mathbf{M}$ Ν 0 SF Non ASB Sampled 0 003H00 **Building No:** 00AP00C Description Drawing No: 1A Room Plenum Sample Type % Asbestos Sample # Location **Homogeneous Material** Class Friable Material Size Type of Asbestos Attic Attic Insulation M Ν 10000 SF Non ASB Sampled B1721 0 HVAC **Duct Seal** M Ν 0 SF Non ASB Sampled 003H09 **Building No: 00A** Room S005 Description Drawing No: 1 Storage Sample Type | % Asbestos | Sample # Homogeneous Material Class | Friable | Material Size Type of Asbestos Location Ceiling Sheet Rock  $\mathbf{M}$ N 0 SF Non ASB Sampled 003H01 Wall Sheet Rock  $\mathbf{M}$ Ν 0 SF Non ASB Sampled 0 003H00

Page 4 of 19 **SITE: 111** MARIAN ANDERSON Address: 2850 49TH STREET, Sacramento 95819 00A **Building No:** Room S006 Description Storage Drawing No: 1 Homogeneous Material | Class | Friable | Material Size | Type of Asbestos Sample Type | % Asbestos | Sample # Location Acoustical Tile, Lay In 120 SF Non ASB Sampled R2151 Ceiling M N 0 Sampled Ceiling **Sheet Rock** M N 64 SF Non ASB 0 003H01 Wall **Sheet Rock** M Ν 380 SF Non ASB Sampled 0 R2120 Building No: 00A Room S007 Description Storage Drawing No: 1 % Asbestos **Homogeneous Material** Class Friable Material Size Sample Type Sample # Location Type of Asbestos Acoustical Tile, Lay In 120 SF Non ASB Ceiling M N Sampled 0 R2151 Wall **Sheet Rock** M N 380 SF Non ASB Sampled 0 R2120 **Building No:** 00A T0T1 Description Toilet Drawing No: Room Homogeneous Material Class Friable Material Size Sample Type | % Asbestos | Sample # Type of Asbestos Location Ceiling Sheet Rock M 0 SF Non ASB Sampled 003H01 N **Flooring** Mastic M N SF Non ASB Sampled 0 J1208 **Flooring** Vinyl Sheet N SF Non ASB Sampled 0 J1208 M Wall Sheet Rock M Ν 0 SF Non ASB Sampled 003H00 **Building No: 00A** T0T2 Description Toilet Drawing No: Room Sample Type % Asbestos Sample # Homogeneous Material | Class | Friable | Material Size | Location Type of Asbestos Ceiling **Sheet Rock** M N 0 SF Non ASB Sampled 0 003H01 **Flooring** Mastic  $\mathbf{M}$ N SF Non ASB Sampled 0 J1208 Flooring Vinyl Sheet  $\mathbf{M}$ N 70 SF Non ASB Sampled 0 J1208 Wall **Sheet Rock** Ν 0 SF Non ASB Sampled 003H00 M 0 00AZEXT Description Drawing No: **Building No:** Room Exterior % Asbestos | Sample # Homogeneous Material | Class | Friable | Material Size Sample Type Location Type of Asbestos Exterior, Wall S N 5000 SF Non ASB Sampled 0 E3019 Plaster **Heat Hot Water Insulation** T N 0 LF Non ASB Sampled 0 E3039 **Fitting** 

**DATE PRINTED: 7/1/2011 1** Page 5 of 19 **SITE: 111** MARIAN ANDERSON Address: 2850 49TH STREET, Sacramento 95819 Building No: 00B Room C001 Description Office Drawing No: 1 Homogeneous Material | Class | Friable | Material Size | Type of Asbestos Sample Type | % Asbestos | Sample # Location Acoustical Tile, Lay In 0 SF Non ASB 006B00 Ceiling M N Sampled 0 **Flooring** Vinyl Sheet M N 36 SF Non ASB Sampled 0 R2166 HVAC **Duct Seal** 008H00 M N 0 SF Non ASB Sampled 0 Ν Wall **Sheet Rock** M 900 SF Non ASB Sampled 0 003H03 Drawing No: 00BRoom C<sub>00</sub>P Office **Building No:** Description % Asbestos | Sample # **Homogeneous Material** Class Friable Material Size Type of Asbestos Sample Type Location Ceiling Acoustical Tile, Lay In M N 0 SF Non ASB Sampled 0 006H01 **Sheet Rock** Ν 0 SF 0 003H03 Wall M Non ASB Sampled Building No: 00B Room C01C Description Office Drawing No: Friable Material Size Sample Type | % Asbestos | Sample # Homogeneous Material | Class | Location Type of Asbestos Ceiling Sheet Rock M N 0 SF Non ASB Sampled 003H03 Wall **Sheet Rock** M Ν 0 SF Non ASB 0 003H03 Sampled Building No: 00B Room C01G Description Office **Drawing No:** Homogeneous Material Class | Friable | Material Size Sample Type | % Asbestos | Sample # Location Type of Asbestos Ceiling Sheet Rock  $\mathbf{M}$ N 0 SF Non ASB 0 003H03 Sampled Wall Sheet Rock M Ν 0 SF Non ASB Sampled 0 003H03 Drawing No: 00BC04B Description Office 1 **Building No:** Room Friable Material Size Type of Asbestos Sample Type % Asbestos | Sample # Location **Homogeneous Material** Class Ceiling Sheet Rock N 0 SF Non ASB Sampled 0 003H02 M Tile 12 In. M 180 SF Serp Sampled 2 B3018 **Flooring** N Wall Sheet Rock M Ν 0 SF Non ASB Sampled 0 003H03 **Building No:** 00B**I00E** Description Drawing No: Room Lounge **Homogeneous Material** Class Friable Material Size Type of Asbestos Sample Type % Asbestos | Sample # Location Acoustical Tile, Lay In 0 SF Non ASB 0 006H01 Ceiling  $\mathbf{M}$ N Sampled Wall Fire Rated Door M Ν 21 SF Other N/A Assumed Wall Sheet Rock M Ν 0 SF Non ASB 003H02 Sampled

| SACRAMENTO CITY UNIF  | IED SCHOOL DISTRICT - AHE    | RA 3 YEAR SUSPECT                       | MATERIAL REPORT                       |                       | <b>DATE PRINTED: 7/1/2011 1</b>       |
|-----------------------|------------------------------|-----------------------------------------|---------------------------------------|-----------------------|---------------------------------------|
| SITE: 111             | MARIAN ANDERSON              | Address: 285                            | 0 49TH STREET, Sacramento 9581        | 9                     | Page 6 of 19                          |
| Building No: 00B Room |                              | itchen Drawir                           |                                       |                       |                                       |
| Location              | Homogeneous Material Class   | Friable Material Size                   | Type of Asbestos Sample Type          | % Asbestos   Sample # |                                       |
| Ceiling               | Sheet Rock M                 | N 0 SF                                  | Non ASB Sampled                       | 0 003Н02              | · · · · · · · · · · · · · · · · · · · |
| Flooring              | Tile 12 In. M                | N 900 SF                                | Serp Sampled                          | 2 B3018               |                                       |
| Wall                  | Sheet Rock M                 | N 0 SF                                  | Non ASB Sampled                       | 0 003Н00              |                                       |
| Building No: 00B Room | -                            | nical Room Drawin                       |                                       |                       |                                       |
| Location              | Homogeneous Material Class   | Friable Material Size                   | Type of Asbestos Sample Type          | % Asbestos Sample #   |                                       |
| Ceiling               | Sheet Rock M                 | N 0 SF                                  | Non ASB Sampled                       | 0 003Н03              |                                       |
| Wall                  | Sheet Rock M                 | N 0 SF                                  | Non ASB Sampled                       | 0 003Н00              |                                       |
| Building No: 00B Room | <u> </u>                     | , , , , , , , , , , , , , , , , , , , , | g No: 1A                              |                       |                                       |
| Location              |                              | Friable Material Size                   | · · · · · · · · · · · · · · · · · · · | % Asbestos   Sample # | r r                                   |
| Attic                 | Attic Insulation M           | N 400 SF                                | Non ASB Sampled                       | 0 B1721               |                                       |
| HVAC                  | Duct Seal M                  | N 0 SF                                  | Non ASB Sampled                       | 0 008Н00              |                                       |
| Wall                  | Sheet Rock M                 | N 0 SF                                  | Non ASB Sampled                       | 0 003Н02              |                                       |
| Building No: 00B Room |                              |                                         | g No: 1                               |                       |                                       |
| Location              | Homogeneous Material   Class | Friable   Material Size                 | Type of Asbestos   Sample Type        | % Asbestos Sample #   | · ·                                   |
| Ceiling               | Sheet Rock M                 | N 0 SF                                  | Non ASB Sampled                       | 0 0030Н2              |                                       |
| Wall                  | Sheet Rock M                 | N 0 SF                                  | Non ASB Sampled                       | 0 003Н03              |                                       |
| Building No: 00B Room | •                            | torage Drawin                           |                                       |                       |                                       |
| Location              |                              | Friable Material Size                   | Type of Asbestos Sample Type          | % Asbestos Sample #   |                                       |
| Ceiling               | Acoustical Tile, Splined M   | N 128 SF                                | Non ASB Sampled                       | 0 R2172               |                                       |
| Ceiling               | Sheet Rock M                 | N 0 SF                                  | Non ASB Sampled                       | 0 003Н03              |                                       |
| Wall                  | Sheet Rock M                 | N 0 SF                                  | Non ASB Sampled                       | 0 003Н03              |                                       |
| Building No: 00B Room |                              | torage Drawin                           |                                       |                       |                                       |
| Location              | Homogeneous Material Class   |                                         |                                       | % Asbestos Sample #   |                                       |
|                       |                              | NI O CE                                 | Non ASB Sampled                       | 0 003Н02              |                                       |
| Ceiling               | Sheet Rock M                 | N 0 SF                                  | Non ASB Sampled                       | 0 0031102             |                                       |
|                       | Sheet Rock M Tile 12 In. M   | N 0 SF<br>N 280 SF                      | Serp Sampled                          | 2 B3018               |                                       |