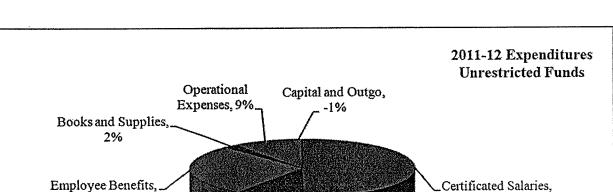

# MULTI-YEAR BUDGET ASSUMPTIONS: 2011-12 THROUGH 2013-14 (Continued)

| Class Size Reduction     | <ul> <li>2011-12 24.94:1 class size ratio with 20% penalty for grades K-1<br/>and 29:1 with 30% penalty for grades 2-3</li> </ul>                                                                                                                                               |
|--------------------------|---------------------------------------------------------------------------------------------------------------------------------------------------------------------------------------------------------------------------------------------------------------------------------|
|                          | • 2012-13 and 2013-14 assumes K-3 CSR at 29:1 with 30% penalty.                                                                                                                                                                                                                 |
| Lottery                  | • Projected at \$130 per ADA for 2011-12 and outlying years.                                                                                                                                                                                                                    |
| LOCAL REVENUES:          |                                                                                                                                                                                                                                                                                 |
| Interest                 | • Based on cash flow projections.                                                                                                                                                                                                                                               |
| Other Local Revenue      | • Assumed similar level of funding in outlying years.                                                                                                                                                                                                                           |
| EXPENDITURES:            |                                                                                                                                                                                                                                                                                 |
| Certificated Salaries    | • Certificated staffing is based on 2011-12 staffing levels after negotiations and increase two grades K-3 to 29:1.                                                                                                                                                             |
|                          | • 2012-13 and 2013-14 include assumptions for budget balancing actions.                                                                                                                                                                                                         |
|                          | • Salaries commensurate with approved salary schedules and contractual agreements. Includes increases for salary schedule step and column movement less attrition credit and proposed salary decreases.                                                                         |
| Classified Salaries      | • Classified staffing is based on 2011-12 staffing levels which include decreases for staff reductions due to budget constraints.                                                                                                                                               |
|                          | • 2012-13 and 2013-14 include assumptions for budget balancing actions.                                                                                                                                                                                                         |
|                          | • Salaries are commensurate with approved salary schedules and contractual agreements. Includes salary schedule step movement less attrition credit and proposed salary decreases.                                                                                              |
| <b>Employee Benefits</b> | • Estimated Statutory Benefits – Certificated: 13.19%                                                                                                                                                                                                                           |
|                          | • Estimated Statutory Benefits – Classified: 24.16%                                                                                                                                                                                                                             |
|                          | • Health benefits are projected to increase approximately 10% each year and will be funded dependent upon negotiated agreements with employee groups. 2011-12 includes benefit reductions related to reduced staff and proposed pay reductions.                                 |
|                          | • Post-Retirement Health Benefits are based on 2011-12 participation.<br>The district does not regularly pre-fund the future cost of post-<br>retirement benefits. A negotiated agreement with SCTA includes a<br>contribution from employees towards post-retirement benefits. |
|                          |                                                                                                                                                                                                                                                                                 |