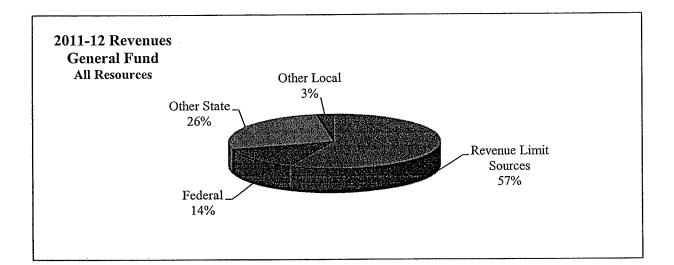

#### **General Fund Definition**

The General Fund is the general operating fund of the District and accounts for all revenues and expenditures of the District not encompassed within other funds. All general tax revenues and other receipts that are not allocated by law or contractual agreement to some other fund are accounted for in this fund. General operating expenditures and the capital improvement costs that are not paid through other funds are paid from the General Fund. The General Fund also contains categorical programs such as the Economic Impact Aid program and No Child Left Behind Title I Program and others.

| Description Resourc                                                                                          | Object<br>e Codes Codes | Original Budget<br>(A) | Board Approved<br>Operating Budget<br>(B) | Actuals To Date<br>(C) | Projected Year<br>Totals<br>(D) | Difference<br>(Col B & D)<br>(E) | % Diff<br>(E/B)<br>(F) |
|--------------------------------------------------------------------------------------------------------------|-------------------------|------------------------|-------------------------------------------|------------------------|---------------------------------|----------------------------------|------------------------|
| A. REVENUES                                                                                                  |                         |                        |                                           |                        |                                 |                                  |                        |
| 1) Revenue Limit Sources                                                                                     | 8010-8099               | 223,112,071.76         | 223,112,071.76                            | 18,920,395.70          | 223,112,071.76                  | 0.00                             | 0.0%                   |
| 2) Federal Revenue                                                                                           | 8100-8299               | 37,991,069.00          | 54,236,040.54                             | 8,791,837.16           | 54,236,040.54                   | 0.00                             | 0.0%                   |
| 3) Other State Revenue                                                                                       | 8300-8599               | 96,226,522.13          | 103,791,408.13                            | 23,766,044.90          | 103,791,408.13                  | 0.00                             | 0.0%                   |
| 4) Other Local Revenue                                                                                       | 8600-8799               | 6,315,460.00           | 10,568,517.00                             | 3,224,872.67           | 10,568,517.00                   | 0.00                             | 0.0%                   |
| 5) TOTAL, REVENUES                                                                                           |                         | 363,645,122.89         | 391,708,037.43                            | 54,703,150.43          | 391,708,037.43                  |                                  |                        |
| B. EXPENDITURES                                                                                              |                         |                        |                                           |                        |                                 |                                  |                        |
| 1) Certificated Salaries                                                                                     | 1000-1999               | 155,941,896.02         | 169,971,033.11                            | 36,999,581.08          | 169,971,033.11                  | 0.00                             | 0.0%                   |
| 2) Classified Salaries                                                                                       | 2000-2999               | 49,118,660.00          | 50,770,923.65                             | 14,677,076.12          | 50,770,923.65                   | 0.00                             | 0.0%                   |
| 3) Employee Benefits                                                                                         | 3000-3999               | 103,588,613.60         | 109,858,000.80                            | 25,171,150.59          | 109,858,000.80                  | 0.00                             | 0.0%                   |
| 4) Books and Supplies                                                                                        | 4000-4999               | 9,529,699.33           | 30,424,468.26                             | 3,503,229.05           | 30,424,468.26                   | 0.00                             | 0.0%                   |
| 5) Services and Other Operating Expenditures                                                                 | 5000-5999               | 43,997,768.62          | 52,068,362.29                             | 14,445,718.86          | 52,068,362.29                   | 0.00                             | 0.0%                   |
| 6) Capital Outlay                                                                                            | 6000-699                | 233,390.00             | 2,280,661.80                              | 404,792.88             | 2,280,661.80                    | 0.00                             | 0.0%                   |
| <ol> <li>Other Outgo (excluding Transfers of Indirect<br/>Costs)</li> </ol>                                  | 7100-729<br>7400-749    |                        | 2,164,020.60                              | 33,142.92              | 2,164,020.60                    | 0.00                             | 0.0%                   |
| 8) Other Outgo - Transfers of Indirect Costs                                                                 | 7300-739                | (1,749,996.00          | (1,806,552.00)                            | (241,228.55)           | (1,806,552.00)                  | 0.00                             | 0.0%                   |
| 9) TOTAL, EXPENDITURES                                                                                       |                         | 362,785,031.57         | 415,730,918.51                            | 94,993,462.95          | 415,730,918.51                  |                                  |                        |
| C. EXCESS (DEFICIENCY) OF REVENUES<br>OVER EXPENDITURES BEFORE OTHER<br>FINANCING SOURCES AND USES (A5 - B9) |                         | 860,091.32             | (24,022,881.08)                           | (40,290,312.52)        | (24,022,881.08)                 |                                  |                        |
| D. OTHER FINANCING SOURCES/USES                                                                              |                         |                        |                                           |                        |                                 |                                  |                        |
| 1) Interfund Transfers<br>a) Transfers In                                                                    | 8900-892                | 9 2,930,254.00         | 2,930,254.00                              | 0.00                   | 2,930,254.00                    | 0.00                             | 0.0%                   |
| b) Transfers Out                                                                                             | 7600-762                | ə <u>0.00</u>          | 0.00                                      | 0.00                   | 0.00                            | 0.00                             | 0.0%                   |
| 2) Other Sources/Uses<br>a) Sources                                                                          | 8930-897                | 9 0.00                 | 0.00                                      | 0.00                   | 0.00                            | 0.00                             | 0.0%                   |
| b) Uses                                                                                                      | 7630-769                | 9 0.00                 | 0.00                                      | 0.00                   | 0.00                            | 0.00                             | 0.0%                   |
| 3) Contributions                                                                                             | 8980-899                | 9 0.00                 | 0.00                                      | 0.00                   | 0.00                            | 0.00                             | 0.0%                   |
| 4) TOTAL, OTHER FINANCING SOURCES/USES                                                                       |                         | 2,930,254.00           | 2,930,254.00                              | 0.00                   | 2,930,254.00                    |                                  |                        |