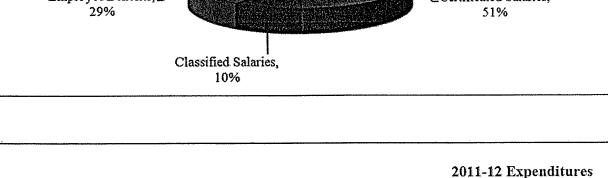

## MULTI-YEAR BUDGET ASSUMPTIONS: 2011-12 THROUGH 2013-14 (Continued)

**Indirect Support** 

Other Outgo/Transfers/ Contributions

**One-Time Revenues/Expenditures** 

- Consistently applied to each program as allowed by law.
- 3.31% approved rate for 2011-12, and 2.67% for 2012-13.
- Contributions to Restricted Programs 2011-12 budget and outlying years includes contributions to cover program encroachments from the general unrestricted budget for the Special Education, Routine Restricted Maintenance, Home-to-School Transportation and Special Education Transportation programs.
- Transfers to Charter Schools In Lieu Property Taxes.
- 2011-12 includes assumptions to recover from the use of one-time funds: America Recovery and Reinvestment Act, Title I and IDEA.
- Maintain flexibility from Tier III programs
- 2012-13 includes assumptions to recover from the use of one-time funds to balance 2011-12. One-time funds include using \$7.54 million from Federal Education Jobs Fund and \$2.77 million from 2010-11 carryover and one time contributions for furlough days.