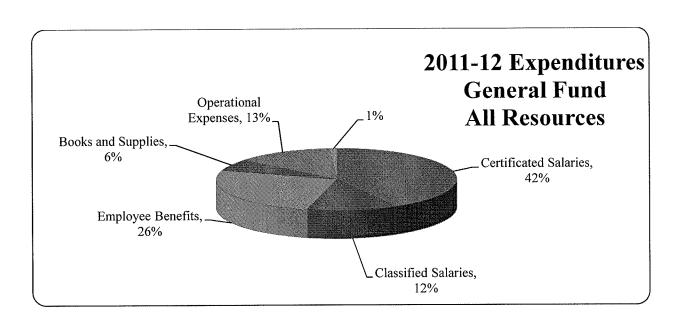

#### 2011-12 End of Year Projection General Fund Summary - Unrestricted/Restricted Revenues, Expenditures, and Changes in Fund Balance

| Description Resou                                                                                            | Obj<br>rce Codes Cod |      | Original Budget<br>(A) | Board Approved<br>Operating Budget<br>(B) | Actuals To Date<br>(C) | Projected Year<br>Totals<br>(D) | Difference<br>(Col B & D)<br>(E) | % Diff<br>(E/B)<br>(F) |
|--------------------------------------------------------------------------------------------------------------|----------------------|------|------------------------|-------------------------------------------|------------------------|---------------------------------|----------------------------------|------------------------|
| A. REVENUES                                                                                                  |                      |      |                        |                                           |                        |                                 |                                  |                        |
| 1) Revenue Limit Sources                                                                                     | 8010-                | 8099 | 223,112,071.76         | 220,166,833.87                            | 150,677,669.70         | 220,166,833.87                  | 0.00                             | 0.0%                   |
| 2) Federal Revenue                                                                                           | 8100-                | 8299 | 37,991,069.00          | 55,631,890.54                             | 32,537,877.12          | 55,631,890.54                   | 0.00                             | 0.0%                   |
| 3) Other State Revenue                                                                                       | 8300-                | 8599 | 96,226,522.13          | 105,796,813.25                            | 78,425,396.85          | 105,796,813.25                  | 0.00                             | 0.0%                   |
| 4) Other Local Revenue                                                                                       | 8600-                | 8799 | 6,315,460.00           | 13,228,417.48                             | 7,497,430.82           | 13,228,417.48                   | 0.00                             | 0.0%                   |
| 5) TOTAL, REVENUES                                                                                           |                      |      | 363,645,122.89         | 394,823,955.14                            | 269,138,374.49         | 394,823,955.14                  |                                  |                        |
| B. EXPENDITURES                                                                                              |                      |      |                        | :                                         |                        |                                 |                                  |                        |
| 1) Certificated Salaries                                                                                     | 1000-                | 1999 | 155,941,896.02         | 175,125,622.40                            | 136,292,965.64         | 175,125,622.40                  | 0.00                             | 0.0%                   |
| 2) Classified Salaries                                                                                       | 2000-                | 2999 | 49,118,660.00          | 51,374,752.65                             | 42,802,731.53          | 51,374,752.65                   | 0.00                             | 0.0%                   |
| 3) Employee Benefits                                                                                         | 3000-                | 3999 | 103,588,613.60         | 110,932,928.88                            | 88,722,746.21          | 110,932,928.88                  | 0.00                             | 0.0%                   |
| 4) Books and Supplies                                                                                        | 4000-                | 4999 | 9,529,699.33           | 23,091,781.66                             | 8,137,315.51           | 23,091,781.66                   | 0.00                             | 0.0%                   |
| 5) Services and Other Operating Expenditures                                                                 | 5000-                | 5999 | 43,997,768.62          | 56,900,643.46                             | 41,603,604.25          | 56,900,643.46                   | 0.00                             | 0.0%                   |
| 6) Capital Outlay                                                                                            | 6000-                | 6999 | 233,390.00             | 3,841,718.34                              | 3,308,474.18           | 3,841,718.34                    | 0.00                             | 0.0%                   |
| Other Outgo (excluding Transfers of Indirect     Costs)                                                      | 7100-<br>7400-       |      | 2,125,000.00           | 2,169,041.60                              | 2,007,834.50           | 2,169,041.60                    | 0.00                             | 0.0%                   |
| 8) Other Outgo - Transfers of Indirect Costs                                                                 | 7300-                | 7399 | (1,749,996.00)         | (1,807,672.67)                            | (890,941.68)           | (1,807,672.67)                  | 0.00                             | 0.0%                   |
| 9) TOTAL, EXPENDITURES                                                                                       |                      |      | 362,785,031.57         | 421,628,816.32                            | 321,984,730.14         | 421,628,816.32                  | the second second                |                        |
| C. EXCESS (DEFICIENCY) OF REVENUES<br>OVER EXPENDITURES BEFORE OTHER<br>FINANCING SOURCES AND USES (A5 - B9) |                      |      | 860,091.32             | (26,804,861.18)                           | (52,846,355.65)        | (26,804,861.18)                 | 1983                             |                        |
| D. OTHER FINANCING SOURCES/USES                                                                              |                      |      |                        | ·                                         |                        |                                 |                                  |                        |
| Interfund Transfers     a) Transfers In                                                                      | 8900-                | 8929 | 2,930,254.00           | 2,930,254.00                              | 2,200,000.00           | 2,930,254.00                    | 0.00                             | 0.0%                   |
| b) Transfers Out                                                                                             | 7600-                | 7629 | 0.00                   | 0.00                                      | 0.00                   | 0.00                            | 0.00                             | 0.0%                   |
| Other Sources/Uses     a) Sources                                                                            | 8930-                | 8979 | 0.00                   | 0.00                                      | 0.00                   | 0.00                            | 0.00                             | 0.0%                   |
| b) Uses                                                                                                      | 7630-                | 7699 | 0.00                   | 0.00                                      | 0.00                   | 0.00                            | 0.00                             | 0.0%                   |
| 3) Contributions                                                                                             | 8980-                | 8999 | 0.00                   | 0,00                                      | 0.00                   | 0.00                            | 0,00                             | 0.0%                   |
| 4) TOTAL, OTHER FINANCING SOURCES/USES                                                                       |                      |      | 2,930,254.00           | 2,930,254.00                              | 2,200,000.00           | 2,930,254.00                    |                                  |                        |