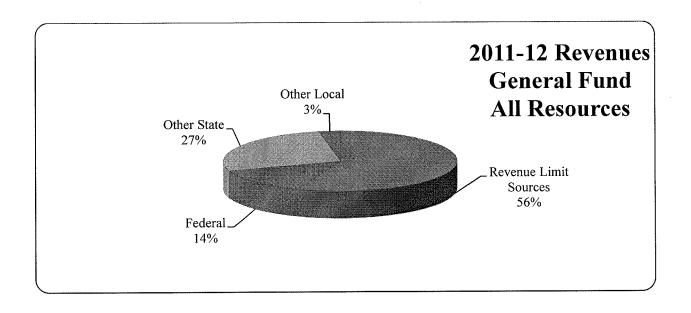

#### 2011-12 End of Year Projection General Fund Summary - Unrestricted/Restricted Revenues, Expenditures, and Changes in Fund Balance

| Description Resou                                                                                            | Obj<br>rce Codes Cod |      | Original Budget<br>(A) | Board Approved<br>Operating Budget<br>(B) | Actuals To Date<br>(C) | Projected Year<br>Totals<br>(D) | Difference<br>(Col B & D)<br>(E) | % Diff<br>(E/B)<br>(F) |
|--------------------------------------------------------------------------------------------------------------|----------------------|------|------------------------|-------------------------------------------|------------------------|---------------------------------|----------------------------------|------------------------|
| A. REVENUES                                                                                                  |                      |      |                        |                                           |                        |                                 |                                  |                        |
| 1) Revenue Limit Sources                                                                                     | 8010-                | 8099 | 223,112,071.76         | 220,166,833.87                            | 150,677,669.70         | 220,166,833.87                  | 0.00                             | 0.0%                   |
| 2) Federal Revenue                                                                                           | 8100-                | 8299 | 37,991,069.00          | 55,631,890.54                             | 32,537,877.12          | 55,631,890.54                   | 0.00                             | 0.0%                   |
| 3) Other State Revenue                                                                                       | 8300-                | 8599 | 96,226,522.13          | 105,796,813.25                            | 78,425,396.85          | 105,796,813.25                  | 0.00                             | 0.0%                   |
| 4) Other Local Revenue                                                                                       | 8600-                | 8799 | 6,315,460.00           | 13,228,417.48                             | 7,497,430.82           | 13,228,417.48                   | 0.00                             | 0.0%                   |
| 5) TOTAL, REVENUES                                                                                           |                      |      | 363,645,122.89         | 394,823,955.14                            | 269,138,374.49         | 394,823,955.14                  |                                  |                        |
| B. EXPENDITURES                                                                                              |                      |      |                        | :                                         |                        |                                 |                                  |                        |
| 1) Certificated Salaries                                                                                     | 1000-                | 1999 | 155,941,896.02         | 175,125,622.40                            | 136,292,965.64         | 175,125,622.40                  | 0.00                             | 0.0%                   |
| 2) Classified Salaries                                                                                       | 2000-                | 2999 | 49,118,660.00          | 51,374,752.65                             | 42,802,731.53          | 51,374,752.65                   | 0.00                             | 0.0%                   |
| 3) Employee Benefits                                                                                         | 3000-                | 3999 | 103,588,613.60         | 110,932,928.88                            | 88,722,746.21          | 110,932,928.88                  | 0.00                             | 0.0%                   |
| 4) Books and Supplies                                                                                        | 4000-                | 4999 | 9,529,699.33           | 23,091,781.66                             | 8,137,315.51           | 23,091,781.66                   | 0.00                             | 0.0%                   |
| 5) Services and Other Operating Expenditures                                                                 | 5000-                | 5999 | 43,997,768.62          | 56,900,643.46                             | 41,603,604.25          | 56,900,643.46                   | 0.00                             | 0.0%                   |
| 6) Capital Outlay                                                                                            | 6000-                | 6999 | 233,390.00             | 3,841,718.34                              | 3,308,474.18           | 3,841,718.34                    | 0.00                             | 0.0%                   |
| Other Outgo (excluding Transfers of Indirect     Costs)                                                      | 7100-<br>7400-       |      | 2,125,000.00           | 2,169,041.60                              | 2,007,834.50           | 2,169,041.60                    | 0.00                             | 0.0%                   |
| 8) Other Outgo - Transfers of Indirect Costs                                                                 | 7300-                | 7399 | (1,749,996.00)         | (1,807,672.67)                            | (890,941.68)           | (1,807,672.67)                  | 0.00                             | 0.0%                   |
| 9) TOTAL, EXPENDITURES                                                                                       |                      |      | 362,785,031.57         | 421,628,816.32                            | 321,984,730.14         | 421,628,816.32                  | the second second                |                        |
| C. EXCESS (DEFICIENCY) OF REVENUES<br>OVER EXPENDITURES BEFORE OTHER<br>FINANCING SOURCES AND USES (A5 - B9) |                      |      | 860,091.32             | (26,804,861.18)                           | (52,846,355.65)        | (26,804,861.18)                 | 1983                             |                        |
| D. OTHER FINANCING SOURCES/USES                                                                              |                      |      |                        | ·                                         |                        |                                 |                                  |                        |
| Interfund Transfers     a) Transfers In                                                                      | 8900-                | 8929 | 2,930,254.00           | 2,930,254.00                              | 2,200,000.00           | 2,930,254.00                    | 0.00                             | 0.0%                   |
| b) Transfers Out                                                                                             | 7600-                | 7629 | 0.00                   | 0.00                                      | 0.00                   | 0.00                            | 0.00                             | 0.0%                   |
| Other Sources/Uses     a) Sources                                                                            | 8930-                | 8979 | 0.00                   | 0.00                                      | 0.00                   | 0.00                            | 0.00                             | 0.0%                   |
| b) Uses                                                                                                      | 7630-                | 7699 | 0.00                   | 0.00                                      | 0.00                   | 0.00                            | 0.00                             | 0.0%                   |
| 3) Contributions                                                                                             | 8980-                | 8999 | 0.00                   | 0,00                                      | 0.00                   | 0.00                            | 0,00                             | 0.0%                   |
| 4) TOTAL, OTHER FINANCING SOURCES/USES                                                                       |                      |      | 2,930,254.00           | 2,930,254.00                              | 2,200,000.00           | 2,930,254.00                    |                                  |                        |