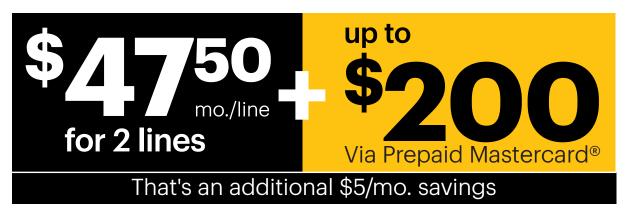

# Switch to Sprint.

Get Unlimited Basic and up to \$200.

With AutoPay \$55/mo for line 1 with SWP discount and \$40/mo for line 2. SD video streams up to 480p, music up to 500 kbps, gaming up to 2 Mbps. Data deprioritization during congestion. Other mo. charges apply.\*\* Prepaid card req. new acct. activ. with 1 ported line on Unlimited Basic and validation at sprint.com/verify.