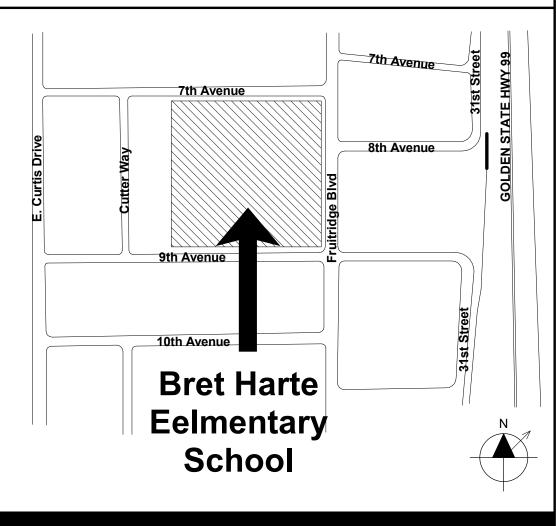

# Hardcourt, Underground Utlity Replacement, Parking Lot Upgrade, Play Structure Replacement 2751 9th Avenue Sacramento, CA 95818 Sacramento Unified School District

DSA File No. 34-53 App. No. 02-120968 PTN. 67439-430