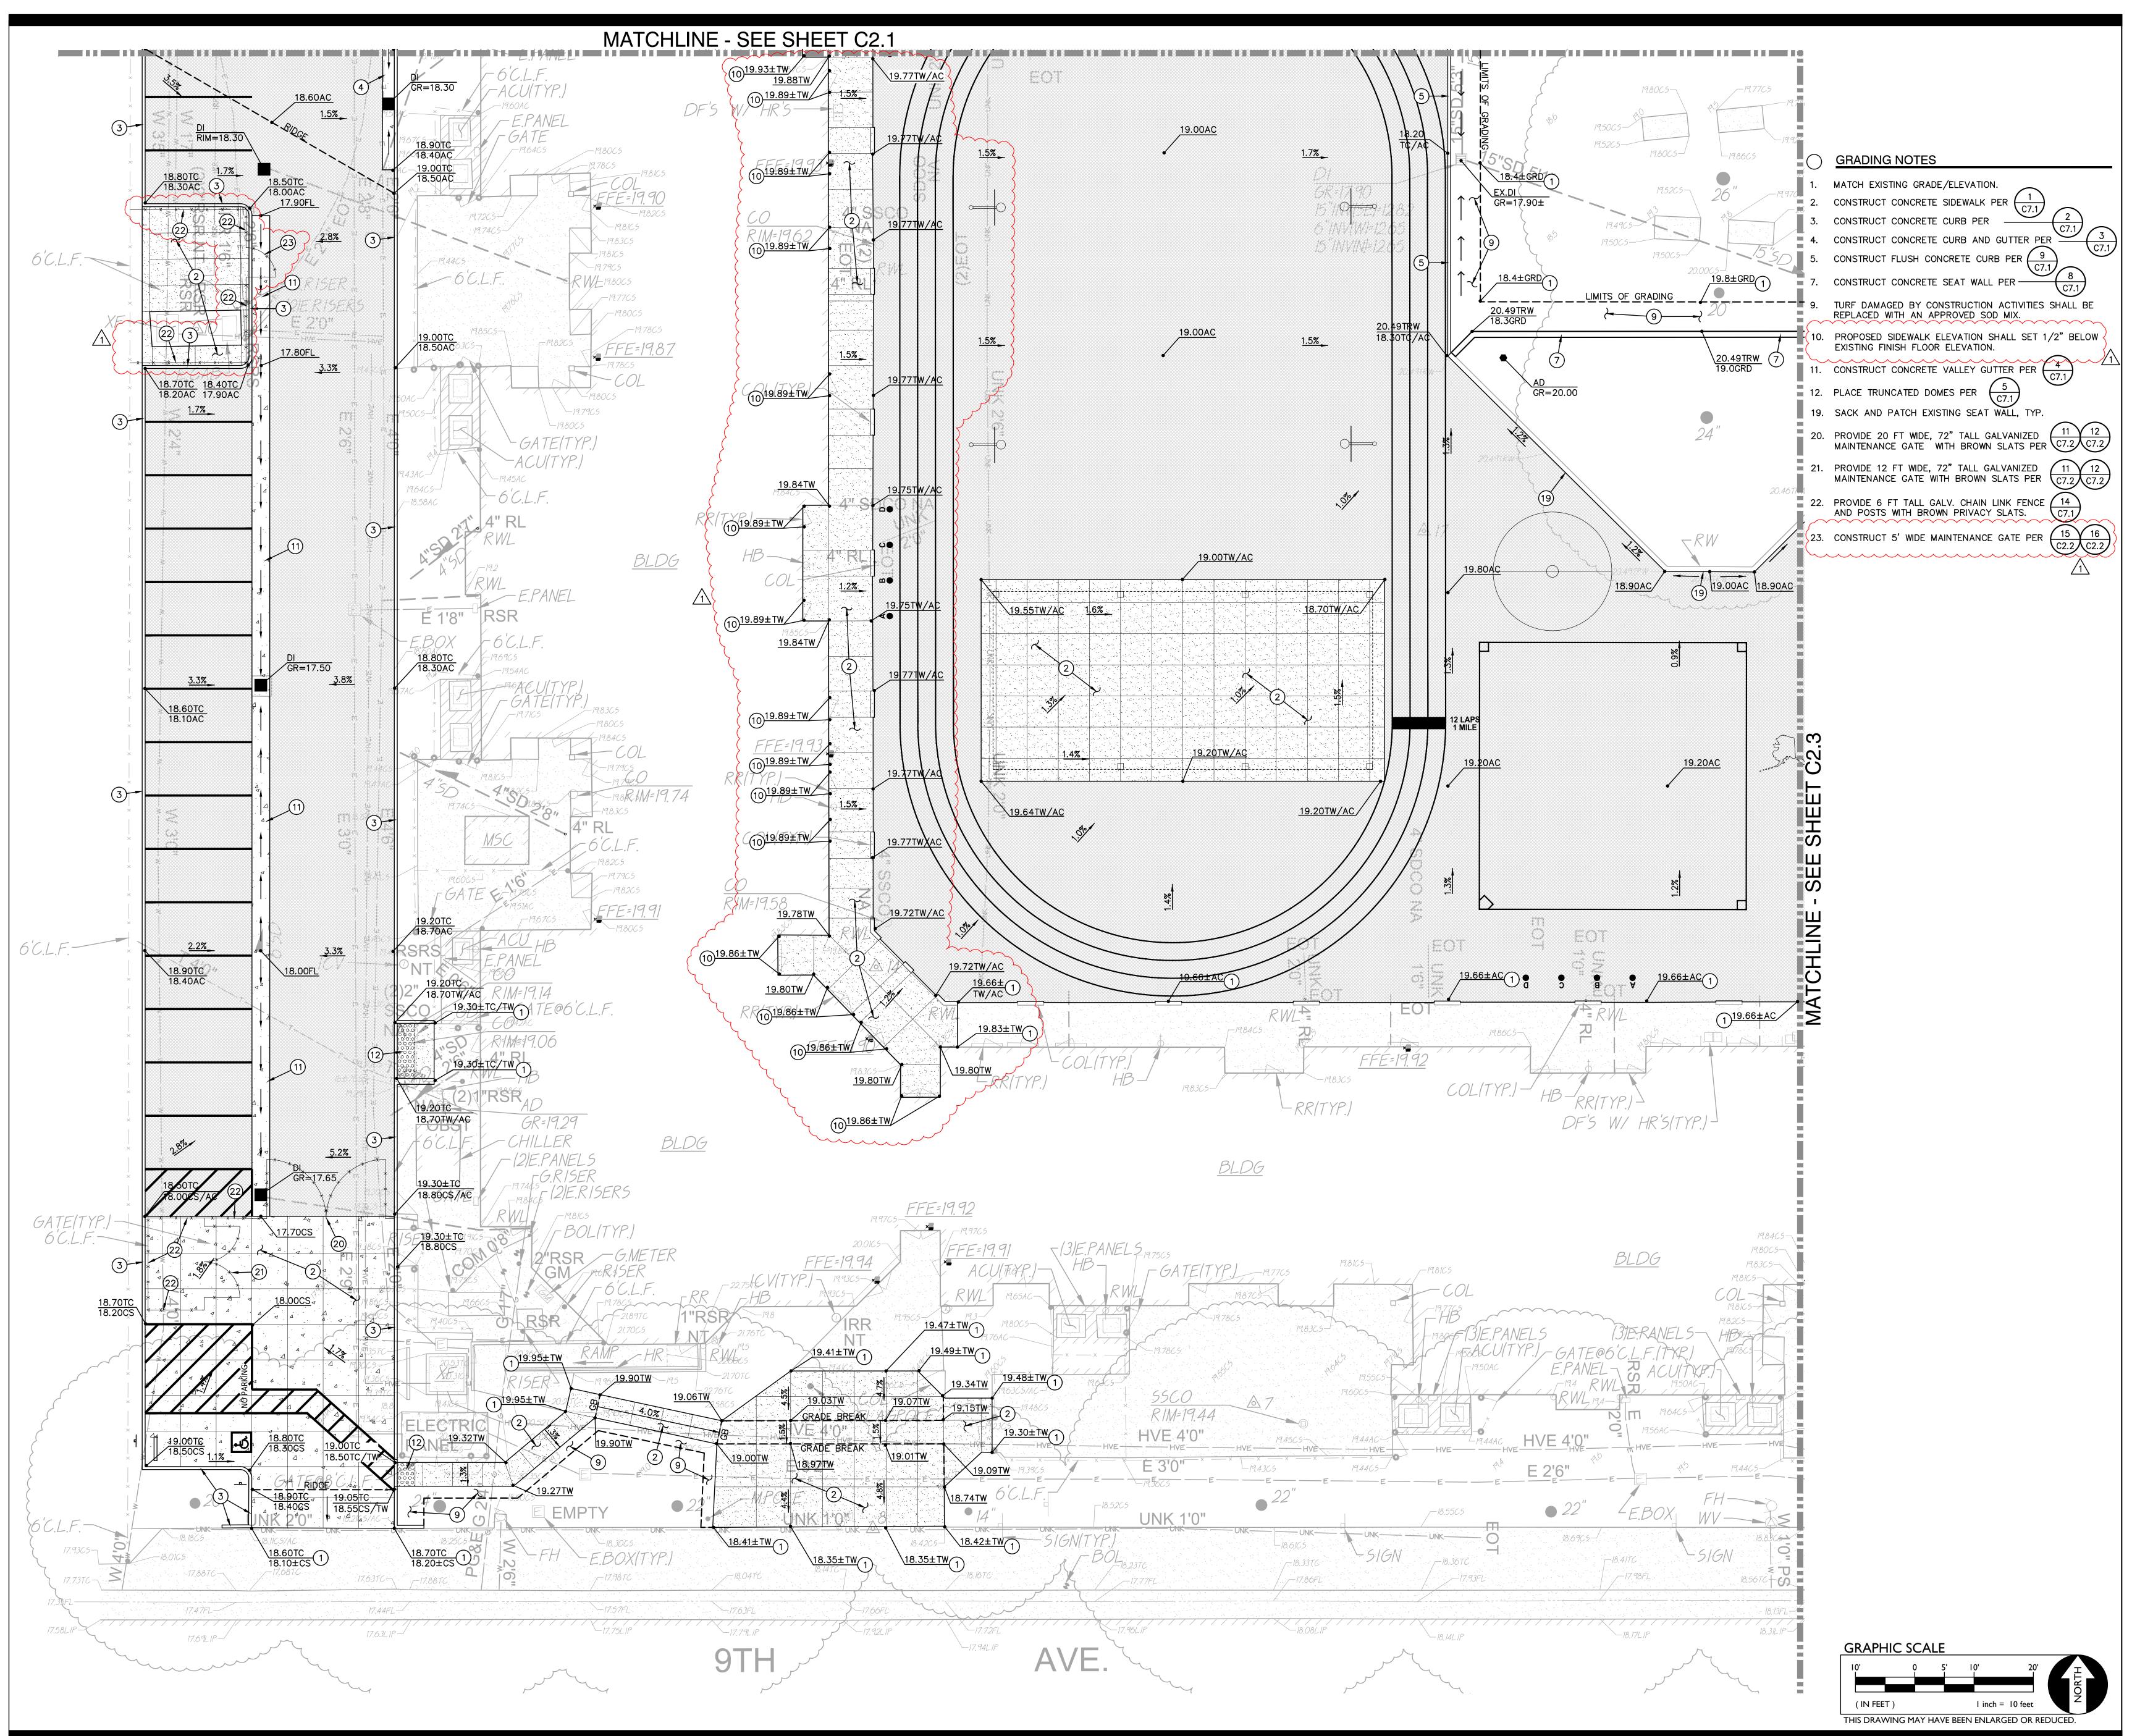

#### Project No: 0029-401 Bret Harte Playground ADDENDUM NO. 2

- D. SHEET C1.1:
  - 1. Add note 15 to demolished gate off of Franklin Blvd
  - 2. Add additional demolition to area adjacent to shed
  - 3. Add removal of bollards at parking area
  - 4. Add notes 16 and 17 to Demolition Notes
- E. SHEET C1.3:
  - 1. Add additional site clearing to area adjacent to shed
- F. SHEET C2.1:
  - 1. Revision to note 10 under Grading Notes
  - 2. Grading elevation revisions at Building 001
- G. SHEET C2.2:
  - 1. Add chain-link fence and gate to new enclosure in new parking lot
  - 2. Grading elevation revisions at east side of Building 001
  - 3. Revision to note 10 under Grading Notes
  - 4. Add note 23 under Grading Notes
- H. SHEET C2.3:
  - 1. Note 17 under Grading Notes to include new knox lock/box to new gate off of Franklin Blvd
  - 2. Revision to note 10 under Grading Notes
  - 3. Grading elevation revisions at west side of Building 001 and north side of Building 003
  - 4. New AC paving added adjacent to shed
- I. SHEET C3.1:
  - 1. Added verbiage to Water Notes #
  - 2. Add note 44 under Drainage Notes
  - 3. Revision of utilities at north west corner of Building 001
- J. SHEET C4.1:
  - 1. Remove mulch at (2) planters
  - 2. Add AC paving to area adjacent to shed
- K. SHEET C5.1:
  - 1. Add details 5, 6 and 7 to sheet
  - 2. Notes 21, 22, 23 and 24 added to Playcourt Striping Notes
  - 3. Dots added to north and east of new track