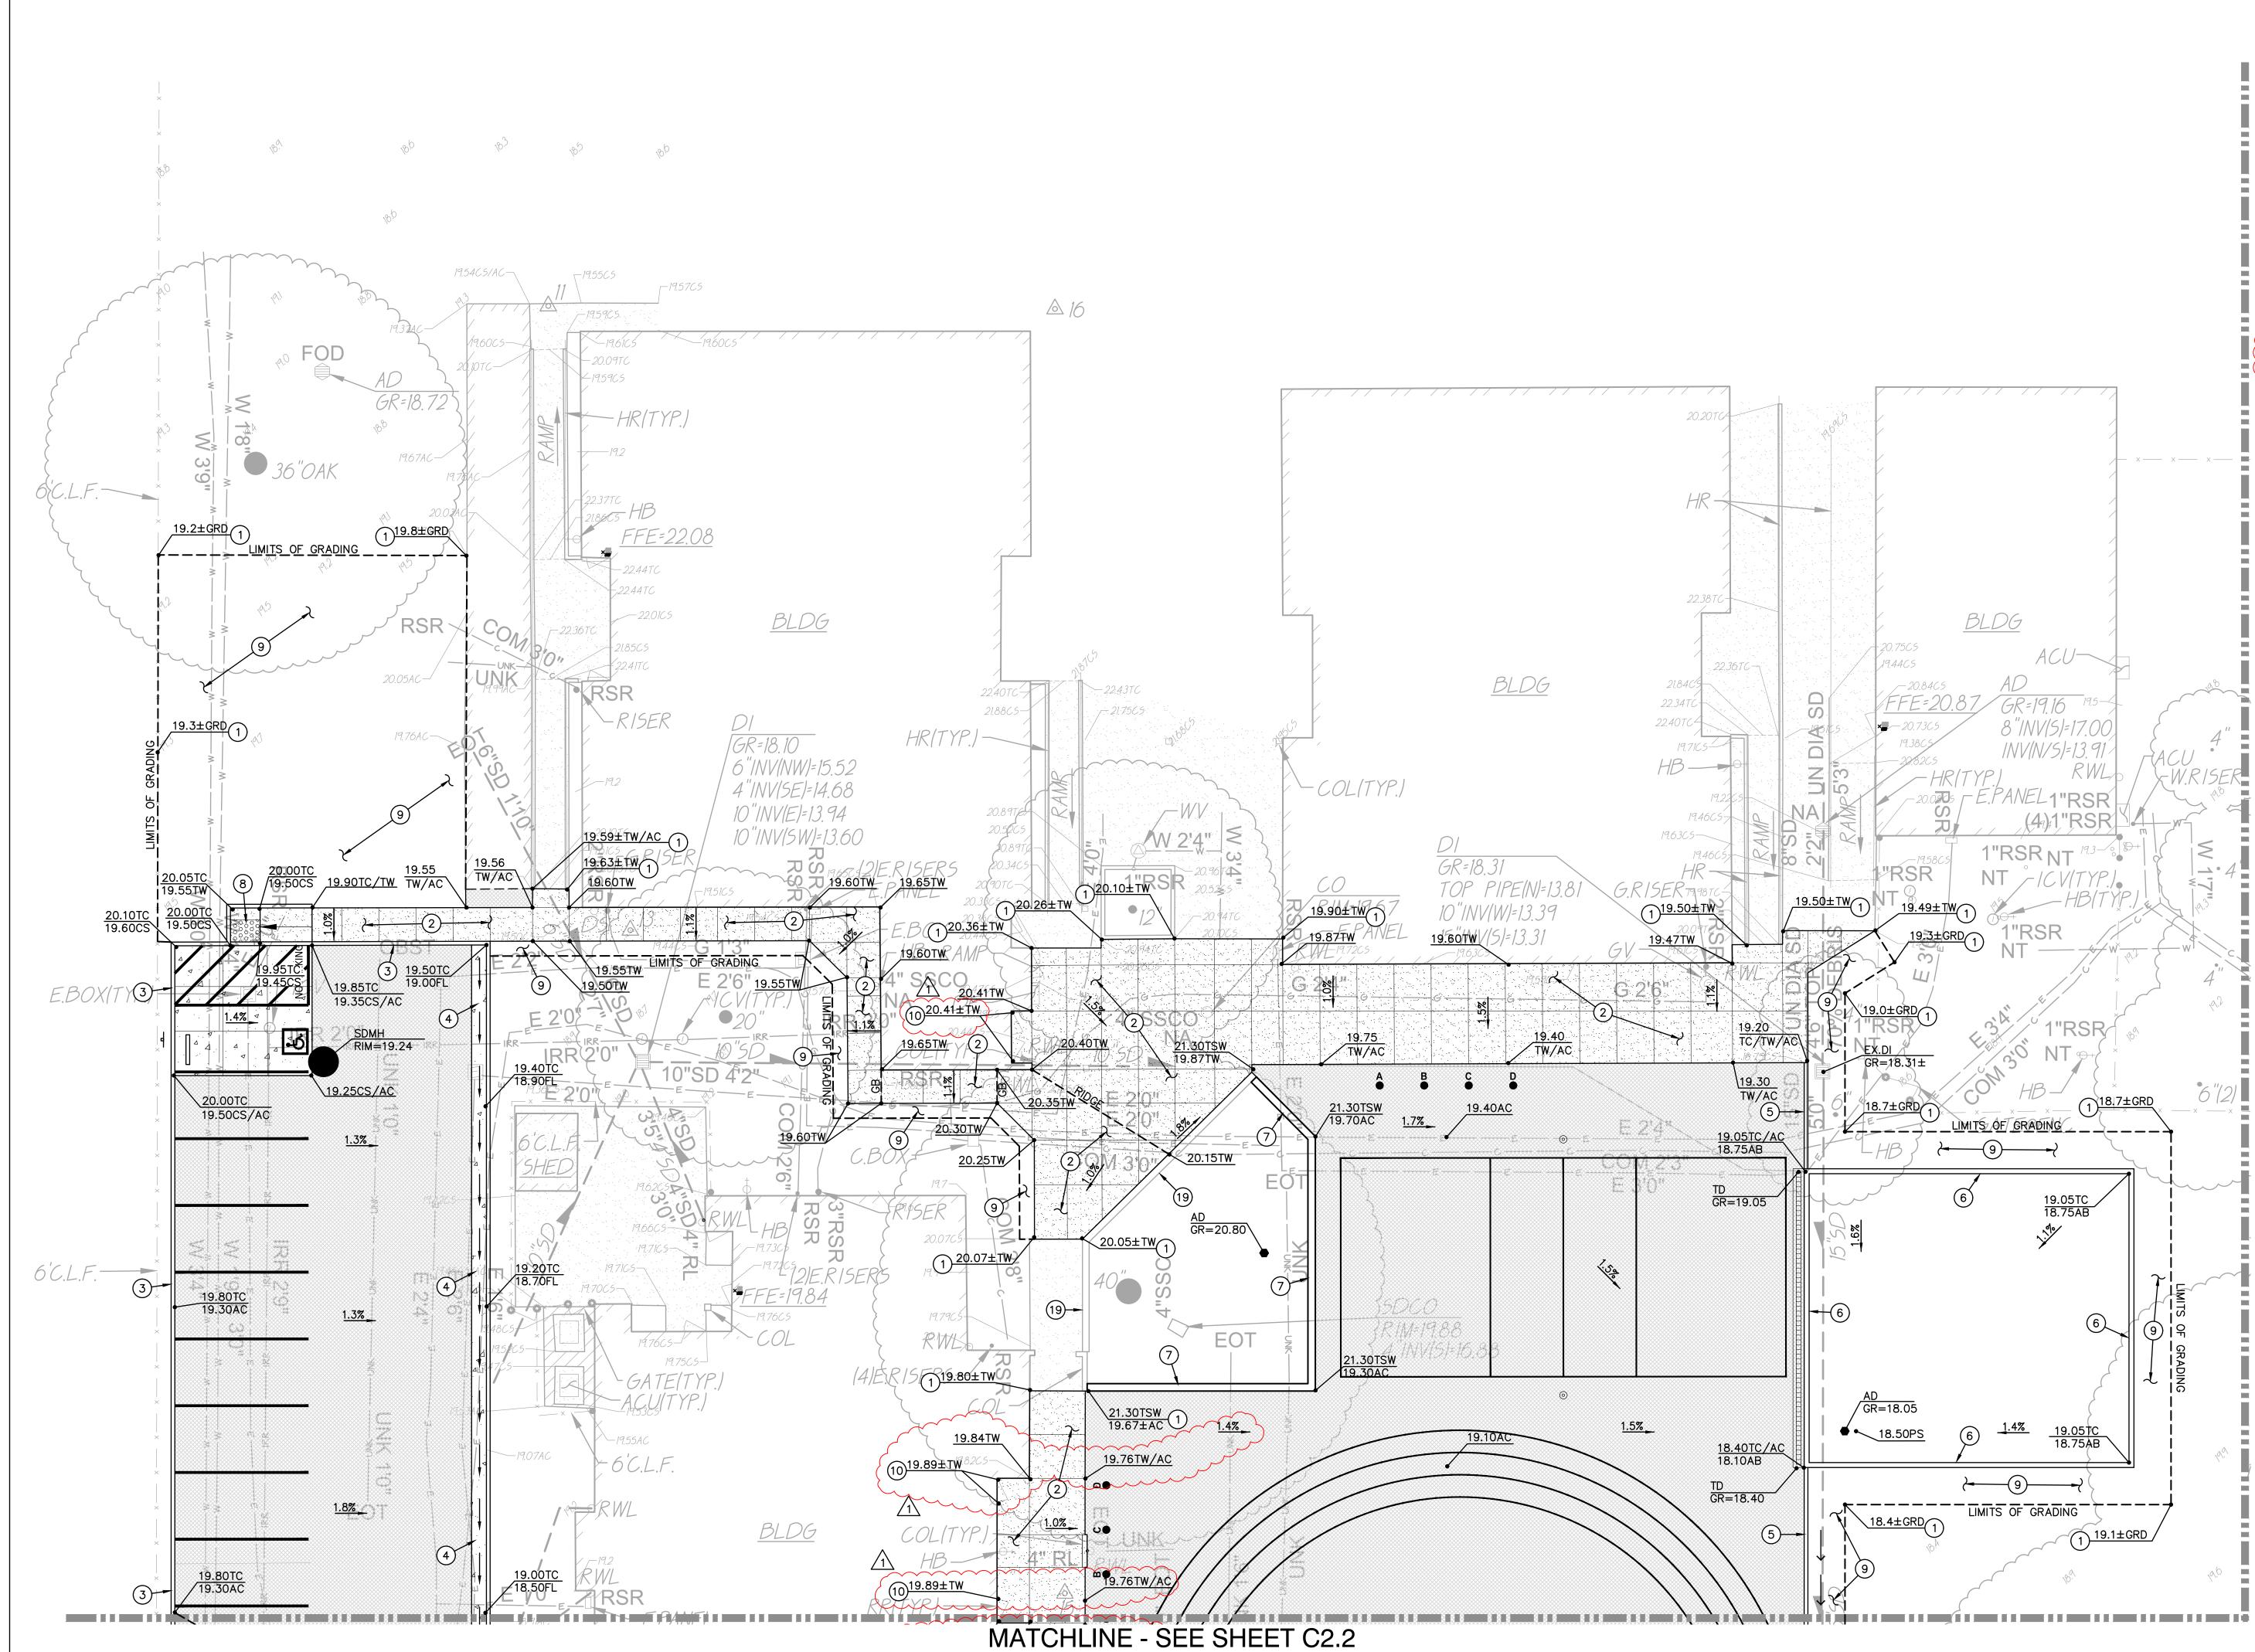

#### Project No: 0029-401 Bret Harte Playground ADDENDUM NO. 2

- D. SHEET C1.1:
  - 1. Add note 15 to demolished gate off of Franklin Blvd
  - 2. Add additional demolition to area adjacent to shed
  - 3. Add removal of bollards at parking area
  - 4. Add notes 16 and 17 to Demolition Notes
- E. SHEET C1.3:
  - 1. Add additional site clearing to area adjacent to shed
- F. SHEET C2.1:
  - 1. Revision to note 10 under Grading Notes
  - 2. Grading elevation revisions at Building 001
- G. SHEET C2.2:
  - 1. Add chain-link fence and gate to new enclosure in new parking lot
  - 2. Grading elevation revisions at east side of Building 001
  - 3. Revision to note 10 under Grading Notes
  - 4. Add note 23 under Grading Notes
- H. SHEET C2.3:
  - 1. Note 17 under Grading Notes to include new knox lock/box to new gate off of Franklin Blvd
  - 2. Revision to note 10 under Grading Notes
  - 3. Grading elevation revisions at west side of Building 001 and north side of Building 003
  - 4. New AC paving added adjacent to shed
- I. SHEET C3.1:
  - 1. Added verbiage to Water Notes #
  - 2. Add note 44 under Drainage Notes
  - 3. Revision of utilities at north west corner of Building 001
- J. SHEET C4.1:
  - 1. Remove mulch at (2) planters
  - 2. Add AC paving to area adjacent to shed
- K. SHEET C5.1:
  - 1. Add details 5, 6 and 7 to sheet
  - 2. Notes 21, 22, 23 and 24 added to Playcourt Striping Notes
  - 3. Dots added to north and east of new track