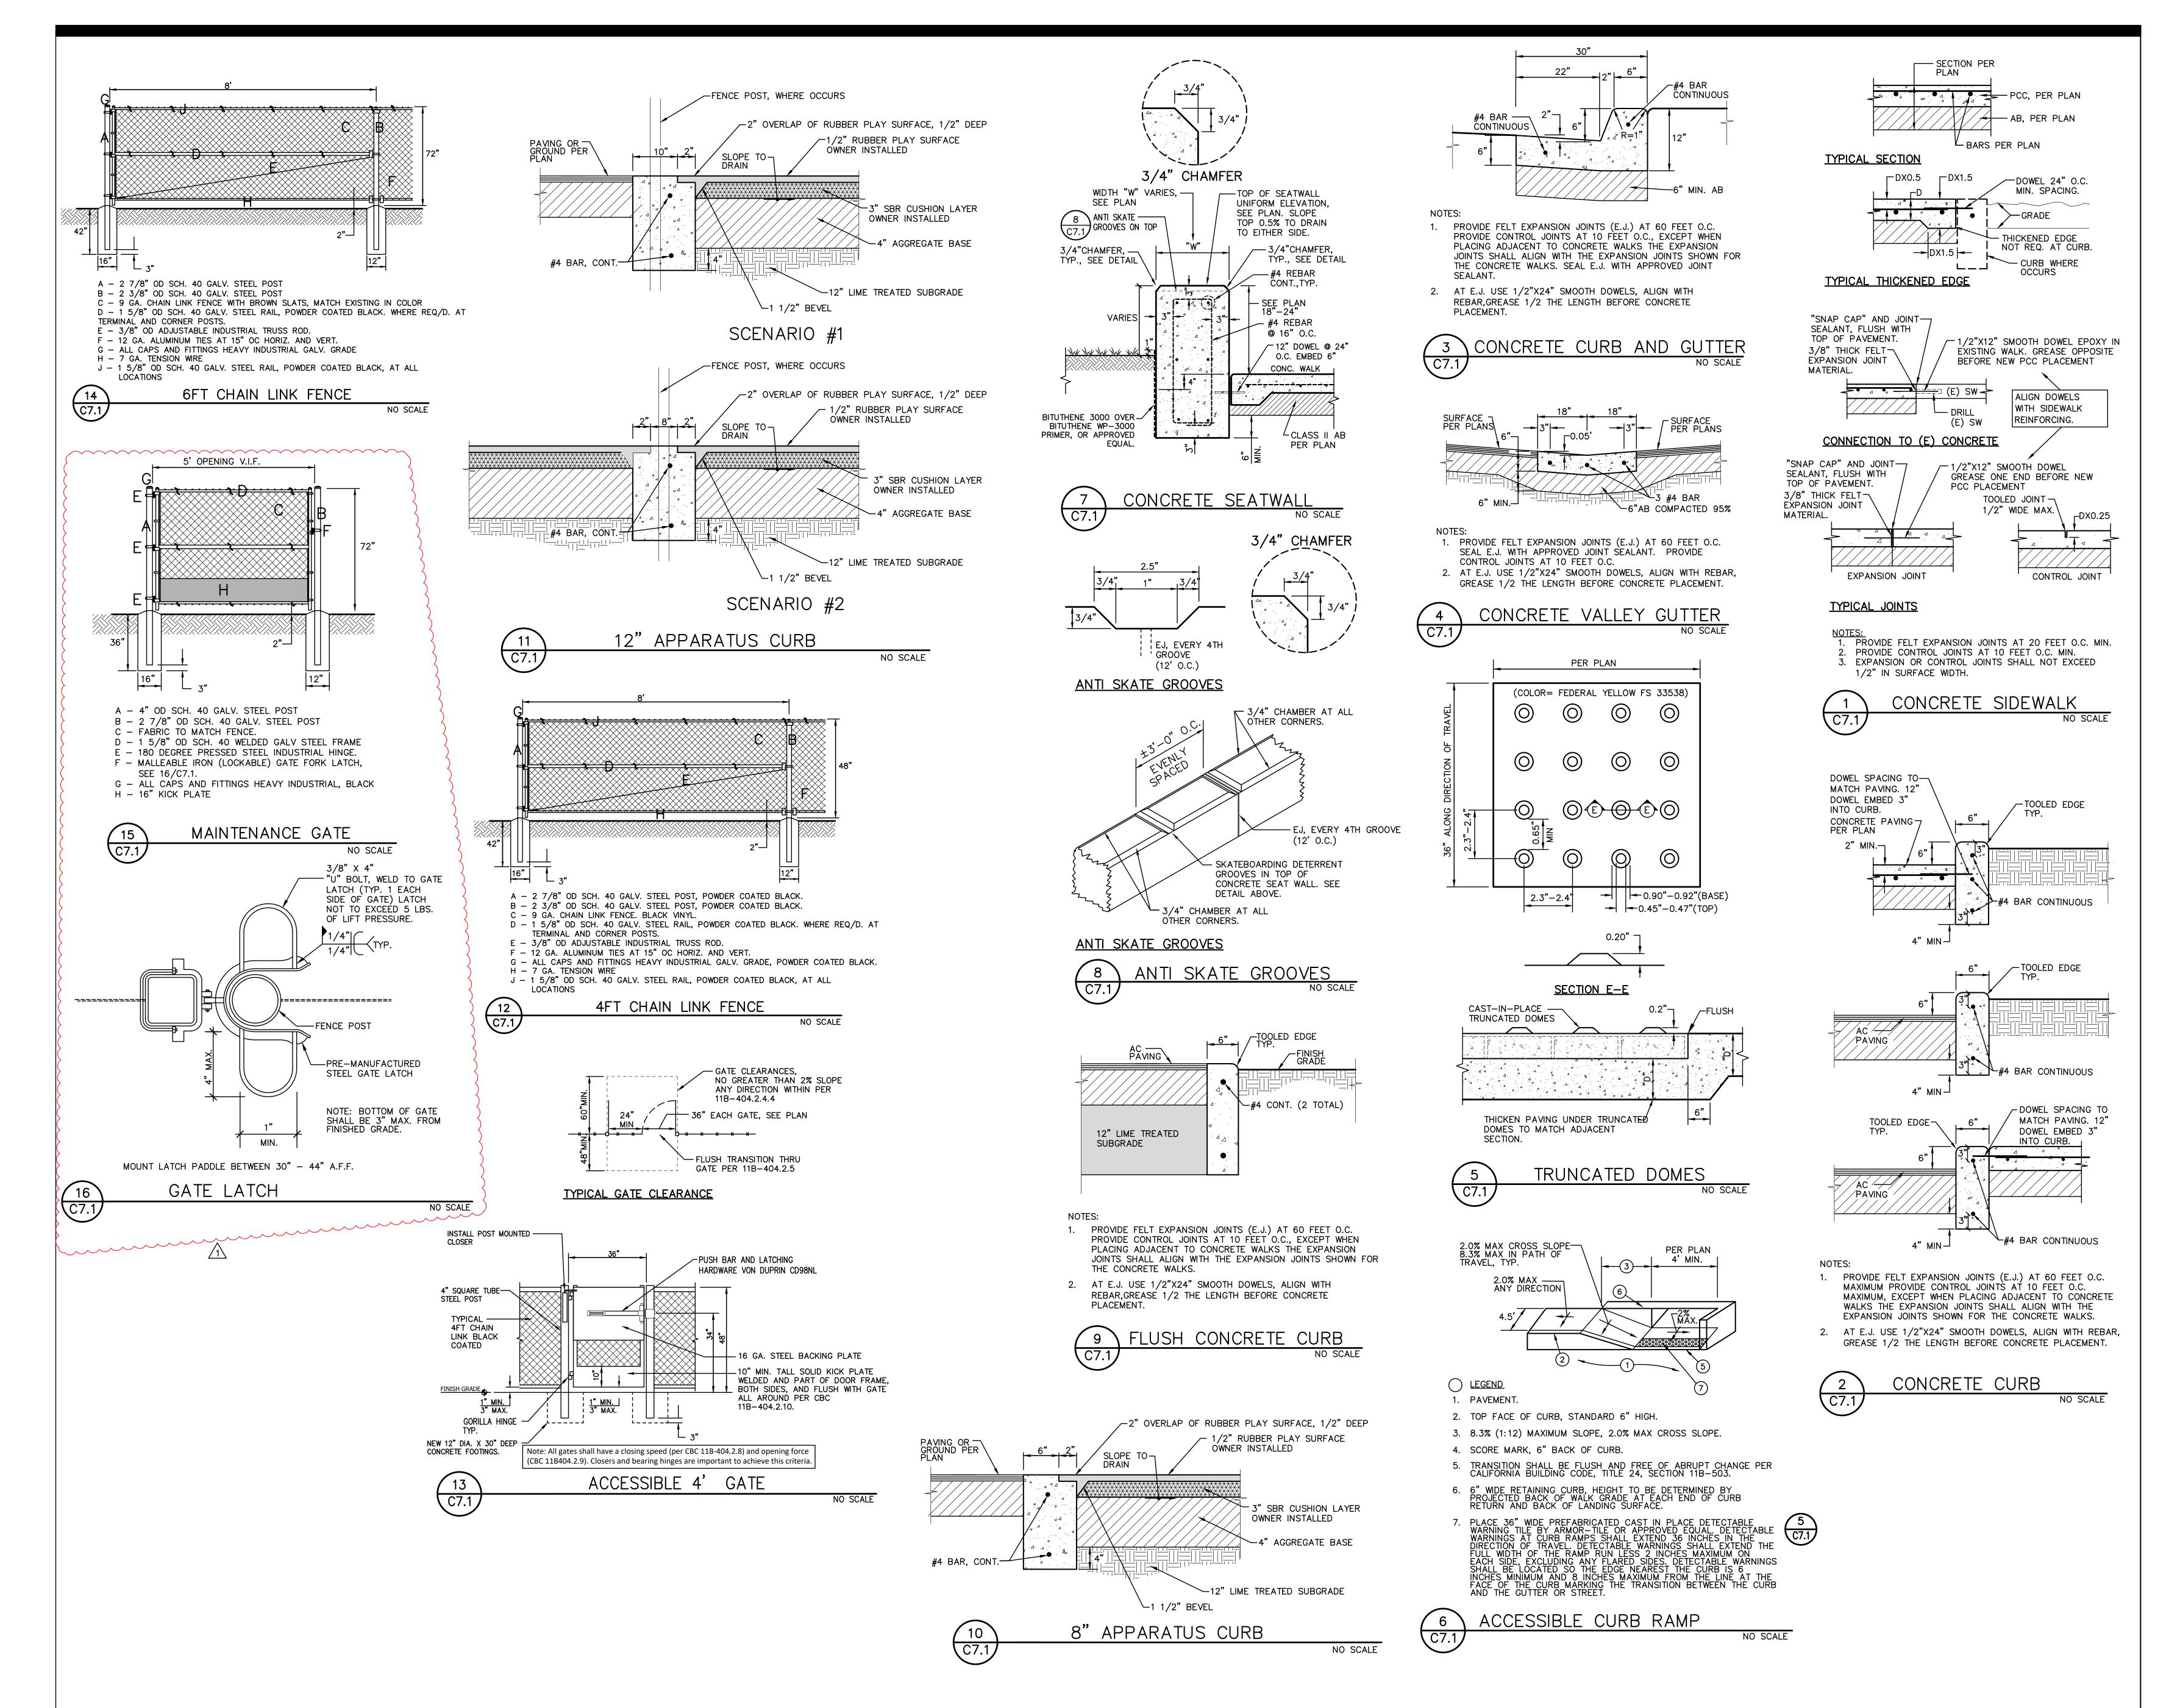

#### Project No: 0029-401 Bret Harte Playground ADDENDUM NO. 2

- L. SHEET C7.1:
  - 1. Add detail 16 to sheet
- M. SHEET C7.3:
  - 1. Details #5 and #7:
    - a. Add note "(1) coat grey primer, (2) coats yellow paint, commercial grade" and add dimensions per detail #10
  - 2. Details #7 and #10:
    - a. Revise note "2" SCH 40 Galv. Steel pole (2-3/8" OD) painted white. Tack weld post to sleeve, (1) bead each side" to "2" SCH 40 Galv. Steel pole (2-3/8" OD). Tack weld post to sleeve, (1) bead each side"
- N. SHEET A7.1:
  - 1. Revise Keynote 22 411 to "Floor mounted water closet, provide new per plumbing sheets"
  - 2. Add Keynote 00 301 REMOVE/DEMOLISH (E) FLOOR SLAB FOR SEWER WORK
  - 3. Add Keynote 09 205 PATCH WALLS WHERE NEW PLUMBING WATER/VENT OCCUR. MATCH (E) ADJ
  - 4. Added hatch where slab demo occurs
  - 5. Detail 14/A7.1 (E) Exterior Plaster at Base has been added
  - 6. Detail 15/A7.1 (E) Sill at Exterior Door has been added
  - 7. Call outs for Detail 15/A7.1 have been added to 6A/7.1 Existing Girl's Restroom, 7/A7.1 Existing Boy's Restroom, and 13/A7.1 Existing Staff restroom New