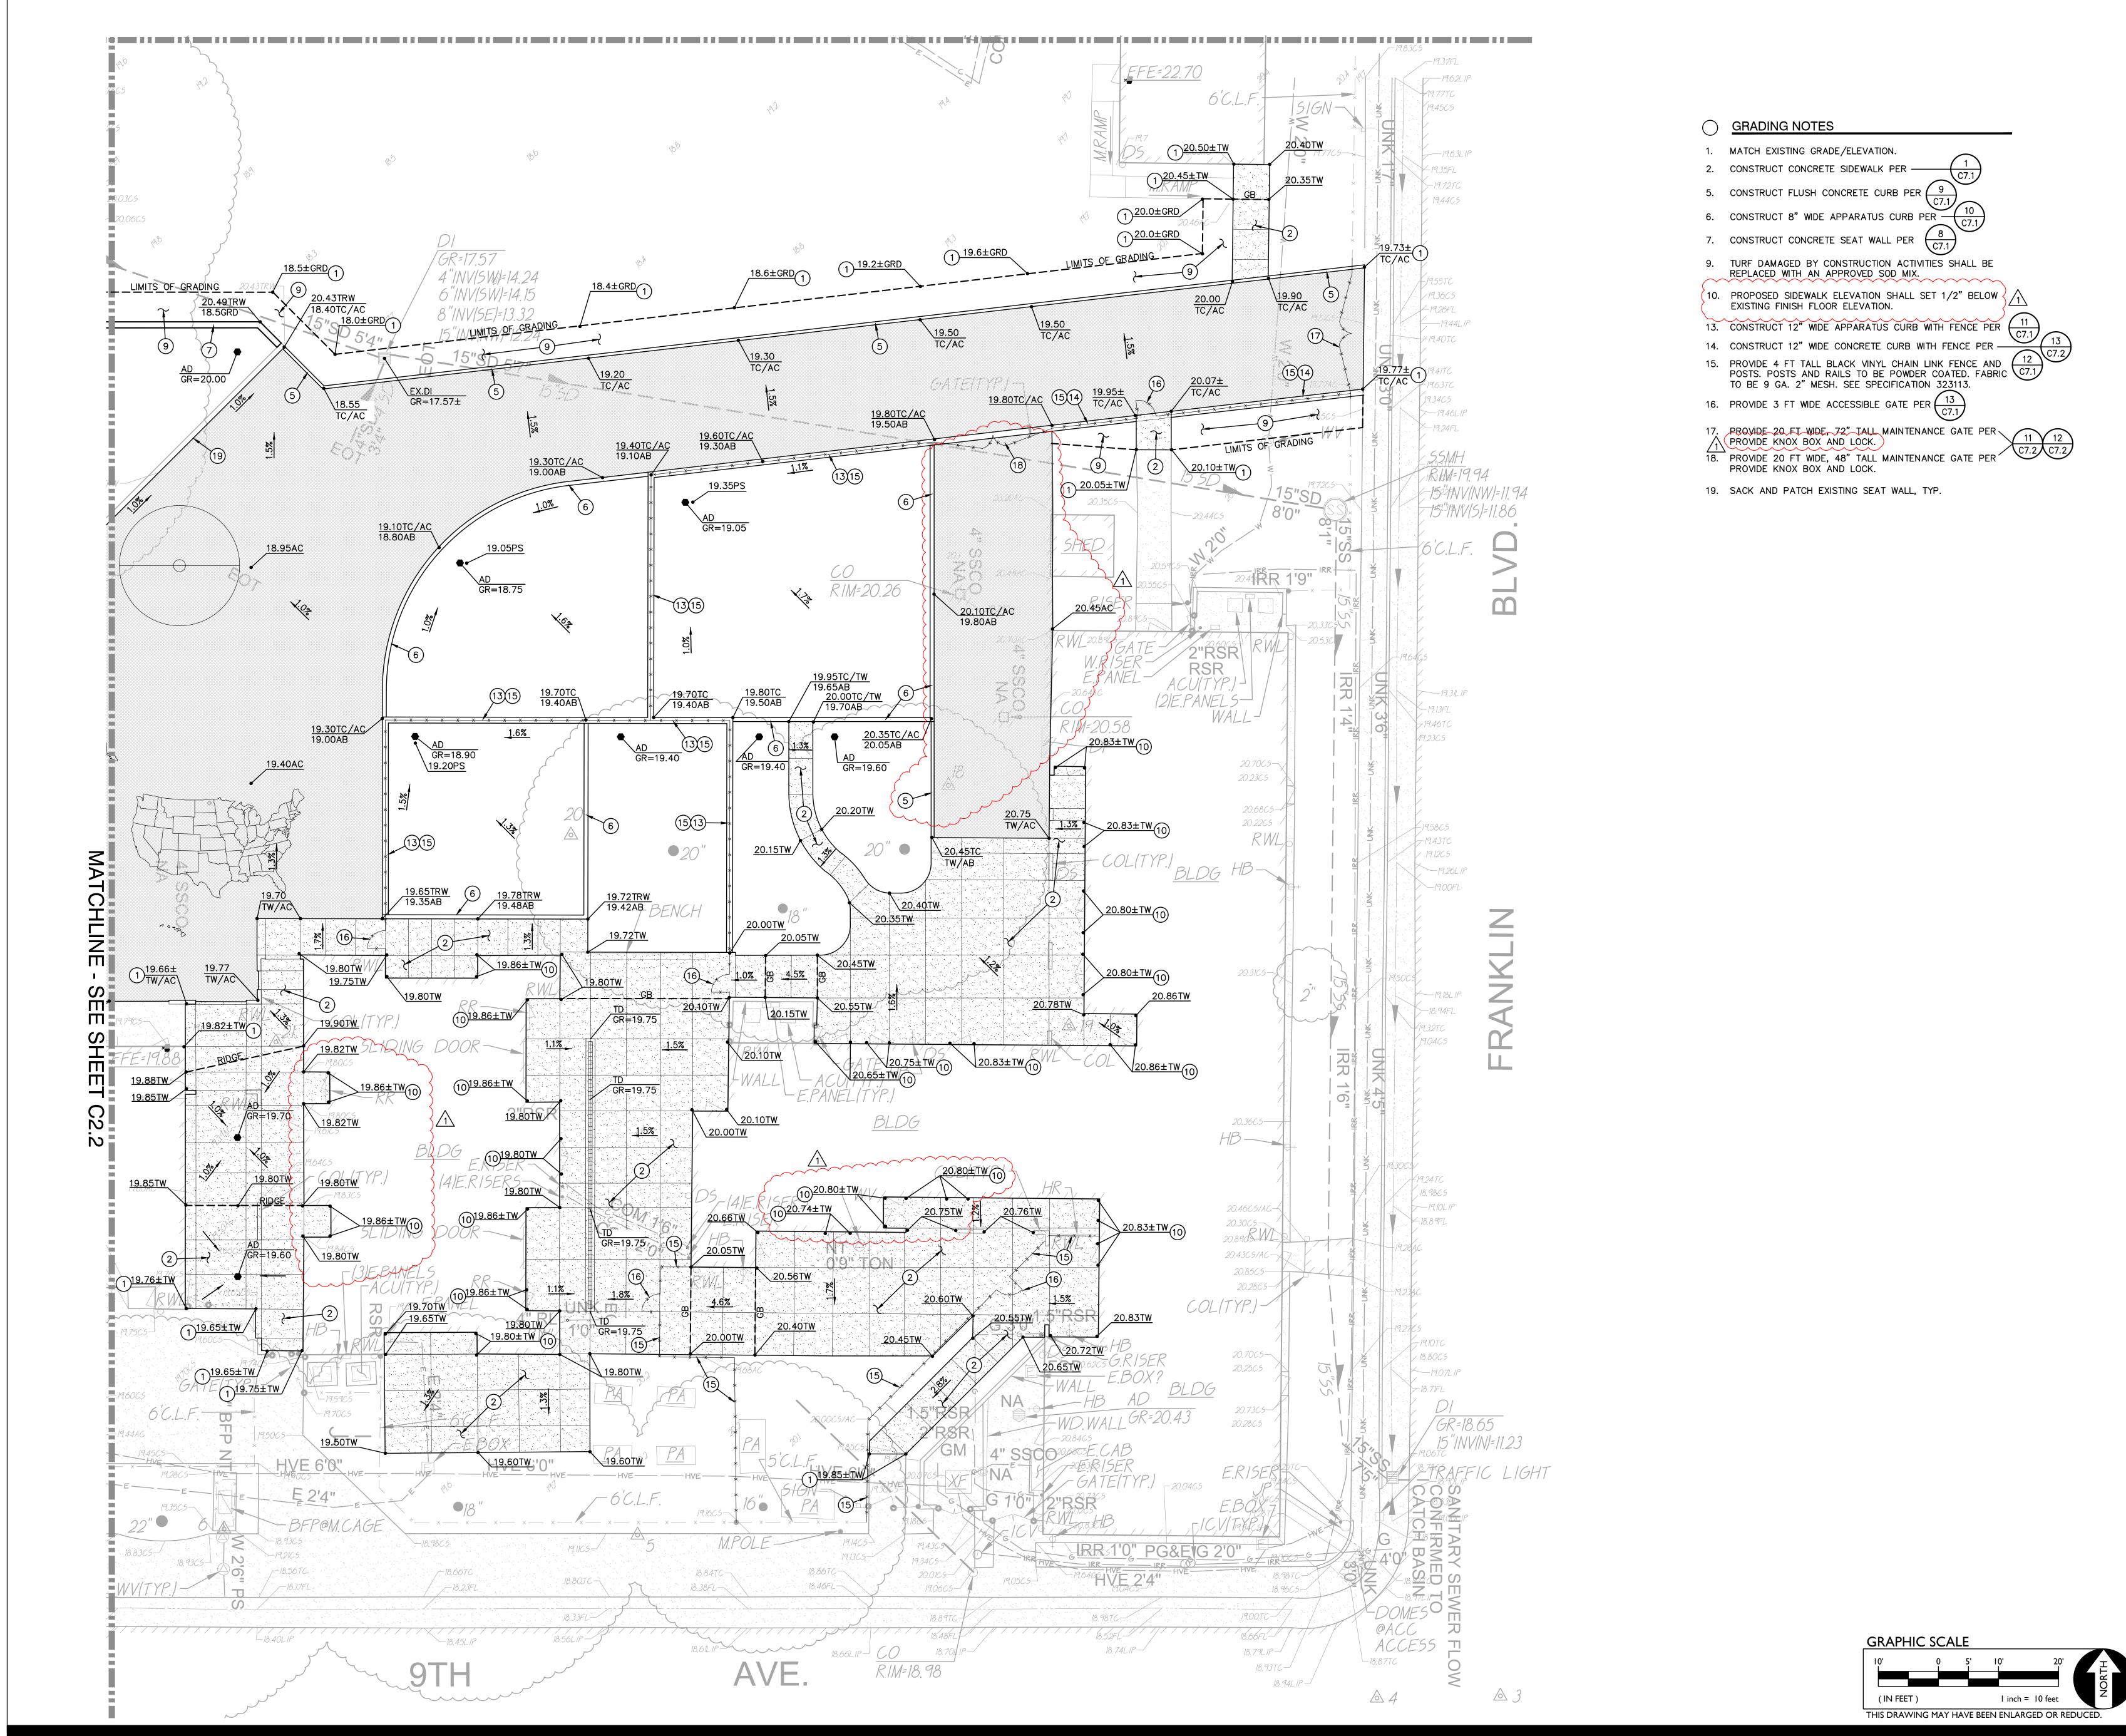

#### Project No: 0029-401 Bret Harte Playground ADDENDUM NO. 2

- D. SHEET C1.1:
  - 1. Add note 15 to demolished gate off of Franklin Blvd
  - 2. Add additional demolition to area adjacent to shed
  - 3. Add removal of bollards at parking area
  - 4. Add notes 16 and 17 to Demolition Notes
- E. SHEET C1.3:
  - 1. Add additional site clearing to area adjacent to shed
- F. SHEET C2.1:
  - 1. Revision to note 10 under Grading Notes
  - 2. Grading elevation revisions at Building 001
- G. SHEET C2.2:
  - 1. Add chain-link fence and gate to new enclosure in new parking lot
  - 2. Grading elevation revisions at east side of Building 001
  - 3. Revision to note 10 under Grading Notes
  - 4. Add note 23 under Grading Notes
- H. SHEET C2.3:
  - 1. Note 17 under Grading Notes to include new knox lock/box to new gate off of Franklin Blvd
  - 2. Revision to note 10 under Grading Notes
  - 3. Grading elevation revisions at west side of Building 001 and north side of Building 003
  - 4. New AC paving added adjacent to shed
- I. SHEET C3.1:
  - 1. Added verbiage to Water Notes #
  - 2. Add note 44 under Drainage Notes
  - 3. Revision of utilities at north west corner of Building 001
- J. SHEET C4.1:
  - 1. Remove mulch at (2) planters
  - 2. Add AC paving to area adjacent to shed
- K. SHEET C5.1:
  - 1. Add details 5, 6 and 7 to sheet
  - 2. Notes 21, 22, 23 and 24 added to Playcourt Striping Notes
  - 3. Dots added to north and east of new track