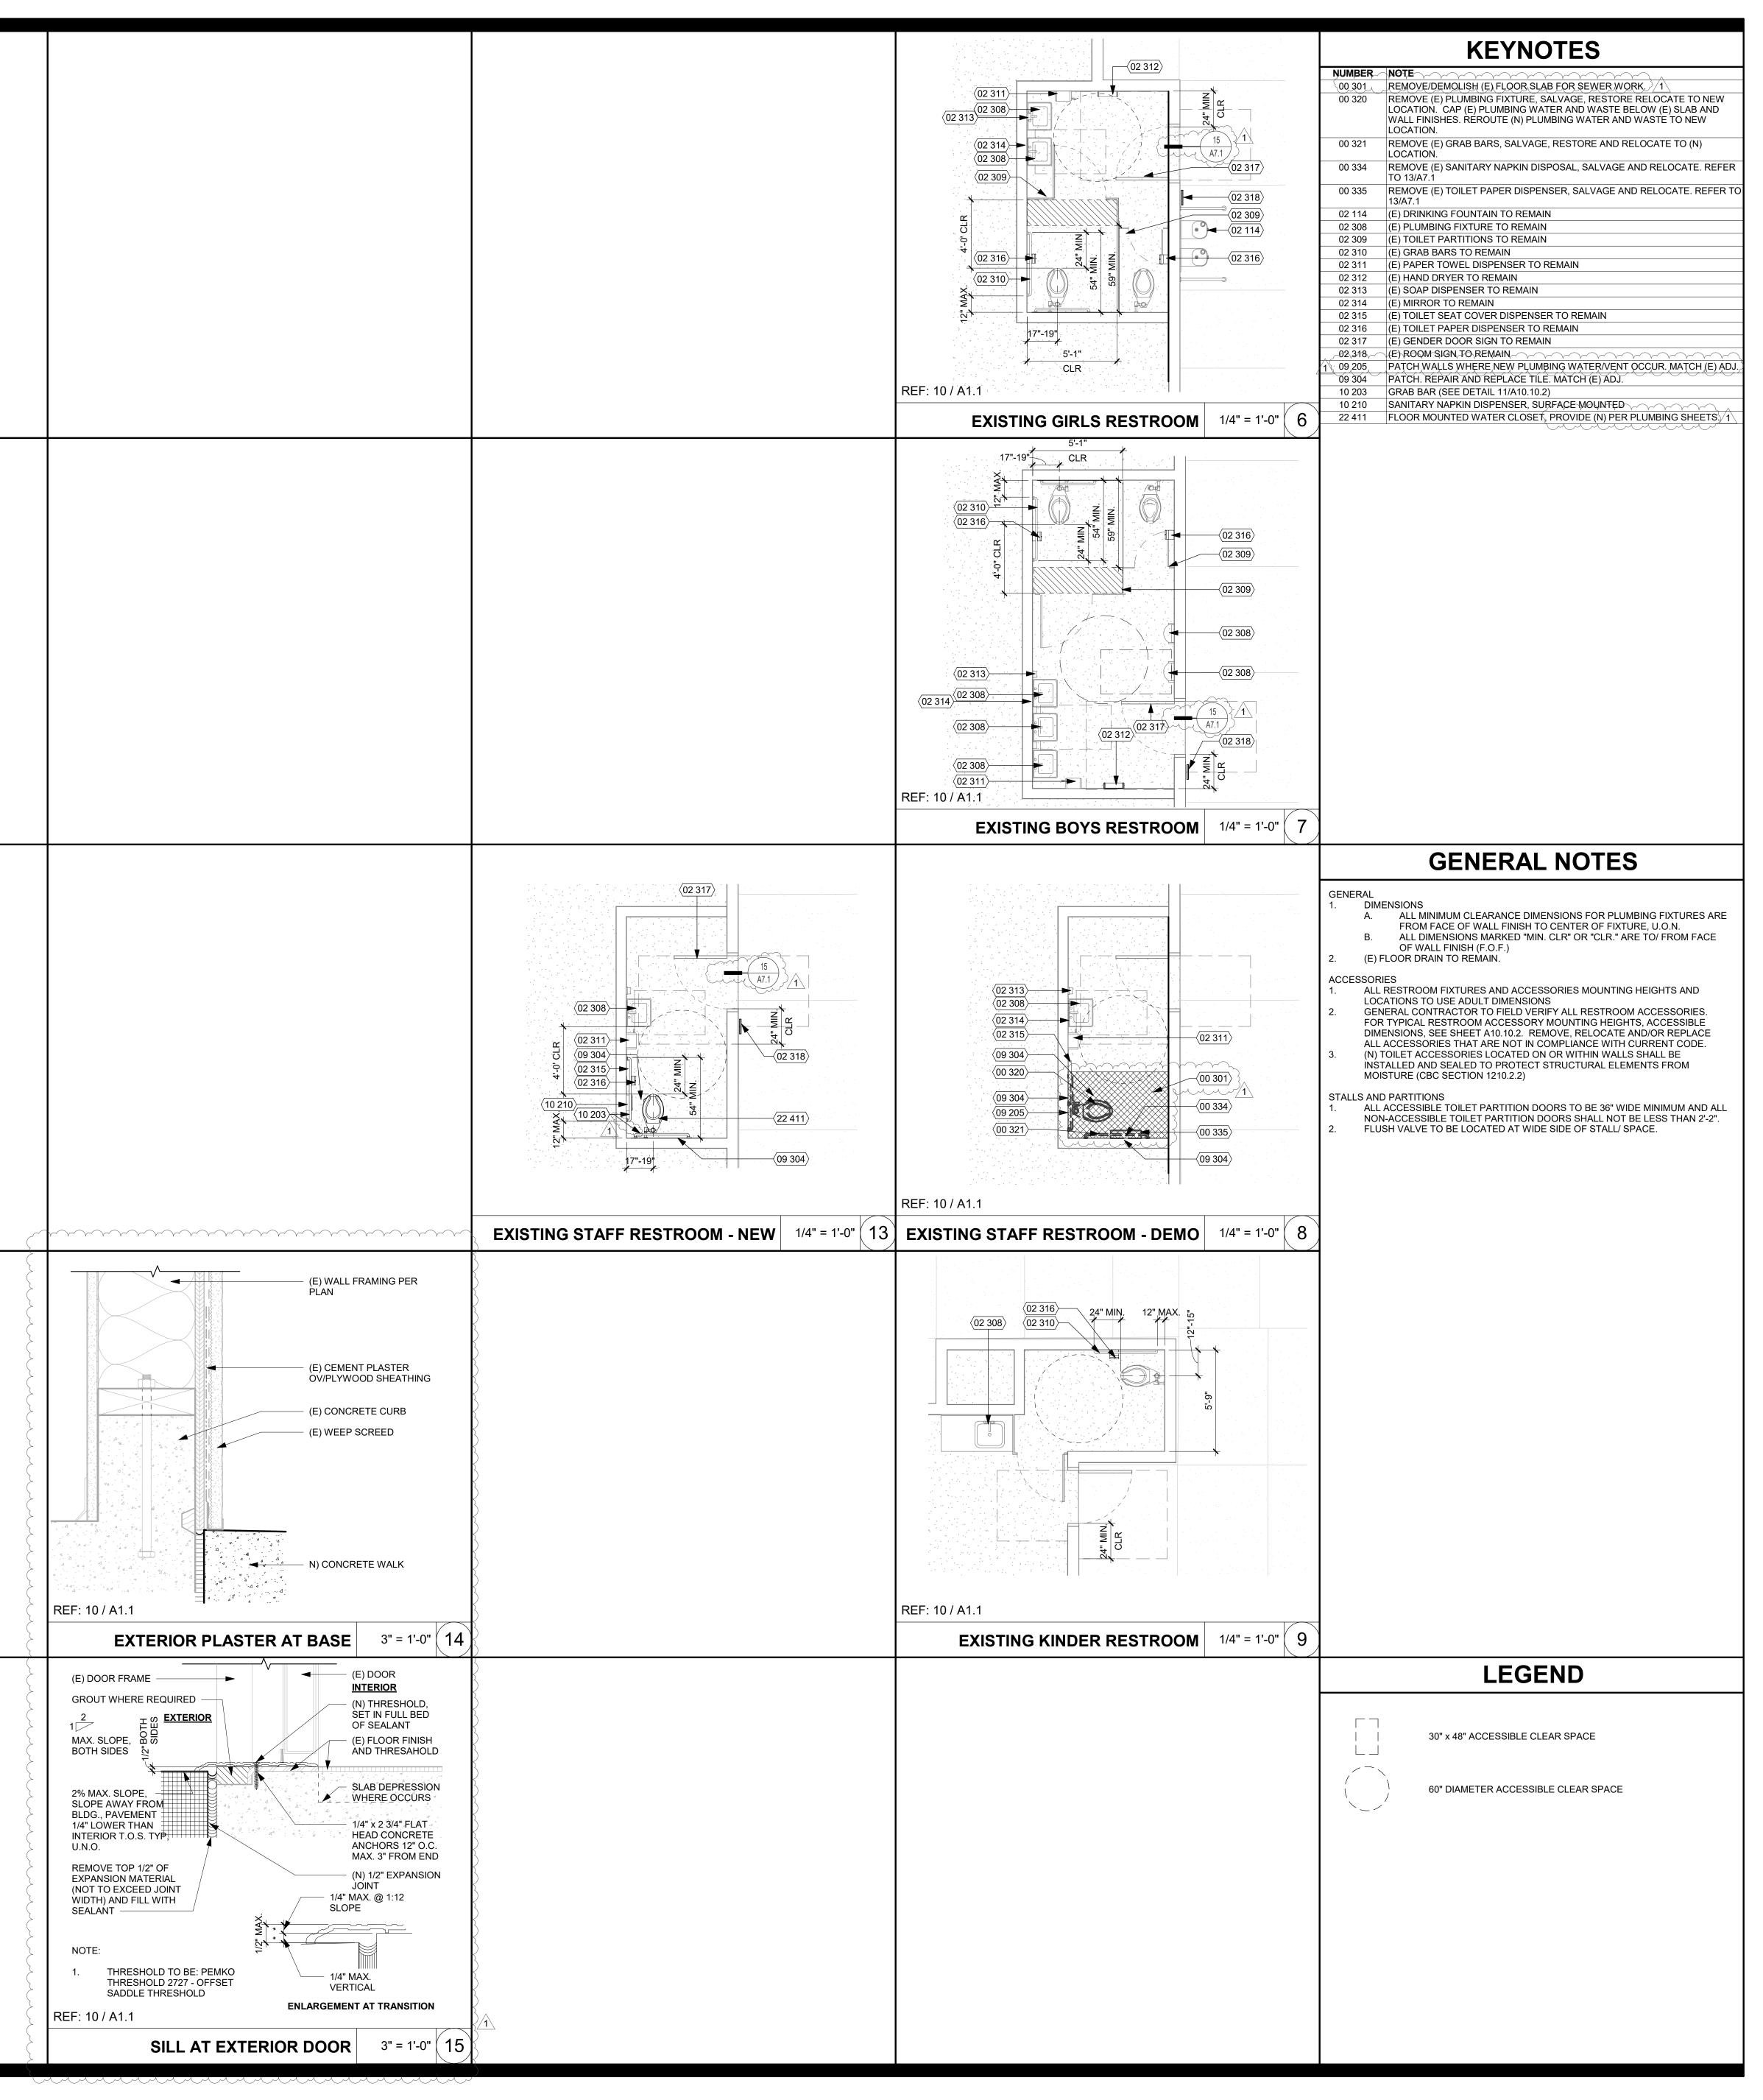

#### Project No: 0029-401 Bret Harte Playground ADDENDUM NO. 2

- L. SHEET C7.1:
  - 1. Add detail 16 to sheet
- M. SHEET C7.3:
  - 1. Details #5 and #7:
    - a. Add note "(1) coat grey primer, (2) coats yellow paint, commercial grade" and add dimensions per detail #10
  - 2. Details #7 and #10:
    - a. Revise note "2" SCH 40 Galv. Steel pole (2-3/8" OD) painted white. Tack weld post to sleeve, (1) bead each side" to "2" SCH 40 Galv. Steel pole (2-3/8" OD). Tack weld post to sleeve, (1) bead each side"
- N. SHEET A7.1:
  - 1. Revise Keynote 22 411 to "Floor mounted water closet, provide new per plumbing sheets"
  - 2. Add Keynote 00 301 REMOVE/DEMOLISH (E) FLOOR SLAB FOR SEWER WORK
  - 3. Add Keynote 09 205 PATCH WALLS WHERE NEW PLUMBING WATER/VENT OCCUR. MATCH (E) ADJ
  - 4. Added hatch where slab demo occurs
  - 5. Detail 14/A7.1 (E) Exterior Plaster at Base has been added
  - 6. Detail 15/A7.1 (E) Sill at Exterior Door has been added
  - 7. Call outs for Detail 15/A7.1 have been added to 6A/7.1 Existing Girl's Restroom, 7/A7.1 Existing Boy's Restroom, and 13/A7.1 Existing Staff restroom New