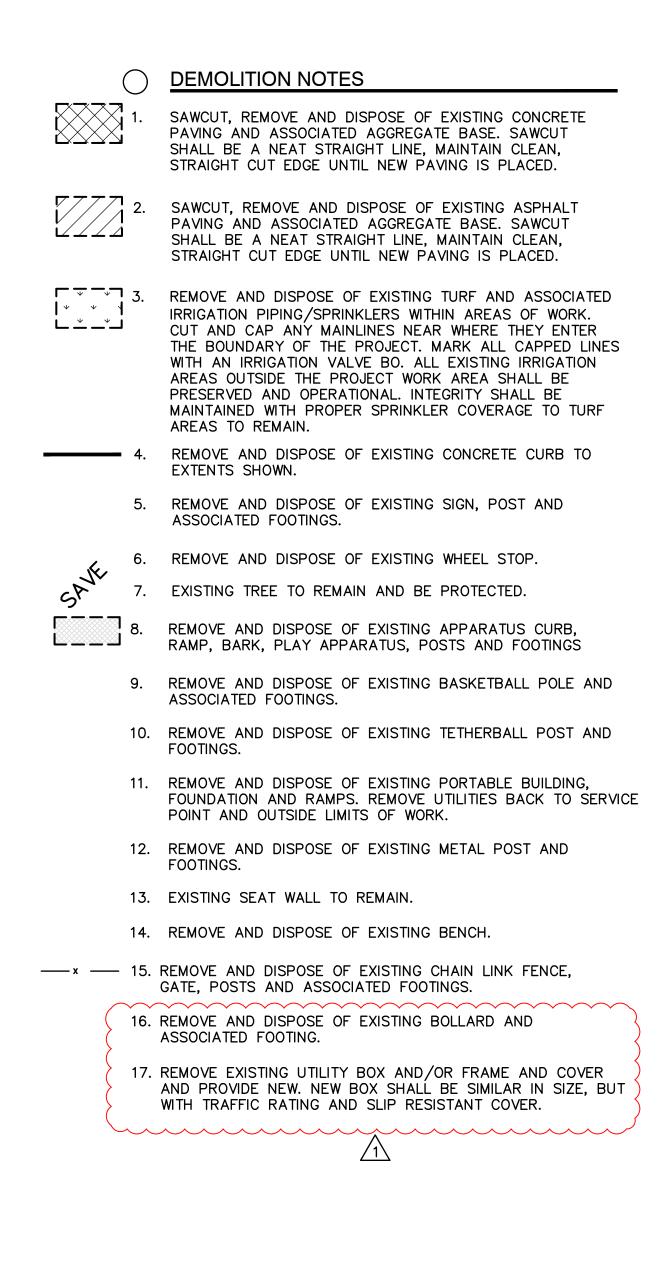

#### Project No: 0029-401 Bret Harte Playground ADDENDUM NO. 2

- D. SHEET C1.1:
  - 1. Add note 15 to demolished gate off of Franklin Blvd
  - 2. Add additional demolition to area adjacent to shed
  - 3. Add removal of bollards at parking area
  - 4. Add notes 16 and 17 to Demolition Notes
- E. SHEET C1.3:
  - 1. Add additional site clearing to area adjacent to shed
- F. SHEET C2.1:
  - 1. Revision to note 10 under Grading Notes
  - 2. Grading elevation revisions at Building 001
- G. SHEET C2.2:
  - 1. Add chain-link fence and gate to new enclosure in new parking lot
  - 2. Grading elevation revisions at east side of Building 001
  - 3. Revision to note 10 under Grading Notes
  - 4. Add note 23 under Grading Notes
- H. SHEET C2.3:
  - 1. Note 17 under Grading Notes to include new knox lock/box to new gate off of Franklin Blvd
  - 2. Revision to note 10 under Grading Notes
  - 3. Grading elevation revisions at west side of Building 001 and north side of Building 003
  - 4. New AC paving added adjacent to shed
- I. SHEET C3.1:
  - 1. Added verbiage to Water Notes #
  - 2. Add note 44 under Drainage Notes
  - 3. Revision of utilities at north west corner of Building 001
- J. SHEET C4.1:
  - 1. Remove mulch at (2) planters
  - 2. Add AC paving to area adjacent to shed
- K. SHEET C5.1:
  - 1. Add details 5, 6 and 7 to sheet
  - 2. Notes 21, 22, 23 and 24 added to Playcourt Striping Notes
  - 3. Dots added to north and east of new track

### DEMOLITION GENERAL NOTES

- 1. REFER TO ARCHITECTURAL, LANDSCAPE, ELECTRICAL AND PLUMBING PLANS FOR ADDITIONAL DEMOLITION ITEMS.
- 2. IN THE EVENT THAT ANY UNUSUAL CONDITIONS NOT COVERED BY THE GEOTECHNICAL INVESTIGATION REPORT OR ARE ENCOUNTERED DURING GRADING OPERATIONS THE GEOTECHNICAL ENGINEER AND THE ARCHITECT SHALL BE IMMEDIATELY NOTIFIED FOR DIRECTIONS.
- 3. ADDITIONAL DEMOLITION INFORMATION MAY BE SHOWN ON THE GRADING, DRAINAGE, AND UTILITY PLANS, AND THOSE PLANS PREPARED BY OTHER DISCIPLINES FOR THIS PROJECT.
- 4. ALL DEMOLISHED ITEMS SHALL BE DISPOSED OF OFFSITE AT A SUITABLE, LEGAL, DUMP SITE OR OTHER FACILITY.
- 5. ALL DISPOSED OF MATERIALS SHALL BE RECYCLED IF POSSIBLE.
- 6. THE SCHOOL DISTRICT SHALL HAVE SALVAGE RIGHTS TO ANY DEMOLISHED ITEMS SHOWN HEREON. THE CONTRACTOR SHALL GIVE THE DISTRICT NOTICE 7 DAYS PRIOR TO THE START OF DEMOLITION. THE DISTRICT SHALL MOVE ANY RETAINED ITEMS OUT OF THE CONTRACTORS WORK AREA, UNLESS ANOTHER ARRANGEMENT IS MADE WITH THE CONTRACTOR. ANY REMAINING ITEMS BECOME THE PROPERTY OF THE CONTRACTOR AND SHALL BE REMOVED FROM THE SITE. ANY ITEMS NOT SHOWN FOR REMOVAL SHALL REMAIN AND SHALL BE PROTECTED FROM DAMAGE DURING CONSTRUCTION TO A REASONABLE EXTEND.
- 7. EXISTING UTILITY STRUCTURES IN AREAS OF NEW PAVING SHALL BE REMOVED AND REPLACED WITH NEW BOX/COVER AT NEW GRADE UNLESS SPECIFICALLY NOTED OTHERWISE.
- 8. ITEMS OUTSIDE THE LIMITS OF DEMOLITION SHALL REMAIN AND BE PROTECTED FROM DAMAGE DURING CONSTRUCTION.
- 9. EXISTING UTILITY STRUCTURES AND PIPING NOT SHOWN ON DEMOLITION PLAN TO BE REMOVED SHALL REMAIN AND BE PROTECTED.
- 10. SAWCUTS AND SUBSEQUENT PATCH BACK OF CONCRETE WALKS, SHALL BE TO THE EXISTING CONCRETE JOINT BEYOND THE NEAREST LOCATION OF DEMOLITION AS SHOWN. A REASONABLE EFFORT HAS BEEN MADE TO LOCATE, SHOW AND COORDINATE WITH EXISTING JOINTS, HOWEVER IF FIELD CONDITIONS ARE OTHERWISE, IT IS UNDERSTOOD TO REMOVE AND PATCH BACK TO THE NEAREST JOINTS BEYOND DEMOLITION.
- 11. PRIOR TO THE START OF CONSTRUCTION, VERIFY AND POTHOLE ALL UTILITY POINTS OF CONNECTION FOR LOCATION, DEPTH, AND SIZE. IF CONFLICT IS FOUND, CONTACT THE ENGINEER IMMEDIATELY FOR DIRECTION.
- 12. WITHIN LANDSCAPE AREAS TO BE DEMOLISHED THERE MAY BE EXISTING IRRIGATION LINES NOT SHOWN ON THIS PLAN. CONTRACTOR SHALL REMOVE LATERAL LINES AND HEADS ENCOUNTERED. MAIN LINES AND CONTROL WIRES MAY ONLY BE REMOVED PROVIDED THAT ROUTING IS KNOWN AND REMOVAL WILL NOT DEACTIVATE AN IRRIGATION SYSTEMS INTENDED TO REMAIN. IF CONFLICT IS FOUND, CONTACT THE ENGINEER FOR DIRECTION.
- 13. COORDINATE REMOVAL OF LANDSCAPE ITEMS WITH LANDSCAPE PLANS.