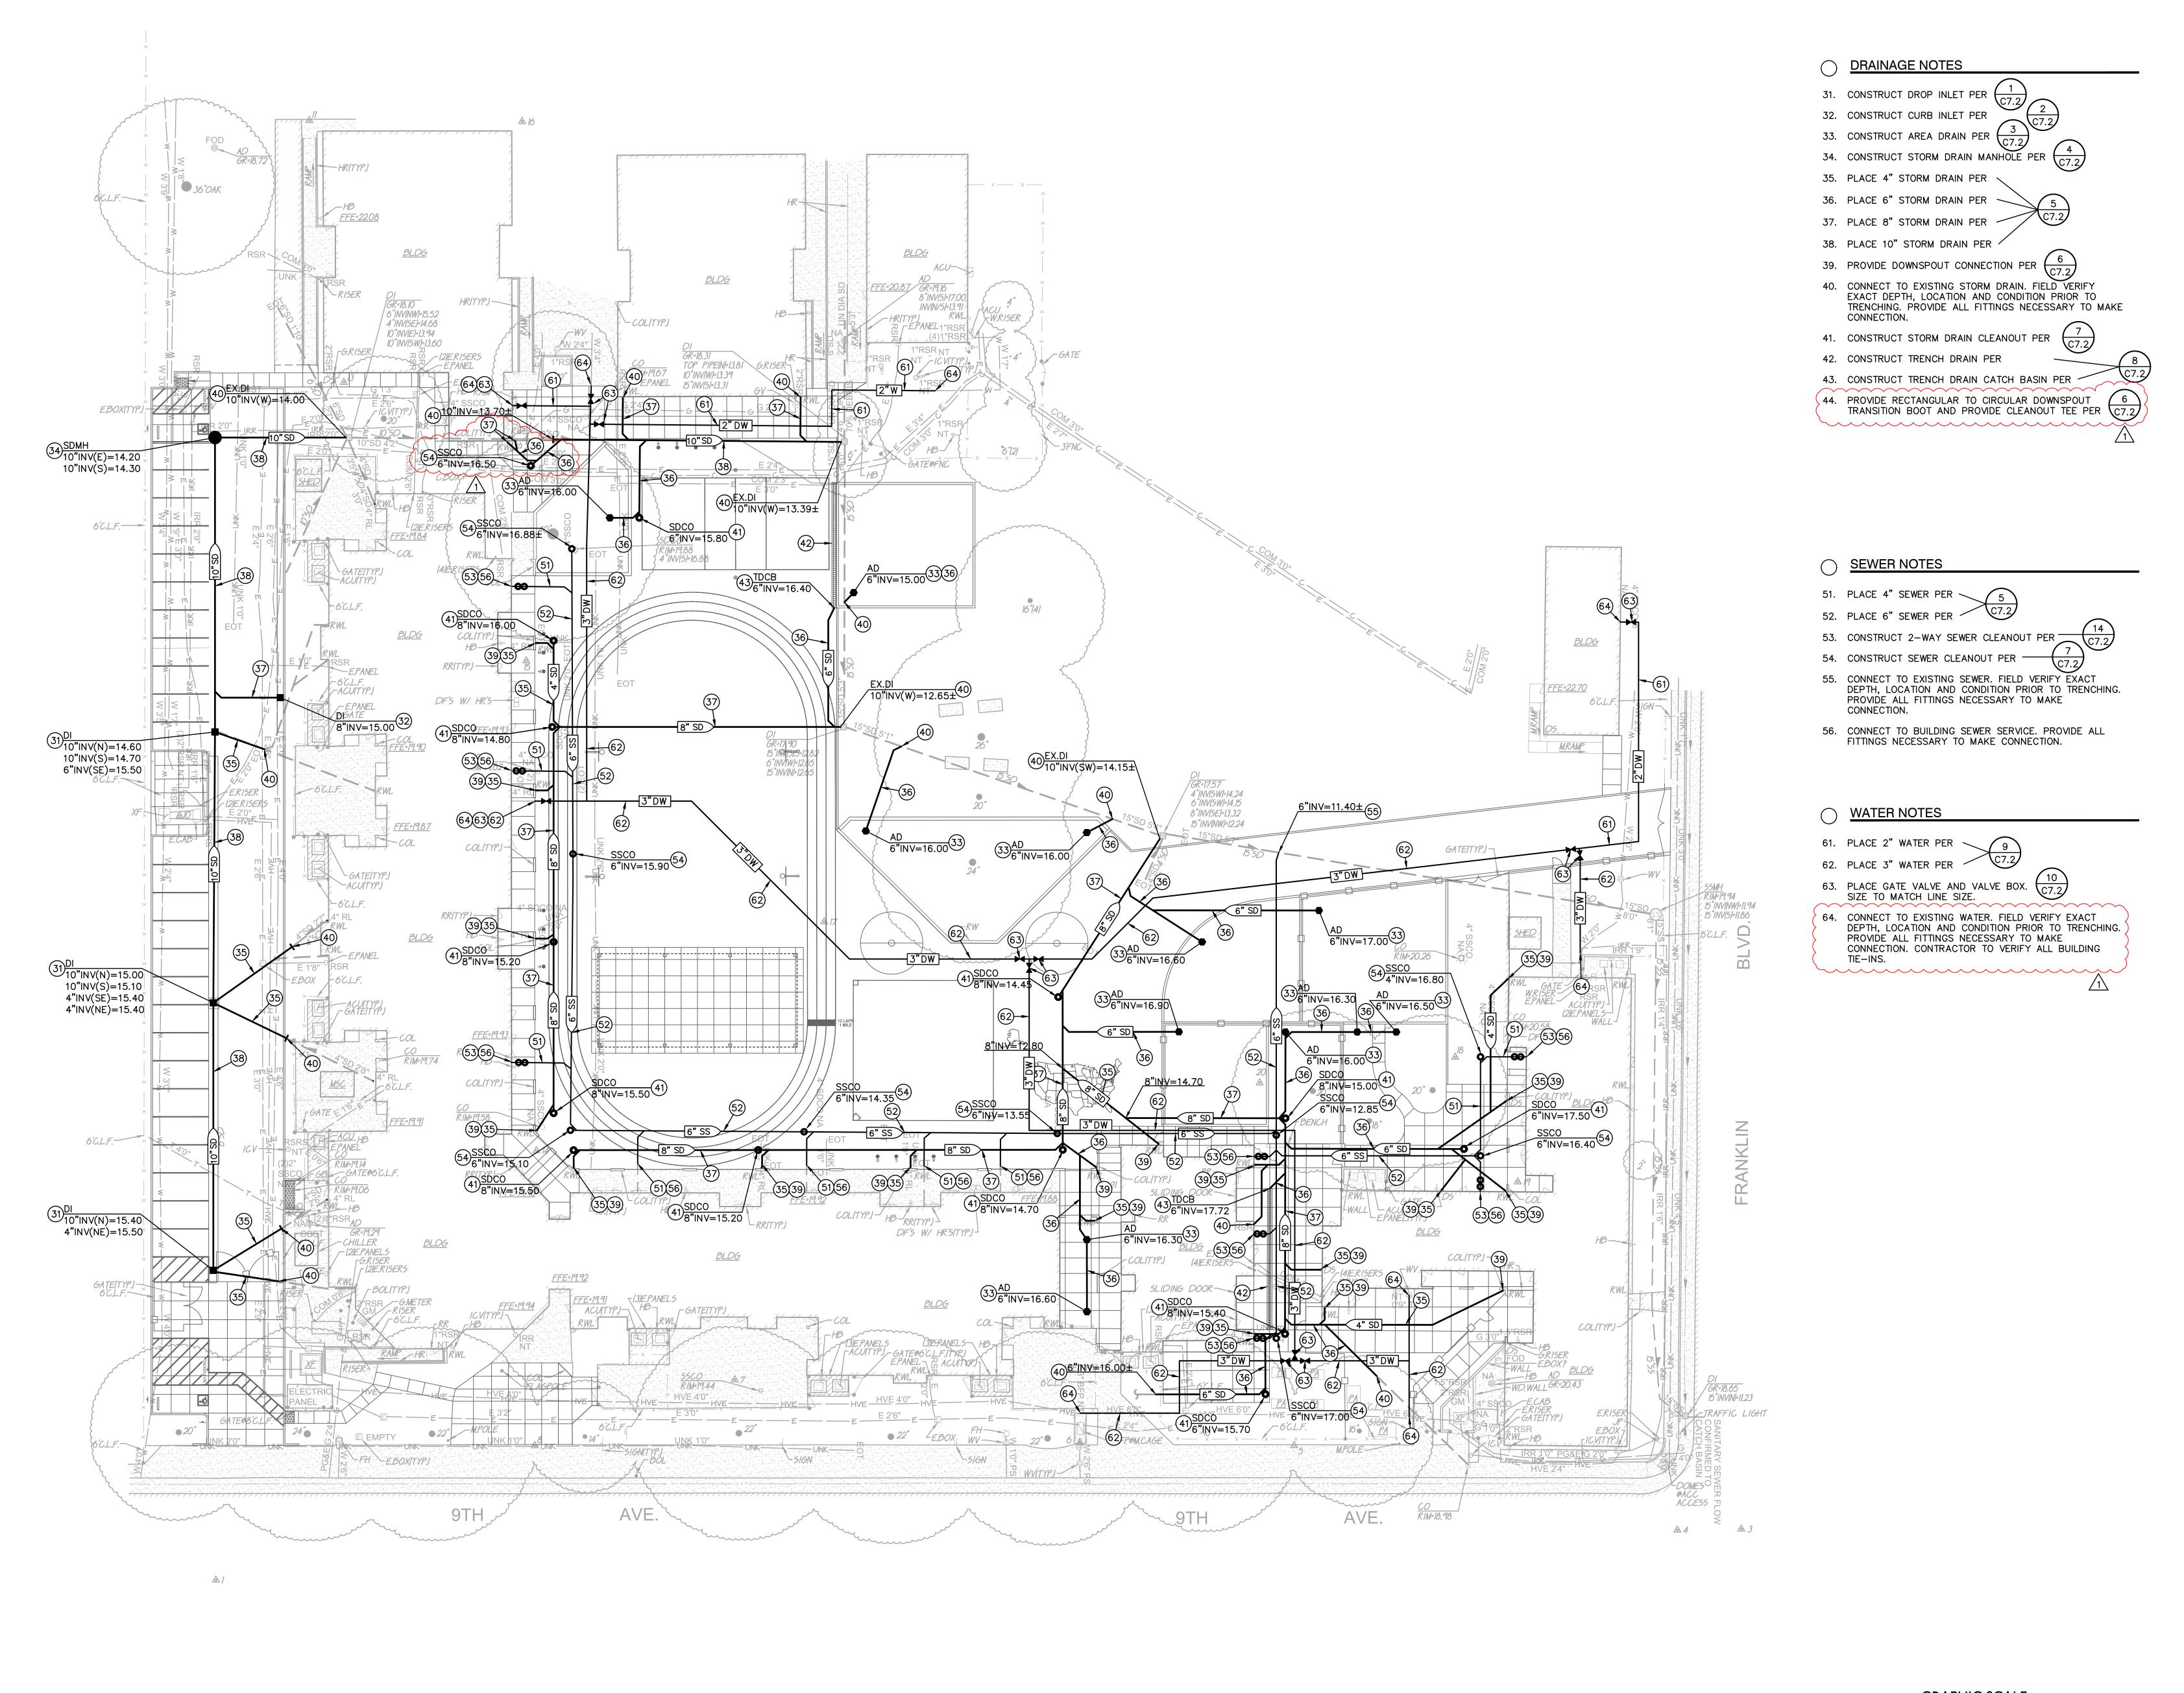

#### Project No: 0029-401 Bret Harte Playground ADDENDUM NO. 2

- L. SHEET C7.1:
  - 1. Add detail 16 to sheet
- M. SHEET C7.3:
  - 1. Details #5 and #7:
    - a. Add note "(1) coat grey primer, (2) coats yellow paint, commercial grade" and add dimensions per detail #10
  - 2. Details #7 and #10:
    - a. Revise note "2" SCH 40 Galv. Steel pole (2-3/8" OD) painted white. Tack weld post to sleeve, (1) bead each side" to "2" SCH 40 Galv. Steel pole (2-3/8" OD). Tack weld post to sleeve, (1) bead each side"
- N. SHEET A7.1:
  - 1. Revise Keynote 22 411 to "Floor mounted water closet, provide new per plumbing sheets"
  - 2. Add Keynote 00 301 REMOVE/DEMOLISH (E) FLOOR SLAB FOR SEWER WORK
  - 3. Add Keynote 09 205 PATCH WALLS WHERE NEW PLUMBING WATER/VENT OCCUR. MATCH (E) ADJ
  - 4. Added hatch where slab demo occurs
  - 5. Detail 14/A7.1 (E) Exterior Plaster at Base has been added
  - 6. Detail 15/A7.1 (E) Sill at Exterior Door has been added
  - 7. Call outs for Detail 15/A7.1 have been added to 6A/7.1 Existing Girl's Restroom, 7/A7.1 Existing Boy's Restroom, and 13/A7.1 Existing Staff restroom New