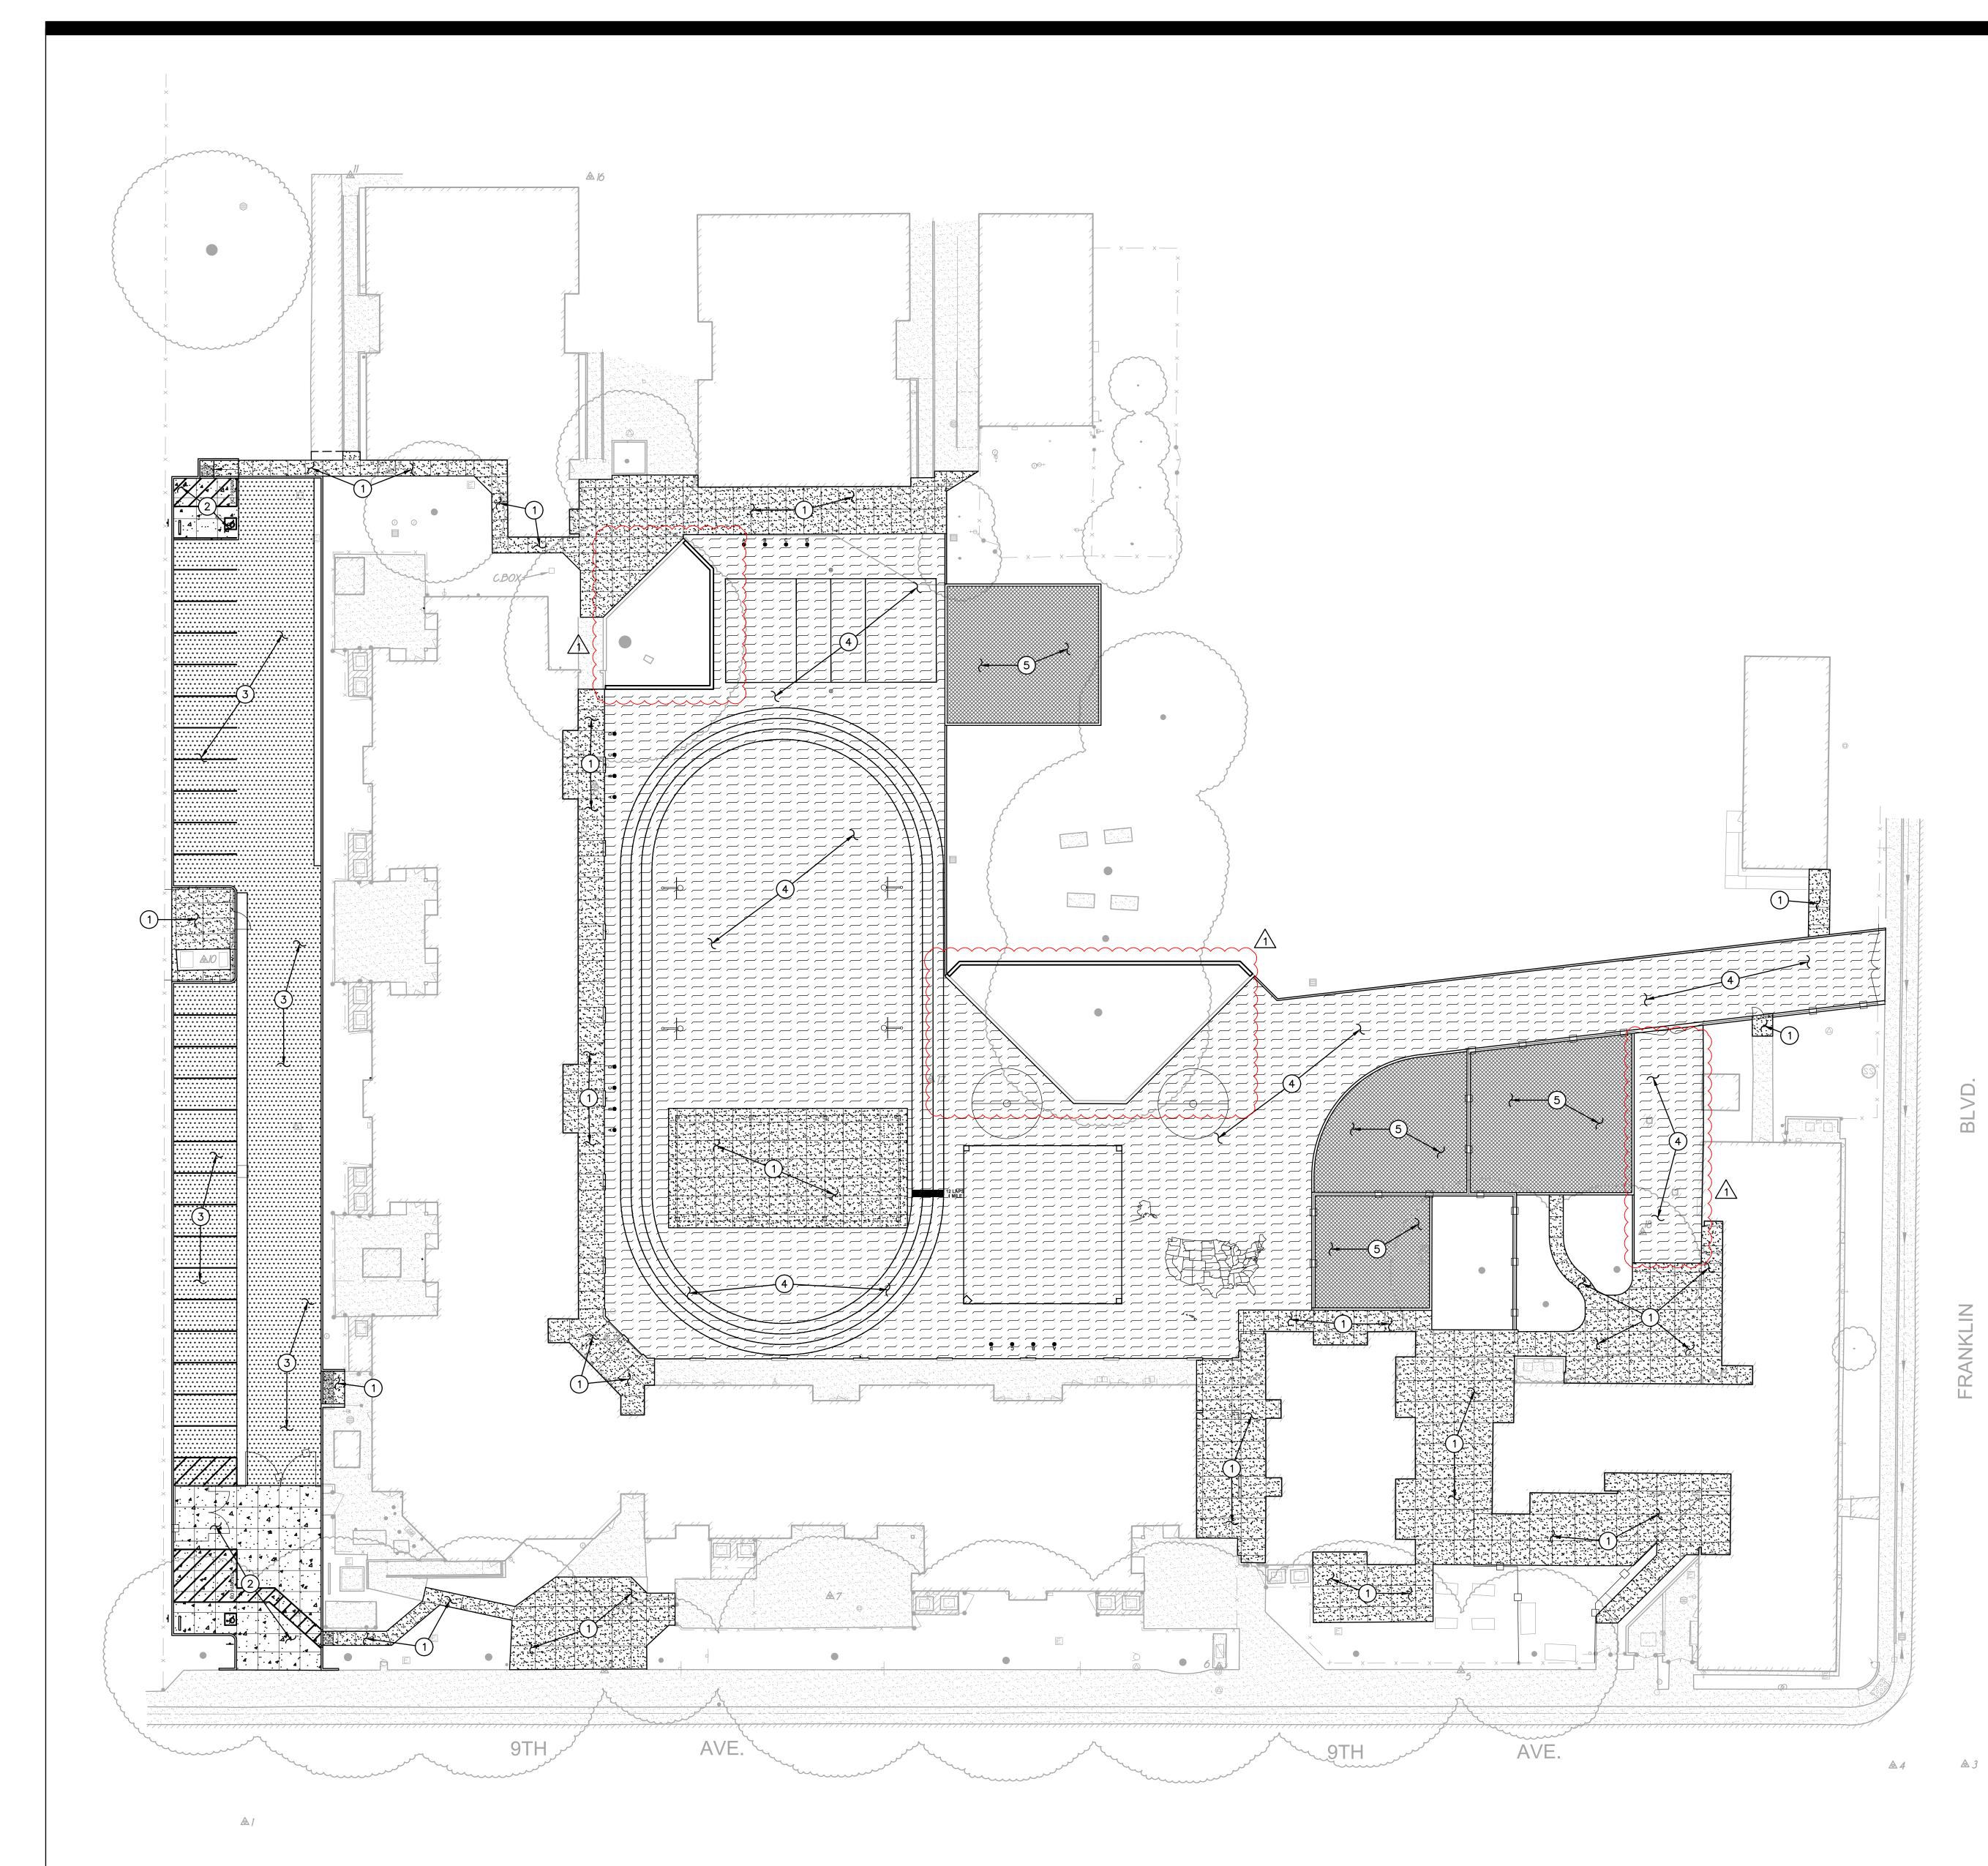

#### Project No: 0029-401 Bret Harte Playground ADDENDUM NO. 2

- D. SHEET C1.1:
  - 1. Add note 15 to demolished gate off of Franklin Blvd
  - 2. Add additional demolition to area adjacent to shed
  - 3. Add removal of bollards at parking area
  - 4. Add notes 16 and 17 to Demolition Notes
- E. SHEET C1.3:
  - 1. Add additional site clearing to area adjacent to shed
- F. SHEET C2.1:
  - 1. Revision to note 10 under Grading Notes
  - 2. Grading elevation revisions at Building 001
- G. SHEET C2.2:
  - 1. Add chain-link fence and gate to new enclosure in new parking lot
  - 2. Grading elevation revisions at east side of Building 001
  - 3. Revision to note 10 under Grading Notes
  - 4. Add note 23 under Grading Notes
- H. SHEET C2.3:
  - 1. Note 17 under Grading Notes to include new knox lock/box to new gate off of Franklin Blvd
  - 2. Revision to note 10 under Grading Notes
  - 3. Grading elevation revisions at west side of Building 001 and north side of Building 003
  - 4. New AC paving added adjacent to shed
- I. SHEET C3.1:
  - 1. Added verbiage to Water Notes #
  - 2. Add note 44 under Drainage Notes
  - 3. Revision of utilities at north west corner of Building 001
- J. SHEET C4.1:
  - 1. Remove mulch at (2) planters
  - 2. Add AC paving to area adjacent to shed
- K. SHEET C5.1:
  - 1. Add details 5, 6 and 7 to sheet
  - 2. Notes 21, 22, 23 and 24 added to Playcourt Striping Notes
  - 3. Dots added to north and east of new track