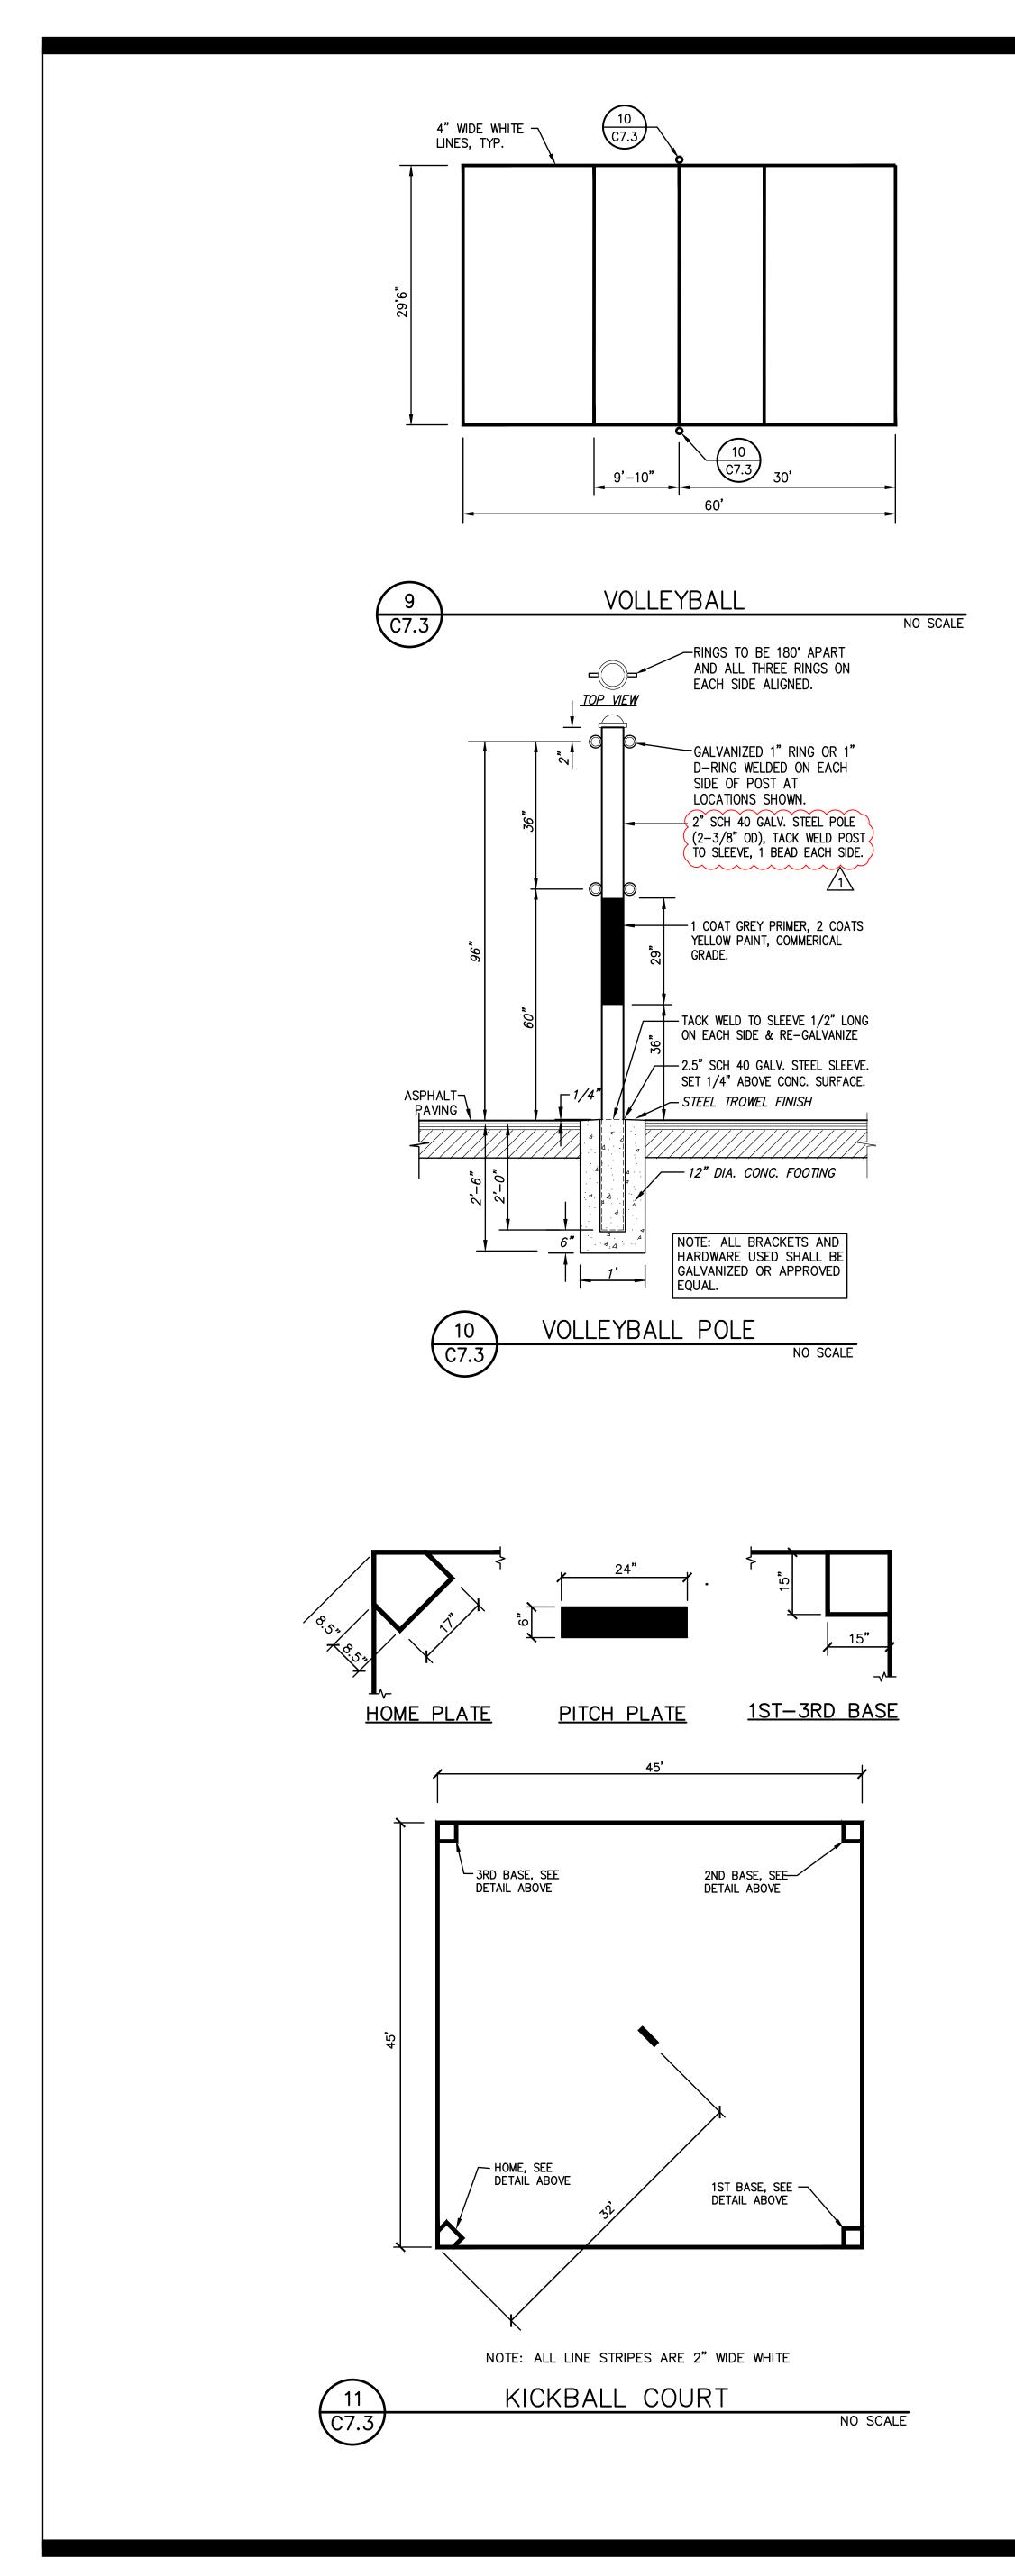

#### Project No: 0029-401 Bret Harte Playground ADDENDUM NO. 2

- L. SHEET C7.1:
  - 1. Add detail 16 to sheet
- M. SHEET C7.3:
  - 1. Details #5 and #7:
    - a. Add note "(1) coat grey primer, (2) coats yellow paint, commercial grade" and add dimensions per detail #10
  - 2. Details #7 and #10:
    - a. Revise note "2" SCH 40 Galv. Steel pole (2-3/8" OD) painted white. Tack weld post to sleeve, (1) bead each side" to "2" SCH 40 Galv. Steel pole (2-3/8" OD). Tack weld post to sleeve, (1) bead each side"
- N. SHEET A7.1:
  - 1. Revise Keynote 22 411 to "Floor mounted water closet, provide new per plumbing sheets"
  - 2. Add Keynote 00 301 REMOVE/DEMOLISH (E) FLOOR SLAB FOR SEWER WORK
  - 3. Add Keynote 09 205 PATCH WALLS WHERE NEW PLUMBING WATER/VENT OCCUR. MATCH (E) ADJ
  - 4. Added hatch where slab demo occurs
  - 5. Detail 14/A7.1 (E) Exterior Plaster at Base has been added
  - 6. Detail 15/A7.1 (E) Sill at Exterior Door has been added
  - 7. Call outs for Detail 15/A7.1 have been added to 6A/7.1 Existing Girl's Restroom, 7/A7.1 Existing Boy's Restroom, and 13/A7.1 Existing Staff restroom New