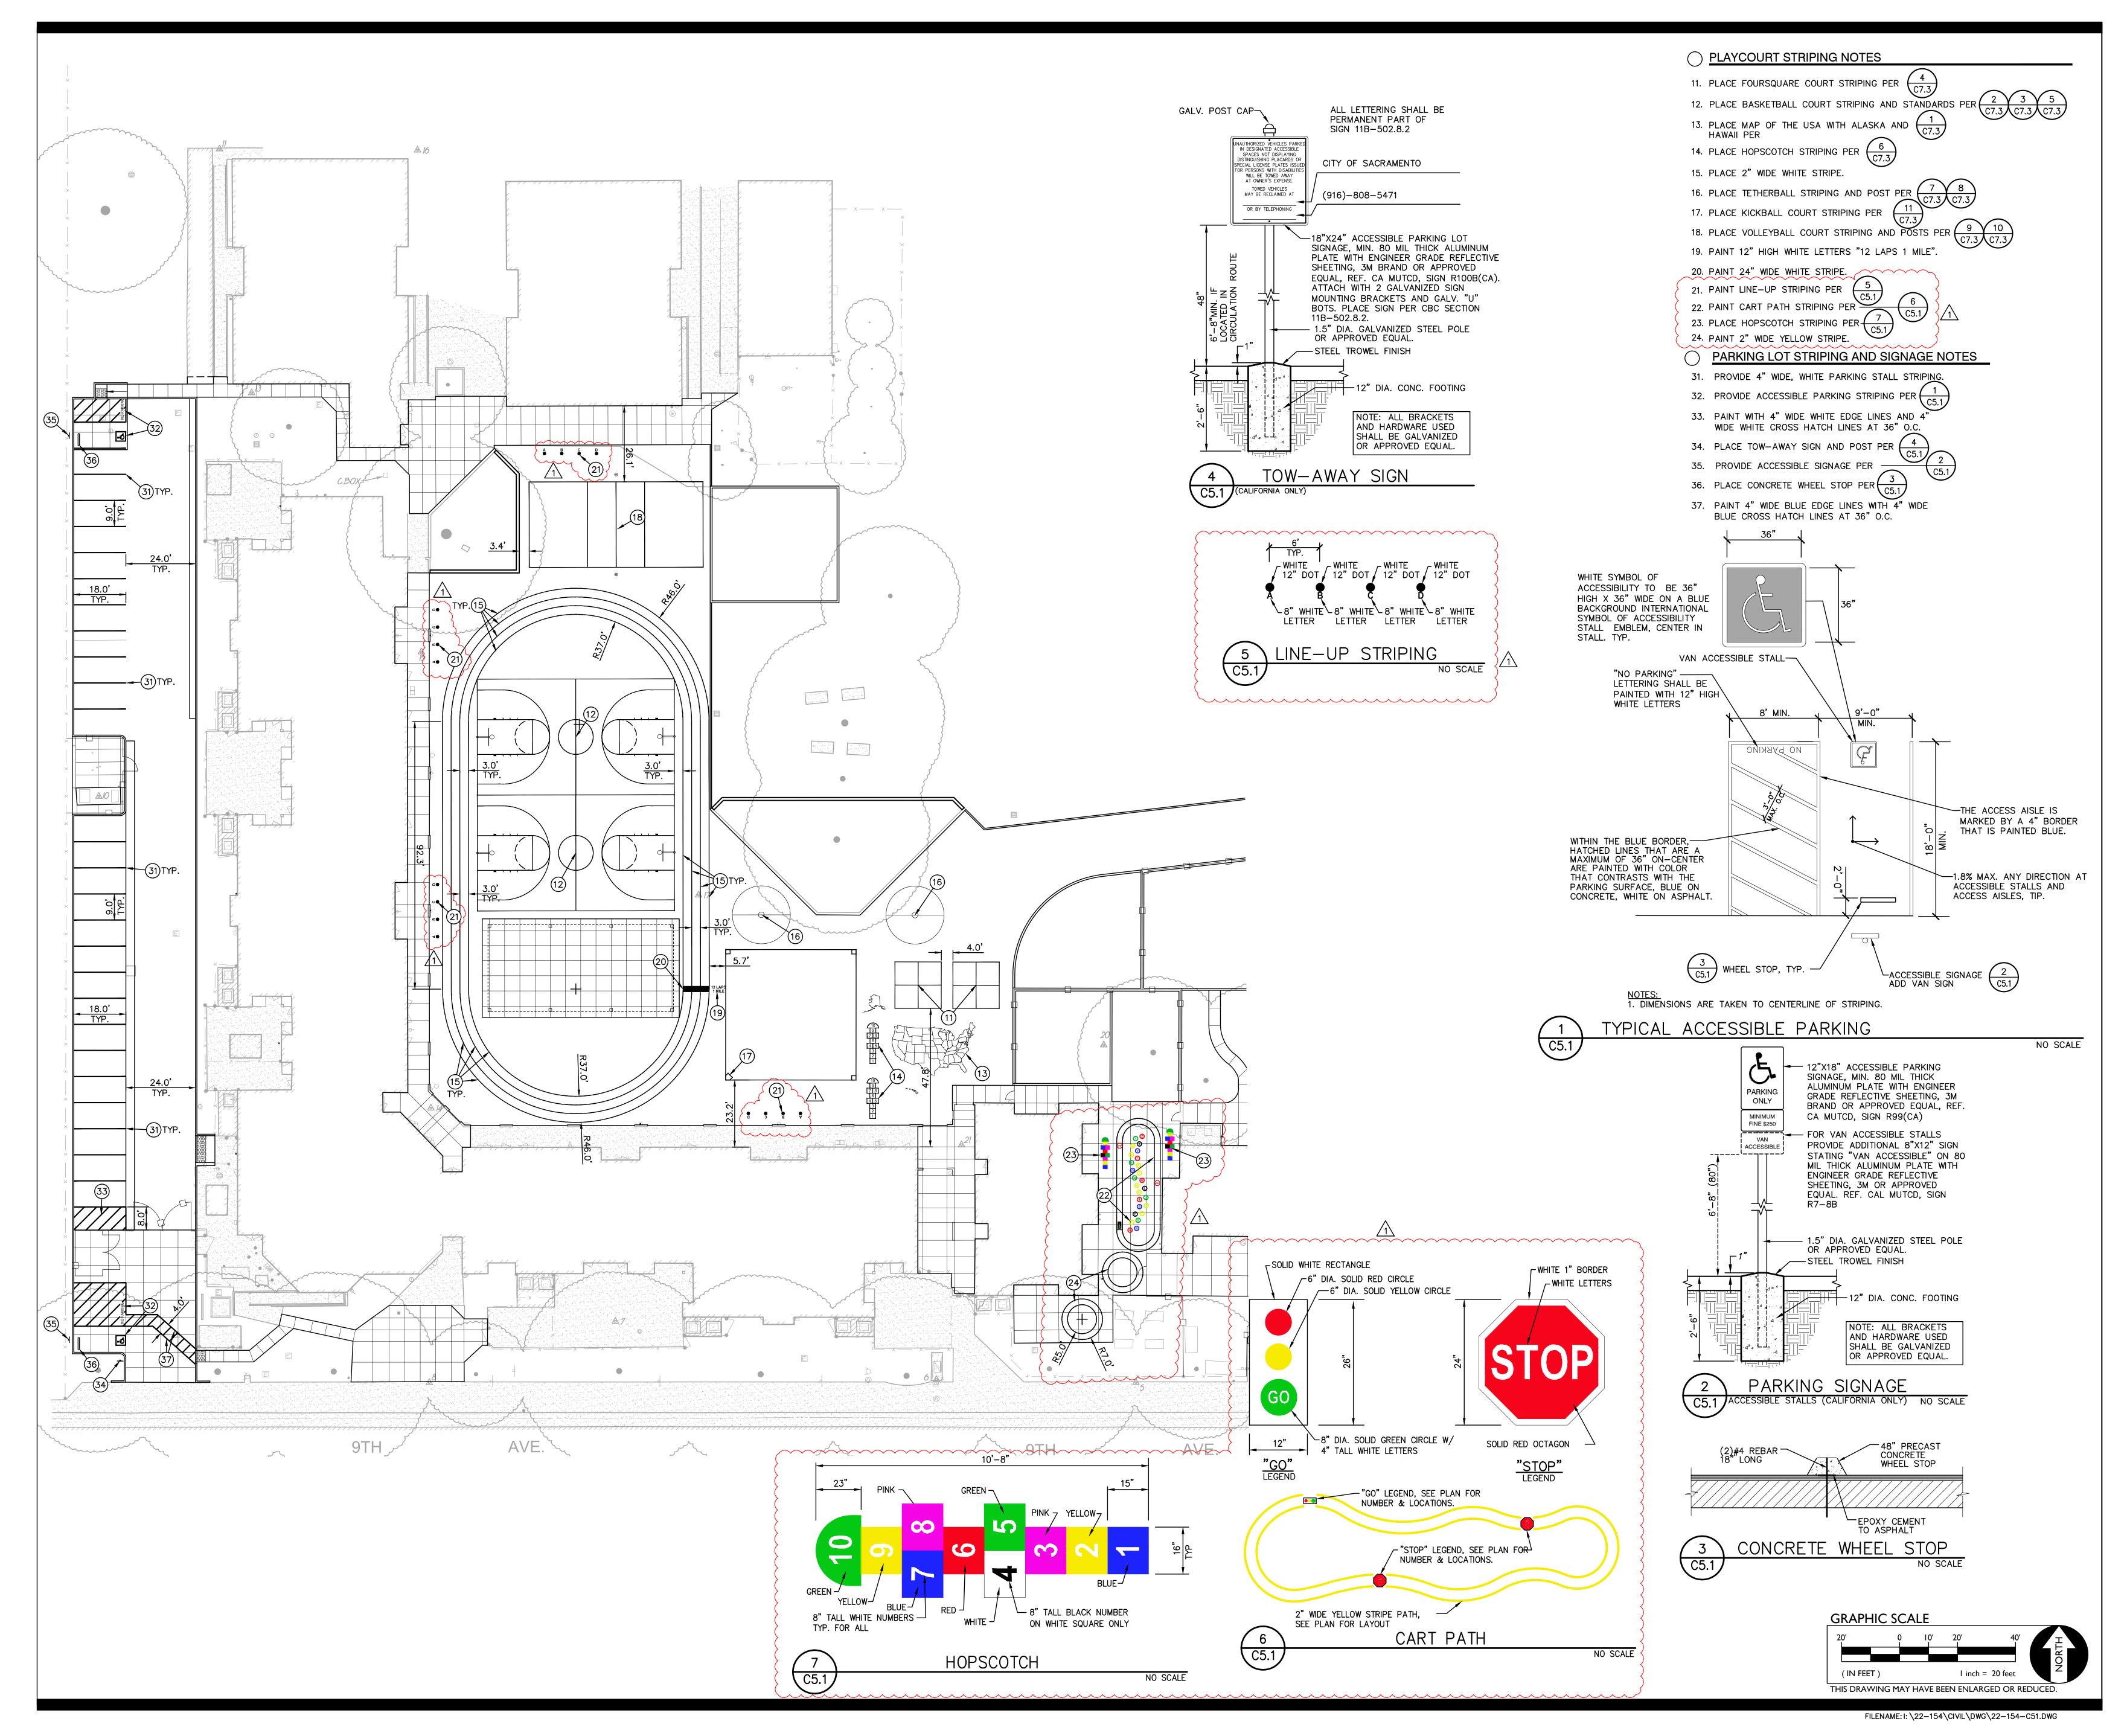

#### Project No: 0029-401 Bret Harte Playground ADDENDUM NO. 2

- D. SHEET C1.1:
  - 1. Add note 15 to demolished gate off of Franklin Blvd
  - 2. Add additional demolition to area adjacent to shed
  - 3. Add removal of bollards at parking area
  - 4. Add notes 16 and 17 to Demolition Notes
- E. SHEET C1.3:
  - 1. Add additional site clearing to area adjacent to shed
- F. SHEET C2.1:
  - 1. Revision to note 10 under Grading Notes
  - 2. Grading elevation revisions at Building 001
- G. SHEET C2.2:
  - 1. Add chain-link fence and gate to new enclosure in new parking lot
  - 2. Grading elevation revisions at east side of Building 001
  - 3. Revision to note 10 under Grading Notes
  - 4. Add note 23 under Grading Notes
- H. SHEET C2.3:
  - 1. Note 17 under Grading Notes to include new knox lock/box to new gate off of Franklin Blvd
  - 2. Revision to note 10 under Grading Notes
  - 3. Grading elevation revisions at west side of Building 001 and north side of Building 003
  - 4. New AC paving added adjacent to shed
- I. SHEET C3.1:
  - 1. Added verbiage to Water Notes #
  - 2. Add note 44 under Drainage Notes
  - 3. Revision of utilities at north west corner of Building 001
- J. SHEET C4.1:
  - 1. Remove mulch at (2) planters
  - 2. Add AC paving to area adjacent to shed
- K. SHEET C5.1:
  - 1. Add details 5, 6 and 7 to sheet
  - 2. Notes 21, 22, 23 and 24 added to Playcourt Striping Notes
  - 3. Dots added to north and east of new track