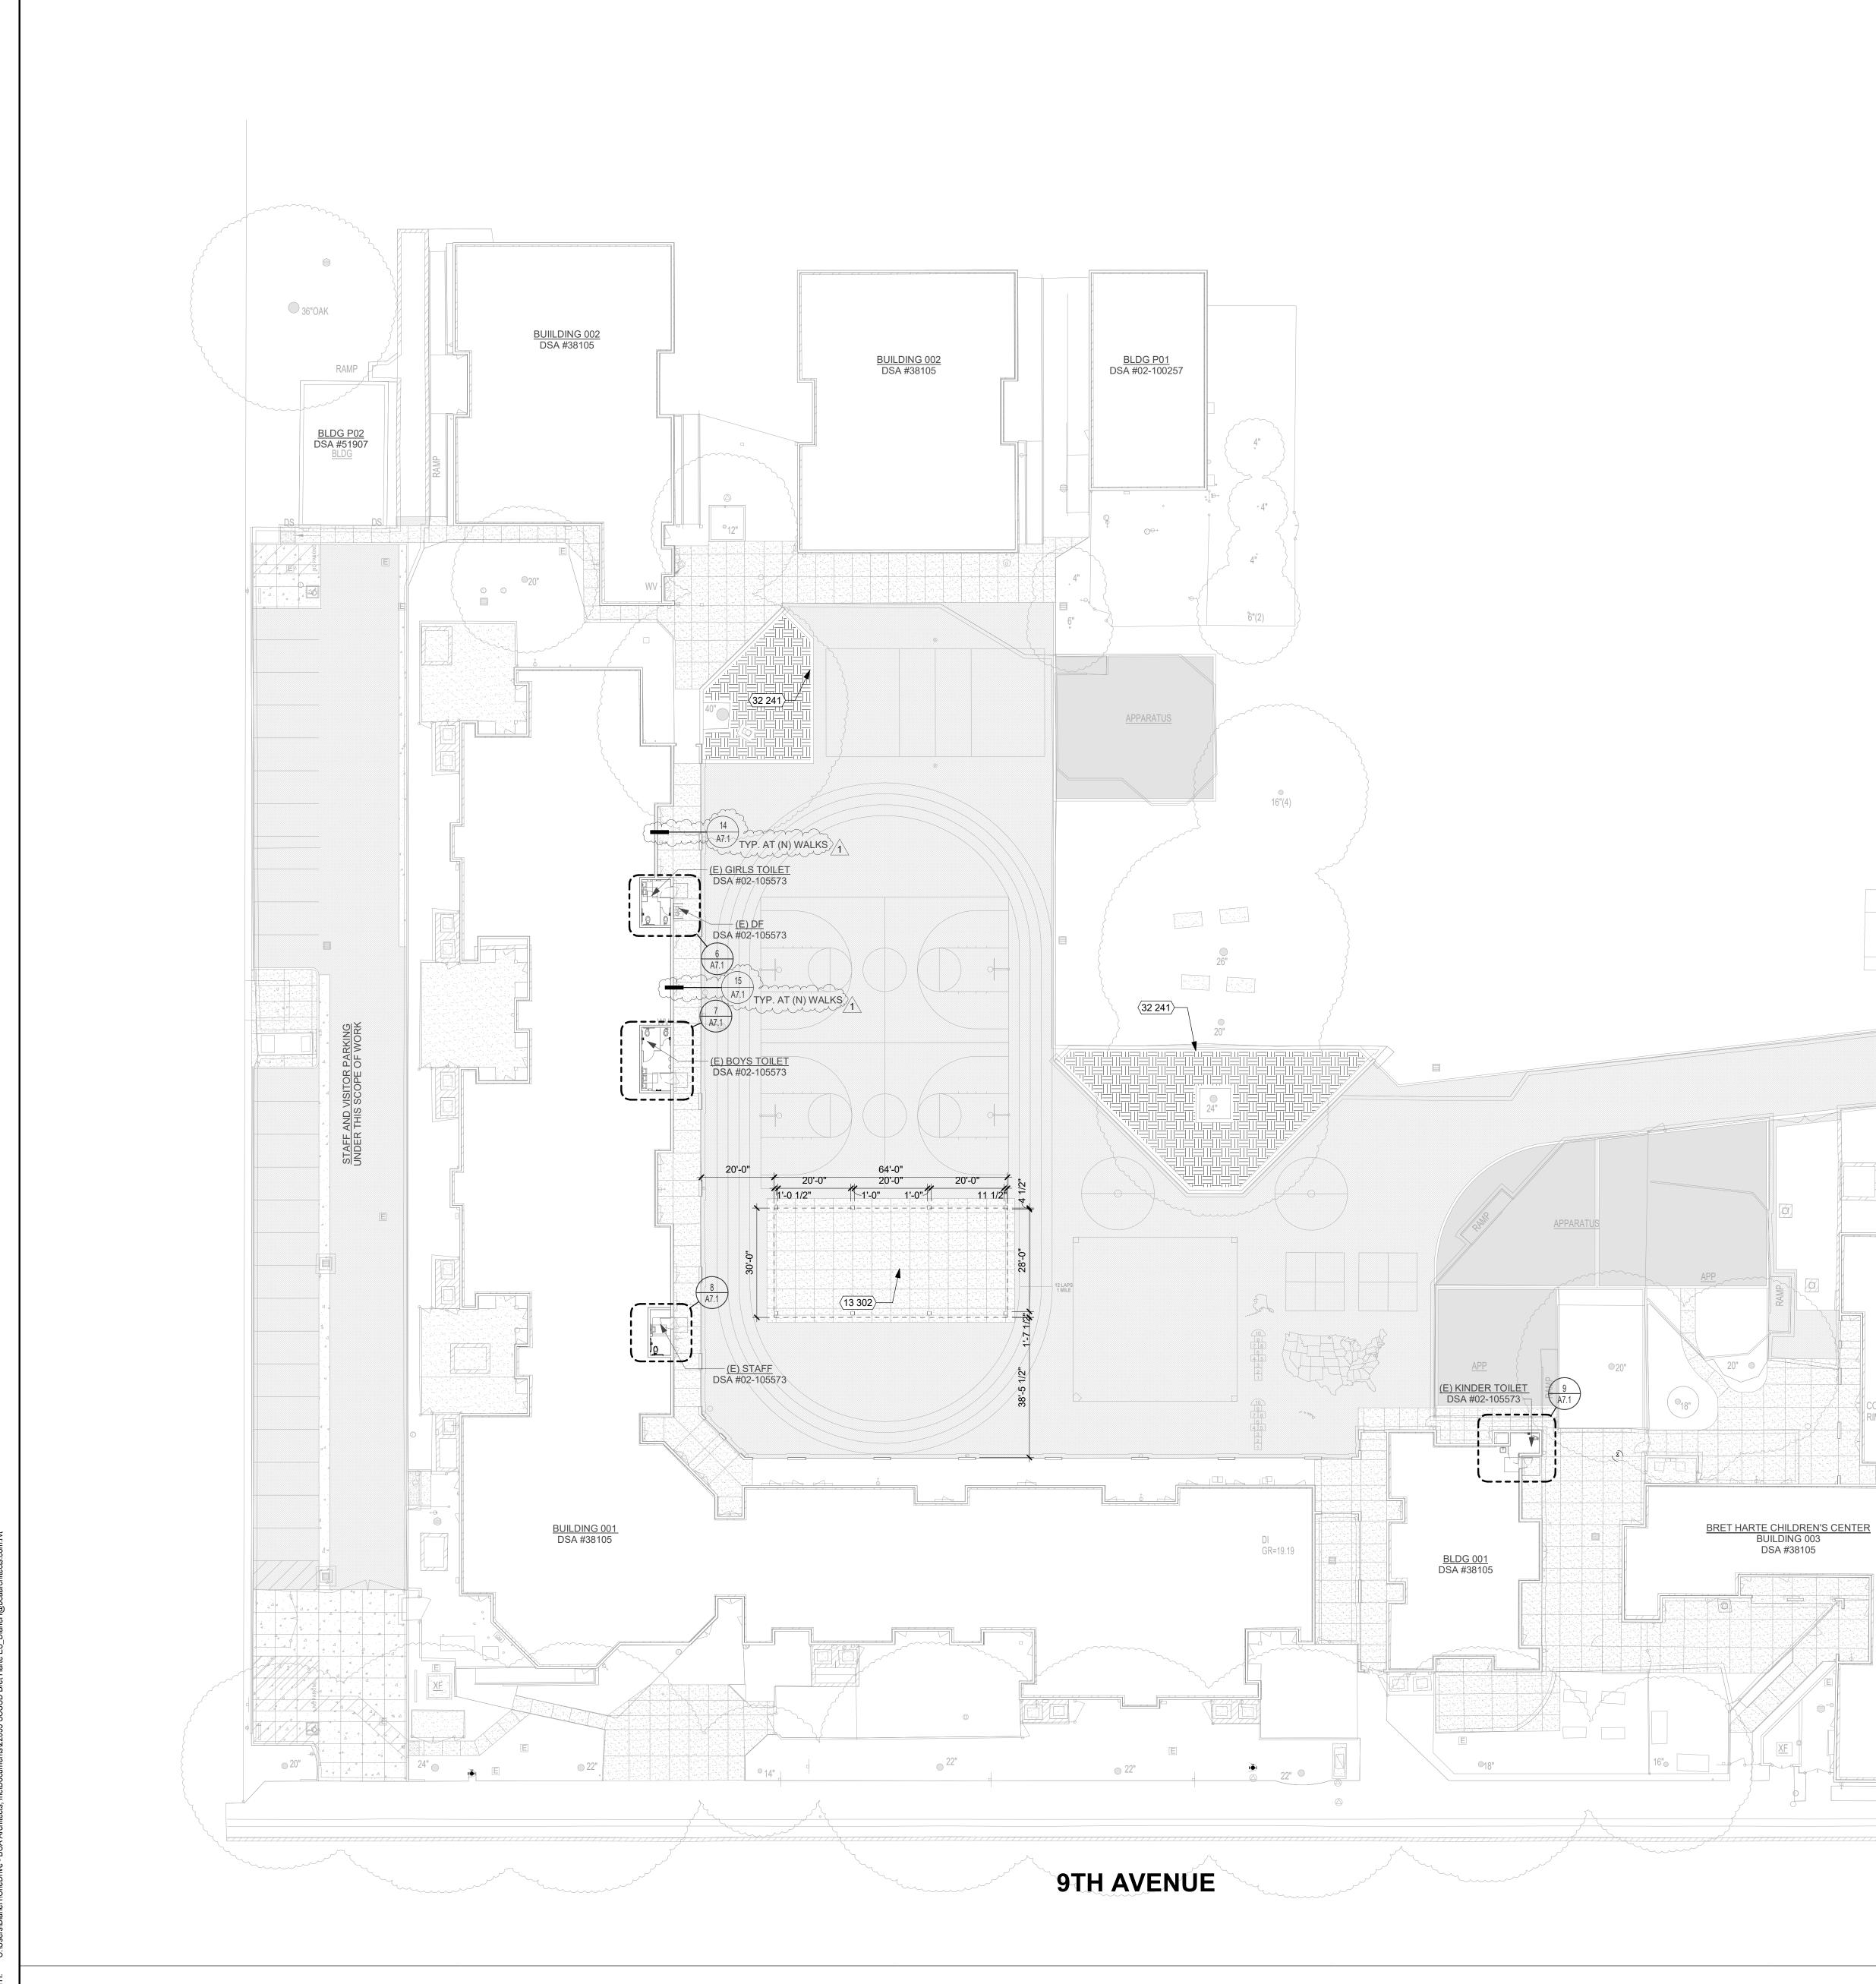

**REPLACE** SHEETS A0.1, A1.1, C1.1, C1.3, C2.1, C2.2, C2.3, C3.1, C4.1, C5.1, C7.1, C7.3 & A7.1 with Addendum No 002.

- B. SHEET A0.1:
  - Add Alternates is now Base Bid: 64'-0" X 30'-0" Shade Structure – Poligon – PC# 02-119075. OFCI, Contractor to coordinate delivery, offloading, storage and installation
- C. SHEET A1.1:
  - 1. Details 14/A7.1 and 15/A7.1 have been added to wall and doors

#### Project No: 0029-401 Bret Harte Playground ADDENDUM NO. 2

- D. SHEET C1.1:
  - 1. Add note 15 to demolished gate off of Franklin Blvd
  - 2. Add additional demolition to area adjacent to shed
  - 3. Add removal of bollards at parking area
  - 4. Add notes 16 and 17 to Demolition Notes
- E. SHEET C1.3:
  - 1. Add additional site clearing to area adjacent to shed
- F. SHEET C2.1:
  - 1. Revision to note 10 under Grading Notes
  - 2. Grading elevation revisions at Building 001
- G. SHEET C2.2:
  - 1. Add chain-link fence and gate to new enclosure in new parking lot
  - 2. Grading elevation revisions at east side of Building 001
  - 3. Revision to note 10 under Grading Notes
  - 4. Add note 23 under Grading Notes
- H. SHEET C2.3:
  - 1. Note 17 under Grading Notes to include new knox lock/box to new gate off of Franklin Blvd
  - 2. Revision to note 10 under Grading Notes
  - 3. Grading elevation revisions at west side of Building 001 and north side of Building 003
  - 4. New AC paving added adjacent to shed
- I. SHEET C3.1:
  - 1. Added verbiage to Water Notes #
  - 2. Add note 44 under Drainage Notes
  - 3. Revision of utilities at north west corner of Building 001
- J. SHEET C4.1:
  - 1. Remove mulch at (2) planters
  - 2. Add AC paving to area adjacent to shed
- K. SHEET C5.1:
  - 1. Add details 5, 6 and 7 to sheet
  - 2. Notes 21, 22, 23 and 24 added to Playcourt Striping Notes
  - 3. Dots added to north and east of new track

#### Project No: 0029-401 Bret Harte Playground ADDENDUM NO. 2

- L. SHEET C7.1:
  - 1. Add detail 16 to sheet
- M. SHEET C7.3:
  - 1. Details #5 and #7:
    - a. Add note "(1) coat grey primer, (2) coats yellow paint, commercial grade" and add dimensions per detail #10
  - 2. Details #7 and #10:
    - a. Revise note "2" SCH 40 Galv. Steel pole (2-3/8" OD) painted white. Tack weld post to sleeve, (1) bead each side" to "2" SCH 40 Galv. Steel pole (2-3/8" OD). Tack weld post to sleeve, (1) bead each side"
- N. SHEET A7.1:
  - 1. Revise Keynote 22 411 to "Floor mounted water closet, provide new per plumbing sheets"
  - 2. Add Keynote 00 301 REMOVE/DEMOLISH (E) FLOOR SLAB FOR SEWER WORK
  - 3. Add Keynote 09 205 PATCH WALLS WHERE NEW PLUMBING WATER/VENT OCCUR. MATCH (E) ADJ
  - 4. Added hatch where slab demo occurs
  - 5. Detail 14/A7.1 (E) Exterior Plaster at Base has been added
  - 6. Detail 15/A7.1 (E) Sill at Exterior Door has been added
  - 7. Call outs for Detail 15/A7.1 have been added to 6A/7.1 Existing Girl's Restroom, 7/A7.1 Existing Boy's Restroom, and 13/A7.1 Existing Staff restroom New