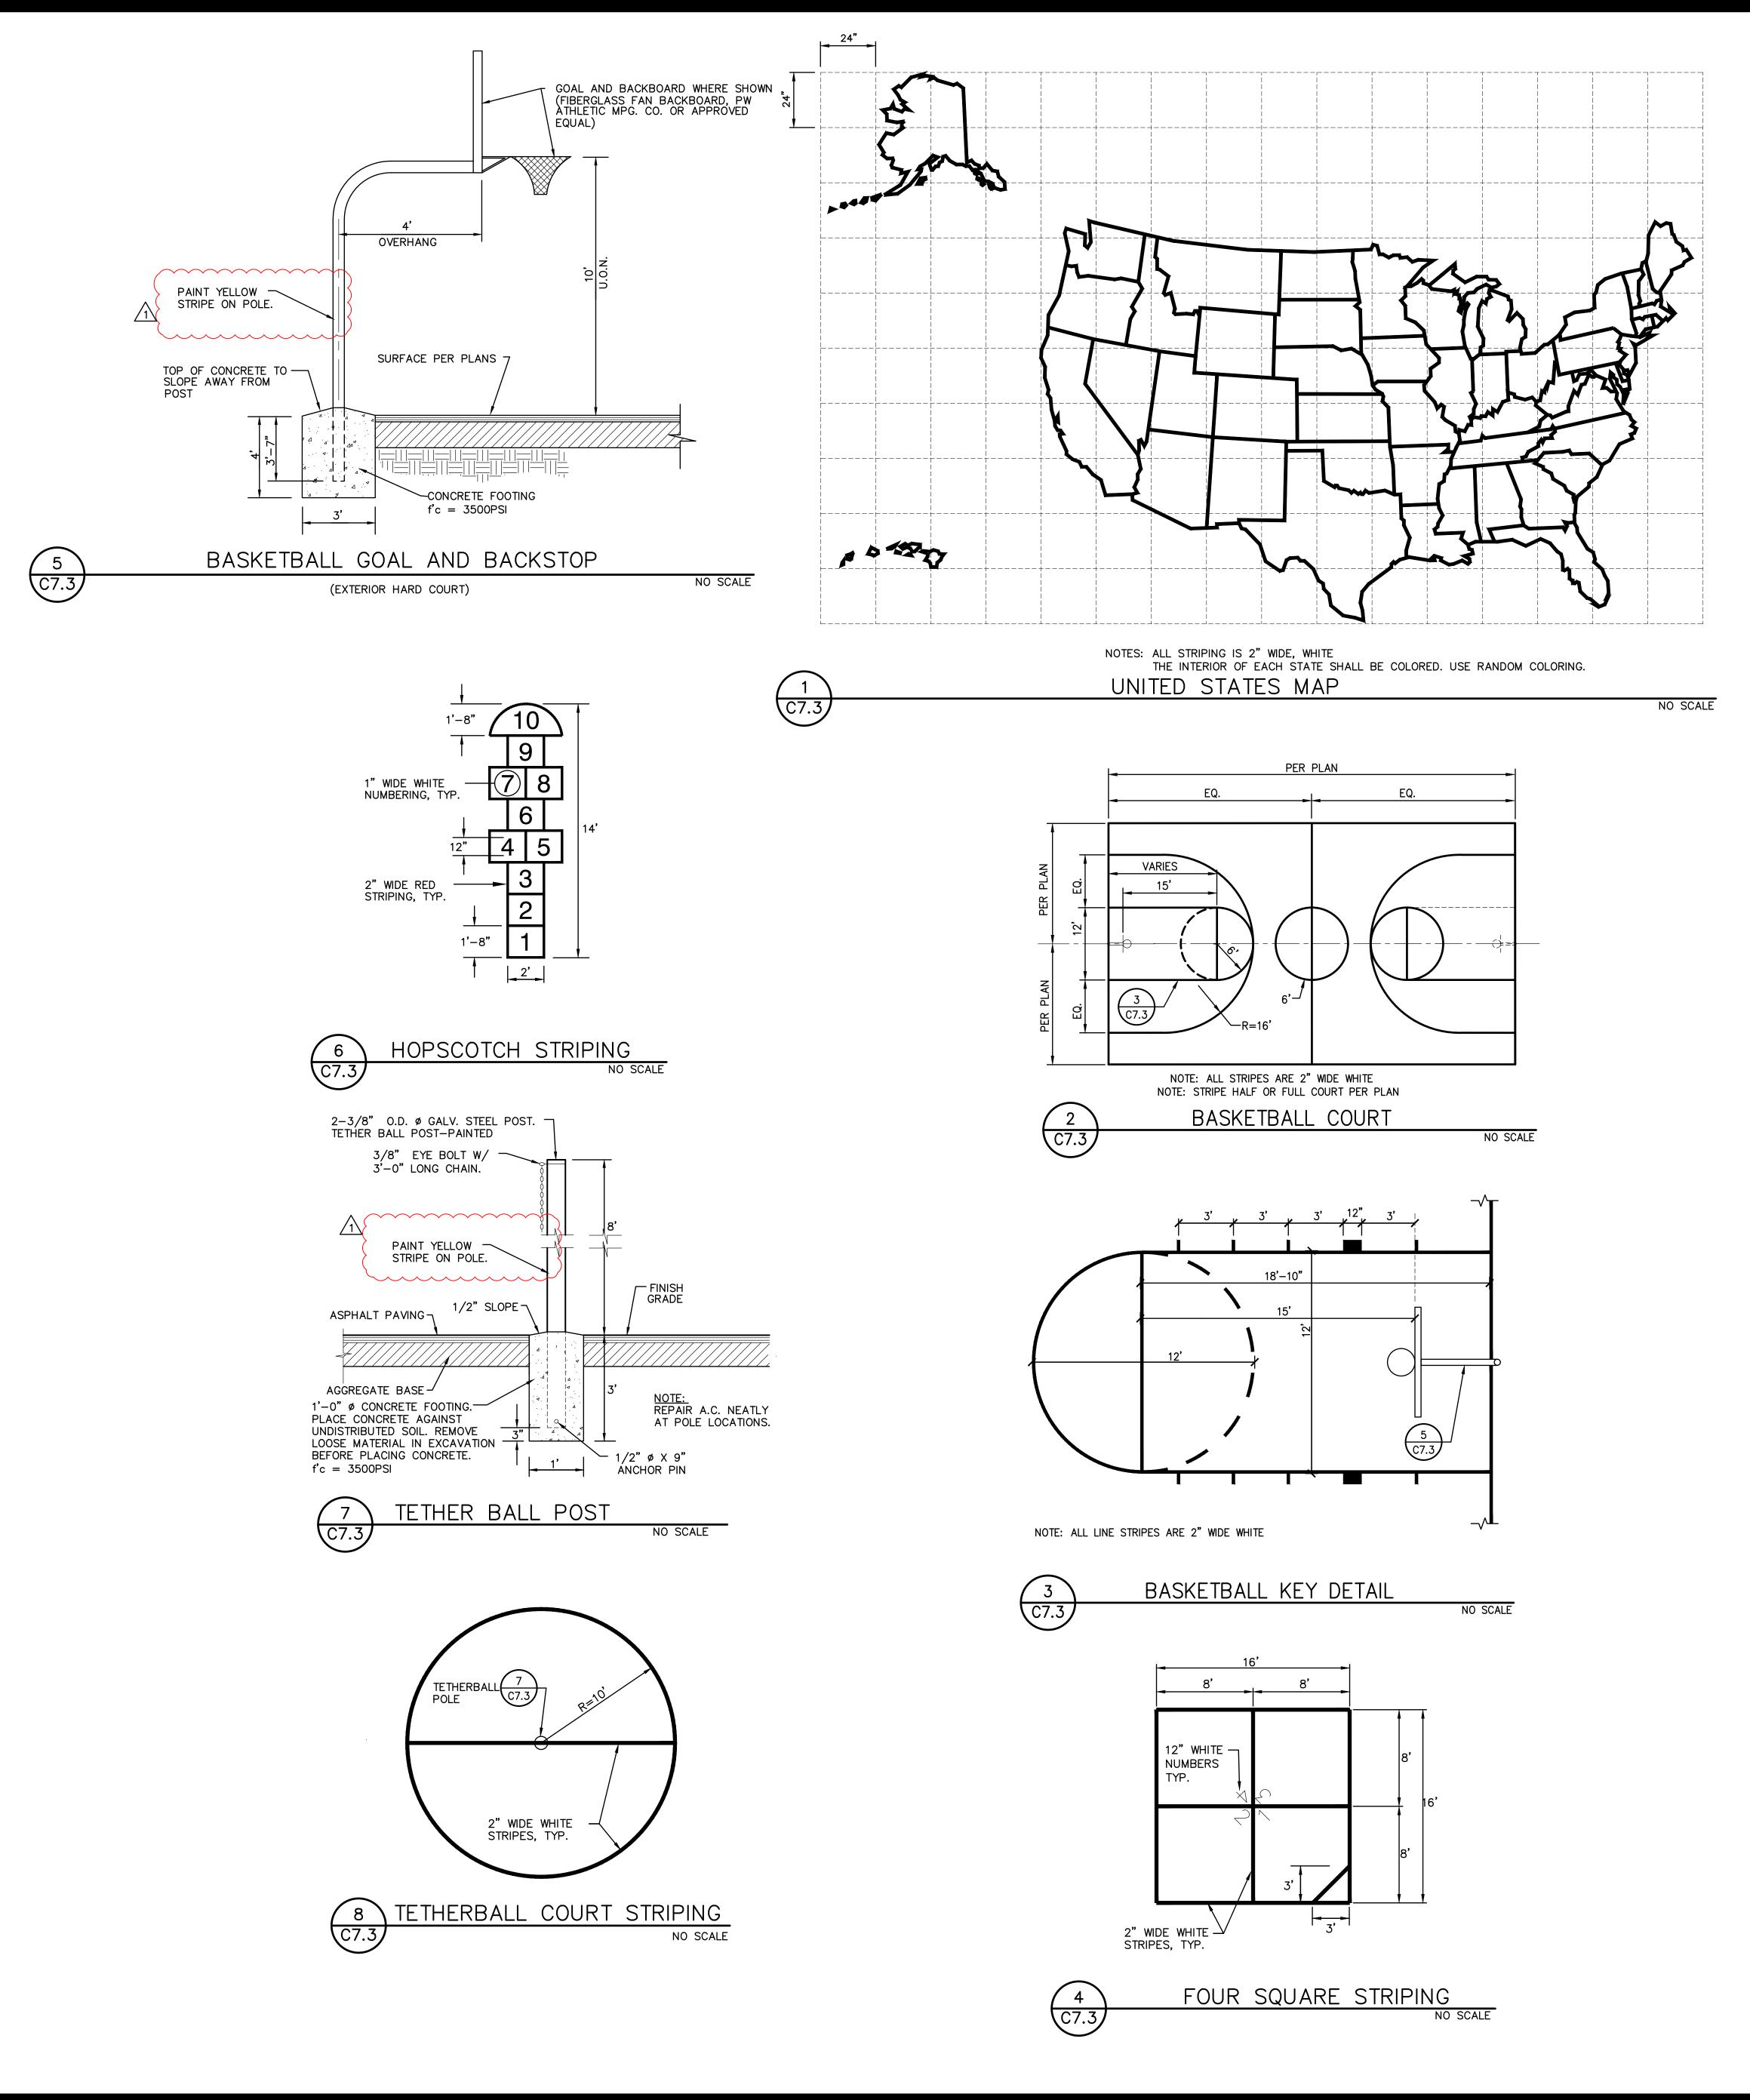

#### Project No: 0029-401 Bret Harte Playground ADDENDUM NO. 2

- L. SHEET C7.1:
  - 1. Add detail 16 to sheet
- M. SHEET C7.3:
  - 1. Details #5 and #7:
    - a. Add note "(1) coat grey primer, (2) coats yellow paint, commercial grade" and add dimensions per detail #10
  - 2. Details #7 and #10:
    - a. Revise note "2" SCH 40 Galv. Steel pole (2-3/8" OD) painted white. Tack weld post to sleeve, (1) bead each side" to "2" SCH 40 Galv. Steel pole (2-3/8" OD). Tack weld post to sleeve, (1) bead each side"
- N. SHEET A7.1:
  - 1. Revise Keynote 22 411 to "Floor mounted water closet, provide new per plumbing sheets"
  - 2. Add Keynote 00 301 REMOVE/DEMOLISH (E) FLOOR SLAB FOR SEWER WORK
  - 3. Add Keynote 09 205 PATCH WALLS WHERE NEW PLUMBING WATER/VENT OCCUR. MATCH (E) ADJ
  - 4. Added hatch where slab demo occurs
  - 5. Detail 14/A7.1 (E) Exterior Plaster at Base has been added
  - 6. Detail 15/A7.1 (E) Sill at Exterior Door has been added
  - 7. Call outs for Detail 15/A7.1 have been added to 6A/7.1 Existing Girl's Restroom, 7/A7.1 Existing Boy's Restroom, and 13/A7.1 Existing Staff restroom New