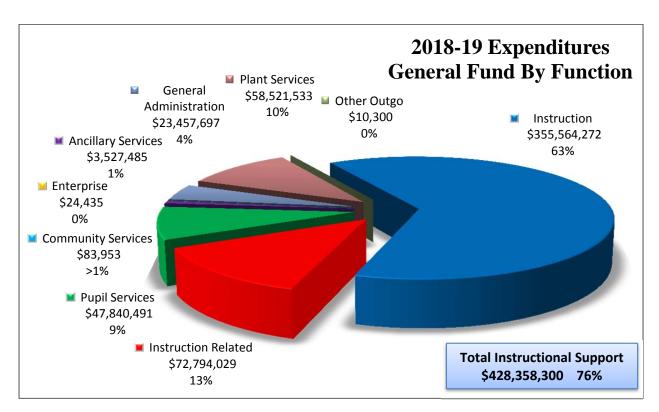

# SACRAMENTO CITY UNIFIED SCHOOL DISTRICT BUDGET REVISIONS GENERAL FUND

| Period Ending: January 31, 2019                         | Adopted<br>Budget<br>10/2018 | Proposed<br>Budget<br>Revisions | Revised<br>Budget<br>01/2019 |
|---------------------------------------------------------|------------------------------|---------------------------------|------------------------------|
| REVENUES                                                |                              |                                 |                              |
| LCFF SOURCES                                            | 399,087,209                  | -12,821                         | 399,074,388                  |
| FEDERAL REVENUE                                         | 55,799,950                   | 2,707,420                       | 58,507,370                   |
| OTHER STATE REVENUES                                    | 66,772,079                   | 1,792,254                       | 68,564,333                   |
| OTHER LOCAL REVENUES                                    | 6,995,107                    | 378,528                         | 7,373,635                    |
| TOTAL REVENUES                                          | 528,654,345                  | 4,865,381                       | 533,519,726                  |
| EXPENDITURES                                            |                              |                                 |                              |
| CERTIFICATED SALARIES                                   | 213,693,215                  | 214,720                         | 213,907,935                  |
| CLASSIFIED SALARIES                                     | 64,626,004                   | 215,450                         | 64,841,455                   |
| EMPLOYEE BENEFITS                                       | 166,947,810                  | 5,271                           | 166,953,082                  |
| BOOKS AND SUPPLIES                                      | 26,574,152                   | 2,086,659                       | 28,660,811                   |
| SERVICES/OTHER OPERATING EXP                            | 75,122,958                   | 1,769,910                       | 76,892,868                   |
| CAPITAL OUTLAY                                          | 13,579,317                   | -704,758                        | 12,874,559                   |
| INDIRECT SUPPORT                                        | -2,301,068                   | -15,747                         | -2,316,815                   |
| OTHER OUTGO                                             | 0                            | 10,300                          | 10,300                       |
| TOTAL EXPENDITURES                                      | 558,242,388                  | 3,581,806                       | 561,824,195                  |
|                                                         |                              |                                 |                              |
| OTHER FINANCING SOURCES/USES                            |                              |                                 |                              |
| INTERFUND TRANSFERS IN                                  | 1,866,800                    | 0                               | 1,866,800                    |
| INTERFUND TRANSFERS OUT                                 | -2,875,207                   | 0                               | -2,875,207                   |
| OTHER SOURCES                                           | 0                            | 0                               | 0                            |
| OTHER USES                                              | 0                            | 0                               | 0                            |
| TOTAL OTHER FINANCING SOURCES/USES                      | -1,008,407                   | 0                               | -1,008,407                   |
| NET INODE AGE (DEGDE AGE) IN FINID DATAMOS              | 20 500 450                   | 4 000 574                       | 20.040.070                   |
| NET INCREASE (DECREASE) IN FUND BALANCE                 | -30,596,450                  | 1,283,574                       | -29,312,876                  |
| Beginning Fund Balance, July 1                          | 70,500,751                   | 0                               | 70,500,751                   |
| Audit Adjustments                                       | 0                            | Ö                               | 0                            |
| Ending Fund Balance, June 30                            | 39,904,301                   | 1,283,574                       | 41,187,875                   |
| Reserved Fund Balance                                   | 545,000                      | 0                               | 545,000                      |
| Designated Fund Balance                                 | 0                            | 0                               | 0                            |
| Economic Uncertainties                                  | 11,281,539                   | 0                               | 11,281,539                   |
| Reserves for 2018-19 Budget Unappropriated Fund Balance | 28,077,762<br>0              | 1,283,574<br>0                  | 29,361,336<br>0              |