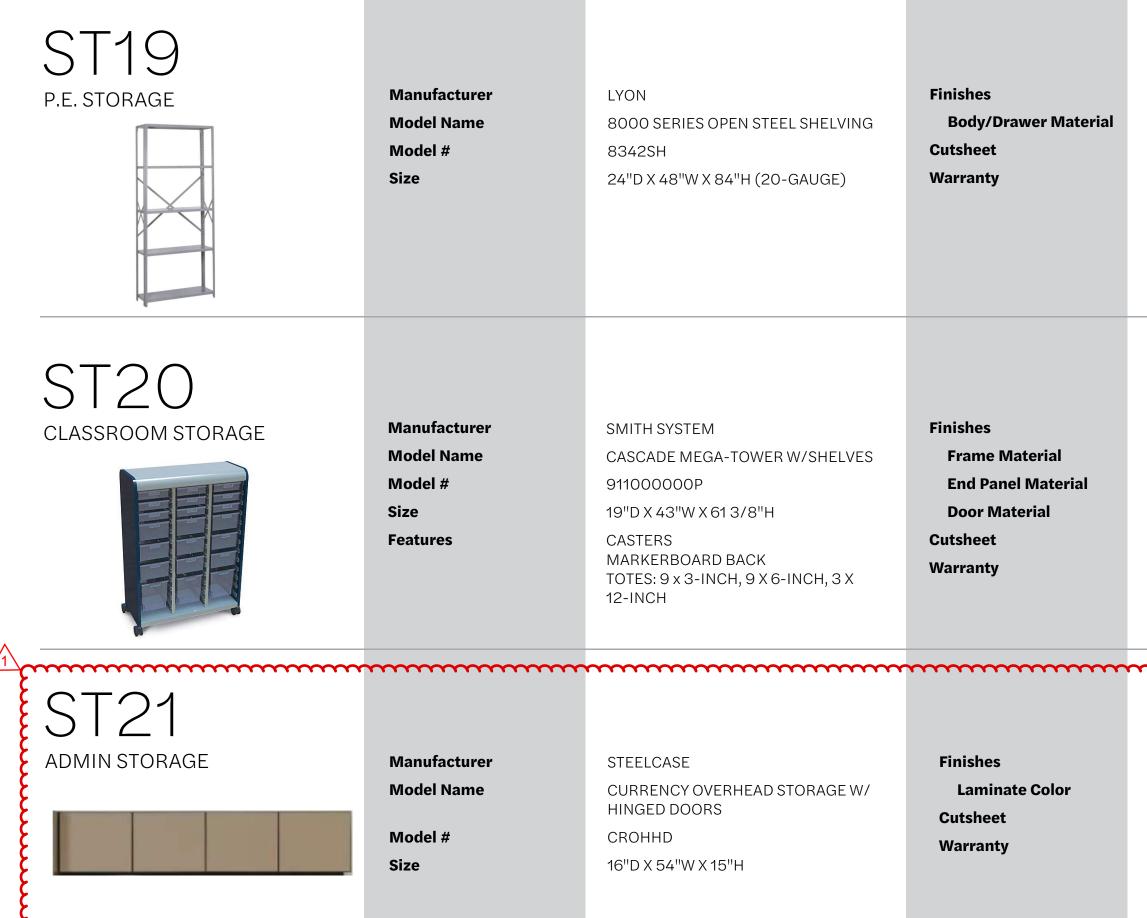

--------------------------------------------------|--------------------|
| ST17<br>Admin counter | Manufacturer<br>Model Name<br>Model #<br>Size | STEELCASE<br>CURRENCY WORKSURFACE<br>USWSS<br>24"D X 60" - 108"W                   | Finishes<br>Laminate Color<br>Cutsheet<br>Warranty       | V<br><u>C</u><br>S |
| ST18<br>p.e. storage  | Manufacturer<br>Model Name<br>Model #<br>Size | LYON<br>8000 SERIES OPEN STEEL SHELVING<br>8007SH<br>24"D X 36"W X 84"H (20-GAUGE) | Finishes<br>Body/Drawer Material<br>Cutsheet<br>Warranty | S<br><u>8</u><br>L |

### VARIES BY SITE

CURRENCY DESK SYSTEMS

LIMITED LIFETIME; 12 YEARS ON LAMINATE SURFACES

VARIES BY SITE

CURRENCY DESK SYSTEMS

LIMITED LIFETIME; 12 YEARS ON LAMINATE SURFACES

STEEL 8000 SERIES SHELVING LIMITED LIFETIME \_\_\_\_\_

\_\_\_\_\_



# STEEL 8000 SERIES SHELVING LIMITED LIFETIME

STEEL (PLATINUM COLOR ONLY) STEEL STEEL (PLATINUM COLOR ONLY)

CASCADE MEGA-TOWER W/SHELVES

LIFETIME; 1 YEAR ON MARKERBOARD BACK

VARIES BY SITE <u>CURRENCY DESK SYSTEMS</u> LIMITED LIFETIME; 12 YEARS ON LAMINATE SURFACES

| ST22              | ~~~~~~~~~~~~~~~~~~~~~~~~~~~~~~~~~~~~~~~ |                                                                                     |                    |                                         |
|-------------------|-----------------------------------------|-------------------------------------------------------------------------------------|--------------------|-----------------------------------------|
| CLASSROOM STORAGE | Manufacturer                            | SMITH SYSTEM