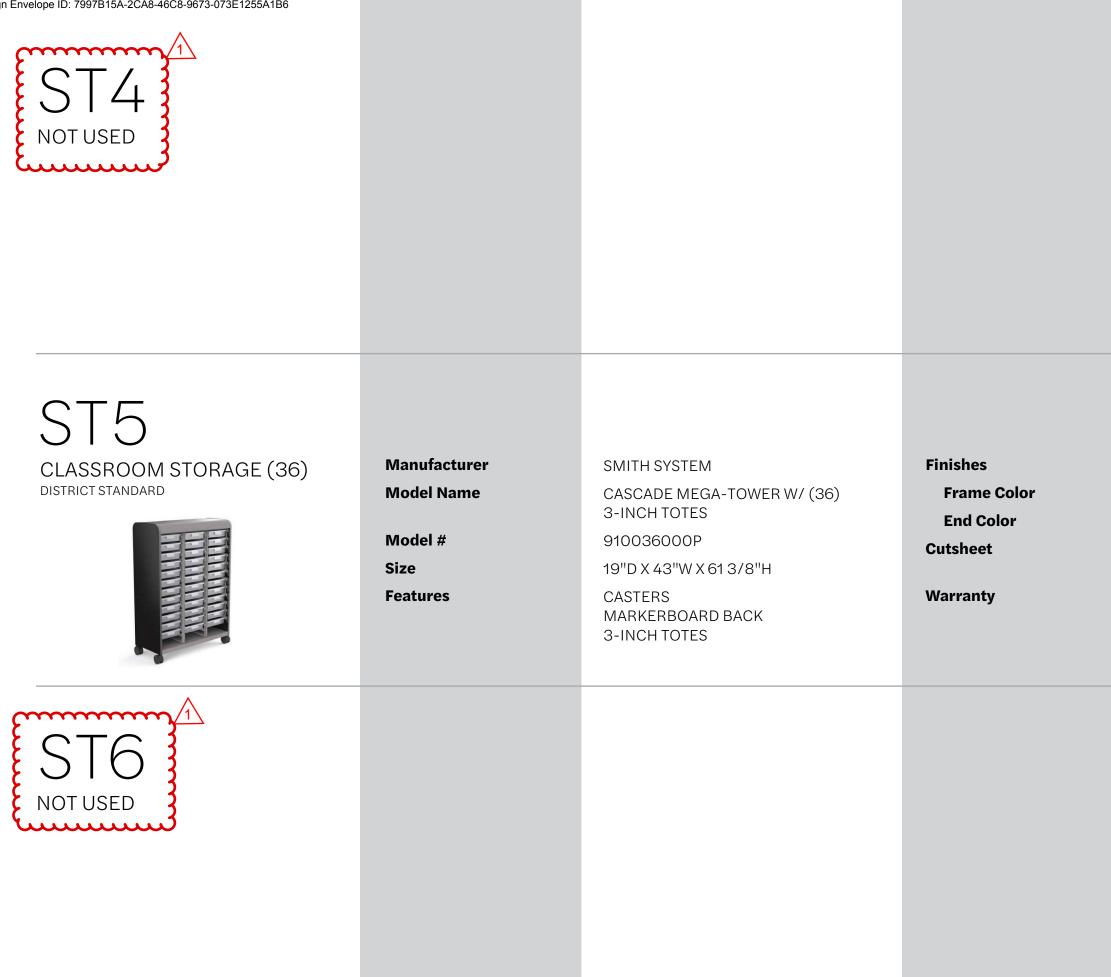

A1B6



ST2 Finishes Manufacturer MOBILE PEDESTAL HON DISTRICT STANDARD Model Name **Body Material** MOBILE BOX/FILE PEDESTAL WITH **CUSHION TOP** Options Model # H15923 Cutsheet Size 15"W X 22 7/8"D X 22"H Warranty ST3 CLASSROOM STORAGE (24) **Finishes** Manufacturer SMITH SYSTEM DISTRICT STANDARD Model Name CASCADE MEGA-CABINET W/ (24) Frame Color **3-INCH TOTES End Color** Model # 610024000P Cutsheet Size 19"D X 42 3/8"W X 43 5/16"H Warranty **Features** CASTERS MARKERBOARD BACK **3-INCH TOTES** 

\_\_\_\_\_

METAL

CUSHION TOP (MODEL #HPSEAT24ND)

MOBILE BOX/FILE PEDESTAL WITH CUSHION TOP

LIFETIME; 5 YEARS ON SEAT TEXTILES

PLATINUM

VARIES BY SITE

CASCADE MEGA-TOWER W/(24) 3-INCH TOTES

LIFETIME; 1 YEAR ON MARKERBOARD BACK Docusign Envelope ID: 7997B15A-2CA8-46C8-9673-073E1255A1B6



\_\_\_\_\_

PLATINUM

VARIES BY SITE

CASCADE MEGA-TOWER W/(36) 3-INCH TOTES

LIFETIME; 1 YEAR ON MARKERBOARD BACK

| ST7<br>classroom storage | Manufacturer<br>Model Name<br>Model #<br>Size<br>Features | SMITH SYSTEM<br>CASCADE MID-CABINET W/SHELVES<br>511000000P<br>19"D X 28 5/8"W X 43 5/16"H<br>CASTERS<br>MARKERBOARD BACK<br>LOCKABLE DOORS | Finishes<br>Frame Material<br>End Panel Material<br>Door Material<br>Cutsheet<br>Warranty | 2<br>2<br>2<br>2<br>2<br>2<br>2<br>1<br>1<br>1 |
|--------------------------|-----------------------------------------------------------|---------------------------------------------------------------------------------------------------------------------------------------------|--------------------------------------------------------------------------------