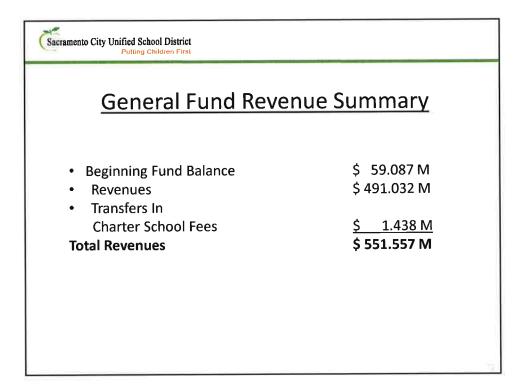

trict wide           | Ś  | 150,000                           |

Sacramento City Unified School District

.....

# General Fund One-time Expenditures 2016-17

| Superintendent's recommendations                         | Detail Description                                                         | One-time<br>2016-17 |
|----------------------------------------------------------|----------------------------------------------------------------------------|---------------------|
| Set aside OPEB                                           | Goal is to have \$2 million set aside every<br>year to partially fund OPEB | \$ 1,705,291        |
| Increase our Fund<br>Balance for Economic<br>Uncertainty | Set aside for future costs                                                 | \$ 1,250,000        |





| Sacramento City Unified School District<br>Pulling Children First                                                                                                                                                                                                                                                                                                                                                                                     |                                                                                                                            |  |  |  |  |  |
|---------------------------------------------------------------------------------------------------------------------------------------------------------------------------------------------------------------------