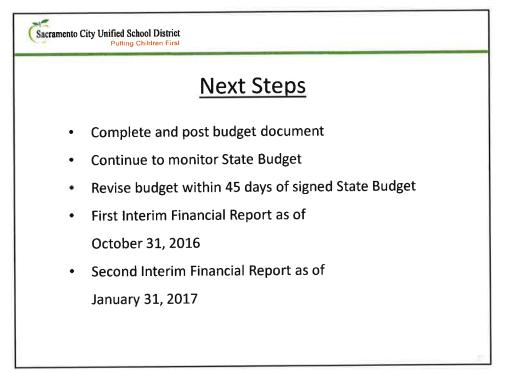

The proposed 2016-17 budget is based on the May Revise Budget that was presented by the Governor on May 13, 2016 and incorporates recommendations from the Sacramento County Office of Education. While the Governor's May Revise Budget is a very significant event in the process, the final impact to the district will not be known until the state budget is signed. School districts have 45 days after the final state budget is signed to amend and resubmit their budget.