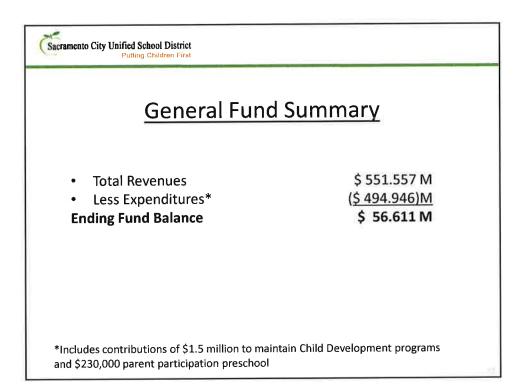

ict wide           | Ś  | 150,000                           |

Sacramento City Unified School District

.....

# General Fund One-time Expenditures 2016-17

| Superintendent's recommendations                         | Detail Description                                                         | One-time<br>2016-17 |
|----------------------------------------------------------|----------------------------------------------------------------------------|---------------------|
| Set aside OPEB                                           | Goal is to have \$2 million set aside every<br>year to partially fund OPEB | \$ 1,705,291        |
| Increase our Fund<br>Balance for Economic<br>Uncertainty | Set aside for future costs                                                 | \$ 1,250,000        |





| Sacramento City Unified School District<br>Pulling Children First                                                                                                                                                                                                                                                                                                                                                                                     |                                                                                                                            |  |  |  |  |  |
|-----------------------------------------------------------------------------------------------------------------------------------------------------------------------------------------------------------------------