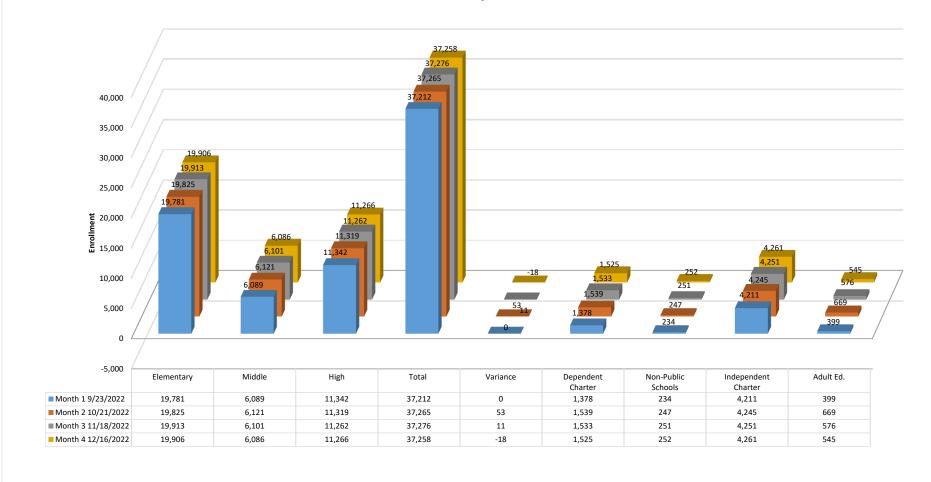

#### 9:47 p.m. 14.0 BUISNESS AND FINANCIAL INFORMATION/REPORTS Receive Information

14.1 Business and Financial Information: Enrollment Report- Month 4 (Rose Ramos)