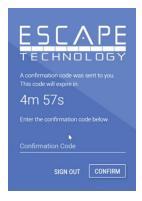

3. Look for a confirmation code in your email In Box and type it into the verification screen within the allotted time.

4. After you have signed up, access **MyPortal** at **myportal.scusd.edu** 24 hours a day, 7 days a week to get HR, Benefits and Payroll information at your convenience.