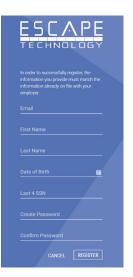

## **Technology Services**

MyPortal – Getting Started

Get started by creating an account today:

1. Visit myportal.scusd.edu and click "Create New User?"

2. Enter the information requested. Note that your information must be entered *exactly* as it appears in District records. Contact Human Resources at 916-643-9050 with any questions about your employee record.