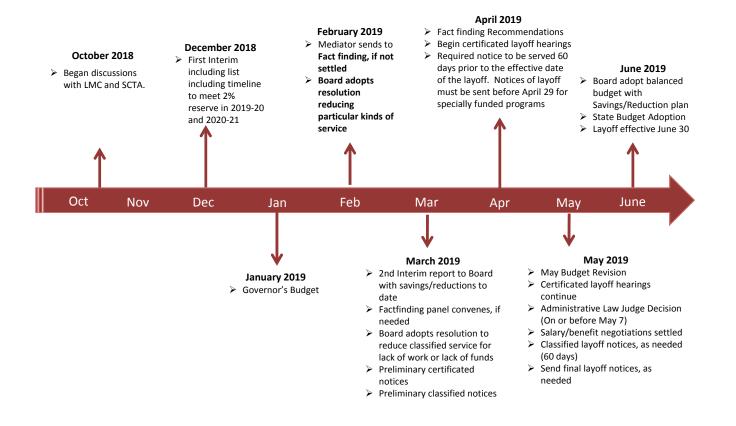

## **BEGINNING BALANCE/RESERVES:**

| Beginning Balance | • Based on 2017-18 actual ending fund balance.                                                                                                                                                                                                                                                                                                                                                                                                                                                                                     |
|-------------------|------------------------------------------------------------------------------------------------------------------------------------------------------------------------------------------------------------------------------------------------------------------------------------------------------------------------------------------------------------------------------------------------------------------------------------------------------------------------------------------------------------------------------------|
| Reserves          | • The 2019-20 and 2020-21 projections fund the 2% General Fund<br>Reserve for economic uncertainty, as our Board and Superintendent<br>are working with the Sacramento County Office of Education,<br>Fiscal Advisor, stakeholders (Labor Partners, Community and staff)<br>on identifying and quantifying savings/reduction plan. We have<br>also identified from staff analysis that our unduplicated count is<br>low as compared to sister districts with similar demographics. Staff<br>is working to address this deficiency. |
|                   | 5 Starting in 2017 19 annear an anota than a start and measure                                                                                                                                                                                                                                                                                                                                                                                                                                                                     |