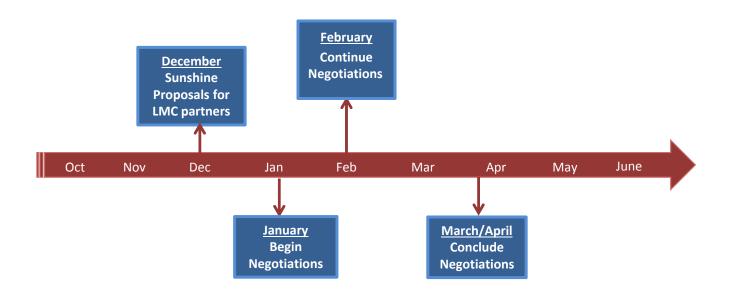

## **BEGINNING BALANCE/RESERVES:**

| Beginning Balance | • Based on 2017-18 actual ending fund balance.                                                                                                                                                                                                                                                                                                                                                                                                                                                                                     |
|-------------------|------------------------------------------------------------------------------------------------------------------------------------------------------------------------------------------------------------------------------------------------------------------------------------------------------------------------------------------------------------------------------------------------------------------------------------------------------------------------------------------------------------------------------------|
| Reserves          | • The 2019-20 and 2020-21 projections fund the 2% General Fund<br>Reserve for economic uncertainty, as our Board and Superintendent<br>are working with the Sacramento County Office of Education,<br>Fiscal Advisor, stakeholders (Labor Partners, Community and staff)<br>on identifying and quantifying savings/reduction plan. We have<br>also identified from staff analysis that our unduplicated count is<br>low as compared to sister districts with similar demographics. Staff<br>is working to address this deficiency. |
|                   | 5 Starting in 2017 19 annear an anota than a start and measure                                                                                                                                                                                                                                                                                                                                                                                                                                                                     |