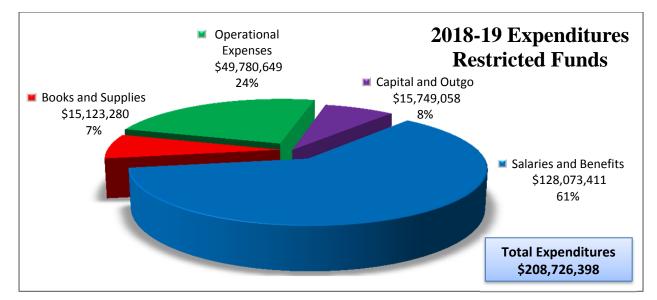

# **Revenues and Expenditures - Summary**

75%

Total Revenue \$528,654,345

| Description                                                                                                  | Resource Codes | Object<br>Codes        | Original Budget<br>(A) | Board Approved<br>Operating Budget<br>(B) | Actuals To Date<br>(C) | Projected Year<br>Totals<br>(D) | Difference<br>(Col B & D)<br>(E) | % Diff<br>(E/B)<br>(F) |
|--------------------------------------------------------------------------------------------------------------|----------------|------------------------|------------------------|-------------------------------------------|------------------------|---------------------------------|----------------------------------|------------------------|
| A. REVENUES                                                                                                  |                |                        |                        |                                           |                        |                                 |                                  |                        |
| 1) LCFF Sources                                                                                              |                | 8010-8099              | 398,504,903.00         | 399,087,209.00                            | 85,800,085.73          | 399,087,209.00                  | 0.00                             | 0.0%                   |
| 2) Federal Revenue                                                                                           |                | 8100-8299              | 0.00                   | 0.00                                      | 0.00                   | 0.00                            | 0.00                             | 0.0%                   |
| 3) Other State Revenue                                                                                       |                | 8300-8599              | 14,678,544.00          | 14,678,544.00                             | 160,647.78             | 14,678,544.00                   | 0.00                             | 0.0%                   |
| 4) Other Local Revenue                                                                                       |                | 8600-8799              | 3,769,621.00           | 4,104,464.95                              | 880,767.19             | 4,104,464.95                    | 0.00                             | 0.0%                   |
| 5) TOTAL, REVENUES                                                                                           |                |                        | 416,953,068.00         | 417,870,217.95                            | 86,841,500.70          | 417,870,217.95                  |                                  |                        |
| B. EXPENDITURES                                                                                              |                |                        |                        |                                           |                        |                                 |                                  |                        |
| 1) Certificated Salaries                                                                                     |                | 1000-1999              | 161,291,671.57         | 163,634,704.65                            | 33,932,500.68          | 163,634,704.65                  | 0.00                             | 0.0%                   |
| 2) Classified Salaries                                                                                       |                | 2000-2999              | 43,764,608.99          | 41,692,107.66                             | 12,133,433.57          | 41,692,107.66                   | 0.00                             | 0.0%                   |
| 3) Employee Benefits                                                                                         |                | 3000-3999              | 117,076,062.65         | 111,866,806.37                            | 25,780,236.06          | 111,866,806.37                  | 0.00                             | 0.0%                   |
| 4) Books and Supplies                                                                                        |                | 4000-4999              | 10,593,088.58          | 11,450,871.51                             | 1,783,280.31           | 11,450,871.51                   | 0.00                             | 0.0%                   |
| 5) Services and Other Operating Expenditures                                                                 |                | 5000-5999              | 27,663,009.12          | 25,342,308.89                             | 7,728,054.90           | 25,342,308.89                   | 0.00                             | 0.0%                   |
| 6) Capital Outlay                                                                                            |                | 6000-6999              | 166,698.14             | 169,570.99                                | 27,579.55              | 169,570.99                      | 0.00                             | 0.0%                   |
| <ol> <li>Other Outgo (excluding Transfers of Indirect<br/>Costs)</li> </ol>                                  |                | 7100-7299<br>7400-7499 | 5,005,046.00           | 0.00                                      | 103,597.00             | 0.00                            | 0.00                             | 0.0%                   |
| 8) Other Outgo - Transfers of Indirect Costs                                                                 |                | 7300-7399              | (4,363,225.33)         | (4,640,379.76)                            | (237,639.59)           | (4,640,379.76)                  | 0.00                             | 0.0%                   |
| 9) TOTAL, EXPENDITURES                                                                                       |                |                        | 361,196,959.72         | 349,515,990.31                            | 81,251,042.48          | 349,515,990.31                  |                                  |                        |
| C. EXCESS (DEFICIENCY) OF REVENUES<br>OVER EXPENDITURES BEFORE OTHER<br>FINANCING SOURCES AND USES (A5 - B9) |                |                        | 55,756,108.28          | 68,354,227.64                             | 5,590,458.22           | 68,354,227.64                   |                                  |                        |
| D. OTHER FINANCING SOURCES/USES 1) Interfund Transfers a) Transfers In                                       |                | 8900-8929              | 1,903,369.00           | 1,866,800.00                              | 0.00                   | 1,866,800.00                    | 0.00                             | 0.0%                   |
| b) Transfers Out                                                                                             |                | 7600-7629              | 2,875,207.00           | 2,875,207.00                              | 0.00                   | 2,875,207.00                    | 0.00                             | 0.0%                   |
| 2) Other Sources/Uses<br>a) Sources                                                                          |                | 8930-8979              | 0.00                   | 0.00                                      | 0.00                   | 0.00                            | 0.00                             | 0.0%                   |
| b) Uses                                                                                                      |                | 7630-7699              | 0.00                   | 0.00                                      | 0.00                   | 0.00                            | 0.00                             | 0.0%                   |
| 3) Contributions                                                                                             |                | 8980-8999              | (89,134,727.33)        | (89,459,927.33)                           | 0.00                   | (89,459,927.33)                 | 0.00                             | 0.0%                   |
| 4) TOTAL, OTHER FINANCING SOURCES/USE                                                                        | ES             |                        | (90,106,565.33)        | (90,468,334.33)                           | 0.00                   | (90,468,334.33)                 |                                  |                        |