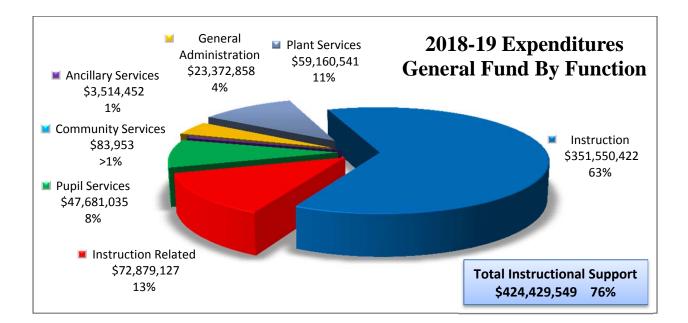

# **Revenues and Expenditures - Summary**

75%

Total Revenue \$528,654,345

| Description                                                                                                  | Resource Codes | Object<br>Codes        | Original Budget<br>(A) | Board Approved<br>Operating Budget<br>(B) | Actuals To Date<br>(C) | Projected Year<br>Totals<br>(D) | Difference<br>(Col B & D)<br>(E) | % Diff<br>(E/B)<br>(F) |
|--------------------------------------------------------------------------------------------------------------|----------------|------------------------|------------------------|-------------------------------------------|------------------------|---------------------------------|----------------------------------|------------------------|
| A. REVENUES                                                                                                  |                |                        |                        |                                           |                        |                                 |                                  |                        |
| 1) LCFF Sources                                                                                              |                | 8010-8099              | 398,504,903.00         | 399,087,209.00                            | 85,800,085.73          | 399,087,209.00                  | 0.00                             | 0.0%                   |
| 2) Federal Revenue                                                                                           |                | 8100-8299              | 0.00                   | 0.00                                      | 0.00                   | 0.00                            | 0.00                             | 0.0%                   |
| 3) Other State Revenue                                                                                       |                | 8300-8599              | 14,678,544.00          | 14,678,544.00                             | 160,647.78             | 14,678,544.00                   | 0.00                             | 0.0%                   |
| 4) Other Local Revenue                                                                                       |                | 8600-8799              | 3,769,621.00           | 4,104,464.95                              | 880,767.19             | 4,104,464.95                    | 0.00                             | 0.0%                   |
| 5) TOTAL, REVENUES                                                                                           |                |                        | 416,953,068.00         | 417,870,217.95                            | 86,841,500.70          | 417,870,217.95                  |                                  |                        |
| B. EXPENDITURES                                                                                              |                |                        |                        |                                           |                        |                                 |                                  |                        |
| 1) Certificated Salaries                                                                                     |                | 1000-1999              | 161,291,671.57         | 163,634,704.65                            | 33,932,500.68          | 163,634,704.65                  | 0.00                             | 0.0%                   |
| 2) Classified Salaries                                                                                       |                | 2000-2999              | 43,764,608.99          | 41,692,107.66                             | 12,133,433.57          | 41,692,107.66                   | 0.00                             | 0.0%                   |
| 3) Employee Benefits                                                                                         |                | 3000-3999              | 117,076,062.65         | 111,866,806.37                            | 25,780,236.06          | 111,866,806.37                  | 0.00                             | 0.0%                   |
| 4) Books and Supplies                                                                                        |                | 4000-4999              | 10,593,088.58          | 11,450,871.51                             | 1,783,280.31           | 11,450,871.51                   | 0.00                             | 0.0%                   |
| 5) Services and Other Operating Expenditures                                                                 |                | 5000-5999              | 27,663,009.12          | 25,342,308.89                             | 7,728,054.90           | 25,342,308.89                   | 0.00                             | 0.0%                   |
| 6) Capital Outlay                                                                                            |                | 6000-6999              | 166,698.14             | 169,570.99                                | 27,579.55              | 169,570.99                      | 0.00                             | 0.0%                   |
| <ol> <li>Other Outgo (excluding Transfers of Indirect<br/>Costs)</li> </ol>                                  |                | 7100-7299<br>7400-7499 | 5,005,046.00           | 0.00                                      | 103,597.00             | 0.00                            | 0.00                             | 0.0%                   |
| 8) Other Outgo - Transfers of Indirect Costs                                                                 |                | 7300-7399              | (4,363,225.33)         | (4,640,379.76)                            | (237,639.59)           | (4,640,379.76)                  | 0.00                             | 0.0%                   |
| 9) TOTAL, EXPENDITURES                                                                                       |                |                        | 361,196,959.72         | 349,515,990.31                            | 81,251,042.48          | 349,515,990.31                  |                                  |                        |
| C. EXCESS (DEFICIENCY) OF REVENUES<br>OVER EXPENDITURES BEFORE OTHER<br>FINANCING SOURCES AND USES (A5 - B9) |                |                        | 55,756,108.28          | 68,354,227.64                             | 5,590,458.22           | 68,354,227.64                   |                                  |                        |
| D. OTHER FINANCING SOURCES/USES 1) Interfund Transfers a) Transfers In                                       |                | 8900-8929              | 1,903,369.00           | 1,866,800.00                              | 0.00                   | 1,866,800.00                    | 0.00                             | 0.0%                   |
| b) Transfers Out                                                                                             |                | 7600-7629              | 2,875,207.00           | 2,875,207.00                              | 0.00                   | 2,875,207.00                    | 0.00                             | 0.0%                   |
| 2) Other Sources/Uses<br>a) Sources                                                                          |                | 8930-8979              | 0.00                   | 0.00                                      | 0.00                   | 0.00                            | 0.00                             | 0.0%                   |
| b) Uses                                                                                                      |                | 7630-7699              | 0.00                   | 0.00                                      | 0.00                   | 0.00                            | 0.00                             | 0.0%                   |
| 3) Contributions                                                                                             |                | 8980-8999              | (89,134,727.33)        | (89,459,927.33)                           | 0.00                   | (89,459,927.33)                 | 0.00                             | 0.0%                   |
| 4) TOTAL, OTHER FINANCING SOURCES/USE                                                                        | ES             |                        | (90,106,565.33)        | (90,468,334.33)                           | 0.00                   | (90,468,334.33)                 |                                  |                        |