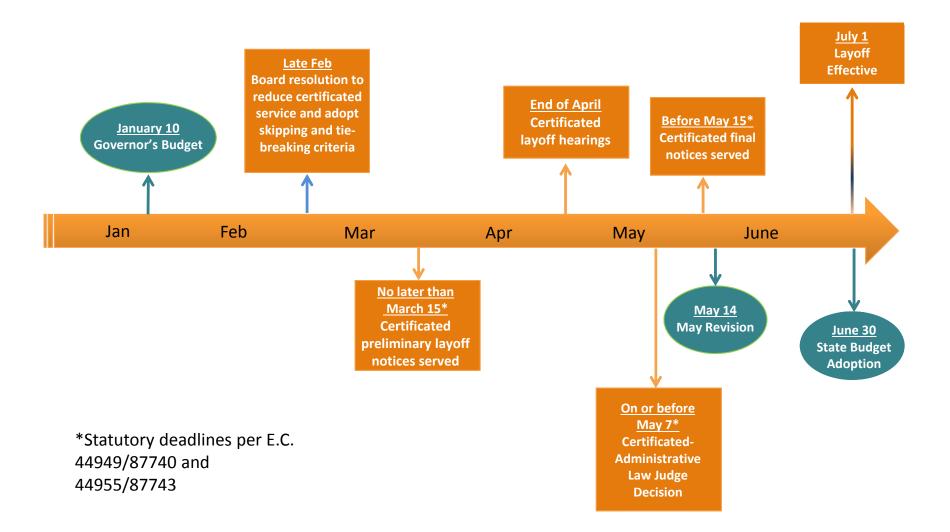

## **BEGINNING BALANCE/RESERVES:**

| Beginning Balance | • Based on 2017-18 actual ending fund balance.                                                                                                                                                                                                                                                                                                                                                                                                                                                                                     |
|-------------------|------------------------------------------------------------------------------------------------------------------------------------------------------------------------------------------------------------------------------------------------------------------------------------------------------------------------------------------------------------------------------------------------------------------------------------------------------------------------------------------------------------------------------------|
| Reserves          | • The 2019-20 and 2020-21 projections fund the 2% General Fund<br>Reserve for economic uncertainty, as our Board and Superintendent<br>are working with the Sacramento County Office of Education,<br>Fiscal Advisor, stakeholders (Labor Partners, Community and staff)<br>on identifying and quantifying savings/reduction plan. We have<br>also identified from staff analysis that our unduplicated count is<br>low as compared to sister districts with similar demographics. Staff<br>is working to address this deficiency. |
|                   | 5 Starting in 2017 19 annear an anota than a start and measure                                                                                                                                                                                                                                                                                                                                                                                                                                                                     |