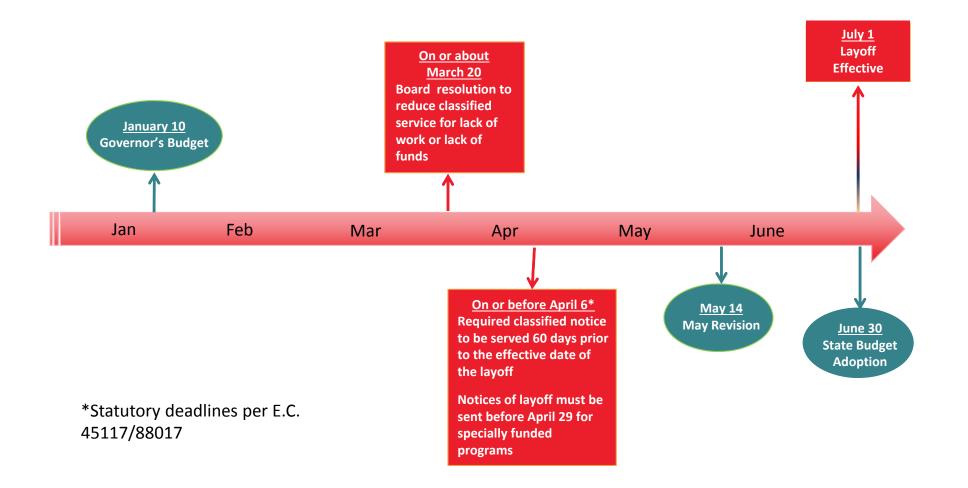

## **BEGINNING BALANCE/RESERVES:**

| Beginning Balance | • Based on 2017-18 actual ending fund balance.                                                                                                                                                                                                                                                                                                                                                                                                                                                                                     |
|-------------------|------------------------------------------------------------------------------------------------------------------------------------------------------------------------------------------------------------------------------------------------------------------------------------------------------------------------------------------------------------------------------------------------------------------------------------------------------------------------------------------------------------------------------------|
| Reserves          | • The 2019-20 and 2020-21 projections fund the 2% General Fund<br>Reserve for economic uncertainty, as our Board and Superintendent<br>are working with the Sacramento County Office of Education,<br>Fiscal Advisor, stakeholders (Labor Partners, Community and staff)<br>on identifying and quantifying savings/reduction plan. We have<br>also identified from staff analysis that our unduplicated count is<br>low as compared to sister districts with similar demographics. Staff<br>is working to address this deficiency. |
|                   | 5 Starting in 2017 19 annear an anota than a start and measure                                                                                                                                                                                                                                                                                                                                                                                                                                                                     |