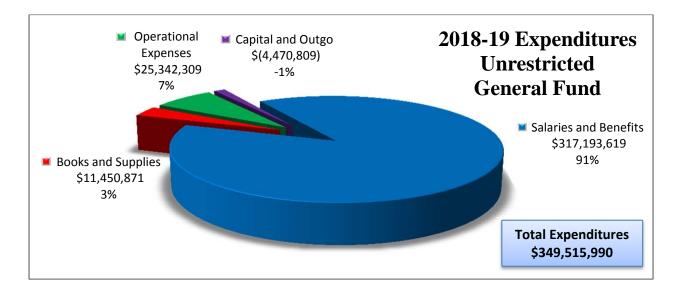

# **Revenues and Expenditures - Summary**

75%

Total Revenue \$528,654,345

| Description                                                                                                  | Resource Codes | Object<br>Codes        | Original Budget<br>(A) | Board Approved<br>Operating Budget<br>(B) | Actuals To Date<br>(C) | Projected Year<br>Totals<br>(D) | Difference<br>(Col B & D)<br>(E) | % Diff<br>(E/B)<br>(F) |
|--------------------------------------------------------------------------------------------------------------|----------------|------------------------|------------------------|-------------------------------------------|------------------------|---------------------------------|----------------------------------|------------------------|
| A. REVENUES                                                                                                  |                |                        |                        |                                           |                        |                                 |                                  |                        |
| 1) LCFF Sources                                                                                              |                | 8010-8099              | 398,504,903.00         | 399,087,209.00                            | 85,800,085.73          | 399,087,209.00                  | 0.00                             | 0.0%                   |
| 2) Federal Revenue                                                                                           |                | 8100-8299              | 0.00                   | 0.00                                      | 0.00                   | 0.00                            | 0.00                             | 0.0%                   |
| 3) Other State Revenue                                                                                       |                | 8300-8599              | 14,678,544.00          | 14,678,544.00                             | 160,647.78             | 14,678,544.00                   | 0.00                             | 0.0%                   |
| 4) Other Local Revenue                                                                                       |                | 8600-8799              | 3,769,621.00           | 4,104,464.95                              | 880,767.19             | 4,104,464.95                    | 0.00                             | 0.0%                   |
| 5) TOTAL, REVENUES                                                                                           |                |                        | 416,953,068.00         | 417,870,217.95                            | 86,841,500.70          | 417,870,217.95                  |                                  |                        |
| B. EXPENDITURES                                                                                              |                |                        |                        |                                           |                        |                                 |                                  |                        |
| 1) Certificated Salaries                                                                                     |                | 1000-1999              | 161,291,671.57         | 163,634,704.65                            | 33,932,500.68          | 163,634,704.65                  | 0.00                             | 0.0%                   |
| 2) Classified Salaries                                                                                       |                | 2000-2999              | 43,764,608.99          | 41,692,107.66                             | 12,133,433.57          | 41,692,107.66                   | 0.00                             | 0.0%                   |
| 3) Employee Benefits                                                                                         |                | 3000-3999              | 117,076,062.65         | 111,866,806.37                            | 25,780,236.06          | 111,866,806.37                  | 0.00                             | 0.0%                   |
| 4) Books and Supplies                                                                                        |                | 4000-4999              | 10,593,088.58          | 11,450,871.51                             | 1,783,280.31           | 11,450,871.51                   | 0.00                             | 0.0%                   |
| 5) Services and Other Operating Expenditures                                                                 |                | 5000-5999              | 27,663,009.12          | 25,342,308.89                             | 7,728,054.90           | 25,342,308.89                   | 0.00                             | 0.0%                   |
| 6) Capital Outlay                                                                                            |                | 6000-6999              | 166,698.14             | 169,570.99                                | 27,579.55              | 169,570.99                      | 0.00                             | 0.0%                   |
| <ol> <li>Other Outgo (excluding Transfers of Indirect<br/>Costs)</li> </ol>                                  |                | 7100-7299<br>7400-7499 | 5,005,046.00           | 0.00                                      | 103,597.00             | 0.00                            | 0.00                             | 0.0%                   |
| 8) Other Outgo - Transfers of Indirect Costs                                                                 |                | 7300-7399              | (4,363,225.33)         | (4,640,379.76)                            | (237,639.59)           | (4,640,379.76)                  | 0.00                             | 0.0%                   |
| 9) TOTAL, EXPENDITURES                                                                                       |                |                        | 361,196,959.72         | 349,515,990.31                            | 81,251,042.48          | 349,515,990.31                  |                                  |                        |
| C. EXCESS (DEFICIENCY) OF REVENUES<br>OVER EXPENDITURES BEFORE OTHER<br>FINANCING SOURCES AND USES (A5 - B9) |                |                        | 55,756,108.28          | 68,354,227.64                             | 5,590,458.22           | 68,354,227.64                   |                                  |                        |
| D. OTHER FINANCING SOURCES/USES 1) Interfund Transfers a) Transfers In                                       |                | 8900-8929              | 1,903,369.00           | 1,866,800.00                              | 0.00                   | 1,866,800.00                    | 0.00                             | 0.0%                   |
| b) Transfers Out                                                                                             |                | 7600-7629              | 2,875,207.00           | 2,875,207.00                              | 0.00                   | 2,875,207.00                    | 0.00                             | 0.0%                   |
| 2) Other Sources/Uses<br>a) Sources                                                                          |                | 8930-8979              | 0.00                   | 0.00                                      | 0.00                   | 0.00                            | 0.00                             | 0.0%                   |
| b) Uses                                                                                                      |                | 7630-7699              | 0.00                   | 0.00                                      | 0.00                   | 0.00                            | 0.00                             | 0.0%                   |
| 3) Contributions                                                                                             |                | 8980-8999              | (89,134,727.33)        | (89,459,927.33)                           | 0.00                   | (89,459,927.33)                 | 0.00                             | 0.0%                   |
| 4) TOTAL, OTHER FINANCING SOURCES/USE                                                                        | ES             |                        | (90,106,565.33)        | (90,468,334.33)                           | 0.00                   | (90,468,334.33)                 |                                  |                        |