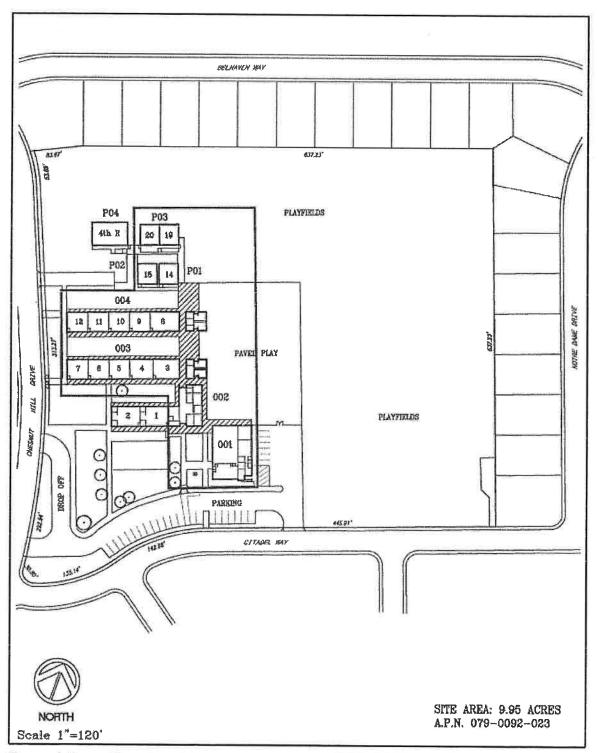

EXHIBIT B – Map of Facilities/Buildings and Other Property

Thomas Jefferson Elementary School 2635 Chesnut Street SACRAMENTO CITY UNIFIED SCHOOL DISTRICT EXISTING SITE DIAGRAM
DECEMBER 2003

The District will re-calculate and adjust these fees annually for the remaining fiscal years for the Term of this Agreement

School Name: Thomas Jefferson Elementary School

School Code: 375 Site Area: 9.95Acres Year Built: 1963 A.P.N. 079-0092-023

Address: 2635 Chestnut Hill Drive, Sacramento, CA 95826

| Bldg/Room<br>Code                                                                                                                  | Classroom<br>No.                               | Room Use                                                                               | Area                                                                                              | Year<br>Built | DSA#  | <u>CMP</u><br><u>Charter</u><br><u>Only</u>                                               | <u>District</u><br><u>Only</u> | <u>Shared</u> |   |
|------------------------------------------------------------------------------------------------------------------------------------|------------------------------------------------|----------------------------------------------------------------------------------------|---------------------------------------------------------------------------------------------------|---------------|-------|-------------------------------------------------------------------------------------------|--------------------------------|---------------|---|
| PERMANEN                                                                                                                           | IT BUILDINGS                                   |                                                                                        |                                                                                                   |               |       | <u>Omy</u>                                                                                | Omy                            | Silareu       | 9 |
| Bldg. 001                                                                                                                          | 1                                              |                                                                                        |                                                                                                   | 4000          |       |                                                                                           |                                |               |   |
| Diag. 001                                                                                                                          |                                                |                                                                                        |                                                                                                   | 1963          | 23233 |                                                                                           |                                |               |   |
| B004                                                                                                                               |                                                | Mechanical                                                                             | 151                                                                                               |               |       |                                                                                           |                                |               |   |
| J001                                                                                                                               |                                                | Janitor                                                                                | 18                                                                                                |               |       | 151                                                                                       |                                |               |   |
| K001                                                                                                                               |                                                | Kitchen                                                                                | 627                                                                                               |               |       | 18                                                                                        |                                |               |   |
| S001                                                                                                                               |                                                | Locker Area                                                                            | 22                                                                                                |               |       | 627                                                                                       |                                |               |   |
| S002                                                                                                                               | 77.5                                           | Pantry                                                                                 | 97                                                                                                |               |       | 22                                                                                        |                                |               |   |
| S003                                                                                                                               |                                                | Storage                                                                                | 158                                                                                               |               |       | 97                                                                                        |                                |               |   |
| T001                                                                                                                               |                                                | Toilet                                                                                 | 30                                                                                                |               |       | 158                                                                                       |                                |               |   |
| T002                                                                                                                               |                                                | Toilet (Women)                                                                         | 66                                                                                                |               |       | 30                                                                                        |                                |               |   |
| T003                                                                                                                               |                                                | Toilet (Men)                                                                           | 65                                                                                                |               |       | 66                                                                                        |                                |               |   |
| U001                                                                                                                               |                                                | Multi-purpose                                                                          | 2,447                                                                                             |               |       | 65                                                                                        |                                |               |   |
| U002                                                                                                                               | T                                              | Platform                                                                               | 741                                                                                               |               |       | 2,447                                                                                     |                                |               |   |
|                                                                                                                                    |                                                | Hall                                                                                   | 44                                                                                                |               |       | 741                                                                                       |                                |               |   |
|                                                                                                                                    |                                                | Ref                                                                                    | 84                                                                                                |               |       | 44                                                                                        |                                |               |   |
|                                                                                                                                    |                                                |                                                                                        | 142                                                                                               |               |       | 84                                                                                        |                                |               |   |
|                                                                                                                                    | 1                                              | Storage                                                                                | 14/                                                                                               |               |       |                                                                                           |                                |               |   |
|                                                                                                                                    | REA TOTAL                                      | Storage<br>Closet                                                                      | 394<br>5,086                                                                                      |               |       | 142<br>394                                                                                |                                |               |   |
| COVERED WA                                                                                                                         | ALKWAYS                                        |                                                                                        | 394                                                                                               |               |       |                                                                                           |                                |               |   |
| COVERED WA                                                                                                                         | ALKWAYS                                        |                                                                                        | 394<br>5,086<br>682                                                                               | 1963          | 23233 | 394                                                                                       |                                |               |   |
| BUILDING A COVERED WA CLASSROOMS BIdg. 002                                                                                         | ALKWAYS                                        |                                                                                        | 5,086<br>682<br>0                                                                                 | 1963          | 23233 | 394<br>682                                                                                |                                |               |   |
| COVERED WA<br>CLASSROOMS<br>Bldg. 002                                                                                              | ALKWAYS<br>S                                   | Closet                                                                                 | 5,086<br>682<br>0                                                                                 | 1963          | 23233 | 394<br>682<br>156                                                                         |                                |               |   |
| COVERED WA<br>CLASSROOMS<br>Bldg. 002<br>B001                                                                                      | ALKWAYS<br>S                                   | Closet  Mechanical  Workroom                                                           | 5,086<br>682<br>0<br>156<br>240                                                                   | 1963          | 23233 | 394<br>682<br>156<br>240                                                                  |                                |               |   |
| COVERED WA<br>CLASSROOMS<br>Bldg. 002<br>B001<br>C001                                                                              | ALKWAYS<br>S                                   | Closet  Mechanical  Workroom  Nurse                                                    | 5,086<br>682<br>0<br>156<br>240<br>220                                                            | 1963          | 23233 | 394<br>682<br>156<br>240<br>220                                                           |                                |               |   |
| COVERED W/<br>CLASSROOMS<br>Bldg. 002<br>B001<br>C001<br>C002<br>C003                                                              | ALKWAYS<br>S                                   | Mechanical Workroom Nurse Reception                                                    | 5,086<br>682<br>0<br>156<br>240<br>220<br>160                                                     | 1963          | 23233 | 394<br>682<br>156<br>240<br>220<br>160                                                    |                                |               |   |
| COVERED W/<br>CLASSROOMS<br>Bldg. 002<br>B001<br>C001<br>C002<br>C003<br>C004                                                      | ALKWAYS  S  I  I  I  I  I  I  I                | Mechanical Workroom Nurse Reception Principal                                          | 394<br>5,086<br>682<br>0<br>156<br>240<br>220<br>160<br>139                                       | 1963          | 23233 | 394<br>682<br>156<br>240<br>220<br>160<br>139                                             |                                |               |   |
| COVERED W/<br>CLASSROOMS<br>Bldg. 002<br>B001<br>C001<br>C002<br>C003                                                              | ALKWAYS  I                                     | Mechanical Workroom Nurse Reception Principal                                          | 5,086<br>682<br>0<br>156<br>240<br>220<br>160<br>139<br>746                                       | 1963          | 23233 | 394<br>682<br>156<br>240<br>220<br>160<br>139<br>746                                      |                                |               |   |
| COVERED W/<br>CLASSROOMS<br>Bldg. 002<br>B001<br>C001<br>C002<br>C003<br>C004<br>H001                                              | ALKWAYS  I                                     | Mechanical Workroom Nurse Reception Principal Hall Lounge                              | 5,086<br>682<br>0<br>156<br>240<br>220<br>160<br>139<br>746<br>344                                | 1963          | 23233 | 156<br>240<br>220<br>160<br>139<br>746<br>344                                             |                                |               |   |
| COVERED W/<br>CLASSROOMS<br>Bldg. 002<br>B001<br>C001<br>C002<br>C003<br>C004<br>H001<br>001                                       | ALKWAYS   I  I  I  I  I  I  I  I  I  I  I  I   | Mechanical Workroom Nurse Reception Principal Hall Lounge anitor                       | 5,086<br>682<br>0<br>156<br>240<br>220<br>160<br>139<br>746<br>344<br>54                          | 1963          | 23233 | 394<br>682<br>156<br>240<br>220<br>160<br>139<br>746<br>344<br>54                         |                                |               |   |
| COVERED W/<br>CLASSROOMS<br>Bldg. 002<br>B001<br>C001<br>C002<br>C003<br>C004<br>H001<br>001                                       | ALKWAYS  S  I  I  I  I  I  I  I  I  I  I  I  I | Mechanical Workroom Nurse Reception Principal Hall Lounge anitor                       | 5,086<br>682<br>0<br>156<br>240<br>220<br>160<br>139<br>746<br>344<br>54                          | 1963          | 23233 | 394<br>682<br>156<br>240<br>220<br>160<br>139<br>746<br>344<br>54<br>56                   |                                |               |   |
| COVERED WA<br>CLASSROOMS<br>Bldg. 002<br>B001<br>C001<br>C002<br>C003<br>C004<br>H001<br>001<br>001<br>002<br>C001                 | ALKWAYS  S  I  I  I  I  I  I  I  I  I  I  I  I | Mechanical Workroom Nurse Reception Principal Hall Lounge anitor Store Citchen         | 394<br>5,086<br>682<br>0<br>156<br>240<br>220<br>160<br>139<br>746<br>344<br>54<br>56<br>67       | 1963          | 23233 | 394<br>682<br>156<br>240<br>220<br>160<br>139<br>746<br>344<br>54<br>56<br>67             |                                |               |   |
| COVERED WA<br>CLASSROOMS<br>Bldg. 002<br>B001<br>C002<br>C003<br>C004<br>H001<br>001<br>0001<br>0002<br>C001                       | ALKWAYS  S  I  I  I  I  I  I  I  I  I  I  I  I | Mechanical Workroom Nurse Reception Principal Hall Lounge anitor Store Kitchen Storage | 394<br>5,086<br>682<br>0<br>156<br>240<br>220<br>160<br>139<br>746<br>344<br>54<br>56<br>67<br>56 | 1963          | 23233 | 394<br>682<br>156<br>240<br>220<br>160<br>139<br>746<br>344<br>54<br>56<br>67<br>56       |                                |               |   |
| COVERED WA<br>CLASSROOMS<br>Bldg. 002<br>B001<br>C001<br>C002<br>C003<br>C004<br>H001<br>001<br>001<br>002<br>C001<br>C001<br>C001 | ALKWAYS  S  I  I  I  I  I  I  S  E  S  S       | Mechanical Workroom Nurse Reception Principal Hall Lounge anitor Store Kitchen Storage | 394<br>5,086<br>682<br>0<br>156<br>240<br>220<br>160<br>139<br>746<br>344<br>54<br>56<br>67<br>56 | 1963          | 23233 | 394<br>682<br>156<br>240<br>220<br>160<br>139<br>746<br>344<br>54<br>56<br>67<br>56<br>93 |                                |               |   |
| COVERED WA<br>CLASSROOMS<br>Bldg. 002<br>B001<br>C002<br>C003<br>C004<br>H001<br>001<br>0001<br>0002<br>C001                       | ALKWAYS  S  I  I  I  I  I  I  I  I  I  I  I  I | Mechanical Workroom Nurse Reception Principal Hall Lounge anitor Store Kitchen Storage | 394<br>5,086<br>682<br>0<br>156<br>240<br>220<br>160<br>139<br>746<br>344<br>54<br>56<br>67<br>56 | 1963          | 23233 | 394<br>682<br>156<br>240<br>220<br>160<br>139<br>746<br>344<br>54<br>56<br>67<br>56       |                                |               |   |