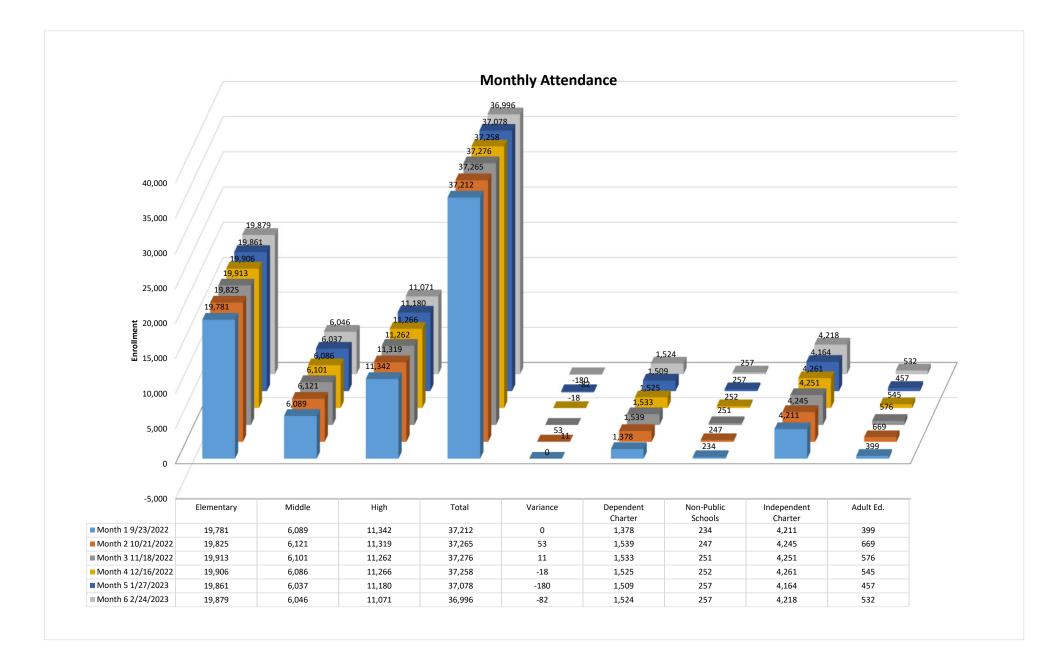

# SACRAMENTO CITY UNIFIED SCHOOL DISTRICT ENROLLMENT AND ATTENDANCE REPORT MONTH 6, ENDING FRIDAY, FEBRUARY 24, 2023

#### TRADITIONAL SCHOOLS

| 110.02110101010010          |              |                  |              |                        |  |  |  |  |  |  |
|-----------------------------|--------------|------------------|--------------|------------------------|--|--|--|--|--|--|
|                             |              | PERCENTAGE FOR   | AVERAGE CUMU | RAGE CUMULATIVE ACTUAL |  |  |  |  |  |  |
|                             | TOTAL MONTH- | THE MONTH        | ATTENDANCE   |                        |  |  |  |  |  |  |
| DISTRICT TOTALS             | END          | 2022-2023 Actual | Cum Attd     | PERCENTAGE             |  |  |  |  |  |  |
|                             | ENROLLMENT   | Attendance       | Days/89      | 2022-2023              |  |  |  |  |  |  |
|                             |              |                  | 2022-2023    |                        |  |  |  |  |  |  |
| ELEMENTARY                  | 19,879       | 91.78%           | 18,025       | 91.23%                 |  |  |  |  |  |  |
| MIDDLE                      | 6,046        | 90.64%           | 5,473        | 90.73%                 |  |  |  |  |  |  |
| HIGH SCHOOL                 | 11,071       | 89.21%           | 9,600        | 89.37%                 |  |  |  |  |  |  |
| TOTAL ALL DISTRICT SEGMENTS | 36,996       | 90.84%           | 33,098       | 90.59%                 |  |  |  |  |  |  |

| Total Non-Public Schools as | of 03/16/2023 257 |
|-----------------------------|-------------------|
|                             |                   |

| Non-Public change from prior month | 0 |
|------------------------------------|---|
|------------------------------------|---|