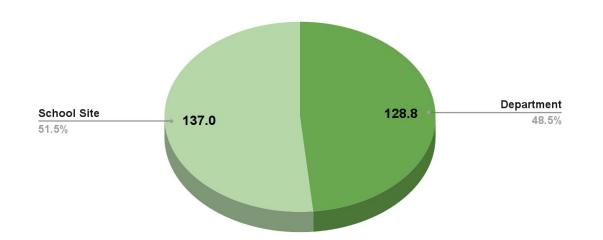

## Management, Supervisor, Confidential Full-Time Equivalent (FTE) positions 265.9

#### 2024-25 First Interim

Certificated (Non-Management) Full-Time Equivalent (FTE) positions **2,260.5** 

Classified (Non-Management) Full-Time Equivalent (FTE) positions **1,868.7** 

Management, Supervisor, Confidential Full-Time Equivalent (FTE) positions <del>386.3</del> **337.85\*** 



\* A discrepancy was detected in the 2024-25 First Interim Financial Statements, which incorrectly included the total Full-Time Equivalent (FTE) positions across all funds, instead of reporting only Fund 01. As a result, the reported FTE count was overstated.

The correct Fund 01 total for management, supervisor, and confidential FTE positions as of 2024-25 First Interim is 337.85.



#### 2019-20 Assigned Location





#### 2024-25 Assigned Location









#### **Funding Type by Location**

2024-25





#### 2019-20 First Interim

#### Certificated (Non-Management) Full-Time Equivalent (FTE) positions **2,219**

#### Classified (Non-Management) Full-Time Equivalent (FTE) positions **1,238.7**

#### Management, Supervisor, Confidential Full-Time Equivalent (FTE) positions 265.9

#### 2024-25 Second Interim

Certificated (Non-Management) Full-Time Equivalent (FTE) positions **2,388** 

Classified (Non-Management) Full-Time Equivalent (FTE) positions **1,843.9** 

Management, Supervisor, Confidential Full-Time Equivalent (FTE) positions **337.9** 



# **Staffing History Totals**



# Looking Ahead to 2025-26



# **THANK YOU!**