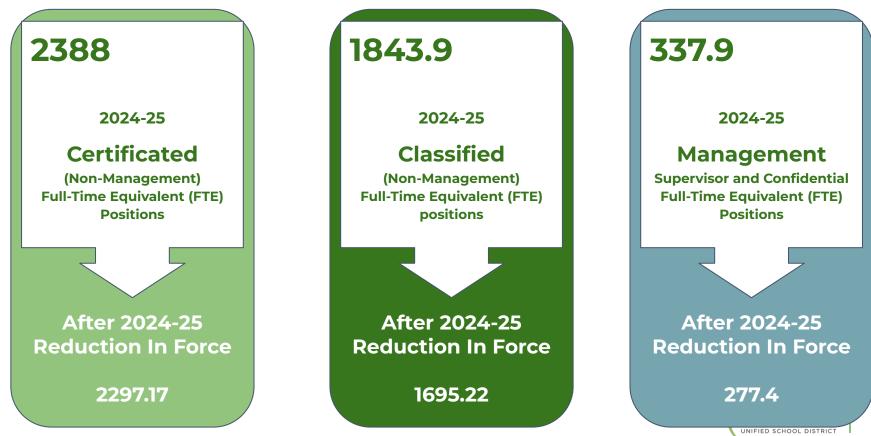

#### 2024-25 Second Interim

Certificated (Non-Management) Full-Time Equivalent (FTE) positions **2,388** 

Classified (Non-Management) Full-Time Equivalent (FTE) positions **1,843.9** 

Management, Supervisor, Confidential Full-Time Equivalent (FTE) positions **337.9** 