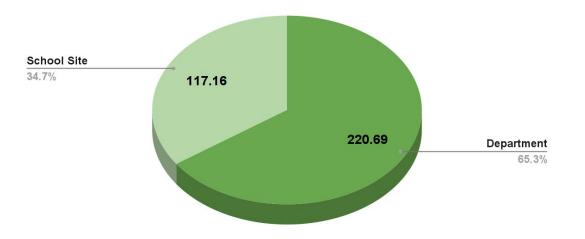

ial Full-Time Equivalent (FTE) positions 265.9

#### 2024-25 First Interim

Certificated (Non-Management) Full-Time Equivalent (FTE) positions **2,260.5** 

Classified (Non-Management) Full-Time Equivalent (FTE) positions **1,868.7** 

Management, Supervisor, Confidential Full-Time Equivalent (FTE) positions <del>386.3</del> **337.85\*** 



\* A discrepancy was detected in the 2024-25 First Interim Financial Statements, which incorrectly included the total Full-Time Equivalent (FTE) positions across all funds, instead of reporting only Fund 01. As a result, the reported FTE count was overstated.

The correct Fund 01 total for management, supervisor, and confidential FTE positions as of 2024-25 First Interim is 337.85.



#### 2019-20 Assigned Location





#### 2024-25 Assigned Location









#### **Funding Type by Location**

2024-25





#### 2019-20 First Interim

#### Certificated (Non-Management) Full-Time Equivalent (FTE) positions **2,219**

#### Classified (Non-Management) Full-Time Equivalent (FTE) positions **1,238.7**

#### Management, Supervisor, Confidential Full-Time Equivalent (FTE) positions 265.9

#### 2024-25 Second Interim

Certificated (Non-Management) Full-Time Equivalent (FTE) positions **2,388** 

Classified (Non-Management) Full-Time Equivalent (FTE) positions **1,843.9** 

Management, Supervisor, Confidential Full-Time Equivalent (FTE) positions **337.9** 



# **Staffing History Totals**



# Looking Ahead to 2025-26



# **THANK YOU!**