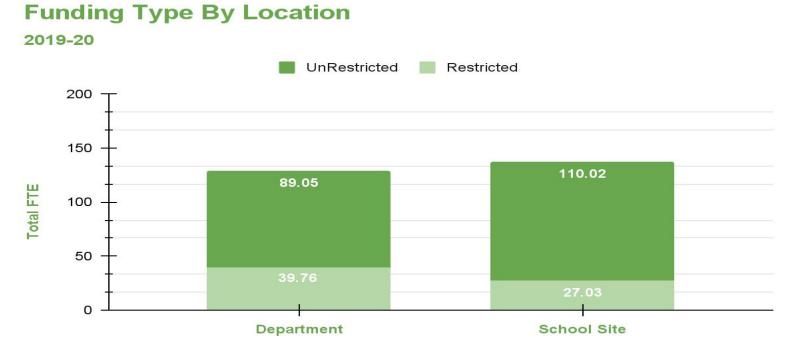

Full-Time Equivalent (FTE) positions 265.9

#### 2024-25 First Interim

Certificated (Non-Management) Full-Time Equivalent (FTE) positions **2,260.5** 

Classified (Non-Management) Full-Time Equivalent (FTE) positions **1,868.7** 

Management, Supervisor, Confidential Full-Time Equivalent (FTE) positions <del>386.3</del> **337.85\*** 



\* A discrepancy was detected in the 2024-25 First Interim Financial Statements, which incorrectly included the total Full-Time Equivalent (FTE) positions across all funds, instead of reporting only Fund 01. As a result, the reported FTE count was overstated.

The correct Fund 01 total for management, supervisor, and confidential FTE positions as of 2024-25 First Interim is 337.85.



#### 2019-20 Assigned Location





#### 2024-25 Assigned Location









#### **Funding Type by Location**

2024-25





#### 2019-20 First Interim

#### Certificated (Non-Management) Full-Time Equivalent (FTE) positions **2,219**

#### Classified (Non-Management) Full-Time Equivalent (FTE) positions **1,238.7**

#### Management, Supervisor, Confidential Full-Time Equivalent (FTE) positions 265.9

#### 2024-25 Second Interim

Certificated (Non-Management) Full-Time Equivalent (FTE) positions **2,388** 

Classified (Non-Management) Full-Time Equivalent (FTE) positions **1,843.9** 

Management, Supervisor, Confidential Full-Time Equivalent (FTE) positions **337.9** 



# **Staffing History Totals**



# Looking Ahead to 2025-26



# **THANK YOU!**