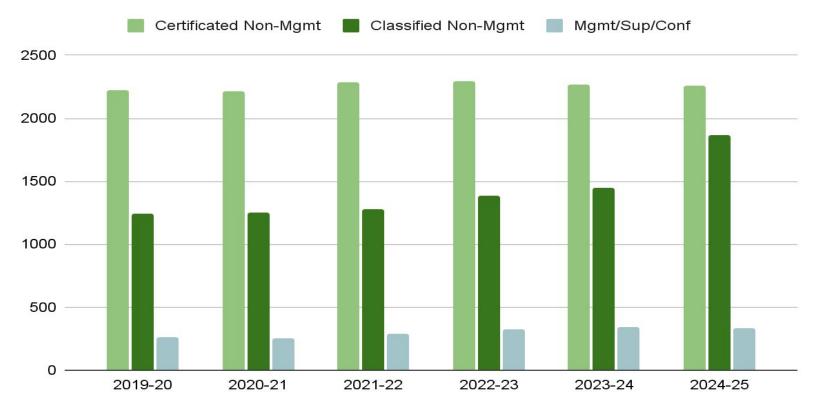

# **Staffing History Totals**

#### 2019-20 First Interim

#### Certificated (Non-Management) Full-Time Equivalent (FTE) positions **2,219**

#### Classified (Non-Management) Full-Time Equivalent (FTE) positions **1,238.7**

#### Management, Supervisor, Confidential Full-Time Equivalent (FTE) positions 265.9

#### 2024-25 First Interim

Certificated (Non-Management) Full-Time Equivalent (FTE) positions **2,260.5** 

Classified (Non-Management) Full-Time Equivalent (FTE) positions **1,868.7** 

Management, Supervisor, Confidential Full-Time Equivalent (FTE) positions <del>386.3</del> **337.85\*** 

\* A discrepancy was detected in the 2024-25 First Interim Financial Statements, which incorrectly included the total Full-Time Equivalent (FTE) positions across all funds, instead of reporting only Fund 01. As a result, the reported FTE count was overstated.

The correct Fund 01 total for management, supervisor, and confidential FTE positions as of 2024-25 First Interim is 337.85.