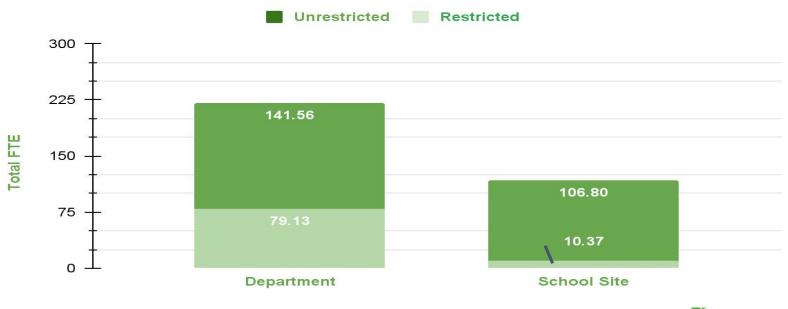

2024-25 First Interim

Certificated (Non-Management) Full-Time Equivalent (FTE) positions **2,260.5** 

Classified (Non-Management) Full-Time Equivalent (FTE) positions **1,868.7** 

Management, Supervisor, Confidential Full-Time Equivalent (FTE) positions <del>386.3</del> **337.85\*** 



\* A discrepancy was detected in the 2024-25 First Interim Financial Statements, which incorrectly included the total Full-Time Equivalent (FTE) positions across all funds, instead of reporting only Fund 01. As a result, the reported FTE count was overstated.

The correct Fund 01 total for management, supervisor, and confidential FTE positions as of 2024-25 First Interim is 337.85.



#### 2019-20 Assigned Location





#### 2024-25 Assigned Location









#### **Funding Type by Location**

2024-25





#### 2019-20 First Interim

#### Certificated (Non-Management) Full-Time Equivalent (FTE) positions **2,219**

#### Classified (Non-Management) Full-Time Equivalent (FTE) positions **1,238.7**

#### Management, Supervisor, Confidential Full-Time Equivalent (FTE) positions 265.9

#### 2024-25 Second Interim

Certificated (Non-Management) Full-Time Equivalent (FTE) positions **2,388** 

Classified (Non-Management) Full-Time Equivalent (FTE) positions **1,843.9** 

Management, Supervisor, Confidential Full-Time Equivalent (FTE) positions **337.9** 



# **Staffing History Totals**



# Looking Ahead to 2025-26



# **THANK YOU!**