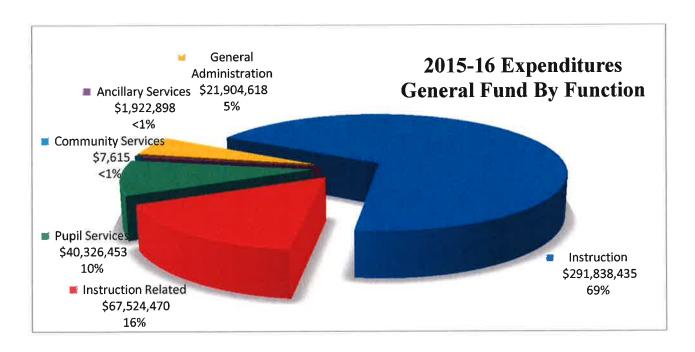

# Revenues and Expenditures – Summary cont.

| Description F                                                                                                |    | Object<br>Codes      | Original Budget<br>(A) | Board Approved<br>Operating Budget<br>(B) | Actuals To Date<br>(C) | Projected Year<br>Totals<br>(D) | Difference<br>(Col B & D)<br>(E) | % Diff<br>(E/B)<br>(F) |
|--------------------------------------------------------------------------------------------------------------|----|----------------------|------------------------|-------------------------------------------|------------------------|---------------------------------|----------------------------------|------------------------|
| A. REVENUES                                                                                                  |    |                      |                        |                                           |                        |                                 | 1 1 2                            |                        |
| 1) LCFF Sources                                                                                              | 80 | 010-8099             | 342,665,973.00         | 341,614,115.00                            | 80,830,945.15          | 341,614,115.00                  | 0.00                             | 0.0%                   |
| 2) Federal Revenue                                                                                           | 81 | 100-8299             | 0.00                   | 0,00                                      | 0.00                   | 0.00                            | 0.00                             | 0.0%                   |
| 3) Other State Revenue                                                                                       | 83 | 300-8599             | 27,950,045.00          | 27,279,573.67                             | 1,043,256,58           | 27,279,573.67                   | 0.00                             | 0.0%                   |
| 4) Other Local Revenue                                                                                       | 86 | 600-8799             | 1,328,155.00           | 1,515,167.24                              | 928,191.01             | 1,515,167.24                    | 0.00                             | 0.0%                   |
| 5) TOTAL, REVENUES                                                                                           |    |                      | 371,944,173.00         | 370,408,855.91                            | 82,802,392.74          | 370,408,855.91                  |                                  |                        |
| B. EXPENDITURES                                                                                              |    |                      |                        |                                           |                        |                                 |                                  |                        |
| 1) Certificated Salaries                                                                                     | 10 | 000-1999             | 138,030,299.57         | 139,684,541.03                            | 28,094,797.78          | 139,684,541.03                  | 0.00                             | 0.0%                   |
| Classified Salaries                                                                                          | 20 | 000-2999             | 35,892,108.00          | 36,309,319.37                             | 10,077,576.64          | 36,309,319.37                   | 0.00                             | 0.0%                   |
| 3) Employee Benefits                                                                                         | 30 | 000-3999             | 98,735,899,13          | 99,604,882.18                             | 19,903,176.99          | 99,604,882.18                   | 0.00                             | 0.0%                   |
| 4) Books and Supplies                                                                                        | 40 | 000-4999             | 7,949,948.93           | 8,925,787.48                              | 976,578.19             | 8,925,787.48                    | 0.00                             | 0.0%                   |
| 5) Services and Other Operating Expenditures                                                                 | 50 | 000-5999             | 25,969,975,46          | 26,183,506.17                             | 5,197,136.90           | 26,183,506.17                   | 0.00                             | 0.0%                   |
| 6) Capital Outlay                                                                                            | 60 | 000-6999             | 2,063,489.36           | 2,178,656.33                              | 134,934.29             | 2,178,656.33                    | 0.00                             | 0.0%                   |
| Other Outgo (excluding Transfers of Indirect Costs)                                                          |    | 100-7299<br>400-7499 | 3,545,017.55           | 3,545,017.55                              | 3,246.82               | 3,545,017.55                    | 0.00                             | 0.0%                   |
| 8) Other Outgo - Transfers of Indirect Costs                                                                 | 73 | 300-7399             | (3,632,050.00)         | (3,287,690,39)                            | (49,498.52)            | (3,287,690.39)                  | 0.00                             | 0.0%                   |
| 9) TOTAL, EXPENDITURES                                                                                       |    |                      | 308,554,688.00         | 313,144,019.72                            | 64,337,949.09          | 313,144,019.72                  |                                  |                        |
| C. EXCESS (DEFICIENCY) OF REVENUES<br>OVER EXPENDITURES BEFORE OTHER<br>FINANCING SOURCES AND USES (A5 - B9) |    |                      | 63,389,485,00          | 57,264,836.19                             | 18,464,443.65          | 57,264,836.19                   |                                  |                        |
| D. OTHER FINANCING SOURCES/USES                                                                              |    |                      |                        |                                           |                        |                                 |                                  |                        |
| interfund Transfers     a) Transfers In                                                                      | 89 | 900-8929             | 1,386,880.00           | 1,386,880.00                              | 0.00                   | 1,386,880.00                    | 0.00                             | 0.0%                   |
| b) Transfers Out                                                                                             | 76 | 600-7629             | 1,730,000.00           | 1,730,000.00                              | 0.00                   | 1,730,000.00                    | 0.00                             | 0.0%                   |
| Other Sources/Uses    a) Sources                                                                             | 89 | 930-8979             | 0.00                   | 0.00                                      | 0.00                   | 0.00                            | 0.00                             | 0.0%                   |
| b) Uses                                                                                                      | 70 | 630-7699             | 0.00                   | 0,00                                      | 0.00                   | 0.00                            | 0.00                             | 0.0%                   |
| 3) Contributions                                                                                             |    | 980-8999             | (61,938,036.00)        | (57,637,702.31)                           | (22,154.27)            | (57,637,702.31)                 | 0.00                             | 0.0%                   |
| 4) TOTAL, OTHER FINANCING SOURCES/US                                                                         | FS |                      | (62,281,156.00)        | (57,980,822.31)                           | (22,154.27)            | (57,980,822.31)                 |                                  |                        |