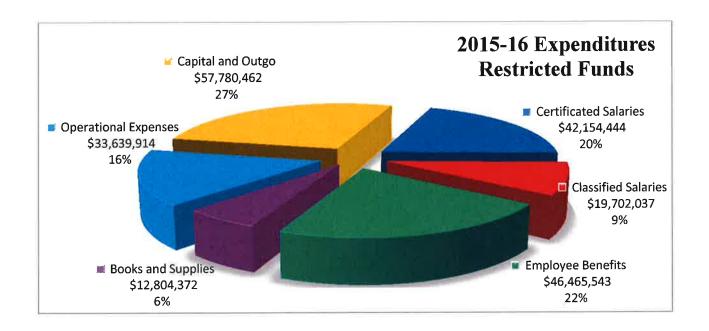

# Revenues and Expenditures – Summary cont.

| Description F                                                                                                |    | Object<br>Codes      | Original Budget<br>(A) | Board Approved<br>Operating Budget<br>(B) | Actuals To Date<br>(C) | Projected Year<br>Totals<br>(D) | Difference<br>(Col B & D)<br>(E) | % Diff<br>(E/B)<br>(F) |
|--------------------------------------------------------------------------------------------------------------|----|----------------------|------------------------|-------------------------------------------|------------------------|---------------------------------|----------------------------------|------------------------|
| A. REVENUES                                                                                                  |    |                      |                        |                                           |                        |                                 | 1 1 2                            |                        |
| 1) LCFF Sources                                                                                              | 80 | 010-8099             | 342,665,973.00         | 341,614,115.00                            | 80,830,945.15          | 341,614,115.00                  | 0.00                             | 0.0%                   |
| 2) Federal Revenue                                                                                           | 81 | 100-8299             | 0.00                   | 0,00                                      | 0.00                   | 0.00                            | 0.00                             | 0.0%                   |
| 3) Other State Revenue                                                                                       | 83 | 300-8599             | 27,950,045.00          | 27,279,573.67                             | 1,043,256,58           | 27,279,573.67                   | 0.00                             | 0.0%                   |
| 4) Other Local Revenue                                                                                       | 86 | 600-8799             | 1,328,155.00           | 1,515,167.24                              | 928,191.01             | 1,515,167.24                    | 0.00                             | 0.0%                   |
| 5) TOTAL, REVENUES                                                                                           |    |                      | 371,944,173.00         | 370,408,855.91                            | 82,802,392.74          | 370,408,855.91                  |                                  |                        |
| B. EXPENDITURES                                                                                              |    |                      |                        |                                           |                        |                                 |                                  |                        |
| 1) Certificated Salaries                                                                                     | 10 | 000-1999             | 138,030,299.57         | 139,684,541.03                            | 28,094,797.78          | 139,684,541.03                  | 0.00                             | 0.0%                   |
| Classified Salaries                                                                                          | 20 | 000-2999             | 35,892,108.00          | 36,309,319.37                             | 10,077,576.64          | 36,309,319.37                   | 0.00                             | 0.0%                   |
| 3) Employee Benefits                                                                                         | 30 | 000-3999             | 98,735,899,13          | 99,604,882.18                             | 19,903,176.99          | 99,604,882.18                   | 0.00                             | 0.0%                   |
| 4) Books and Supplies                                                                                        | 40 | 000-4999             | 7,949,948.93           | 8,925,787.48                              | 976,578.19             | 8,925,787.48                    | 0.00                             | 0.0%                   |
| 5) Services and Other Operating Expenditures                                                                 | 50 | 000-5999             | 25,969,975,46          | 26,183,506.17                             | 5,197,136.90           | 26,183,506.17                   | 0.00                             | 0.0%                   |
| 6) Capital Outlay                                                                                            | 60 | 000-6999             | 2,063,489.36           | 2,178,656.33                              | 134,934.29             | 2,178,656.33                    | 0.00                             | 0.0%                   |
| Other Outgo (excluding Transfers of Indirect Costs)                                                          |    | 100-7299<br>400-7499 | 3,545,017.55           | 3,545,017.55                              | 3,246.82               | 3,545,017.55                    | 0.00                             | 0.0%                   |
| 8) Other Outgo - Transfers of Indirect Costs                                                                 | 73 | 300-7399             | (3,632,050.00)         | (3,287,690,39)                            | (49,498.52)            | (3,287,690.39)                  | 0.00                             | 0.0%                   |
| 9) TOTAL, EXPENDITURES                                                                                       |    |                      | 308,554,688.00         | 313,144,019.72                            | 64,337,949.09          | 313,144,019.72                  |                                  |                        |
| C. EXCESS (DEFICIENCY) OF REVENUES<br>OVER EXPENDITURES BEFORE OTHER<br>FINANCING SOURCES AND USES (A5 - B9) |    |                      | 63,389,485,00          | 57,264,836.19                             | 18,464,443.65          | 57,264,836.19                   |                                  |                        |
| D. OTHER FINANCING SOURCES/USES                                                                              |    |                      |                        |                                           |                        |                                 |                                  |                        |
| interfund Transfers     a) Transfers In                                                                      | 89 | 900-8929             | 1,386,880.00           | 1,386,880.00                              | 0.00                   | 1,386,880.00                    | 0.00                             | 0.0%                   |
| b) Transfers Out                                                                                             | 76 | 600-7629             | 1,730,000.00           | 1,730,000.00                              | 0.00                   | 1,730,000.00                    | 0.00                             | 0.0%                   |
| Other Sources/Uses    a) Sources                                                                             | 89 | 930-8979             | 0.00                   | 0.00                                      | 0.00                   | 0.00                            | 0.00                             | 0.0%                   |
| b) Uses                                                                                                      | 70 | 630-7699             | 0.00                   | 0,00                                      | 0.00                   | 0.00                            | 0.00                             | 0.0%                   |
| 3) Contributions                                                                                             |    | 980-8999             | (61,938,036.00)        | (57,637,702.31)                           | (22,154.27)            | (57,637,702.31)                 | 0.00                             | 0.0%                   |
| 4) TOTAL, OTHER FINANCING SOURCES/US                                                                         | FS |                      | (62,281,156.00)        | (57,980,822.31)                           | (22,154.27)            | (57,980,822.31)                 |                                  |                        |