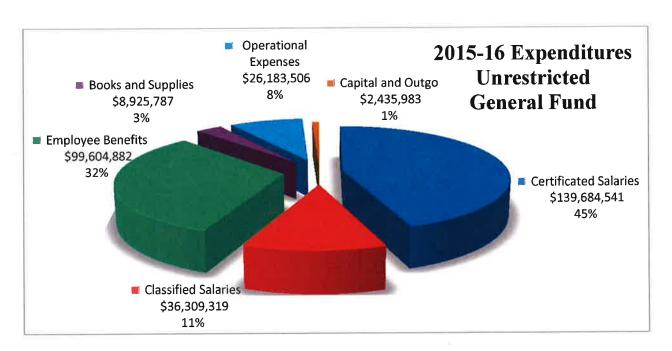

# Revenues and Expenditures – Summary cont.

| Description F                                                                                                |    | Object<br>Codes      | Original Budget<br>(A) | Board Approved<br>Operating Budget<br>(B) | Actuals To Date<br>(C) | Projected Year<br>Totals<br>(D) | Difference<br>(Col B & D)<br>(E) | % Diff<br>(E/B)<br>(F) |
|--------------------------------------------------------------------------------------------------------------|----|----------------------|------------------------|-------------------------------------------|------------------------|---------------------------------|----------------------------------|------------------------|
| A. REVENUES                                                                                                  |    |                      |                        |                                           |                        |                                 | 1 1 2                            |                        |
| 1) LCFF Sources                                                                                              | 80 | 010-8099             | 342,665,973.00         | 341,614,115.00                            | 80,830,945.15          | 341,614,115.00                  | 0.00                             | 0.0%                   |
| 2) Federal Revenue                                                                                           | 81 | 100-8299             | 0.00                   | 0,00                                      | 0.00                   | 0.00                            | 0.00                             | 0.0%                   |
| 3) Other State Revenue                                                                                       | 83 | 300-8599             | 27,950,045.00          | 27,279,573.67                             | 1,043,256,58           | 27,279,573.67                   | 0.00                             | 0.0%                   |
| 4) Other Local Revenue                                                                                       | 86 | 600-8799             | 1,328,155.00           | 1,515,167.24                              | 928,191.01             | 1,515,167.24                    | 0.00                             | 0.0%                   |
| 5) TOTAL, REVENUES                                                                                           |    |                      | 371,944,173.00         | 370,408,855.91                            | 82,802,392.74          | 370,408,855.91                  |                                  |                        |
| B. EXPENDITURES                                                                                              |    |                      |                        |                                           |                        |                                 |                                  |                        |
| 1) Certificated Salaries                                                                                     | 10 | 000-1999             | 138,030,299.57         | 139,684,541.03                            | 28,094,797.78          | 139,684,541.03                  | 0.00                             | 0.0%                   |
| Classified Salaries                                                                                          | 20 | 000-2999             | 35,892,108.00          | 36,309,319.37                             | 10,077,576.64          | 36,309,319.37                   | 0.00                             | 0.0%                   |
| 3) Employee Benefits                                                                                         | 30 | 000-3999             | 98,735,899,13          | 99,604,882.18                             | 19,903,176.99          | 99,604,882.18                   | 0.00                             | 0.0%                   |
| 4) Books and Supplies                                                                                        | 40 | 000-4999             | 7,949,948.93           | 8,925,787.48                              | 976,578.19             | 8,925,787.48                    | 0.00                             | 0.0%                   |
| 5) Services and Other Operating Expenditures                                                                 | 50 | 000-5999             | 25,969,975,46          | 26,183,506.17                             | 5,197,136.90           | 26,183,506.17                   | 0.00                             | 0.0%                   |
| 6) Capital Outlay                                                                                            | 60 | 000-6999             | 2,063,489.36           | 2,178,656.33                              | 134,934.29             | 2,178,656.33                    | 0.00                             | 0.0%                   |
| Other Outgo (excluding Transfers of Indirect Costs)                                                          |    | 100-7299<br>400-7499 | 3,545,017.55           | 3,545,017.55                              | 3,246.82               | 3,545,017.55                    | 0.00                             | 0.0%                   |
| 8) Other Outgo - Transfers of Indirect Costs                                                                 | 73 | 300-7399             | (3,632,050.00)         | (3,287,690,39)                            | (49,498.52)            | (3,287,690.39)                  | 0.00                             | 0.0%                   |
| 9) TOTAL, EXPENDITURES                                                                                       |    |                      | 308,554,688.00         | 313,144,019.72                            | 64,337,949.09          | 313,144,019.72                  |                                  |                        |
| C. EXCESS (DEFICIENCY) OF REVENUES<br>OVER EXPENDITURES BEFORE OTHER<br>FINANCING SOURCES AND USES (A5 - B9) |    |                      | 63,389,485,00          | 57,264,836.19                             | 18,464,443.65          | 57,264,836.19                   |                                  |                        |
| D. OTHER FINANCING SOURCES/USES                                                                              |    |                      |                        |                                           |                        |                                 |                                  |                        |
| interfund Transfers     a) Transfers In                                                                      | 89 | 900-8929             | 1,386,880.00           | 1,386,880.00                              | 0.00                   | 1,386,880.00                    | 0.00                             | 0.0%                   |
| b) Transfers Out                                                                                             | 76 | 600-7629             | 1,730,000.00           | 1,730,000.00                              | 0.00                   | 1,730,000.00                    | 0.00                             | 0.0%                   |
| Other Sources/Uses    a) Sources                                                                             | 89 | 930-8979             | 0.00                   | 0.00                                      | 0.00                   | 0.00                            | 0.00                             | 0.0%                   |
| b) Uses                                                                                                      | 70 | 630-7699             | 0.00                   | 0,00                                      | 0.00                   | 0.00                            | 0.00                             | 0.0%                   |
| 3) Contributions                                                                                             |    | 980-8999             | (61,938,036.00)        | (57,637,702.31)                           | (22,154.27)            | (57,637,702.31)                 | 0.00                             | 0.0%                   |
| 4) TOTAL, OTHER FINANCING SOURCES/US                                                                         | FS |                      | (62,281,156.00)        | (57,980,822.31)                           | (22,154.27)            | (57,980,822.31)                 |                                  |                        |