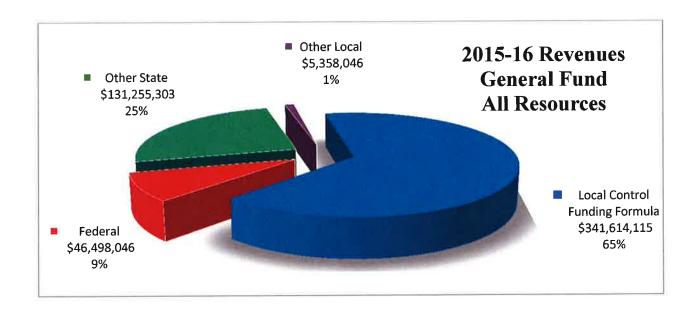

# Revenues and Expenditures – Summary cont.

| Description F                                                                                                |    | Object<br>Codes      | Original Budget<br>(A) | Board Approved<br>Operating Budget<br>(B) | Actuals To Date<br>(C) | Projected Year<br>Totals<br>(D) | Difference<br>(Col B & D)<br>(E) | % Diff<br>(E/B)<br>(F) |
|--------------------------------------------------------------------------------------------------------------|----|----------------------|------------------------|-------------------------------------------|------------------------|---------------------------------|----------------------------------|------------------------|
| A. REVENUES                                                                                                  |    |                      |                        |                                           |                        |                                 | 1 1 2                            |                        |
| 1) LCFF Sources                                                                                              | 80 | 010-8099             | 342,665,973.00         | 341,614,115.00                            | 80,830,945.15          | 341,614,115.00                  | 0.00                             | 0.0%                   |
| 2) Federal Revenue                                                                                           | 81 | 100-8299             | 0.00                   | 0,00                                      | 0.00                   | 0.00                            | 0.00                             | 0.0%                   |
| 3) Other State Revenue                                                                                       | 83 | 300-8599             | 27,950,045.00          | 27,279,573.67                             | 1,043,256,58           | 27,279,573.67                   | 0.00                             | 0.0%                   |
| 4) Other Local Revenue                                                                                       | 86 | 600-8799             | 1,328,155.00           | 1,515,167.24                              | 928,191.01             | 1,515,167.24                    | 0.00                             | 0.0%                   |
| 5) TOTAL, REVENUES                                                                                           |    |                      | 371,944,173.00         | 370,408,855.91                            | 82,802,392.74          | 370,408,855.91                  |                                  |                        |
| B. EXPENDITURES                                                                                              |    |                      |                        |                                           |                        |                                 |                                  |                        |
| 1) Certificated Salaries                                                                                     | 10 | 000-1999             | 138,030,299.57         | 139,684,541.03                            | 28,094,797.78          | 139,684,541.03                  | 0.00                             | 0.0%                   |
| Classified Salaries                                                                                          | 20 | 000-2999             | 35,892,108.00          | 36,309,319.37                             | 10,077,576.64          | 36,309,319.37                   | 0.00                             | 0.0%                   |
| 3) Employee Benefits                                                                                         | 30 | 000-3999             | 98,735,899,13          | 99,604,882.18                             | 19,903,176.99          | 99,604,882.18                   | 0.00                             | 0.0%                   |
| 4) Books and Supplies                                                                                        | 40 | 000-4999             | 7,949,948.93           | 8,925,787.48                              | 976,578.19             | 8,925,787.48                    | 0.00                             | 0.0%                   |
| 5) Services and Other Operating Expenditures                                                                 | 50 | 000-5999             | 25,969,975,46          | 26,183,506.17                             | 5,197,136.90           | 26,183,506.17                   | 0.00                             | 0.0%                   |
| 6) Capital Outlay                                                                                            | 60 | 000-6999             | 2,063,489.36           | 2,178,656.33                              | 134,934.29             | 2,178,656.33                    | 0.00                             | 0.0%                   |
| Other Outgo (excluding Transfers of Indirect Costs)                                                          |    | 100-7299<br>400-7499 | 3,545,017.55           | 3,545,017.55                              | 3,246.82               | 3,545,017.55                    | 0.00                             | 0.0%                   |
| 8) Other Outgo - Transfers of Indirect Costs                                                                 | 73 | 300-7399             | (3,632,050.00)         | (3,287,690,39)                            | (49,498.52)            | (3,287,690.39)                  | 0.00                             | 0.0%                   |
| 9) TOTAL, EXPENDITURES                                                                                       |    |                      | 308,554,688.00         | 313,144,019.72                            | 64,337,949.09          | 313,144,019.72                  |                                  |                        |
| C. EXCESS (DEFICIENCY) OF REVENUES<br>OVER EXPENDITURES BEFORE OTHER<br>FINANCING SOURCES AND USES (A5 - B9) |    |                      | 63,389,485,00          | 57,264,836.19                             | 18,464,443.65          | 57,264,836.19                   |                                  |                        |
| D. OTHER FINANCING SOURCES/USES                                                                              |    |                      |                        |                                           |                        |                                 |                                  |                        |
| interfund Transfers     a) Transfers In                                                                      | 89 | 900-8929             | 1,386,880.00           | 1,386,880.00                              | 0.00                   | 1,386,880.00                    | 0.00                             | 0.0%                   |
| b) Transfers Out                                                                                             | 76 | 600-7629             | 1,730,000.00           | 1,730,000.00                              | 0.00                   | 1,730,000.00                    | 0.00                             | 0.0%                   |
| Other Sources/Uses    a) Sources                                                                             | 89 | 930-8979             | 0.00                   | 0.00                                      | 0.00                   | 0.00                            | 0.00                             | 0.0%                   |
| b) Uses                                                                                                      | 70 | 630-7699             | 0.00                   | 0,00                                      | 0.00                   | 0.00                            | 0.00                             | 0.0%                   |
| 3) Contributions                                                                                             |    | 980-8999             | (61,938,036.00)        | (57,637,702.31)                           | (22,154.27)            | (57,637,702.31)                 | 0.00                             | 0.0%                   |
| 4) TOTAL, OTHER FINANCING SOURCES/US                                                                         | FS |                      | (62,281,156.00)        | (57,980,822.31)                           | (22,154.27)            | (57,980,822.31)                 |                                  |                        |

| Description Resource Codes                                        | Object<br>Codes | Orlginal Budget | Board Approved<br>Operating Budget<br>(B) | Actuals To Date | Projected Year<br>Totals<br>(D) | Difference<br>(Col B & D)<br>(E) | % DIff<br>(E/B)<br>(F) |
|-------------------------------------------------------------------|-----------------|-----------------|-------------------------------------------|-----------------|---------------------------------|----------------------------------|------------------------|
| LCFF SOURCES                                                      | 00000           | 1.7.            |                                           |                 |                                 | - Not                            | ****                   |
| Principal Apportionment                                           |                 |                 |                                           |                 |                                 |                                  |                        |
| State Aid - Current Year                                          | 8011            | 238,649,196.00  | 237,603,188,00                            | 68,795,172.00   | 237,603,188.00                  | 0.00                             | 0,09                   |
| Education Protection Account State Aid - Current Year             | 8012            | 47,589,079.00   | 47,589,079.00                             | 13,331,746.00   | 47,589,079.00                   | 0.00                             | 0.09                   |
| State Aid - Prior Years                                           | 8019            | 0.00            | 0,00                                      | 0.00            | 0,00                            | 0,00                             | 0.09                   |
| Tax Relief Subventions Homeowners' Exemptions                     | 8021            | 656,229.00      | 656,229,00                                | 0.00            | 656,229.00                      | 0.00                             | 0.09                   |
| Timber Yield Tax                                                  | 8022            | 0.00            | 0.00                                      | 0.00            | 0.00                            | 0.00                             | 0.09                   |
| Other Subventions/In-Lieu Taxes                                   | 8029            | 0.00            | 0.00                                      | 0.00            | 0.00                            | 0.00                             | 0.09                   |
| County & District Taxes                                           |                 |                 |                                           |                 |                                 |                                  |                        |
| Secured Roll Taxes                                                | 8041            | 55,414,518.00   | 55,414,518.00                             | 0.00            | 55,414,518.00                   | 0.00                             | 0.0                    |
| Unsecured Roll Taxes                                              | 8042            | 15,000.00       | 15,000.00                                 | 0.00            | 15,000.00                       | 0.00                             | 0.0                    |
| Prior Years' Taxes                                                | 8043            | 4,641,631.00    | 4,641,631.00                              | 0.00            | 4,641,631.00                    | 0.00                             | 0.09                   |
| Supplemental Taxes                                                | 8044            | 309,833.00      | 309,833.00                                | 0.00            | 309,833,00                      | 0.00                             | 0.09                   |
| Education Revenue Augmentation Fund (ERAF)                        | 8045            | 2,811,681.00    | 2,811,681,00                              | 0.00            | 2,811,681.00                    | 0.00                             | 0.09                   |
| Community Redevelopment Funds (SB 617/699/1992)                   | 8047            | 623,996.00      | 623,996.00                                | 0.00            | 623,996.00                      | 0.00                             | 0.09                   |
| Penalties and Interest from Delinquent Taxes                      | 8048            | 0.00            | 0.00                                      | 0.00            | 0.00                            | 0.00                             | 0.09                   |
| Miscellaneous Funds (EC 41604) Royalties and Bonuses              | 8081            | 0.00            | 0.00                                      | 0.00            | 0.00                            | 0.00                             | 0.09                   |
| Other In-Lieu Taxes                                               | 8082            | 0.00            | 0.00                                      | 34.15           | 0.00                            | 0.00                             | 0.0                    |
| Less: Non-LCFF                                                    |                 |                 |                                           |                 |                                 |                                  |                        |
| (50%) Adjustment                                                  | 8089            | 0.00            | (5,850.00)                                | 0.00            | (5,850.00)                      | 0.00                             | 0.0                    |
| Subtotal, LCFF Sources                                            |                 | 350,711,163.00  | 349,659,305.00                            | 82,126,952.15   | 349,659,305.00                  | 0.00                             | 0.0                    |
| LCFF Transfers                                                    |                 |                 |                                           |                 |                                 |                                  |                        |
| Unrestricted LCFF Transfers - Current Year 0000                   | 8091            | 0.00            | 0.00                                      | 0.00            | 0.00                            | 0.00                             | 0.0                    |
| All Other LCFF                                                    |                 |                 |                                           | 0.00            | 0.00                            | 0.00                             | 0.00                   |
| Transfers - Current Year All Other                                | 8091            | 0.00            | 0.00                                      | 0.00            | 0.00                            | 0.00                             | 0.0                    |
| Transfers to Charter Schools in Lieu of Property Taxes            | 8096            | (8,045,190.00)  |                                           | (1,296,007.00)  | (8,045,190.00)                  | 0.00                             | 0.09                   |
| Property Taxes Transfers                                          | 8097            | 0.00            | -                                         | 0.00            | 0.00                            | 0.00                             |                        |
| LCFF/Revenue Limit Transfers - Prior Years                        | 8099            | 0.00            | 0.00                                      | 0.00            | 0.00                            | 0.00                             | 0.0                    |
| TOTAL, LCFF SOURCES FEDERAL REVENUE                               |                 | 342,665,973.00  | 341,614,115.00                            | 80,830,945.15   | 341,614,115.00                  | 0.00                             | 0,01                   |
| Maintenance and Operations                                        | 8110            | 0.00            | 0.00                                      | 0.00            | 0,00                            | 0.00                             | 0.0                    |
| Special Education Entitlement                                     | 8181            | 0.00            | 0.00                                      | 0.00            | 0.00                            |                                  |                        |
| Special Education Discretionary Grants                            | 8182            | 0.00            |                                           | 0.00            | 0.00                            |                                  |                        |
| Child Nutrition Programs                                          | 8220            | 0.00            |                                           | 0.00            | 0.00                            |                                  |                        |
| Forest Reserve Funds                                              | 8260            | 0.00            |                                           | 0.00            | 0.00                            | 0.00                             | 0.0                    |
| Flood Control Funds                                               | 8270            | 0.00            |                                           | 0.00            | 0.00                            | 0.00                             | 0.0                    |
| Wildlife Reserve Funds                                            | 8280            | 0.00            |                                           | 0.00            | 0.00                            | 0.00                             | 0.0                    |
| FEMA                                                              | 8281            | 0.00            |                                           | 0.00            | 0.00                            | 0.00                             | 0,0                    |
| Interagency Contracts Between LEAs                                | 8285            | 0.00            |                                           | 0.00            | 0.00                            | 0.00                             | 0.0                    |
| Pass-Through Revenues from Federal Sources                        | 8287            | 0.00            |                                           | 0.00            | 0.00                            |                                  |                        |
| NCLB: Title I, Part A, Basic Grants Low-Income and Neglected 3010 | 8290            |                 |                                           |                 |                                 |                                  |                        |
| NCLB: Title I, Part D, Local Delinquent                           |                 |                 |                                           |                 |                                 |                                  |                        |
| Program 3025                                                      | 8290            |                 |                                           |                 |                                 |                                  |                        |