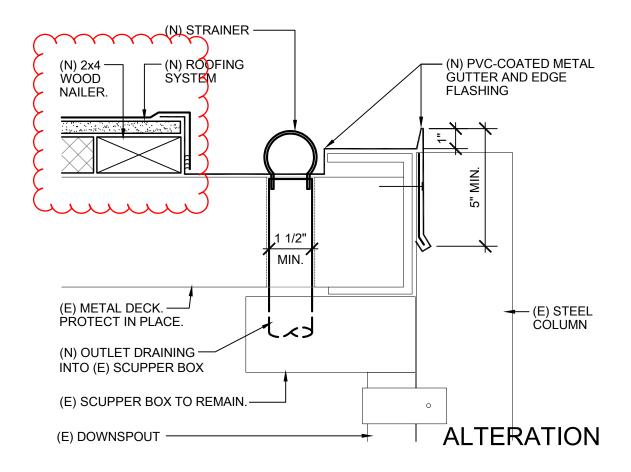

### AD1.13: A651 Roof Details

- Replace detail 18/A651 per addendum drawing number AD1.13-01. Addition of 2x4 nailer in alteration detail.
- Replace detail 19/A651 per addendum drawing number AD1.13-02. Addition of 2x4 nailer in alteration detail.
- Replace detail 20/A651 per addendum drawing number AD1.13-03. Addition of 2x4 nailer in alteration detail.

### RECOVERED INTEGRAL GUTTER AT EXISTING DOWNSPOUTS

SCALE: 3" = 1'-0"

nacht&lewis

600 Q Street, Suite 100 Sacramento, CA 95811 www.nachtlewis.com 916.329.4000

# ALBERT EINSTEIN REROOF PROJECT

9325 Mirandy Drive Sacramento, CA 95826

**Sacramento City Unified School District** 

Reference: A651

NLA Project No. Y2243.00

ADDENDUM DWG. NO.

AD1.13-03