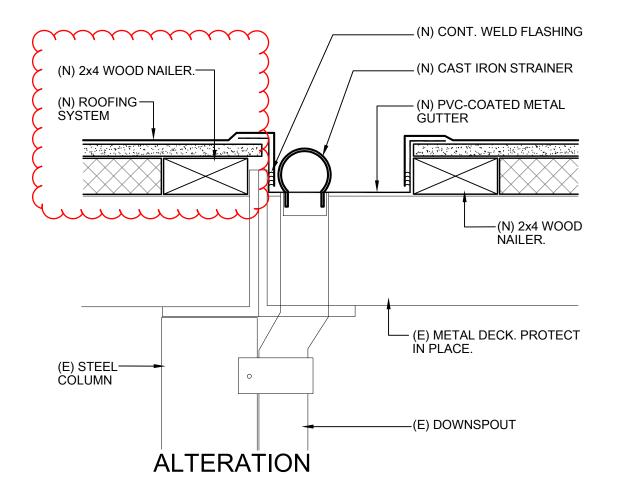

## **ALTERATION**

### RECOVERED INTEGRAL GUTTER AT CANOPY TO CANOPY CONNECTION

SCALE: 3" = 1'-0"

nacht&lewis

600 Q Street, Suite 100 Sacramento, CA 95811 www.nachtlewis.com 916.329.4000

## Addendum Drawing

# ALBERT EINSTEIN REROOF PROJECT

9325 Mirandy Drive Sacramento, CA 95826

**Sacramento City Unified School District** 

Reference: A651

NLA Project No. Y2243.00

ADDENDUM DWG. NO.

AD1.13-02

### AD1.13: A651 Roof Details

- Replace detail 18/A651 per addendum drawing number AD1.13-01. Addition of 2x4 nailer in alteration detail.
- Replace detail 19/A651 per addendum drawing number AD1.13-02. Addition of 2x4 nailer in alteration detail.
- Replace detail 20/A651 per addendum drawing number AD1.13-03. Addition of 2x4 nailer in alteration detail.