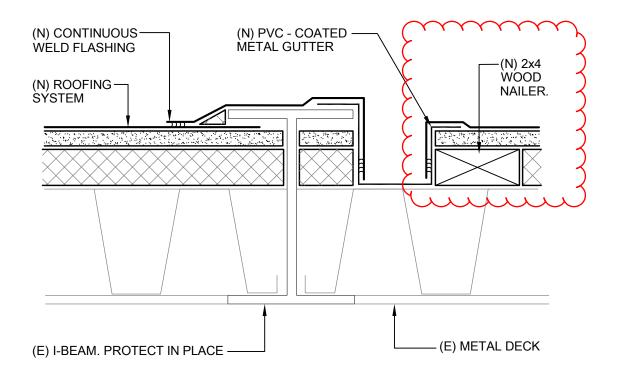

## **ALTERATION**

### RECOVERED INTEGRAL GUTTER AT EXISTING I-BEAM

SCALE: 3" = 1'-0"

nacht&lewis

600 Q Street, Suite 100 Sacramento, CA 95811 www.nachtlewis.com 916.329.4000

Addendum Drawing

# ALBERT EINSTEIN REROOF PROJECT

9325 Mirandy Drive Sacramento, CA 95826

**Sacramento City Unified School District** 

Reference: A651

NLA Project No. Y2243.00

ADDENDUM DWG. NO.

AD1.13-01

19

### AD1.13: A651 Roof Details

- Replace detail 18/A651 per addendum drawing number AD1.13-01. Addition of 2x4 nailer in alteration detail.
- Replace detail 19/A651 per addendum drawing number AD1.13-02. Addition of 2x4 nailer in alteration detail.
- Replace detail 20/A651 per addendum drawing number AD1.13-03. Addition of 2x4 nailer in alteration detail.