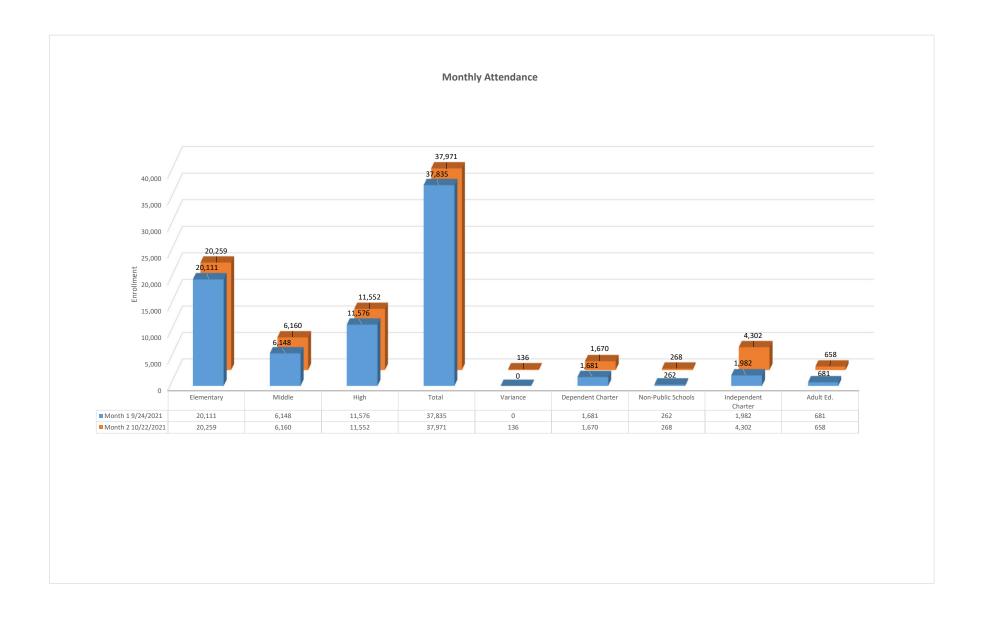

43     | 90.89%                   |

|                     | Students in Non<br>Public Schools | Total<br>Enrollment | ADA    | ADA %                  | % Change |
|---------------------|-----------------------------------|---------------------|--------|------------------------|----------|
| 2020-21 Actual      |                                   | 38,404              | 0      | 0.00% No ADA Reporting |          |
| 2021-2022 Projected |                                   | 39,496              | 0      | 0.00%                  |          |
| Month 01            | 262                               | 37,835              | 33,892 | 90.96%                 |          |
| Month 02            | 268                               | 37,971              | 33,904 | 90.89%                 | -0.07%   |