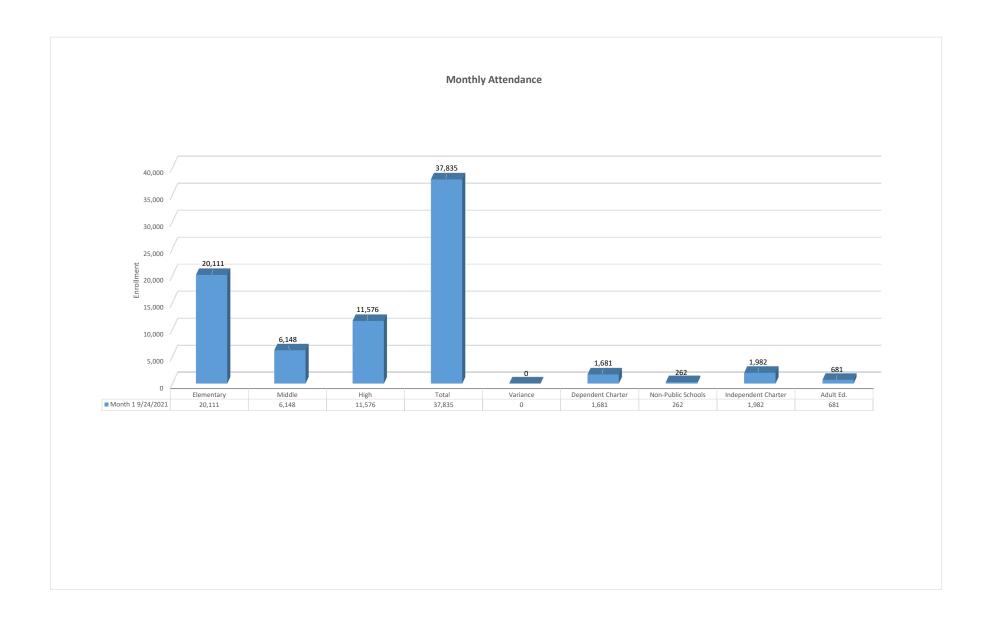

|                          |
| TOTAL ALL SCHOOLS | 37,835     | 53,924         | 542,806                   | 596,730       | 90.96%                   |

|                     | Students in Non<br>Public Schools | Total<br>Enrollment | ADA    | ADA %  | % Change               |  |
|---------------------|-----------------------------------|---------------------|--------|--------|------------------------|--|
| 2020-21 Actual      |                                   | 38,404              | 0      | 0.00%  | 0.00% No ADA Reporting |  |
| 2021-2022 Projected |                                   | 39,496              | 0      | 0.00%  |                        |  |
| Month 01            | 262                               | 37,835              | 33,892 | 90.96% |                        |  |