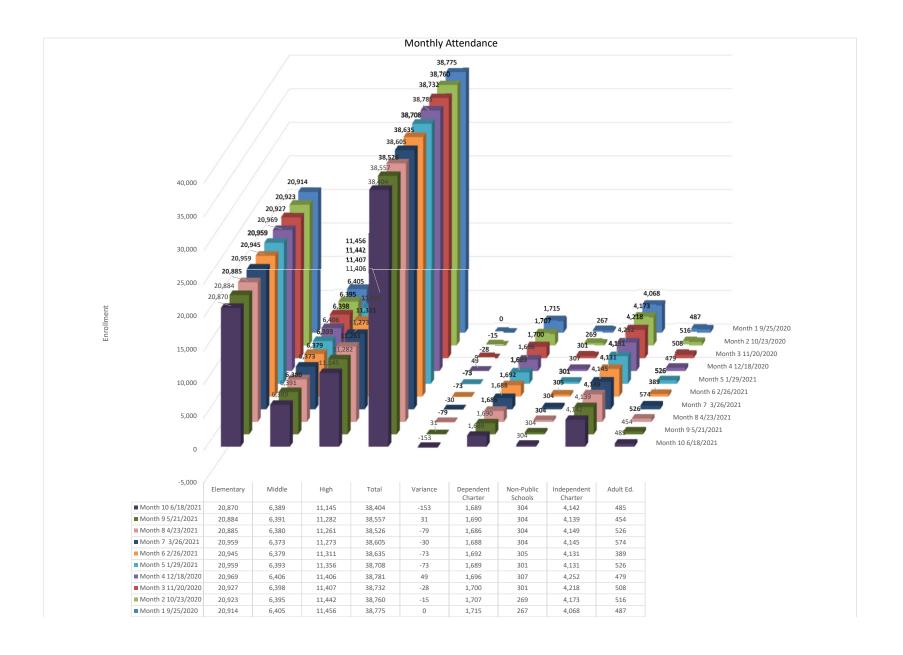

LCAP Goal(s): Family and Community Empowerment; Operational Excellence

Enrollment and Attendance Report for Month 9, Ending Friday, May 21, 2021
 Enrollment and Attendance Report for Month 10, Ending Friday, June 18, 2021