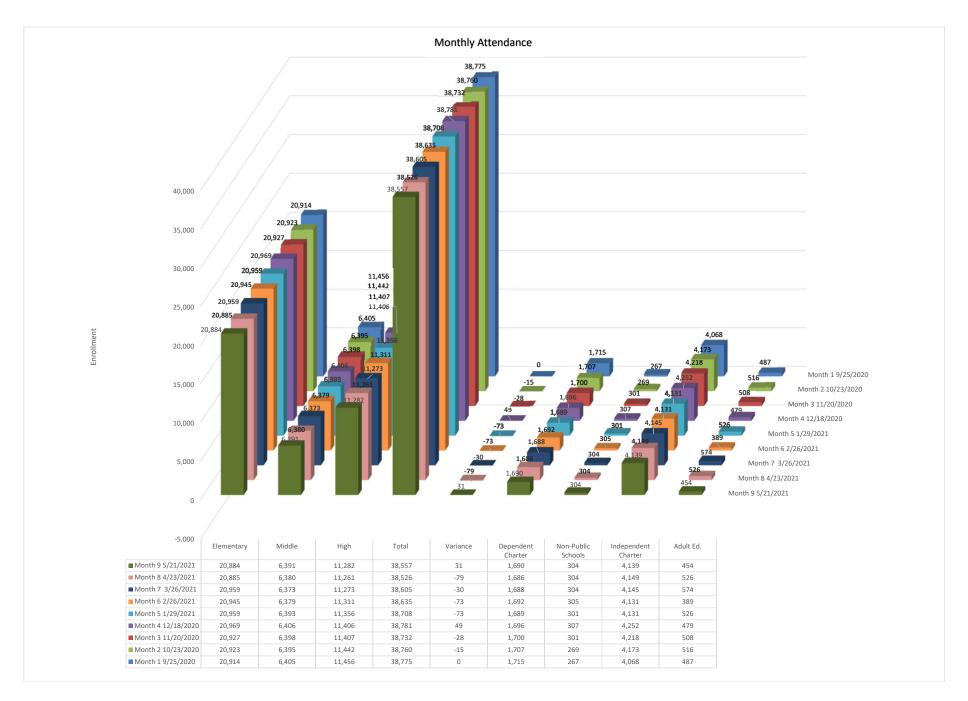

LCAP Goal(s): Family and Community Empowerment; Operational Excellence

Enrollment and Attendance Report for Month 9, Ending Friday, May 21, 2021
 Enrollment and Attendance Report for Month 10, Ending Friday, June 18, 2021