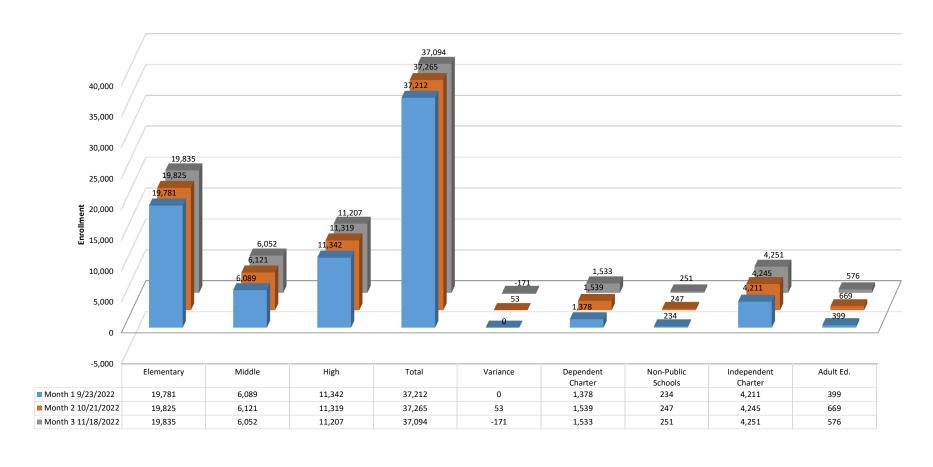

|                             |              | PERCENTAGE FOR   | AVERAGE CUMULATIVE ACTUAL |            |  |  |
|-----------------------------|--------------|------------------|---------------------------|------------|--|--|
|                             | TOTAL MONTH- | THE MONTH        | ATTEN                     | DANCE      |  |  |
| DISTRICT TOTALS             | END          | 2022-2023 Actual | Cum Attd                  | PERCENTAGE |  |  |
|                             | ENROLLMENT   | Attendance       | Days/55                   | 2022-2023  |  |  |
|                             |              |                  | 2022-2023                 |            |  |  |
| ELEMENTARY                  | 19,835       | 90.72%           | 18,158                    | 92.11%     |  |  |
| MIDDLE                      | 6,052        | 90.43%           | 5,549                     | 91.88%     |  |  |
| HIGH SCHOOL                 | 11,207       | 89.58%           | 9,809                     | 90.53%     |  |  |
| TOTAL ALL DISTRICT SEGMENTS | 37,094       | 90.34%           | 33,516                    | 91.60%     |  |  |

| Total Non-Public Schools as of 12/15/22 | 251 |
|-----------------------------------------|-----|
|-----------------------------------------|-----|

|                                        |      | G          | ENERAL EDUC | ATION      |             |                      |                     | PERCENTAGE | AVERAGE ( | CUMULATIVE |
|----------------------------------------|------|------------|-------------|------------|-------------|----------------------|---------------------|------------|-----------|------------|
|                                        |      |            |             |            |             | Special<br>Education | TOTAL MONTH-<br>END | FOR THE    | ACTUAL A  | TTENDANCE  |
| 2022-2023 DEPENDENT CHARTER            |      |            |             |            |             |                      |                     | MONTH      |           |            |
| SCHOOLS                                | Kdgn | Grades 1-3 | Grades 4-6  | Grades 7-8 | Grades 9-12 | Grades K-12          | ENROLLMENT          | 2022-2023  | 2022-2023 | PERCENTAGE |
|                                        |      |            |             |            |             | Grades R 12          | LIVINOLLIVILIVI     | Actual     |           | 2022-2023  |
|                                        |      |            |             |            |             |                      |                     | Attendance |           |            |
| Bowling Green McCoy                    | 46   | 173        | 175         | 0          | 0           | 8                    | 402                 | 92.24%     | 376.20    | 92.51%     |
| Bowling Green-Chacon                   | 40   | 129        | 137         | 0          | 0           | 12                   | 318                 | 93.81%     | 299.35    | 93.91%     |
| George W. Carver SAS                   | 0    | 0          | 0           | 0          | 198         | 10                   | 208                 | 90.94%     | 197.00    | 93.17%     |
| New Joseph Bonnheim Charter            | 34   | 94         | 103         | 0          | 0           | 2                    | 233                 | 93.29%     | 200.56    | 92.03%     |
| New Tech High                          | 0    | 0          | 0           | 0          | 156         | 2                    | 158                 | 94.84%     | 144.39    | 94.81%     |
| The Met High School                    | 0    | 0          | 0           | 0          | 212         | 2                    | 214                 | 95.24%     | 199.69    | 95.65%     |
| <b>Total Dependent Charter Schools</b> | 120  | 396        | 415         | 0          | 566         | 36                   | 1,533               | 93.23%     | 1,417.18  | 93.47%     |

| 2022-2023 INDEPENDENT CHARTER SCHOOLS |      | Gl         | ENERAL EDUC | CATION     |             | Special<br>Education | TOTAL MONTH-<br>END | PERCENTAGE<br>FOR THE<br>MONTH |           | CUMULATIVE<br>TTENDANCE |
|---------------------------------------|------|------------|-------------|------------|-------------|----------------------|---------------------|--------------------------------|-----------|-------------------------|
|                                       | Kdgn | Grades 1-3 | Grades 4-6  | Grades 7-8 | Grades 9-12 | Grades K-12          | ENROLLMENT          | 2022-2023                      | 2022-2023 | PERCENTAGE              |
|                                       |      |            |             |            |             |                      |                     | Actual                         |           | 2022-2023               |
|                                       |      |            |             |            |             |                      |                     | Attendance                     |           |                         |
| Aspire Capitol Heights Academy        | 24   | 66         | 64          | 24         | 0           | 0                    | 178                 | 93.52%                         | 163.71    | 90.52%                  |
| CA Montessori Project Capitol Campus  | 74   | 121        | 119         | 40         | 0           | 1                    | 354                 | 92.49%                         | 328.66    | 93.54%                  |
| Capitol Collegiate Academy            | 26   | 144        | 145         | 78         | 0           | 0                    | 393                 | 92.44%                         | 364.05    | 93.18%                  |
| Growth Public Schools                 | 60   | 116        | 97          | 0          | 0           | 0                    | 273                 | 91.78%                         | 253.71    | 92.40%                  |
| Language Academy                      | 88   | 198        | 199         | 131        | 0           | 0                    | 616                 | 94.82%                         | 583.73    | 94.82%                  |
| PS 7 Elementary                       | 75   | 172        | 172         | 168        | 0           | 0                    | 587                 | 89.31%                         | 501.75    | 90.07%                  |
| Sacramento Charter HS                 | 0    | 0          | 0           | 0          | 370         | 0                    | 370                 | 89.80%                         | 335.83    | 92.04%                  |
| SAVA                                  | 0    | 0          | 0           | 68         | 637         | 0                    | 705                 | 95.36%                         | 636.63    | 96.10%                  |
| Sol Aureus College Preparatory        | 40   | 114        | 131         | 67         | 0           | 0                    | 352                 | 93.71%                         | 332.86    | 92.78%                  |
| Yav Pem Suab Academy                  | 64   | 181        | 178         | 0          | 0           | 0                    | 423                 | 90.56%                         | 389.48    | 89.71%                  |
| TOTAL INDEPENDENT CHARTER SCHOOLS     | 451  | 1,112      | 1,105       | 576        | 1,007       | 1                    | 4,251               | 92.38%                         | 3,890.42  | 92.52%                  |

| TOTAL CHARTER SCHOOLS | 571 | 1,508 | 1,520 | 576 | 1,573 | 37 | 5,784 | 92.80% | 5,307.60 | 92.99% |
|-----------------------|-----|-------|-------|-----|-------|----|-------|--------|----------|--------|

| ADULT EDUCATION                            | ENROLLMENT | HO         | OURS EARNED |           | 2022-2023 CUMULATIVE ADA |       |       |  |
|--------------------------------------------|------------|------------|-------------|-----------|--------------------------|-------|-------|--|
|                                            |            | CONCURRENT | OTHER       | TOTAL     | CONCURRENT               | OTHER | TOTAL |  |
| A. Warren McClaskey Adult Center           | 219        | 0          | 3,906.75    | 3,906.75  | 0                        | 7.45  | 7.45  |  |
| Charles A. Jones Career & Education Center | 357        | 0          | 10,975.97   | 10,975.97 | 0                        | 20.91 | 20.91 |  |
| TOTAL ADULT EDUCATION                      | 576        | 0          | 14,882.72   | 14,882.72 | 0                        | 28.36 | 28.36 |  |