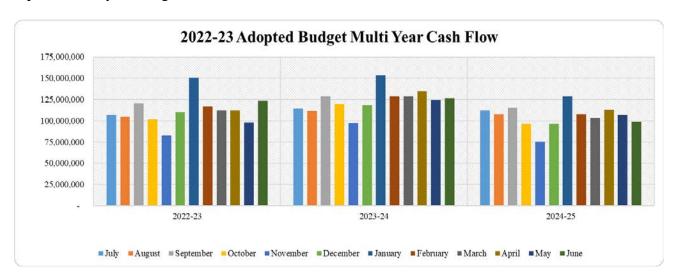

#### **Cash Flow**

The District prepared cash flows based on the multi-year projections report. For the 2022-23 Proposed Budget and multi-year projections the District projects having a positive cash balance through June 2025. Cash will continue to be closely monitored in order to ensure the District is liquid to satisfy its obligations.