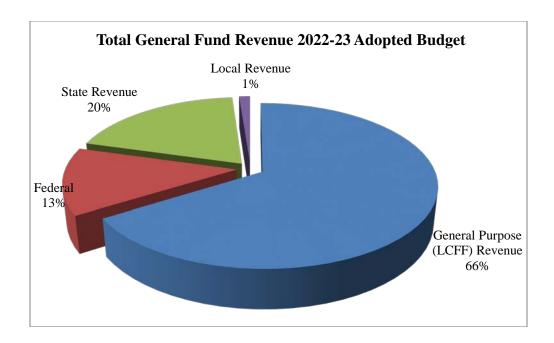

#### **General Fund Revenue Components**

The District receives funding for its general operations from various sources. A summary of the major funding sources is illustrated below:

| DESCRIPTION            | UNRESTRICTED  | COMBINED<br>AMOUNT |
|------------------------|---------------|--------------------|
| General Purpose (LCFF) |               |                    |
| Revenue                | \$454,072,523 | \$456,323,702      |
| Federal                | \$0           | \$91,620,567       |
| State Revenue          | \$56,524,860  | \$133,686,719      |
| Local Revenue          | \$5,910,294   | \$8,258,946        |
| TOTAL                  | \$516,507,677 | \$689,889,933      |