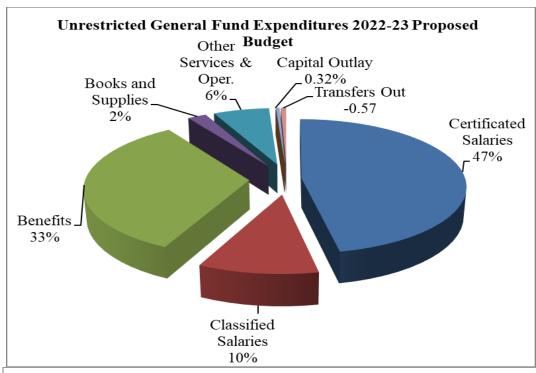

#### **Operating Expenditure Components**

The General Fund is used for the majority of the functions within the District. As illustrated below, salaries and benefits comprise approximately 91.7% of the District's unrestricted budget, and approximately 82% of the total General Fund budget.

| DESCRIPTION            | UNRESTRICTED | RESTRICTED  | COMBINED      |
|------------------------|--------------|-------------|---------------|
| Certificated Salaries  | 177,131,600  | 65,846,912  | \$242,978,512 |
| Classified Salaries    | 39,061,130   | 31,616,783  | \$70,677,912  |
| Benefits               | 126,337,116  | 89,430,083  | \$215,767,200 |
| Books and Supplies     | 8,011,516    | 21,326,015  | \$29,337,531  |
| Other Services & Oper. | 23,735,745   | 61,790,517  | \$85,526,262  |
| Capital Outlay         | 29,000       | 5,400,251   | \$5,429,251   |
| Other Outgo/Transfer   | 1,540,000    | 0           | \$1,540,000   |
| Transfers Out          | (2,342,426)  | 0           | (2,342,426)   |
| TOTAL                  | 373,503,681  | 275,410,561 | \$648,914,243 |

Following is a graphical representation of expenditures by percentage: