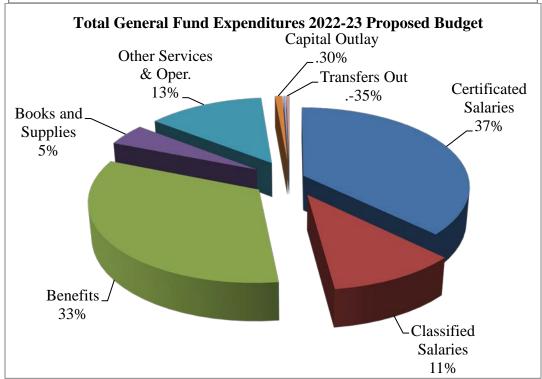

#### **Operating Expenditure Components**

The General Fund is used for the majority of the functions within the District. As illustrated below, salaries and benefits comprise approximately 91.7% of the District's unrestricted budget, and approximately 82% of the total General Fund budget.

| DESCRIPTION            | UNRESTRICTED | RESTRICTED  | COMBINED      |
|------------------------|--------------|-------------|---------------|
| Certificated Salaries  | 177,131,600  | 65,846,912  | \$242,978,512 |
| Classified Salaries    | 39,061,130   | 31,616,783  | \$70,677,912  |
| Benefits               | 126,337,116  | 89,430,083  | \$215,767,200 |
| Books and Supplies     | 8,011,516    | 21,326,015  | \$29,337,531  |
| Other Services & Oper. | 23,735,745   | 61,790,517  | \$85,526,262  |
| Capital Outlay         | 29,000       | 5,400,251   | \$5,429,251   |
| Other Outgo/Transfer   | 1,540,000    | 0           | \$1,540,000   |
| Transfers Out          | (2,342,426)  | 0           | (2,342,426)   |
| TOTAL                  | 373,503,681  | 275,410,561 | \$648,914,243 |

Following is a graphical representation of expenditures by percentage: