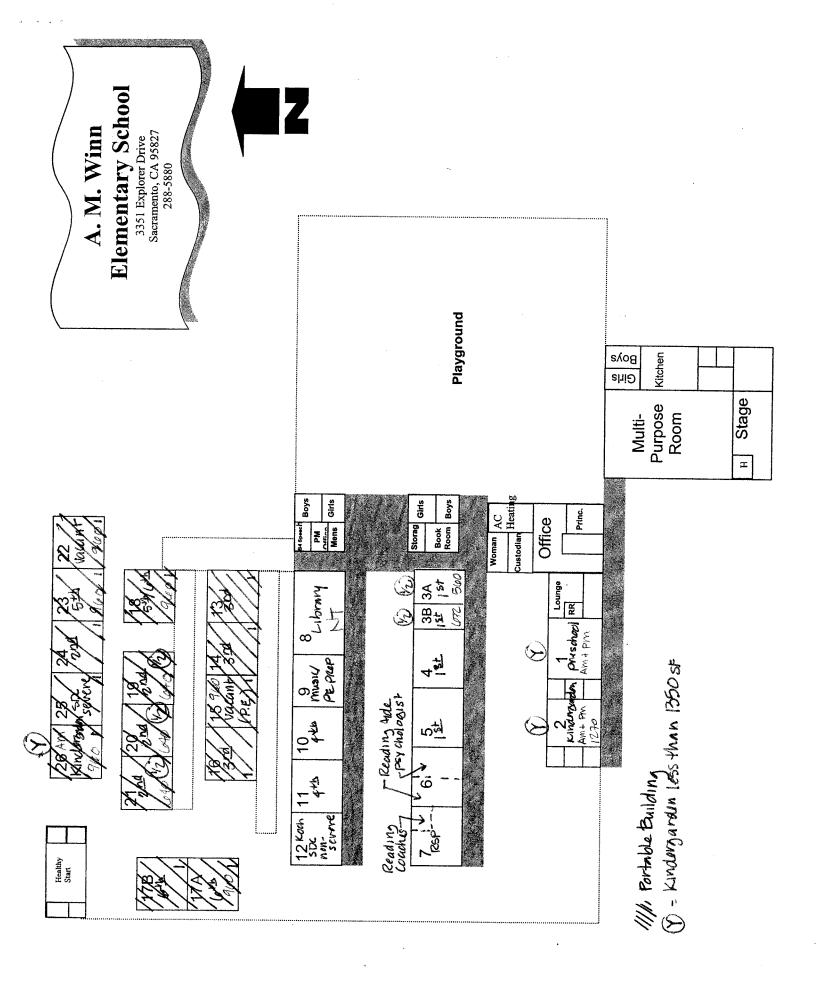

- Summary and detailed adequacy charts completed for the school, based on state forms
- Floor / site plans for the school (if available). Because electronic drawing documentation was generally unavailable, all drawings are digital scans of hard-copy plans, modified for presentation. All drawings were used with the permission of the district.
- Aerial photos (available only for sites with permanent facilities before 2002)
- Space-use maps marked by schools and ARC staff, and capacity worksheet by Torrence Planning
- Portable charts and history data