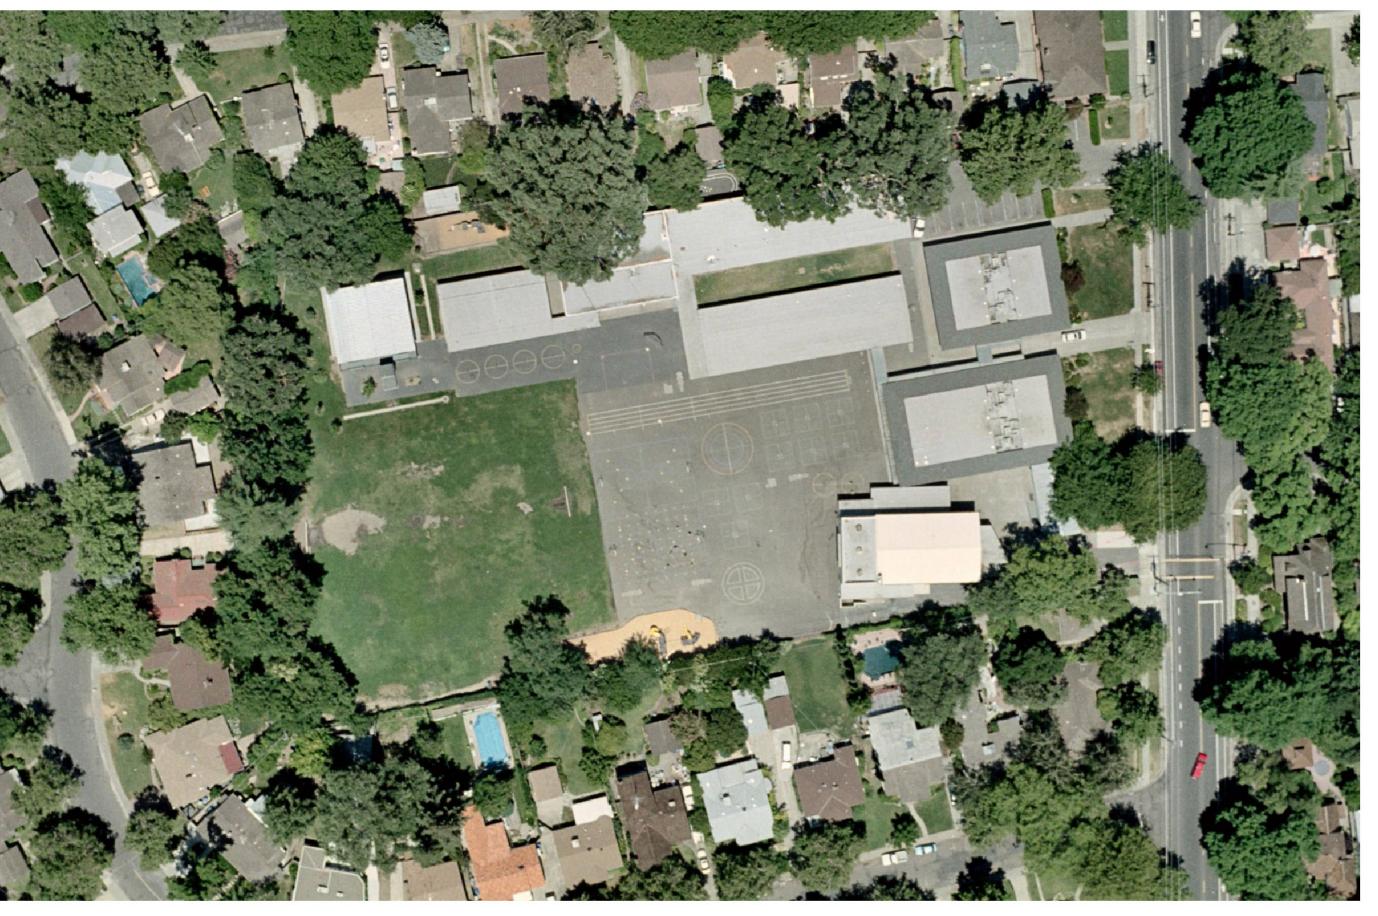

- Summary and detailed adequacy charts completed for the school, based on state forms
- Floor / site plans for the school (if available). Because electronic drawing documentation was generally unavailable, all drawings are digital scans of hard-copy plans, modified for presentation. All drawings were used with the permission of the district.
- Aerial photos (available only for sites with permanent facilities before 2002)
- Space-use maps marked by schools and ARC staff, and capacity worksheet by Torrence Planning
- Portable charts and history data