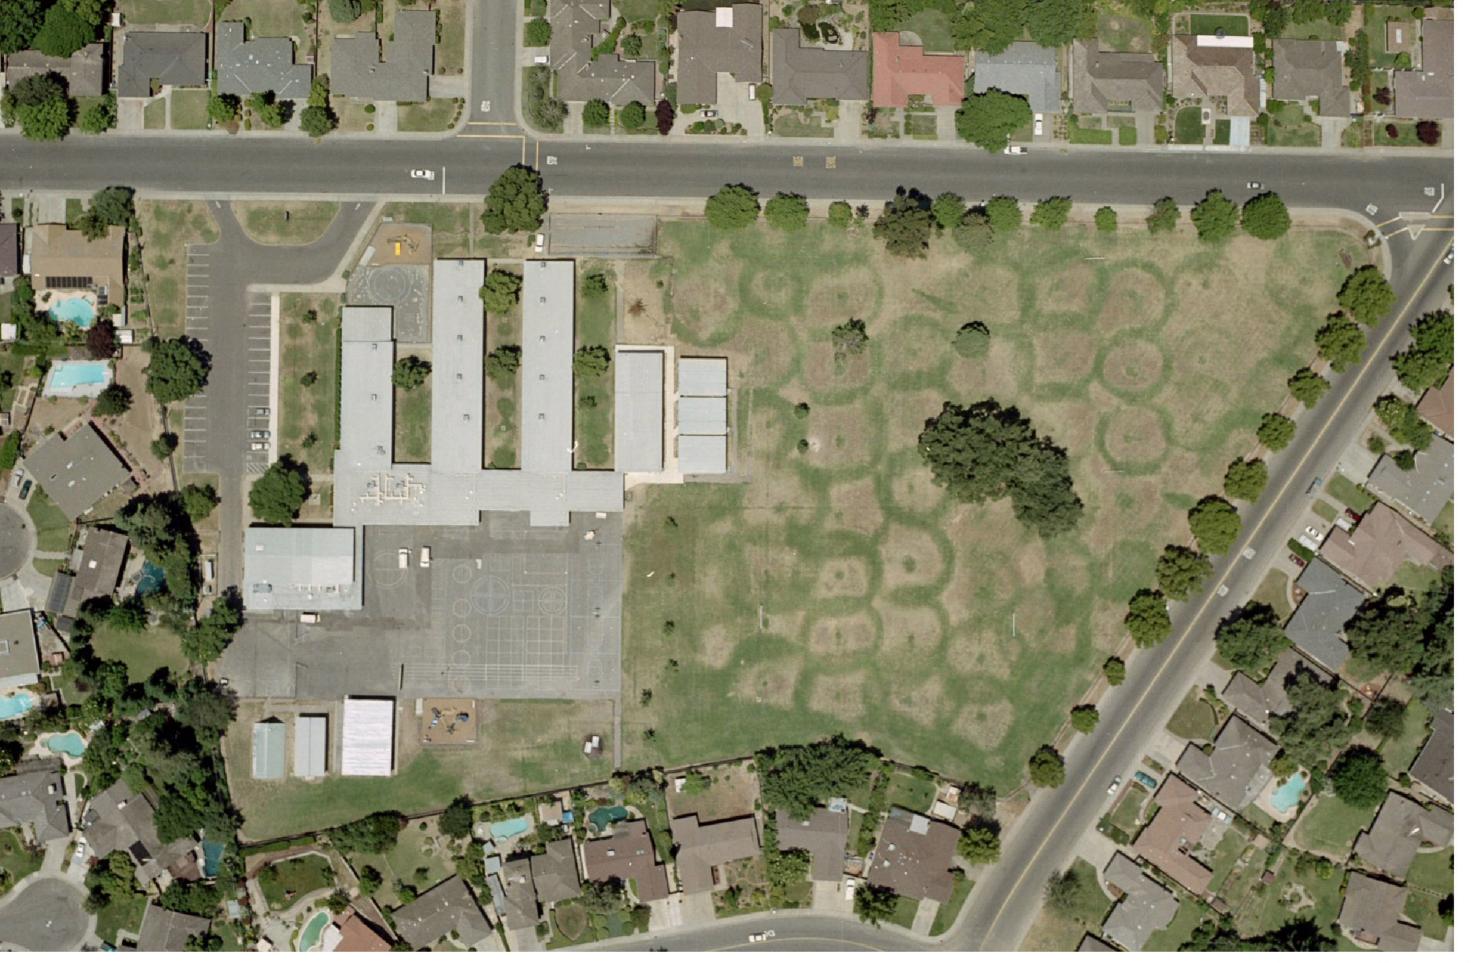

- Summary and detailed adequacy charts completed for the school, based on state forms
- Floor / site plans for the school (if available). Because electronic drawing documentation was generally unavailable, all drawings are digital scans of hard-copy plans, modified for presentation. All drawings were used with the permission of the district.
- Aerial photos (available only for sites with permanent facilities before 2002)
- Space-use maps marked by schools and ARC staff, and capacity worksheet by Torrence Planning
- Portable charts and history data