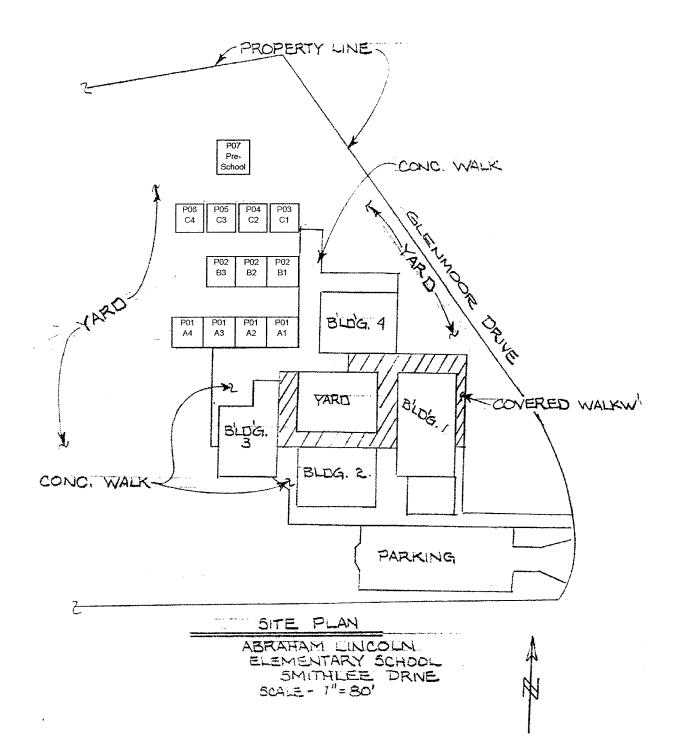

- Summary and detailed adequacy charts completed for the school, based on state forms
- Floor / site plans for the school (if available). Because electronic drawing documentation was generally unavailable, all drawings are digital scans of hard-copy plans, modified for presentation. All drawings were used with the permission of the district.
- Aerial photos (available only for sites with permanent facilities before 2002)
- Space-use maps marked by schools and ARC staff, and capacity worksheet by Torrence Planning
- Portable charts and history data