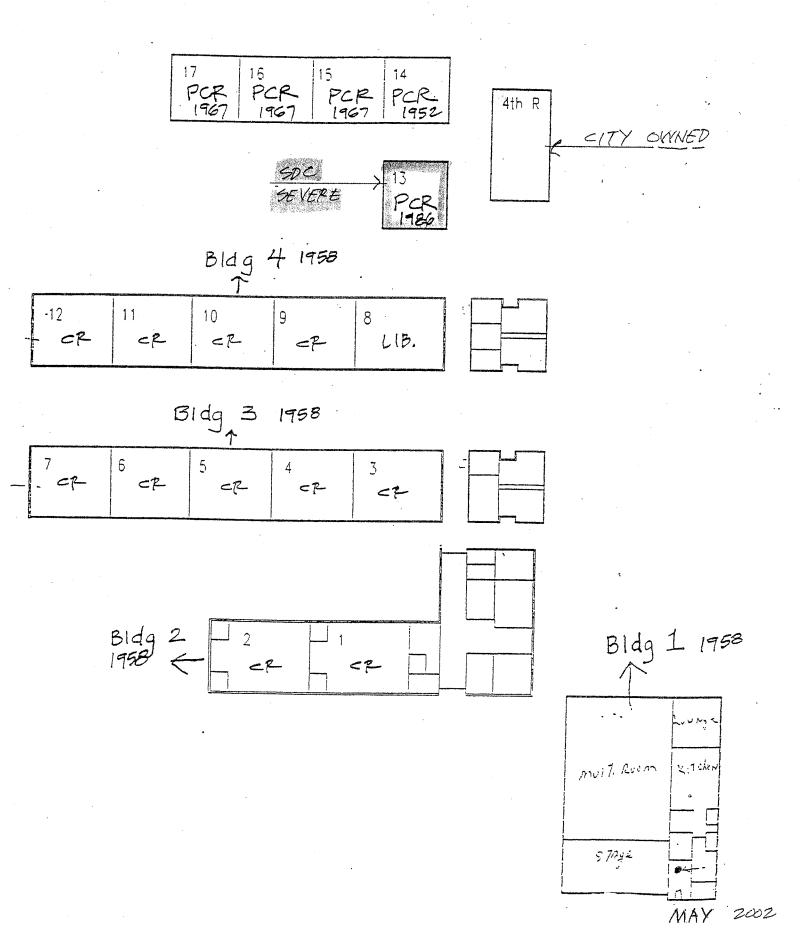

- Summary and detailed adequacy charts completed for the school, based on state forms
- Floor / site plans for the school (if available). Because electronic drawing documentation was generally unavailable, all drawings are digital scans of hard-copy plans, modified for presentation. All drawings were used with the permission of the district.
- Aerial photos (available only for sites with permanent facilities before 2002)
- Space-use maps marked by schools and ARC staff, and capacity worksheet by Torrence Planning
- Portable charts and history data

#### 7.1.4 Facility Inventory Data

The chart on the reverse side of the fold-out identifies the key facility information about site size, permanent gross square footage, enrollment, portable / modular construction square footage, roof area, scoring, and some key space area or teaching space numbers.