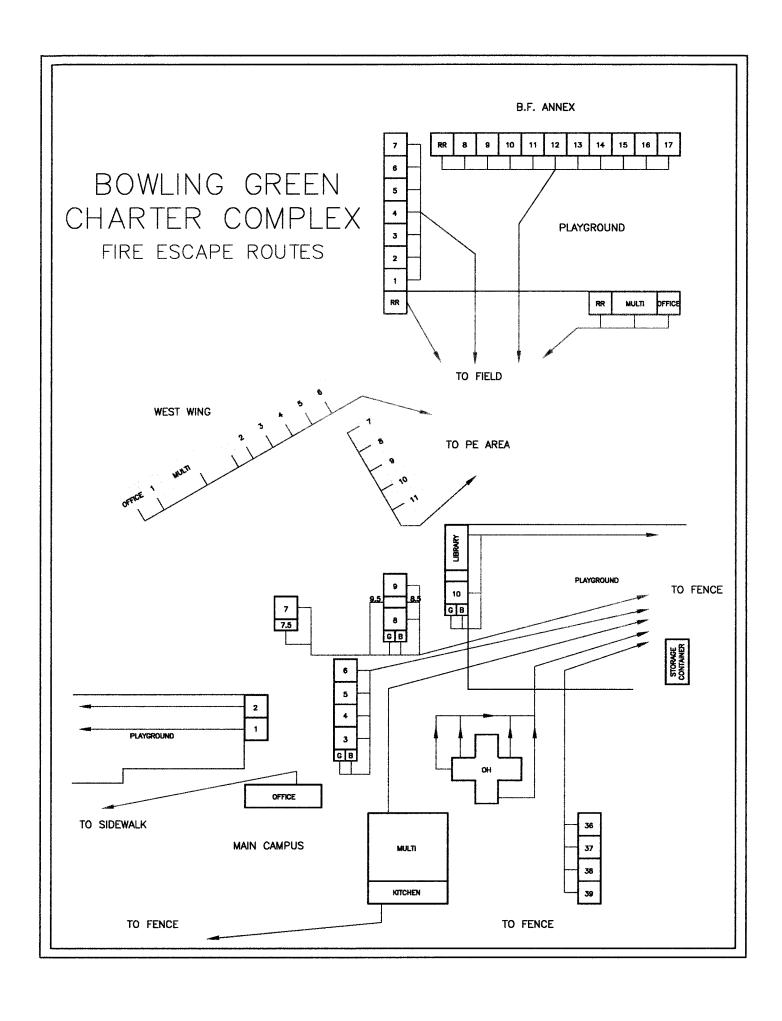

- Summary and detailed adequacy charts completed for the school, based on state forms
- Floor / site plans for the school (if available). Because electronic drawing documentation was generally unavailable, all drawings are digital scans of hard-copy plans, modified for presentation. All drawings were used with the permission of the district.
- Aerial photos (available only for sites with permanent facilities before 2002)
- Space-use maps marked by schools and ARC staff, and capacity worksheet by Torrence Planning
- Portable charts and history data