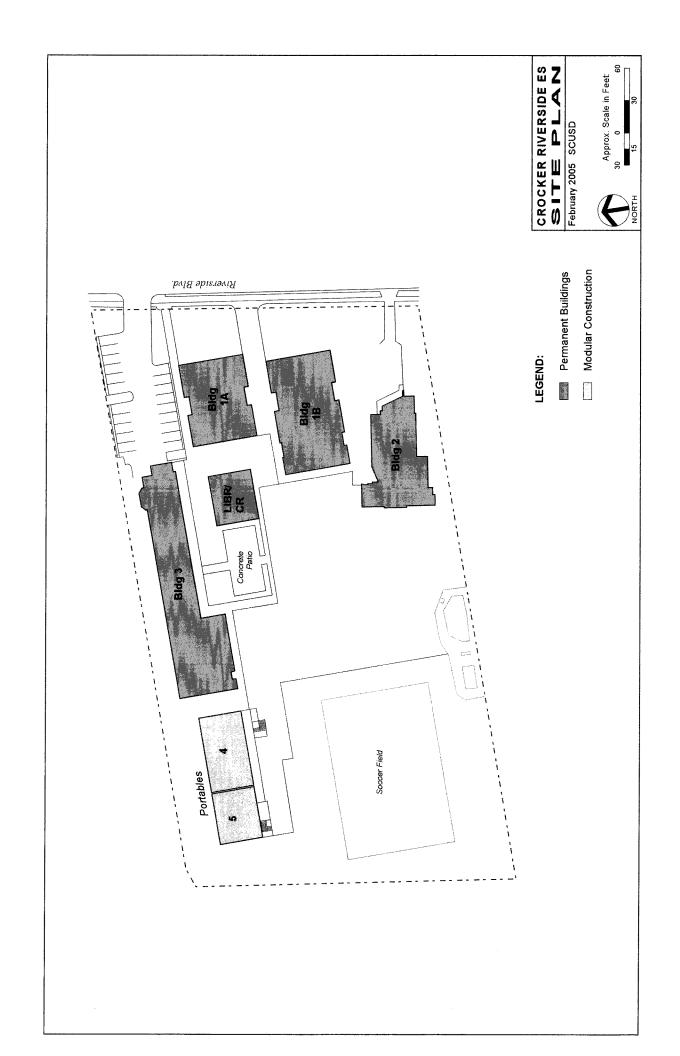

- Summary and detailed adequacy charts completed for the school, based on state forms
- Floor / site plans for the school (if available). Because electronic drawing documentation was generally unavailable, all drawings are digital scans of hard-copy plans, modified for presentation. All drawings were used with the permission of the district.
- Aerial photos (available only for sites with permanent facilities before 2002)
- Space-use maps marked by schools and ARC staff, and capacity worksheet by Torrence Planning
- Portable charts and history data