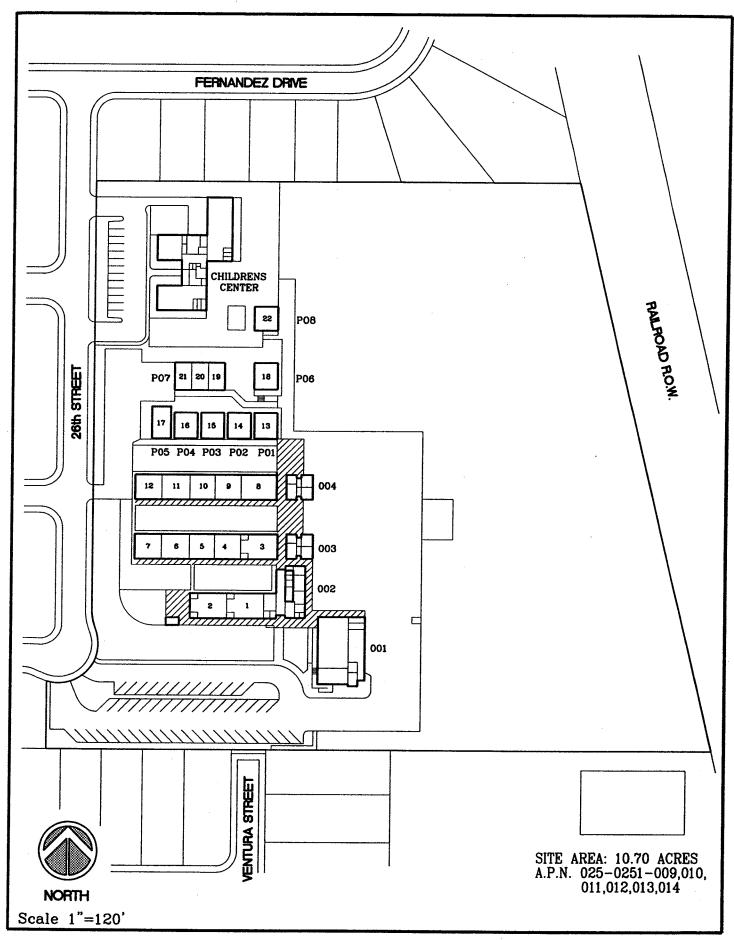

- Summary and detailed adequacy charts completed for the school, based on state forms
- Floor / site plans for the school (if available). Because electronic drawing documentation was generally unavailable, all drawings are digital scans of hard-copy plans, modified for presentation. All drawings were used with the permission of the district.
- Aerial photos (available only for sites with permanent facilities before 2002)
- Space-use maps marked by schools and ARC staff, and capacity worksheet by Torrence Planning
- Portable charts and history data