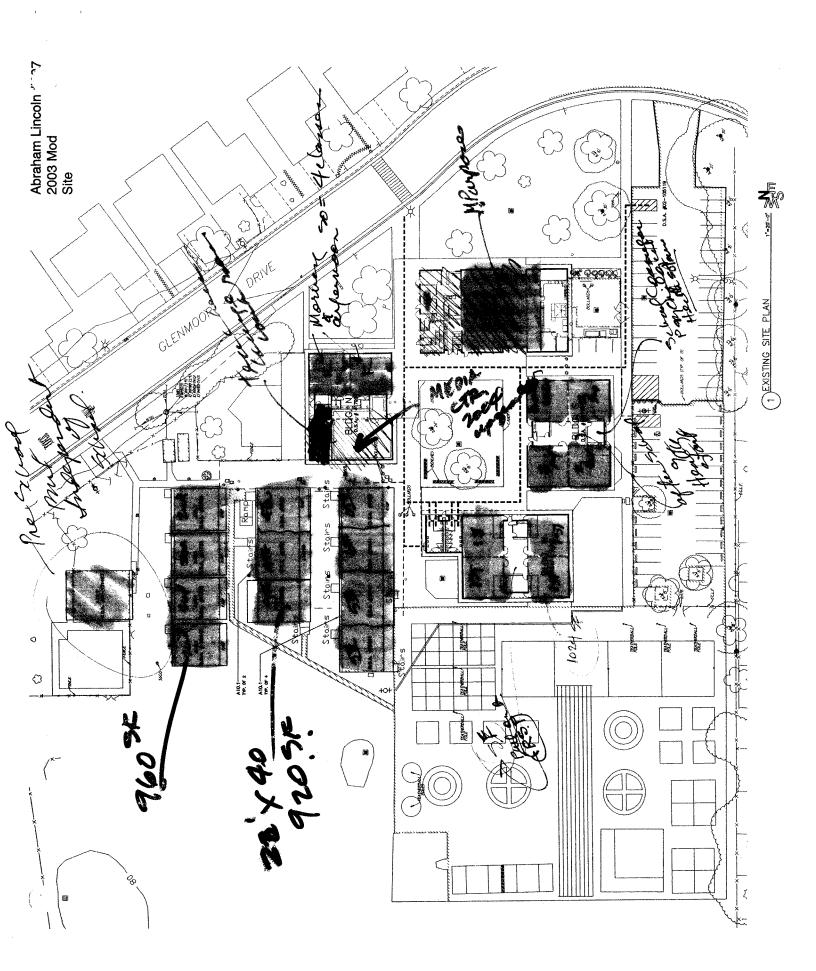

- Summary and detailed adequacy charts completed for the school, based on state forms
- Floor / site plans for the school (if available). Because electronic drawing documentation was generally unavailable, all drawings are digital scans of hard-copy plans, modified for presentation. All drawings were used with the permission of the district.
- Aerial photos (available only for sites with permanent facilities before 2002)
- Space-use maps marked by schools and ARC staff, and capacity worksheet by Torrence Planning
- Portable charts and history data