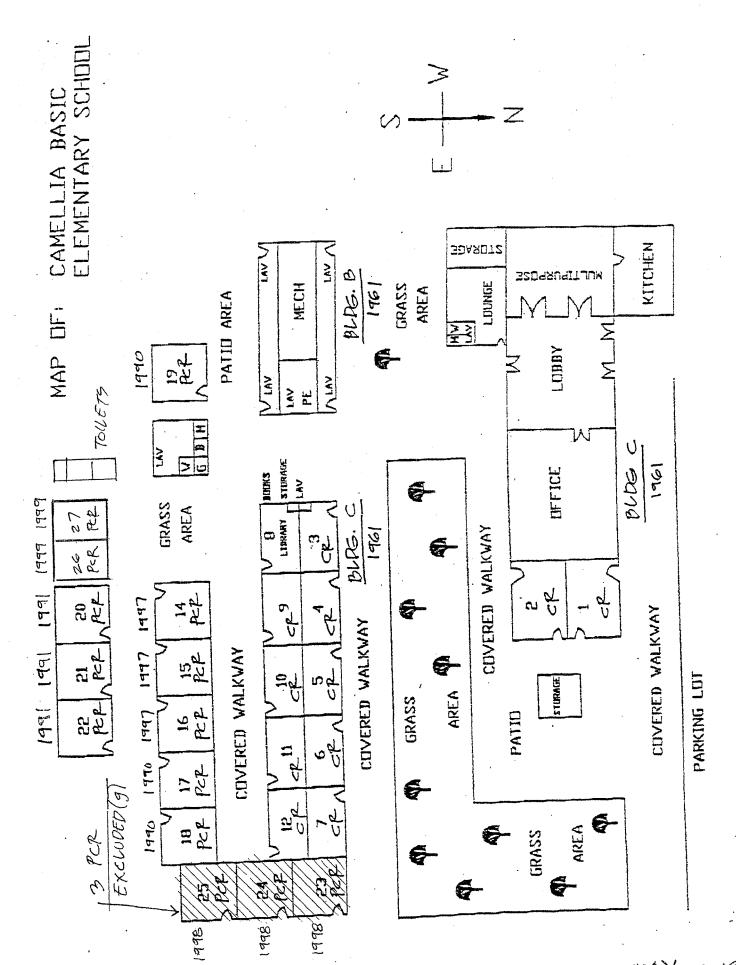

- Summary and detailed adequacy charts completed for the school, based on state forms
- Floor / site plans for the school (if available). Because electronic drawing documentation was generally unavailable, all drawings are digital scans of hard-copy plans, modified for presentation. All drawings were used with the permission of the district.
- Aerial photos (available only for sites with permanent facilities before 2002)
- Space-use maps marked by schools and ARC staff, and capacity worksheet by Torrence Planning
- Portable charts and history data