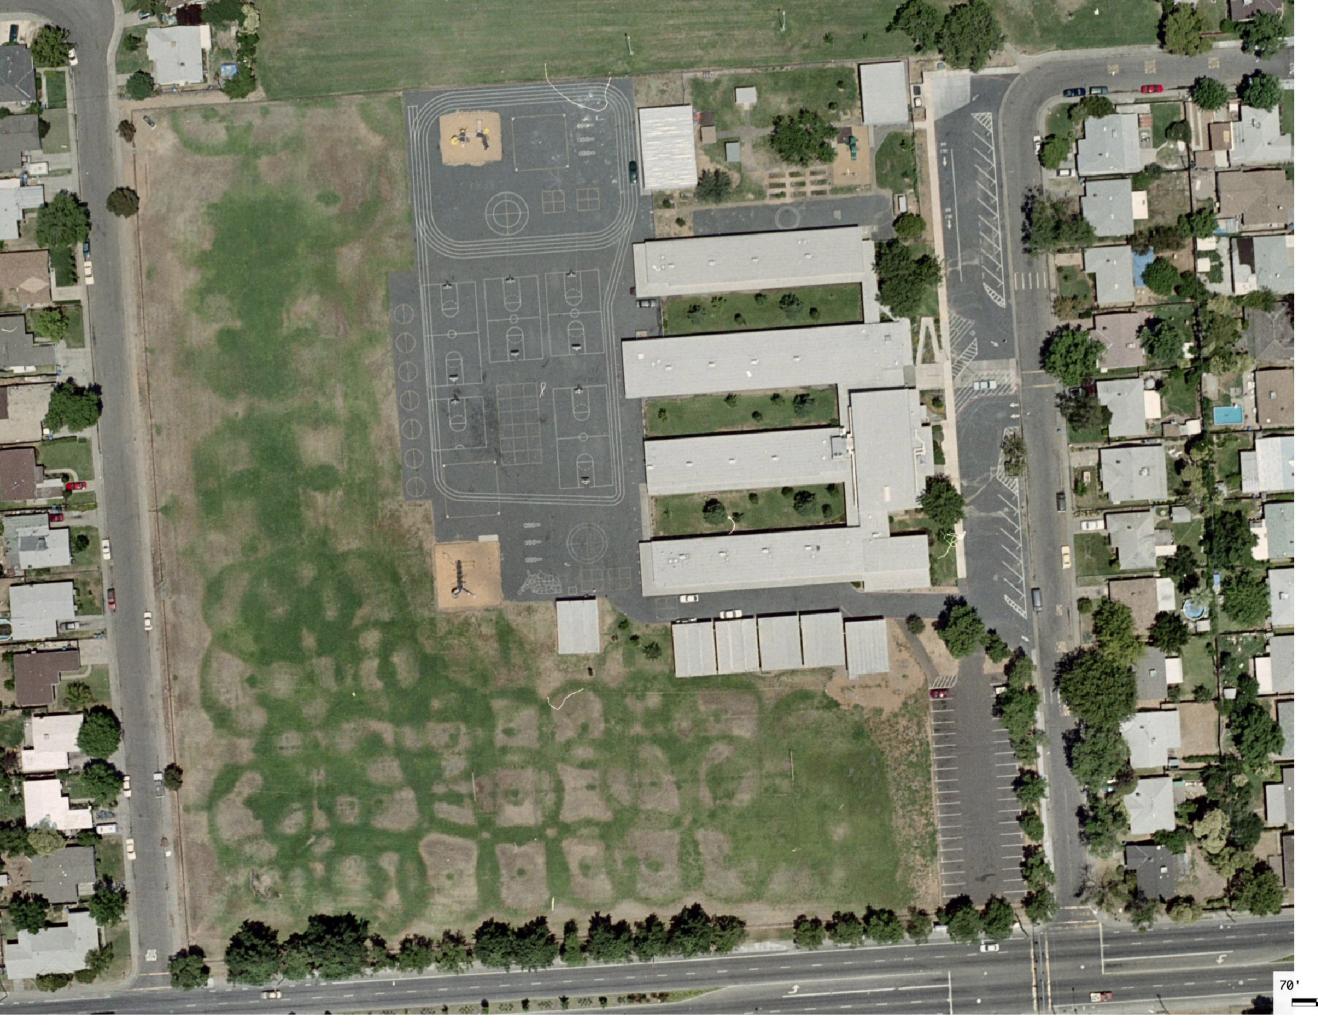

- Summary and detailed adequacy charts completed for the school, based on state forms
- Floor / site plans for the school (if available). Because electronic drawing documentation was generally unavailable, all drawings are digital scans of hard-copy plans, modified for presentation. All drawings were used with the permission of the district.
- Aerial photos (available only for sites with permanent facilities before 2002)
- Space-use maps marked by schools and ARC staff, and capacity worksheet by Torrence Planning
- Portable charts and history data