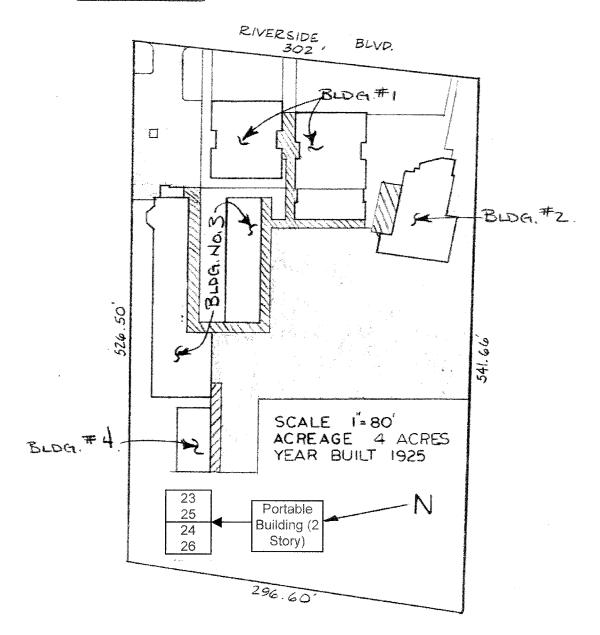

- Summary and detailed adequacy charts completed for the school, based on state forms
- Floor / site plans for the school (if available). Because electronic drawing documentation was generally unavailable, all drawings are digital scans of hard-copy plans, modified for presentation. All drawings were used with the permission of the district.
- Aerial photos (available only for sites with permanent facilities before 2002)
- Space-use maps marked by schools and ARC staff, and capacity worksheet by Torrence Planning
- Portable charts and history data