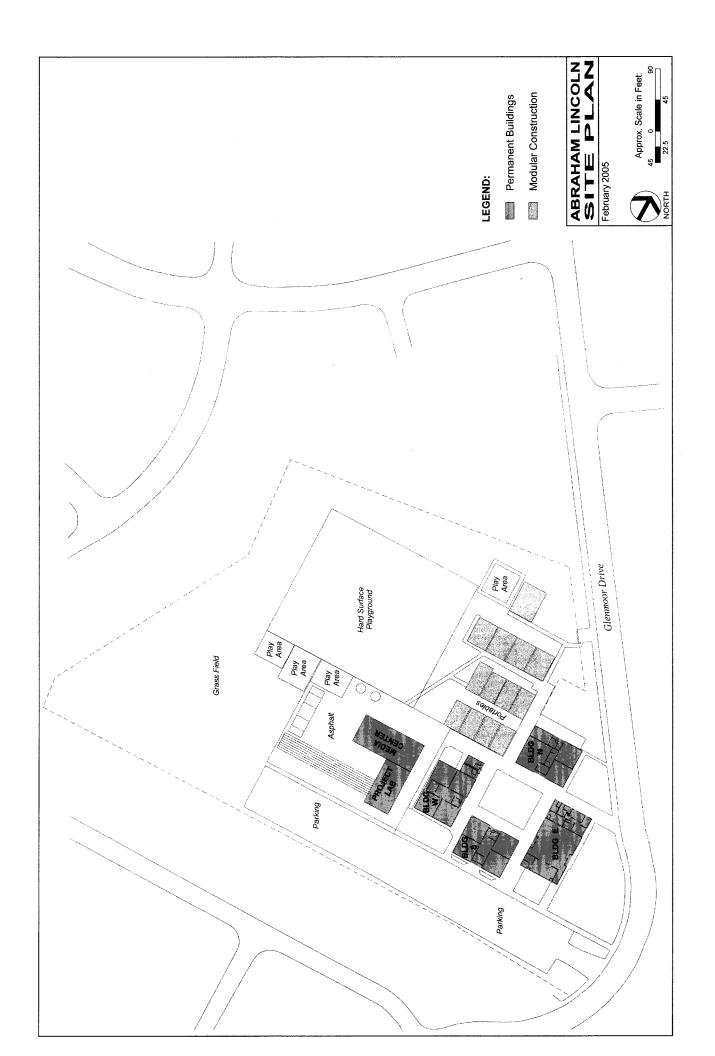

- Summary and detailed adequacy charts completed for the school, based on state forms
- Floor / site plans for the school (if available). Because electronic drawing documentation was generally unavailable, all drawings are digital scans of hard-copy plans, modified for presentation. All drawings were used with the permission of the district.
- Aerial photos (available only for sites with permanent facilities before 2002)
- Space-use maps marked by schools and ARC staff, and capacity worksheet by Torrence Planning
- Portable charts and history data