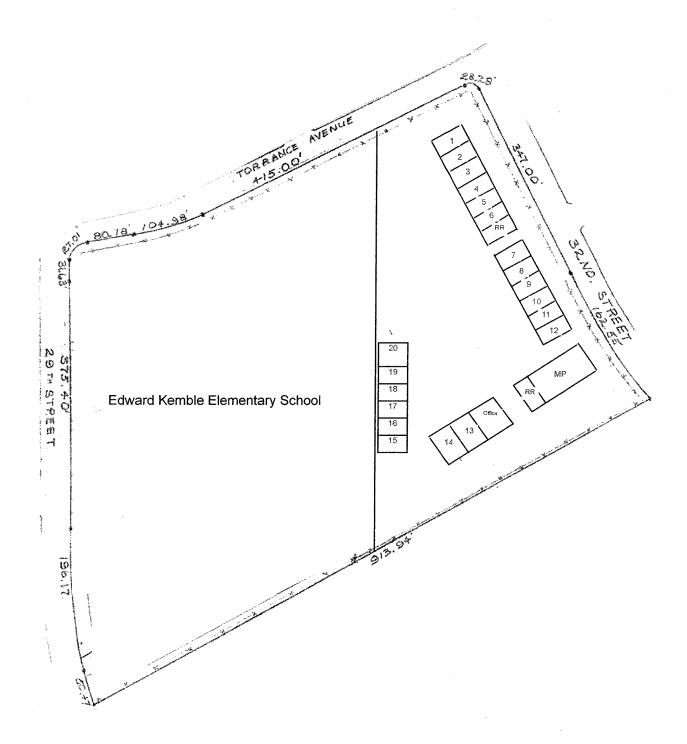

- Summary and detailed adequacy charts completed for the school, based on state forms
- Floor / site plans for the school (if available). Because electronic drawing documentation was generally unavailable, all drawings are digital scans of hard-copy plans, modified for presentation. All drawings were used with the permission of the district.
- Aerial photos (available only for sites with permanent facilities before 2002)
- Space-use maps marked by schools and ARC staff, and capacity worksheet by Torrence Planning
- Portable charts and history data