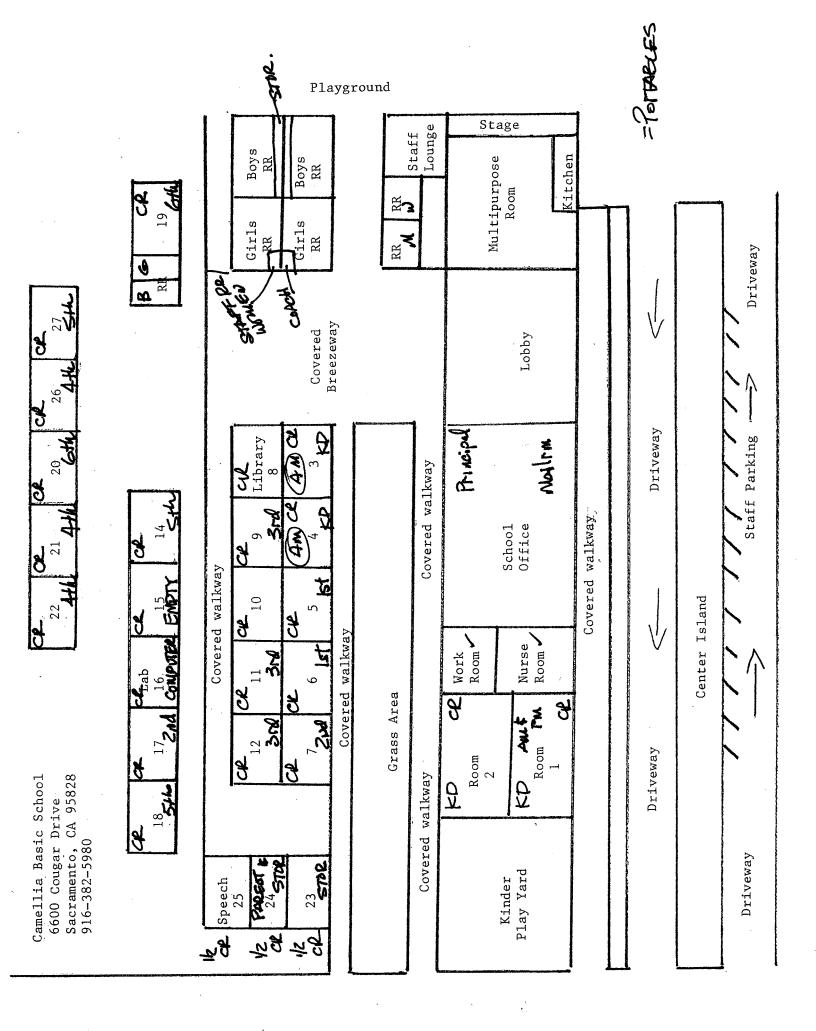

- Summary and detailed adequacy charts completed for the school, based on state forms
- Floor / site plans for the school (if available). Because electronic drawing documentation was generally unavailable, all drawings are digital scans of hard-copy plans, modified for presentation. All drawings were used with the permission of the district.
- Aerial photos (available only for sites with permanent facilities before 2002)
- Space-use maps marked by schools and ARC staff, and capacity worksheet by Torrence Planning
- Portable charts and history data