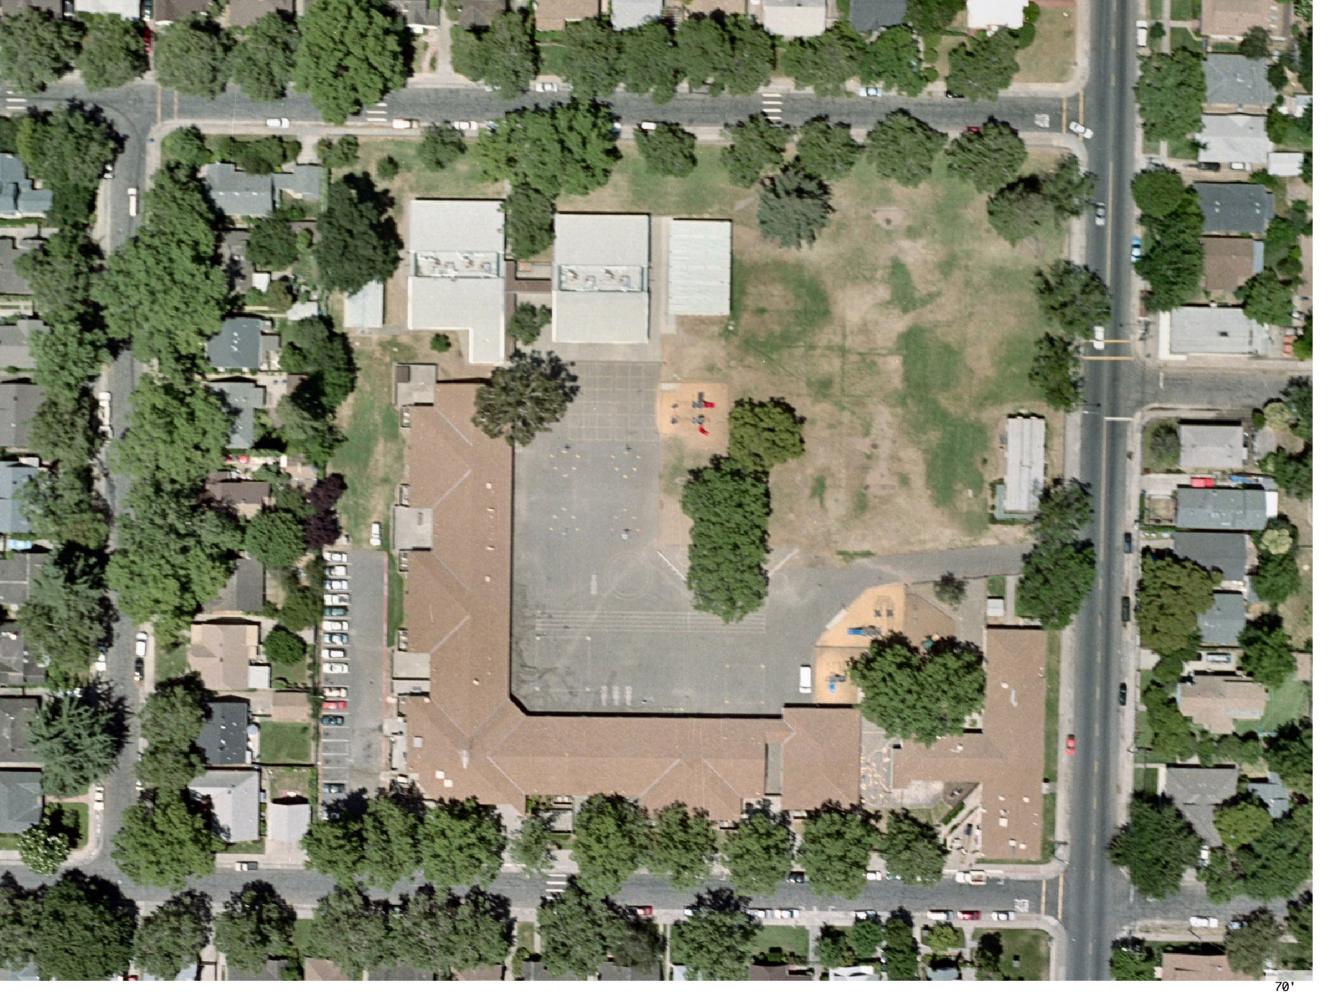

- Summary and detailed adequacy charts completed for the school, based on state forms
- Floor / site plans for the school (if available). Because electronic drawing documentation was generally unavailable, all drawings are digital scans of hard-copy plans, modified for presentation. All drawings were used with the permission of the district.
- Aerial photos (available only for sites with permanent facilities before 2002)
- Space-use maps marked by schools and ARC staff, and capacity worksheet by Torrence Planning
- Portable charts and history data