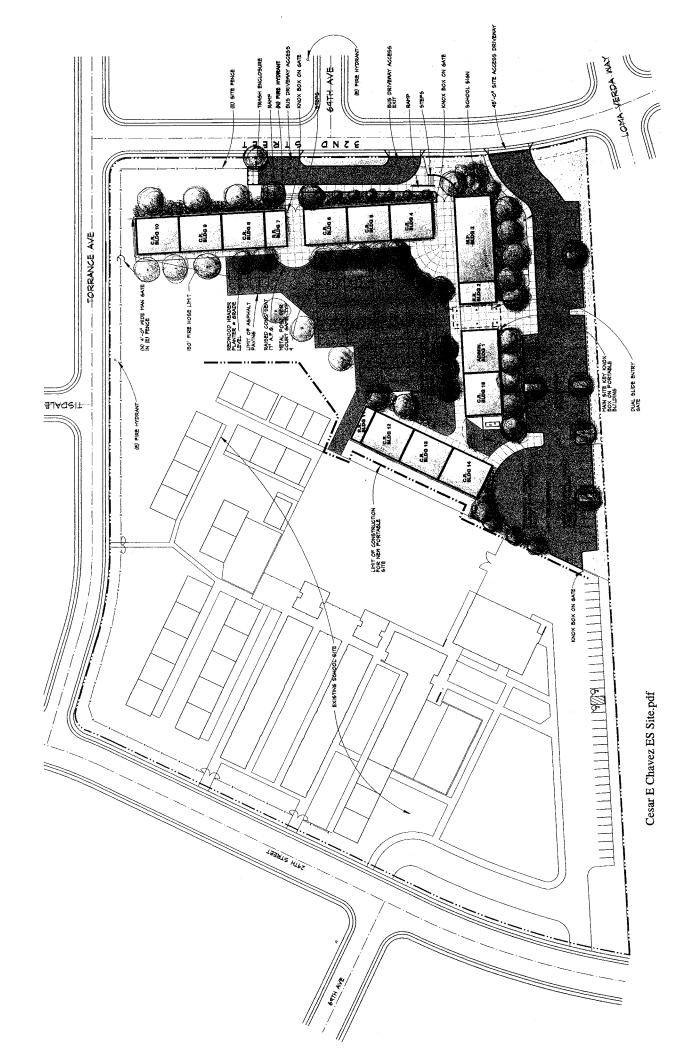

- Summary and detailed adequacy charts completed for the school, based on state forms
- Floor / site plans for the school (if available). Because electronic drawing documentation was generally unavailable, all drawings are digital scans of hard-copy plans, modified for presentation. All drawings were used with the permission of the district.
- Aerial photos (available only for sites with permanent facilities before 2002)
- Space-use maps marked by schools and ARC staff, and capacity worksheet by Torrence Planning
- Portable charts and history data