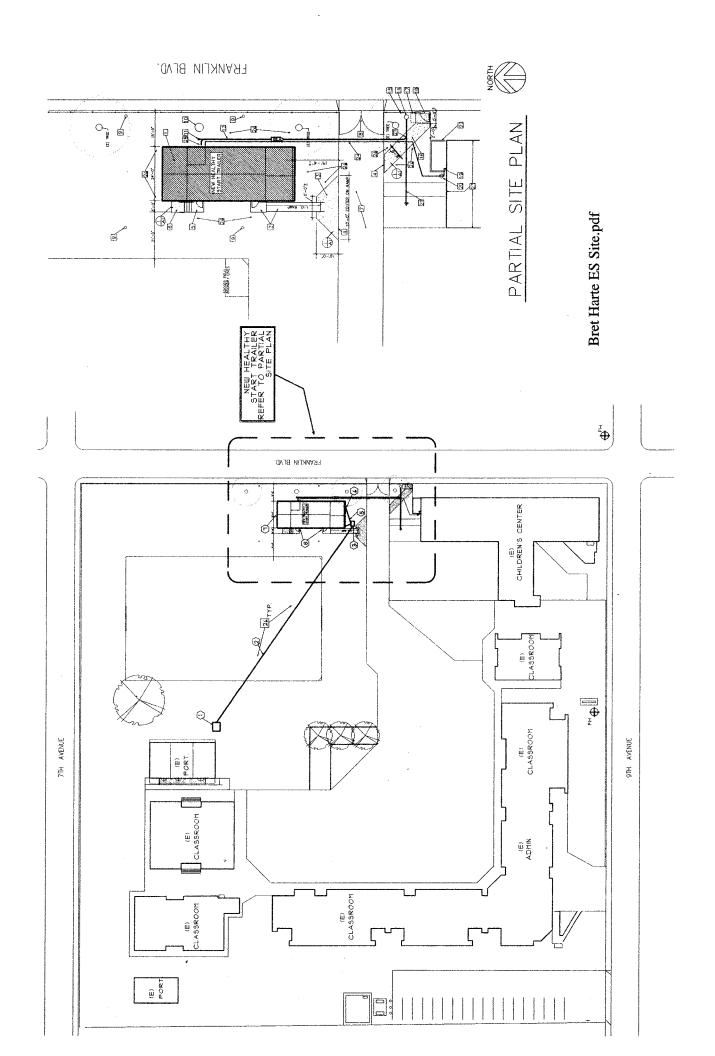

- Summary and detailed adequacy charts completed for the school, based on state forms
- Floor / site plans for the school (if available). Because electronic drawing documentation was generally unavailable, all drawings are digital scans of hard-copy plans, modified for presentation. All drawings were used with the permission of the district.
- Aerial photos (available only for sites with permanent facilities before 2002)
- Space-use maps marked by schools and ARC staff, and capacity worksheet by Torrence Planning
- Portable charts and history data