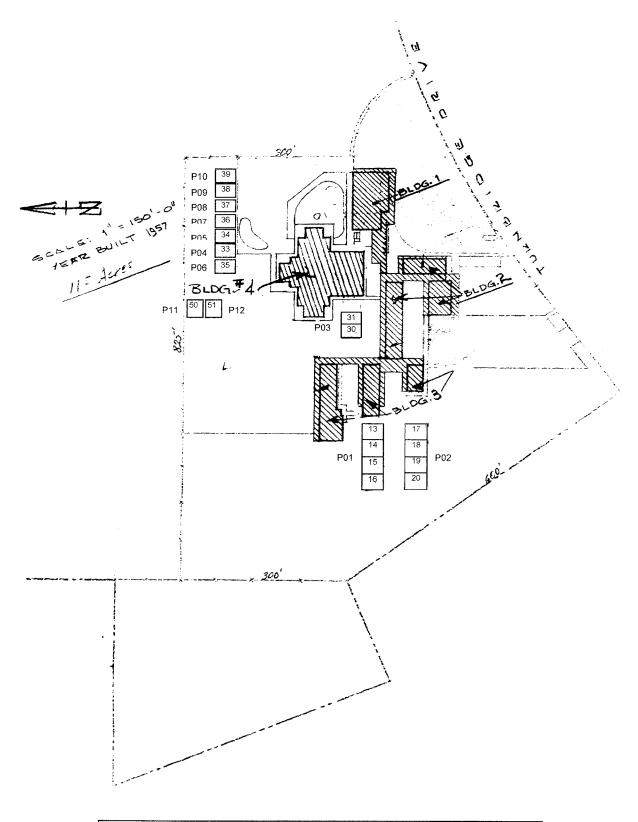

- Summary and detailed adequacy charts completed for the school, based on state forms
- Floor / site plans for the school (if available). Because electronic drawing documentation was generally unavailable, all drawings are digital scans of hard-copy plans, modified for presentation. All drawings were used with the permission of the district.
- Aerial photos (available only for sites with permanent facilities before 2002)
- Space-use maps marked by schools and ARC staff, and capacity worksheet by Torrence Planning
- Portable charts and history data