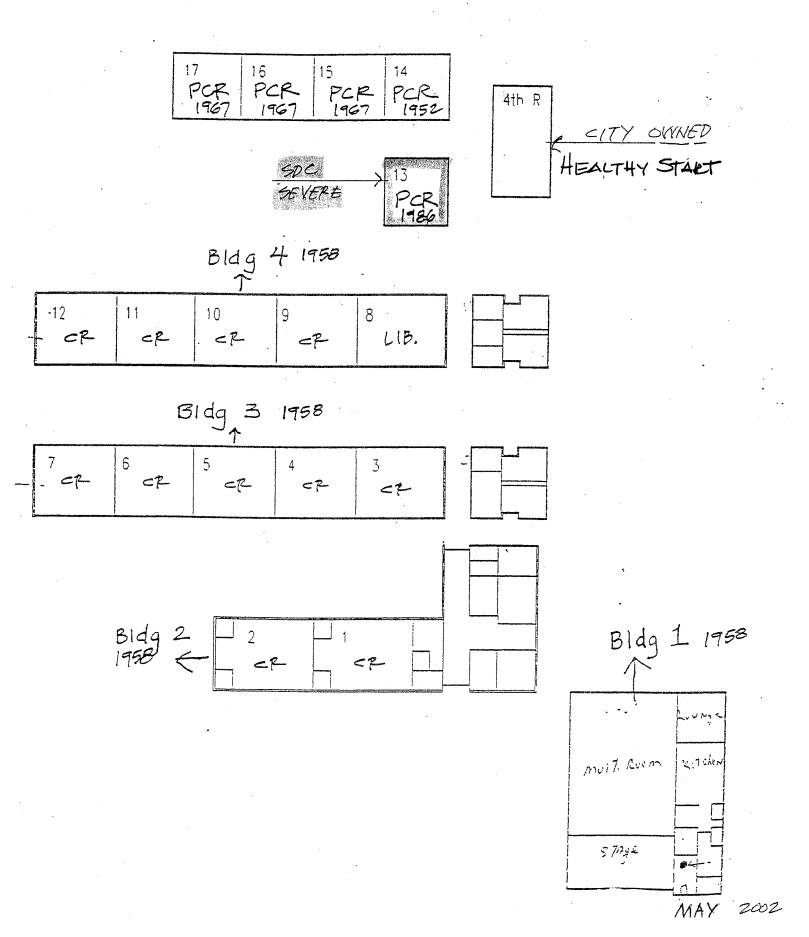

- Summary and detailed adequacy charts completed for the school, based on state forms
- Floor / site plans for the school (if available). Because electronic drawing documentation was generally unavailable, all drawings are digital scans of hard-copy plans, modified for presentation. All drawings were used with the permission of the district.
- Aerial photos (available only for sites with permanent facilities before 2002)
- Space-use maps marked by schools and ARC staff, and capacity worksheet by Torrence Planning
- Portable charts and history data

#### 7.1.4 Facility Inventory Data

The chart on the reverse side of the fold-out identifies the key facility information about site size, permanent gross square footage, enrollment, portable / modular construction square footage, roof area, scoring, and some key space area or teaching space numbers.