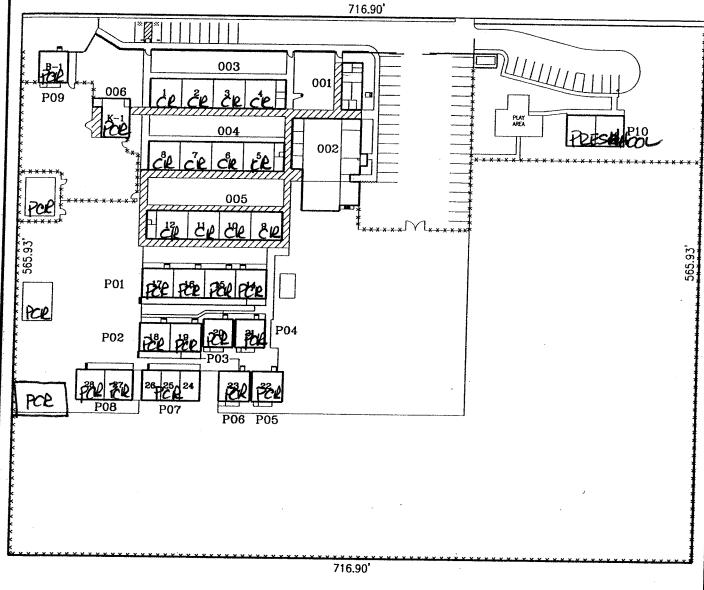

- Summary and detailed adequacy charts completed for the school, based on state forms
- Floor / site plans for the school (if available). Because electronic drawing documentation was generally unavailable, all drawings are digital scans of hard-copy plans, modified for presentation. All drawings were used with the permission of the district.
- Aerial photos (available only for sites with permanent facilities before 2002)
- Space-use maps marked by schools and ARC staff, and capacity worksheet by Torrence Planning
- Portable charts and history data

#### 7.1.4 Facility Inventory Data

The chart on the reverse side of the fold-out identifies the key facility information about site size, permanent gross square footage, enrollment, portable / modular construction square footage, roof area, scoring, and some key space area or teaching space numbers.