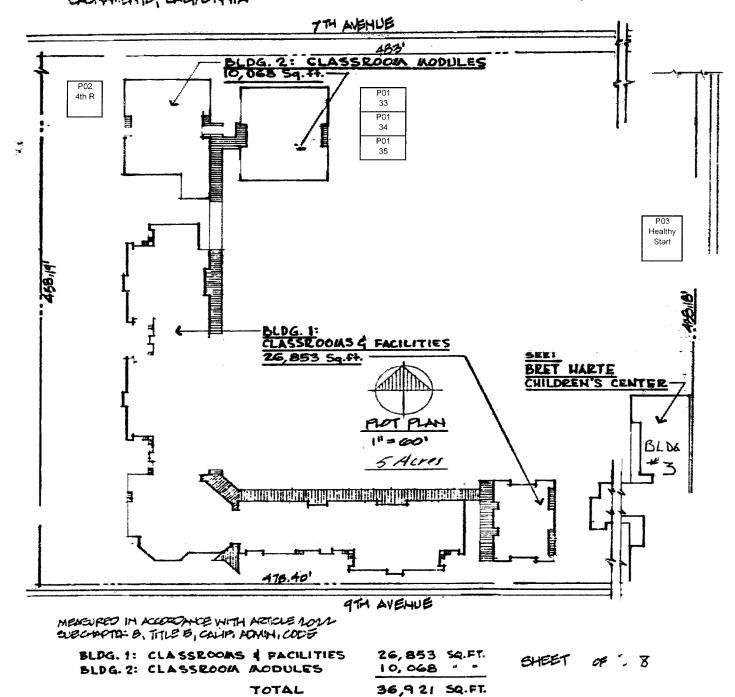

- Summary and detailed adequacy charts completed for the school, based on state forms
- Floor / site plans for the school (if available). Because electronic drawing documentation was generally unavailable, all drawings are digital scans of hard-copy plans, modified for presentation. All drawings were used with the permission of the district.
- Aerial photos (available only for sites with permanent facilities before 2002)
- Space-use maps marked by schools and ARC staff, and capacity worksheet by Torrence Planning
- Portable charts and history data

#### 7.1.4 Facility Inventory Data

The chart on the reverse side of the fold-out identifies the key facility information about site size, permanent gross square footage, enrollment, portable / modular construction square footage, roof area, scoring, and some key space area or teaching space numbers.