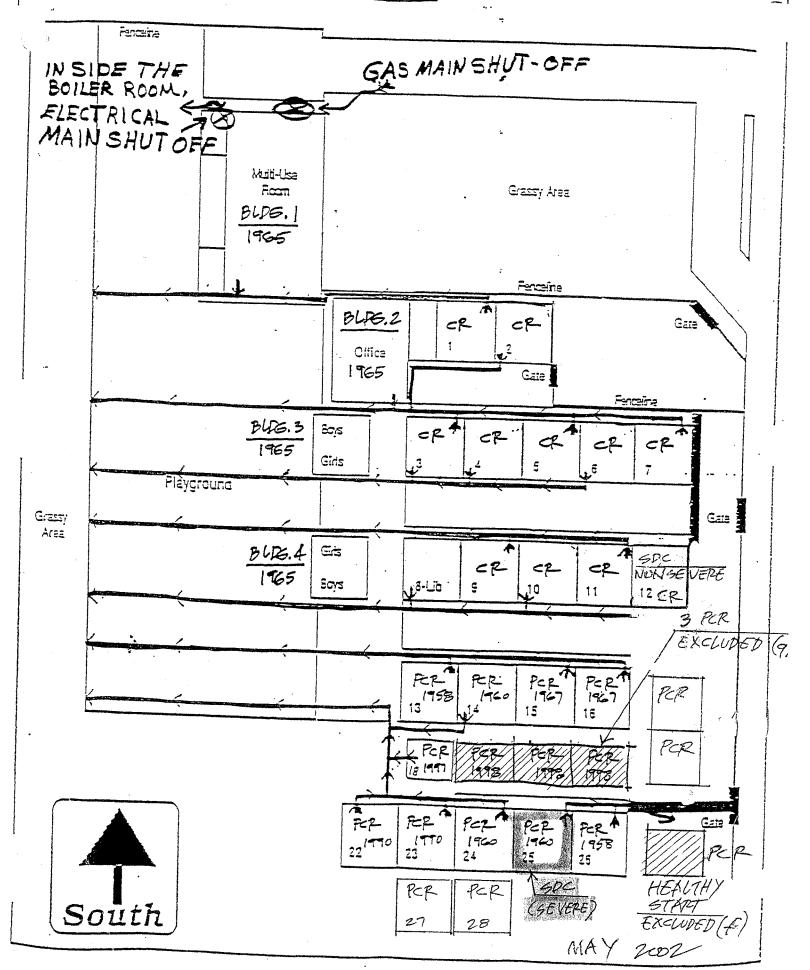

- Summary and detailed adequacy charts completed for the school, based on state forms
- Floor / site plans for the school (if available). Because electronic drawing documentation was generally unavailable, all drawings are digital scans of hard-copy plans, modified for presentation. All drawings were used with the permission of the district.
- Aerial photos (available only for sites with permanent facilities before 2002)
- Space-use maps marked by schools and ARC staff, and capacity worksheet by Torrence Planning
- Portable charts and history data