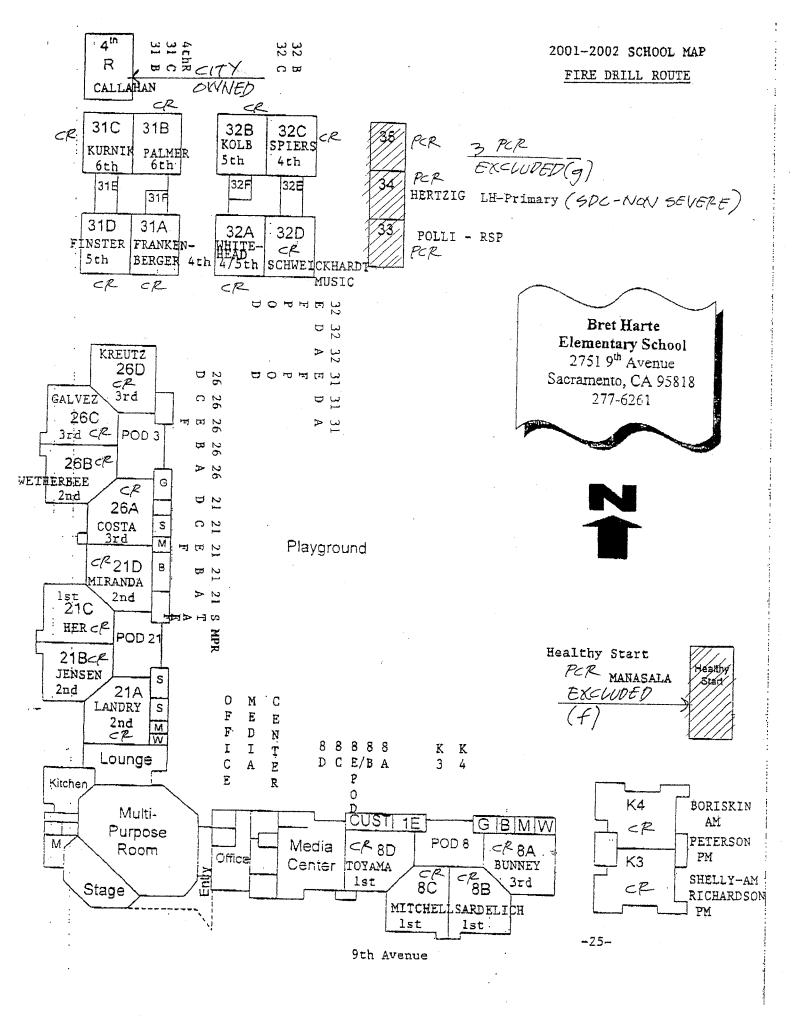

- Summary and detailed adequacy charts completed for the school, based on state forms
- Floor / site plans for the school (if available). Because electronic drawing documentation was generally unavailable, all drawings are digital scans of hard-copy plans, modified for presentation. All drawings were used with the permission of the district.
- Aerial photos (available only for sites with permanent facilities before 2002)
- Space-use maps marked by schools and ARC staff, and capacity worksheet by Torrence Planning
- Portable charts and history data

#### 7.1.3 Coding Explanation

The exhibit on the following fold-out page shows the coding matrix used in the evaluation. See Section 4.4 for the explanation of the coding numbers and letters. These codes are used in the sorting and prioritization process for the FMP.