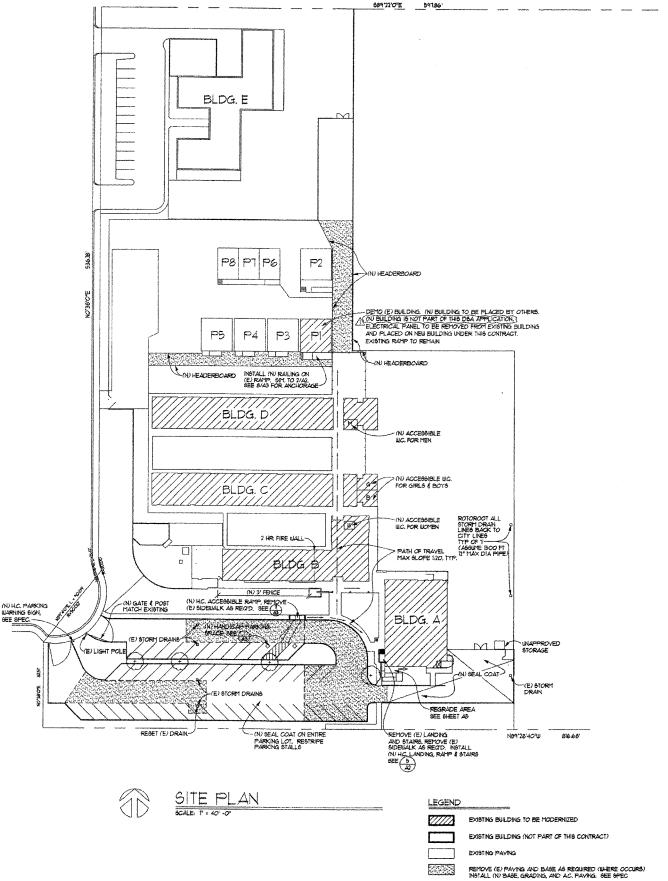

- Summary and detailed adequacy charts completed for the school, based on state forms
- Floor / site plans for the school (if available). Because electronic drawing documentation was generally unavailable, all drawings are digital scans of hard-copy plans, modified for presentation. All drawings were used with the permission of the district.
- Aerial photos (available only for sites with permanent facilities before 2002)
- Space-use maps marked by schools and ARC staff, and capacity worksheet by Torrence Planning
- Portable charts and history data