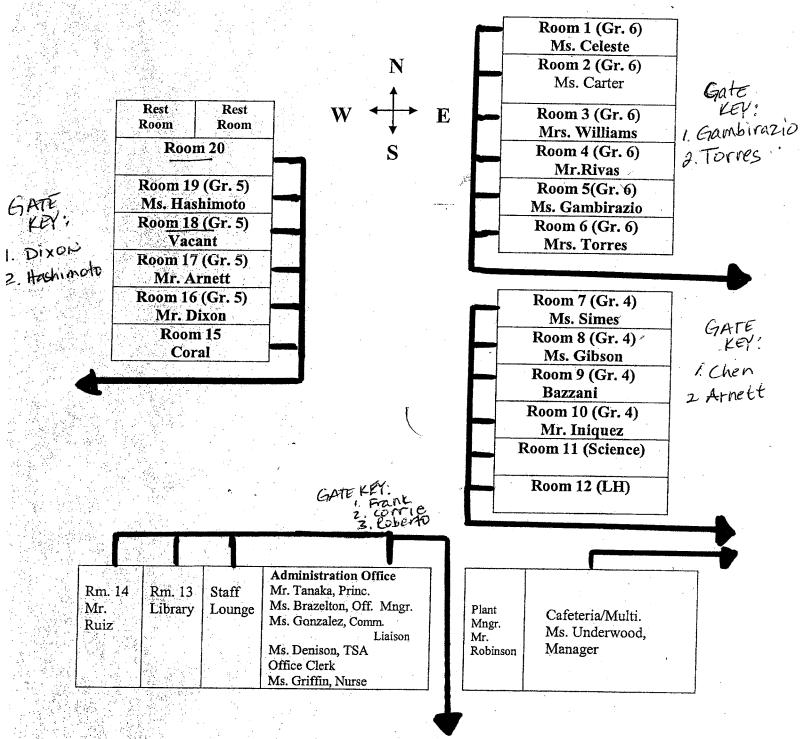

- Summary and detailed adequacy charts completed for the school, based on state forms
- Floor / site plans for the school (if available). Because electronic drawing documentation was generally unavailable, all drawings are digital scans of hard-copy plans, modified for presentation. All drawings were used with the permission of the district.
- Aerial photos (available only for sites with permanent facilities before 2002)
- Space-use maps marked by schools and ARC staff, and capacity worksheet by Torrence Planning
- Portable charts and history data