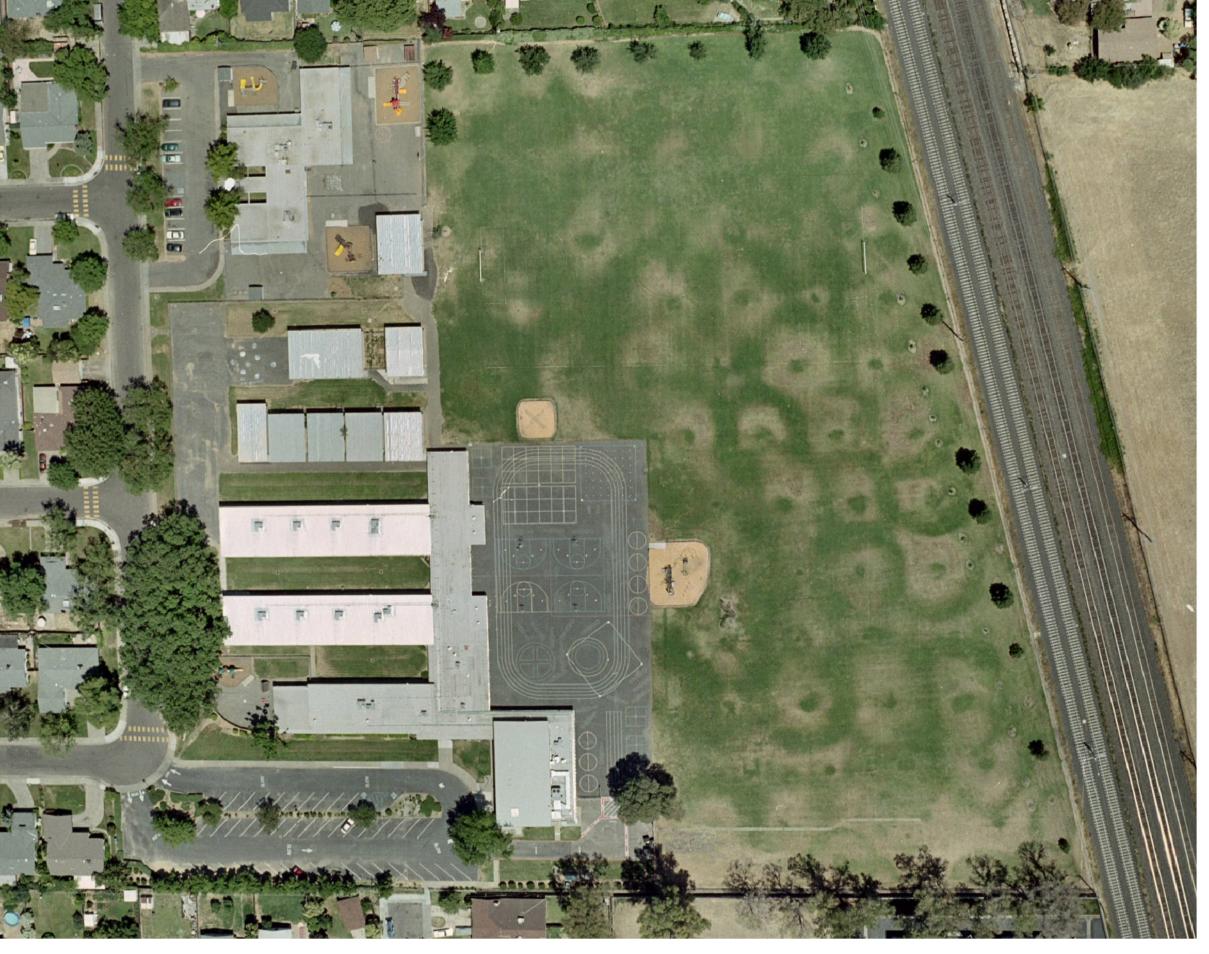

- Summary and detailed adequacy charts completed for the school, based on state forms
- Floor / site plans for the school (if available). Because electronic drawing documentation was generally unavailable, all drawings are digital scans of hard-copy plans, modified for presentation. All drawings were used with the permission of the district.
- Aerial photos (available only for sites with permanent facilities before 2002)
- Space-use maps marked by schools and ARC staff, and capacity worksheet by Torrence Planning
- Portable charts and history data