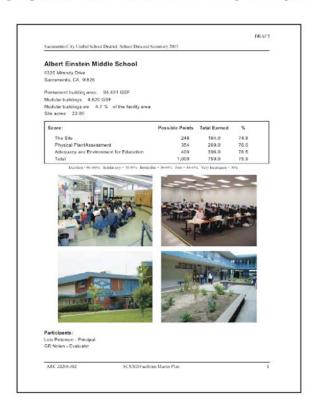

Exhibit 7-1 SCUSD Facilities Summary Report -Page 1

Exhibit 7-2 SCUSD Facilities Capital Improvement Project Summary

- A summary sheet of all identified capital improvement projects
- Multiple detail sheets of each project noted in the summary, with description, sub-project work and estimate of cost. Costs are escalated to mid-2010. MACC means maximum allowable

#### 7.1.1 Assessment Documentation Explanation

The detailed written results from the spring / summer 2005 field assessment are documented in this tabbed section. This information includes:

 A textual summary report with school base data, photos, scores, principal's meeting notes, site condition notes, building condition notes, program area issues, and a list of capital improvements