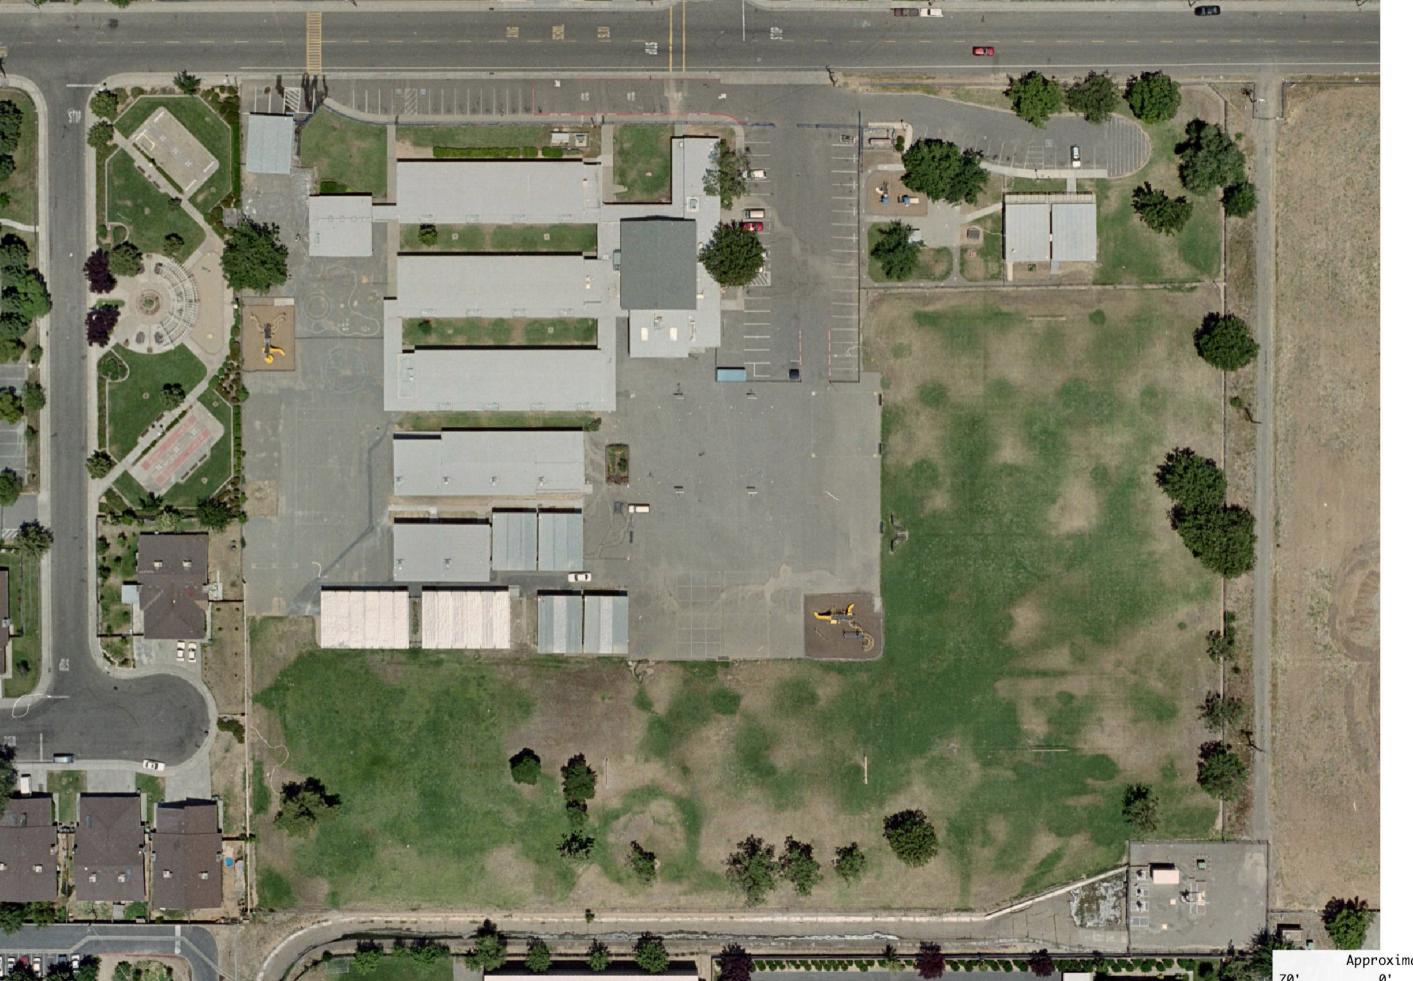

- Summary and detailed adequacy charts completed for the school, based on state forms
- Floor / site plans for the school (if available). Because electronic drawing documentation was generally unavailable, all drawings are digital scans of hard-copy plans, modified for presentation. All drawings were used with the permission of the district.
- Aerial photos (available only for sites with permanent facilities before 2002)
- Space-use maps marked by schools and ARC staff, and capacity worksheet by Torrence Planning
- Portable charts and history data