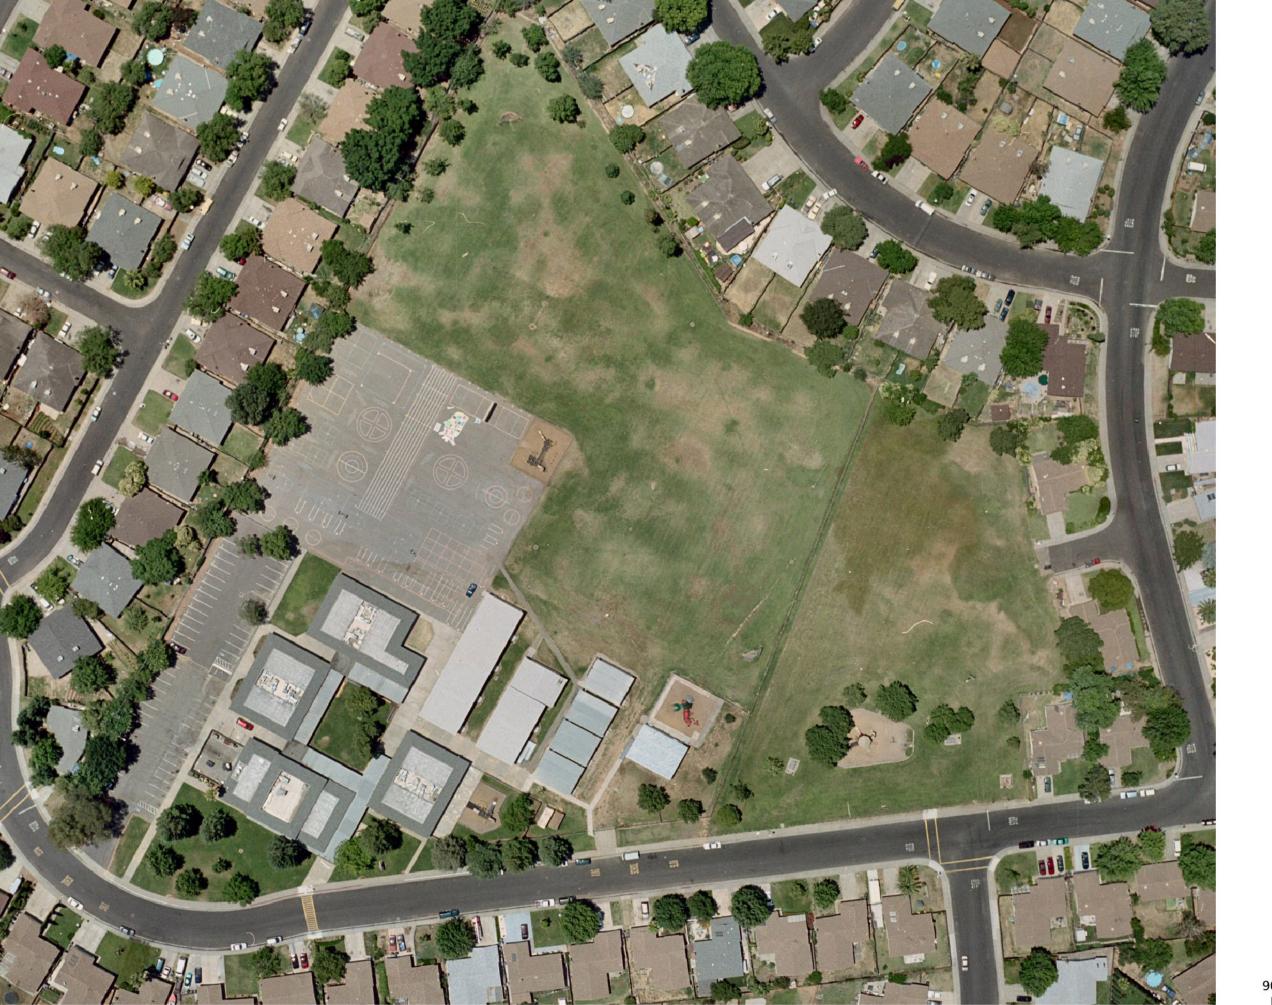

- Summary and detailed adequacy charts completed for the school, based on state forms
- Floor / site plans for the school (if available). Because electronic drawing documentation was generally unavailable, all drawings are digital scans of hard-copy plans, modified for presentation. All drawings were used with the permission of the district.
- Aerial photos (available only for sites with permanent facilities before 2002)
- Space-use maps marked by schools and ARC staff, and capacity worksheet by Torrence Planning
- Portable charts and history data