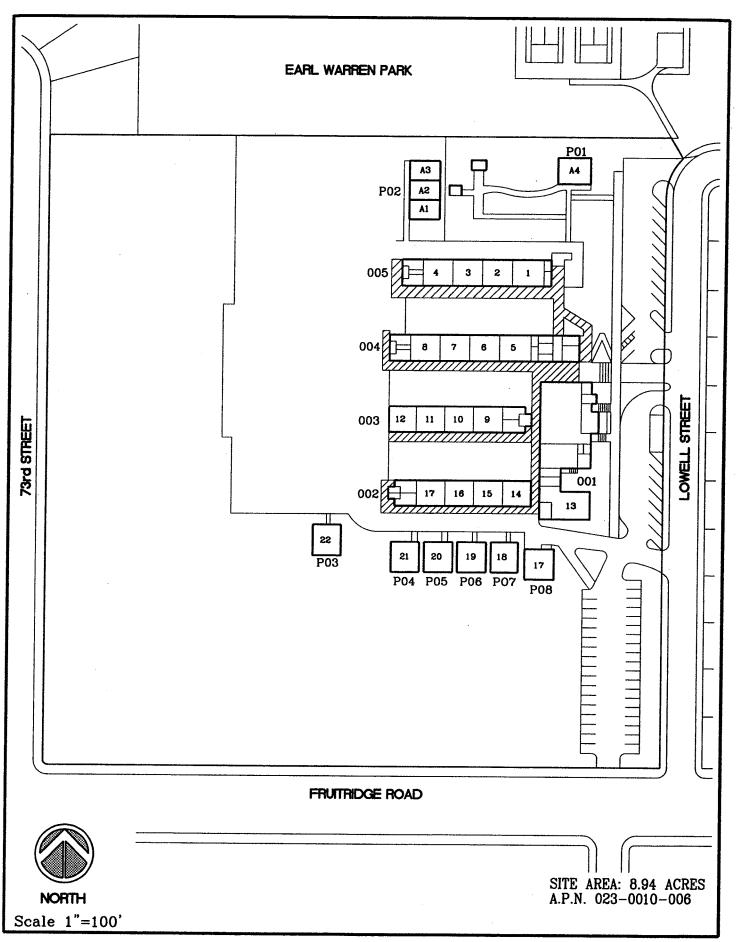

- Summary and detailed adequacy charts completed for the school, based on state forms
- Floor / site plans for the school (if available). Because electronic drawing documentation was generally unavailable, all drawings are digital scans of hard-copy plans, modified for presentation. All drawings were used with the permission of the district.
- Aerial photos (available only for sites with permanent facilities before 2002)
- Space-use maps marked by schools and ARC staff, and capacity worksheet by Torrence Planning
- Portable charts and history data