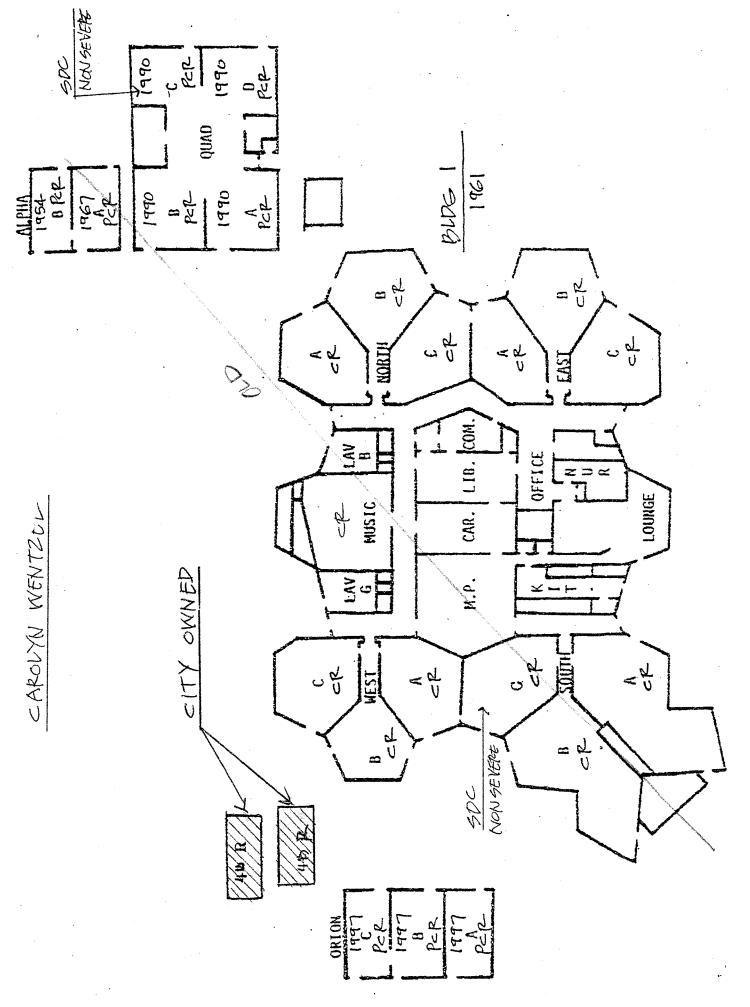

- Summary and detailed adequacy charts completed for the school, based on state forms
- Floor / site plans for the school (if available). Because electronic drawing documentation was generally unavailable, all drawings are digital scans of hard-copy plans, modified for presentation. All drawings were used with the permission of the district.
- Aerial photos (available only for sites with permanent facilities before 2002)
- Space-use maps marked by schools and ARC staff, and capacity worksheet by Torrence Planning
- Portable charts and history data