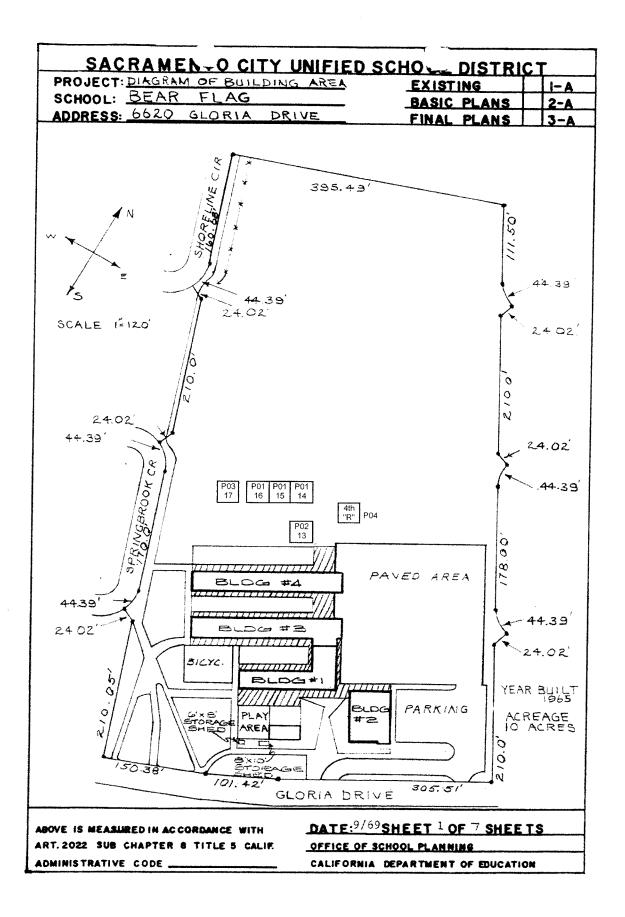

- Summary and detailed adequacy charts completed for the school, based on state forms
- Floor / site plans for the school (if available). Because electronic drawing documentation was generally unavailable, all drawings are digital scans of hard-copy plans, modified for presentation. All drawings were used with the permission of the district.
- Aerial photos (available only for sites with permanent facilities before 2002)
- Space-use maps marked by schools and ARC staff, and capacity worksheet by Torrence Planning
- Portable charts and history data