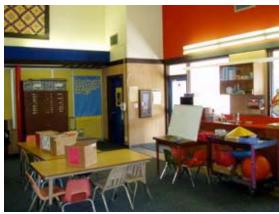

#### 7.1.1 Assessment Documentation Explanation

The detailed written results from the spring / summer 2005 field assessment are documented in this tabbed section. This information includes:

 A textual summary report with school base data, photos, scores, principal's meeting notes, site condition notes, building condition notes, program area issues, and a list of capital improvements

- Summary and detailed adequacy charts completed for the school, based on state forms
- Floor / site plans for the school (if available). Because electronic drawing documentation was generally unavailable, all drawings are digital scans of hard-copy plans, modified for presentation. All drawings were used with the permission of the district.
- Aerial photos (available only for sites with permanent facilities before 2002)
- Space-use maps marked by schools and ARC staff, and capacity worksheet by Torrence Planning
- Portable charts and history data