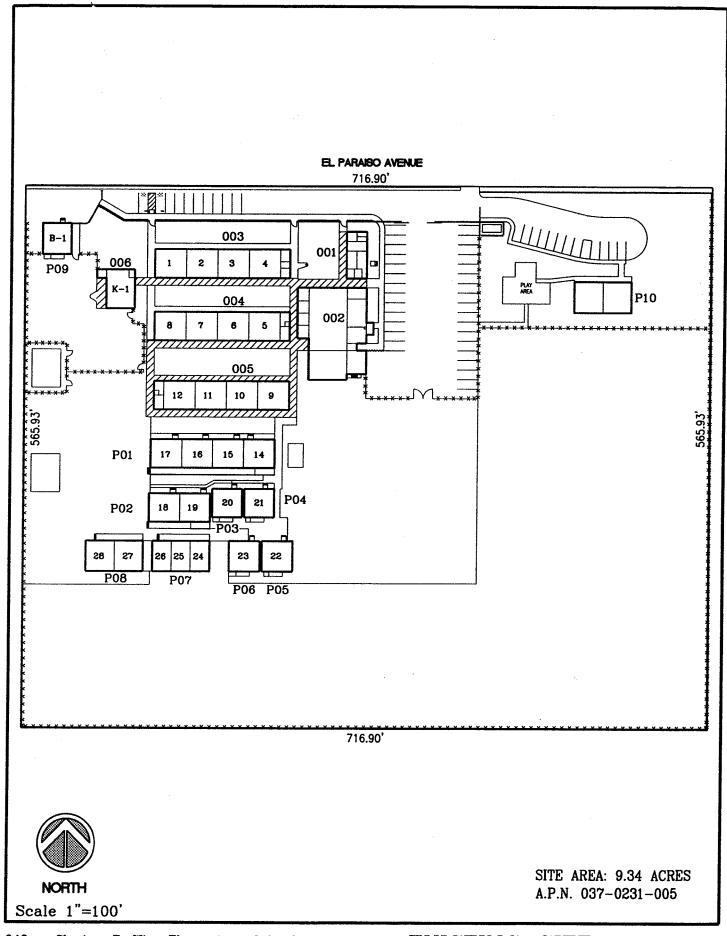

- Summary and detailed adequacy charts completed for the school, based on state forms
- Floor / site plans for the school (if available). Because electronic drawing documentation was generally unavailable, all drawings are digital scans of hard-copy plans, modified for presentation. All drawings were used with the permission of the district.
- Aerial photos (available only for sites with permanent facilities before 2002)
- Space-use maps marked by schools and ARC staff, and capacity worksheet by Torrence Planning
- Portable charts and history data