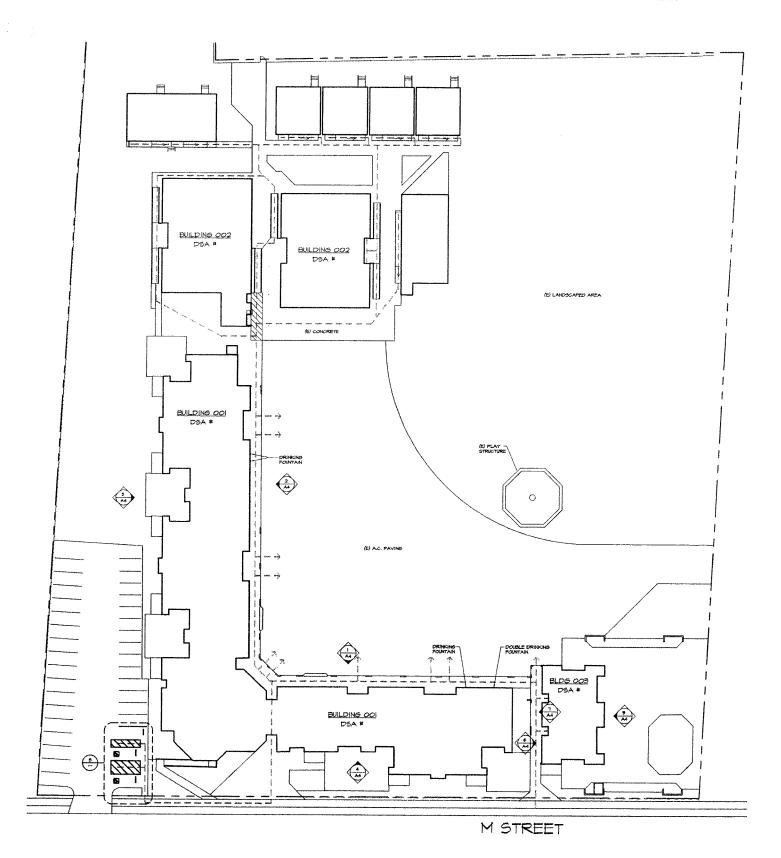

- Summary and detailed adequacy charts completed for the school, based on state forms
- Floor / site plans for the school (if available). Because electronic drawing documentation was generally unavailable, all drawings are digital scans of hard-copy plans, modified for presentation. All drawings were used with the permission of the district.
- Aerial photos (available only for sites with permanent facilities before 2002)
- Space-use maps marked by schools and ARC staff, and capacity worksheet by Torrence Planning
- Portable charts and history data