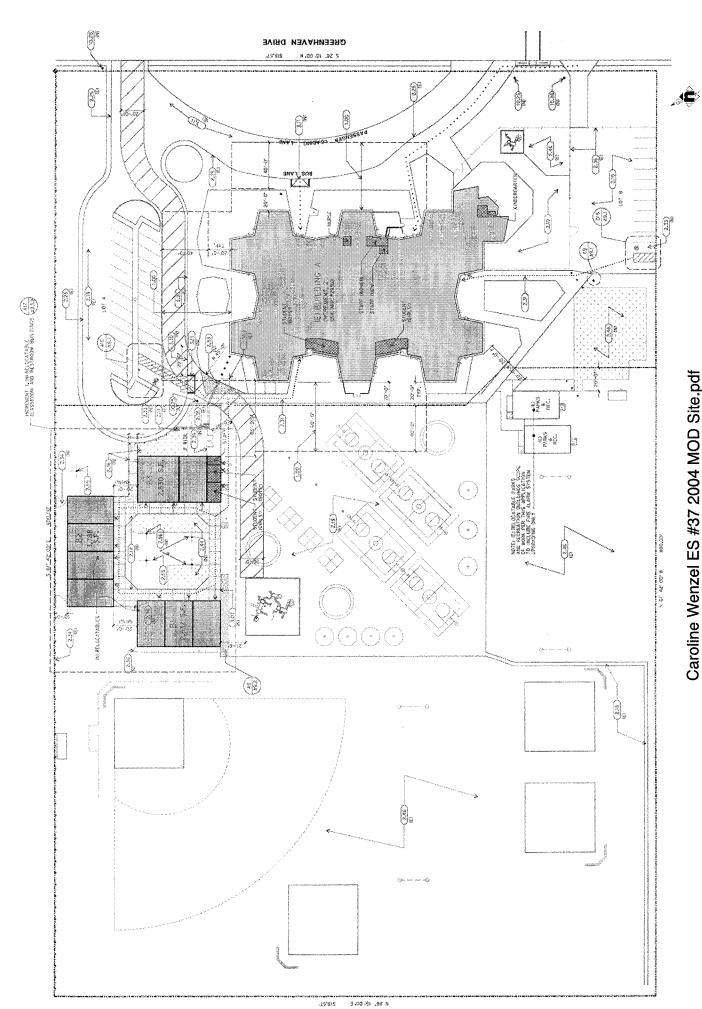

- Summary and detailed adequacy charts completed for the school, based on state forms
- Floor / site plans for the school (if available). Because electronic drawing documentation was generally unavailable, all drawings are digital scans of hard-copy plans, modified for presentation. All drawings were used with the permission of the district.
- Aerial photos (available only for sites with permanent facilities before 2002)
- Space-use maps marked by schools and ARC staff, and capacity worksheet by Torrence Planning
- Portable charts and history data