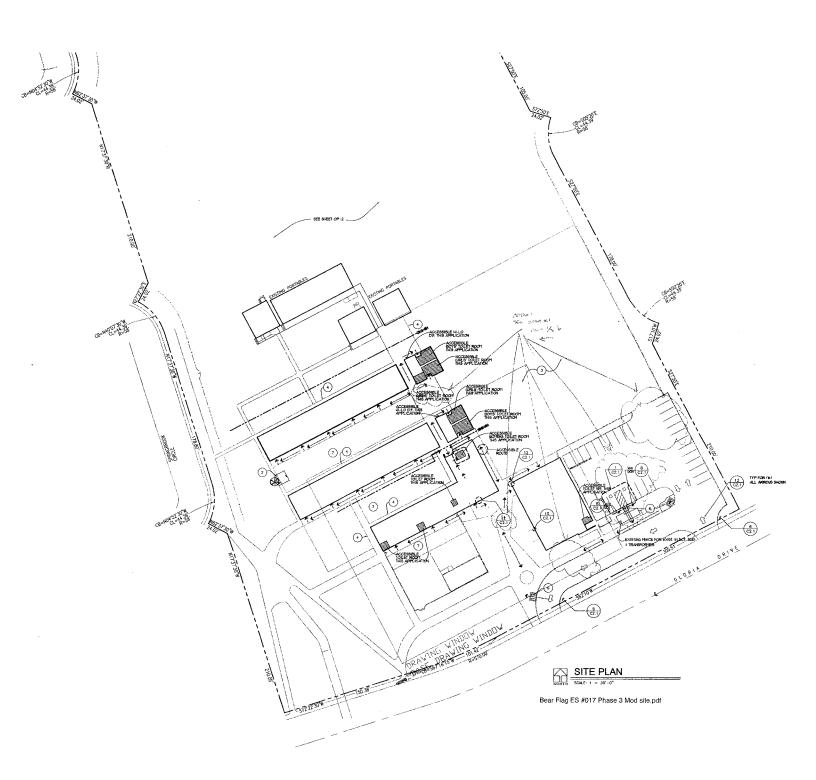

- Summary and detailed adequacy charts completed for the school, based on state forms
- Floor / site plans for the school (if available). Because electronic drawing documentation was generally unavailable, all drawings are digital scans of hard-copy plans, modified for presentation. All drawings were used with the permission of the district.
- Aerial photos (available only for sites with permanent facilities before 2002)
- Space-use maps marked by schools and ARC staff, and capacity worksheet by Torrence Planning
- Portable charts and history data