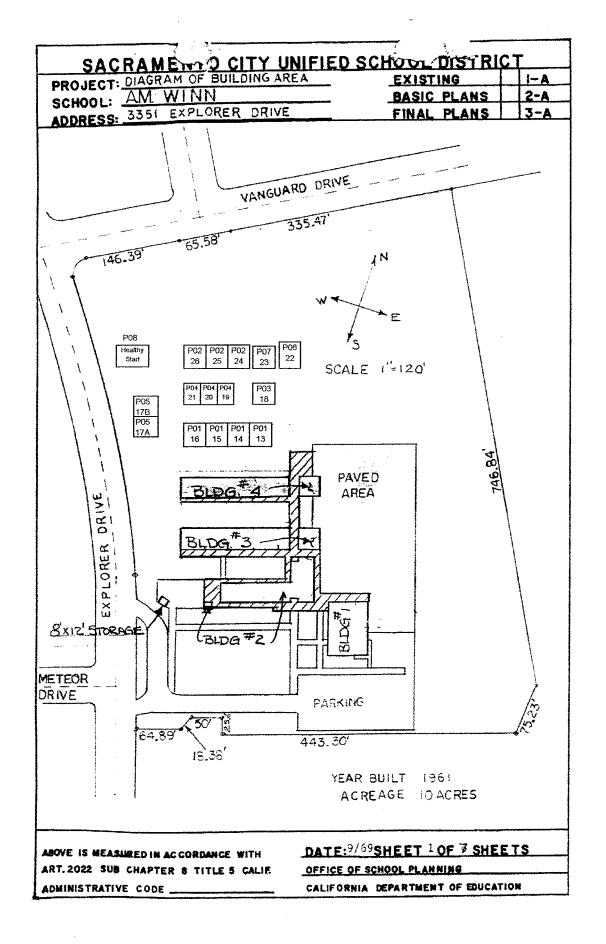

- Summary and detailed adequacy charts completed for the school, based on state forms
- Floor / site plans for the school (if available). Because electronic drawing documentation was generally unavailable, all drawings are digital scans of hard-copy plans, modified for presentation. All drawings were used with the permission of the district.
- Aerial photos (available only for sites with permanent facilities before 2002)
- Space-use maps marked by schools and ARC staff, and capacity worksheet by Torrence Planning
- Portable charts and history data