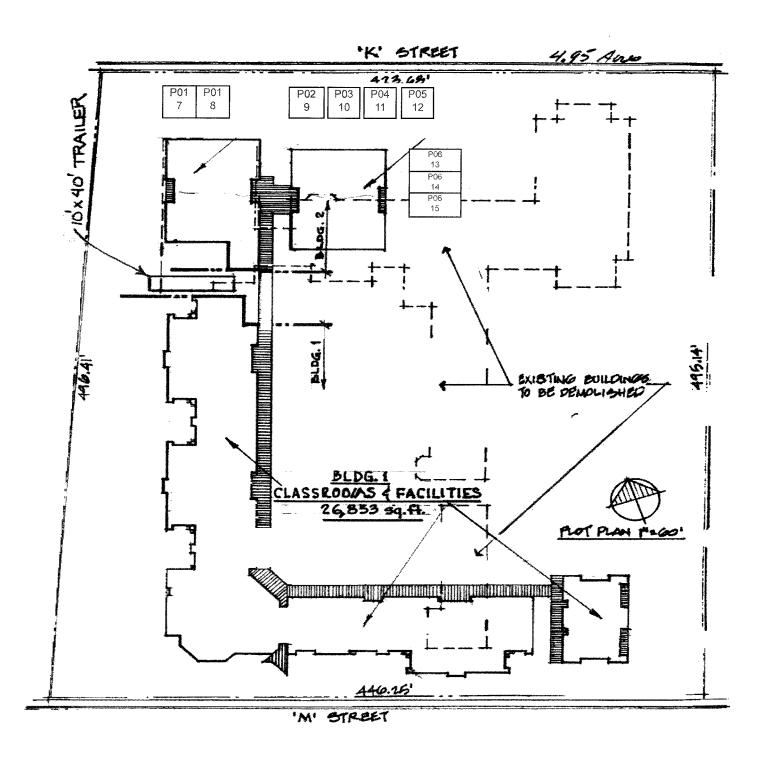

- Summary and detailed adequacy charts completed for the school, based on state forms
- Floor / site plans for the school (if available). Because electronic drawing documentation was generally unavailable, all drawings are digital scans of hard-copy plans, modified for presentation. All drawings were used with the permission of the district.
- Aerial photos (available only for sites with permanent facilities before 2002)
- Space-use maps marked by schools and ARC staff, and capacity worksheet by Torrence Planning
- Portable charts and history data