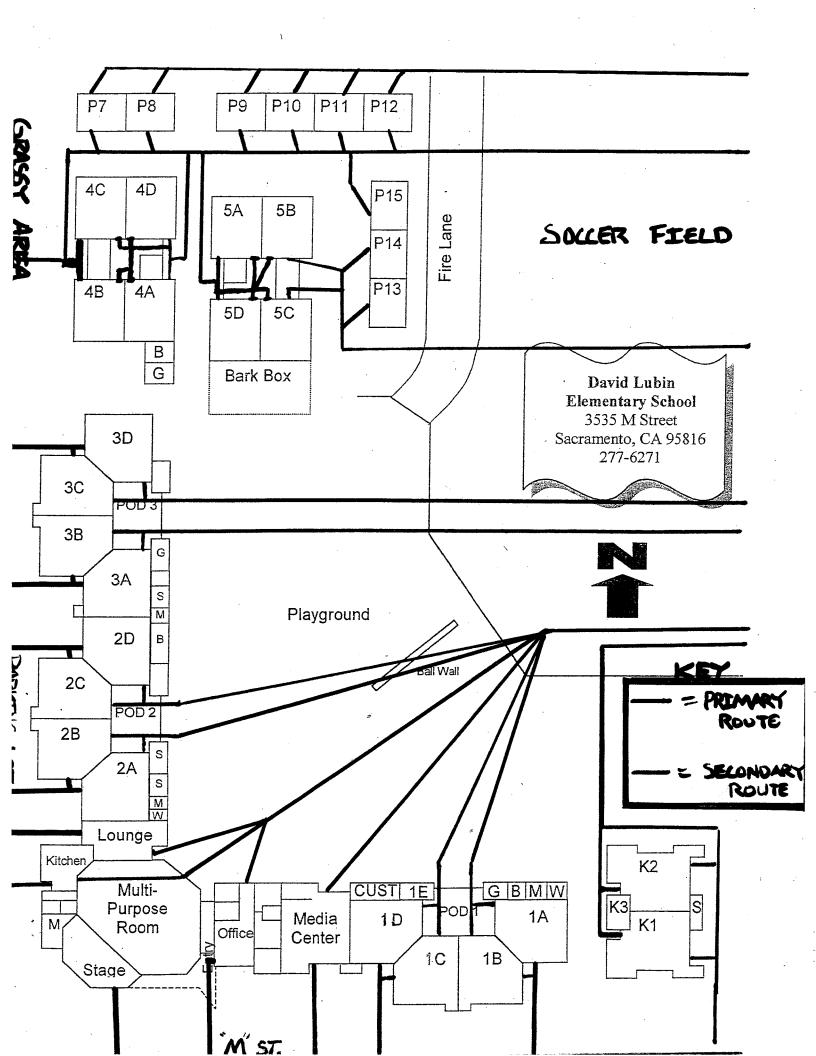

- Summary and detailed adequacy charts completed for the school, based on state forms
- Floor / site plans for the school (if available). Because electronic drawing documentation was generally unavailable, all drawings are digital scans of hard-copy plans, modified for presentation. All drawings were used with the permission of the district.
- Aerial photos (available only for sites with permanent facilities before 2002)
- Space-use maps marked by schools and ARC staff, and capacity worksheet by Torrence Planning
- Portable charts and history data