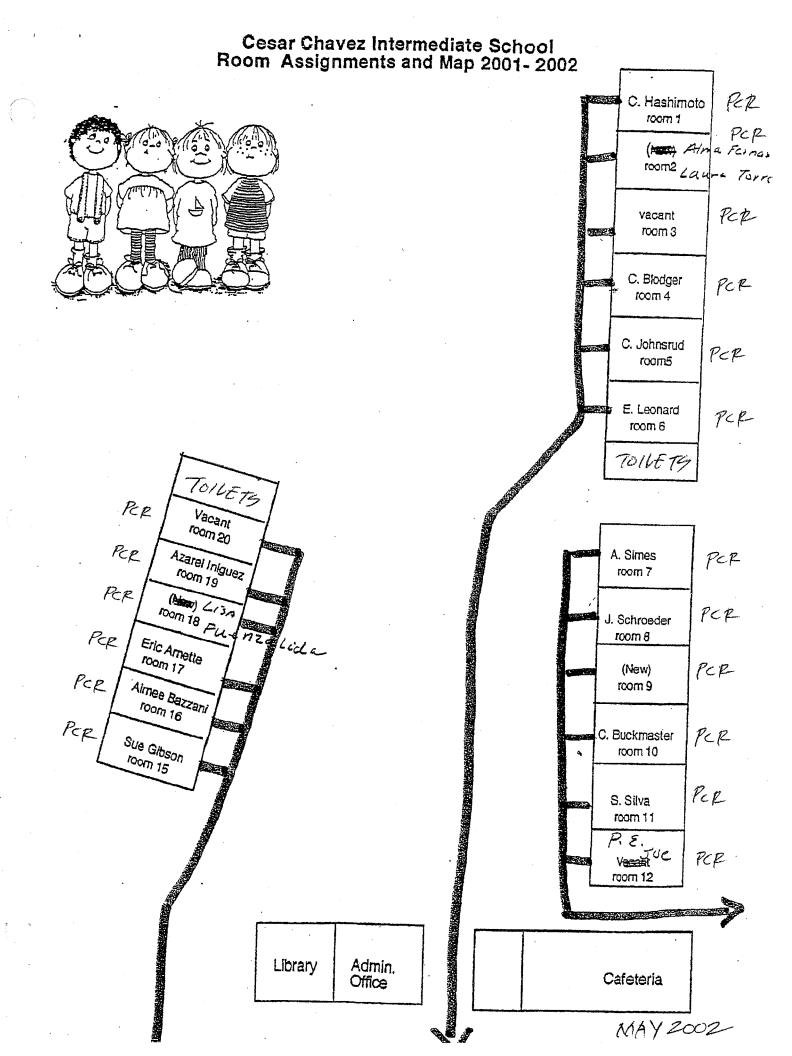

- Summary and detailed adequacy charts completed for the school, based on state forms
- Floor / site plans for the school (if available). Because electronic drawing documentation was generally unavailable, all drawings are digital scans of hard-copy plans, modified for presentation. All drawings were used with the permission of the district.
- Aerial photos (available only for sites with permanent facilities before 2002)
- Space-use maps marked by schools and ARC staff, and capacity worksheet by Torrence Planning
- Portable charts and history data