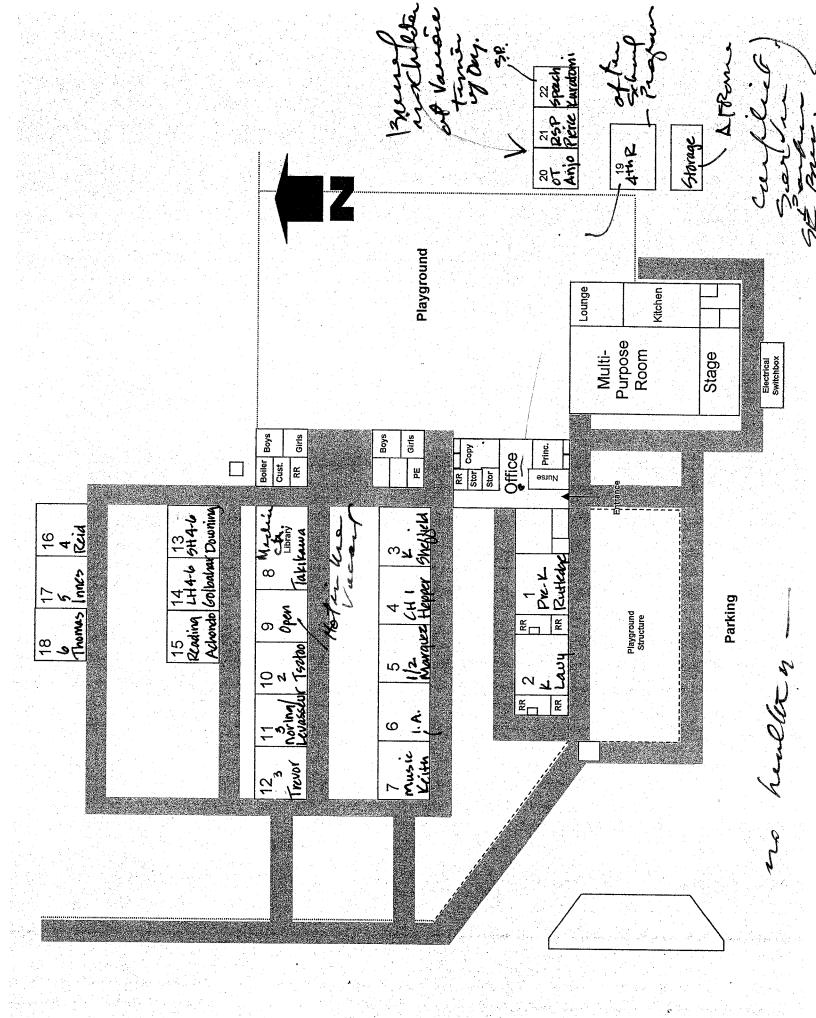

- Summary and detailed adequacy charts completed for the school, based on state forms
- Floor / site plans for the school (if available). Because electronic drawing documentation was generally unavailable, all drawings are digital scans of hard-copy plans, modified for presentation. All drawings were used with the permission of the district.
- Aerial photos (available only for sites with permanent facilities before 2002)
- Space-use maps marked by schools and ARC staff, and capacity worksheet by Torrence Planning
- Portable charts and history data