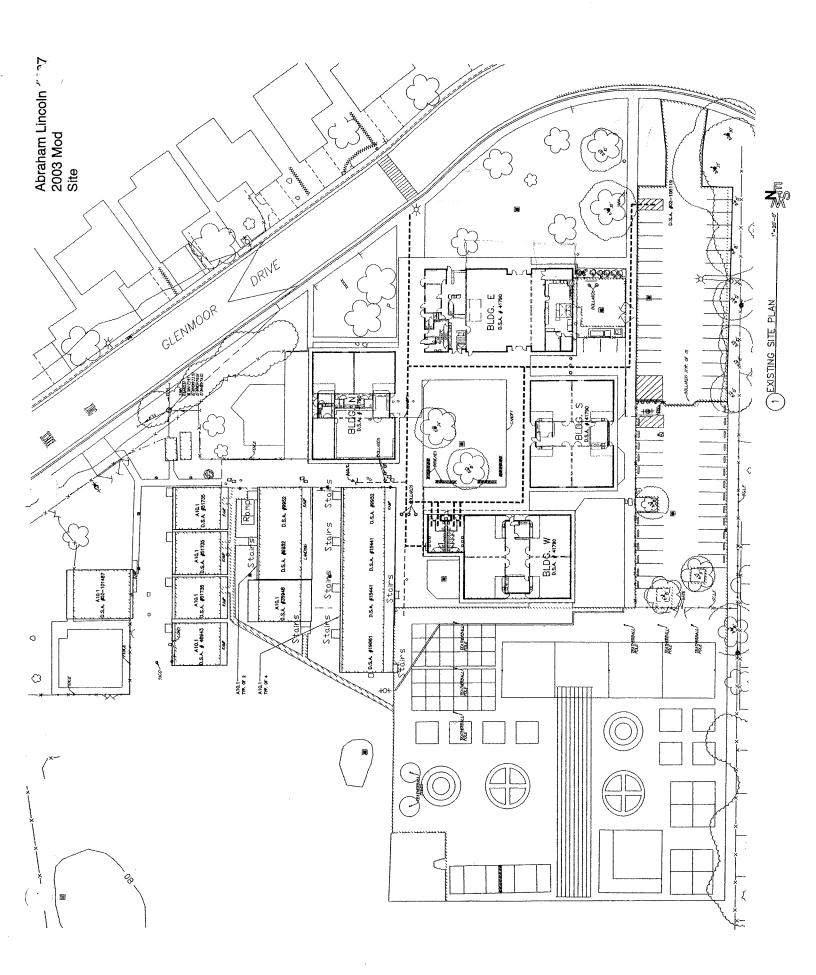

- Summary and detailed adequacy charts completed for the school, based on state forms
- Floor / site plans for the school (if available). Because electronic drawing documentation was generally unavailable, all drawings are digital scans of hard-copy plans, modified for presentation. All drawings were used with the permission of the district.
- Aerial photos (available only for sites with permanent facilities before 2002)
- Space-use maps marked by schools and ARC staff, and capacity worksheet by Torrence Planning
- Portable charts and history data