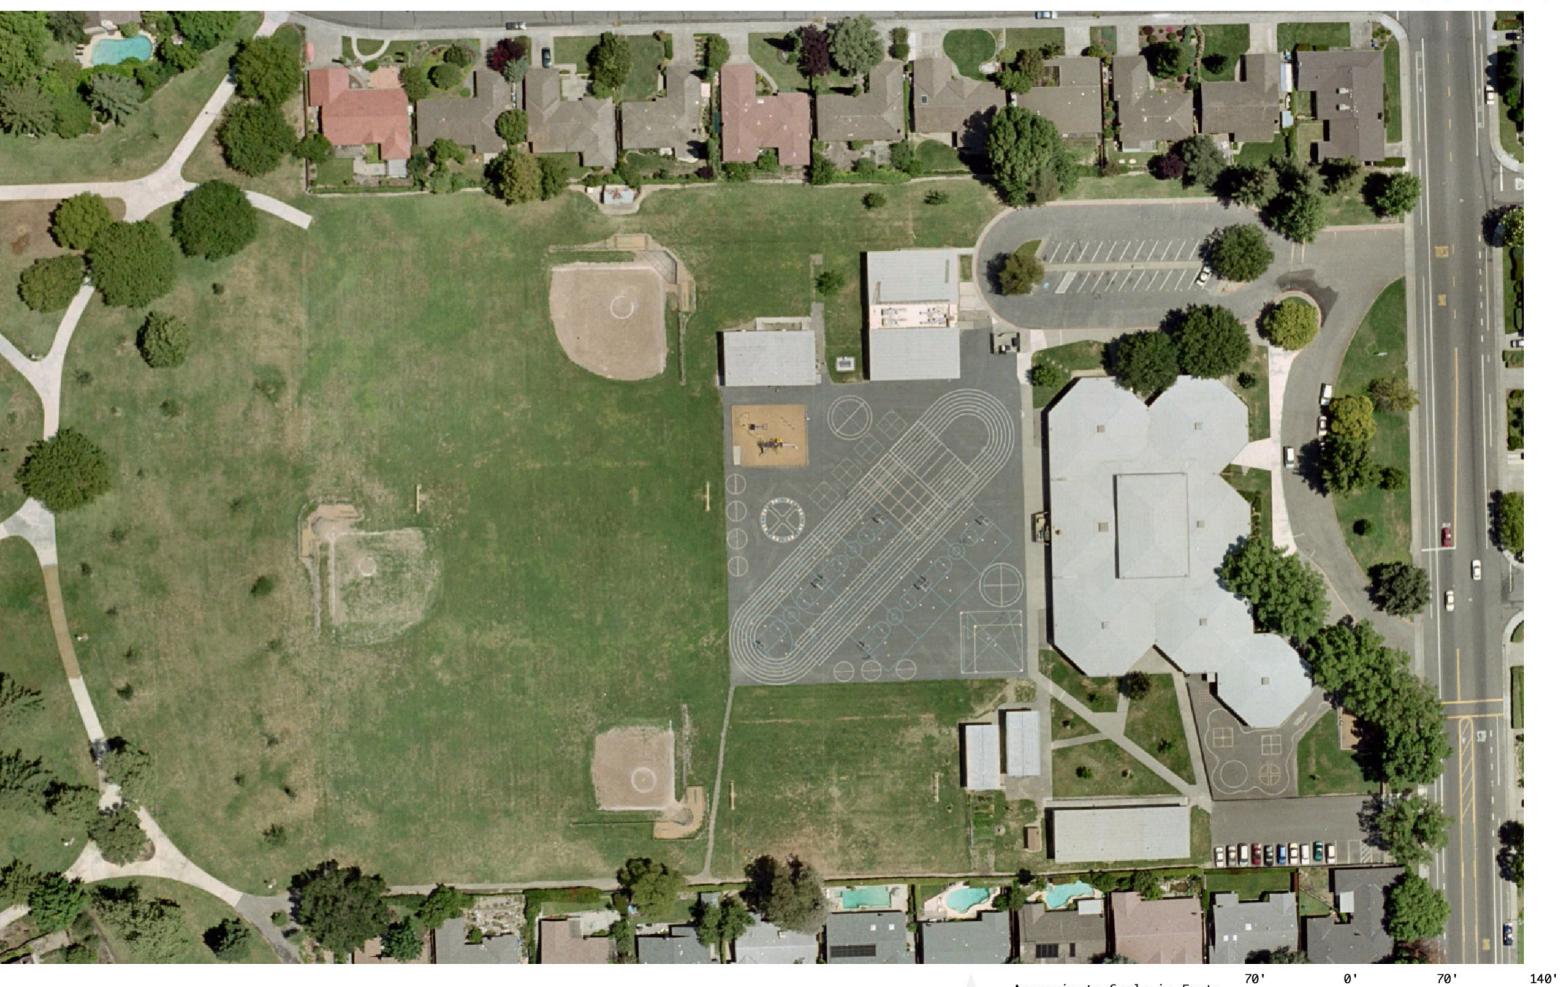

- Summary and detailed adequacy charts completed for the school, based on state forms
- Floor / site plans for the school (if available). Because electronic drawing documentation was generally unavailable, all drawings are digital scans of hard-copy plans, modified for presentation. All drawings were used with the permission of the district.
- Aerial photos (available only for sites with permanent facilities before 2002)
- Space-use maps marked by schools and ARC staff, and capacity worksheet by Torrence Planning
- Portable charts and history data