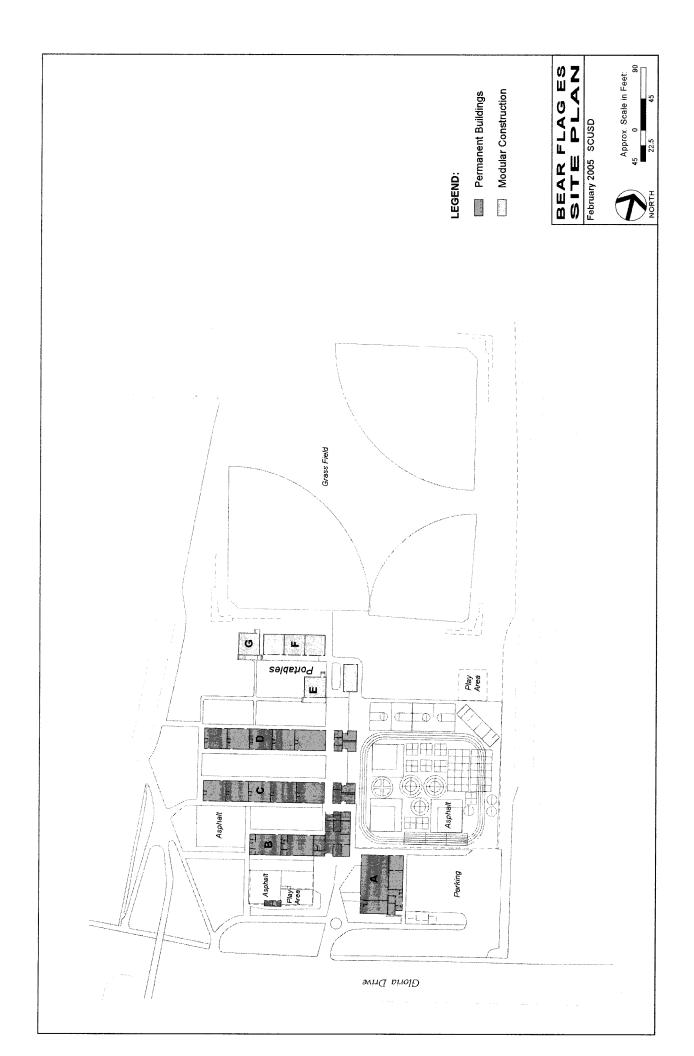

- Summary and detailed adequacy charts completed for the school, based on state forms
- Floor / site plans for the school (if available). Because electronic drawing documentation was generally unavailable, all drawings are digital scans of hard-copy plans, modified for presentation. All drawings were used with the permission of the district.
- Aerial photos (available only for sites with permanent facilities before 2002)
- Space-use maps marked by schools and ARC staff, and capacity worksheet by Torrence Planning
- Portable charts and history data