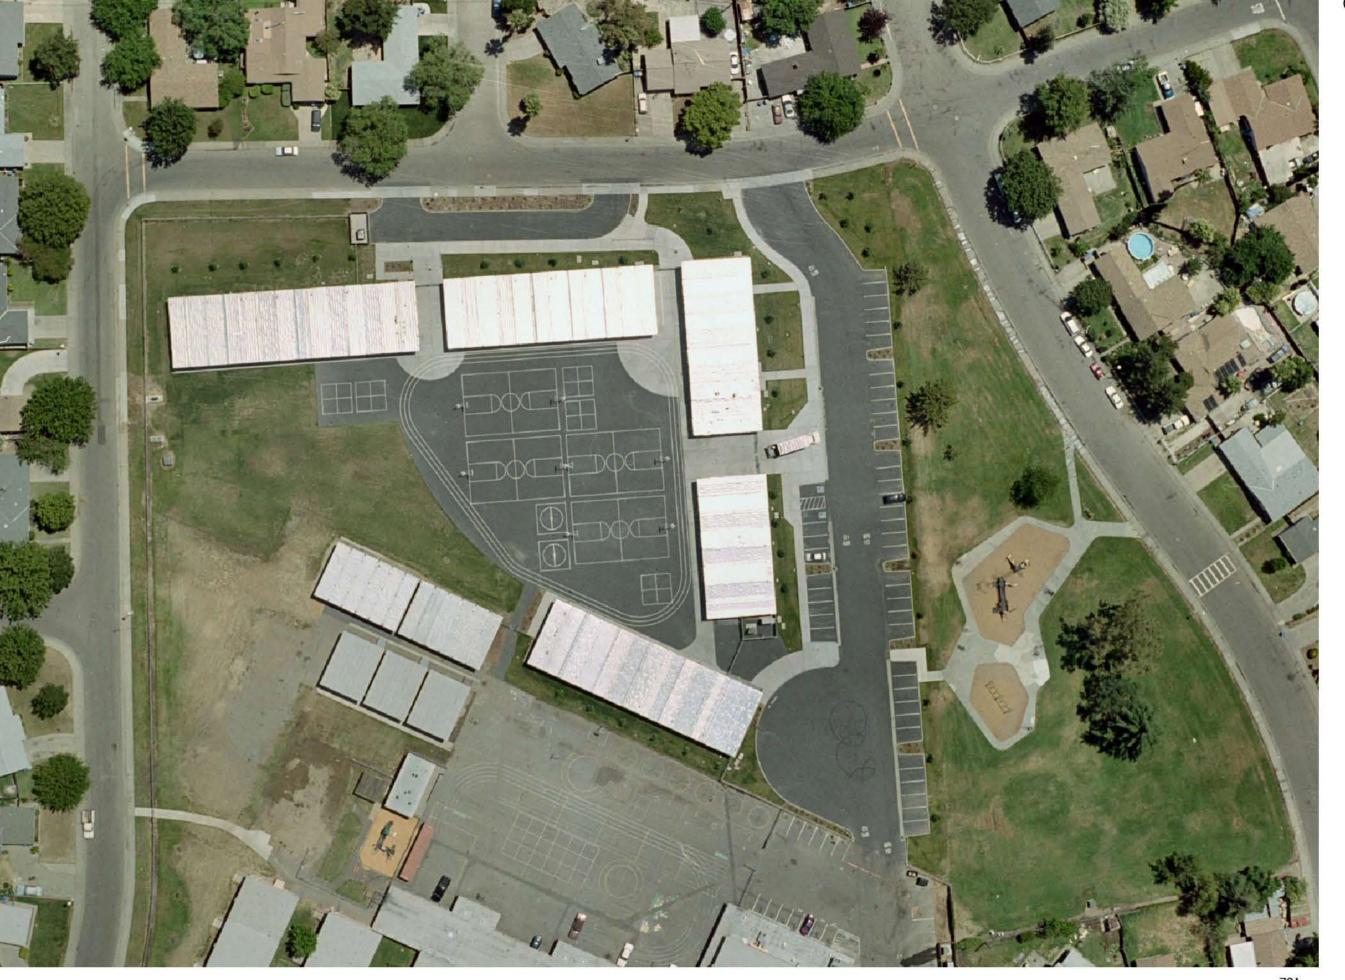

- Summary and detailed adequacy charts completed for the school, based on state forms
- Floor / site plans for the school (if available). Because electronic drawing documentation was generally unavailable, all drawings are digital scans of hard-copy plans, modified for presentation. All drawings were used with the permission of the district.
- Aerial photos (available only for sites with permanent facilities before 2002)
- Space-use maps marked by schools and ARC staff, and capacity worksheet by Torrence Planning
- Portable charts and history data