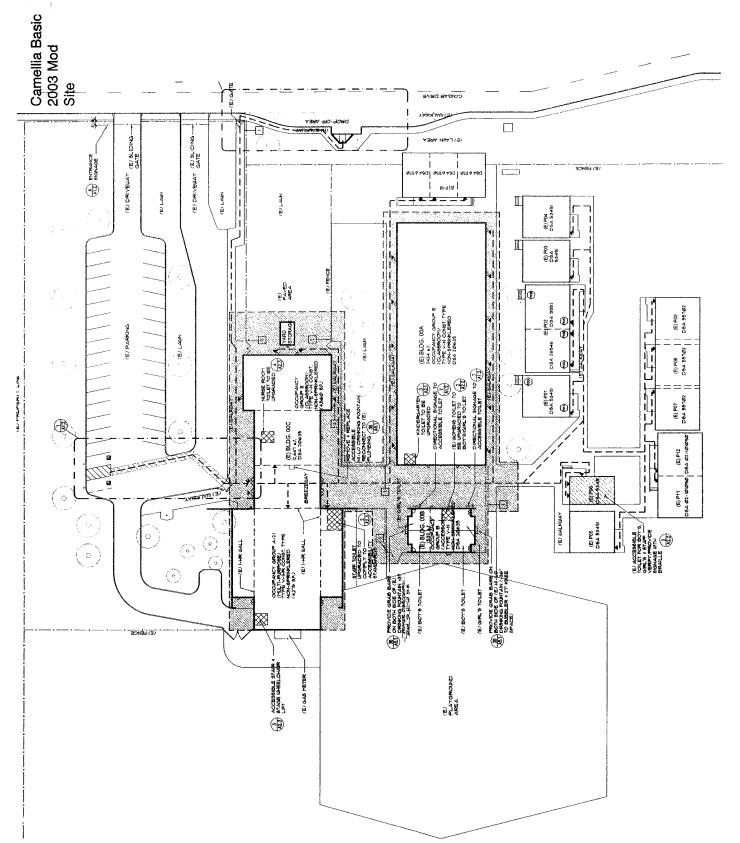

- Summary and detailed adequacy charts completed for the school, based on state forms
- Floor / site plans for the school (if available). Because electronic drawing documentation was generally unavailable, all drawings are digital scans of hard-copy plans, modified for presentation. All drawings were used with the permission of the district.
- Aerial photos (available only for sites with permanent facilities before 2002)
- Space-use maps marked by schools and ARC staff, and capacity worksheet by Torrence Planning
- Portable charts and history data