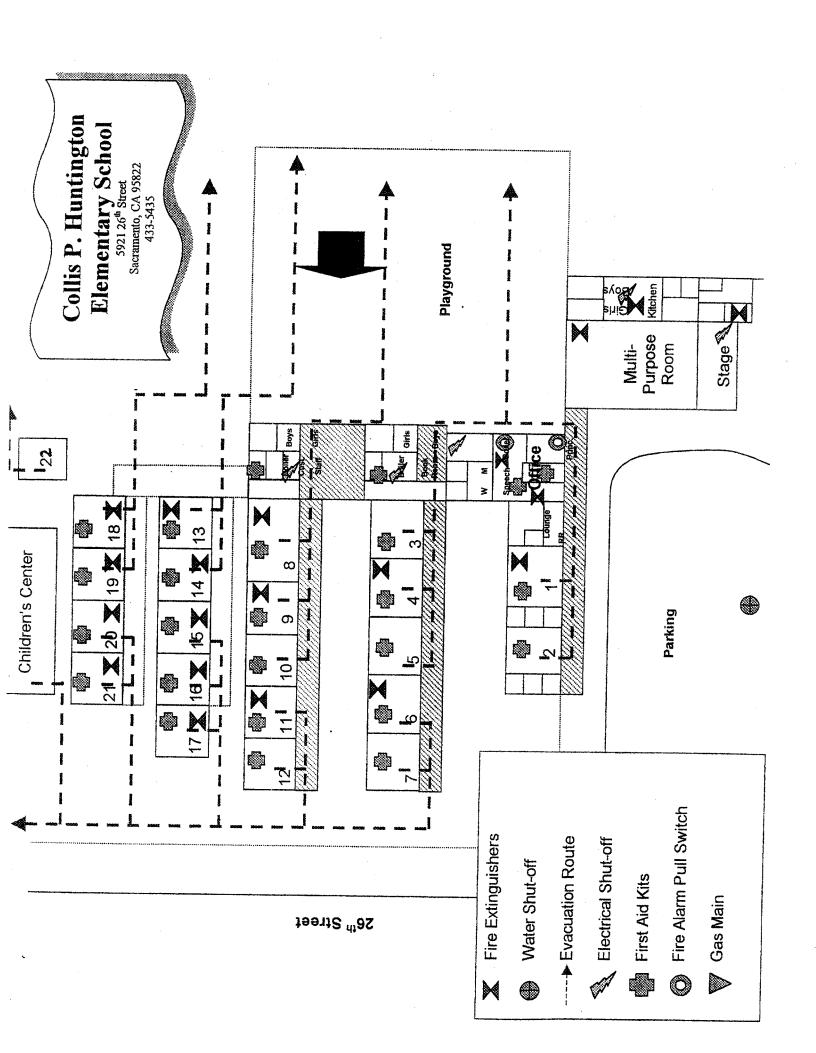

- Summary and detailed adequacy charts completed for the school, based on state forms
- Floor / site plans for the school (if available). Because electronic drawing documentation was generally unavailable, all drawings are digital scans of hard-copy plans, modified for presentation. All drawings were used with the permission of the district.
- Aerial photos (available only for sites with permanent facilities before 2002)
- Space-use maps marked by schools and ARC staff, and capacity worksheet by Torrence Planning
- Portable charts and history data