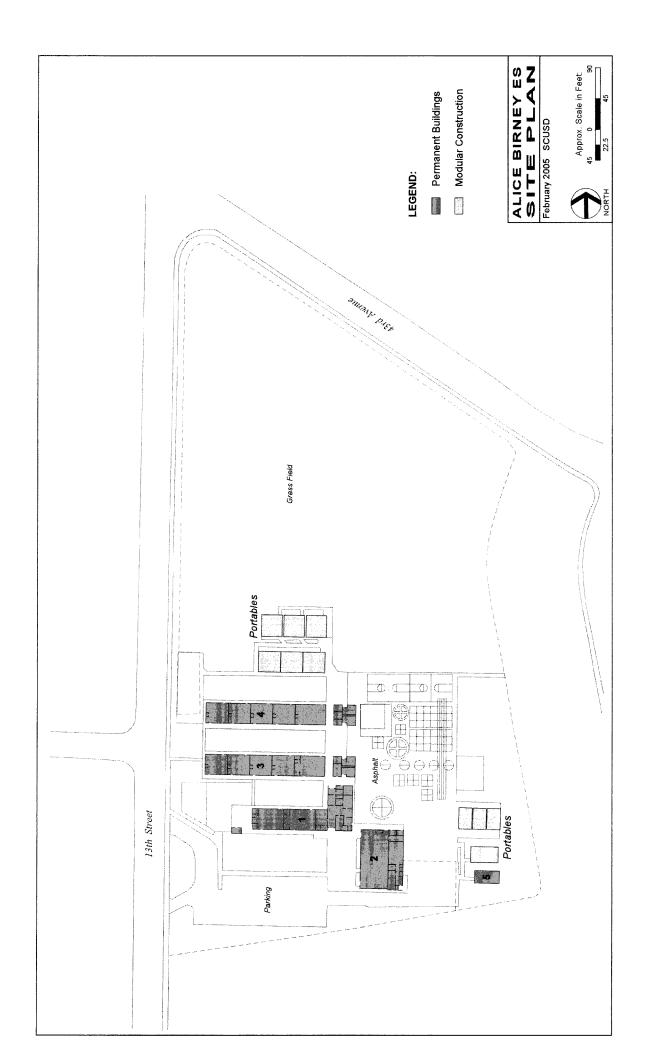

- Summary and detailed adequacy charts completed for the school, based on state forms
- Floor / site plans for the school (if available). Because electronic drawing documentation was generally unavailable, all drawings are digital scans of hard-copy plans, modified for presentation. All drawings were used with the permission of the district.
- Aerial photos (available only for sites with permanent facilities before 2002)
- Space-use maps marked by schools and ARC staff, and capacity worksheet by Torrence Planning
- Portable charts and history data