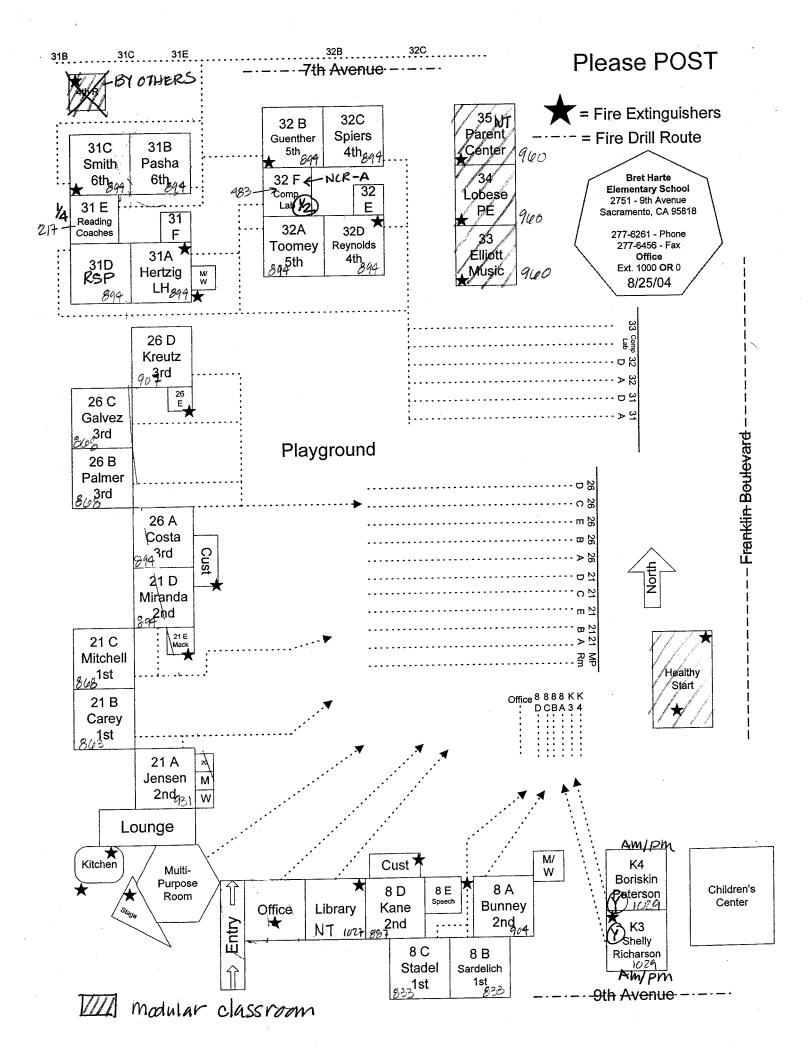

- Summary and detailed adequacy charts completed for the school, based on state forms
- Floor / site plans for the school (if available). Because electronic drawing documentation was generally unavailable, all drawings are digital scans of hard-copy plans, modified for presentation. All drawings were used with the permission of the district.
- Aerial photos (available only for sites with permanent facilities before 2002)
- Space-use maps marked by schools and ARC staff, and capacity worksheet by Torrence Planning
- Portable charts and history data

#### 7.1.4 Facility Inventory Data

The chart on the reverse side of the fold-out identifies the key facility information about site size, permanent gross square footage, enrollment, portable / modular construction square footage, roof area, scoring, and some key space area or teaching space numbers.