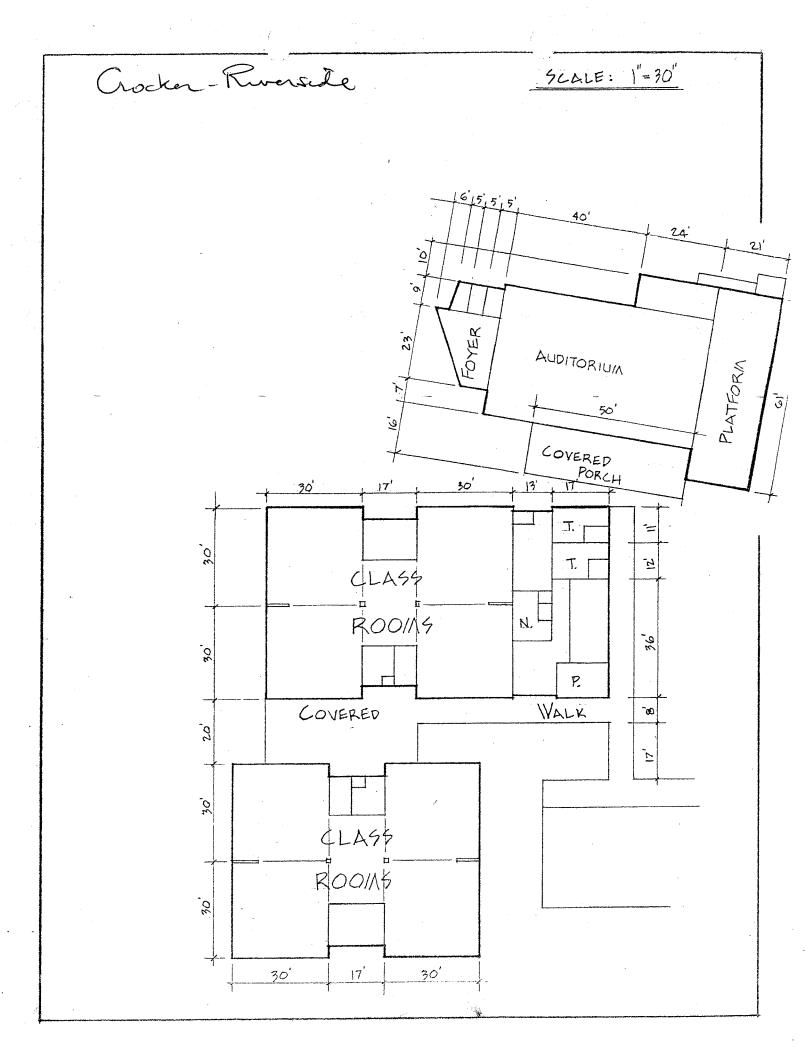

- Summary and detailed adequacy charts completed for the school, based on state forms
- Floor / site plans for the school (if available). Because electronic drawing documentation was generally unavailable, all drawings are digital scans of hard-copy plans, modified for presentation. All drawings were used with the permission of the district.
- Aerial photos (available only for sites with permanent facilities before 2002)
- Space-use maps marked by schools and ARC staff, and capacity worksheet by Torrence Planning
- Portable charts and history data