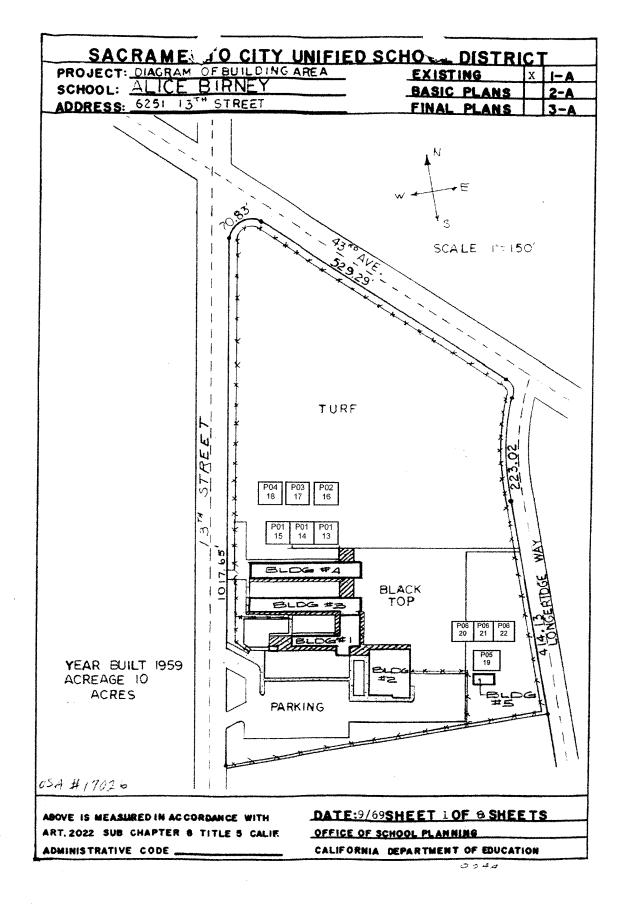

- Summary and detailed adequacy charts completed for the school, based on state forms
- Floor / site plans for the school (if available). Because electronic drawing documentation was generally unavailable, all drawings are digital scans of hard-copy plans, modified for presentation. All drawings were used with the permission of the district.
- Aerial photos (available only for sites with permanent facilities before 2002)
- Space-use maps marked by schools and ARC staff, and capacity worksheet by Torrence Planning
- Portable charts and history data

#### 7.1.4 Facility Inventory Data

The chart on the reverse side of the fold-out identifies the key facility information about site size, permanent gross square footage, enrollment, portable / modular construction square footage, roof area, scoring, and some key space area or teaching space numbers.