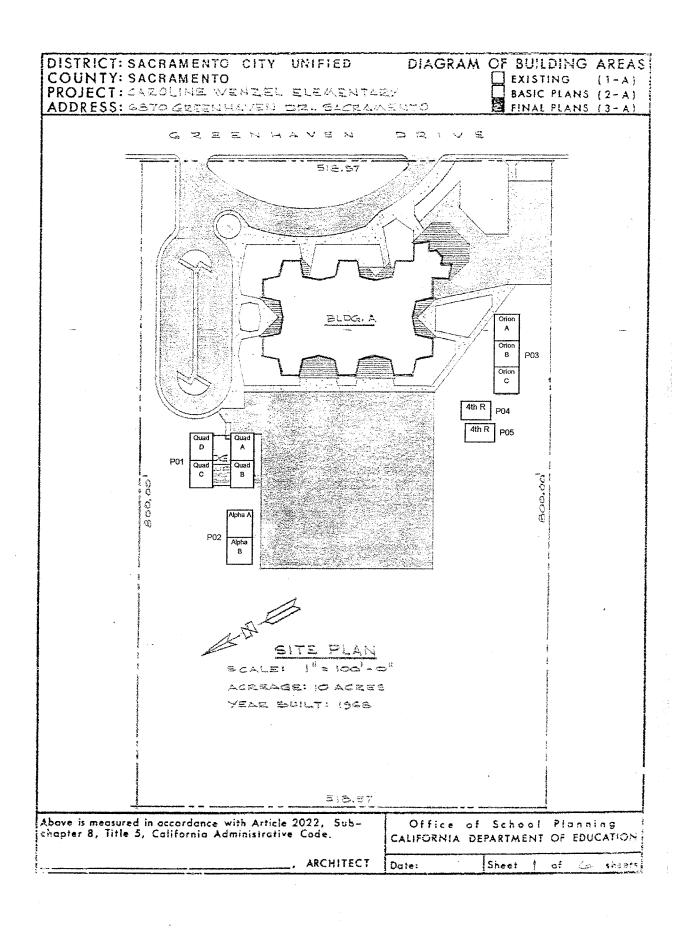

- Summary and detailed adequacy charts completed for the school, based on state forms
- Floor / site plans for the school (if available). Because electronic drawing documentation was generally unavailable, all drawings are digital scans of hard-copy plans, modified for presentation. All drawings were used with the permission of the district.
- Aerial photos (available only for sites with permanent facilities before 2002)
- Space-use maps marked by schools and ARC staff, and capacity worksheet by Torrence Planning
- Portable charts and history data