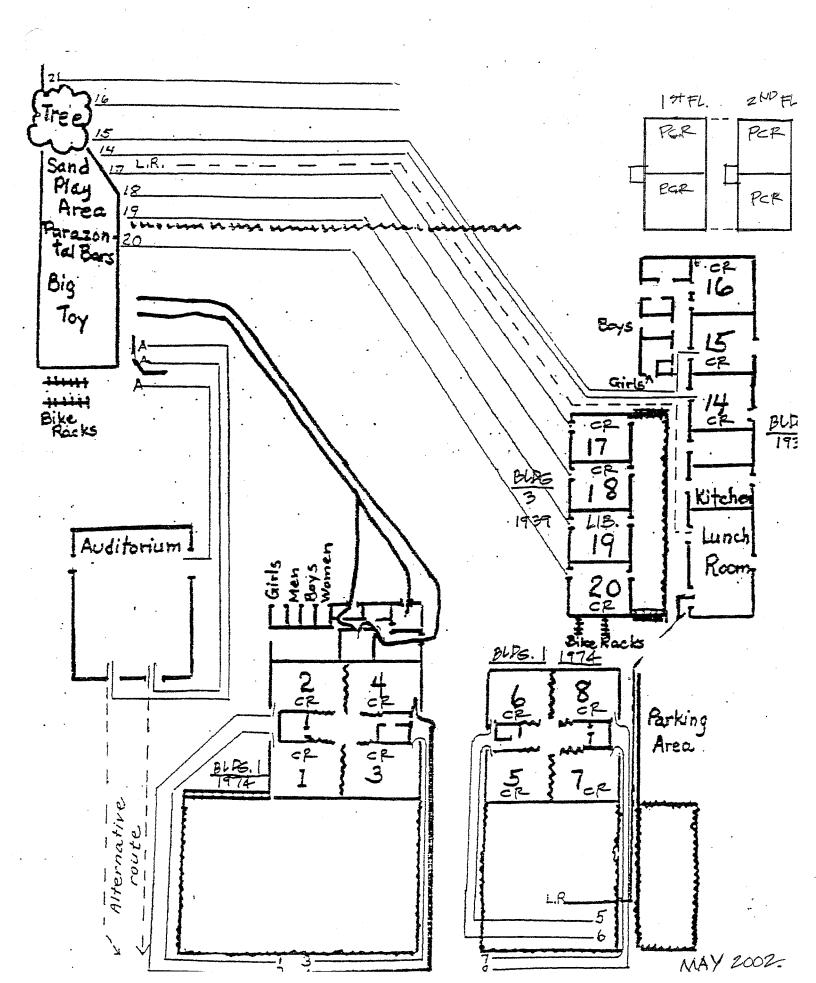

- Summary and detailed adequacy charts completed for the school, based on state forms
- Floor / site plans for the school (if available). Because electronic drawing documentation was generally unavailable, all drawings are digital scans of hard-copy plans, modified for presentation. All drawings were used with the permission of the district.
- Aerial photos (available only for sites with permanent facilities before 2002)
- Space-use maps marked by schools and ARC staff, and capacity worksheet by Torrence Planning
- Portable charts and history data