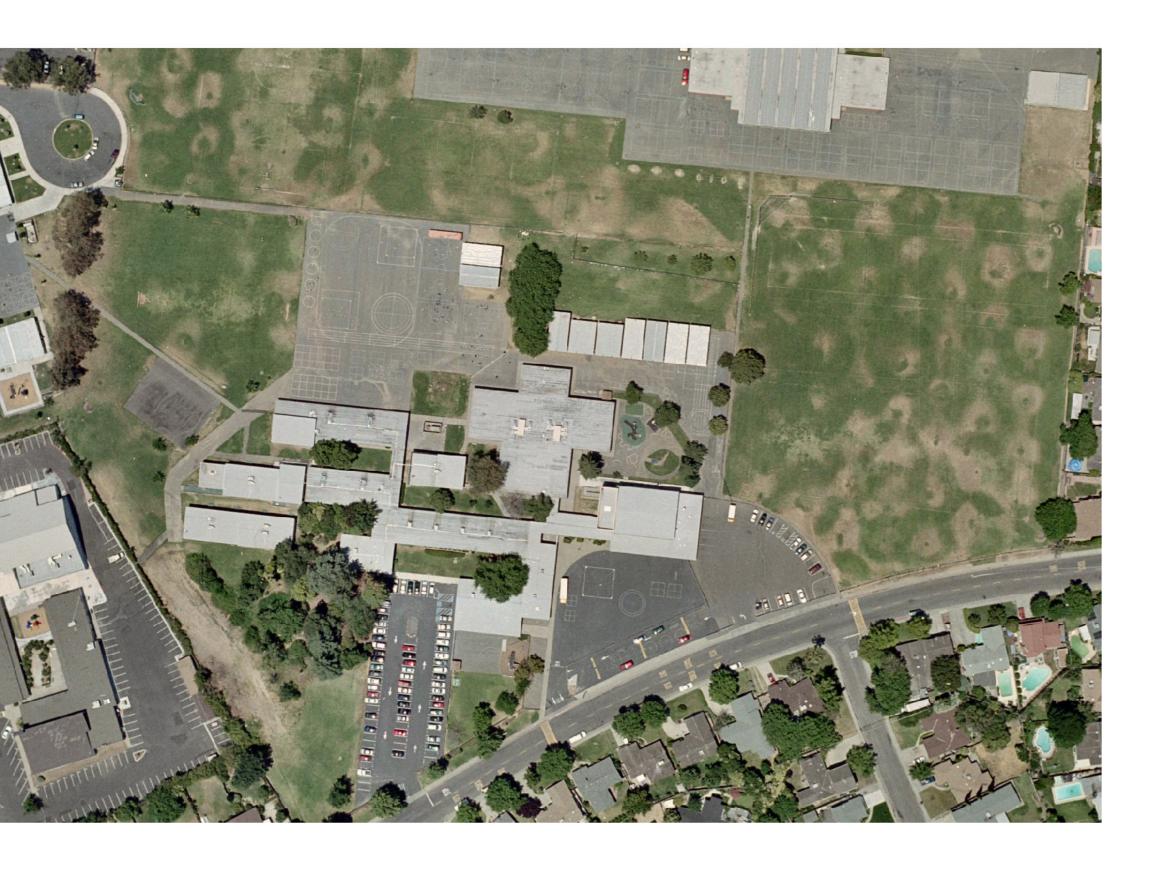

- Summary and detailed adequacy charts completed for the school, based on state forms
- Floor / site plans for the school (if available). Because electronic drawing documentation was generally unavailable, all drawings are digital scans of hard-copy plans, modified for presentation. All drawings were used with the permission of the district.
- Aerial photos (available only for sites with permanent facilities before 2002)
- Space-use maps marked by schools and ARC staff, and capacity worksheet by Torrence Planning
- Portable charts and history data