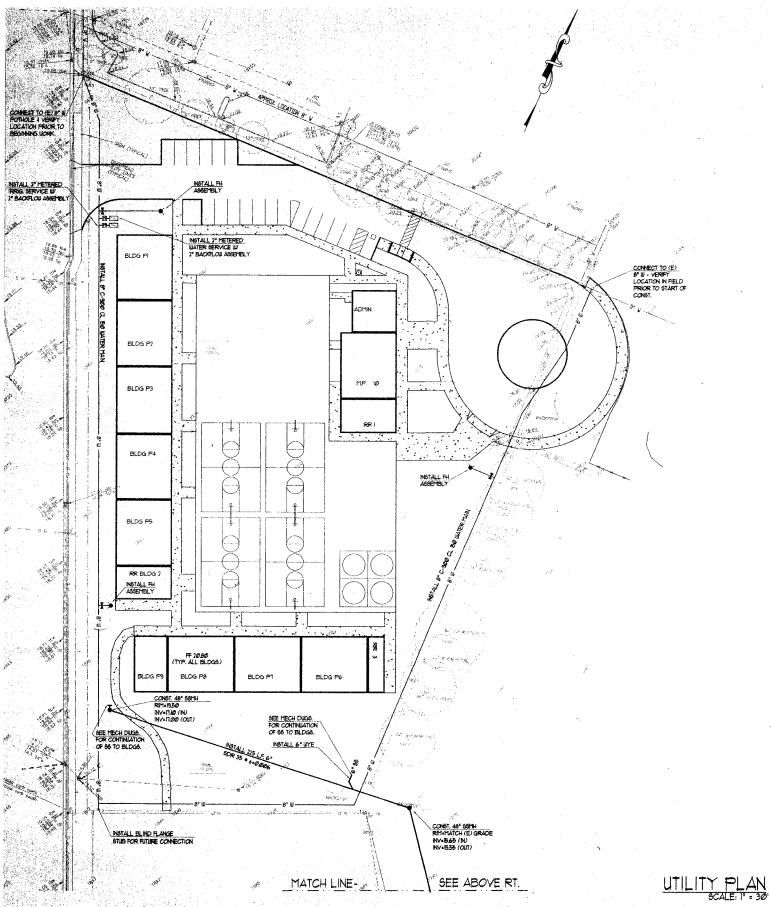

- Summary and detailed adequacy charts completed for the school, based on state forms
- Floor / site plans for the school (if available). Because electronic drawing documentation was generally unavailable, all drawings are digital scans of hard-copy plans, modified for presentation. All drawings were used with the permission of the district.
- Aerial photos (available only for sites with permanent facilities before 2002)
- Space-use maps marked by schools and ARC staff, and capacity worksheet by Torrence Planning
- Portable charts and history data