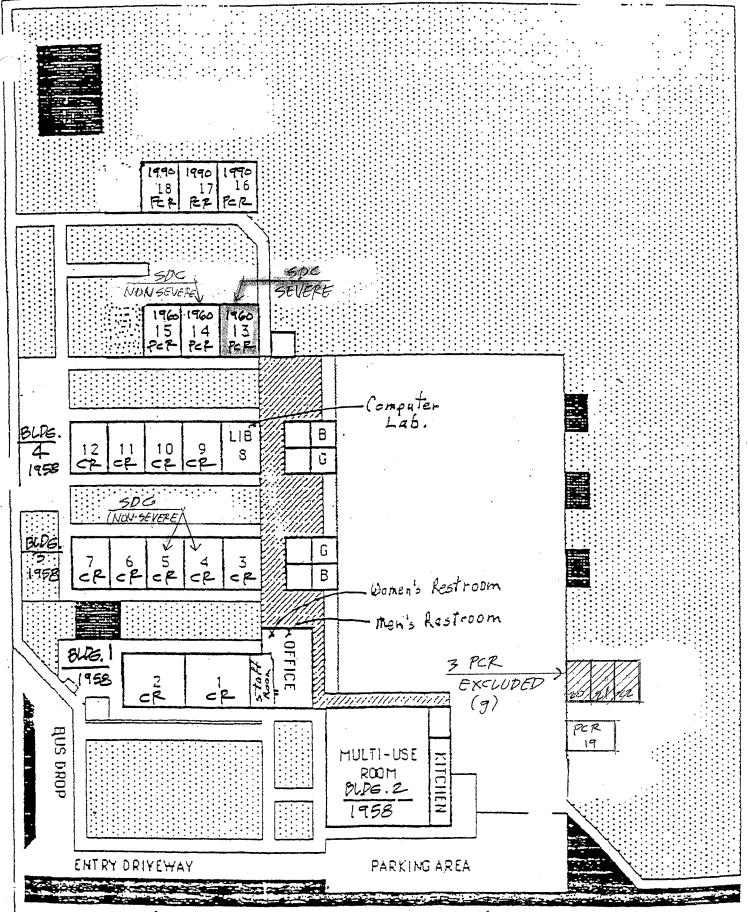

- Summary and detailed adequacy charts completed for the school, based on state forms
- Floor / site plans for the school (if available). Because electronic drawing documentation was generally unavailable, all drawings are digital scans of hard-copy plans, modified for presentation. All drawings were used with the permission of the district.
- Aerial photos (available only for sites with permanent facilities before 2002)
- Space-use maps marked by schools and ARC staff, and capacity worksheet by Torrence Planning
- Portable charts and history data