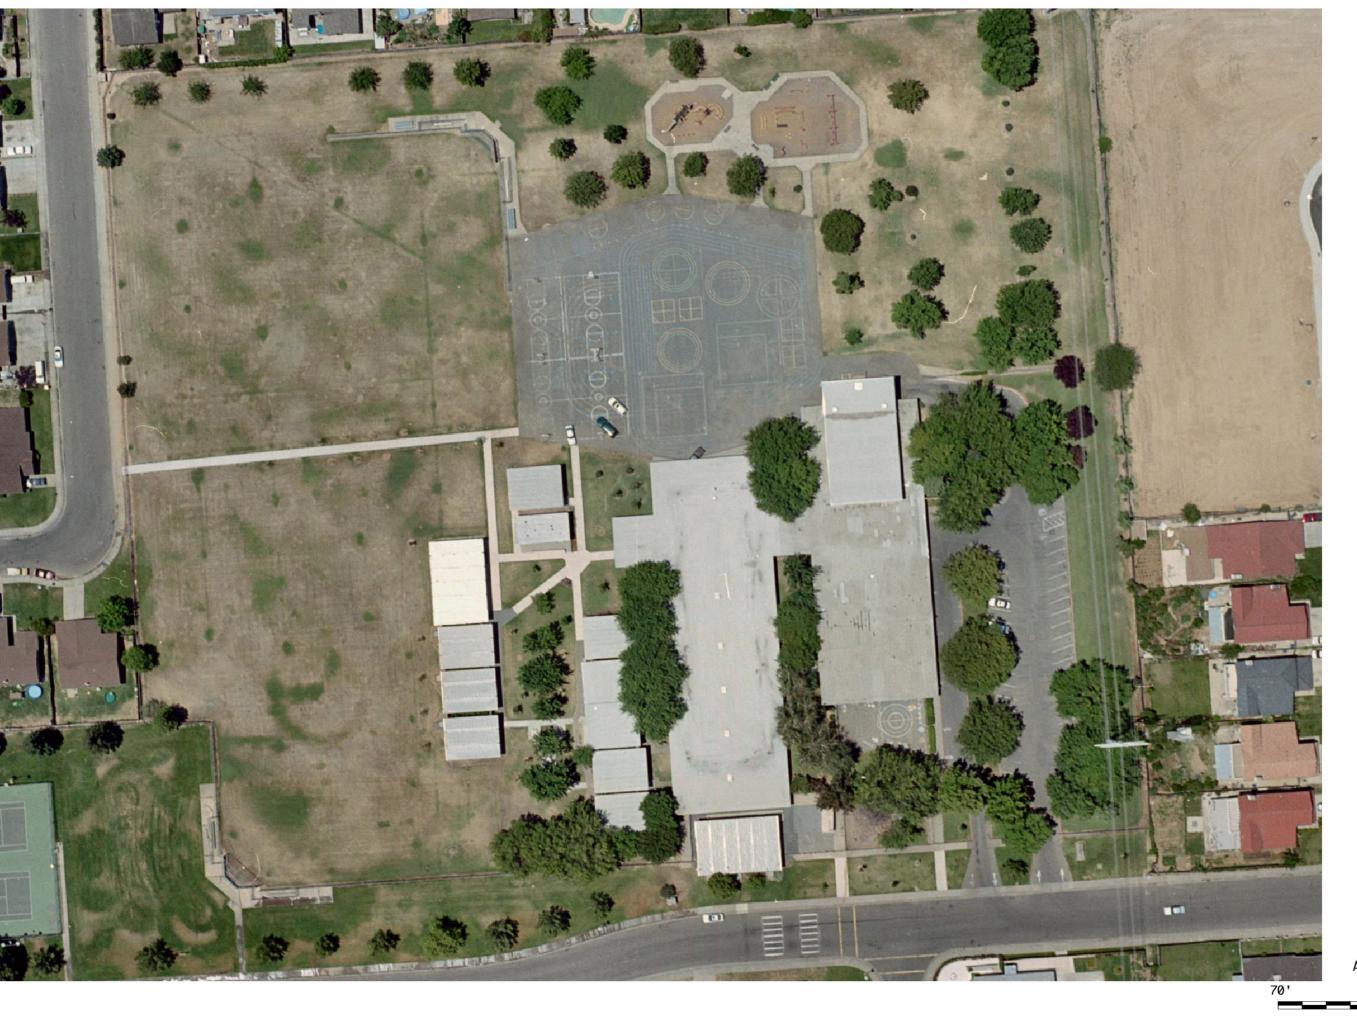

- Summary and detailed adequacy charts completed for the school, based on state forms
- Floor / site plans for the school (if available). Because electronic drawing documentation was generally unavailable, all drawings are digital scans of hard-copy plans, modified for presentation. All drawings were used with the permission of the district.
- Aerial photos (available only for sites with permanent facilities before 2002)
- Space-use maps marked by schools and ARC staff, and capacity worksheet by Torrence Planning
- Portable charts and history data