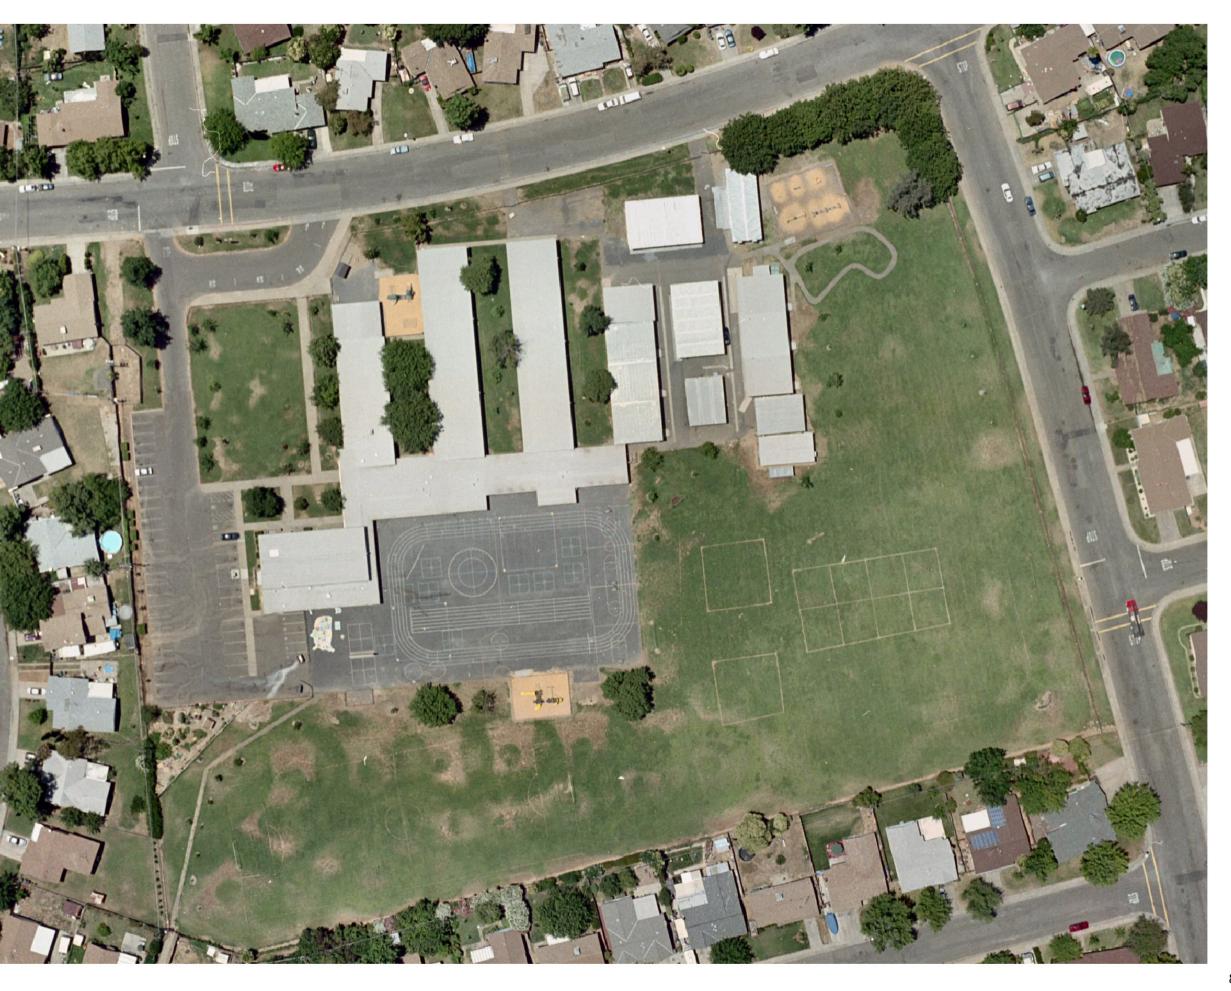

- Summary and detailed adequacy charts completed for the school, based on state forms
- Floor / site plans for the school (if available). Because electronic drawing documentation was generally unavailable, all drawings are digital scans of hard-copy plans, modified for presentation. All drawings were used with the permission of the district.
- Aerial photos (available only for sites with permanent facilities before 2002)
- Space-use maps marked by schools and ARC staff, and capacity worksheet by Torrence Planning
- Portable charts and history data