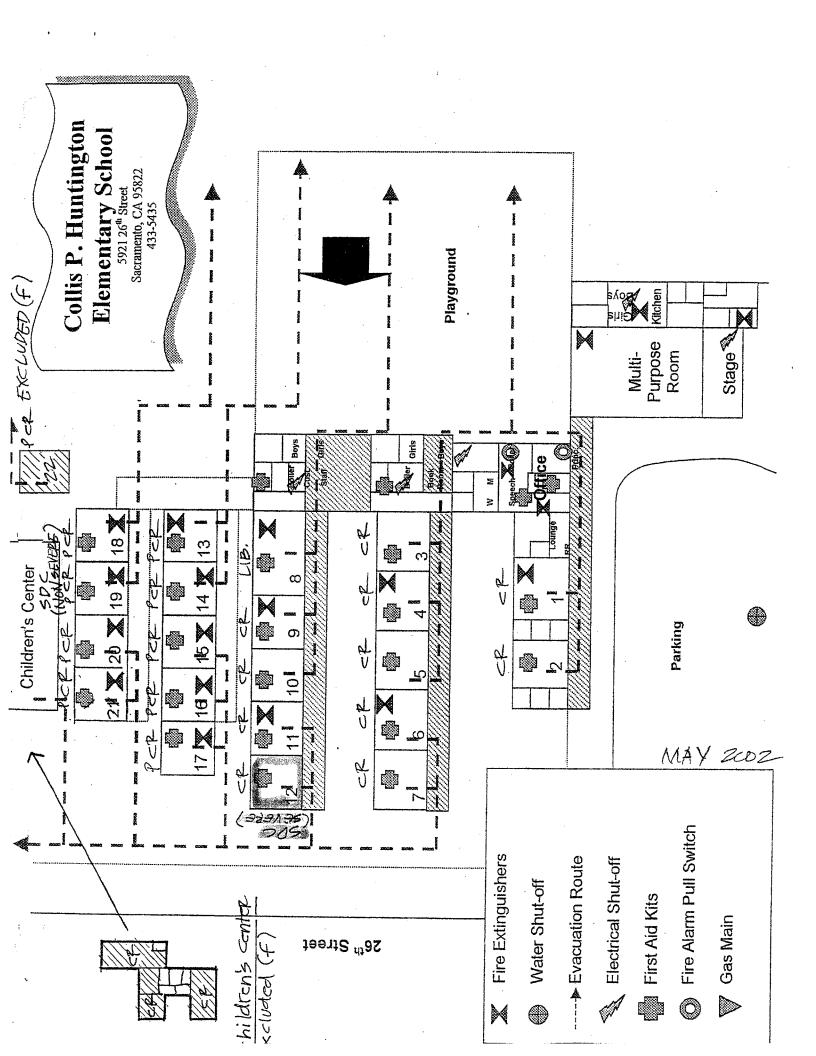

- Summary and detailed adequacy charts completed for the school, based on state forms
- Floor / site plans for the school (if available). Because electronic drawing documentation was generally unavailable, all drawings are digital scans of hard-copy plans, modified for presentation. All drawings were used with the permission of the district.
- Aerial photos (available only for sites with permanent facilities before 2002)
- Space-use maps marked by schools and ARC staff, and capacity worksheet by Torrence Planning
- Portable charts and history data