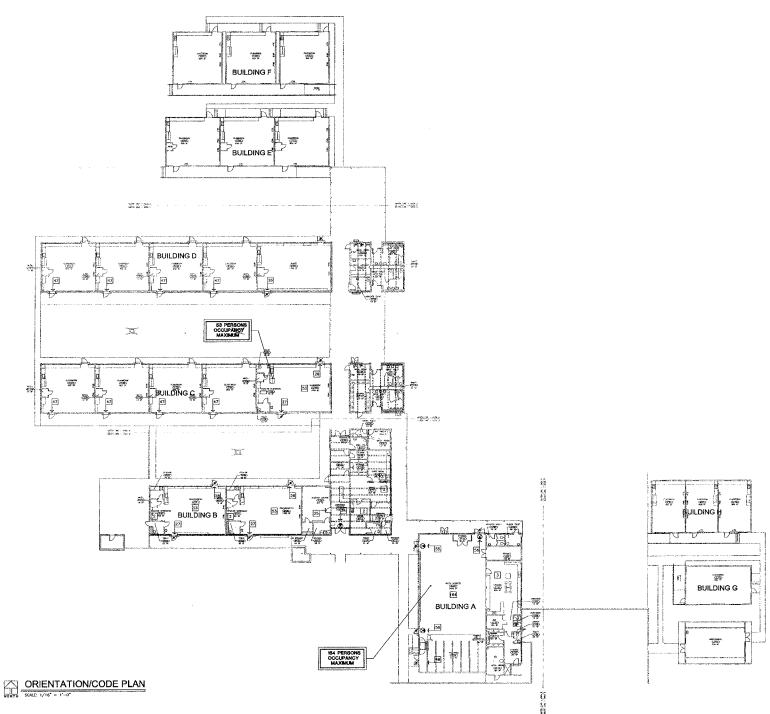

- Summary and detailed adequacy charts completed for the school, based on state forms
- Floor / site plans for the school (if available). Because electronic drawing documentation was generally unavailable, all drawings are digital scans of hard-copy plans, modified for presentation. All drawings were used with the permission of the district.
- Aerial photos (available only for sites with permanent facilities before 2002)
- Space-use maps marked by schools and ARC staff, and capacity worksheet by Torrence Planning
- Portable charts and history data