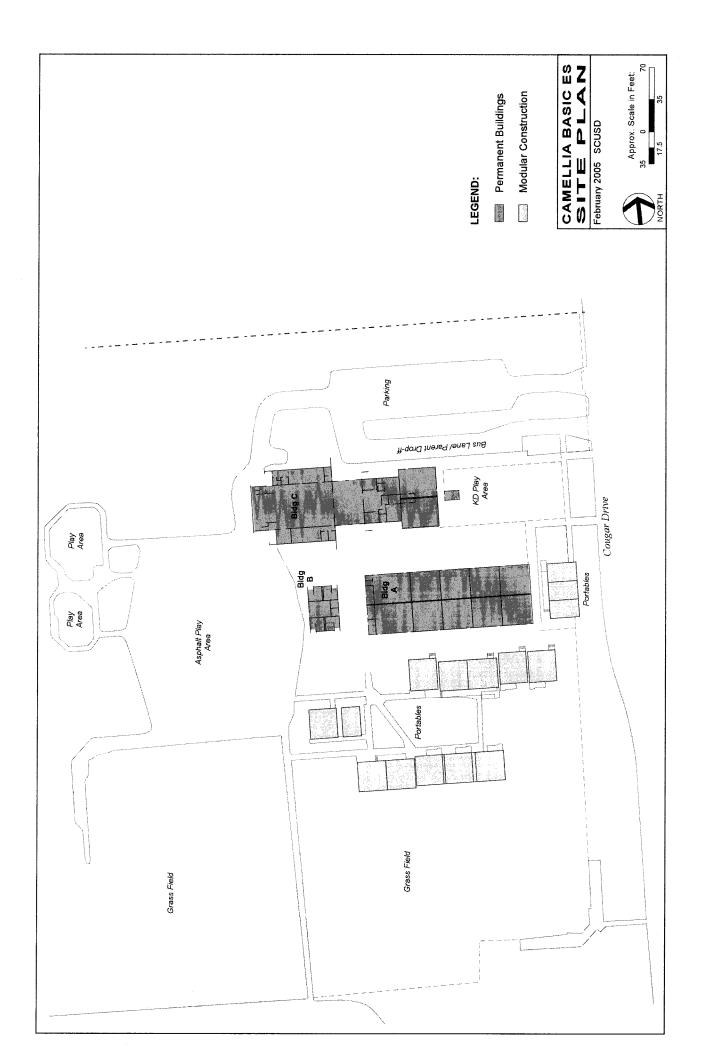

- Summary and detailed adequacy charts completed for the school, based on state forms
- Floor / site plans for the school (if available). Because electronic drawing documentation was generally unavailable, all drawings are digital scans of hard-copy plans, modified for presentation. All drawings were used with the permission of the district.
- Aerial photos (available only for sites with permanent facilities before 2002)
- Space-use maps marked by schools and ARC staff, and capacity worksheet by Torrence Planning
- Portable charts and history data