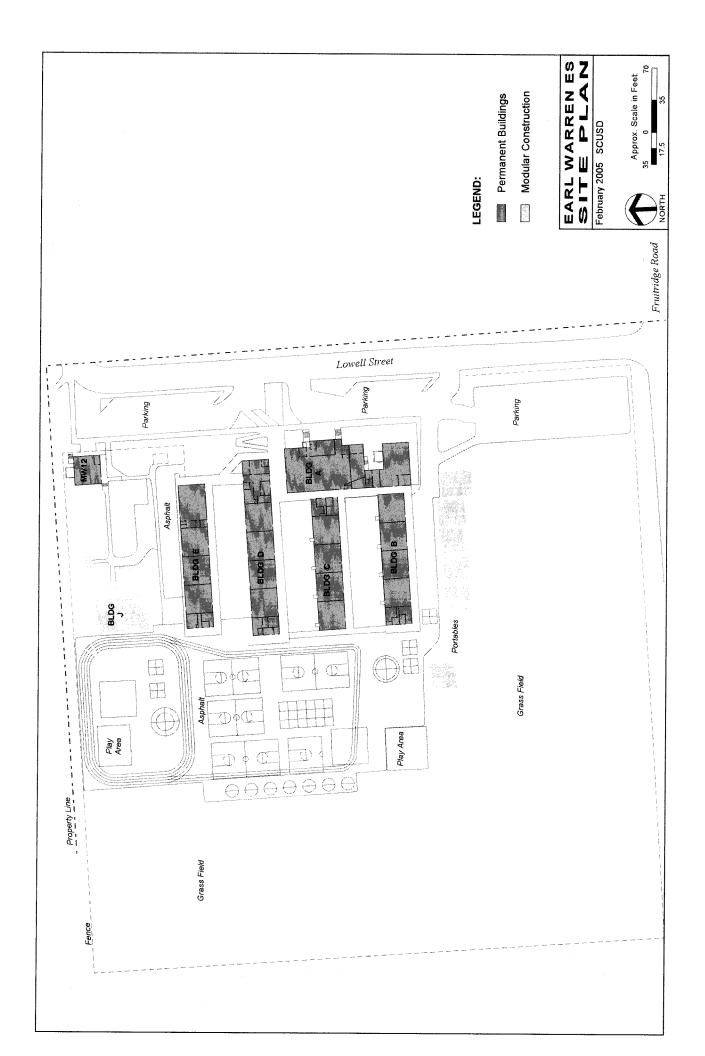

- Summary and detailed adequacy charts completed for the school, based on state forms
- Floor / site plans for the school (if available). Because electronic drawing documentation was generally unavailable, all drawings are digital scans of hard-copy plans, modified for presentation. All drawings were used with the permission of the district.
- Aerial photos (available only for sites with permanent facilities before 2002)
- Space-use maps marked by schools and ARC staff, and capacity worksheet by Torrence Planning
- Portable charts and history data