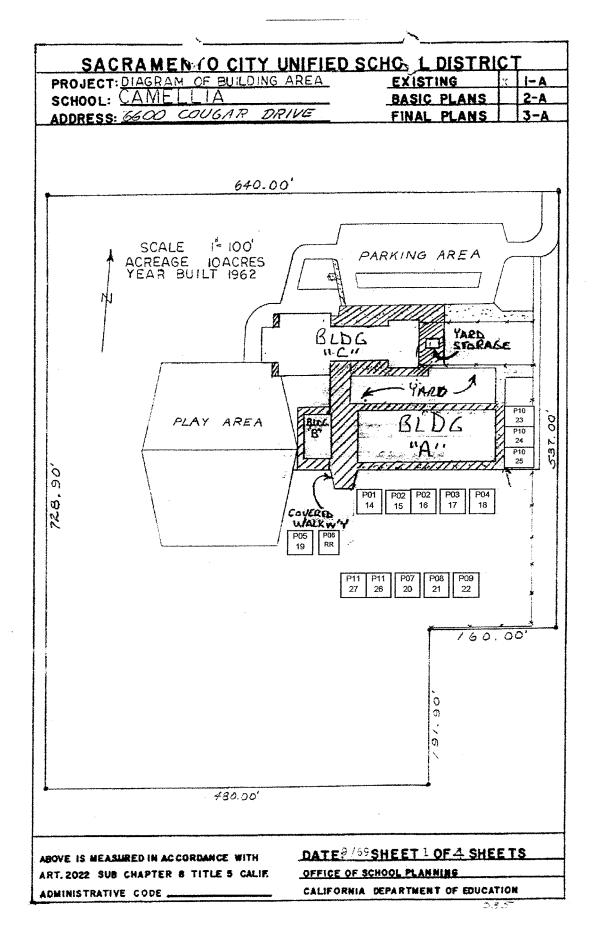

- Summary and detailed adequacy charts completed for the school, based on state forms
- Floor / site plans for the school (if available). Because electronic drawing documentation was generally unavailable, all drawings are digital scans of hard-copy plans, modified for presentation. All drawings were used with the permission of the district.
- Aerial photos (available only for sites with permanent facilities before 2002)
- Space-use maps marked by schools and ARC staff, and capacity worksheet by Torrence Planning
- Portable charts and history data