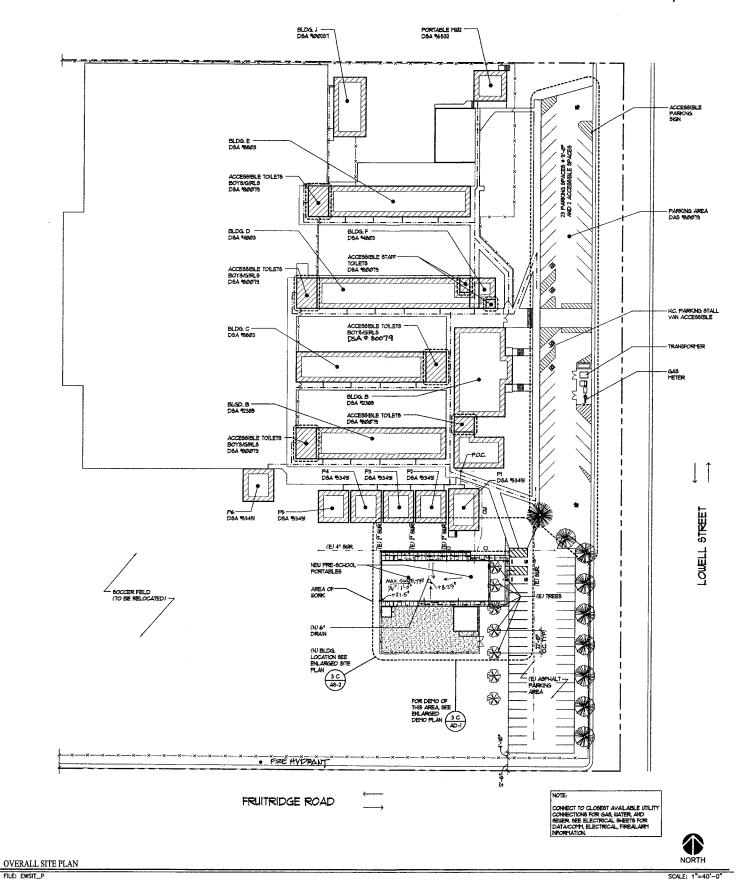

- Summary and detailed adequacy charts completed for the school, based on state forms
- Floor / site plans for the school (if available). Because electronic drawing documentation was generally unavailable, all drawings are digital scans of hard-copy plans, modified for presentation. All drawings were used with the permission of the district.
- Aerial photos (available only for sites with permanent facilities before 2002)
- Space-use maps marked by schools and ARC staff, and capacity worksheet by Torrence Planning
- Portable charts and history data