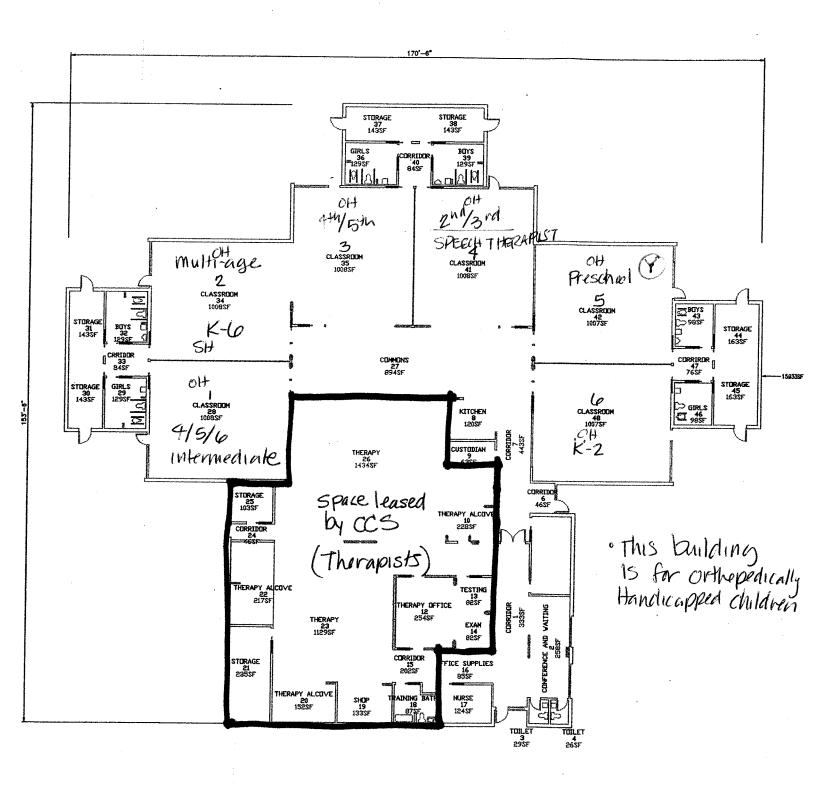

- Summary and detailed adequacy charts completed for the school, based on state forms
- Floor / site plans for the school (if available). Because electronic drawing documentation was generally unavailable, all drawings are digital scans of hard-copy plans, modified for presentation. All drawings were used with the permission of the district.
- Aerial photos (available only for sites with permanent facilities before 2002)
- Space-use maps marked by schools and ARC staff, and capacity worksheet by Torrence Planning
- Portable charts and history data