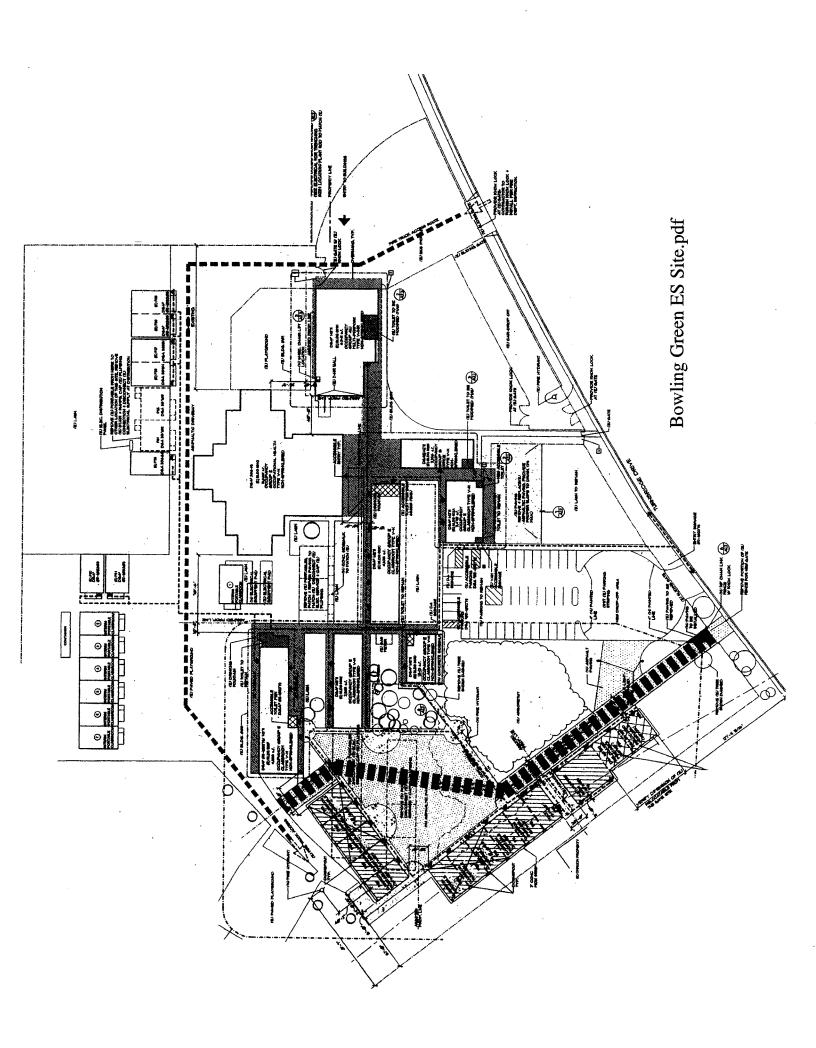

- Summary and detailed adequacy charts completed for the school, based on state forms
- Floor / site plans for the school (if available). Because electronic drawing documentation was generally unavailable, all drawings are digital scans of hard-copy plans, modified for presentation. All drawings were used with the permission of the district.
- Aerial photos (available only for sites with permanent facilities before 2002)
- Space-use maps marked by schools and ARC staff, and capacity worksheet by Torrence Planning
- Portable charts and history data