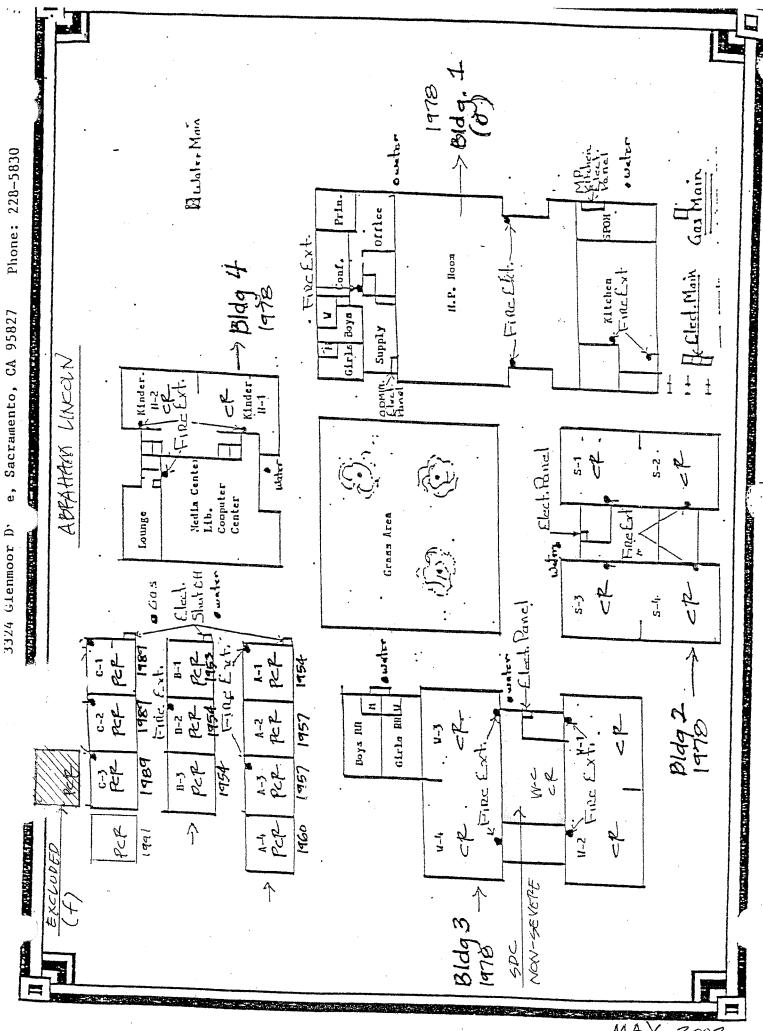

- Summary and detailed adequacy charts completed for the school, based on state forms
- Floor / site plans for the school (if available). Because electronic drawing documentation was generally unavailable, all drawings are digital scans of hard-copy plans, modified for presentation. All drawings were used with the permission of the district.
- Aerial photos (available only for sites with permanent facilities before 2002)
- Space-use maps marked by schools and ARC staff, and capacity worksheet by Torrence Planning
- Portable charts and history data