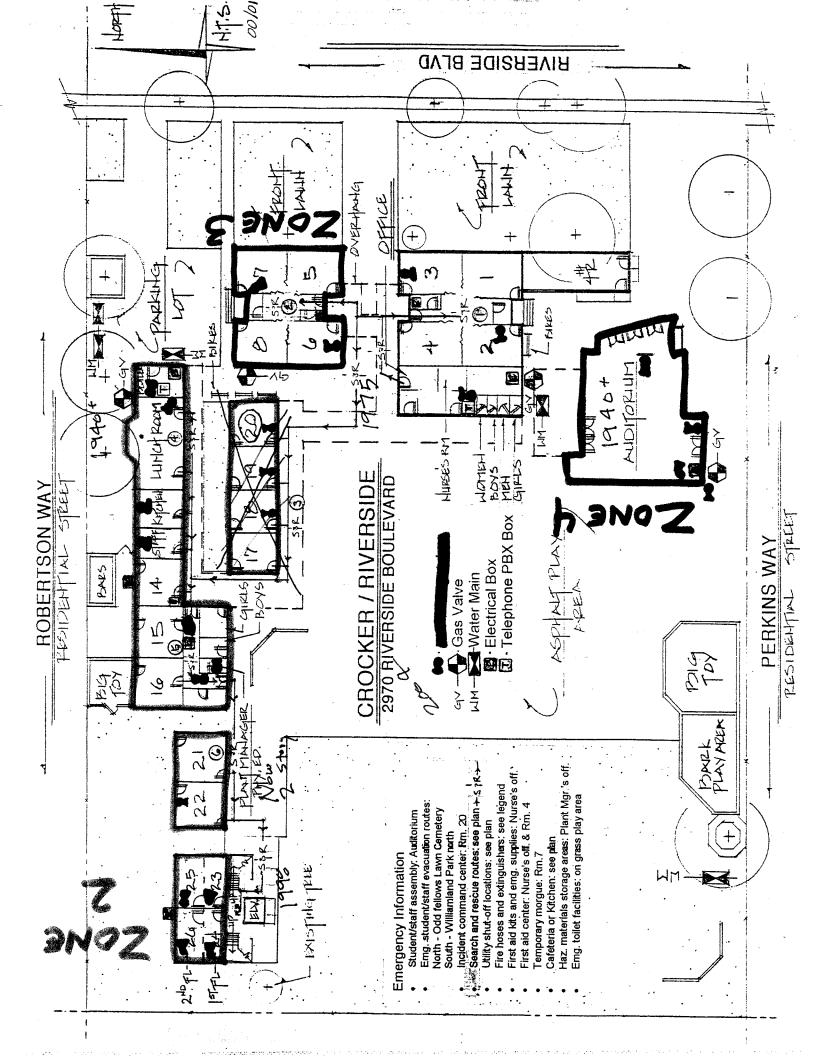

- Summary and detailed adequacy charts completed for the school, based on state forms
- Floor / site plans for the school (if available). Because electronic drawing documentation was generally unavailable, all drawings are digital scans of hard-copy plans, modified for presentation. All drawings were used with the permission of the district.
- Aerial photos (available only for sites with permanent facilities before 2002)
- Space-use maps marked by schools and ARC staff, and capacity worksheet by Torrence Planning
- Portable charts and history data