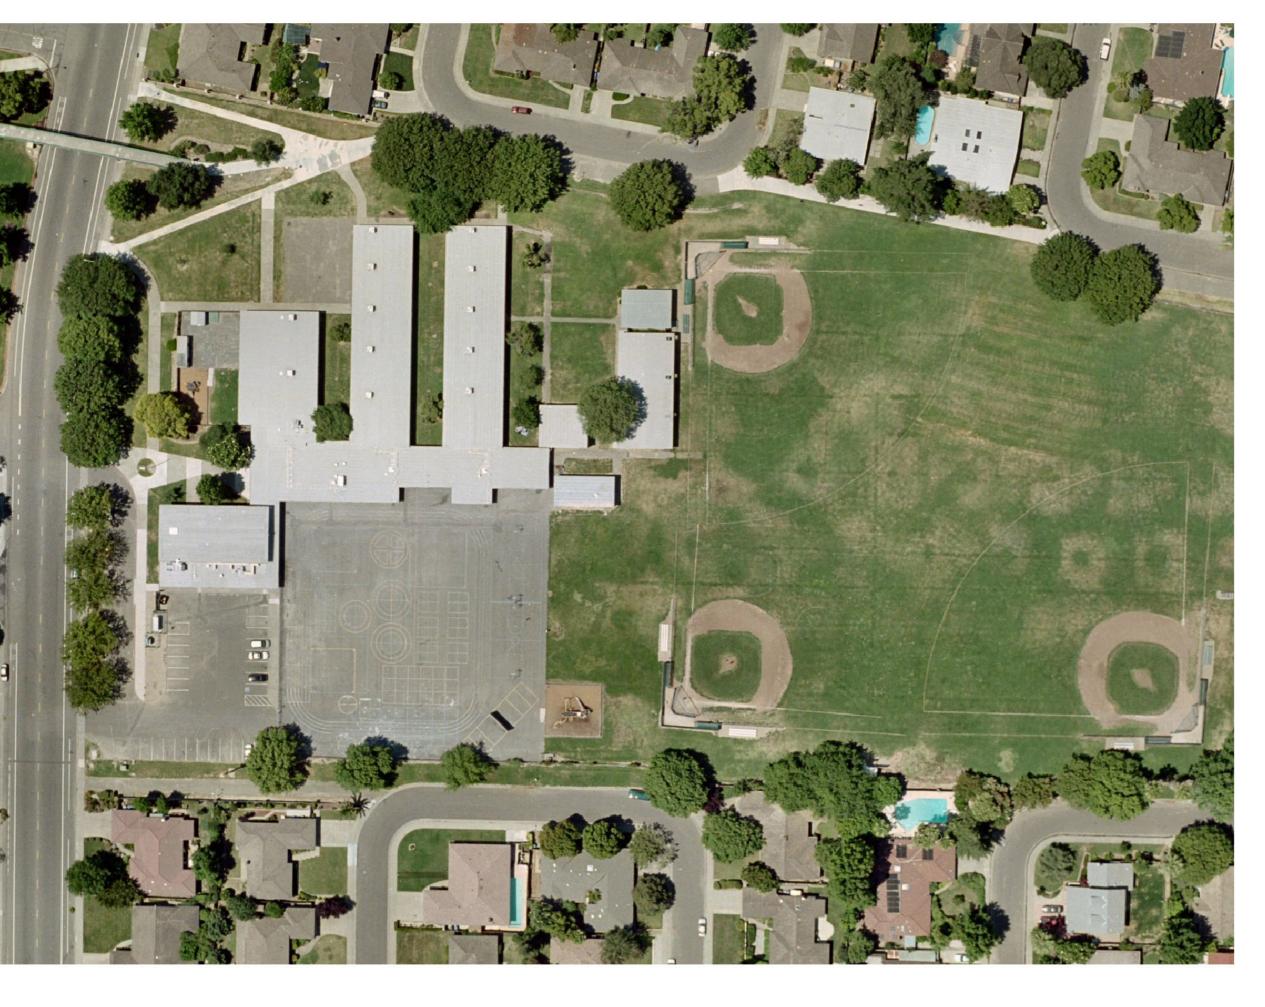

- Summary and detailed adequacy charts completed for the school, based on state forms
- Floor / site plans for the school (if available). Because electronic drawing documentation was generally unavailable, all drawings are digital scans of hard-copy plans, modified for presentation. All drawings were used with the permission of the district.
- Aerial photos (available only for sites with permanent facilities before 2002)
- Space-use maps marked by schools and ARC staff, and capacity worksheet by Torrence Planning
- Portable charts and history data