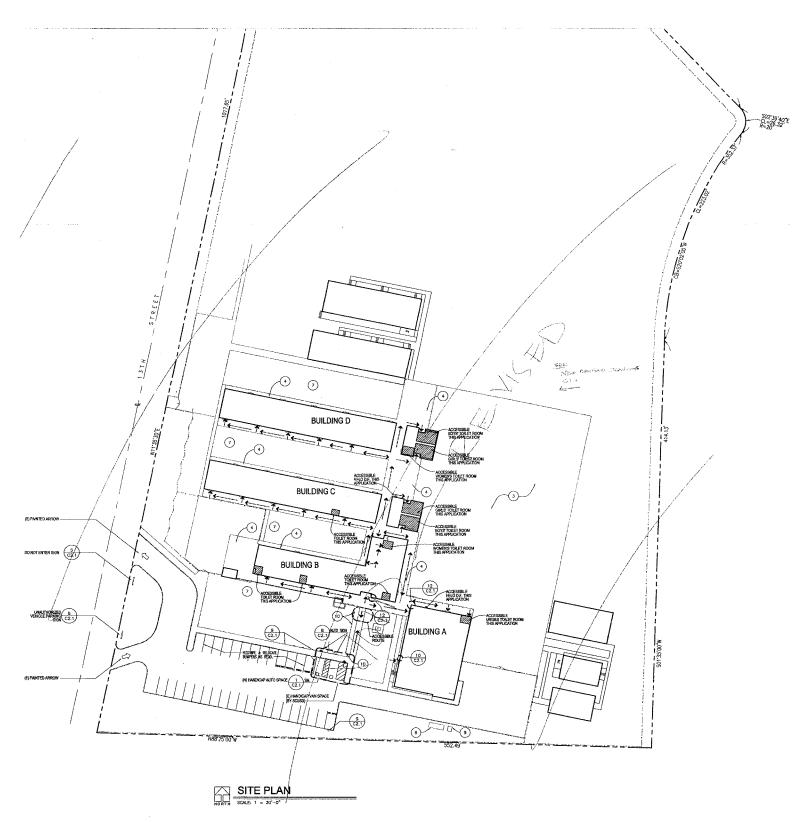

- Summary and detailed adequacy charts completed for the school, based on state forms
- Floor / site plans for the school (if available). Because electronic drawing documentation was generally unavailable, all drawings are digital scans of hard-copy plans, modified for presentation. All drawings were used with the permission of the district.
- Aerial photos (available only for sites with permanent facilities before 2002)
- Space-use maps marked by schools and ARC staff, and capacity worksheet by Torrence Planning
- Portable charts and history data