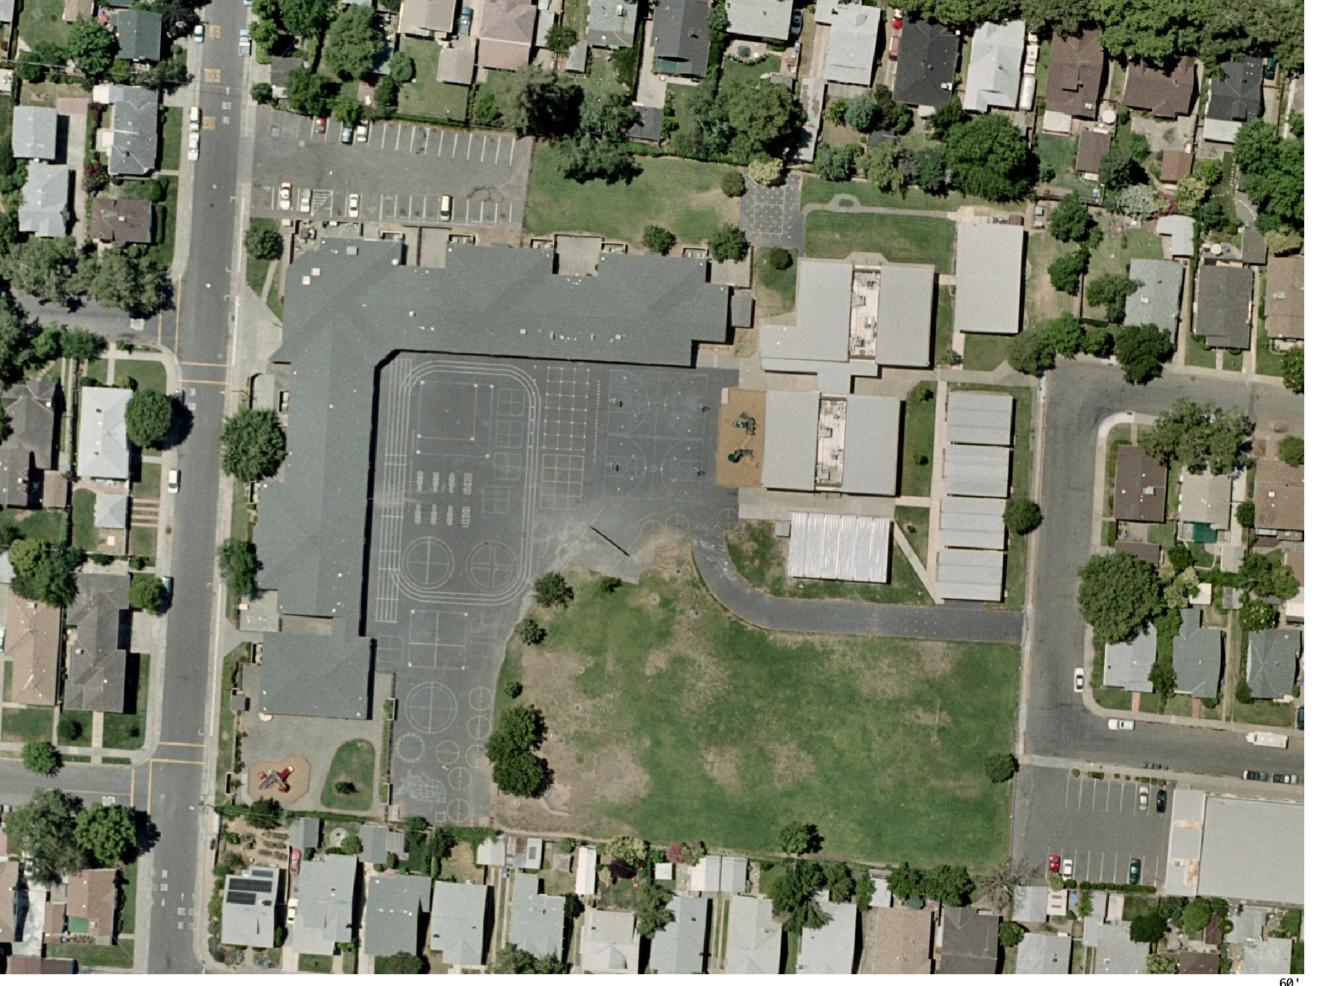

- Summary and detailed adequacy charts completed for the school, based on state forms
- Floor / site plans for the school (if available). Because electronic drawing documentation was generally unavailable, all drawings are digital scans of hard-copy plans, modified for presentation. All drawings were used with the permission of the district.
- Aerial photos (available only for sites with permanent facilities before 2002)
- Space-use maps marked by schools and ARC staff, and capacity worksheet by Torrence Planning
- Portable charts and history data

#### 7.1.4 Facility Inventory Data

The chart on the reverse side of the fold-out identifies the key facility information about site size, permanent gross square footage, enrollment, portable / modular construction square footage, roof area, scoring, and some key space area or teaching space numbers.