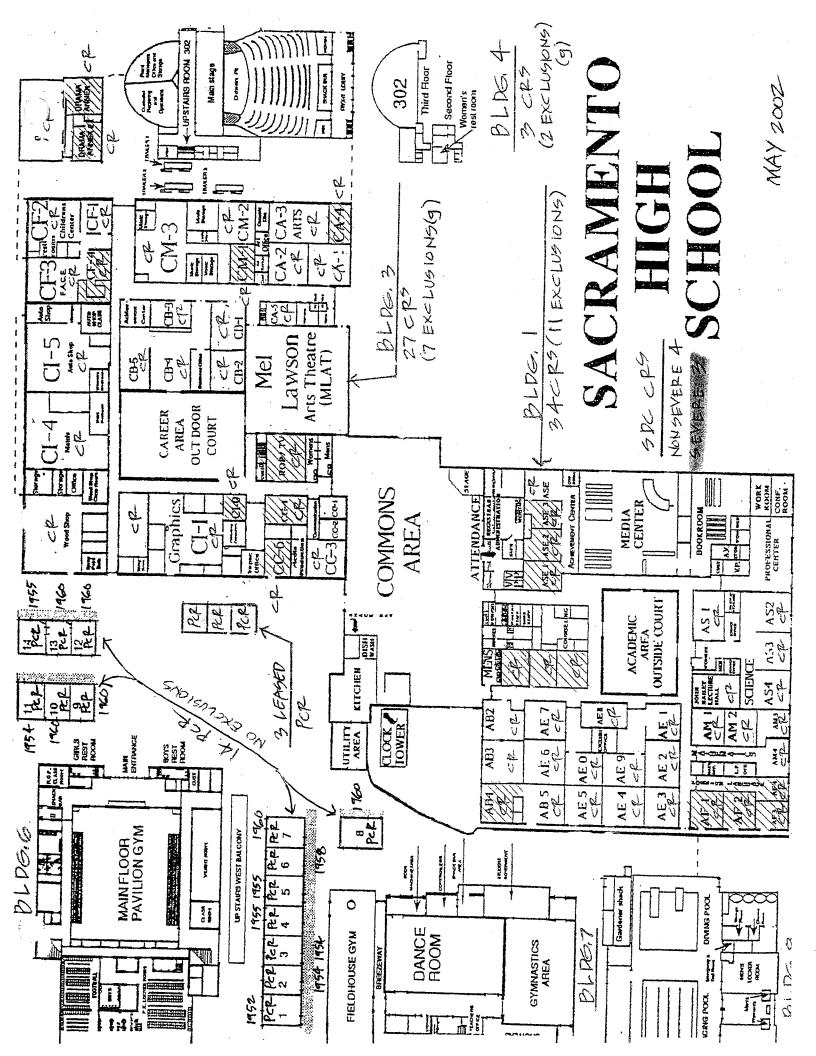

- Summary and detailed adequacy charts completed for the school, based on state forms
- Floor / site plans for the school (if available). Because electronic drawing documentation was generally unavailable, all drawings are digital scans of hard-copy plans, modified for presentation. All drawings were used with the permission of the district.
- Aerial photos (available only for sites with permanent facilities before 2002)
- Space-use maps marked by schools and ARC staff, and capacity worksheet by Torrence Planning
- · Portable charts and history data