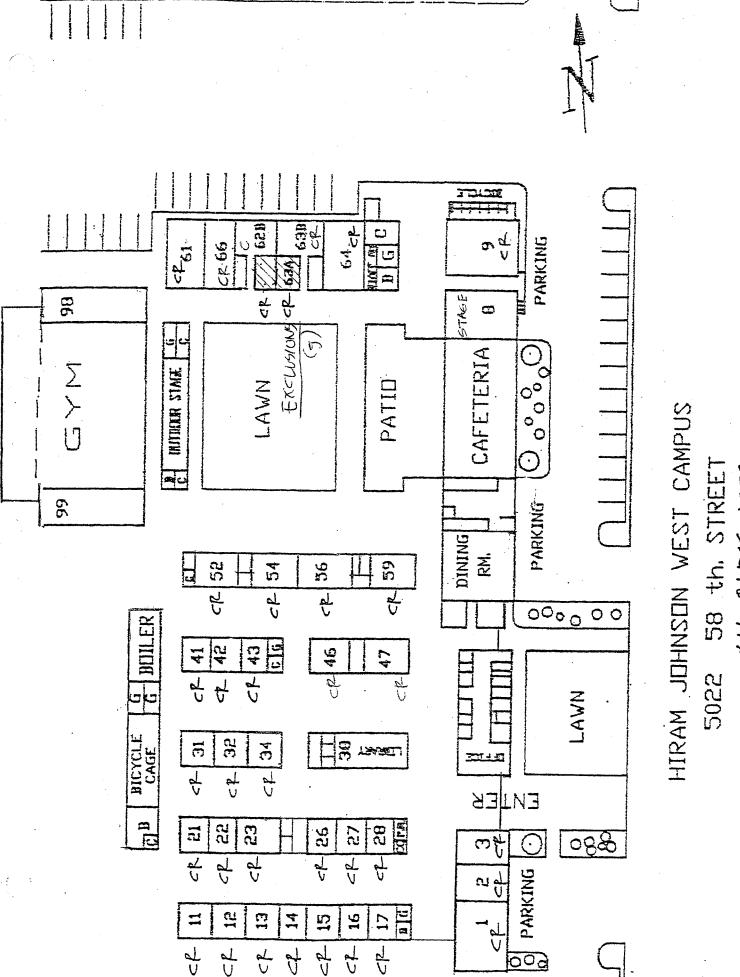

- Summary and detailed adequacy charts completed for the school, based on state forms
- Floor / site plans for the school (if available). Because electronic drawing documentation was generally unavailable, all drawings are digital scans of hard-copy plans, modified for presentation. All drawings were used with the permission of the district.
- Aerial photos (available only for sites with permanent facilities before 2002)
- Space-use maps marked by schools and ARC staff, and capacity worksheet by Torrence Planning
- · Portable charts and history data