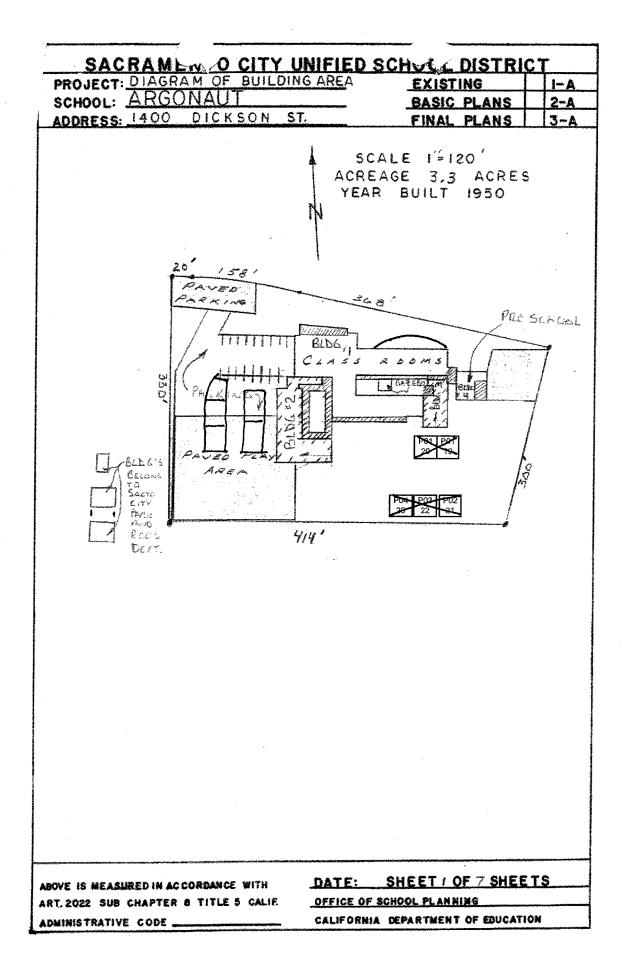

- Summary and detailed adequacy charts completed for the school, based on state forms
- Floor / site plans for the school (if available). Because electronic drawing documentation was generally unavailable, all drawings are digital scans of hard-copy plans, modified for presentation. All drawings were used with the permission of the district.
- Aerial photos (available only for sites with permanent facilities before 2002)
- Space-use maps marked by schools and ARC staff, and capacity worksheet by Torrence Planning
- · Portable charts and history data