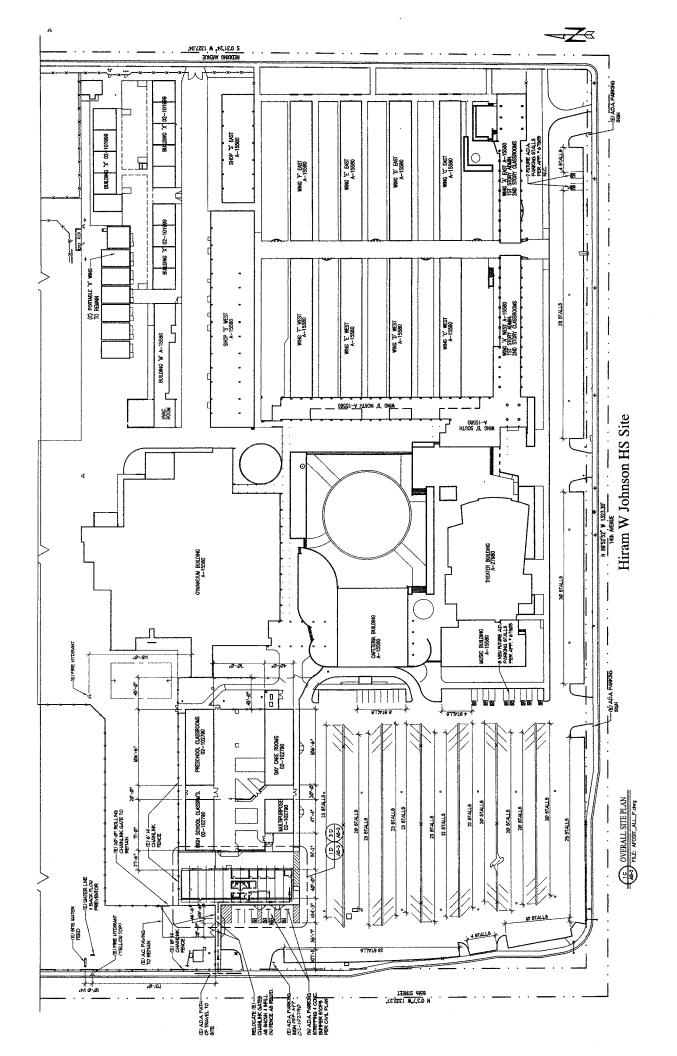

- Summary and detailed adequacy charts completed for the school, based on state forms
- Floor / site plans for the school (if available). Because electronic drawing documentation was generally unavailable, all drawings are digital scans of hard-copy plans, modified for presentation. All drawings were used with the permission of the district.
- Aerial photos (available only for sites with permanent facilities before 2002)
- Space-use maps marked by schools and ARC staff, and capacity worksheet by Torrence Planning
- · Portable charts and history data