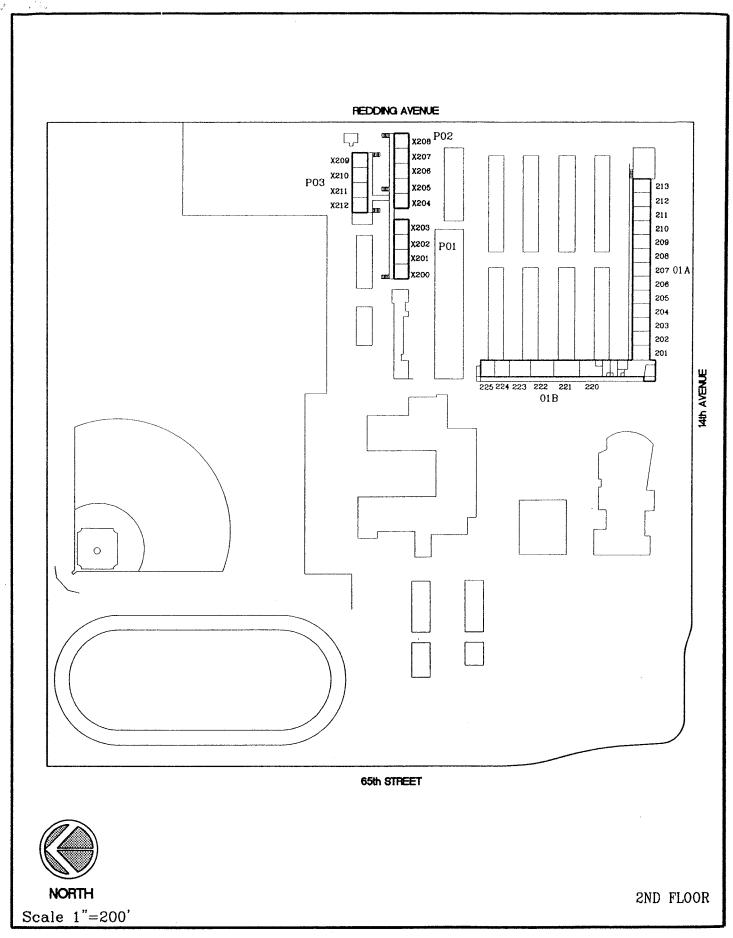

- Summary and detailed adequacy charts completed for the school, based on state forms
- Floor / site plans for the school (if available). Because electronic drawing documentation was generally unavailable, all drawings are digital scans of hard-copy plans, modified for presentation. All drawings were used with the permission of the district.
- Aerial photos (available only for sites with permanent facilities before 2002)
- Space-use maps marked by schools and ARC staff, and capacity worksheet by Torrence Planning
- · Portable charts and history data