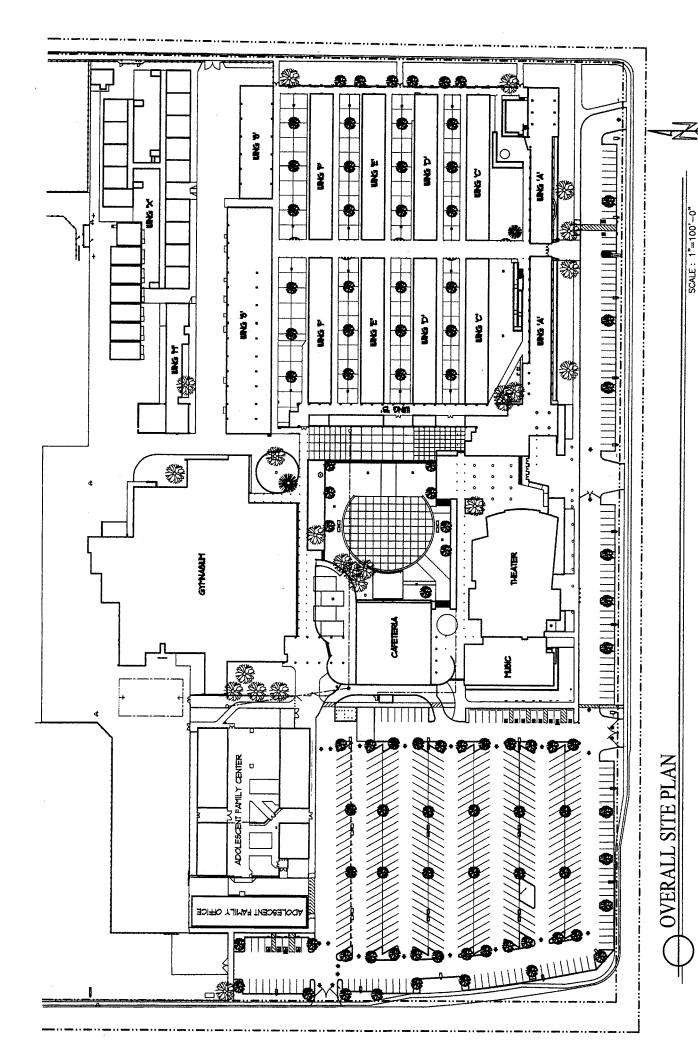

- Summary and detailed adequacy charts completed for the school, based on state forms
- Floor / site plans for the school (if available). Because electronic drawing documentation was generally unavailable, all drawings are digital scans of hard-copy plans, modified for presentation. All drawings were used with the permission of the district.
- Aerial photos (available only for sites with permanent facilities before 2002)
- Space-use maps marked by schools and ARC staff, and capacity worksheet by Torrence Planning
- · Portable charts and history data