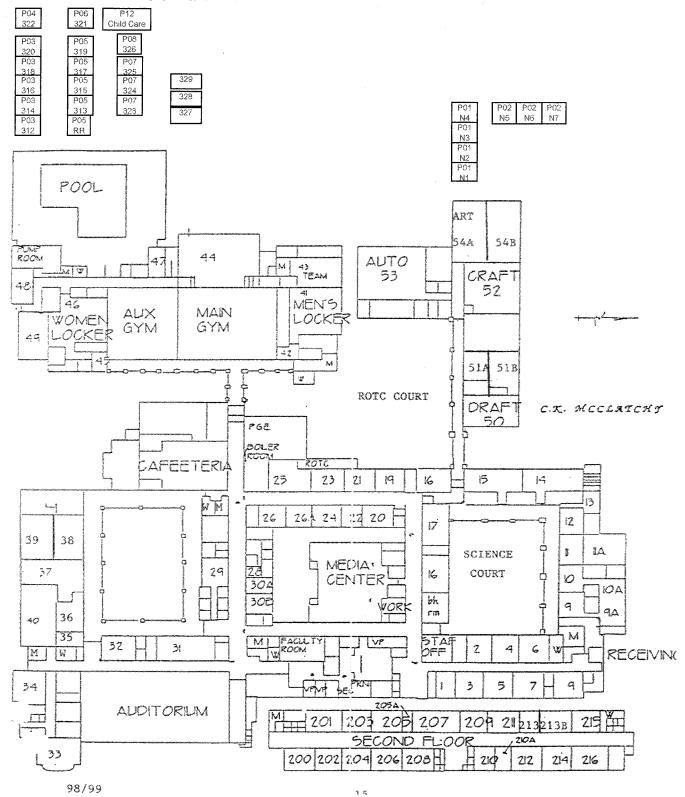

- Summary and detailed adequacy charts completed for the school, based on state forms
- Floor / site plans for the school (if available). Because electronic drawing documentation was generally unavailable, all drawings are digital scans of hard-copy plans, modified for presentation. All drawings were used with the permission of the district.
- Aerial photos (available only for sites with permanent facilities before 2002)
- Space-use maps marked by schools and ARC staff, and capacity worksheet by Torrence Planning
- · Portable charts and history data