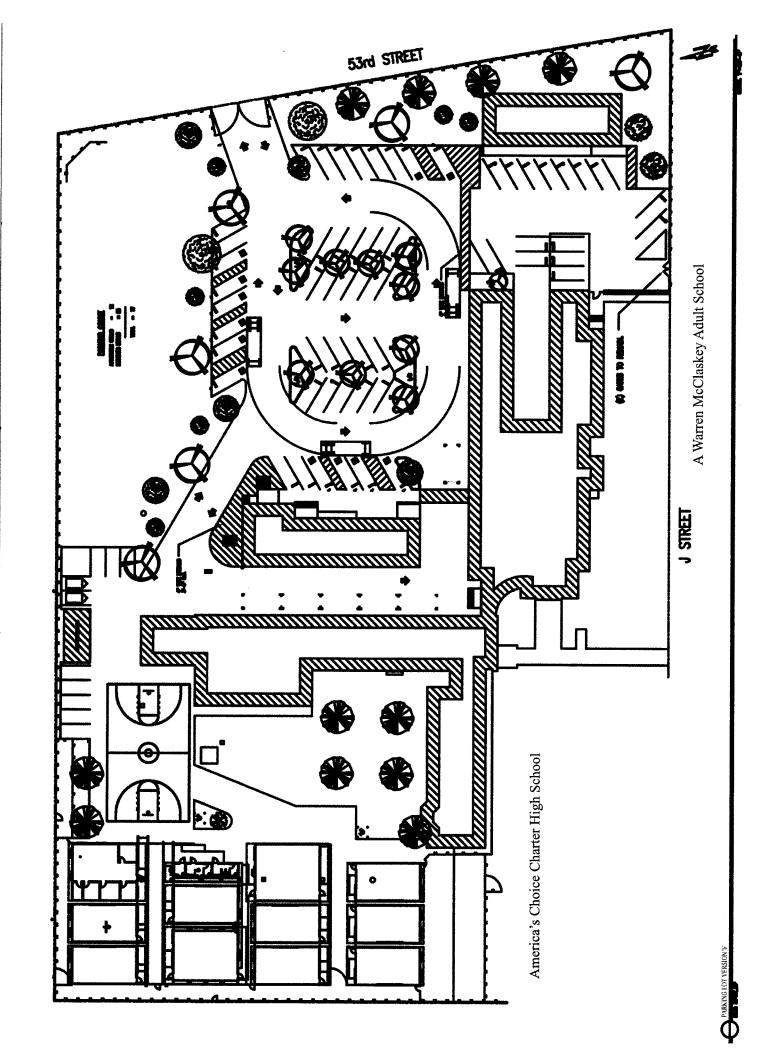

- Summary and detailed adequacy charts completed for the school, based on state forms
- Floor / site plans for the school (if available). Because electronic drawing documentation was generally unavailable, all drawings are digital scans of hard-copy plans, modified for presentation. All drawings were used with the permission of the district.
- Aerial photos (available only for sites with permanent facilities before 2002)
- Space-use maps marked by schools and ARC staff, and capacity worksheet by Torrence Planning
- · Portable charts and history data