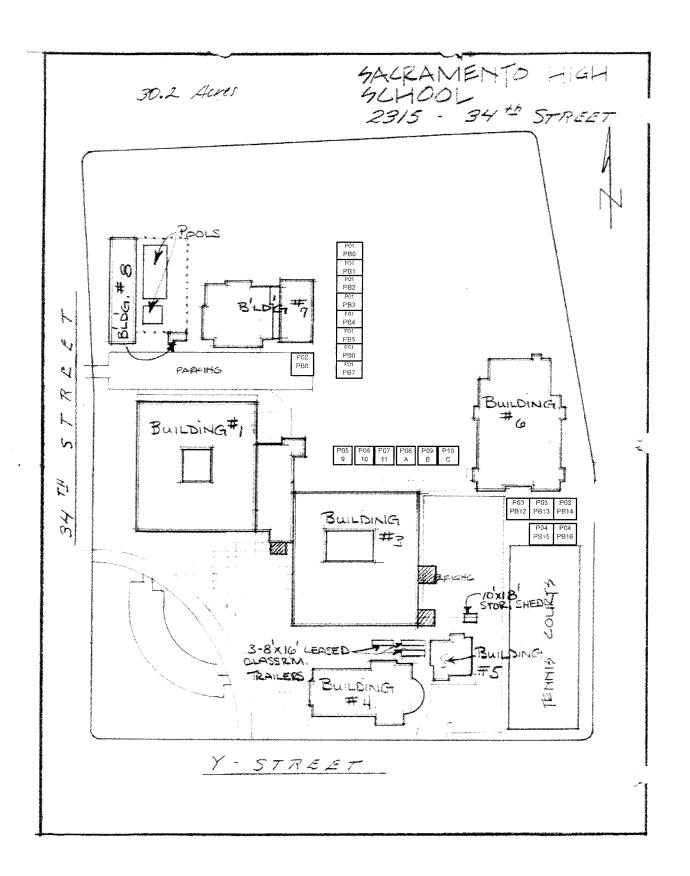

- Summary and detailed adequacy charts completed for the school, based on state forms
- Floor / site plans for the school (if available). Because electronic drawing documentation was generally unavailable, all drawings are digital scans of hard-copy plans, modified for presentation. All drawings were used with the permission of the district.
- Aerial photos (available only for sites with permanent facilities before 2002)
- Space-use maps marked by schools and ARC staff, and capacity worksheet by Torrence Planning
- · Portable charts and history data