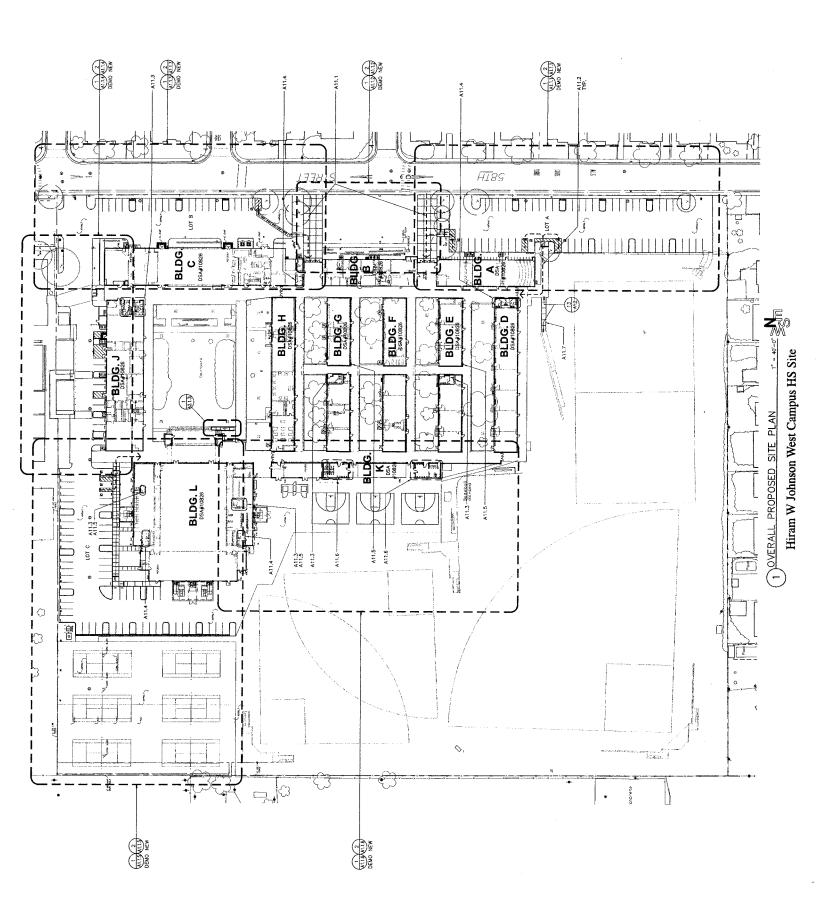

- Summary and detailed adequacy charts completed for the school, based on state forms
- Floor / site plans for the school (if available). Because electronic drawing documentation was generally unavailable, all drawings are digital scans of hard-copy plans, modified for presentation. All drawings were used with the permission of the district.
- Aerial photos (available only for sites with permanent facilities before 2002)
- Space-use maps marked by schools and ARC staff, and capacity worksheet by Torrence Planning
- · Portable charts and history data