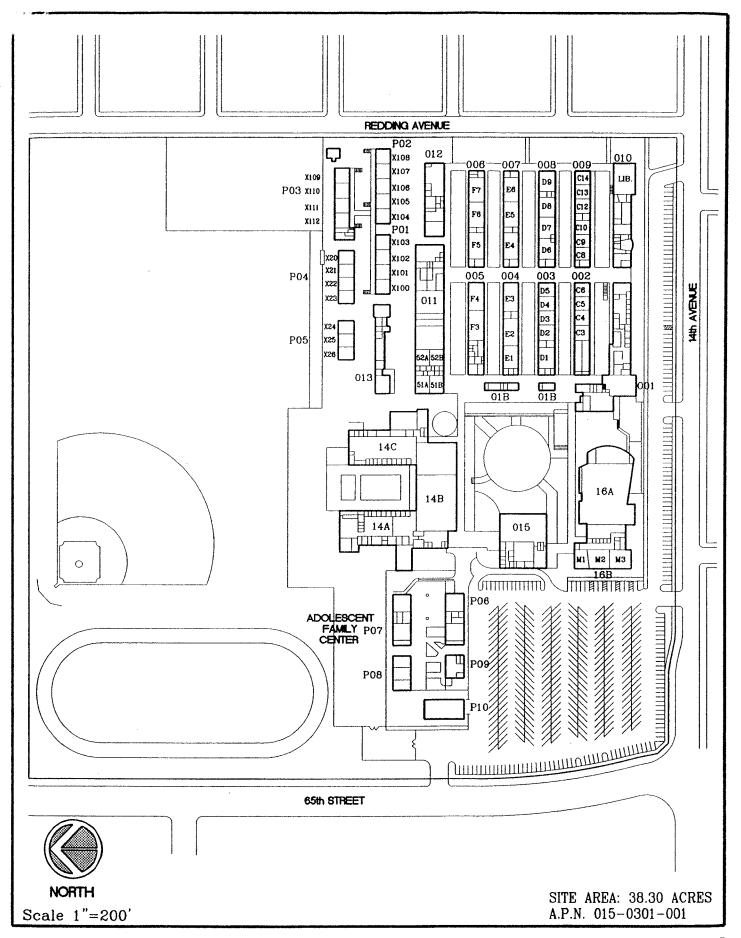

- Summary and detailed adequacy charts completed for the school, based on state forms
- Floor / site plans for the school (if available). Because electronic drawing documentation was generally unavailable, all drawings are digital scans of hard-copy plans, modified for presentation. All drawings were used with the permission of the district.
- Aerial photos (available only for sites with permanent facilities before 2002)
- Space-use maps marked by schools and ARC staff, and capacity worksheet by Torrence Planning
- · Portable charts and history data