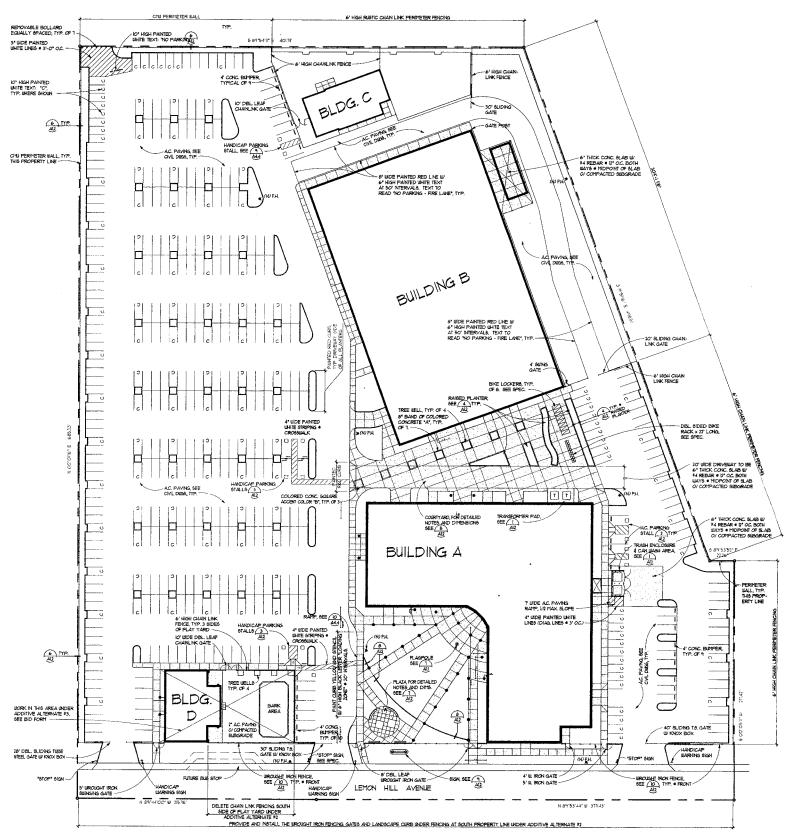

- Summary and detailed adequacy charts completed for the school, based on state forms
- Floor / site plans for the school (if available). Because electronic drawing documentation was generally unavailable, all drawings are digital scans of hard-copy plans, modified for presentation. All drawings were used with the permission of the district.
- Aerial photos (available only for sites with permanent facilities before 2002)
- Space-use maps marked by schools and ARC staff, and capacity worksheet by Torrence Planning
- · Portable charts and history data