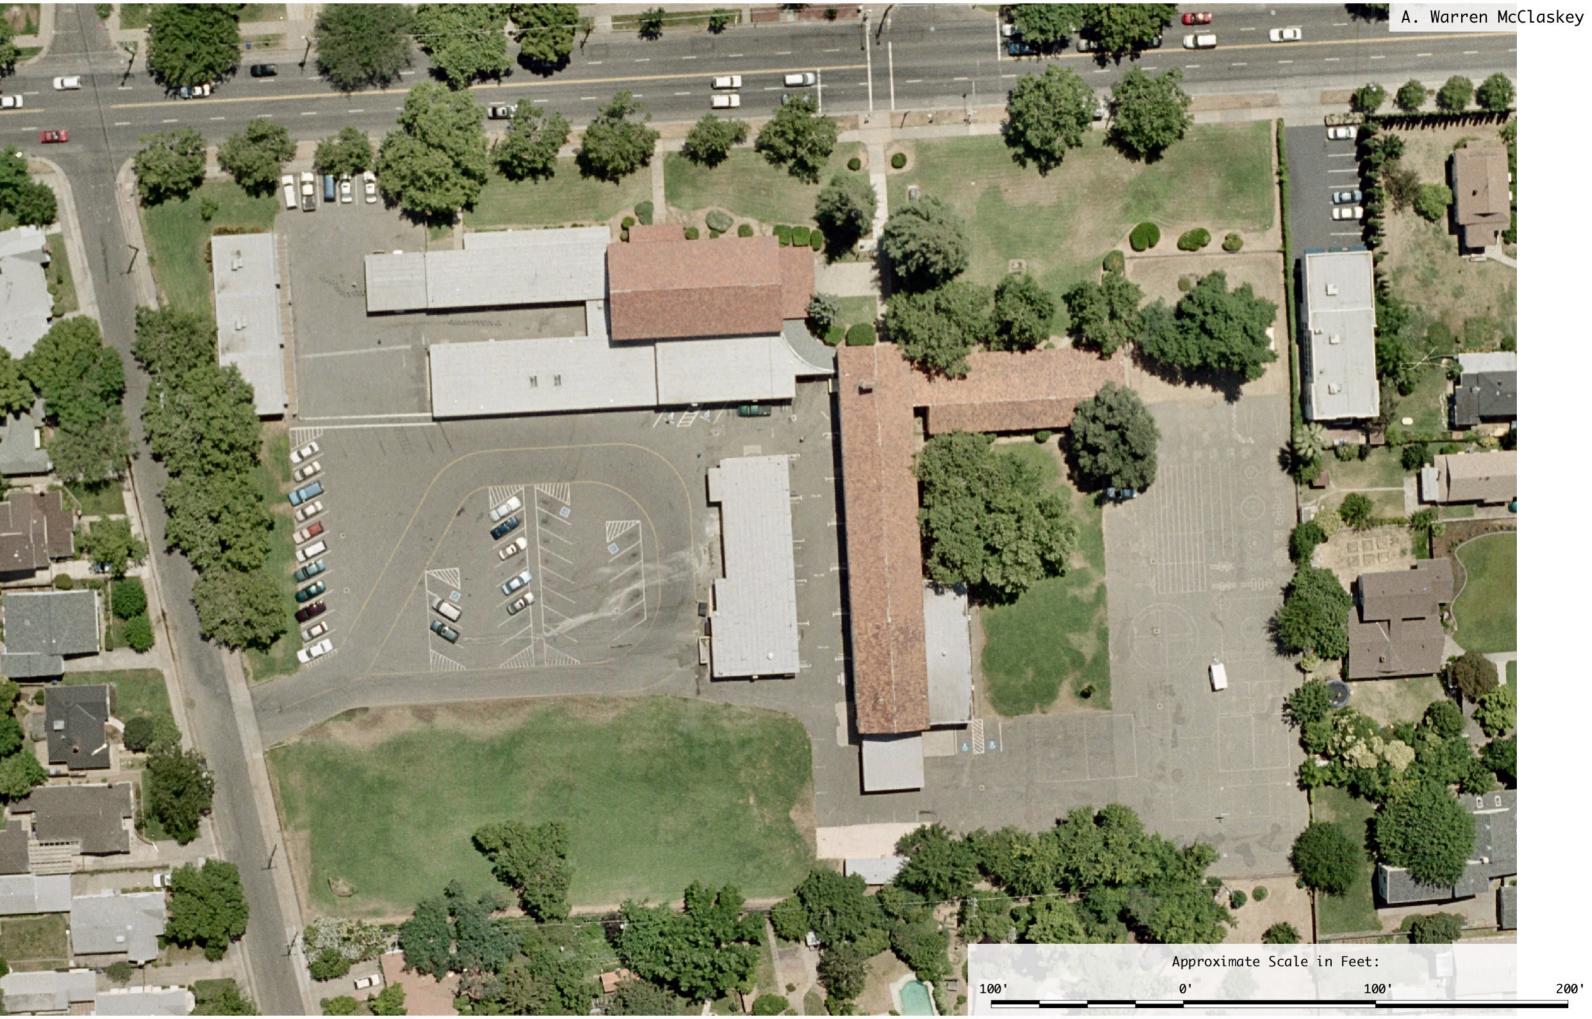

- Summary and detailed adequacy charts completed for the school, based on state forms
- Floor / site plans for the school (if available). Because electronic drawing documentation was generally unavailable, all drawings are digital scans of hard-copy plans, modified for presentation. All drawings were used with the permission of the district.
- Aerial photos (available only for sites with permanent facilities before 2002)
- Space-use maps marked by schools and ARC staff, and capacity worksheet by Torrence Planning
- · Portable charts and history data