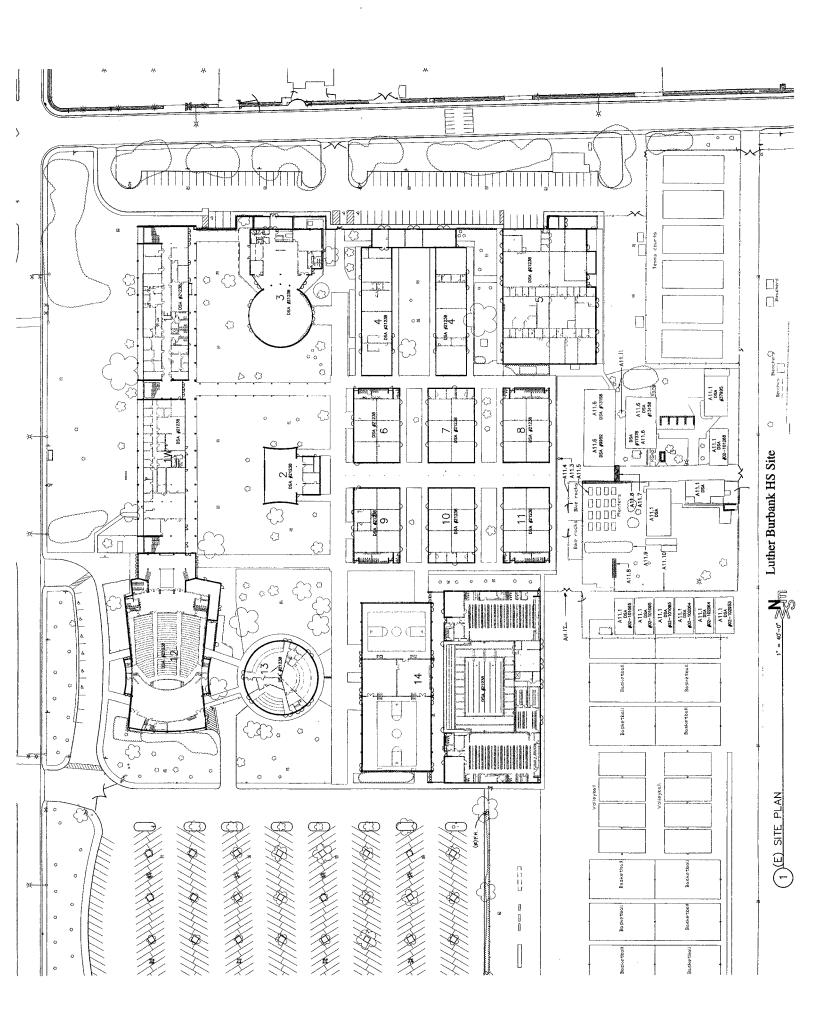

- Summary and detailed adequacy charts completed for the school, based on state forms
- Floor / site plans for the school (if available). Because electronic drawing documentation was generally unavailable, all drawings are digital scans of hard-copy plans, modified for presentation. All drawings were used with the permission of the district.
- Aerial photos (available only for sites with permanent facilities before 2002)
- Space-use maps marked by schools and ARC staff, and capacity worksheet by Torrence Planning
- · Portable charts and history data