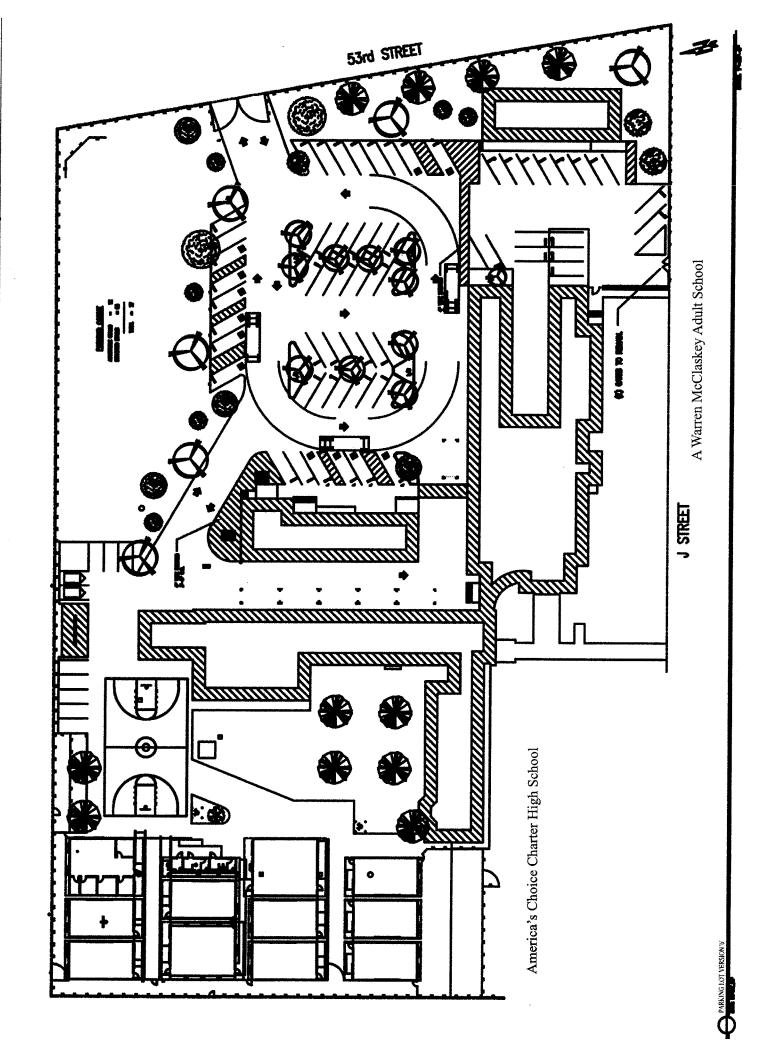

- Summary and detailed adequacy charts completed for the school, based on state forms
- Floor / site plans for the school (if available). Because electronic drawing documentation was generally unavailable, all drawings are digital scans of hard-copy plans, modified for presentation. All drawings were used with the permission of the district.
- Aerial photos (available only for sites with permanent facilities before 2002)
- Space-use maps marked by schools and ARC staff, and capacity worksheet by Torrence Planning
- · Portable charts and history data