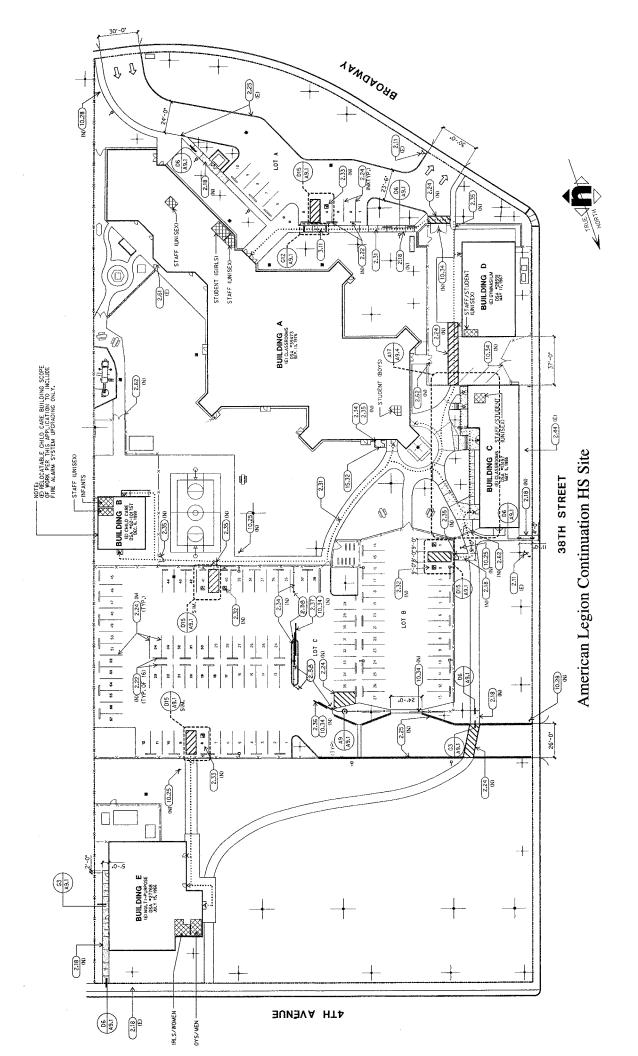

- Summary and detailed adequacy charts completed for the school, based on state forms
- Floor / site plans for the school (if available). Because electronic drawing documentation was generally unavailable, all drawings are digital scans of hard-copy plans, modified for presentation. All drawings were used with the permission of the district.
- Aerial photos (available only for sites with permanent facilities before 2002)
- Space-use maps marked by schools and ARC staff, and capacity worksheet by Torrence Planning
- · Portable charts and history data