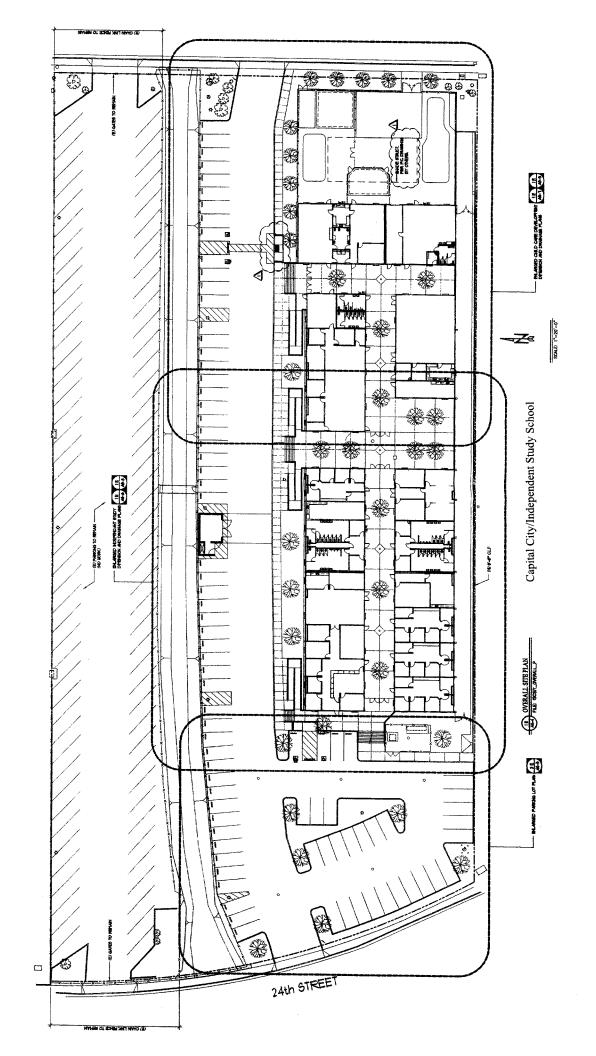

- Summary and detailed adequacy charts completed for the school, based on state forms
- Floor / site plans for the school (if available). Because electronic drawing documentation was generally unavailable, all drawings are digital scans of hard-copy plans, modified for presentation. All drawings were used with the permission of the district.
- Aerial photos (available only for sites with permanent facilities before 2002)
- Space-use maps marked by schools and ARC staff, and capacity worksheet by Torrence Planning
- · Portable charts and history data