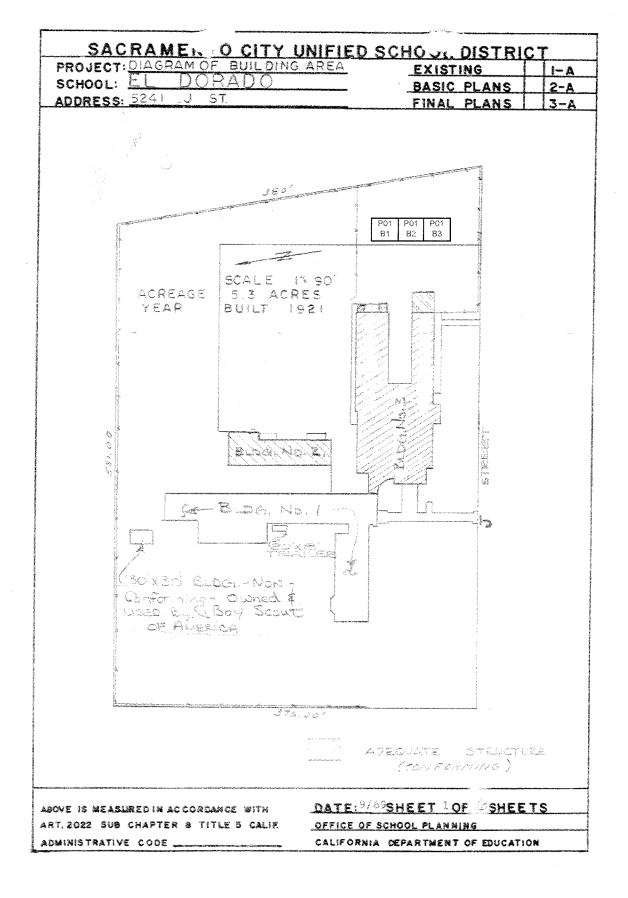

- Summary and detailed adequacy charts completed for the school, based on state forms
- Floor / site plans for the school (if available). Because electronic drawing documentation was generally unavailable, all drawings are digital scans of hard-copy plans, modified for presentation. All drawings were used with the permission of the district.
- Aerial photos (available only for sites with permanent facilities before 2002)
- Space-use maps marked by schools and ARC staff, and capacity worksheet by Torrence Planning
- · Portable charts and history data