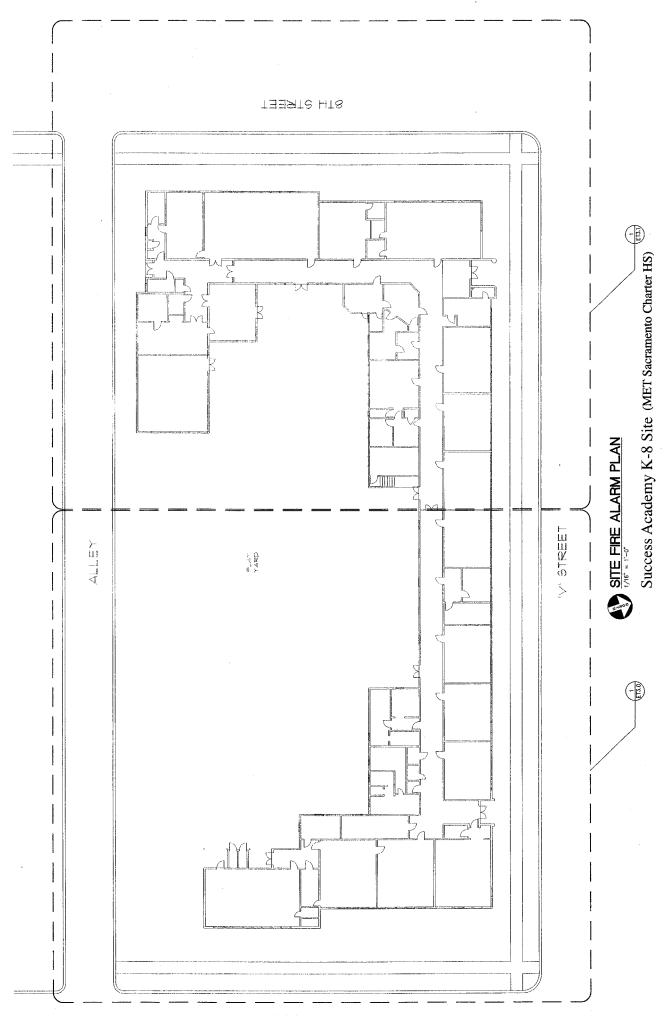

- Summary and detailed adequacy charts completed for the school, based on state forms
- Floor / site plans for the school (if available). Because electronic drawing documentation was generally unavailable, all drawings are digital scans of hard-copy plans, modified for presentation. All drawings were used with the permission of the district.
- Aerial photos (available only for sites with permanent facilities before 2002)
- Space-use maps marked by schools and ARC staff, and capacity worksheet by Torrence Planning
- · Portable charts and history data