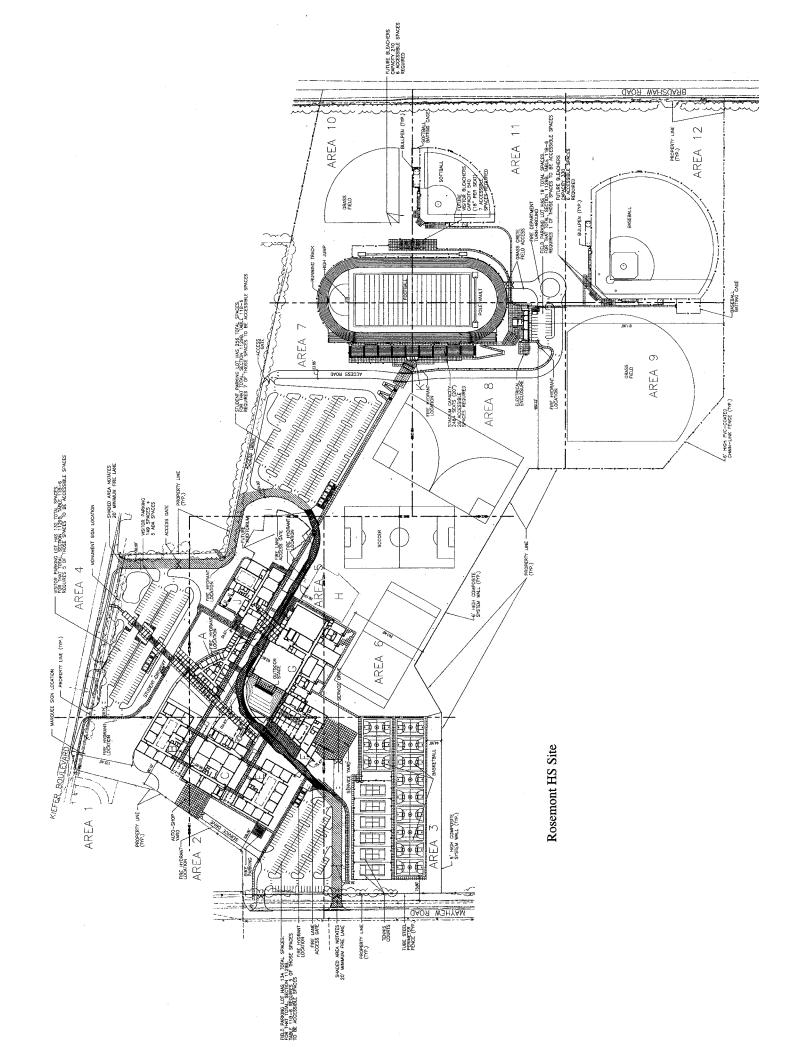

- Summary and detailed adequacy charts completed for the school, based on state forms
- Floor / site plans for the school (if available). Because electronic drawing documentation was generally unavailable, all drawings are digital scans of hard-copy plans, modified for presentation. All drawings were used with the permission of the district.
- Aerial photos (available only for sites with permanent facilities before 2002)
- Space-use maps marked by schools and ARC staff, and capacity worksheet by Torrence Planning
- · Portable charts and history data