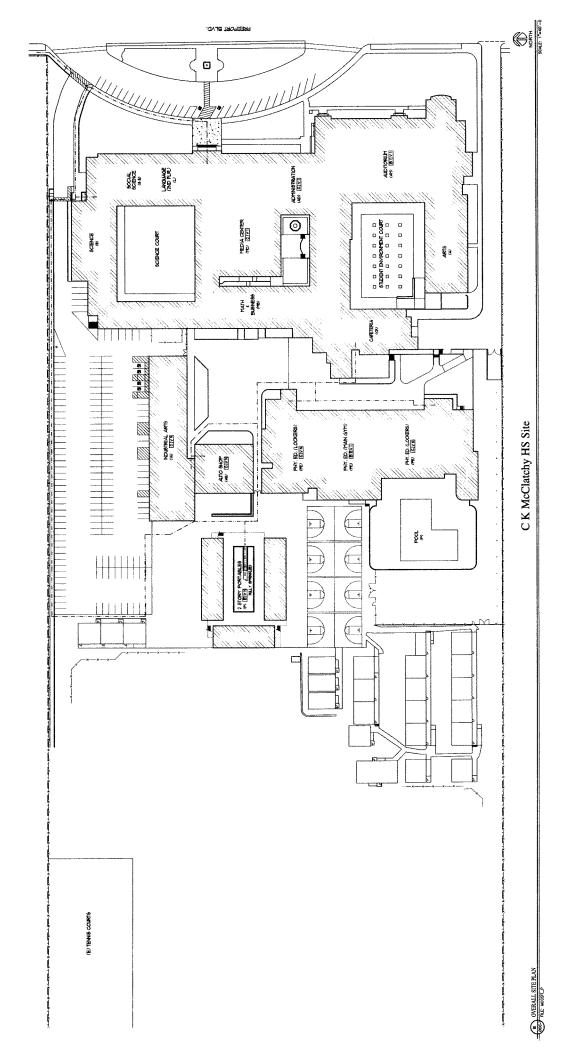

- Summary and detailed adequacy charts completed for the school, based on state forms
- Floor / site plans for the school (if available). Because electronic drawing documentation was generally unavailable, all drawings are digital scans of hard-copy plans, modified for presentation. All drawings were used with the permission of the district.
- Aerial photos (available only for sites with permanent facilities before 2002)
- Space-use maps marked by schools and ARC staff, and capacity worksheet by Torrence Planning
- · Portable charts and history data