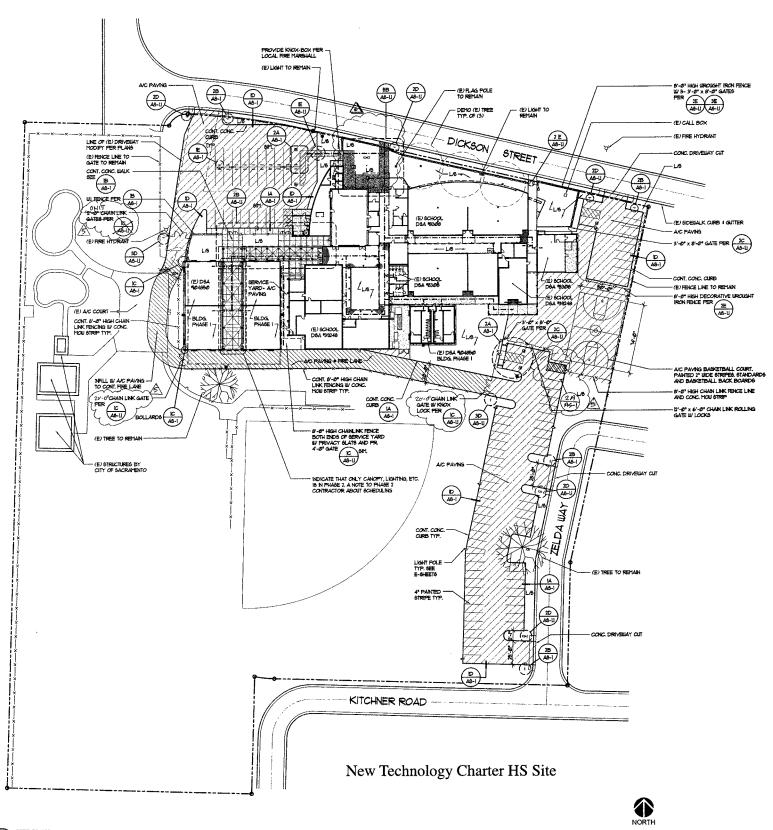

- Summary and detailed adequacy charts completed for the school, based on state forms
- Floor / site plans for the school (if available). Because electronic drawing documentation was generally unavailable, all drawings are digital scans of hard-copy plans, modified for presentation. All drawings were used with the permission of the district.
- Aerial photos (available only for sites with permanent facilities before 2002)
- Space-use maps marked by schools and ARC staff, and capacity worksheet by Torrence Planning
- · Portable charts and history data