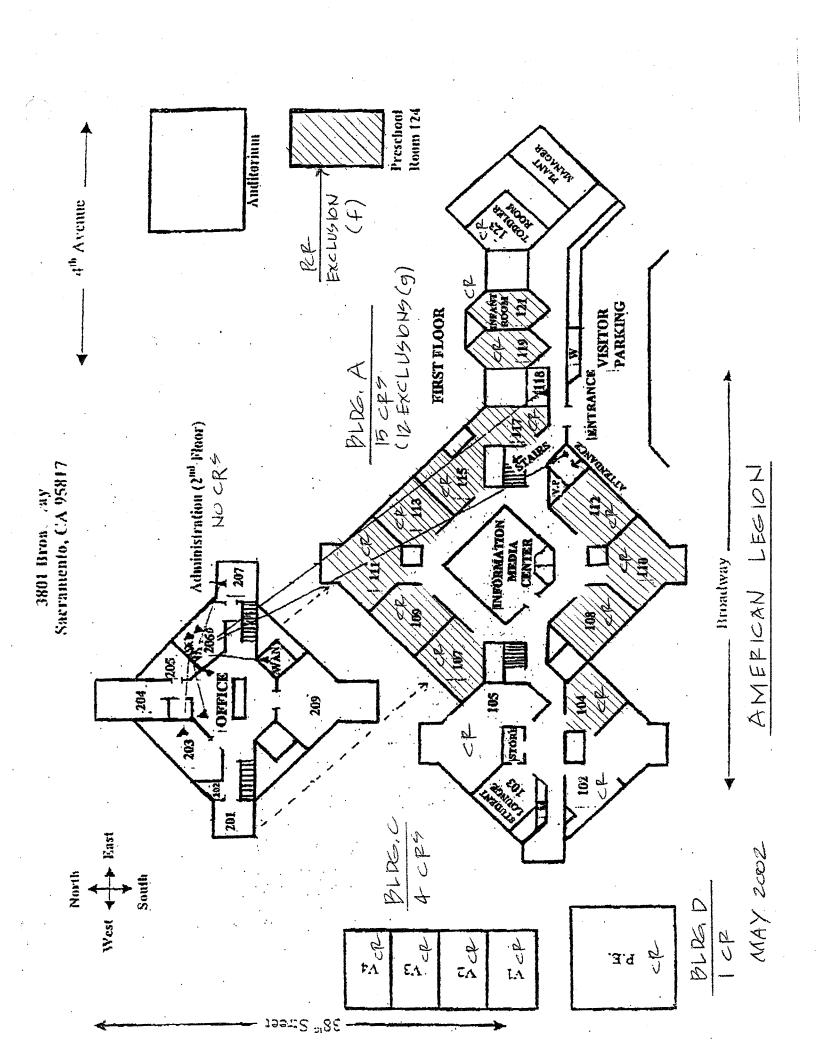

- Summary and detailed adequacy charts completed for the school, based on state forms
- Floor / site plans for the school (if available). Because electronic drawing documentation was generally unavailable, all drawings are digital scans of hard-copy plans, modified for presentation. All drawings were used with the permission of the district.
- Aerial photos (available only for sites with permanent facilities before 2002)
- Space-use maps marked by schools and ARC staff, and capacity worksheet by Torrence Planning
- · Portable charts and history data