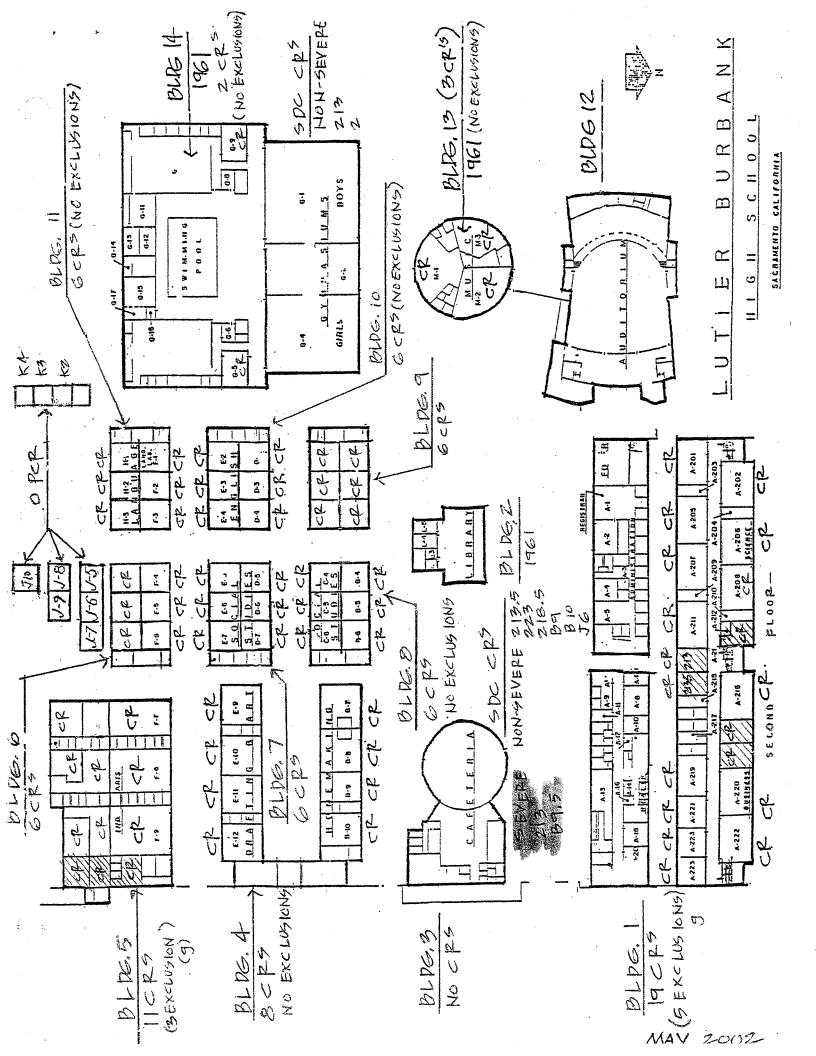

- Summary and detailed adequacy charts completed for the school, based on state forms
- Floor / site plans for the school (if available). Because electronic drawing documentation was generally unavailable, all drawings are digital scans of hard-copy plans, modified for presentation. All drawings were used with the permission of the district.
- Aerial photos (available only for sites with permanent facilities before 2002)
- Space-use maps marked by schools and ARC staff, and capacity worksheet by Torrence Planning
- · Portable charts and history data

#### 7.1.2 List of Facilities in this Binder

The following schools are tabbed in this binder:

Comprehensive High Schools

- C. K. McClatchy High School
- Hiram W. Johnson High School
- John F. Kennedy High School
- Luther Burbank High School
- Rosemont High School
- · Sacramento High Charter School