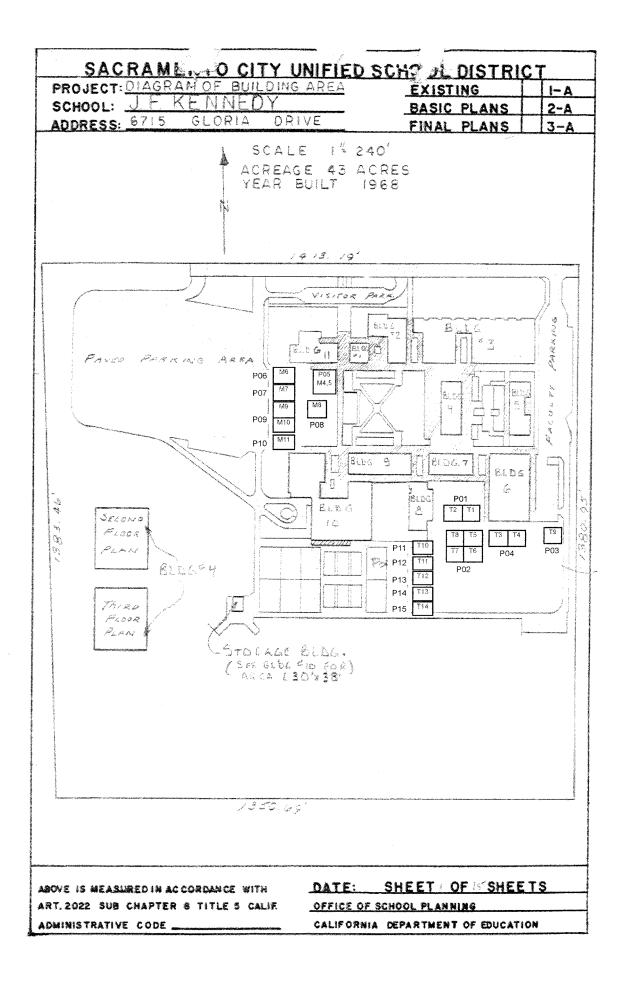

- Summary and detailed adequacy charts completed for the school, based on state forms
- Floor / site plans for the school (if available). Because electronic drawing documentation was generally unavailable, all drawings are digital scans of hard-copy plans, modified for presentation. All drawings were used with the permission of the district.
- Aerial photos (available only for sites with permanent facilities before 2002)
- Space-use maps marked by schools and ARC staff, and capacity worksheet by Torrence Planning
- · Portable charts and history data