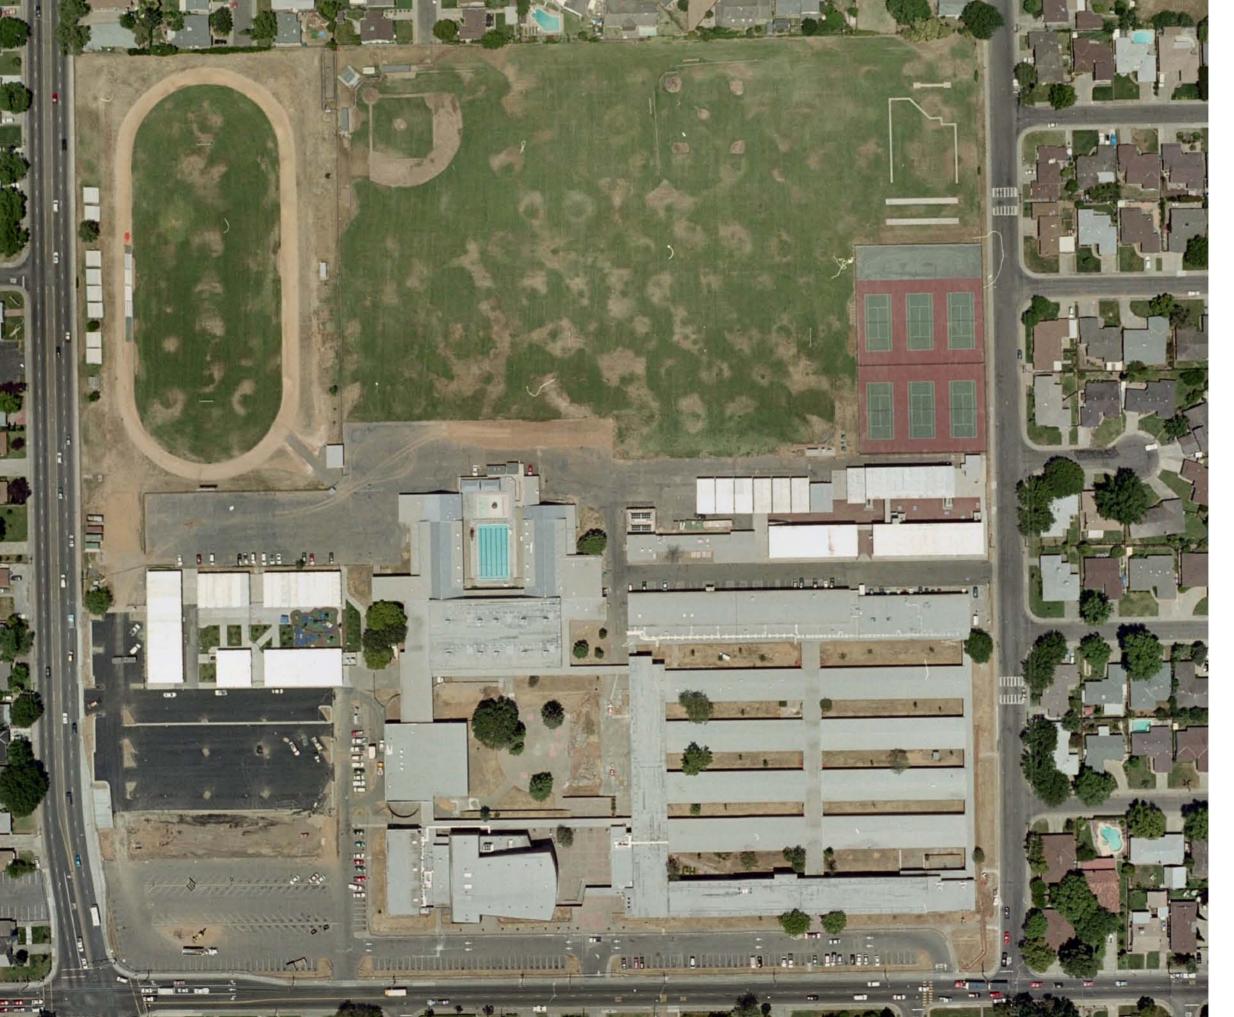

- Summary and detailed adequacy charts completed for the school, based on state forms
- Floor / site plans for the school (if available). Because electronic drawing documentation was generally unavailable, all drawings are digital scans of hard-copy plans, modified for presentation. All drawings were used with the permission of the district.
- Aerial photos (available only for sites with permanent facilities before 2002)
- Space-use maps marked by schools and ARC staff, and capacity worksheet by Torrence Planning
- · Portable charts and history data