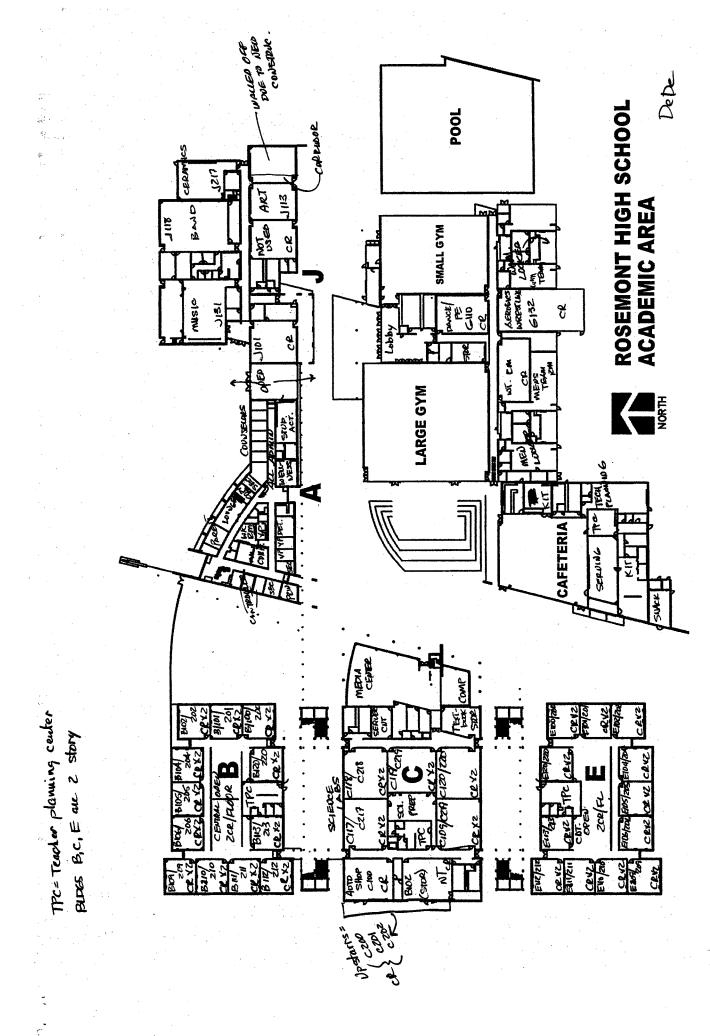

- Summary and detailed adequacy charts completed for the school, based on state forms
- Floor / site plans for the school (if available). Because electronic drawing documentation was generally unavailable, all drawings are digital scans of hard-copy plans, modified for presentation. All drawings were used with the permission of the district.
- Aerial photos (available only for sites with permanent facilities before 2002)
- Space-use maps marked by schools and ARC staff, and capacity worksheet by Torrence Planning
- · Portable charts and history data