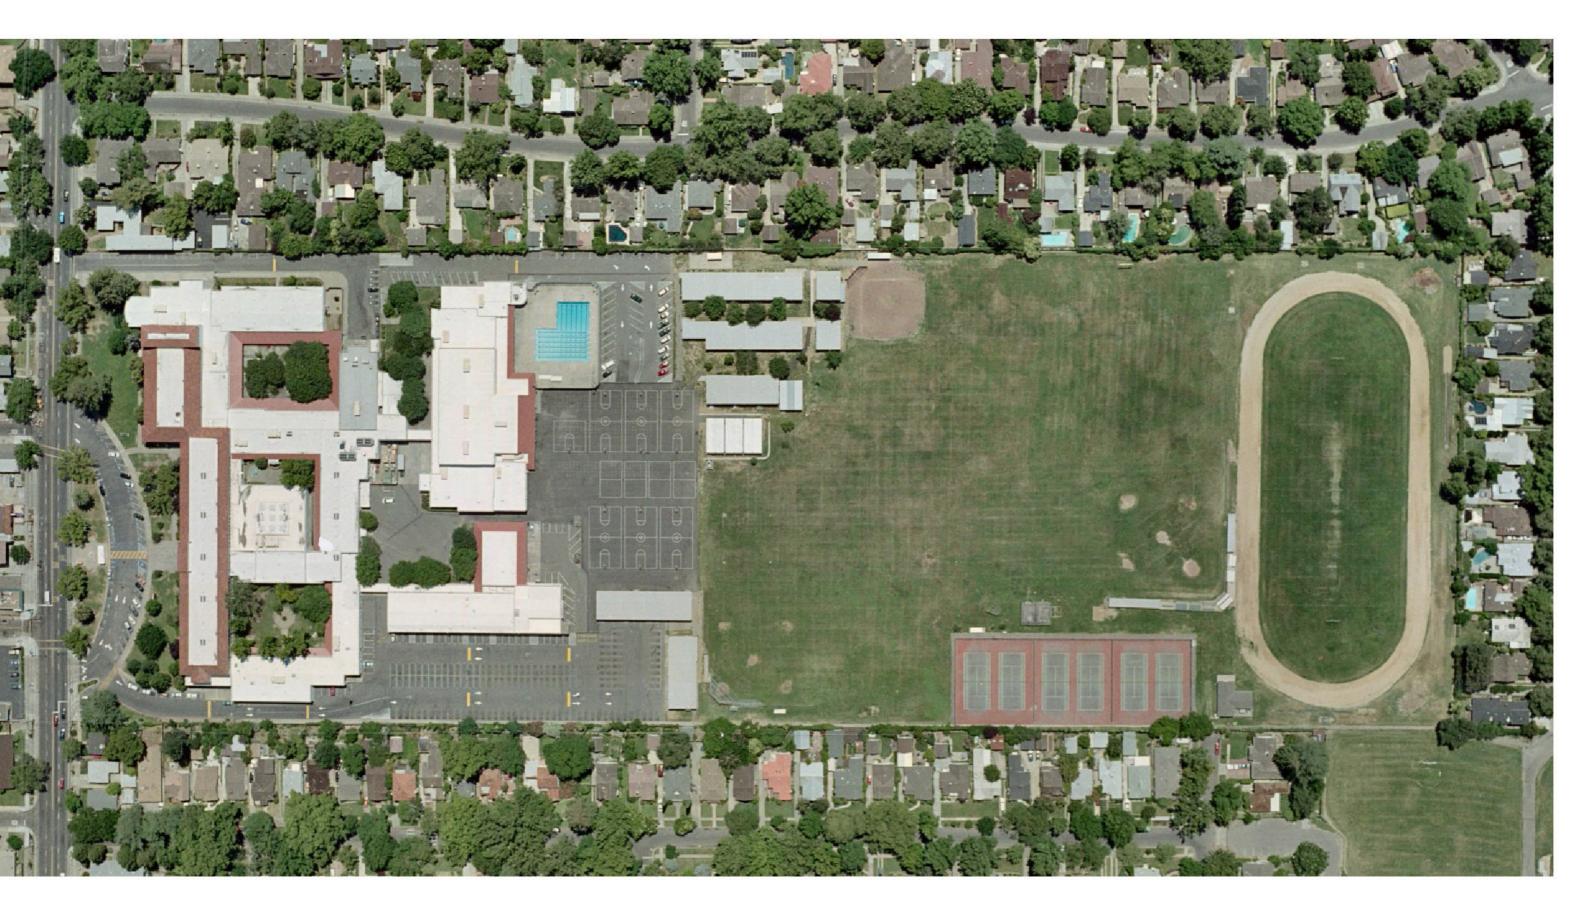

- Summary and detailed adequacy charts completed for the school, based on state forms
- Floor / site plans for the school (if available). Because electronic drawing documentation was generally unavailable, all drawings are digital scans of hard-copy plans, modified for presentation. All drawings were used with the permission of the district.
- Aerial photos (available only for sites with permanent facilities before 2002)
- Space-use maps marked by schools and ARC staff, and capacity worksheet by Torrence Planning
- · Portable charts and history data