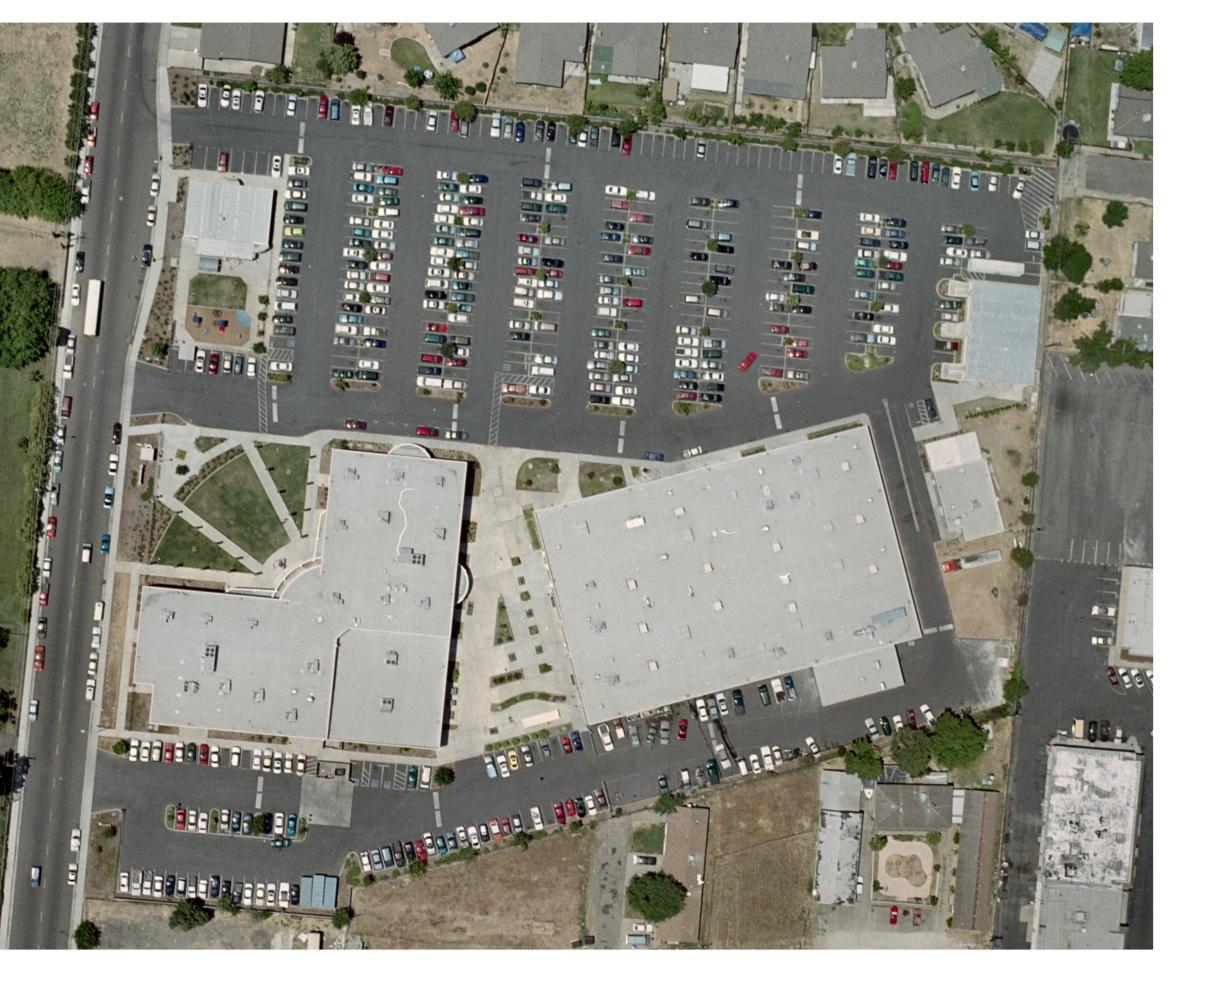

- Summary and detailed adequacy charts completed for the school, based on state forms
- Floor / site plans for the school (if available). Because electronic drawing documentation was generally unavailable, all drawings are digital scans of hard-copy plans, modified for presentation. All drawings were used with the permission of the district.
- Aerial photos (available only for sites with permanent facilities before 2002)
- Space-use maps marked by schools and ARC staff, and capacity worksheet by Torrence Planning
- · Portable charts and history data