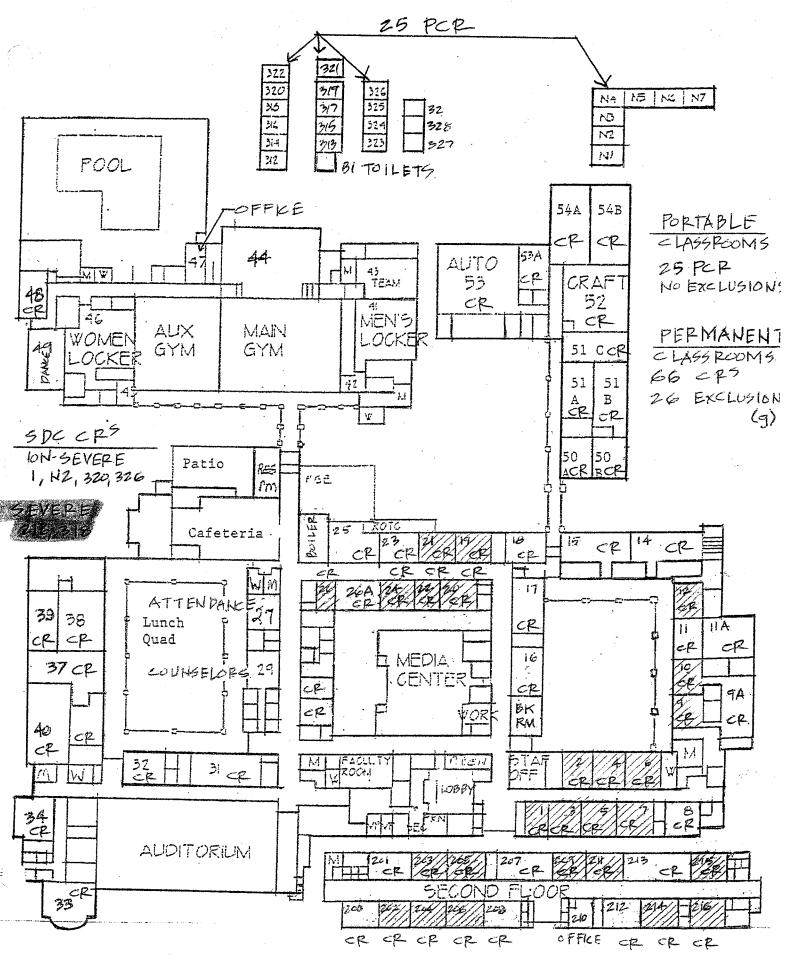

- Summary and detailed adequacy charts completed for the school, based on state forms
- Floor / site plans for the school (if available). Because electronic drawing documentation was generally unavailable, all drawings are digital scans of hard-copy plans, modified for presentation. All drawings were used with the permission of the district.
- Aerial photos (available only for sites with permanent facilities before 2002)
- Space-use maps marked by schools and ARC staff, and capacity worksheet by Torrence Planning
- · Portable charts and history data