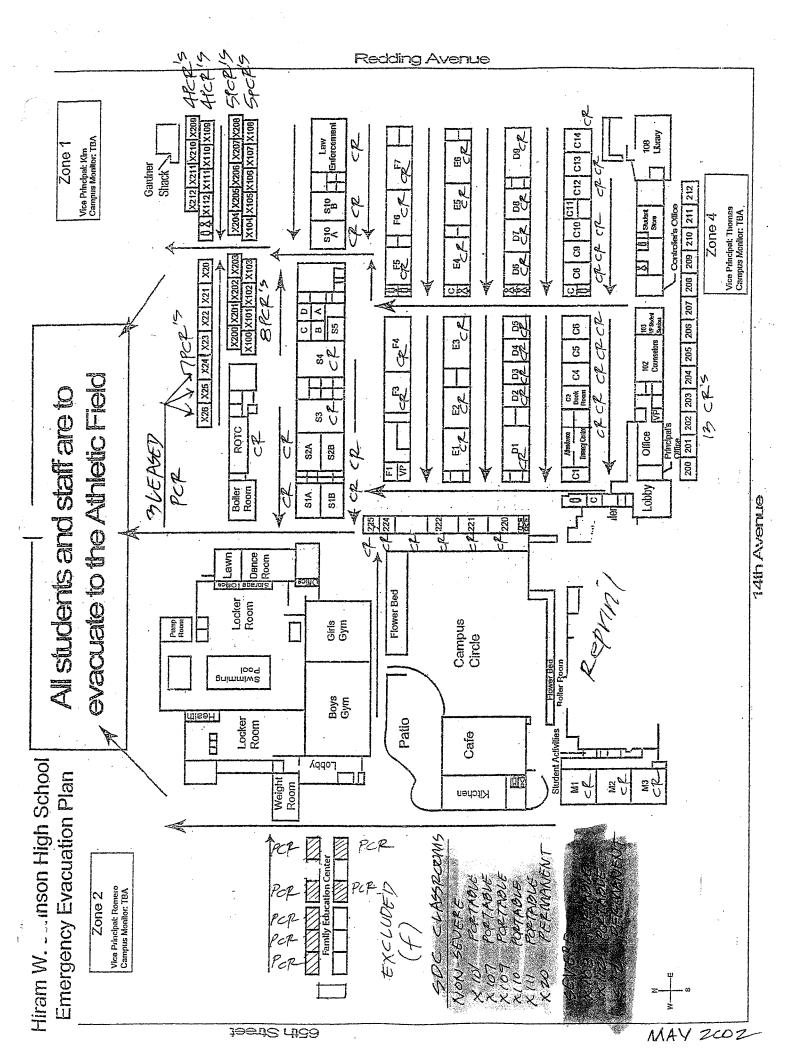

- Summary and detailed adequacy charts completed for the school, based on state forms
- Floor / site plans for the school (if available). Because electronic drawing documentation was generally unavailable, all drawings are digital scans of hard-copy plans, modified for presentation. All drawings were used with the permission of the district.
- Aerial photos (available only for sites with permanent facilities before 2002)
- Space-use maps marked by schools and ARC staff, and capacity worksheet by Torrence Planning
- · Portable charts and history data