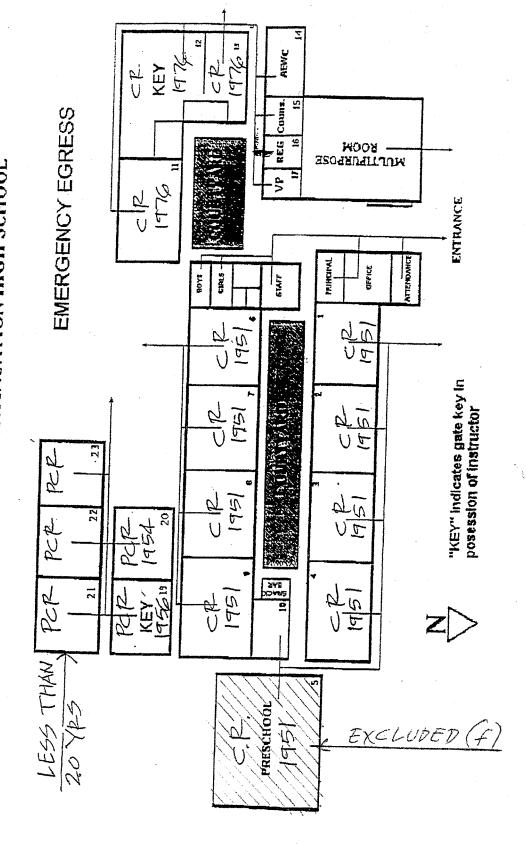

- Summary and detailed adequacy charts completed for the school, based on state forms
- Floor / site plans for the school (if available). Because electronic drawing documentation was generally unavailable, all drawings are digital scans of hard-copy plans, modified for presentation. All drawings were used with the permission of the district.
- Aerial photos (available only for sites with permanent facilities before 2002)
- Space-use maps marked by schools and ARC staff, and capacity worksheet by Torrence Planning
- · Portable charts and history data