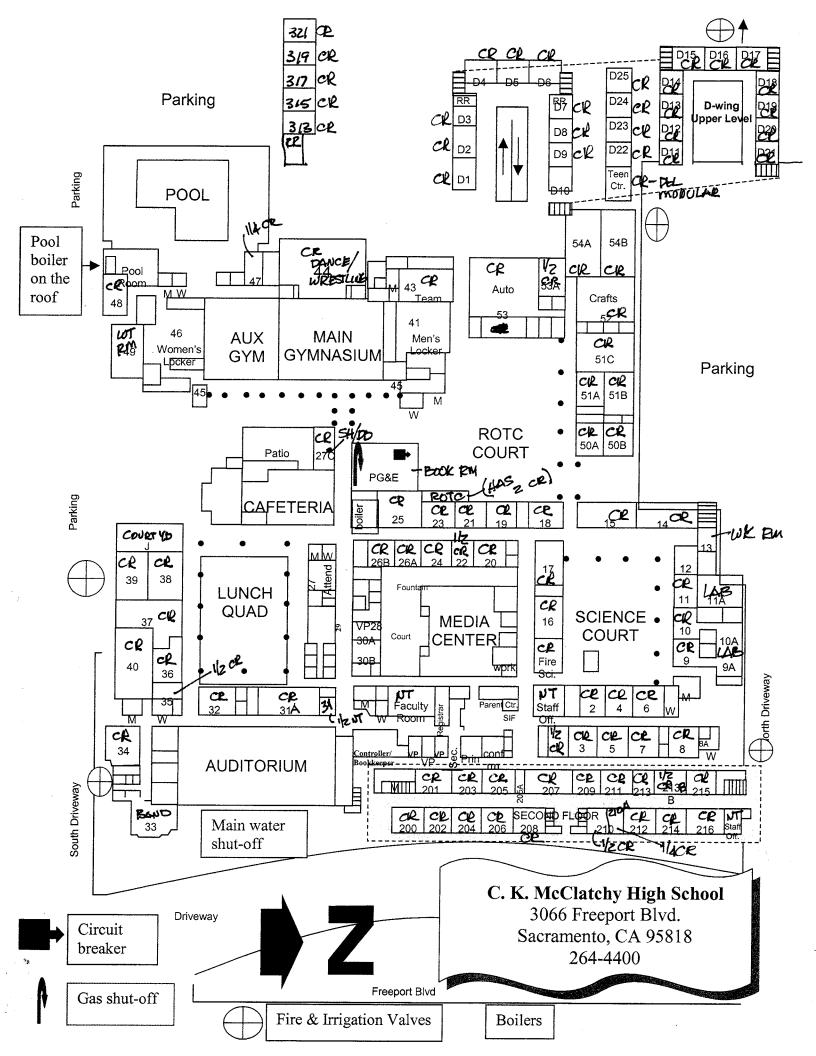

- Summary and detailed adequacy charts completed for the school, based on state forms
- Floor / site plans for the school (if available). Because electronic drawing documentation was generally unavailable, all drawings are digital scans of hard-copy plans, modified for presentation. All drawings were used with the permission of the district.
- Aerial photos (available only for sites with permanent facilities before 2002)
- Space-use maps marked by schools and ARC staff, and capacity worksheet by Torrence Planning
- · Portable charts and history data