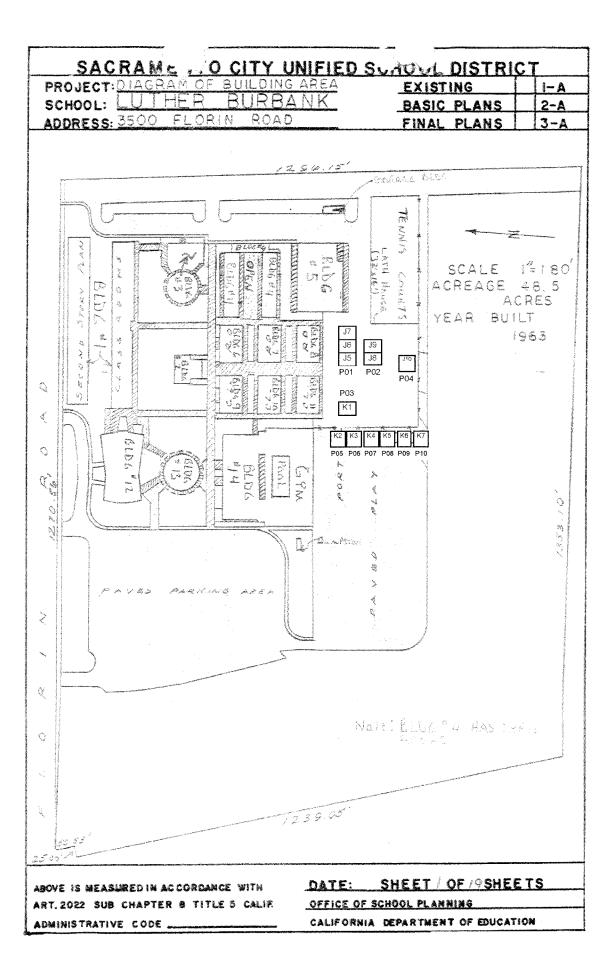

- Summary and detailed adequacy charts completed for the school, based on state forms
- Floor / site plans for the school (if available). Because electronic drawing documentation was generally unavailable, all drawings are digital scans of hard-copy plans, modified for presentation. All drawings were used with the permission of the district.
- Aerial photos (available only for sites with permanent facilities before 2002)
- Space-use maps marked by schools and ARC staff, and capacity worksheet by Torrence Planning
- · Portable charts and history data