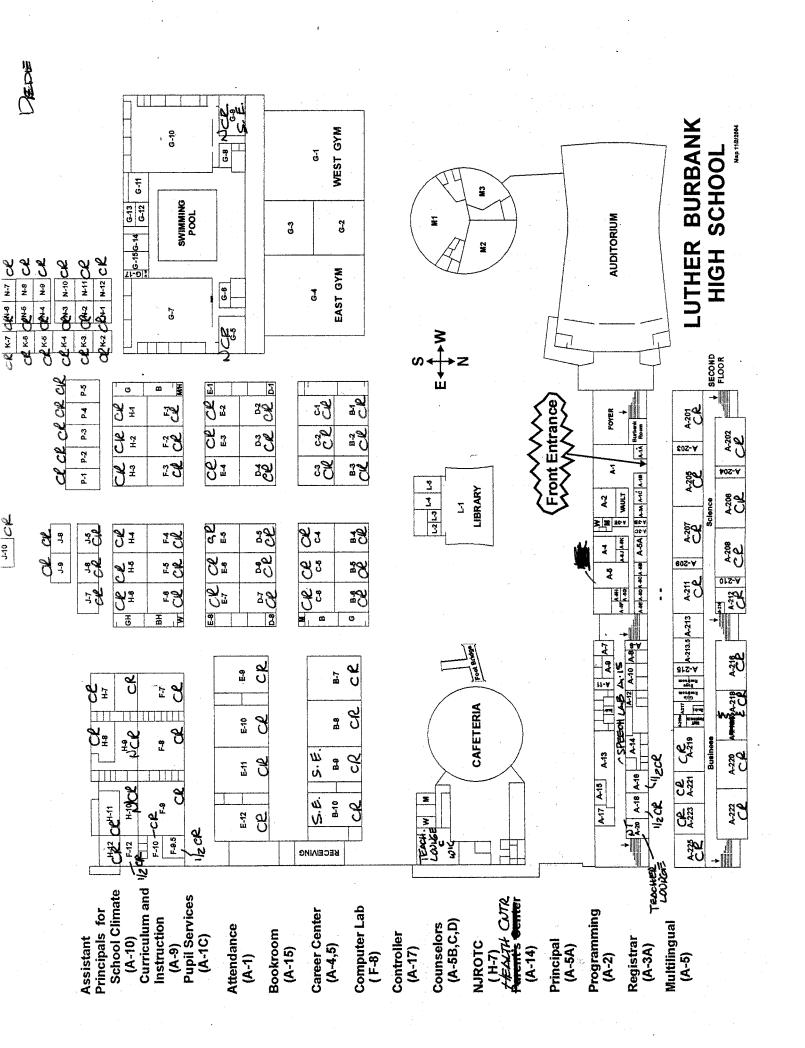

- Summary and detailed adequacy charts completed for the school, based on state forms
- Floor / site plans for the school (if available). Because electronic drawing documentation was generally unavailable, all drawings are digital scans of hard-copy plans, modified for presentation. All drawings were used with the permission of the district.
- Aerial photos (available only for sites with permanent facilities before 2002)
- Space-use maps marked by schools and ARC staff, and capacity worksheet by Torrence Planning
- · Portable charts and history data