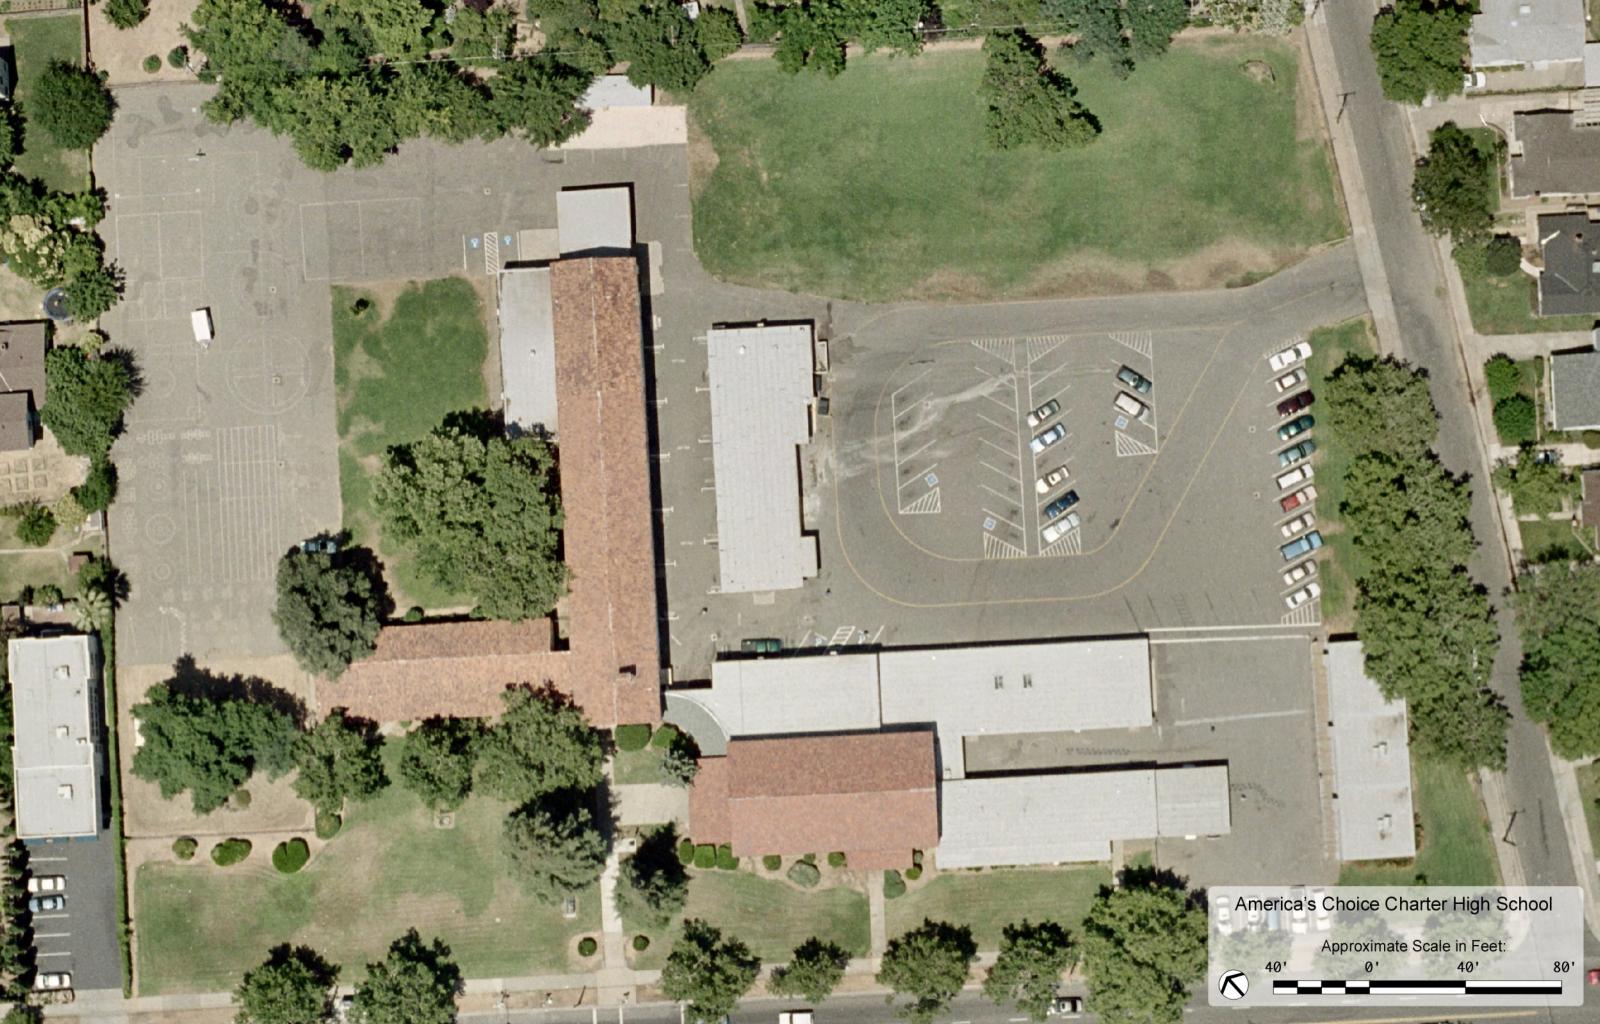

- Summary and detailed adequacy charts completed for the school, based on state forms
- Floor / site plans for the school (if available). Because electronic drawing documentation was generally unavailable, all drawings are digital scans of hard-copy plans, modified for presentation. All drawings were used with the permission of the district.
- Aerial photos (available only for sites with permanent facilities before 2002)
- Space-use maps marked by schools and ARC staff, and capacity worksheet by Torrence Planning
- · Portable charts and history data