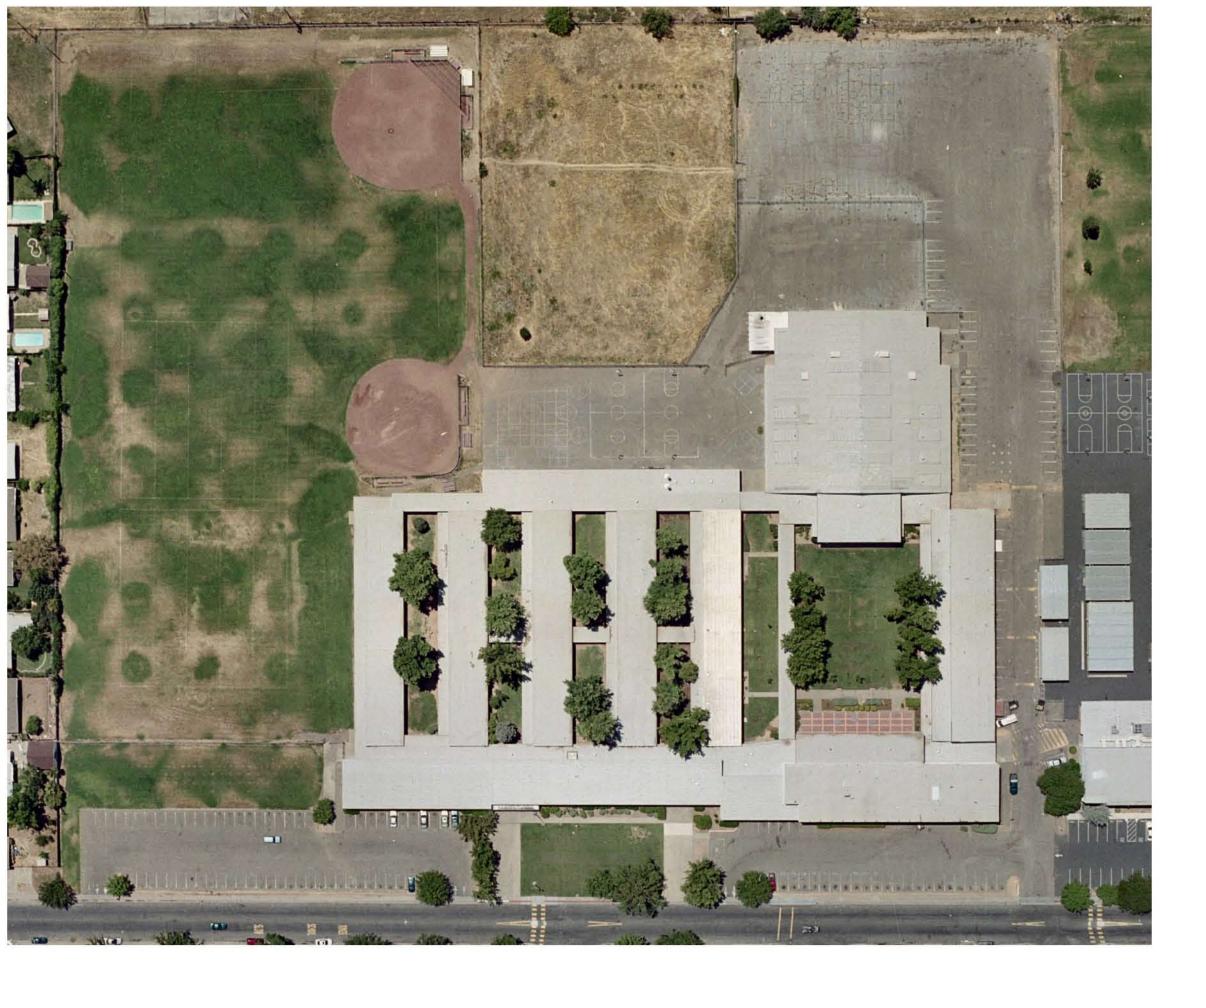

- Summary and detailed adequacy charts completed for the school, based on state forms
- Floor / site plans for the school (if available). Because electronic drawing documentation was generally unavailable, all drawings are digital scans of hard-copy plans, modified for presentation. All drawings were used with the permission of the district.
- Aerial photos (available only for sites with permanent facilities before 2002)
- Space-use maps marked by schools and ARC staff, and capacity worksheet by Torrence Planning
- · Portable charts and history data