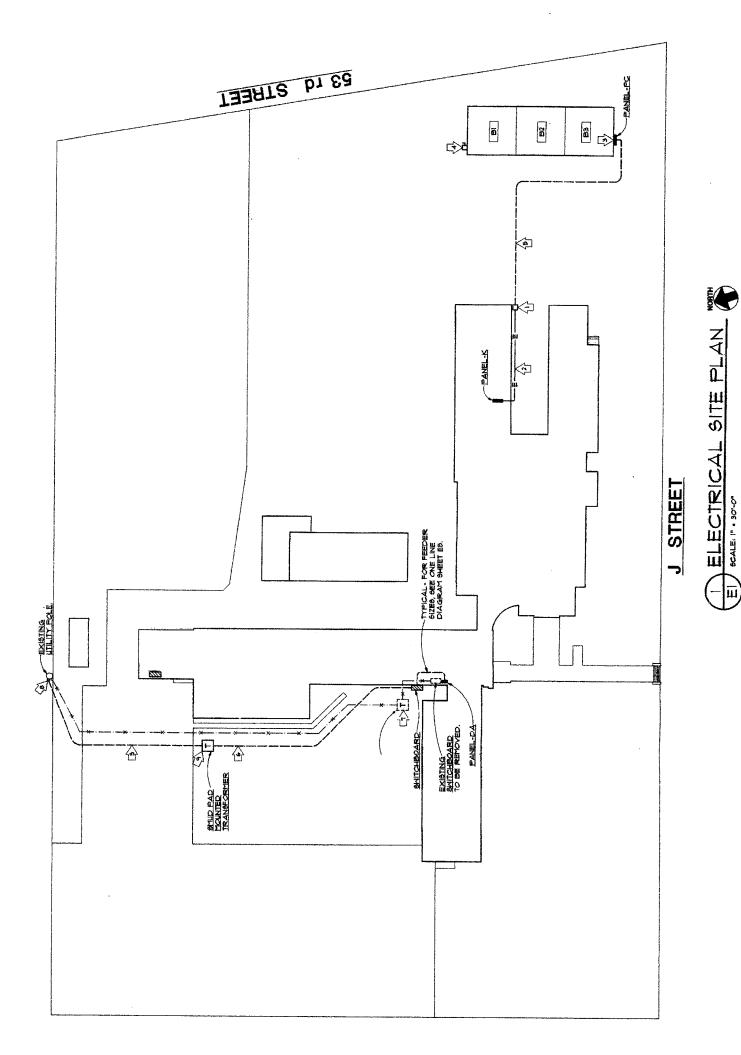

- Summary and detailed adequacy charts completed for the school, based on state forms
- Floor / site plans for the school (if available). Because electronic drawing documentation was generally unavailable, all drawings are digital scans of hard-copy plans, modified for presentation. All drawings were used with the permission of the district.
- Aerial photos (available only for sites with permanent facilities before 2002)
- Space-use maps marked by schools and ARC staff, and capacity worksheet by Torrence Planning
- · Portable charts and history data