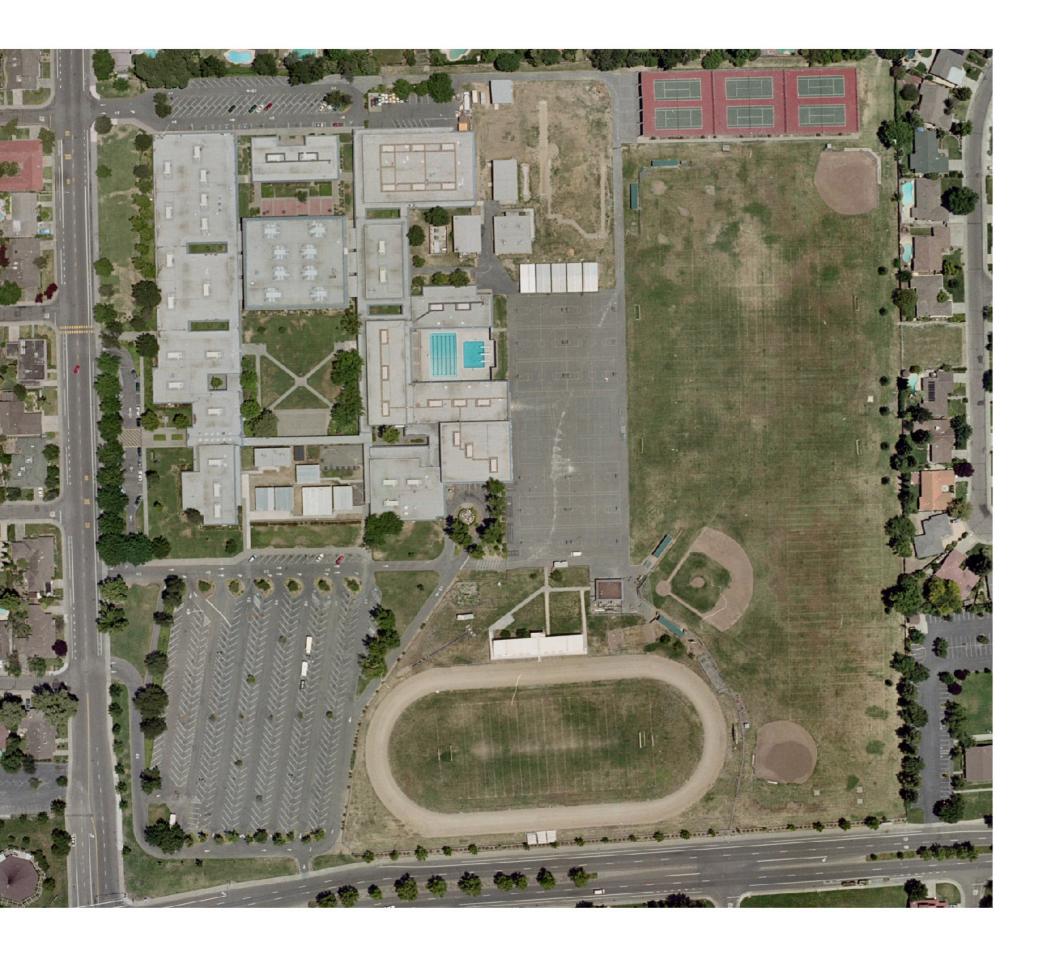

- Summary and detailed adequacy charts completed for the school, based on state forms
- Floor / site plans for the school (if available). Because electronic drawing documentation was generally unavailable, all drawings are digital scans of hard-copy plans, modified for presentation. All drawings were used with the permission of the district.
- Aerial photos (available only for sites with permanent facilities before 2002)
- Space-use maps marked by schools and ARC staff, and capacity worksheet by Torrence Planning
- · Portable charts and history data