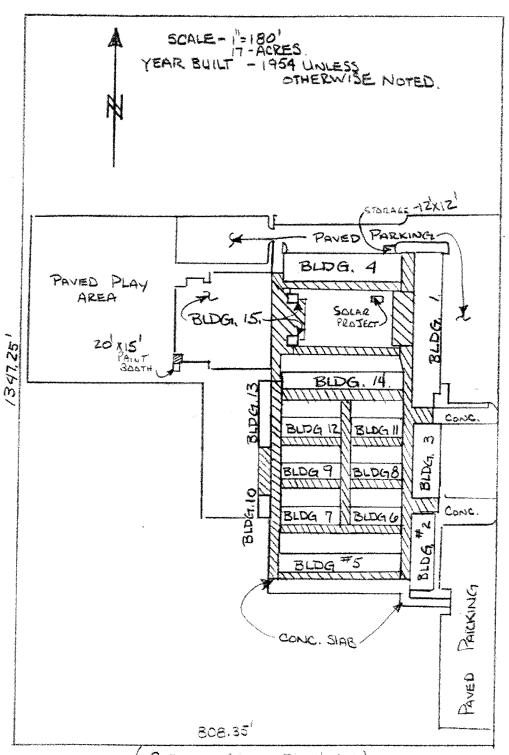

- Summary and detailed adequacy charts completed for the school, based on state forms
- Floor / site plans for the school (if available). Because electronic drawing documentation was generally unavailable, all drawings are digital scans of hard-copy plans, modified for presentation. All drawings were used with the permission of the district.
- Aerial photos (available only for sites with permanent facilities before 2002)
- Space-use maps marked by schools and ARC staff, and capacity worksheet by Torrence Planning
- · Portable charts and history data