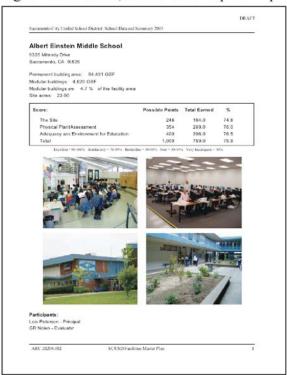

Exhibit 7-1 SCUSD Facilities Summary Report -Page 1

Exhibit 7-2 SCUSD Facilities Capital Improvement Project Summary

- A summary sheet of all identified capital improvement projects
- Multiple detail sheets of each project noted in the summary, with description, sub-project work and estimate of cost. Costs are escalated to mid-2010. MACC means maximum allowable

#### 7.1.1 Assessment Documentation Explanation

The detailed written results from the spring / summer 2005 field assessment are documented in this tabbed section. This information includes:

 A textual summary report with school base data, photos, scores, principal's meeting notes, site condition notes, building condition notes, program area issues, and a list of capital improvements

- Summary and detailed adequacy charts completed for the school, based on state forms
- Floor / site plans for the school (if available). Because electronic drawing documentation was generally unavailable, all drawings are digital scans of hard-copy plans, modified for presentation. All drawings were used with the permission of the district.
- Aerial photos (available only for sites with permanent facilities before 2002)
- Space-use maps marked by schools and ARC staff, and capacity worksheet by Torrence Planning
- · Portable charts and history data