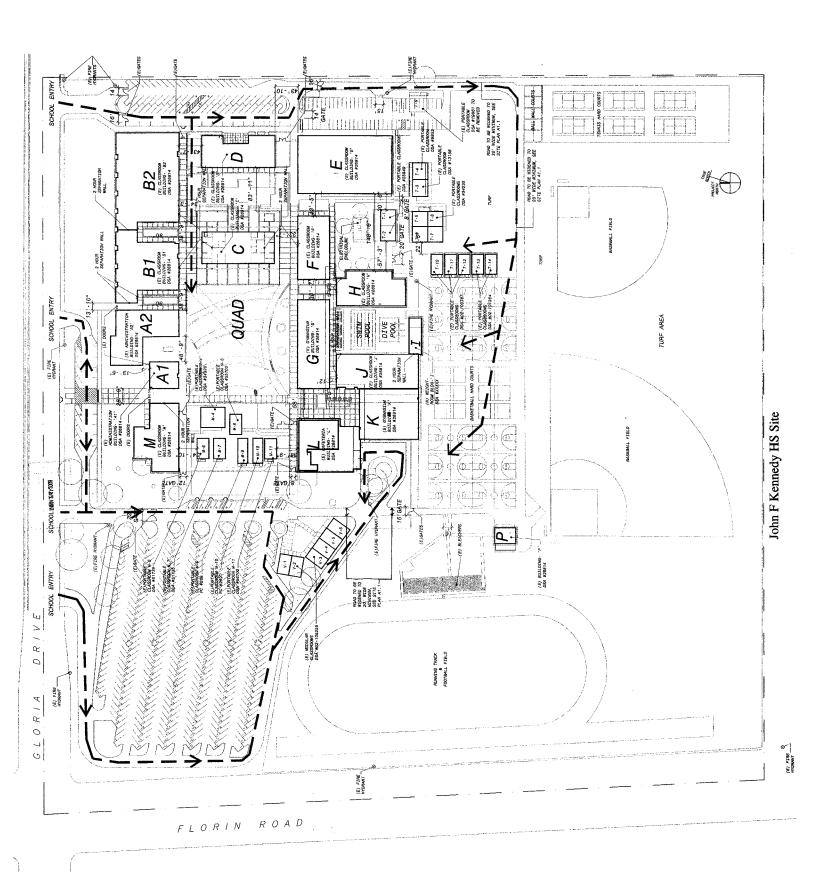

- Summary and detailed adequacy charts completed for the school, based on state forms
- Floor / site plans for the school (if available). Because electronic drawing documentation was generally unavailable, all drawings are digital scans of hard-copy plans, modified for presentation. All drawings were used with the permission of the district.
- Aerial photos (available only for sites with permanent facilities before 2002)
- Space-use maps marked by schools and ARC staff, and capacity worksheet by Torrence Planning
- · Portable charts and history data