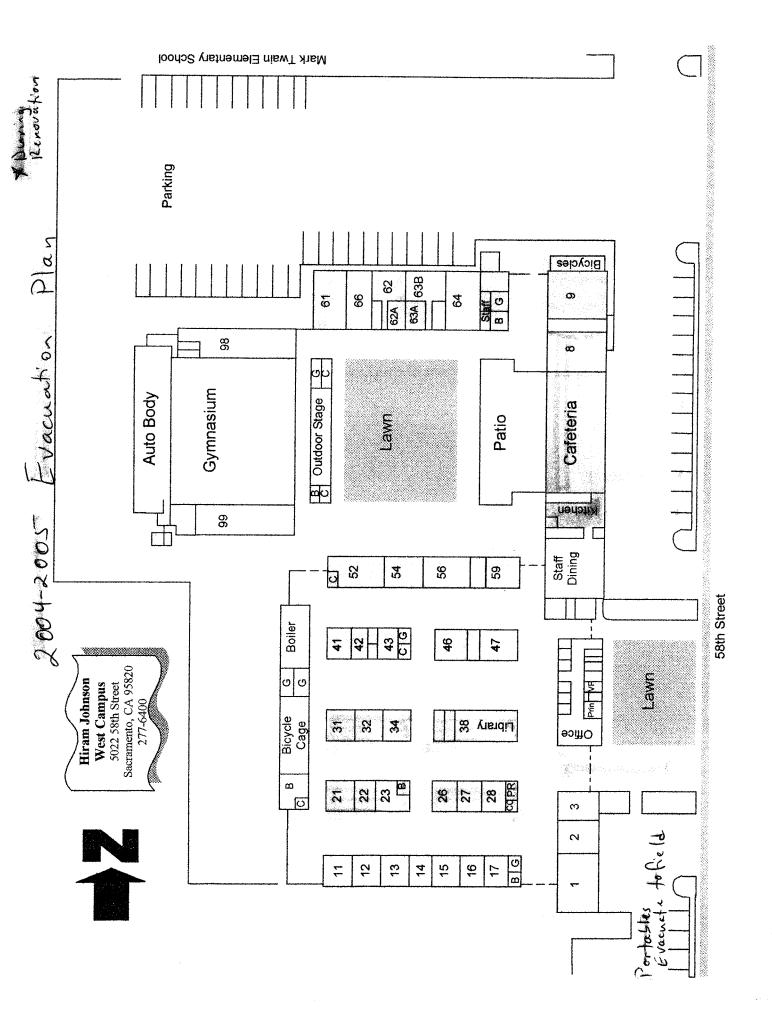

- Summary and detailed adequacy charts completed for the school, based on state forms
- Floor / site plans for the school (if available). Because electronic drawing documentation was generally unavailable, all drawings are digital scans of hard-copy plans, modified for presentation. All drawings were used with the permission of the district.
- Aerial photos (available only for sites with permanent facilities before 2002)
- Space-use maps marked by schools and ARC staff, and capacity worksheet by Torrence Planning
- · Portable charts and history data