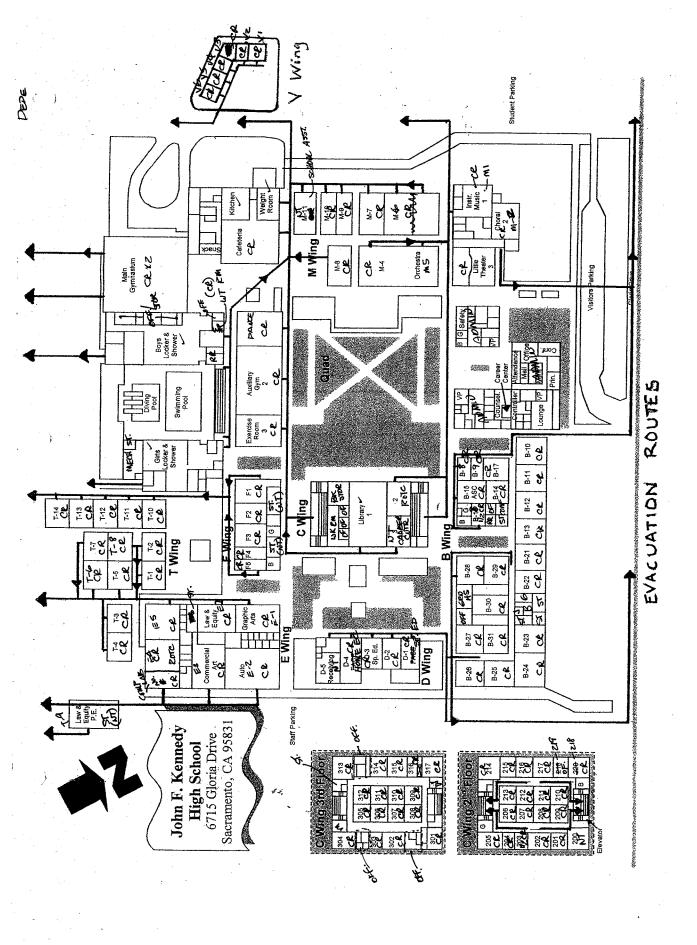

- Summary and detailed adequacy charts completed for the school, based on state forms
- Floor / site plans for the school (if available). Because electronic drawing documentation was generally unavailable, all drawings are digital scans of hard-copy plans, modified for presentation. All drawings were used with the permission of the district.
- Aerial photos (available only for sites with permanent facilities before 2002)
- Space-use maps marked by schools and ARC staff, and capacity worksheet by Torrence Planning
- · Portable charts and history data