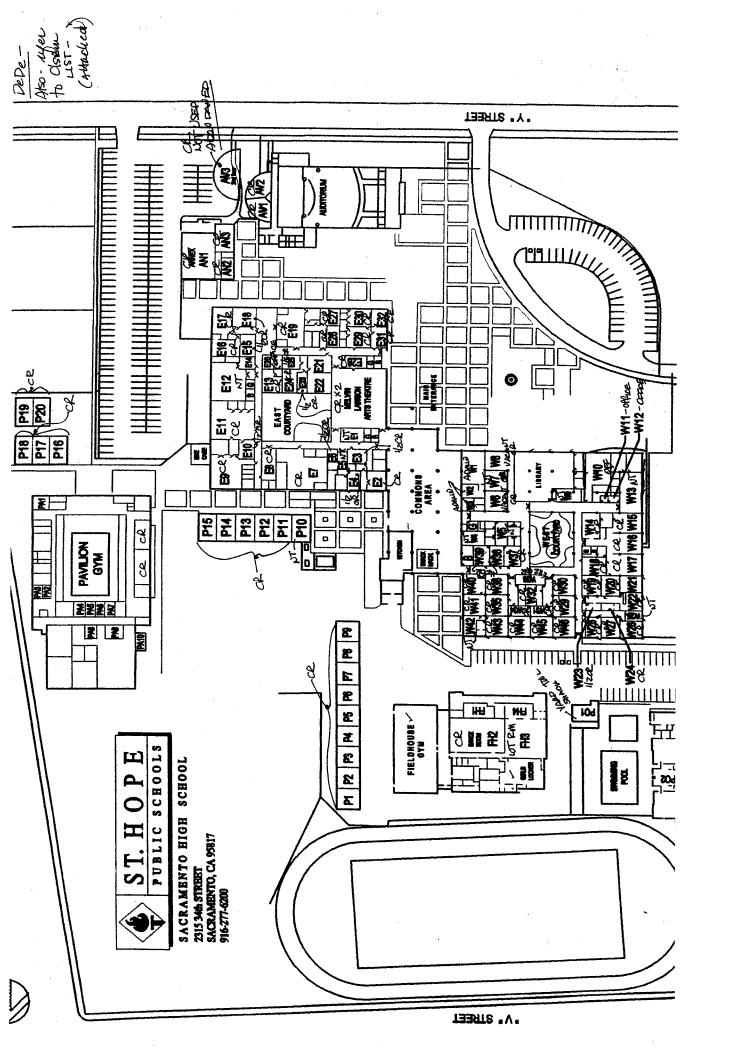

- Summary and detailed adequacy charts completed for the school, based on state forms
- Floor / site plans for the school (if available). Because electronic drawing documentation was generally unavailable, all drawings are digital scans of hard-copy plans, modified for presentation. All drawings were used with the permission of the district.
- Aerial photos (available only for sites with permanent facilities before 2002)
- Space-use maps marked by schools and ARC staff, and capacity worksheet by Torrence Planning
- · Portable charts and history data