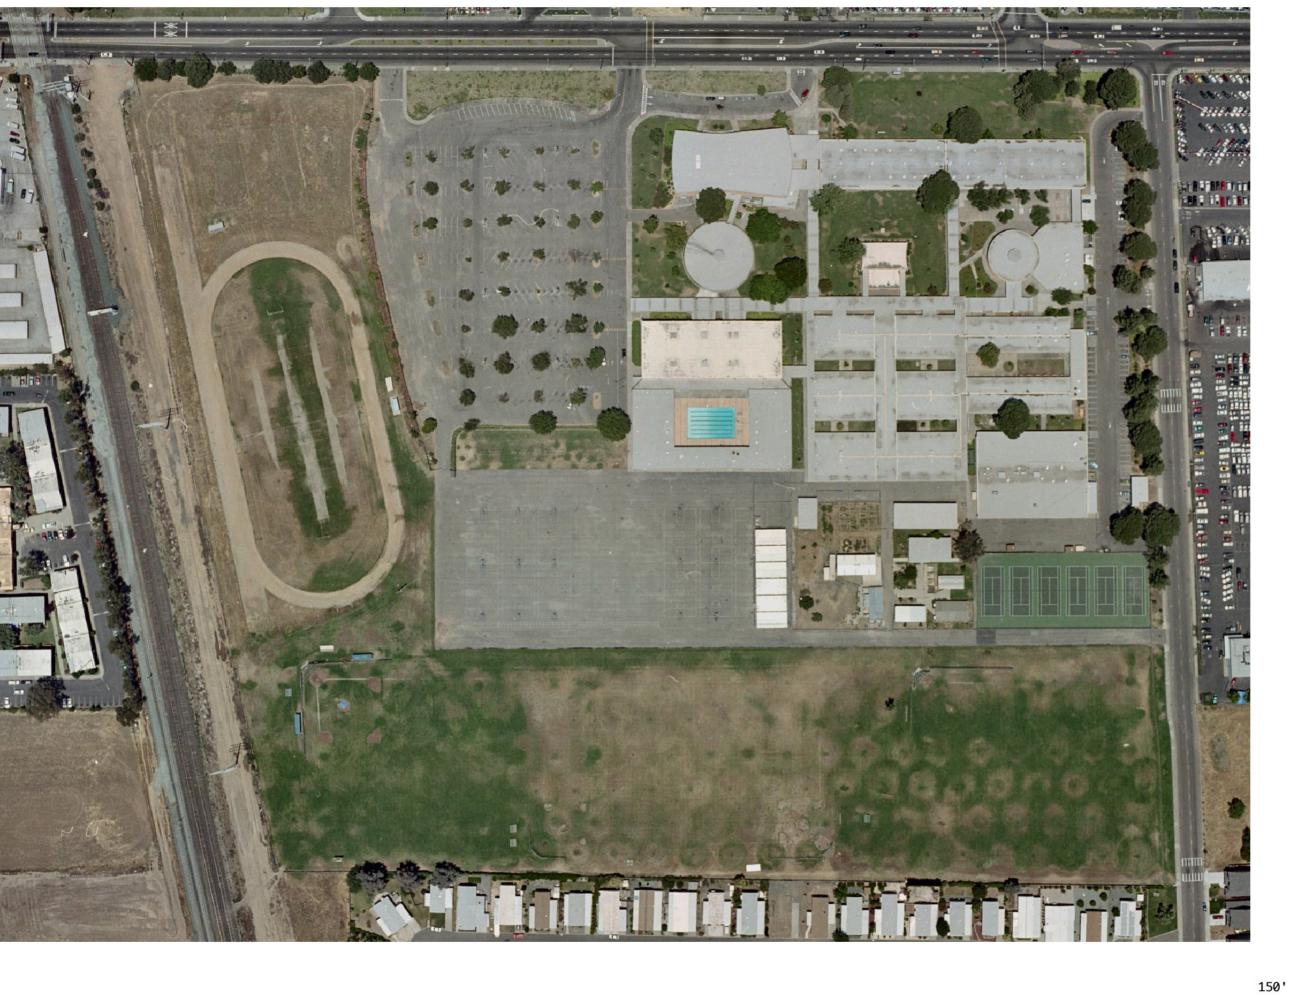

- Summary and detailed adequacy charts completed for the school, based on state forms
- Floor / site plans for the school (if available). Because electronic drawing documentation was generally unavailable, all drawings are digital scans of hard-copy plans, modified for presentation. All drawings were used with the permission of the district.
- Aerial photos (available only for sites with permanent facilities before 2002)
- Space-use maps marked by schools and ARC staff, and capacity worksheet by Torrence Planning
- · Portable charts and history data