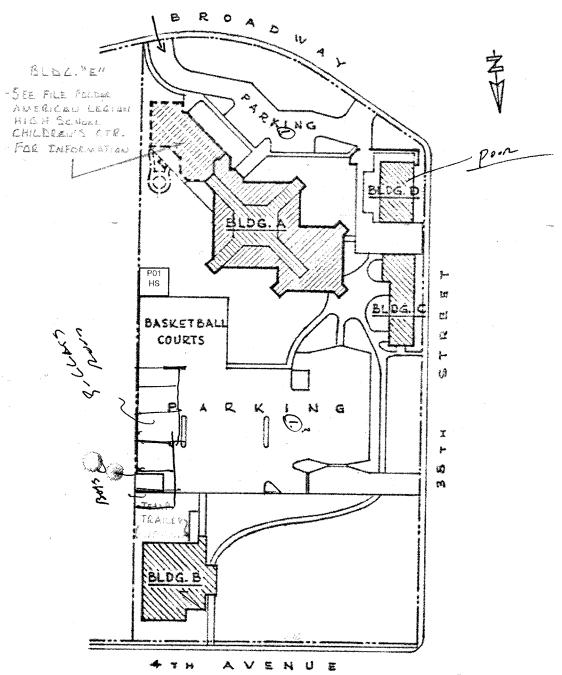

- Summary and detailed adequacy charts completed for the school, based on state forms
- Floor / site plans for the school (if available). Because electronic drawing documentation was generally unavailable, all drawings are digital scans of hard-copy plans, modified for presentation. All drawings were used with the permission of the district.
- Aerial photos (available only for sites with permanent facilities before 2002)
- Space-use maps marked by schools and ARC staff, and capacity worksheet by Torrence Planning
- · Portable charts and history data