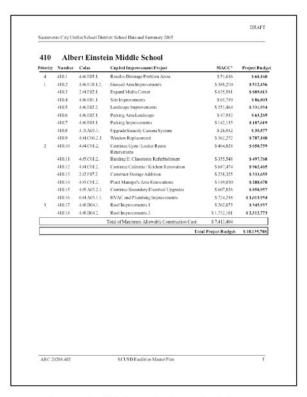

Exhibit 7-1 SCUSD Facilities Summary Report -Page 1

Exhibit 7-2 SCUSD Facilities Capital Improvement Project Summary

- A summary sheet of all identified capital improvement projects
- Multiple detail sheets of each project noted in the summary, with description, sub-project work and estimate of cost. Costs are escalated to mid-2010. MACC means maximum allowable

Exhibit 7-3
SCUSD
Facilities Capital
Improvement
Project Detail Sheet

ARC 20208.402

construction cost (or contractor bid with taxes). TPC means total project cost (all costs including fees, furniture, engineering studies, administrative costs, abatement, and contingency are in the value). Coding is explained in the main body of the document in Section 4.4 and in Exhibit 7.4.