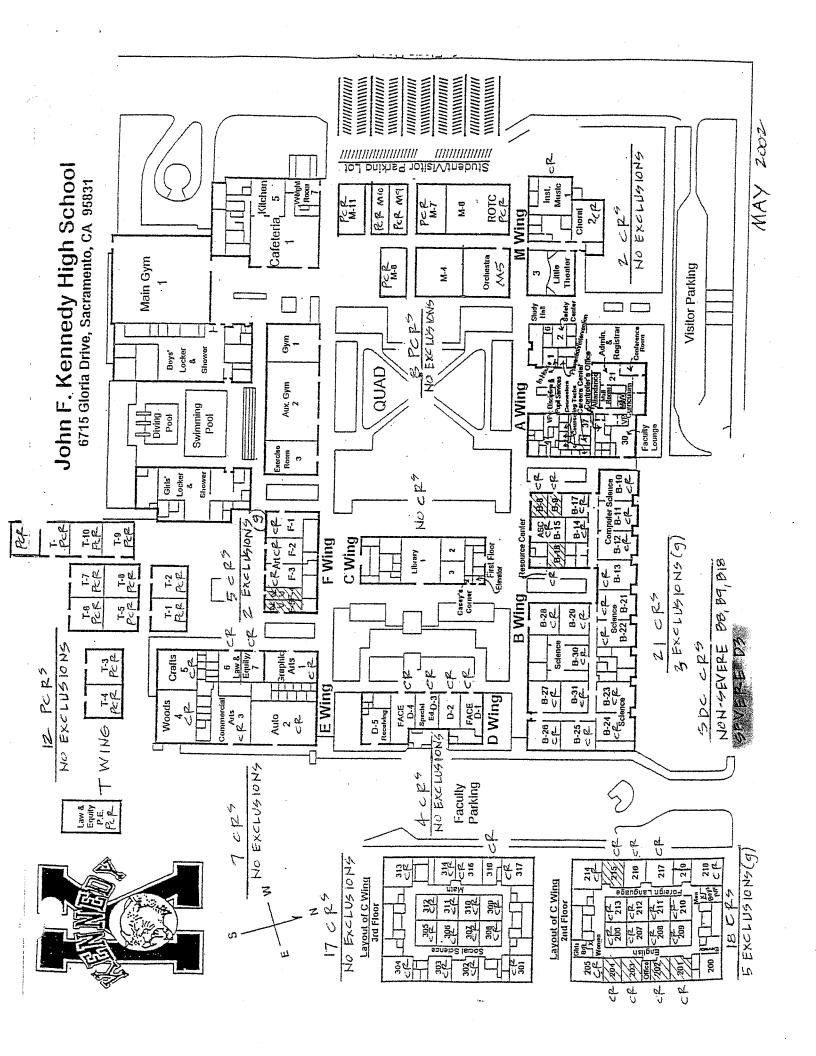

- Summary and detailed adequacy charts completed for the school, based on state forms
- Floor / site plans for the school (if available). Because electronic drawing documentation was generally unavailable, all drawings are digital scans of hard-copy plans, modified for presentation. All drawings were used with the permission of the district.
- Aerial photos (available only for sites with permanent facilities before 2002)
- Space-use maps marked by schools and ARC staff, and capacity worksheet by Torrence Planning
- · Portable charts and history data