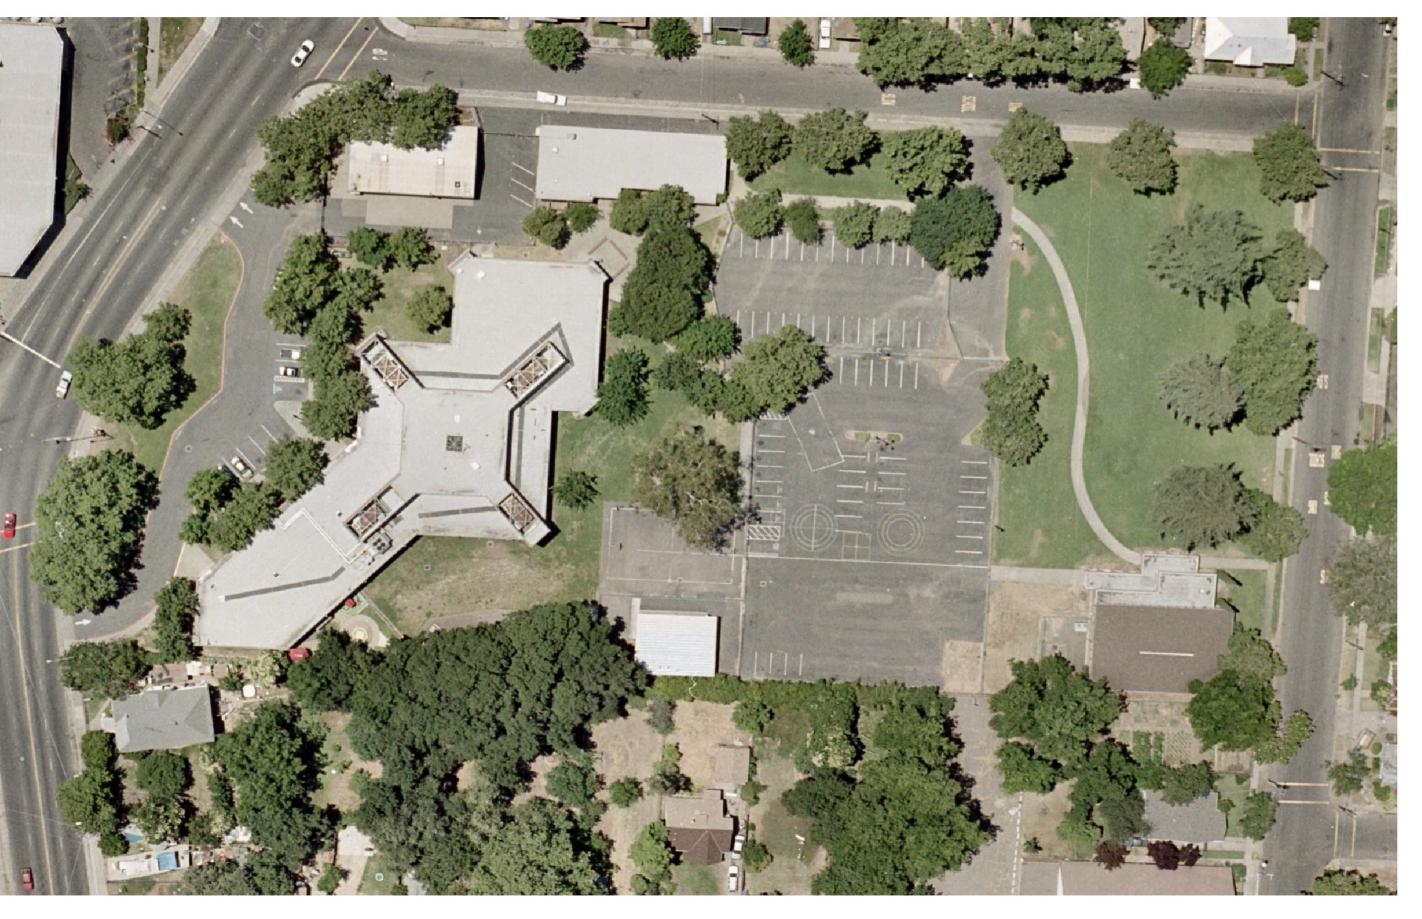

- Summary and detailed adequacy charts completed for the school, based on state forms
- Floor / site plans for the school (if available). Because electronic drawing documentation was generally unavailable, all drawings are digital scans of hard-copy plans, modified for presentation. All drawings were used with the permission of the district.
- Aerial photos (available only for sites with permanent facilities before 2002)
- Space-use maps marked by schools and ARC staff, and capacity worksheet by Torrence Planning
- · Portable charts and history data