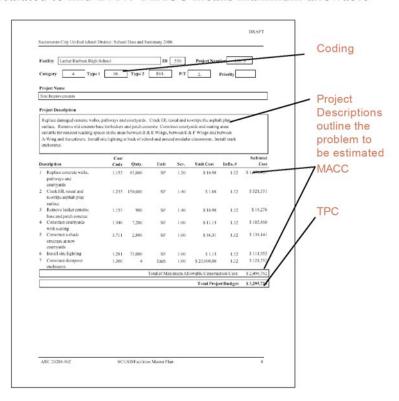

Exhibit 7-3
SCUSD
Facilities Capital
Improvement
Project Detail Sheet

ARC 20208.402

construction cost (or contractor bid with taxes). TPC means total project cost (all costs including fees, furniture, engineering studies, administrative costs, abatement, and contingency are in the value). Coding is explained in the main body of the document in Section 4.4 and in Exhibit 7.4.

Exhibit 7-1 SCUSD Facilities Summary Report -Page 1

Exhibit 7-2 SCUSD Facilities Capital Improvement Project Summary

- A summary sheet of all identified capital improvement projects
- Multiple detail sheets of each project noted in the summary, with description, sub-project work and estimate of cost. Costs are escalated to mid-2010. MACC means maximum allowable