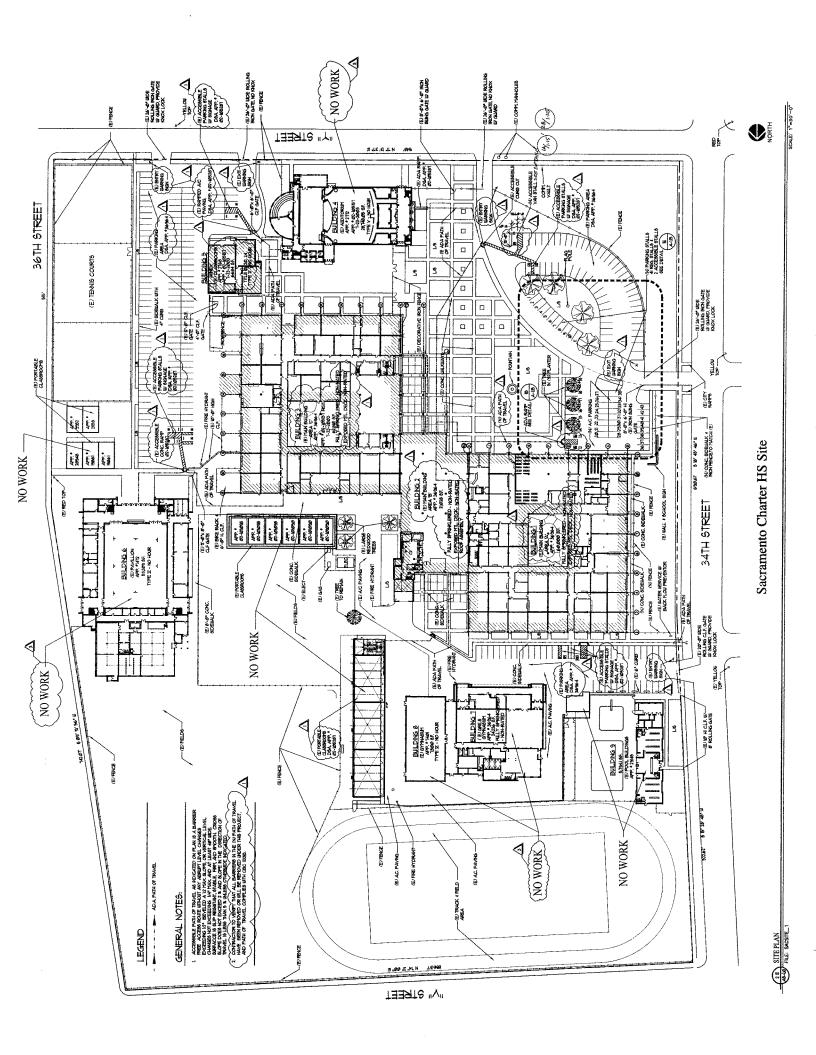

- Summary and detailed adequacy charts completed for the school, based on state forms
- Floor / site plans for the school (if available). Because electronic drawing documentation was generally unavailable, all drawings are digital scans of hard-copy plans, modified for presentation. All drawings were used with the permission of the district.
- Aerial photos (available only for sites with permanent facilities before 2002)
- Space-use maps marked by schools and ARC staff, and capacity worksheet by Torrence Planning
- · Portable charts and history data