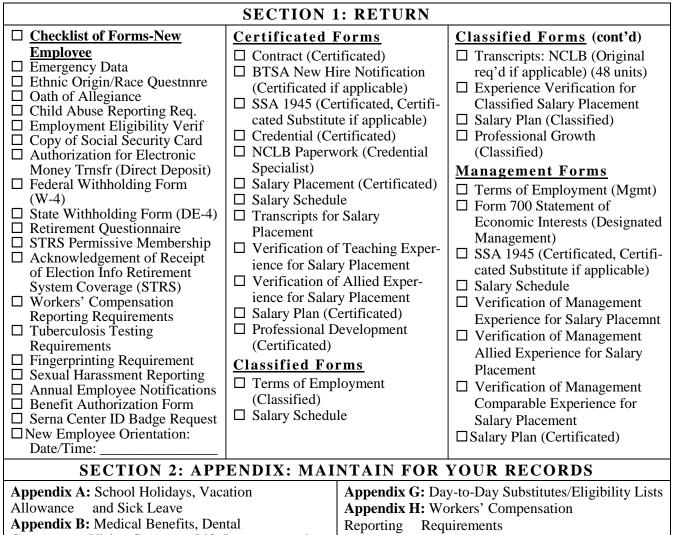

## Checklist of Forms-New Employee (Tear out page and return to Human Resource Services)

Name:

Site/School:

This checklist identifies the two kinds of forms in this packet: (1) those you must **complete and return to Human Resource Services** (Section 1); and (2) those you are to retain for your own information or records (Section 2 Appendix). Please keep in mind the importance of completing and returning the forms in Section 1 to Human Resource Services within two working days. <u>Please return the Checklist of Forms with Section 1 forms</u>. Thank you.