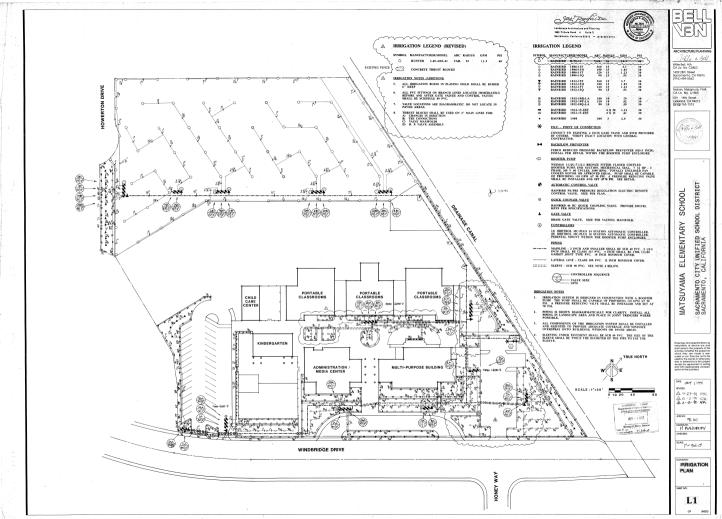

| C1.2, L2.2                             | 2/24/2024          |
| 9 | Sheet E1.13, note 1 directs us to connect to the nearest site lighting circuit. The engineer need to give us the location.  My suggestion would be to make the connection at Building 11, (the most cost effective location). | Electrical                               | Connect the new pole lights circuit to existing 600A distribution panel per revised Sheet E1.13 - Site Lighting Plan. We couldn't verify if building 11 panels has available spare/space for new lighting circuit so we showed to connect to existing distribution panel that has available space in it. | E1.13                                  | 2/28/2024          |

www.hmcarchitects.com