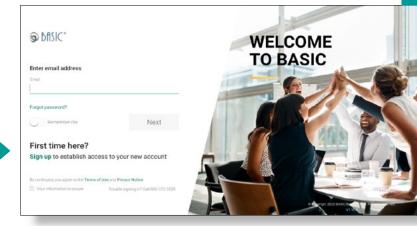

## Let's get you signed in.

Visit cda.basiconline.com and select

Sign up under the "First time here" section

The first time you access the new Consumer Driven Accounts system, you need to sign up.

To sign up, find "First time here" under the section that applies to you and select sign up. Follow the instructions to sign up for your new benefit system.

Once you have signed up, use the sign in function to access your account(s) going forward. Select sign in, enter your email address, and click next. On the next screen, enter your password and select sign in.