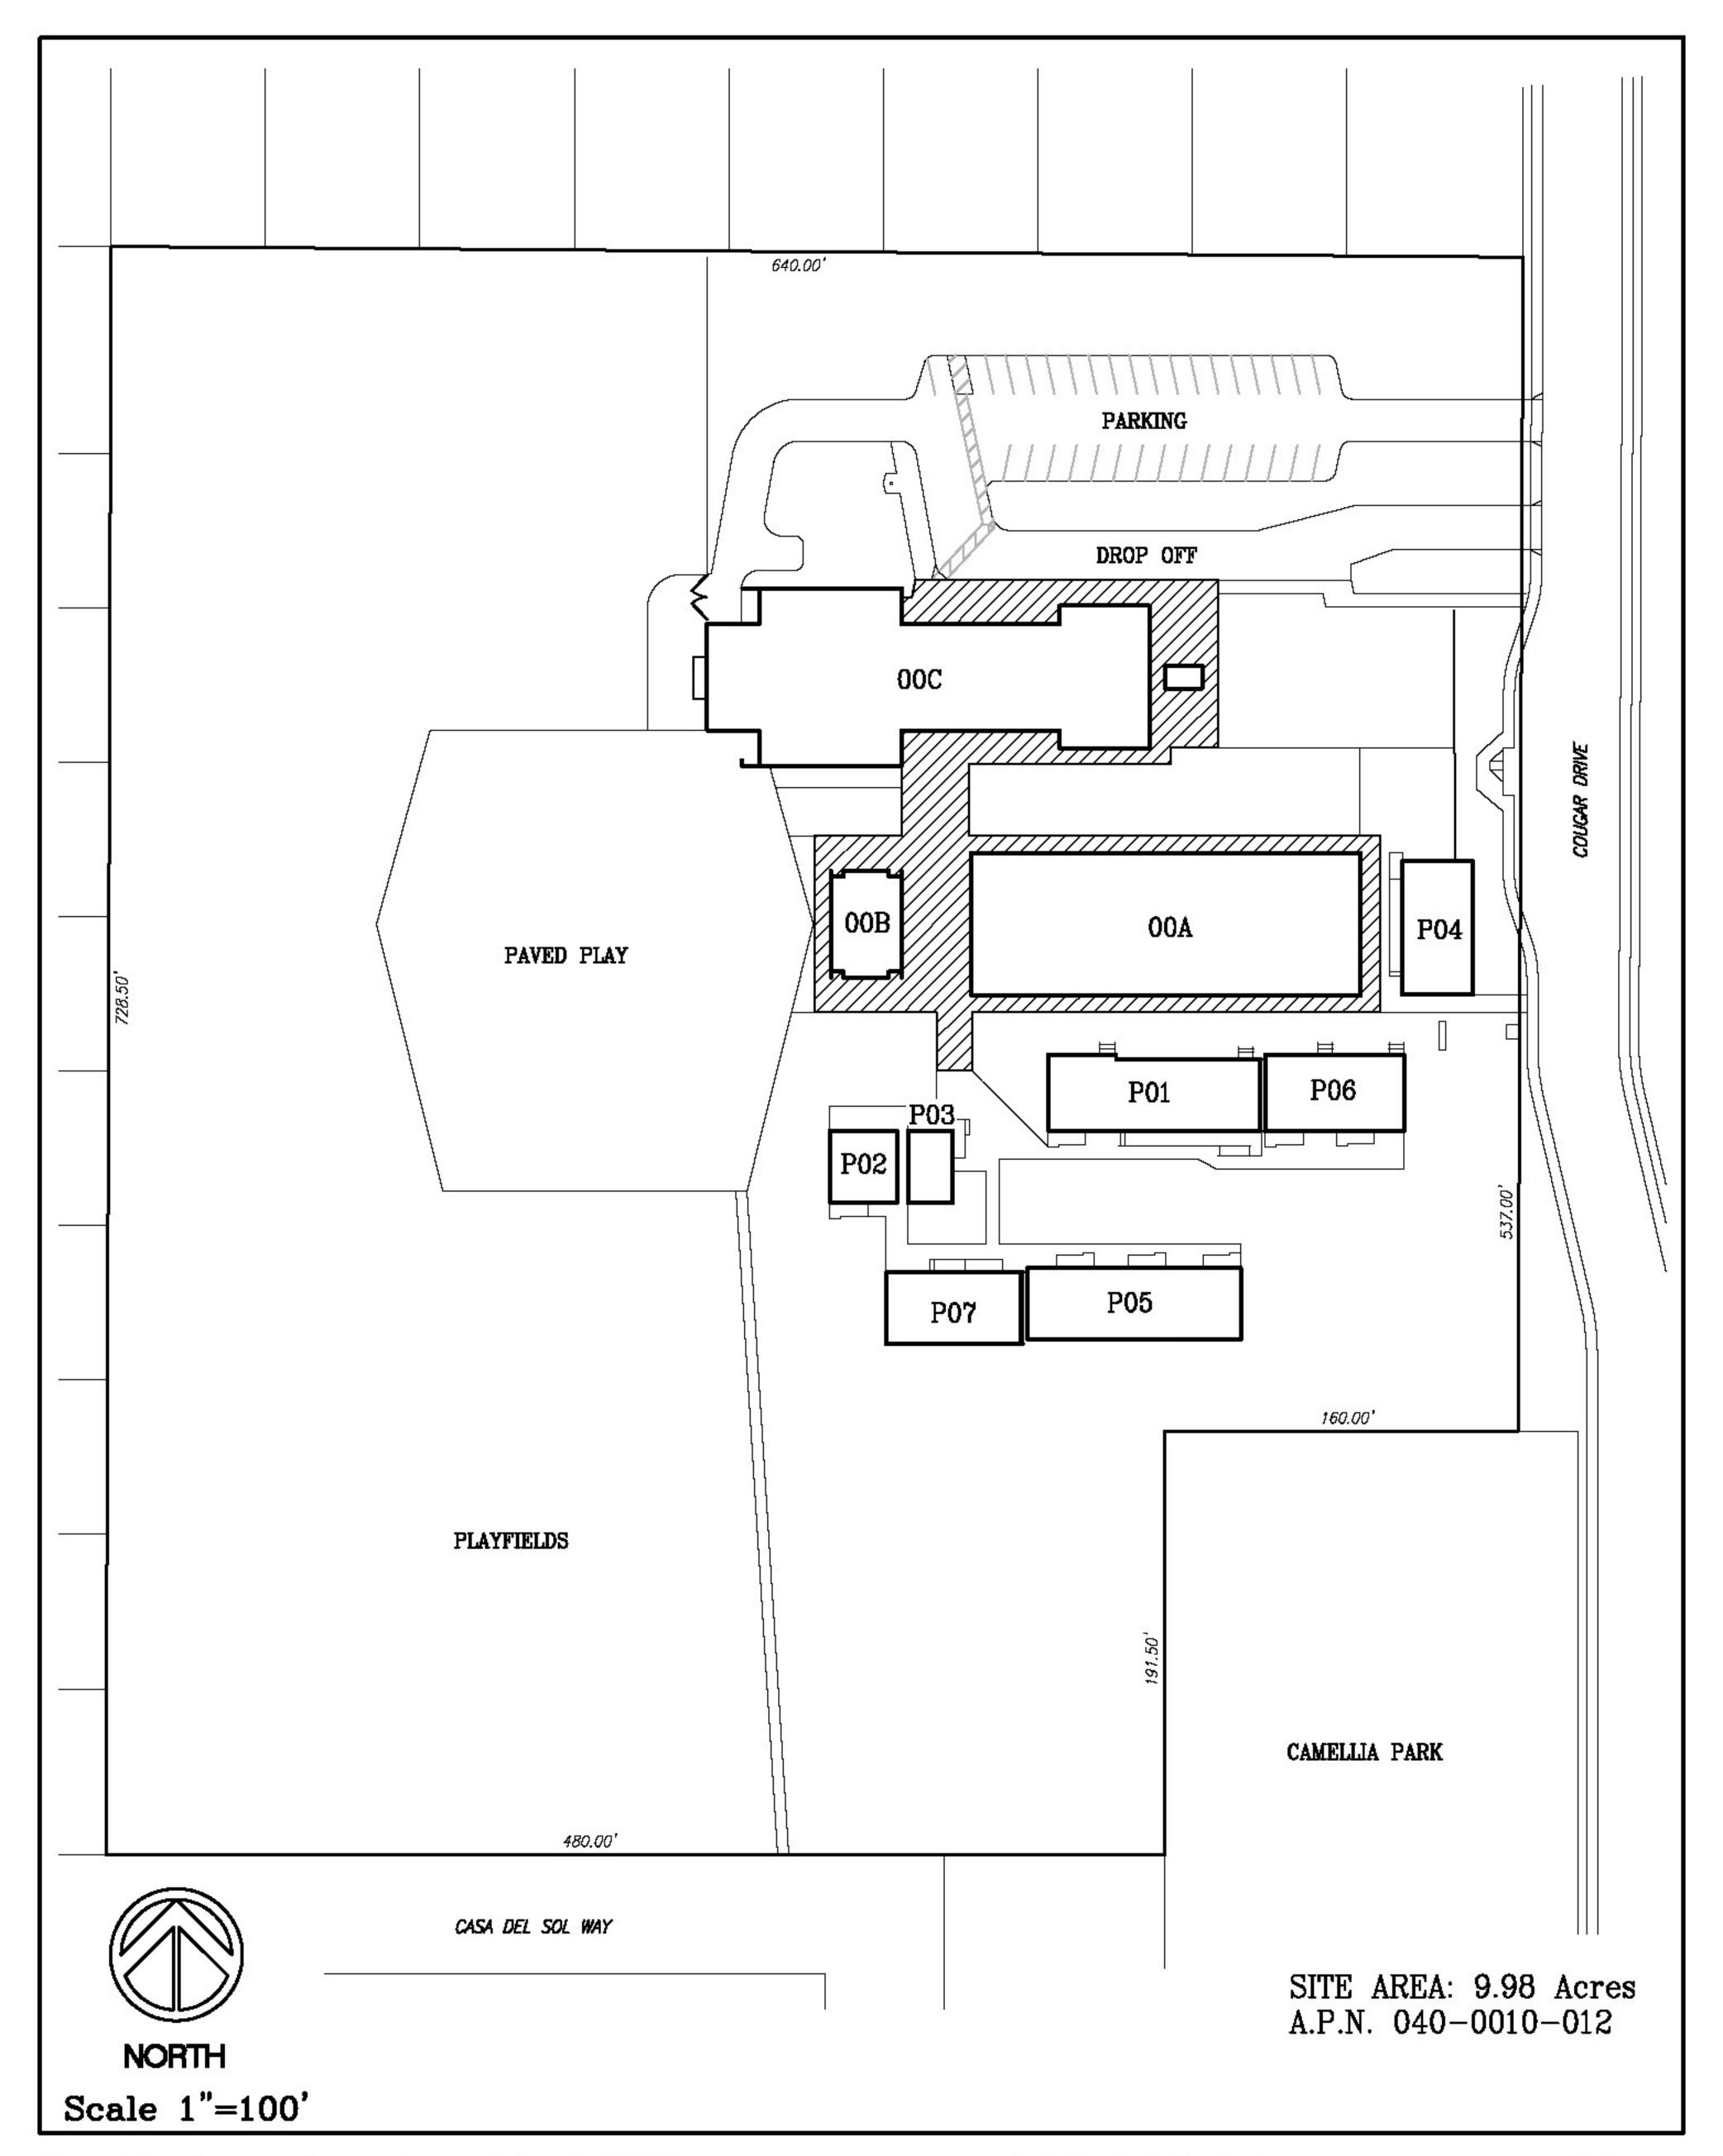

### Camellia Basic Elementary School (035) 6600 Cougar Drive SACRAMENTO CITY UNIFIED SCHOOL DISTRICT

### AHERA Management Plan