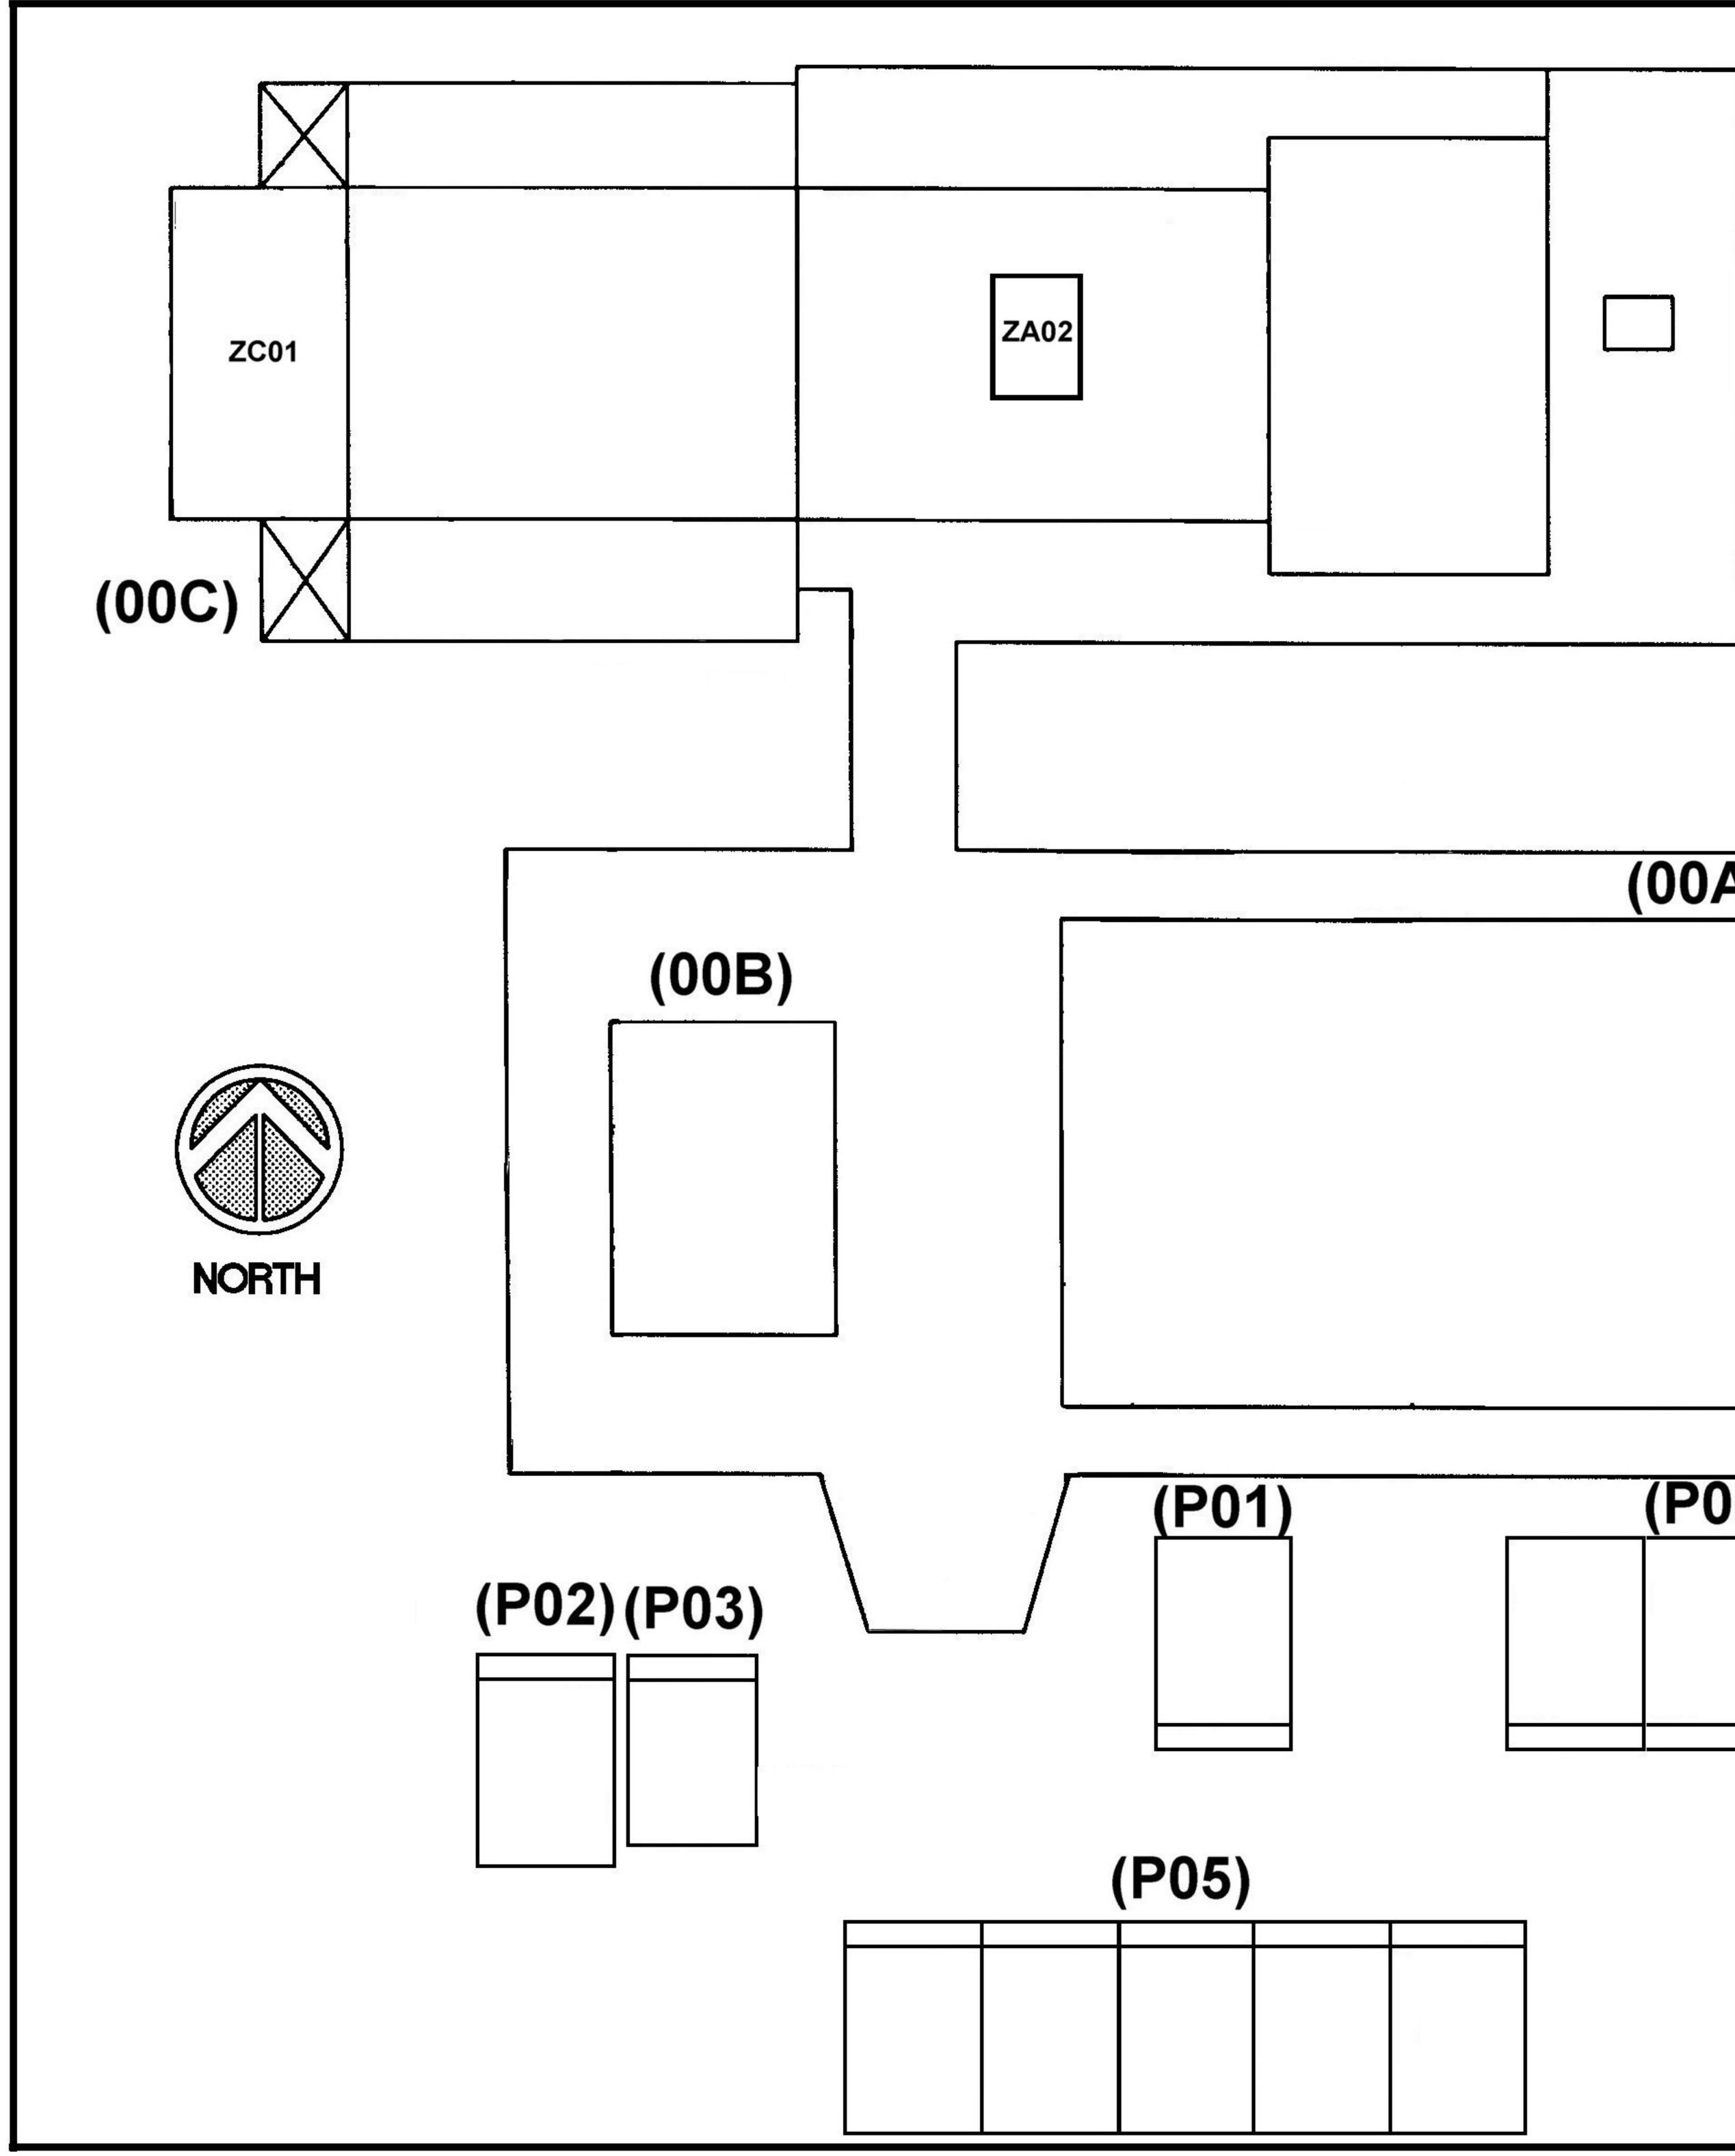

## CAMELLA

|      | (00A) |      |      |
|------|-------|------|------|
| 0004 | 0005  | 0006 | 0007 |
| 0009 | 0010  | 0011 | 0012 |

|      | (P06) |      |
|------|-------|------|
| 0016 | 0017  | 0018 |
|      |       |      |

# CAMELLA

## (00A)

| (P06) |  |  |  |  |  |  |  |  |  |  |
|-------|--|--|--|--|--|--|--|--|--|--|
|       |  |  |  |  |  |  |  |  |  |  |
|       |  |  |  |  |  |  |  |  |  |  |
|       |  |  |  |  |  |  |  |  |  |  |