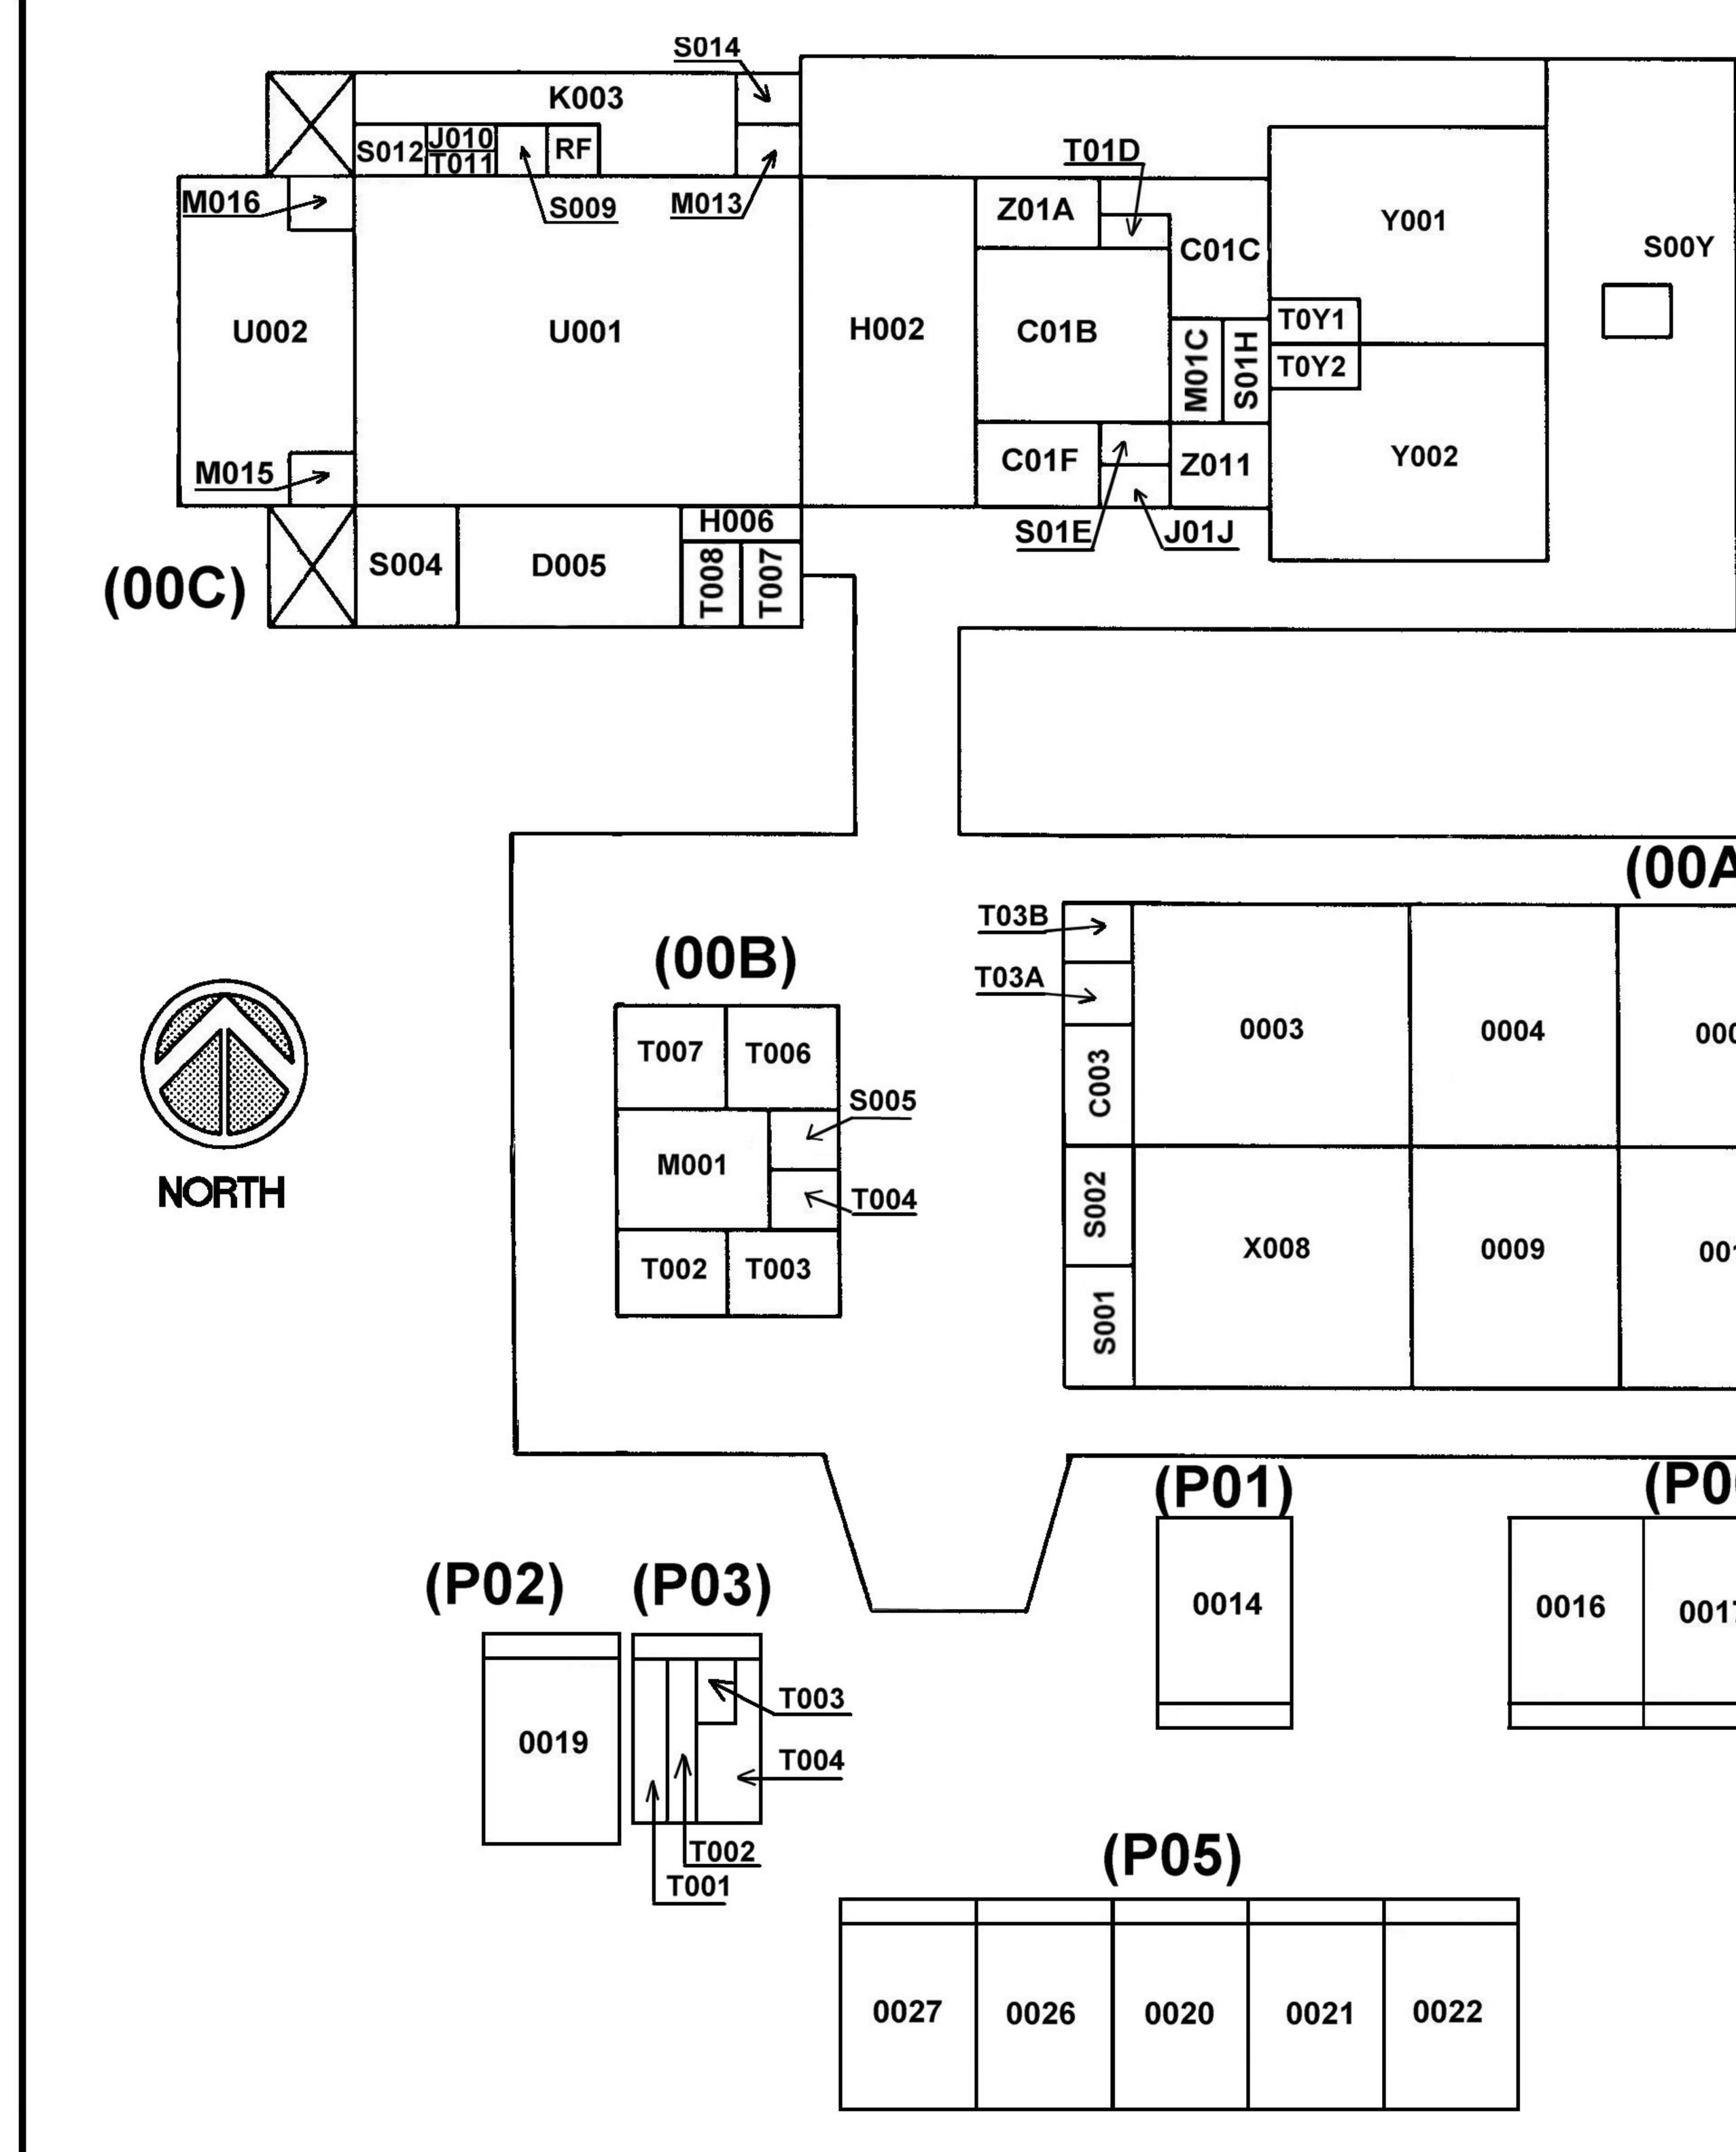

## CAMELLA

|      | (00A) |      |      |
|------|-------|------|------|
| 0004 | 0005  | 0006 | 0007 |
| 0009 | 0010  | 0011 | 0012 |

|      | (P06) |      |
|------|-------|------|
| 0016 | 0017  | 0018 |
|      |       |      |

# CAMELLA

## (00A)

| (P06) |  |  |  |  |  |  |  |  |  |  |
|-------|--|--|--|--|--|--|--|--|--|--|
|       |  |  |  |  |  |  |  |  |  |  |
|       |  |  |  |  |  |  |  |  |  |  |
|       |  |  |  |  |  |  |  |  |  |  |