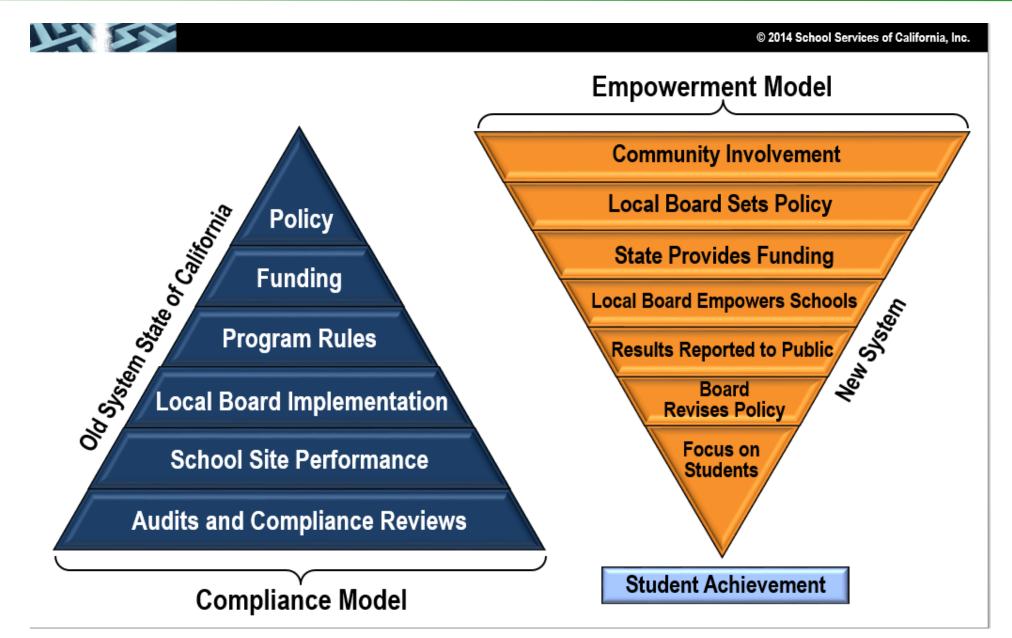

## Local Control Funding Formula (LCFF) And The Local Control Accountability Plan (LCAP)

Revenue Limit Funding to Local Control Funding Formula Shift From Compliance to Student Achievement

The new system requires us to think first about outcomes

No longer are you limited by what you can afford to do in a single year – start thinking about what you could accomplish in three years

What are our expectations for students?

What programs and services are achieving desired results? What are our achievement goals and what must we do to improve the conditions of learning, increase engagement, and improve school climate?

What can we accomplish in three years? How will we measure our progress? Based on the resources available, what actions and activities will we implement next year?

Program Decisions

- The LCFF accountability system requires that LEAs develop a three-year LCAP and annually update it
- The LCAP must