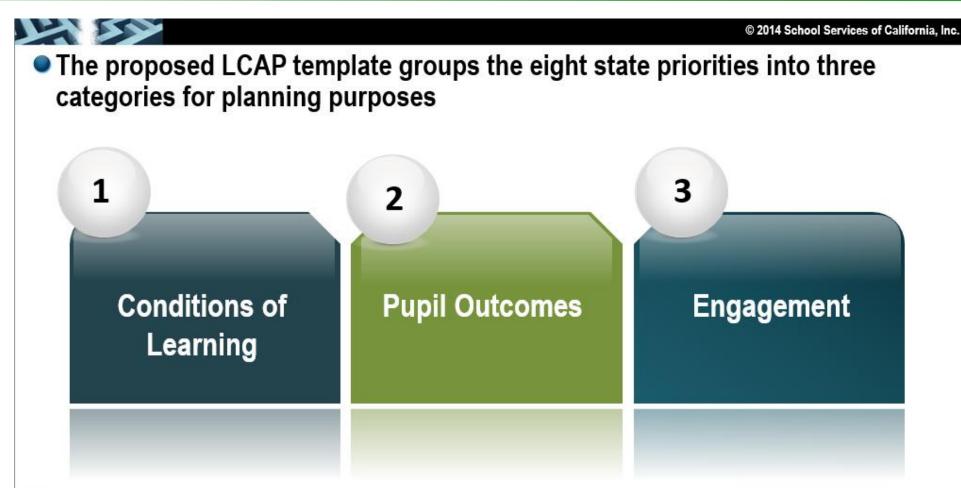

The first planning category groups together the following state priorities:

- Priority 1 Basic Conditions
- Priority 2 Implementation of State Standards
- Priority 7 Course Access

Focus planning on assessing to what extent:

#### What Does the Data Tell Us About the Pupil Outcomes?

© 2014 School Services of California, Inc.

The second planning category groups together the following state priorities:

- Priority 4 Pupil Achievement
- Priority 8 Other Pupil Outcomes

#### What Does the Data Tell Us About the Engagement?

The third planning category groups together the following state priorities:

- Priority 3 Parent Involvement
- Priority 5 Pupil Engagement
- Priority 6 School Climate