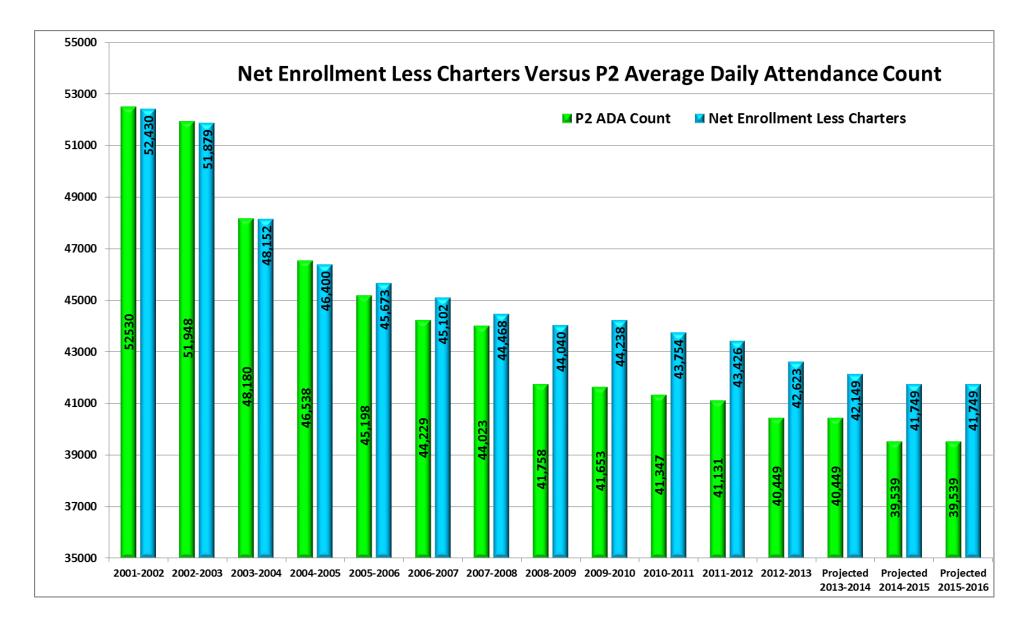

| Enrollment A                                     | Analysi   | is 2008   | -2009     | Throug    | gh 201    | 5-2016    | Projec    | ted       |
|--------------------------------------------------|-----------|-----------|-----------|-----------|-----------|-----------|-----------|-----------|
|                                                  |           |           |           |           |           | Projected | Projected | Projected |
| Description                                      | 2008-2009 | 2009-2010 | 2010-2011 | 2011-2012 | 2012-2013 | 2013-2014 | 2014-2015 | 2015-2016 |
| Enrollment                                       | 48,155    | 47,890    | 47,896    | 47,939    | 47,616    | 47,517    | 47,117    | 47,117    |
|                                                  |           |           |           |           |           |           |           |           |
| # Charter Schools                                | 12        | 10        | 11        | 12        | 13        | 13        | 13        | 13        |
| Charter Enrollment                               | 4,115     | 3,652     | 4,142     | 4,513     | 4,993     | 5,368     | 5,368     | 5,368     |
| Charter Enrollment As A % of<br>Total Enrollment | 855%      | 7.63%     | 8.65%     | 9.41%     | 10.49%    | 11.30%    | 11.39%    | 11.39%    |
|                                                  |           |           |           |           |           |           |           |           |
| Net Enrollment Less Charters                     | 44,040    | 44,238    | 43,754    | 43,426    | 42,623    | 41,405    | 40,205    | 39,005    |
|                                                  |           |           |           |           |           |           |           |           |
| Special Education                                | 5,257     | 5,365     | 5,397     | 5,654     | 5,792     | 5,590     | 5,428     | 5,266     |
| Special Education As A % of<br>Net Enrollment    | 11.94%    | 12.13%    | 12.33%    | 13.02%    | 13.59%    | 13.50%    | 13.50%    | 13.50%    |
|                                                  |           |           |           |           |           |           |           |           |
| P2 ADA Count                                     | 41,758    | 41,653    | 41,347    | 41,131    | 40,449    | 39,177    | 38,042    | 36,907    |
| ADA As A % of Net Enrollment                     | 94.82%    | 94.16%    | 94.50%    | 94.72%    | 94.90%    | 94.62%    | 94.62%    | 94.62%    |

| Description           | 2008-2009 | 2009-2010 | 2010-2011 | 2011-2012 | 2012-2013 | •       | Projected<br>2014-2015 | Projected<br>2015-2016 |
|-----------------------|-----------|-----------|-----------|-----------|-----------|---------|------------------------|------------------------|
| Enrollment Difference | (428)     | 198       | (484)     | (328)     | (803)     | (1,218) | (1,200)                | (1,200)                |
| ADA Difference        | (2,265)   | (105)     | (306)     | (216)     | (682)     | (1,272) | (1,135)                | (1,135)                |