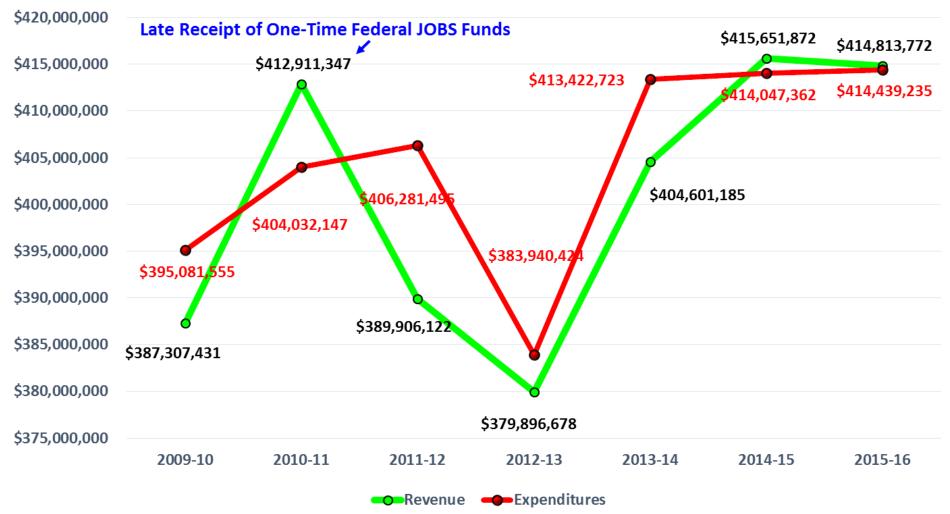

| Sacr                 | amento C                                 | ity Unified General F    | und Revenu         | e / Expendi                   | ture / Ending Fu                                        | nd Balance             | Analysis                                            |
|----------------------|------------------------------------------|--------------------------|--------------------|-------------------------------|---------------------------------------------------------|------------------------|-----------------------------------------------------|
| Fiscal<br>Year       | Funded<br>Average<br>Daily<br>Attendance | Revenue                  | Expenditures       | Other<br>Financing<br>Sources | Excess (Deficiency)<br>Of Revenues Over<br>Expenditures | Ending Fund<br>Balance | Ending Fund<br>Balance As A<br>% Of<br>Expenditures |
| 1999-00              | 50,223                                   | \$ 320,821,412           | \$317,485,562      | \$ (4,910,235)                | \$ 3,335,850                                            |                        |                                                     |
| 2000-01              | 51,253                                   | \$ 370,008,605           | \$353,410,279      | \$ (4,952,640)                | \$ 16,598,326                                           |                        |                                                     |
| 2001-02              | 52,530                                   | \$ 378,733,395           | \$376,989,436      | \$ (5,459,977)                | \$ 1,743,959                                            |                        |                                                     |
| 2002-03              | 51,948                                   | \$ 386,504,867           | \$384,777,142      | \$ 3,111,338                  | \$ 1,727,725                                            |                        |                                                     |
| 2003-04              | 48,181                                   | \$ 370,874,078           | \$380,704,516      | \$ 1,962,040                  | \$ (9,830,438)                                          | \$ 19,970,998          | 5.25%                                               |
| 2004-05              | 46,539                                   | \$ 383,478,608           | \$382,196,844      | \$ 894,914                    | \$ 1,281,764                                            | \$22,147,676           | 5.79%                                               |
| 2005-06              | 45,198                                   | \$ 386,961,308           | \$382,805,406      | \$ 1,213,710                  | \$ 4,155,902                                            | \$27,517,289           | 7.19%                                               |
| 2006-07              | 44,230                                   | \$ 408,859,700           | \$402,137,965      | \$ 566,894                    | \$ 6,721,735                                            | \$34,805,917           | 8.66%                                               |
| 2007-08              | 44,024                                   | \$ 414,691,669           | \$412,900,869      | \$ (954,831)                  | \$ 1,790,800                                            | \$35,641,886           | 8.63%                                               |
| 2008-09              | 41,758                                   | \$ 413,081,928           | \$408,003,168      | \$ 4,793,081                  | \$ 5,078,760                                            | \$45,513,727           | 11.16%                                              |
| 2009-10              | 41,653                                   | \$ 387,307,431           | \$ 395,081,555     | \$ (13,379,013)               | \$ (7,774,124)                                          | \$24,360,591           | 6.17%                                               |
| 2010-11              | 41,347                                   | \$ 412,911,347           | \$404,032,147      | \$ 1,159,632                  | \$ 8,879,200                                            | \$34,399,424           | 8.51%                                               |
| 2011-12              | 41,131                                   | \$ 389,906,122           | \$406,281,495      | \$ 3,089,445                  | \$ (16,375,373)                                         | \$21,113,495           | 5.20%                                               |
| 2012-13              | 40,638                                   | \$ 379,896,678           | \$383,940,424      | \$ 2,339,596                  | \$ (4,043,746)                                          | \$19,409,345           | 5.06%                                               |
| 2013-14              | 40,449                                   | \$ 404,601,185           | \$413,422,723      | \$ 1,381,423                  | \$ (8,821,538)                                          | \$ 9,206,383           | 2.23%                                               |
| 2014-15              | 39,177                                   | \$ 415,651,872           | \$414,047,362      | \$ (533,015)                  | \$ 1,071,495                                            | \$11,277,878           | 2.72%                                               |
| 2015-16              | 38,042                                   | \$ 414,813,772           | \$414,439,235      | \$ 310,320                    | \$ 1,684,857                                            | \$13,342,095           | 3.22%                                               |
| <mark>2013-14</mark> |                                          | State Required Minimum>> | \$ 8,268,454       | Amo                           | ount Above Minimum>>                                    | \$ 937,929             | 0.23%                                               |
|                      |                                          | State Avera              | age For California | a Unified School              | Districts 2011-2012>>                                   | \$63,832,468           | 15.44%                                              |
|                      |                                          | GFOA Reco                | ommended Reser     | rve TWO Months                | of Operating Capital>>                                  | \$70,901,997           | 17.15%                                              |