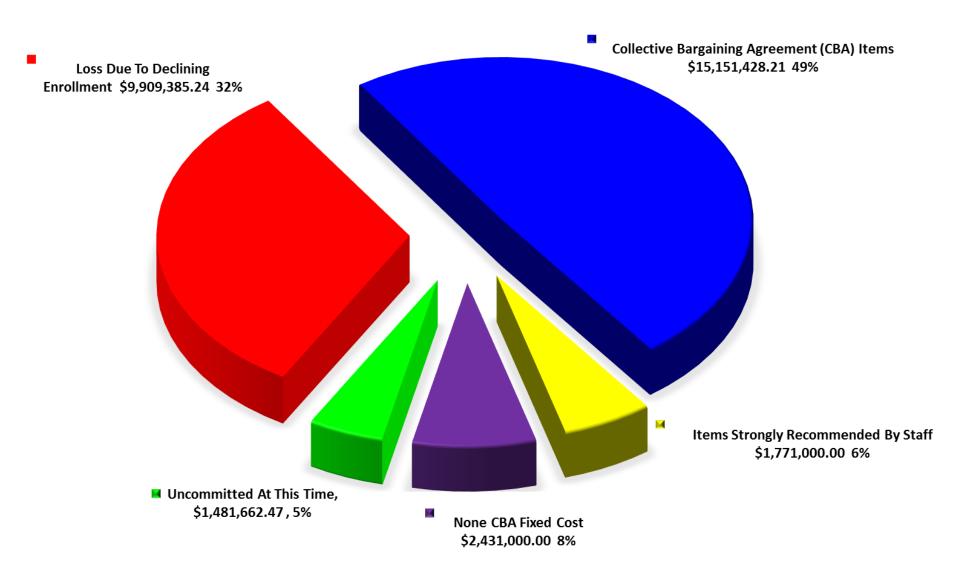

Sacramento City Unified School District

**Putting Children First** 

|                                                                              |                                 |                   | % of Total  | % of Net New  |
|------------------------------------------------------------------------------|---------------------------------|-------------------|-------------|---------------|
| <b>REVENUE *</b> Forecast based on conservative unduplicated count. Possible | Increase of \$2.6 Million       | Amount            | New Revenue | Revenue       |
| Additional Revenue                                                           |                                 | \$30,744,475.92   | 100.00%     |               |
| Loss Due To Declining Enrollment                                             |                                 | \$ (9,909,385.24) | -32.23%     |               |
| Tota                                                                         | al Projected Increase Available | \$20,835,090.68   | 67.77%      |               |
| Fixed Costs Embeded In The Budget                                            |                                 |                   | % of Total  | % of Net New  |
| COLLECTIVE BARGAINING AGREEMENT (CBA) EXPENDITURES                           | LCAP Priority                   | Amount            | New Revenue | Revenue       |
| Increase in Utilities, Electric, Water                                       | Conditions of Learning          | \$ 350,000.00     | 1.14%       | 1.68%         |
| Fund School Resource Officers In Accordance With Current Contract            | Conditions of Learning          | \$ 300,000.00     | 0.98%       | 1.44%         |
| Fund Legal Budget In Accordance With Current Level Of Expenditures           | None                            | \$ 281,000.00     | 0.91%       | 1.35%         |
| Certificate of Participation Payment Due To Shortage of Developer Fees       | None                            | \$ 500,000.00     | 1.63%       | 2.40%         |
| Increase In Ending Fund Balance County Request Badly Needed                  | None                            | \$ 1,000,000.00   | 3.25%       | 4.80%         |
| Increase in Step and Column - Certificated                                   | CBA                             | \$ 2,402,690.92   | 7.82%       | 11.53%        |
| UPE Benefits - New in 2013-14- District pays 75%                             | CBA                             | \$ -              | 0.00%       | 0.00%         |
| Increase in Step and Column - Classified                                     | CBA                             | \$ 215,737.28     | 0.70%       | 1.04%         |
| Increase in Health Benefits- 10%                                             | CBA                             | \$ 4,978,000.00   | 16.19%      | 23.89%        |
| Librarians - Brought Back in FY 2013-14                                      | CBA                             | \$ 1,000,000.00   | 3.25%       | 4.80%         |
| 15 FTE Reserve for Fall Enrollment Changes (Maintain Class Size)             | CBA                             | \$ 1,500,000.00   | 4.88%       | 7.20%         |
| Sub-Total of Collective Bargainin                                            | ng Agreement Items Fixed Cost   | \$12,527,428.21   | 40.75%      | <b>60.13%</b> |
| Items Strongly Recommended By Staff                                          |                                 |                   | % of Total  | % of Net New  |
| COLLECTIVE BARGAINING AGREEMENT (CBA) EXPENDITURES                           | LCAP Priority                   | Amount            | New Revenue | Revenue       |
| Counselors                                                                   | CBA                             | \$ 3,000,000.00   | 9.76%       | 14.40%        |
| End of Furloughs Days - Maintain Class Size                                  | CBA                             | \$ 2,055,000.00   | 6.68%       | 9.86%         |
| Custodial Operational Supplies Restored FY 2013-2014                         | Conditions of Learning          | \$ 650,000.00     | 2.11%       | 3.12%         |
| Restore Partial Custodial Staffing                                           | Conditions of Learning          | \$ 2,000,000.00   | 6.51%       | 9.60%         |
| Concussions Program                                                          | Conditions of Learning          | \$ 21,000.00      | 0.07%       | 0.10%         |
| Reduction in Teachers (12FTE)                                                | NA                              | \$ (900,000.00)   | -2.93%      | -4.32%        |
| Sub-Total of Collective Bargaining Agreement                                 | t Items Staff Recommendations   | \$ 6,826,000.00   | 22.20%      | 32.76%        |
| Tota                                                                         | I Expenses Already Committed    | \$19,353,428.21   | 62.95%      | 92.89%        |
| Uncommitted at this time. Budget Redu                                        | uctions Could Free More Funds   | \$ 1,481,662.47   | 4.82%       | 7.11%         |
| CBA items must be honored by law.                                            |                                 |                   |             |               |