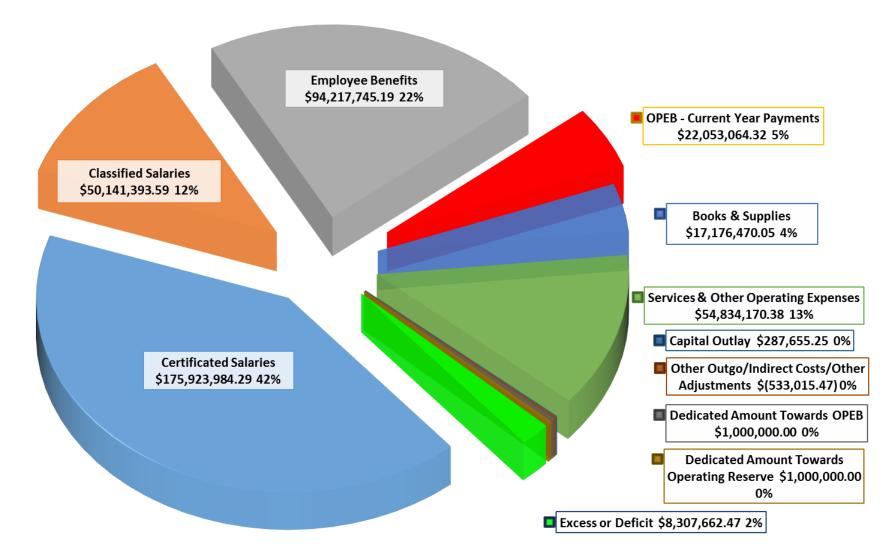

#### Extremely Preliminary Given What We Know Today Projected Income

Putting Children First

| Multi-Year Forecas                                 | t - Information Av | ailable Week of F | ebruary 10   | , 2014 |                   |              |        |
|----------------------------------------------------|--------------------|-------------------|--------------|--------|-------------------|--------------|--------|
|                                                    | FY 2013-14         | FY 2014-15        |              |        | FY 2015-16        |              |        |
| Enrollment                                         | 41,405             | 40,205            |              |        | 39,005            |              |        |
| Funded* Average Daily Attendance                   | 40,449             | 39,177            |              |        | 38,042            |              |        |
|                                                    |                    |                   | % <b>o</b> f | %      |                   | % <b>o</b> f | %      |
| Revenue Description                                | Amount             | Amount            | Revenue      | Change | Amount            | Revenue      | Change |
| LCFF Sources [8010-8099]                           | \$ 289,181,719.00  | \$ 315,119,024.90 | 72.4%        | 9.0%   | \$316,761,882.78  | 72.8%        | 0.5%   |
| Loss Due To Declining Enrollment LCFF Sources      | \$ (4,807,170.00)  | \$ (9,909,385.24) | -2.3%        | 106.1% | \$ (9,909,385.24) | -2.3%        | 0.0%   |
| Federal Revenue [8100-8299]                        | \$ 52,306,676.54   | \$ 47,304,850.54  | 10.9%        | -9.6%  | \$ 47,304,850.54  | 10.9%        | 0.0%   |
| Other State Revenue [8300-8599]                    | \$ 56,588,892.21   | \$ 63,132,427.21  | 14.5%        | 11.6%  | \$ 59,294,327.21  | 13.6%        | -6.1%  |
| Other Local Revenue [8600-8799]                    | \$ 9,713,898.62    | \$ 9,438,426.36   | 2.2%         | -2.8%  | \$ 9,438,426.36   | 2.2%         | 0.0%   |
| Transfers In [8900-8929]                           | \$ 1,617,168.00    | \$ 776,168.00     | 0.2%         | -52.0% | \$ 776,168.00     | 0.2%         | 0.0%   |
| All Revenue Objects and Transfers In               | \$ 404,601,184.37  | \$ 425,861,511.77 | 97.9%        | 5.3%   | \$423,666,269.65  | 97.3%        | -0.5%  |
| Beginning Fund Balance                             | \$ 19,409,344.80   | \$ 9,206,382.77   | 2.1%         | -52.6% | \$ 11,658,764.47  | 2.7%         | 26.6%  |
| Total Anticipated Revenue & Beginning Fund Balance | \$ 424,010,529.17  | \$ 435,067,894.54 | 100.0%       | 2.6%   | \$435,325,034.12  | 100.0%       | 0.1%   |