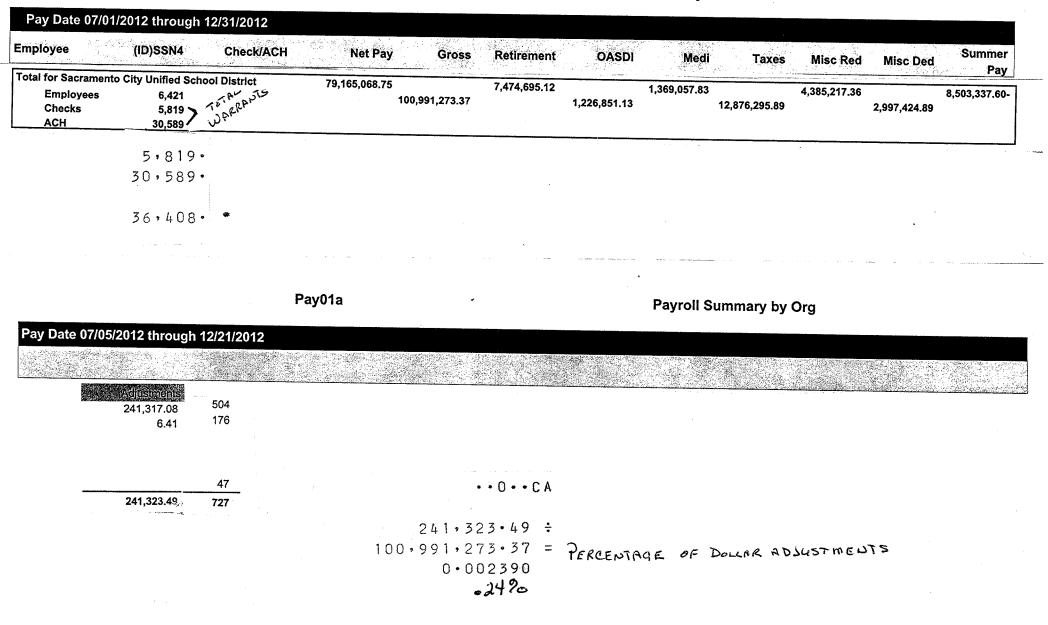

| EVIDENCE OF COMPLIANCE            |                                                                                                                                                                                                                                                                                                                                                                                               |  |
|-----------------------------------|-----------------------------------------------------------------------------------------------------------------------------------------------------------------------------------------------------------------------------------------------------------------------------------------------------------------------------------------------------------------------------------------------|--|
| February 2, 2012 to March 1, 2013 |                                                                                                                                                                                                                                                                                                                                                                                               |  |
|                                   | There were no system or process errors that impacted the compensation of groups of employees. No complaints were received by any bargaining units that their group of employees were impacted by a system or process error.                                                                                                                                                                   |  |
|                                   | From July 1, 2012 through December 31, 2012, Payroll processed \$100,991,273.37 in gross payroll, 36,408 payroll warrants. During that period, due to late timesheets, changes in pay rates, new hires, and retro back pay adjustments, furloughs and payroll error corrections 727 warrants totaling \$241,323.49 for an error rate of .24%.<br>See Attachment A for example of calculation. |  |
|                                   | Governmental entities and vendors received payroll deductions within statutory, contractual and agreed upon timelines. No notices were received that timelines were not met.                                                                                                                                                                                                                  |  |
|                                   | <ul> <li>During a six month period, 13,808 payments were made with 13,237 paid by Accounts Payable in 30 days or less, or 95.9%. A breakdown of the 571 invoices (4.1%) which were paid over 30 days after receipt of invoice is as follows:</li> <li>31-60 days – 349 invoices (2.5%)</li> <li>61-90 days – 123 invoices (0.9%)</li> <li>90+ days – 99 invoices (0.7%)</li> </ul>            |  |
|                                   |                                                                                                                                                                                                                                                                                                                                                                                               |  |
|                                   | Random sampling is included in the calculation above which reflects that 95.9% of payments made by Accounts Payable were completed in 30 days or less.                                                                                                                                                                                                                                        |  |