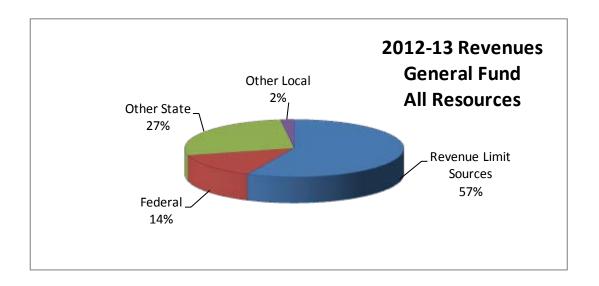

#### **Revenue Limit**

- Fiscal Year (FY) 2012-13 funded on 41,380 Average Daily Attendance (ADA).
- FY 2012-13 Revenue Limit ADA is based on greater of prior year or current year ADA. Since SCUSD is in declining enrollment, 2011-12 (prior year) ADA will be used for 2012-13.
- FY 2013-14 assumes 800 declining enrollment with a decrease of 760 ADA.
- FY 2014-15 assumes funded on 40,200 ADA.
- FY 2013-14 assumes an increase of \$235 per ADA.

#### **Federal Revenues**

- Federal Revenues are maintained at 2011-12 funding levels for regular programs. FY 2012-13 reflects the decrease of American Recovery and Reinvestment Act (ARRA) funds. Years 2013-14 and 2014-15 exclude the one-time funds received for 2012-13.
- FY 2013-14 reflects a 5.9% decrease for all federal programs due to sequestration.

#### **OTHER STATE REVENUES:**

#### **LOCAL REVENUES:**

#### **Other Local Revenue**

• Local Revenue assumes a similar level of funding in outlying years as 2012-13.