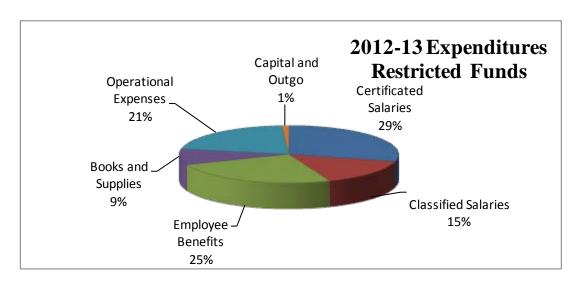

#### **Certificated Salaries**

- Certificated staffing for 2012-13, 2013-14, and 2014-15 is based on 2011-12 staffing levels with increased class sizes to contract maximum as follows:
  - Kindergarten at 32:1
  - Grades 1-3 at 31:1
  - Grades 4-6 at 33:1
  - Grades 7-8 at 31:1
  - Grades 9-12 at 35:1
- FY 2012-13 includes approved reductions for co-curricular stipends, counselors, assistant principals, librarians and central office staffing.
- Salaries commensurate with approved salary schedules and contractual agreements. This includes increases for salary schedule step and column movement less attrition credit.
- FY 2012-13 and 2013-14 assumes furlough days approved by bargaining units.
- FY 2013-14 and 2014-15 includes the closure of seven elementary schools.
- FY 2014-15 does not include furlough days. The agreements for furlough days end on June 30, 2014.

#### **Classified Salaries**

- Classified staffing for 2012-13 is based on 2011-12 staffing levels
  with decreases for staff reductions due to budget constraints. FY
  2012-13 includes the elimination of Home-to-School Transportation,
  reduction of 50% of custodial staff and plant managers, reduction of
  maintenance staff by 20% and central office staffing reductions.
- Salaries are commensurate with approved salary schedules and contractual agreements. This includes salary step movement, less attrition credit.
- FY 2013-14 includes the closure of seven elementary schools.
- 2012-13 and 2013-14 assumes furlough days approved by bargaining units.

#### **Employee Benefits**

- The estimated statutory benefits for Certificated staff is 13.19%.
- The estimated statutory benefits for Classified staff is 24.16%.
- Health benefits are projected to increase approximately 11% for 2012-13, 2013-14, and 2014-15 and will be funded dependent upon negotiated agreements with employee groups. FY 2012-13, 2013-14, and 2014-15 includes benefit reductions related to reduced staff and benefits changes.
- Post-Retirement Health Benefits are based on 2011-12 participation. The district does not regularly pre-fund the future cost of post-retirement benefits. A negotiated agreement with SCTA includes a contribution from employees towards post-retirement benefits.

## Supplies, Services, Utilities, Capital Outlay

 No projected increases in supplies, services or capital outlay. FY 2012-13 includes reductions for contractual agreements as approved by the Board as part of the budget reductions. Budget is maintained in the outlying years.