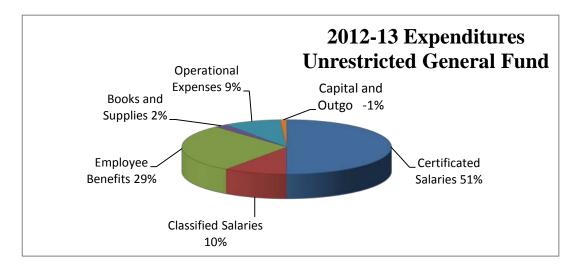

#### **Certificated Salaries**

- Certificated staffing for 2012-13, 2013-14, and 2014-15 is based on 2011-12 staffing levels with increased class sizes to contract maximum as follows:
  - Kindergarten at 32:1
  - Grades 1-3 at 31:1
  - Grades 4-6 at 33:1
  - Grades 7-8 at 31:1
  - Grades 9-12 at 35:1
- FY 2012-13 includes approved reductions for co-curricular stipends, counselors, assistant principals, librarians and central office staffing.
- Salaries commensurate with approved salary schedules and contractual agreements. This includes increases for salary schedule step and column movement less attrition credit.
- FY 2012-13 and 2013-14 assumes furlough days approved by bargaining units.
- FY 2013-14 and 2014-15 includes the closure of seven elementary schools.
- FY 2014-15 does not include furlough days. The agreements for furlough days end on June 30, 2014.

#### **Classified Salaries**

- Classified staffing for 2012-13 is based on 2011-12 staffing levels
  with decreases for staff reductions due to budget constraints. FY
  2012-13 includes the elimination of Home-to-School Transportation,
  reduction of 50% of custodial staff and plant managers, reduction of
  maintenance staff by 20% and central office staffing reductions.
- Salaries are commensurate with approved salary schedules and contractual agreements. This includes salary step movement, less attrition credit.
- FY 2013-14 includes the closure of seven elementary schools.
- 2012-13 and 2013-14 assumes furlough days approved by bargaining units.

#### **Employee Benefits**

- The estimated statutory benefits for Certificated staff is 13.19%.
- The estimated statutory benefits for Classified staff is 24.16%.
- Health benefits are projected to increase approximately 11% for 2012-13, 2013-14, and 2014-15 and will be funded dependent upon negotiated agreements with employee groups. FY 2012-13, 2013-14, and 2014-15 includes benefit reductions related to reduced staff and benefits changes.
- Post-Retirement Health Benefits are based on 2011-12 participation. The district does not regularly pre-fund the future cost of post-retirement benefits. A negotiated agreement with SCTA includes a contribution from employees towards post-retirement benefits.

## Supplies, Services, Utilities, Capital Outlay

 No projected increases in supplies, services or capital outlay. FY 2012-13 includes reductions for contractual agreements as approved by the Board as part of the budget reductions. Budget is maintained in the outlying years.