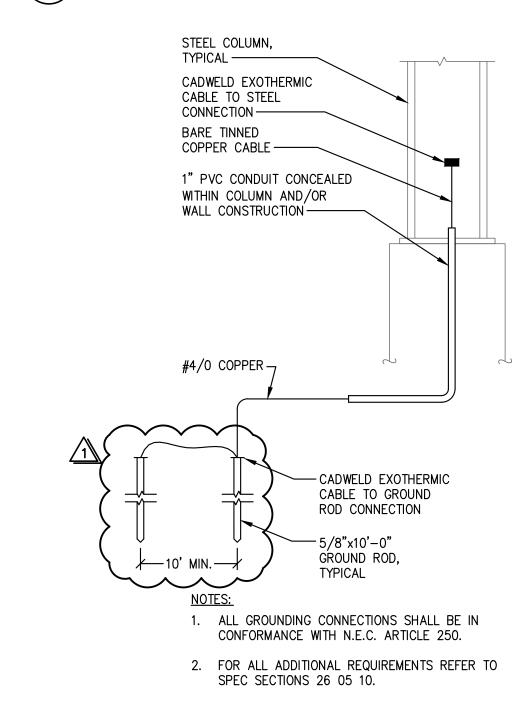

## TYPICAL STEEL COLUMN

8 REBAR GROUNDING DETAIL

SCALE: NONE

6 METHOD OF TESTING GROUND RODS DETAIL SCALE: NONE

1 DETAIL REMOVED SCALE: NONE

2 TYPICAL H/20 TRAFFIC RATED PULL BOX SCALE: NONE

3 TYPICAL TRENCH DETAIL
SCALE: NONE

STRUCTURE TARY SCHOOL SHADE ELEME Revision ADDENDUM

Copyright © 2021 Rainforth Grau Architects. All rights reserved. Reproduction of these plans, either in whole or in part, including any form of copying and/or preparation of derivative works thereof, for any reason without prior written permission, is strictly prohibited.

**DETAILS** 

PROJECT NO. 21-1504.07 04/29/22 E3.1