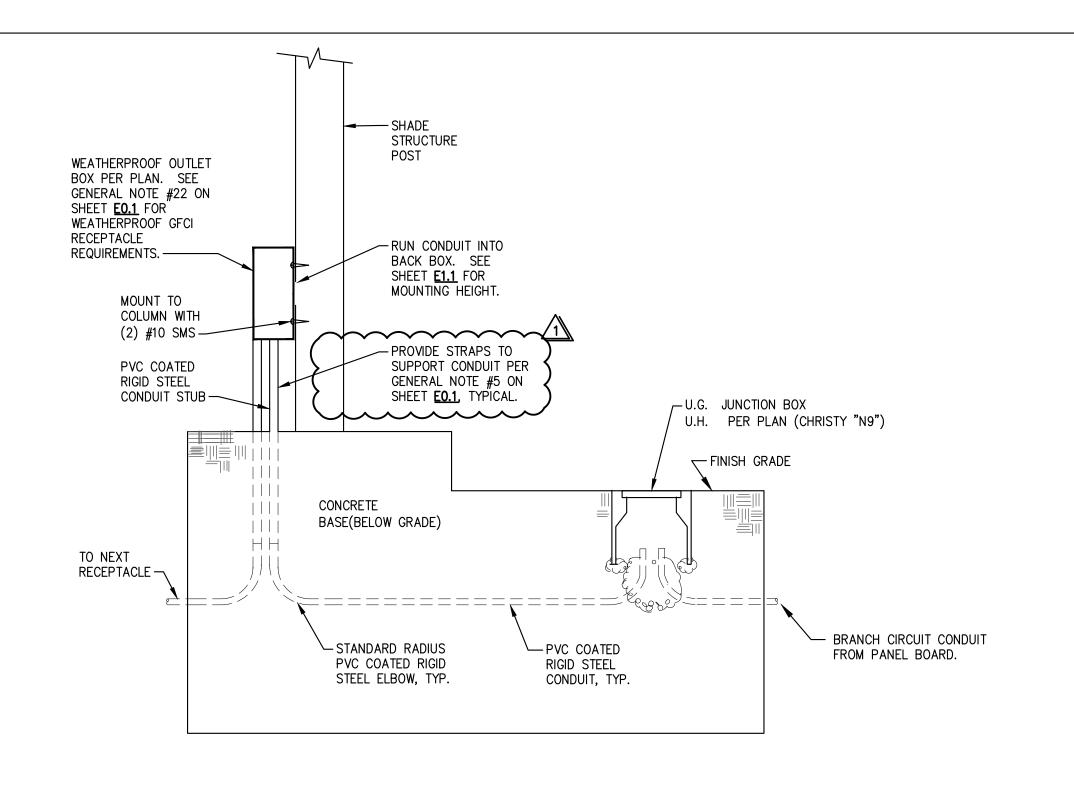

# 4 CONDUIT STUB IN POST DETAIL SCALE: NONE

STRUCTURE TARY SCHOOL SHADE ELEME Revision ADDENDUM

Copyright © 2021 Rainforth Grau Architects. All rights reserved. Reproduction of these plans, either in whole or in part, including any form of copying and/or preparation of derivative works thereof, for any reason without prior written permission, is strictly prohibited.

**DETAILS** 

PROJECT NO. 21-1504.07 04/29/22 E3.1