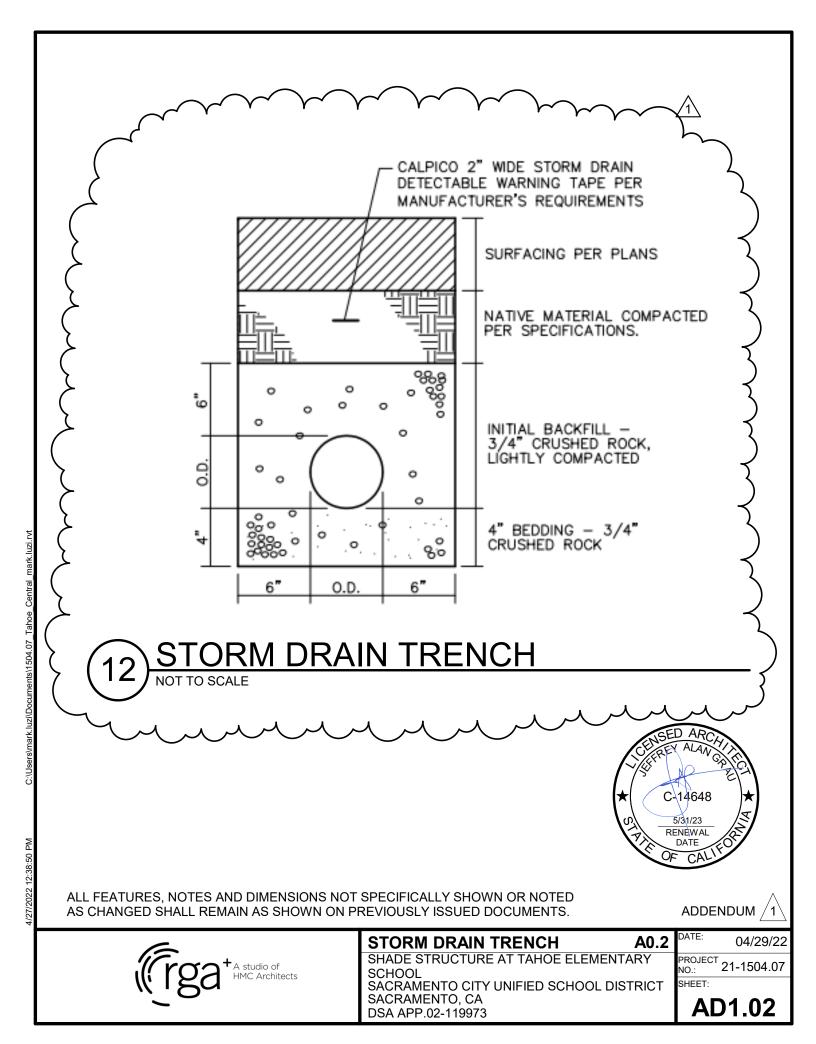

#### **Drawings**

- A. Sheet A0.2, Typical Mounting Heights and Details
  - 1. ADD Detail 11, Concrete Sidewalk per sheet AD1.01 included with this addendum
  - 2. ADD Detail 12, Storm Drain Trench per sheet AD1.02 included with this addendum
- B. Sheet A0.7, Local Fire Authority Site Plan
  - Detail 1, Local Fire Authority Site Plan: REVISE existing AC paving under Unit SS to a concrete pad per 2/AD1.03
- C. Sheet A1.1.0, Site Plan and Code Information
  - 1. Detail 1, Site Plan: REVISE existing AC paving under unit SS to a concrete pad per 2/AD1.03
- D. Sheet A1.1.1, Partial Site Plans and Details