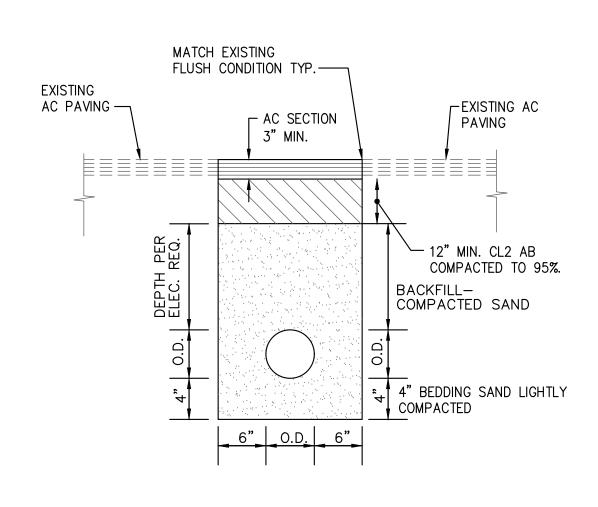

## TYPICAL STEEL COLUMN

8 REBAR GROUNDING DETAIL

SCALE: NONE

6 METHOD OF TESTING GROUND RODS DETAIL SCALE: NONE

1 DETAIL REMOVED SCALE: NONE

2 TYPICAL H/20 TRAFFIC RATED PULL BOX SCALE: NONE

3 TYPICAL TRENCH DETAIL
SCALE: NONE