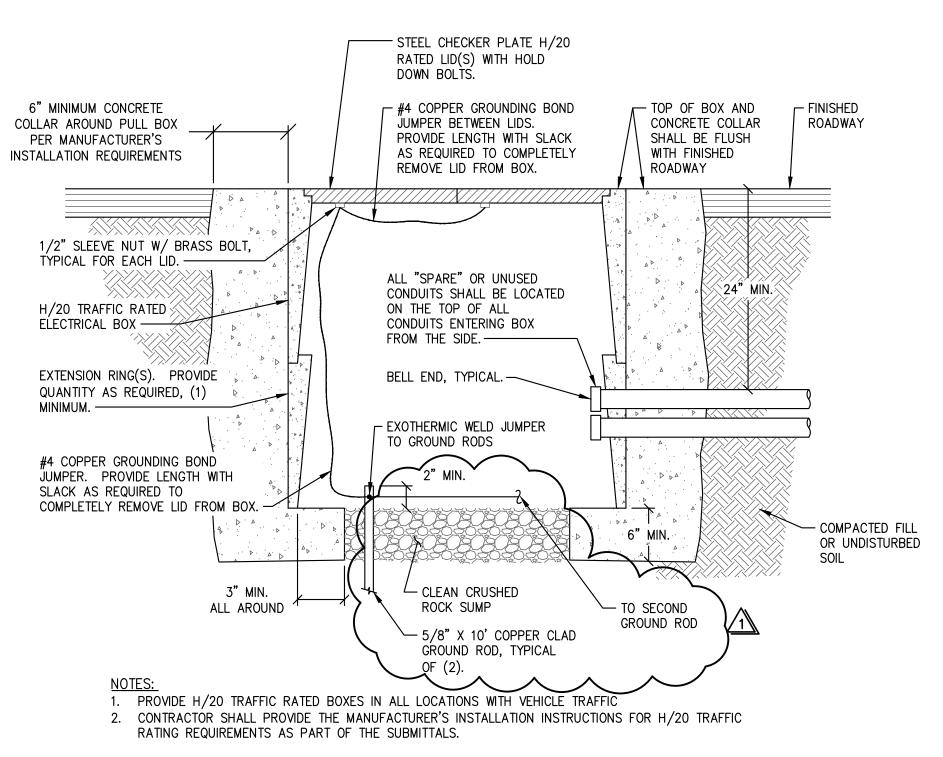

## TYPICAL STEEL COLUMN

8 REBAR GROUNDING DETAIL

SCALE: NONE

6 METHOD OF TESTING GROUND RODS DETAIL SCALE: NONE

1 DETAIL REMOVED SCALE: NONE

2 TYPICAL H/20 TRAFFIC RATED PULL BOX SCALE: NONE

3 TYPICAL TRENCH DETAIL
SCALE: NONE