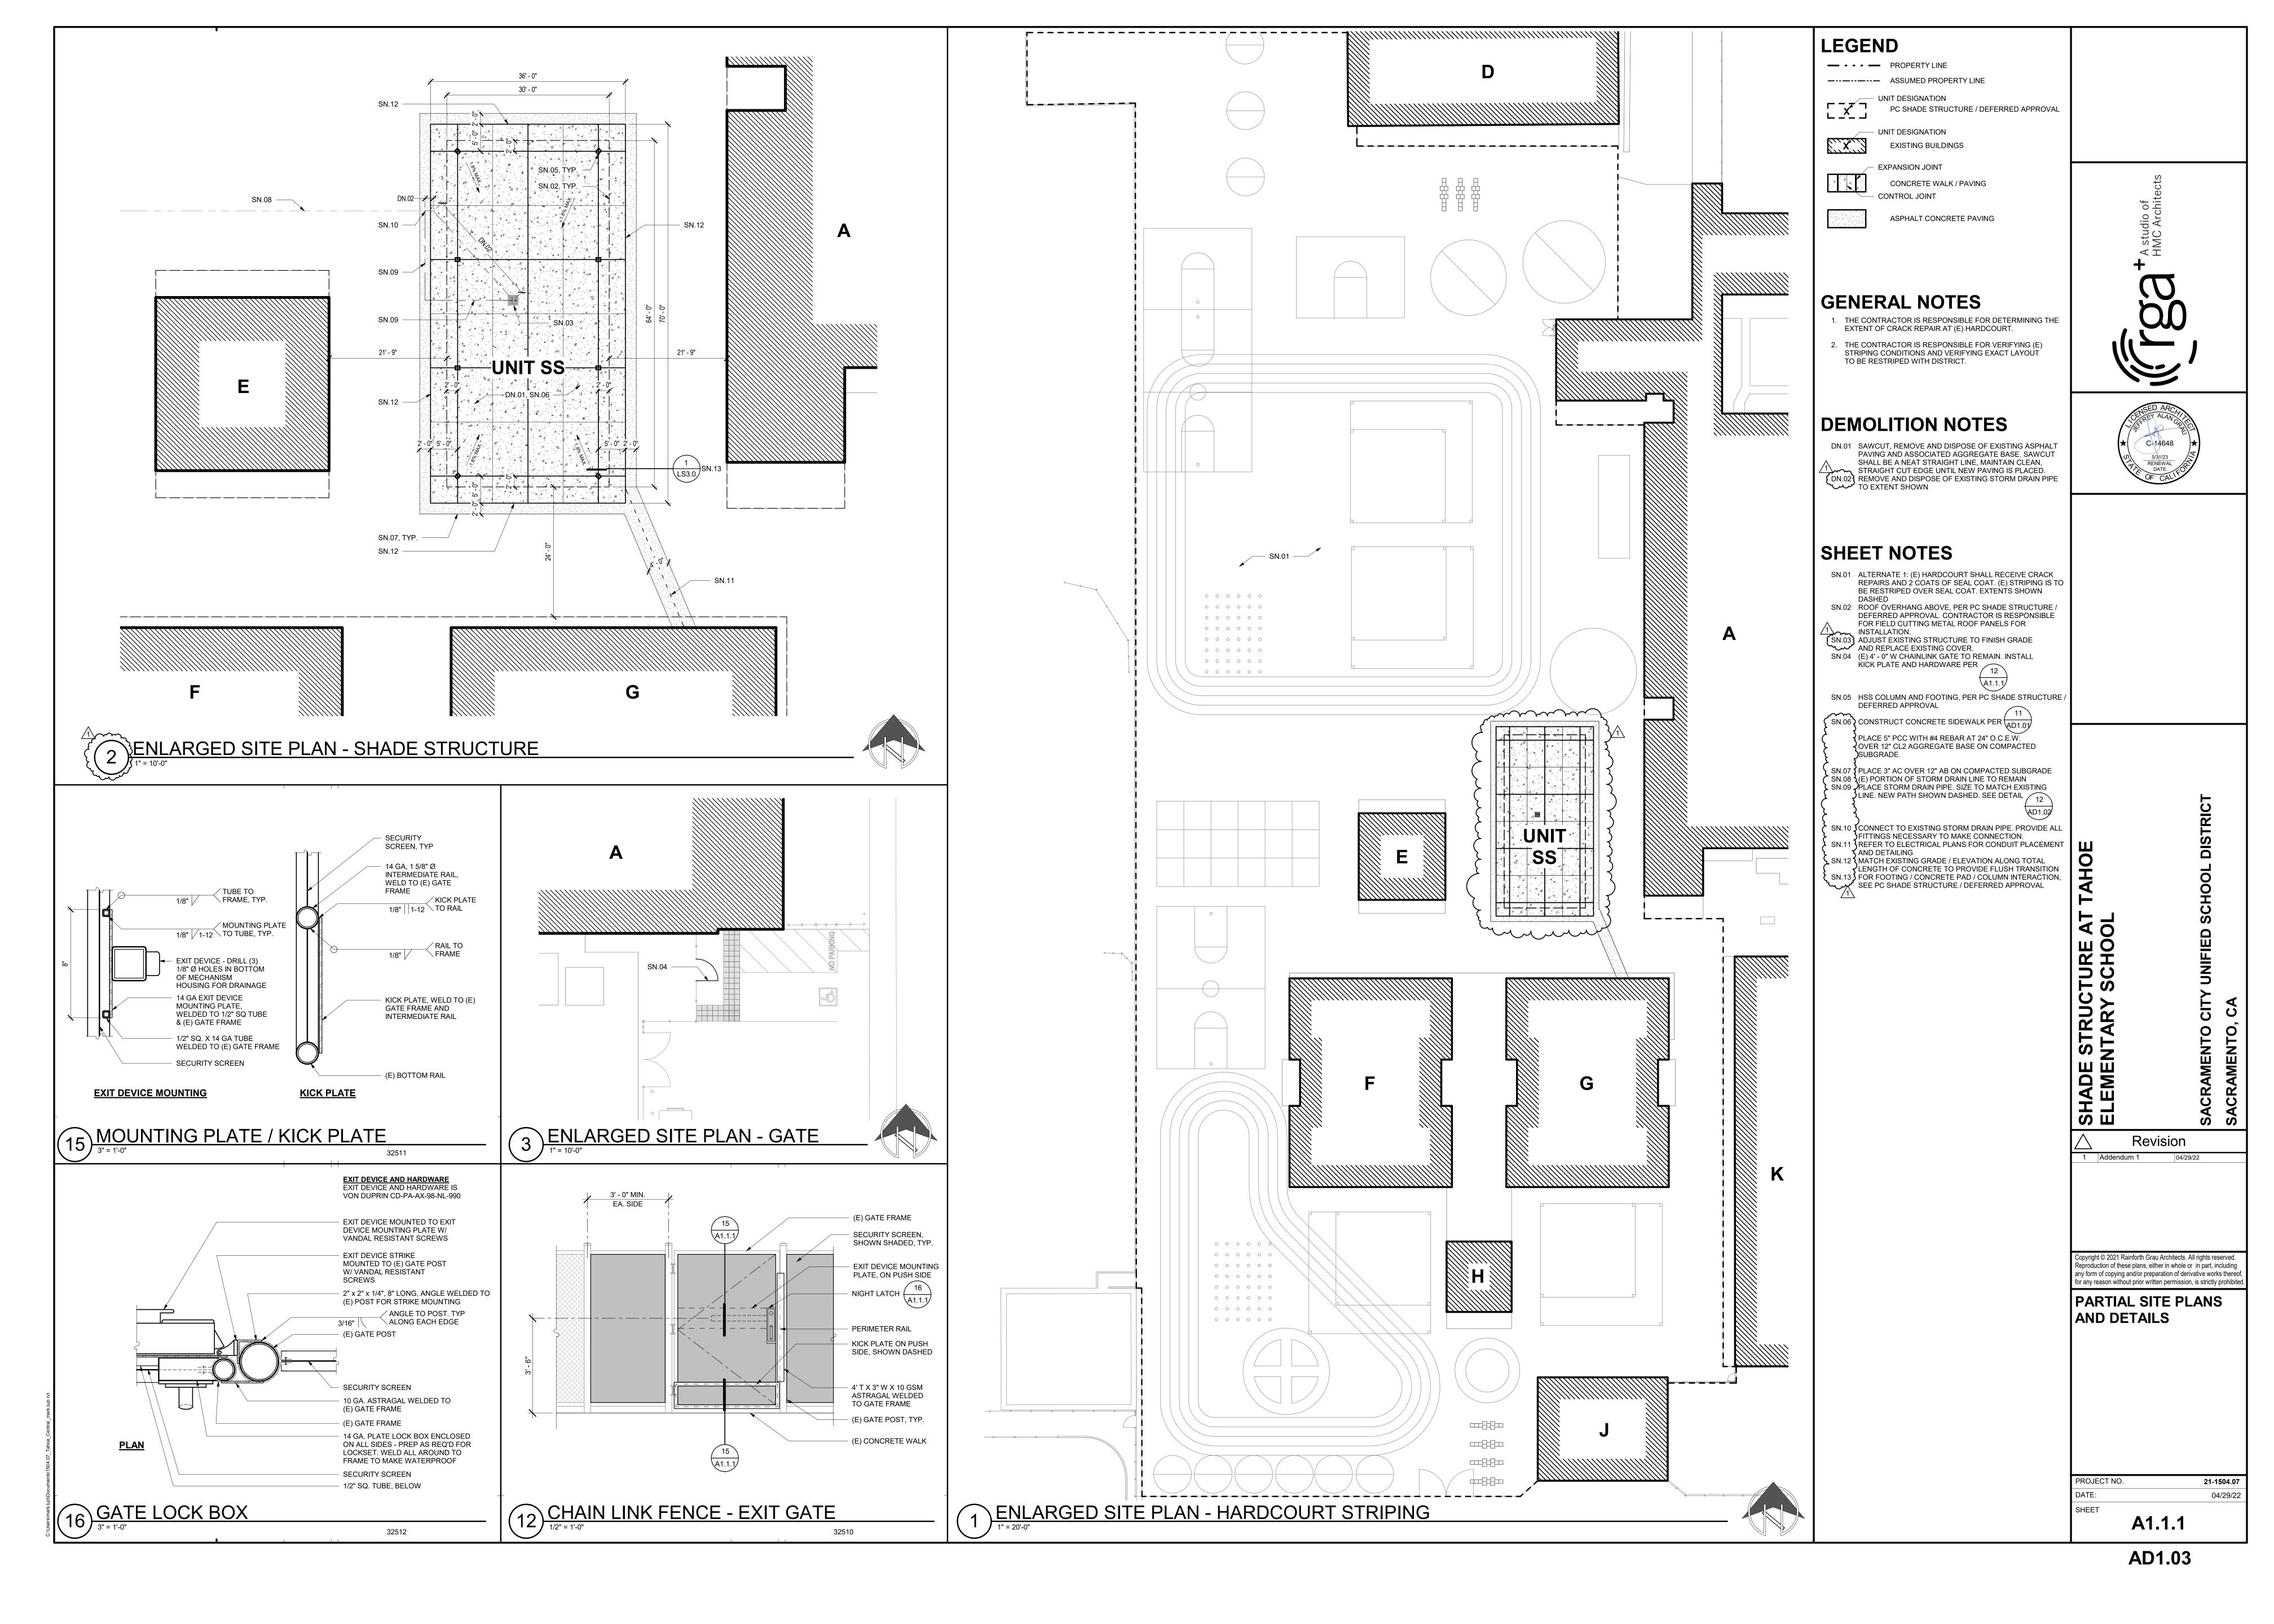

#### **Drawings**

- A. Sheet A0.2, Typical Mounting Heights and Details
  - 1. ADD Detail 11, Concrete Sidewalk per sheet AD1.01 included with this addendum
  - 2. ADD Detail 12, Storm Drain Trench per sheet AD1.02 included with this addendum
- B. Sheet A0.7, Local Fire Authority Site Plan
  - Detail 1, Local Fire Authority Site Plan: REVISE existing AC paving under Unit SS to a concrete pad per 2/AD1.03
- C. Sheet A1.1.0, Site Plan and Code Information
  - 1. Detail 1, Site Plan: REVISE existing AC paving under unit SS to a concrete pad per 2/AD1.03
- D. Sheet A1.1.1, Partial Site Plans and Details

- 1. DELETE in its entirety and REPLACE with sheet AD1.03 included with this addendum.
- E. Sheet E1.1, Site Plan Electrical
  - 1. DELETE in its entirety and REPLACE with sheet AD1.04 included with this addendum.
- F. Sheet E3.1, Details
  - 1. DELETE in its entirety and REPLACE with sheet AD1.05 included with this addendum.