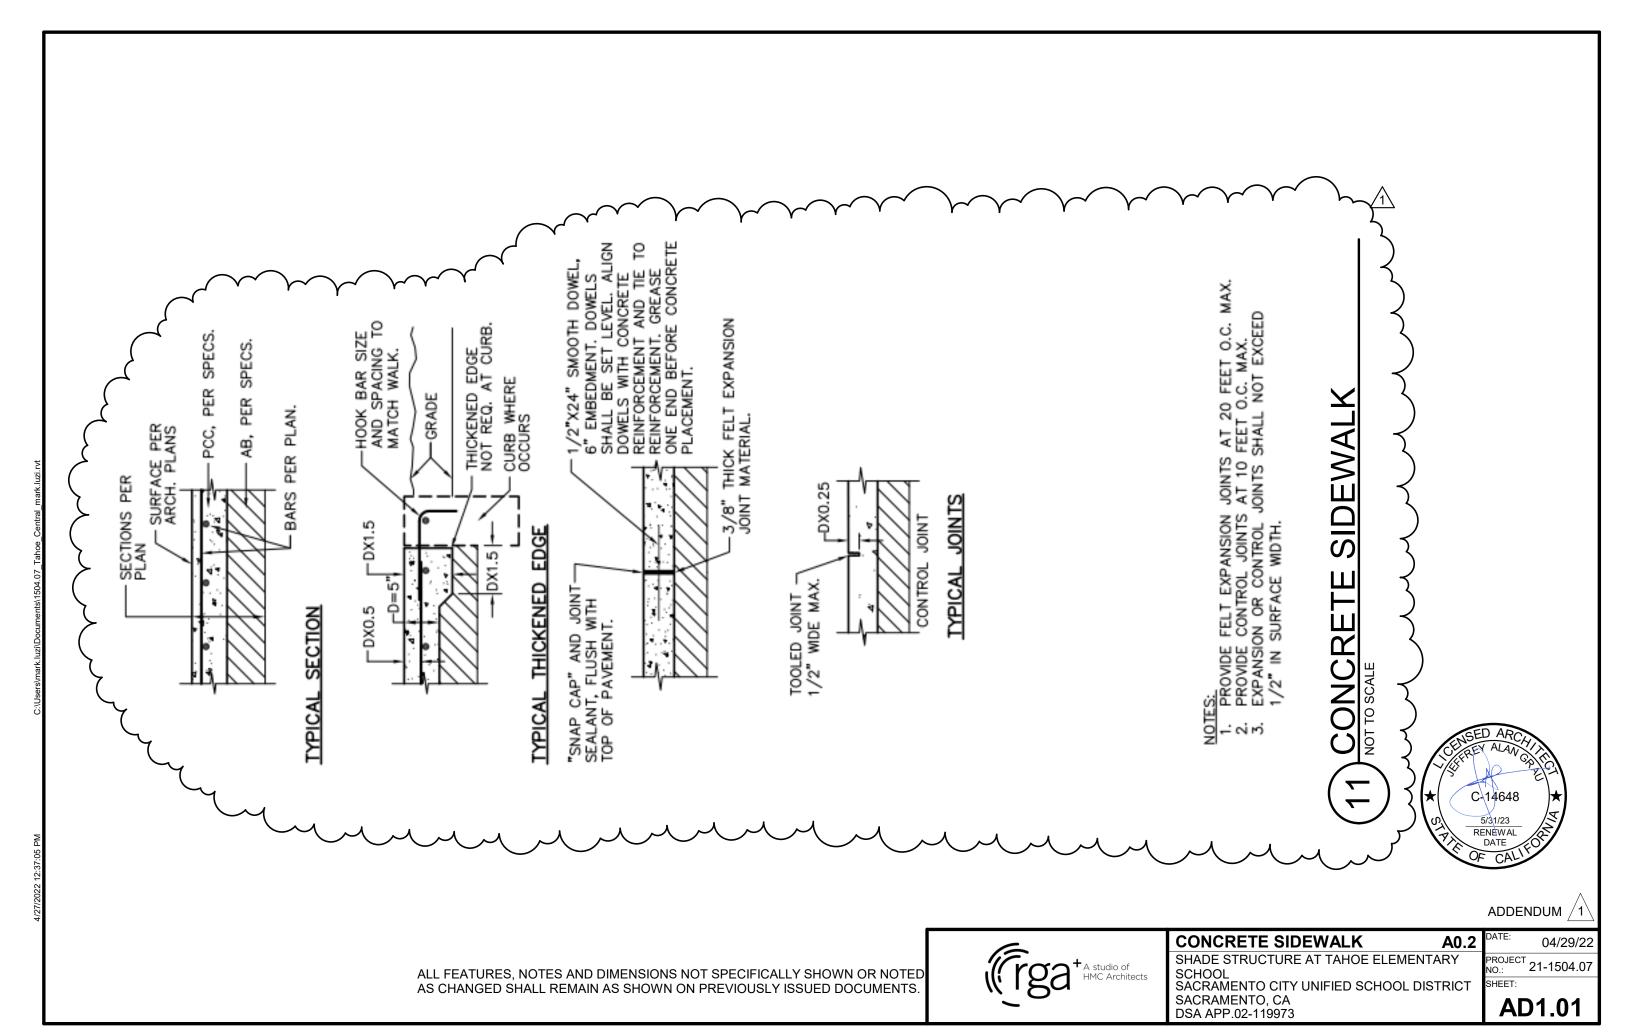

#### **Drawings**

- A. Sheet A0.2, Typical Mounting Heights and Details
  - 1. ADD Detail 11, Concrete Sidewalk per sheet AD1.01 included with this addendum
  - 2. ADD Detail 12, Storm Drain Trench per sheet AD1.02 included with this addendum
- B. Sheet A0.7, Local Fire Authority Site Plan
  - Detail 1, Local Fire Authority Site Plan: REVISE existing AC paving under Unit SS to a concrete pad per 2/AD1.03
- C. Sheet A1.1.0, Site Plan and Code Information
  - 1. Detail 1, Site Plan: REVISE existing AC paving under unit SS to a concrete pad per 2/AD1.03
- D. Sheet A1.1.1, Partial Site Plans and Details