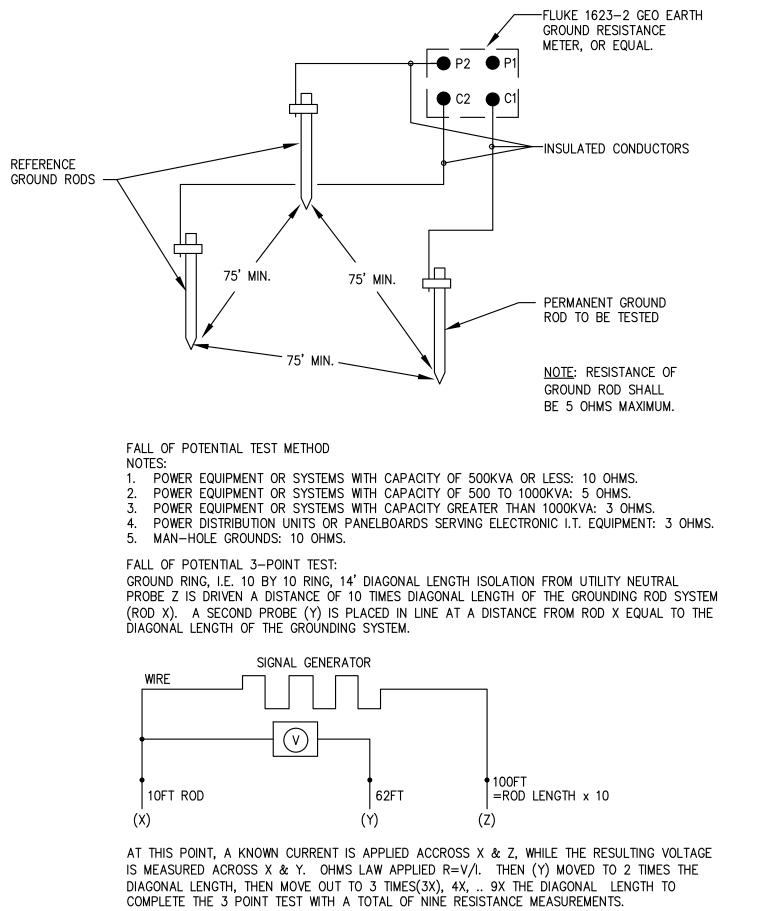

## TYPICAL STEEL COLUMN

8 REBAR GROUNDING DETAIL

SCALE: NONE

6 METHOD OF TESTING GROUND RODS DETAIL SCALE: NONE

1 DETAIL REMOVED SCALE: NONE

2 TYPICAL H/20 TRAFFIC RATED PULL BOX SCALE: NONE

3 TYPICAL TRENCH DETAIL
SCALE: NONE