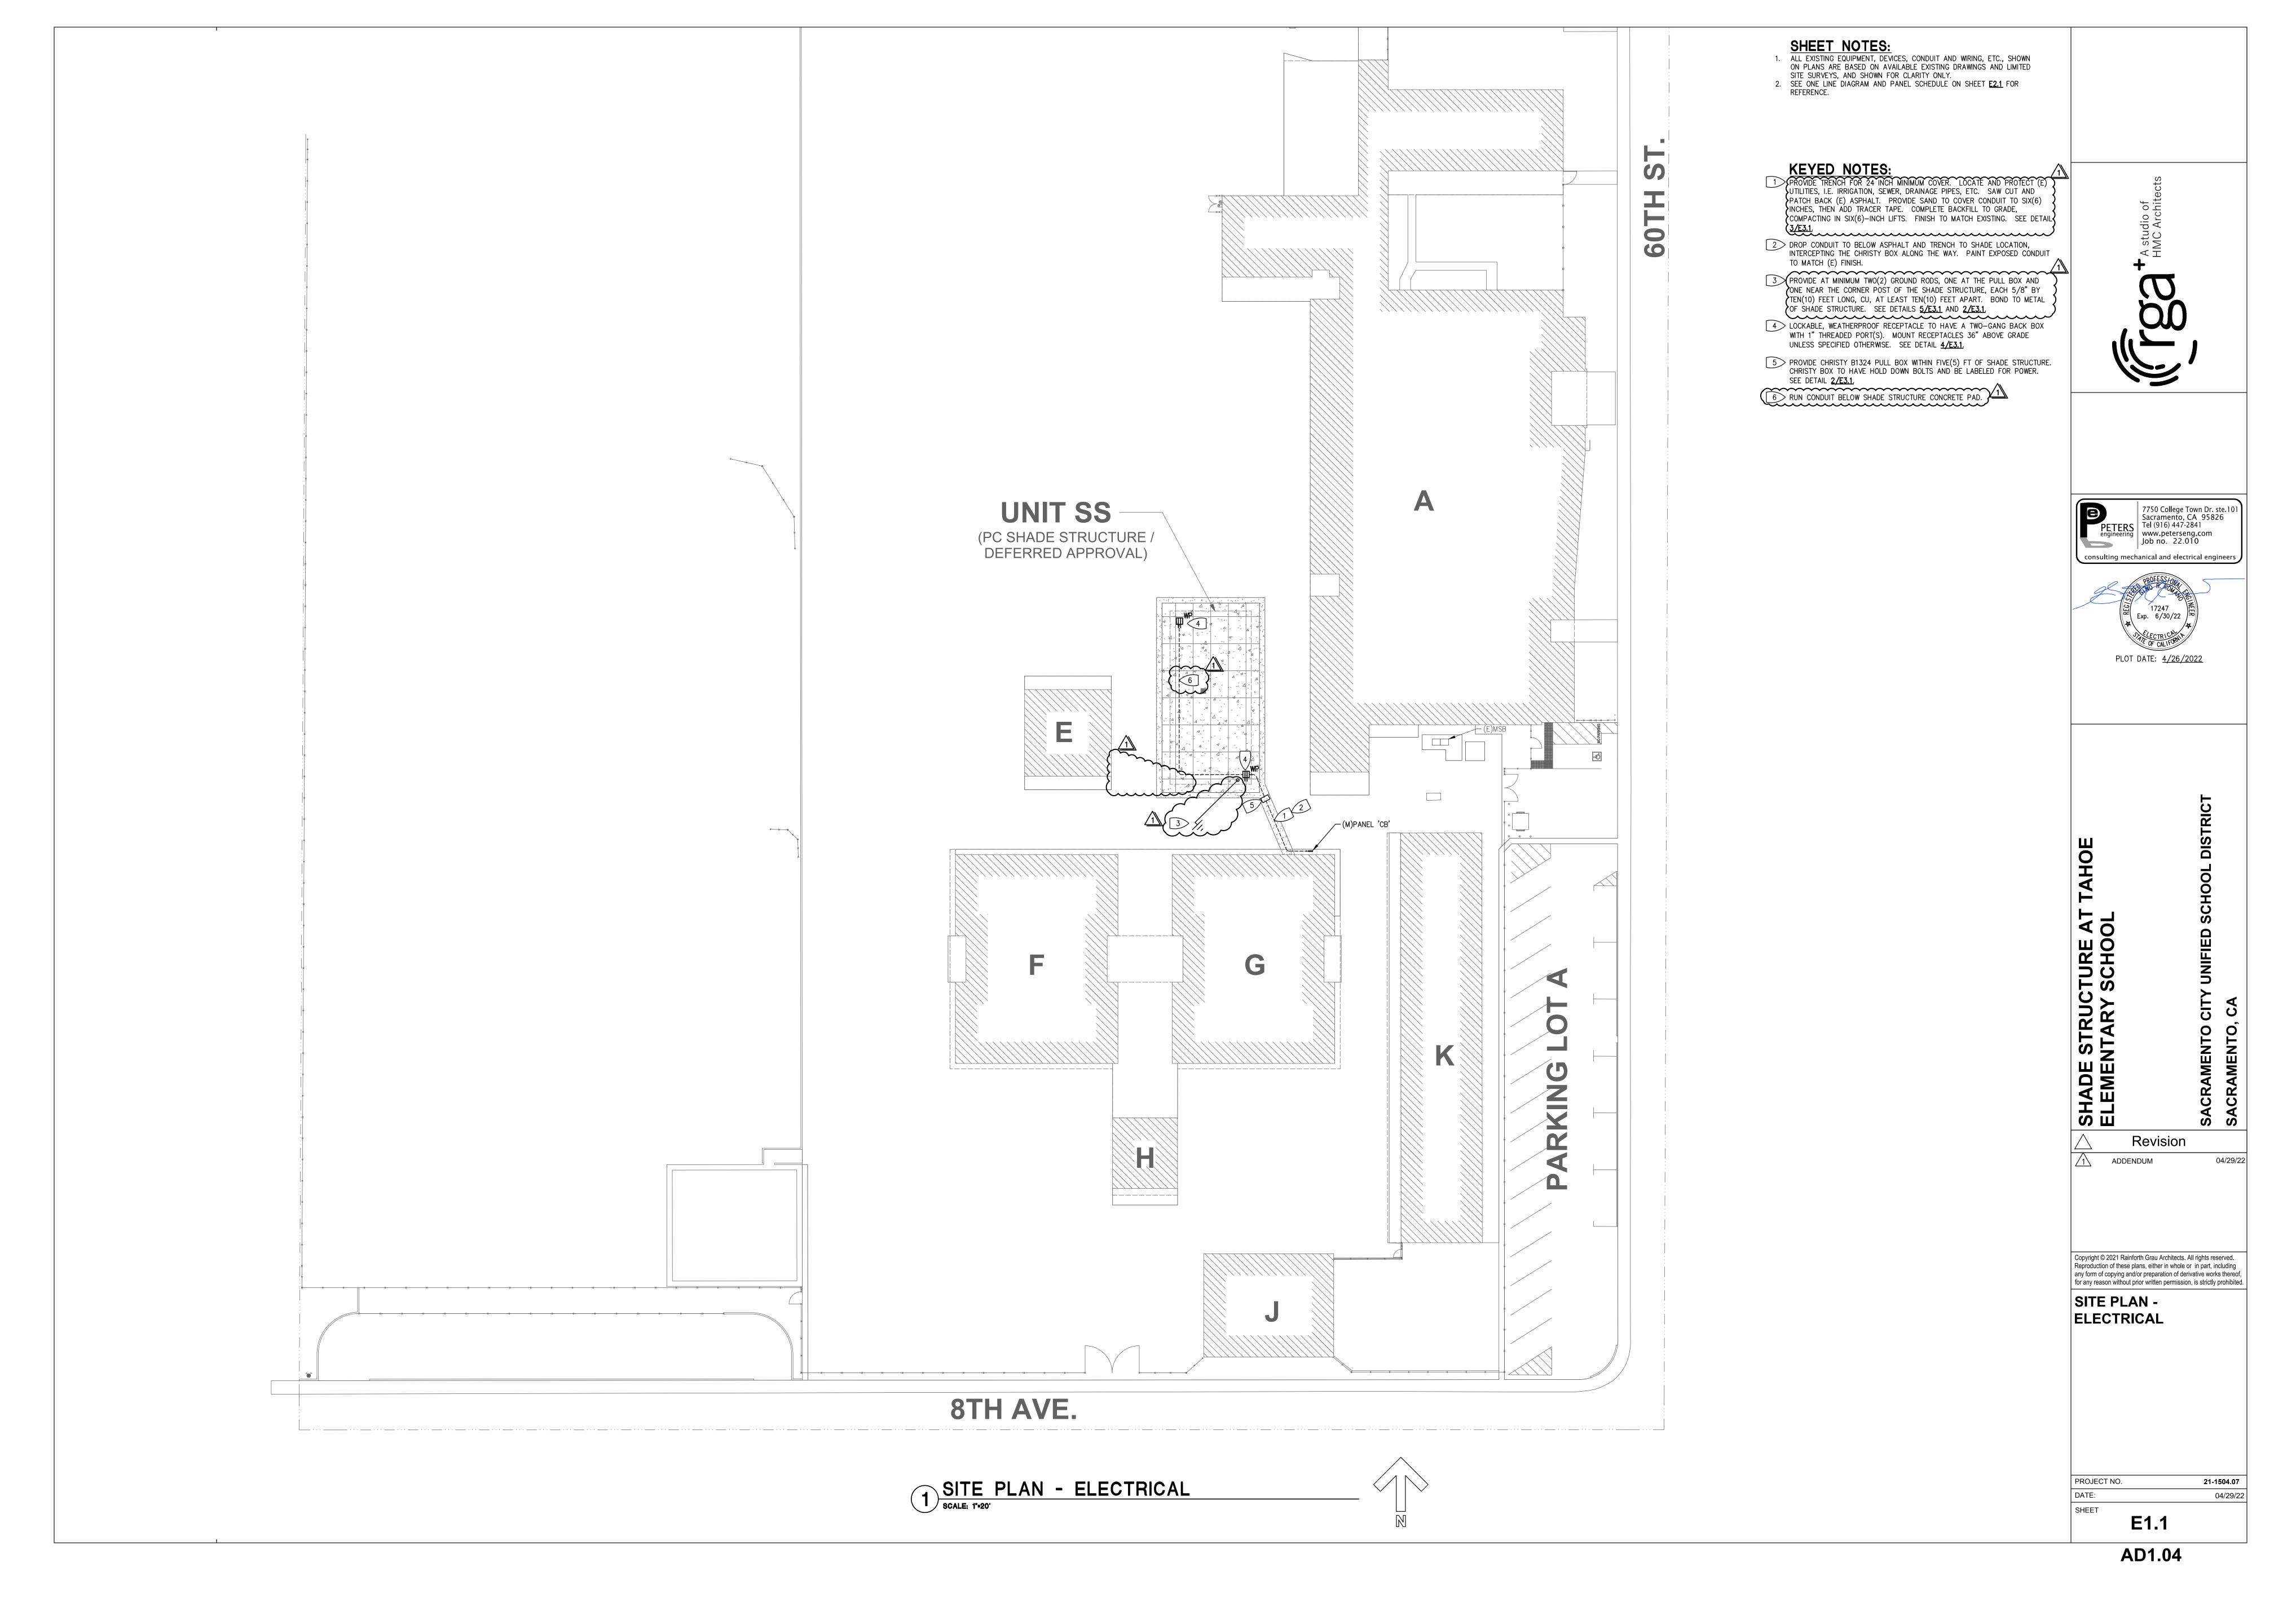

- 1. DELETE in its entirety and REPLACE with sheet AD1.03 included with this addendum.
- E. Sheet E1.1, Site Plan Electrical
  - 1. DELETE in its entirety and REPLACE with sheet AD1.04 included with this addendum.
- F. Sheet E3.1, Details
  - 1. DELETE in its entirety and REPLACE with sheet AD1.05 included with this addendum.