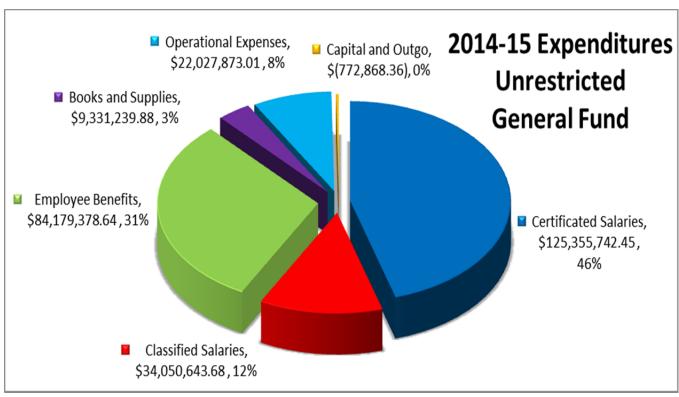

#### 2014-15 Second Interim General Fund Summary - Unrestricted/Restricted Revenues, Expenditures, and Changes in Fund Balance

| Description Resource                                                                                         | Object<br>e Codes Codes | Orlginal Budget<br>(A) | Board Approved<br>Operating Budget<br>(B) | Actuals To Date<br>(C) | Projected Year<br>Totals<br>(D) | Difference<br>(Col B & D)<br>(E) | % DIff<br>(E/B)<br>(F) |
|--------------------------------------------------------------------------------------------------------------|-------------------------|------------------------|-------------------------------------------|------------------------|---------------------------------|----------------------------------|------------------------|
| A. REVENUES                                                                                                  |                         |                        |                                           |                        |                                 |                                  |                        |
| 1) LCFF Sources                                                                                              | 8010-8099               | 316,665,340.00         | 313,234,170.00                            | 178,547,222.24         | 313,234,170.00                  | 0,00                             | 0.0%                   |
| 2) Federal Revenue                                                                                           | 8100-8299               | 47,850,912.49          | 47,684,580.42                             | 13,516,266.28          | 47,684,580.42                   | 0.00                             | 0.09                   |
| 3) Other State Revenue                                                                                       | 8300-8599               | 43,568,652.98          | 69,280,379.98                             | 49,448,095.62          | 69,280,379.98                   | 0.00                             | 0.09                   |
| 4) Other Local Revenue                                                                                       | 8600-8799               | 6,550,559.00           | 6,008,520.76                              | 5,560,953.89           | 6,008,520.76                    | 0.00                             | 0:0                    |
| 5) TOTAL REVENUES                                                                                            |                         | 414,635,464,47         | 436,207,651.16                            | 247,072,538.03         | 436,207,651.16                  |                                  |                        |
| B. EXPENDITURES                                                                                              |                         |                        |                                           |                        |                                 |                                  |                        |
| Certificated Salaries                                                                                        | 1000-1999               | 171,535,935.70         | 168,146,435.44                            | 83,833,264.32          | 168,146,435.44                  | 0.00                             | 0.09                   |
| 2) Classified Salaries                                                                                       | 2000-2999               | 54,197,760.00          | 53,277,524.36                             | 28,508,292.07          | 53,277,524.36                   | 0.00                             | 0.09                   |
| 3) Employee Benefits                                                                                         | 3000-3999               | 122,455,834.31         | 120,477,187.04                            | 60,845,956.58          | 120,477,187.04                  | 0.00                             | 0.0                    |
| 4) Books and Supplies                                                                                        | 4000-4999               | 18,489,350.10          | 25,302,963.85                             | 7,971,755.40           | 25,302,963,85                   | 0.00                             | 0.0                    |
| 5) Services and Other Operating Expenditures                                                                 | 5000-5999               | 52,681,438.97          | 56 396 731.74                             | 23,847,721.72          | 56,396,731.74                   | 0_00                             | 0.0                    |
| 6) Capital Outlay                                                                                            | 6000-6999               | 748,867.84             | 22,676,748,75                             | 103,946.02             | 22,676,748.75                   | 0.00                             | 0.0                    |
| Other Outgo (excluding Transfers of Indirect Costs)                                                          | 7100-7299<br>7400-7499  |                        | 3,088,490.14                              | 1,628,594.87           | 3,088,490,14                    | 0.00                             | 0.0                    |
| 8) Other Outgo - Transfers of Indirect Costs                                                                 | 7300-7399               | (1,311,004.00)         | (1,341,796.49)                            | 0,00                   | (1,341,796.49)                  | 0.00                             | 0.0                    |
| 9) TOTAL, EXPENDITURES                                                                                       |                         | 421,864,848.47         | 448,024,284.83                            | 206,739,530,98         | 448,024,284.83                  |                                  |                        |
| C. EXCESS (DEFICIENCY) OF REVENUES<br>OVER EXPENDITURES BEFORE OTHER<br>FINANCING SOURCES AND USES (A5 - B9) |                         | (7,229,384.00)         | (11,816,633.67)                           | 40,333,007.05          | (11,816,633.67)                 |                                  |                        |
| D. OTHER FINANCING SOURCES/USES                                                                              |                         |                        |                                           |                        |                                 |                                  |                        |
| 1) Interfund Transfers<br>a) Transfers In                                                                    | 8900-8929               | 1,189,639.00           | 1,362,468.00                              | 0.00                   | 1,362,468.00                    | 0.00                             | 0.0                    |
| b) Transfers Out                                                                                             | 7600-7629               | 34,874.00              | 462,156,12                                | 0.00                   | 462,156.12                      | 0.00                             | 0.0                    |
| Other Sources/Uses     a) Sources                                                                            | 8930-8979               | 0,00                   | 0,00                                      | 0.00                   | 0.00                            | 0.00                             | 0,0                    |
| b) Uses                                                                                                      | 7630-7699               | 0.00                   | 0.00                                      | 0.00                   | 0.00                            | 0.00                             | 0.0                    |
| 3) Contributions                                                                                             | 8980-8999               | 0.00                   | 0.00                                      | 0.00                   | 0,00                            | 0.00                             | 0.0                    |
| 4) TOTAL, OTHER FINANCING SOURCES/USES                                                                       |                         | 1,154,765.00           | 900,311.88                                | 0.00                   | 900,311.88                      | Britis February                  | Service C              |