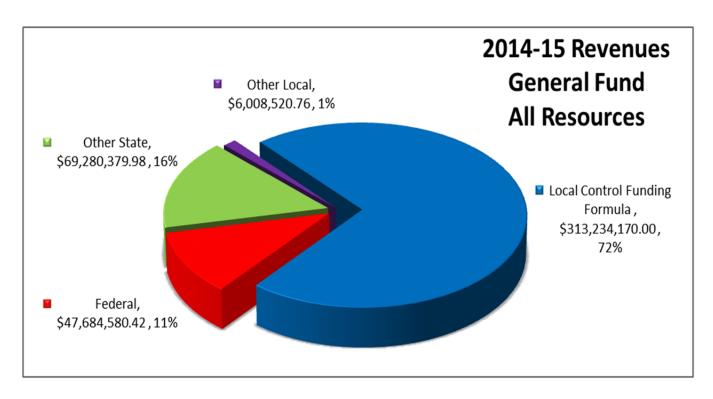

#### 2014-15 Second Interim General Fund Summary - Unrestricted/Restricted Revenues, Expenditures, and Changes in Fund Balance

| Description Resource                                                                                         | Object<br>e Codes Codes | Orlginal Budget<br>(A) | Board Approved<br>Operating Budget<br>(B) | Actuals To Date<br>(C) | Projected Year<br>Totals<br>(D) | Difference<br>(Col B & D)<br>(E) | % DIff<br>(E/B)<br>(F) |
|--------------------------------------------------------------------------------------------------------------|-------------------------|------------------------|-------------------------------------------|------------------------|---------------------------------|----------------------------------|------------------------|
| A. REVENUES                                                                                                  |                         |                        |                                           |                        |                                 |                                  |                        |
| 1) LCFF Sources                                                                                              | 8010-8099               | 316,665,340.00         | 313,234,170.00                            | 178,547,222.24         | 313,234,170.00                  | 0,00                             | 0.0%                   |
| 2) Federal Revenue                                                                                           | 8100-8299               | 47,850,912.49          | 47,684,580.42                             | 13,516,266.28          | 47,684,580.42                   | 0.00                             | 0.09                   |
| 3) Other State Revenue                                                                                       | 8300-8599               | 43,568,652.98          | 69,280,379.98                             | 49,448,095.62          | 69,280,379.98                   | 0.00                             | 0.09                   |
| 4) Other Local Revenue                                                                                       | 8600-8799               | 6,550,559.00           | 6,008,520.76                              | 5,560,953.89           | 6,008,520.76                    | 0.00                             | 0:0                    |
| 5) TOTAL REVENUES                                                                                            |                         | 414,635,464,47         | 436,207,651.16                            | 247,072,538.03         | 436,207,651.16                  |                                  |                        |
| B. EXPENDITURES                                                                                              |                         |                        |                                           |                        |                                 |                                  |                        |
| Certificated Salaries                                                                                        | 1000-1999               | 171,535,935.70         | 168,146,435.44                            | 83,833,264.32          | 168,146,435.44                  | 0.00                             | 0.09                   |
| 2) Classified Salaries                                                                                       | 2000-2999               | 54,197,760.00          | 53,277,524.36                             | 28,508,292.07          | 53,277,524.36                   | 0.00                             | 0.09                   |
| 3) Employee Benefits                                                                                         | 3000-3999               | 122,455,834.31         | 120,477,187.04                            | 60,845,956.58          | 120,477,187.04                  | 0.00                             | 0.0                    |
| 4) Books and Supplies                                                                                        | 4000-4999               | 18,489,350.10          | 25,302,963.85                             | 7,971,755.40           | 25,302,963,85                   | 0.00                             | 0.0                    |
| 5) Services and Other Operating Expenditures                                                                 | 5000-5999               | 52,681,438.97          | 56 396 731.74                             | 23,847,721.72          | 56,396,731.74                   | 0_00                             | 0.0                    |
| 6) Capital Outlay                                                                                            | 6000-6999               | 748,867.84             | 22,676,748,75                             | 103,946.02             | 22,676,748.75                   | 0.00                             | 0.0                    |
| Other Outgo (excluding Transfers of Indirect Costs)                                                          | 7100-7299<br>7400-7499  |                        | 3,088,490.14                              | 1,628,594.87           | 3,088,490,14                    | 0.00                             | 0.0                    |
| 8) Other Outgo - Transfers of Indirect Costs                                                                 | 7300-7399               | (1,311,004.00)         | (1,341,796.49)                            | 0,00                   | (1,341,796.49)                  | 0.00                             | 0.0                    |
| 9) TOTAL, EXPENDITURES                                                                                       |                         | 421,864,848.47         | 448,024,284.83                            | 206,739,530,98         | 448,024,284.83                  |                                  |                        |
| C. EXCESS (DEFICIENCY) OF REVENUES<br>OVER EXPENDITURES BEFORE OTHER<br>FINANCING SOURCES AND USES (A5 - B9) |                         | (7,229,384.00)         | (11,816,633.67)                           | 40,333,007.05          | (11,816,633.67)                 |                                  |                        |
| D. OTHER FINANCING SOURCES/USES                                                                              |                         |                        |                                           |                        |                                 |                                  |                        |
| 1) Interfund Transfers<br>a) Transfers In                                                                    | 8900-8929               | 1,189,639.00           | 1,362,468.00                              | 0.00                   | 1,362,468.00                    | 0.00                             | 0.0                    |
| b) Transfers Out                                                                                             | 7600-7629               | 34,874.00              | 462,156,12                                | 0.00                   | 462,156.12                      | 0.00                             | 0.0                    |
| Other Sources/Uses     a) Sources                                                                            | 8930-8979               | 0,00                   | 0,00                                      | 0.00                   | 0.00                            | 0.00                             | 0,0                    |
| b) Uses                                                                                                      | 7630-7699               | 0.00                   | 0.00                                      | 0.00                   | 0.00                            | 0.00                             | 0.0                    |
| 3) Contributions                                                                                             | 8980-8999               | 0.00                   | 0.00                                      | 0.00                   | 0,00                            | 0.00                             | 0.0                    |
| 4) TOTAL, OTHER FINANCING SOURCES/USES                                                                       |                         | 1,154,765.00           | 900,311.88                                | 0.00                   | 900,311.88                      | Britis February                  | Service C              |