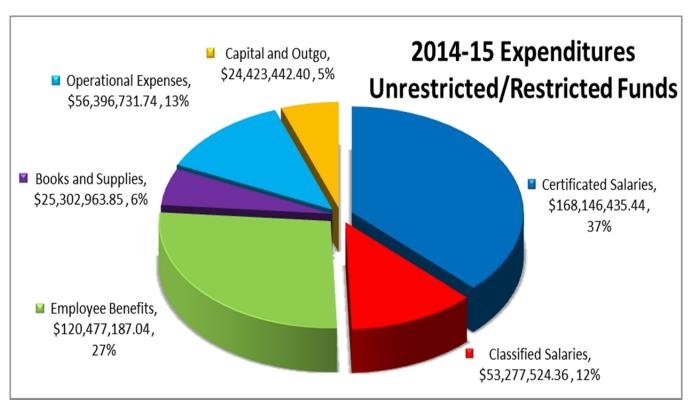

#### 2014-15 Second Interim General Fund Summary - Unrestricted/Restricted Revenues, Expenditures, and Changes in Fund Balance

| Description Resource                                                                                         | Object<br>e Codes Codes | Orlginal Budget<br>(A) | Board Approved<br>Operating Budget<br>(B) | Actuals To Date<br>(C) | Projected Year<br>Totals<br>(D) | Difference<br>(Col B & D)<br>(E) | % DIff<br>(E/B)<br>(F) |
|--------------------------------------------------------------------------------------------------------------|-------------------------|------------------------|-------------------------------------------|------------------------|---------------------------------|----------------------------------|------------------------|
| A. REVENUES                                                                                                  |                         |                        |                                           |                        |                                 |                                  |                        |
| 1) LCFF Sources                                                                                              | 8010-8099               | 316,665,340.00         | 313,234,170.00                            | 178,547,222.24         | 313,234,170.00                  | 0,00                             | 0.0%                   |
| 2) Federal Revenue                                                                                           | 8100-8299               | 47,850,912.49          | 47,684,580.42                             | 13,516,266.28          | 47,684,580.42                   | 0.00                             | 0.09                   |
| 3) Other State Revenue                                                                                       | 8300-8599               | 43,568,652.98          | 69,280,379.98                             | 49,448,095.62          | 69,280,379.98                   | 0.00                             | 0.09                   |
| 4) Other Local Revenue                                                                                       | 8600-8799               | 6,550,559.00           | 6,008,520.76                              | 5,560,953.89           | 6,008,520.76                    | 0.00                             | 0:0                    |
| 5) TOTAL REVENUES                                                                                            |                         | 414,635,464,47         | 436,207,651.16                            | 247,072,538.03         | 436,207,651.16                  |                                  |                        |
| B. EXPENDITURES                                                                                              |                         |                        |                                           |                        |                                 |                                  |                        |
| Certificated Salaries                                                                                        | 1000-1999               | 171,535,935.70         | 168,146,435.44                            | 83,833,264.32          | 168,146,435.44                  | 0.00                             | 0.09                   |
| 2) Classified Salaries                                                                                       | 2000-2999               | 54,197,760.00          | 53,277,524.36                             | 28,508,292.07          | 53,277,524.36                   | 0.00                             | 0.09                   |
| 3) Employee Benefits                                                                                         | 3000-3999               | 122,455,834.31         | 120,477,187.04                            | 60,845,956.58          | 120,477,187.04                  | 0.00                             | 0.0                    |
| 4) Books and Supplies                                                                                        | 4000-4999               | 18,489,350.10          | 25,302,963.85                             | 7,971,755.40           | 25,302,963,85                   | 0.00                             | 0.0                    |
| 5) Services and Other Operating Expenditures                                                                 | 5000-5999               | 52,681,438.97          | 56 396 731.74                             | 23,847,721.72          | 56,396,731.74                   | 0_00                             | 0.0                    |
| 6) Capital Outlay                                                                                            | 6000-6999               | 748,867.84             | 22,676,748,75                             | 103,946.02             | 22,676,748.75                   | 0.00                             | 0.0                    |
| Other Outgo (excluding Transfers of Indirect Costs)                                                          | 7100-7299<br>7400-7499  |                        | 3,088,490.14                              | 1,628,594.87           | 3,088,490,14                    | 0.00                             | 0.0                    |
| 8) Other Outgo - Transfers of Indirect Costs                                                                 | 7300-7399               | (1,311,004.00)         | (1,341,796.49)                            | 0,00                   | (1,341,796.49)                  | 0.00                             | 0.0                    |
| 9) TOTAL, EXPENDITURES                                                                                       |                         | 421,864,848.47         | 448,024,284.83                            | 206,739,530,98         | 448,024,284.83                  |                                  |                        |
| C. EXCESS (DEFICIENCY) OF REVENUES<br>OVER EXPENDITURES BEFORE OTHER<br>FINANCING SOURCES AND USES (A5 - B9) |                         | (7,229,384.00)         | (11,816,633.67)                           | 40,333,007.05          | (11,816,633.67)                 |                                  |                        |
| D. OTHER FINANCING SOURCES/USES                                                                              |                         |                        |                                           |                        |                                 |                                  |                        |
| 1) Interfund Transfers<br>a) Transfers In                                                                    | 8900-8929               | 1,189,639.00           | 1,362,468.00                              | 0.00                   | 1,362,468.00                    | 0.00                             | 0.0                    |
| b) Transfers Out                                                                                             | 7600-7629               | 34,874.00              | 462,156,12                                | 0.00                   | 462,156.12                      | 0.00                             | 0.0                    |
| Other Sources/Uses     a) Sources                                                                            | 8930-8979               | 0,00                   | 0,00                                      | 0.00                   | 0.00                            | 0.00                             | 0,0                    |
| b) Uses                                                                                                      | 7630-7699               | 0.00                   | 0.00                                      | 0.00                   | 0.00                            | 0.00                             | 0.0                    |
| 3) Contributions                                                                                             | 8980-8999               | 0.00                   | 0.00                                      | 0.00                   | 0,00                            | 0.00                             | 0.0                    |
| 4) TOTAL, OTHER FINANCING SOURCES/USES                                                                       |                         | 1,154,765.00           | 900,311.88                                | 0.00                   | 900,311.88                      | Britis February                  | Service C              |