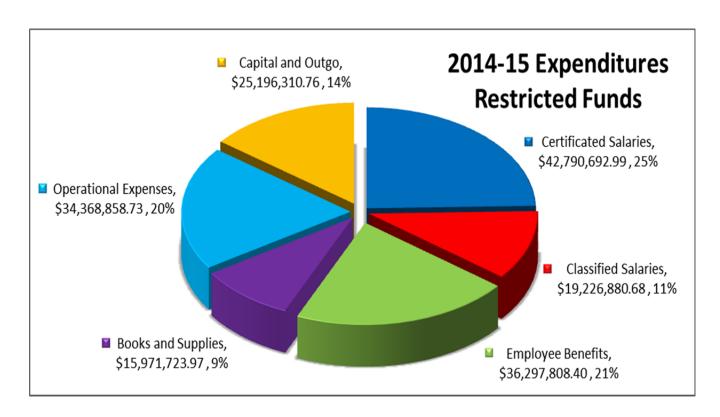

#### 2014-15 Second Interim General Fund Summary - Unrestricted/Restricted Revenues, Expenditures, and Changes in Fund Balance

| Description Resource                                                                                         | Object<br>e Codes Codes | Orlginal Budget<br>(A) | Board Approved<br>Operating Budget<br>(B) | Actuals To Date<br>(C) | Projected Year<br>Totals<br>(D) | Difference<br>(Col B & D)<br>(E) | % DIff<br>(E/B)<br>(F) |
|--------------------------------------------------------------------------------------------------------------|-------------------------|------------------------|-------------------------------------------|------------------------|---------------------------------|----------------------------------|------------------------|
| A. REVENUES                                                                                                  |                         |                        |                                           |                        |                                 |                                  |                        |
| 1) LCFF Sources                                                                                              | 8010-8099               | 316,665,340.00         | 313,234,170.00                            | 178,547,222.24         | 313,234,170.00                  | 0,00                             | 0.0%                   |
| 2) Federal Revenue                                                                                           | 8100-8299               | 47,850,912.49          | 47,684,580.42                             | 13,516,266.28          | 47,684,580.42                   | 0.00                             | 0.09                   |
| 3) Other State Revenue                                                                                       | 8300-8599               | 43,568,652.98          | 69,280,379.98                             | 49,448,095.62          | 69,280,379.98                   | 0.00                             | 0.09                   |
| 4) Other Local Revenue                                                                                       | 8600-8799               | 6,550,559.00           | 6,008,520.76                              | 5,560,953.89           | 6,008,520.76                    | 0.00                             | 0:0                    |
| 5) TOTAL REVENUES                                                                                            |                         | 414,635,464,47         | 436,207,651.16                            | 247,072,538.03         | 436,207,651.16                  |                                  |                        |
| B. EXPENDITURES                                                                                              |                         |                        |                                           |                        |                                 |                                  |                        |
| Certificated Salaries                                                                                        | 1000-1999               | 171,535,935.70         | 168,146,435.44                            | 83,833,264.32          | 168,146,435.44                  | 0.00                             | 0.09                   |
| 2) Classified Salaries                                                                                       | 2000-2999               | 54,197,760.00          | 53,277,524.36                             | 28,508,292.07          | 53,277,524.36                   | 0.00                             | 0.09                   |
| 3) Employee Benefits                                                                                         | 3000-3999               | 122,455,834.31         | 120,477,187.04                            | 60,845,956.58          | 120,477,187.04                  | 0.00                             | 0.0                    |
| 4) Books and Supplies                                                                                        | 4000-4999               | 18,489,350.10          | 25,302,963.85                             | 7,971,755.40           | 25,302,963,85                   | 0.00                             | 0.0                    |
| 5) Services and Other Operating Expenditures                                                                 | 5000-5999               | 52,681,438.97          | 56 396 731.74                             | 23,847,721.72          | 56,396,731.74                   | 0_00                             | 0.0                    |
| 6) Capital Outlay                                                                                            | 6000-6999               | 748,867.84             | 22,676,748,75                             | 103,946.02             | 22,676,748.75                   | 0.00                             | 0.0                    |
| Other Outgo (excluding Transfers of Indirect Costs)                                                          | 7100-7299<br>7400-7499  |                        | 3,088,490.14                              | 1,628,594.87           | 3,088,490,14                    | 0.00                             | 0.0                    |
| 8) Other Outgo - Transfers of Indirect Costs                                                                 | 7300-7399               | (1,311,004.00)         | (1,341,796.49)                            | 0,00                   | (1,341,796.49)                  | 0.00                             | 0.0                    |
| 9) TOTAL, EXPENDITURES                                                                                       |                         | 421,864,848.47         | 448,024,284.83                            | 206,739,530,98         | 448,024,284.83                  |                                  |                        |
| C. EXCESS (DEFICIENCY) OF REVENUES<br>OVER EXPENDITURES BEFORE OTHER<br>FINANCING SOURCES AND USES (A5 - B9) |                         | (7,229,384.00)         | (11,816,633.67)                           | 40,333,007.05          | (11,816,633.67)                 |                                  |                        |
| D. OTHER FINANCING SOURCES/USES                                                                              |                         |                        |                                           |                        |                                 |                                  |                        |
| 1) Interfund Transfers<br>a) Transfers In                                                                    | 8900-8929               | 1,189,639.00           | 1,362,468.00                              | 0.00                   | 1,362,468.00                    | 0.00                             | 0.0                    |
| b) Transfers Out                                                                                             | 7600-7629               | 34,874.00              | 462,156,12                                | 0.00                   | 462,156.12                      | 0.00                             | 0.0                    |
| Other Sources/Uses     a) Sources                                                                            | 8930-8979               | 0,00                   | 0,00                                      | 0.00                   | 0.00                            | 0.00                             | 0,0                    |
| b) Uses                                                                                                      | 7630-7699               | 0.00                   | 0.00                                      | 0.00                   | 0.00                            | 0.00                             | 0.0                    |
| 3) Contributions                                                                                             | 8980-8999               | 0.00                   | 0.00                                      | 0.00                   | 0,00                            | 0.00                             | 0.0                    |
| 4) TOTAL, OTHER FINANCING SOURCES/USES                                                                       |                         | 1,154,765.00           | 900,311.88                                | 0.00                   | 900,311.88                      | Britis February                  | Service C              |