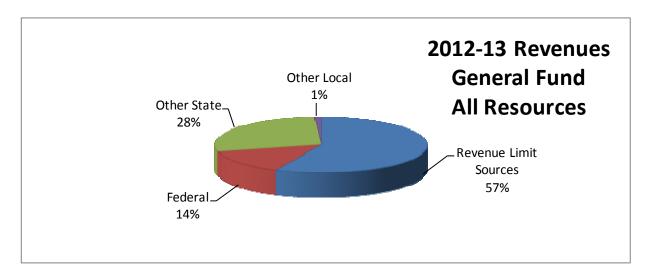

# **Revenues and Expenditures - Summary**

| Description Resc                                                                                             | Object<br>ource Codes Codes | Original Budget<br>(A) | Board Approved<br>Operating Budget<br>(B) | Actuals To Date<br>(C) | Projected Year<br>Totals<br>(D) | Difference<br>(Col B & D)<br>(E) | % Diff<br>(E/B)<br>(F) |
|--------------------------------------------------------------------------------------------------------------|-----------------------------|------------------------|-------------------------------------------|------------------------|---------------------------------|----------------------------------|------------------------|
| A. REVENUES                                                                                                  |                             |                        |                                           |                        |                                 | L<br>                            |                        |
| 1) Revenue Limit Sources                                                                                     | 8010-809                    | 9 203,532,750.14       | 220,572,465.32                            | 22,166,599.48          | 220,572,465.32                  | 0.00                             | 0.0%                   |
| 2) Federal Revenue                                                                                           | 8100-829                    | 9 40,200,765.00        | 53,482,288.19                             | 5,499,558.20           | 53,482,288.19                   | 0.00                             | 0.0%                   |
| 3) Other State Revenue                                                                                       | 8300-859                    | 9 101,253,009.00       | 104,868,785.48                            | 29,280,121.43          | 104,868,785.48                  | 0.00                             | 0.0%                   |
| 4) Other Local Revenue                                                                                       | 8600-879                    | 9 2,449,550.07         | 5,399,864.74                              | 2,979,574.27           | 5,399,864.74                    | 0.00                             | 0.0%                   |
| 5) TOTAL, REVENUES                                                                                           |                             | 347,436,074.21         | 384,323,403.73                            | 59,925,853.38          | 384,323,403.73                  |                                  |                        |
| B. EXPENDITURES                                                                                              |                             |                        |                                           |                        |                                 |                                  |                        |
| 1) Certificated Salaries                                                                                     | 1000-199                    | 9 150,516,765.55       | 159,612,343.00                            | 34,061,185.88          | 159,612,343.00                  | 0.00                             | 0.0%                   |
| 2) Classified Salaries                                                                                       | 2000-299                    | 9 44,745,070.00        | 47,596,342.96                             | 14,038,231.27          | 47,596,342.96                   | 0.00                             | 0.0%                   |
| 3) Employee Benefits                                                                                         | 3000-399                    | 9 96,654,613.00        | 104,445,894.22                            | 23,632,182.78          | 104,445,894.22                  | 0.00                             | 0.0%                   |
| 4) Books and Supplies                                                                                        | 4000-499                    | 9 10,179,929.66        | 22,442,397.23                             | 1,723,533.51           | 22,442,397.23                   | 0.00                             | 0.0%                   |
| 5) Services and Other Operating Expenditures                                                                 | 5000-599                    | 9 46,071,621.00        | 53,688,557.92                             | 11,949,421.60          | 53,688,557.92                   | 0.00                             | 0.0%                   |
| 6) Capital Outlay                                                                                            | 6000-699                    | 9 239,872.00           | 359,333.03                                | 105,960.52             | 359,333.03                      | 0.00                             | 0.0%                   |
| Other Outgo (excluding Transfers of Indirect Costs)                                                          | 7100-729<br>7400-749        |                        | 2,166,685.12                              | 28,699.85              | 2,166,685.12                    | 0.00                             | 0.0%                   |
| 8) Other Outgo - Transfers of Indirect Costs                                                                 | 7300-739                    | 9 (1,386,229.00)       | (1,388,968.06)                            | (182,447.11)           | (1,388,968.06)                  | 0.00                             | 0.0%                   |
| 9) TOTAL, EXPENDITURES                                                                                       |                             | 349,146,642.21         | 388,922,585.42                            | 85,356,768.30          | 388,922,585.42                  |                                  |                        |
| C. EXCESS (DEFICIENCY) OF REVENUES<br>OVER EXPENDITURES BEFORE OTHER<br>FINANCING SOURCES AND USES (A5 - B9) |                             | (1,710,568.00)         | (4,599,181.69)                            | (25,430,914.92)        | (4,599,181.69)                  |                                  |                        |
| D. OTHER FINANCING SOURCES/USES                                                                              |                             |                        |                                           |                        |                                 |                                  |                        |
| Interfund Transfers     a) Transfers In                                                                      | 8900-892                    | 710,568.00             | 710,568.00                                | 0.00                   | 710,568.00                      | 0.00                             | 0.0%                   |
| b) Transfers Out                                                                                             | 7600-762                    | 0.00                   | 0.00                                      | 0.00                   | 0.00                            | 0.00                             | 0,0%                   |
| Other Sources/Uses    a) Sources                                                                             | 8930-897                    | 9 0.00                 | 0.00                                      | 0.00                   | 0.00                            | 0.00                             | 0.0%                   |
| b) Uses                                                                                                      | 7630-769                    | 0.00                   | 0.00                                      | 0.00                   | 0.00                            | 0,00                             | 0.0%                   |
| 3) Contributions                                                                                             | 8980-899                    | 0.00                   | 0.00                                      | 0.00                   | 0.00                            | 0.00                             | 0.0%                   |
| 4) TOTAL, OTHER FINANCING SOURCES/USES                                                                       |                             | 710,568.00             | 710,568,00                                | 0.00                   | 710,568.00                      |                                  |                        |