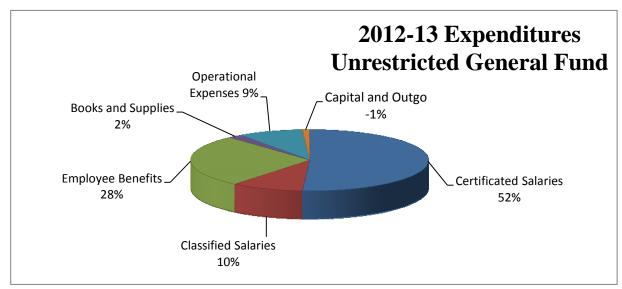

# **Revenues and Expenditures - Summary**

| Description Resc                                                                                             | Object<br>ource Codes Codes | Original Budget<br>(A) | Board Approved<br>Operating Budget<br>(B) | Actuals To Date<br>(C) | Projected Year<br>Totals<br>(D) | Difference<br>(Col B & D)<br>(E) | % Diff<br>(E/B)<br>(F) |
|--------------------------------------------------------------------------------------------------------------|-----------------------------|------------------------|-------------------------------------------|------------------------|---------------------------------|----------------------------------|------------------------|
| A. REVENUES                                                                                                  |                             |                        |                                           |                        |                                 | L<br>                            |                        |
| 1) Revenue Limit Sources                                                                                     | 8010-809                    | 9 203,532,750.14       | 220,572,465.32                            | 22,166,599.48          | 220,572,465.32                  | 0.00                             | 0.0%                   |
| 2) Federal Revenue                                                                                           | 8100-829                    | 9 40,200,765.00        | 53,482,288.19                             | 5,499,558.20           | 53,482,288.19                   | 0.00                             | 0.0%                   |
| 3) Other State Revenue                                                                                       | 8300-859                    | 9 101,253,009.00       | 104,868,785.48                            | 29,280,121.43          | 104,868,785.48                  | 0.00                             | 0.0%                   |
| 4) Other Local Revenue                                                                                       | 8600-879                    | 9 2,449,550.07         | 5,399,864.74                              | 2,979,574.27           | 5,399,864.74                    | 0.00                             | 0.0%                   |
| 5) TOTAL, REVENUES                                                                                           |                             | 347,436,074.21         | 384,323,403.73                            | 59,925,853.38          | 384,323,403.73                  |                                  |                        |
| B. EXPENDITURES                                                                                              |                             |                        |                                           |                        |                                 |                                  |                        |
| 1) Certificated Salaries                                                                                     | 1000-199                    | 9 150,516,765.55       | 159,612,343.00                            | 34,061,185.88          | 159,612,343.00                  | 0.00                             | 0.0%                   |
| 2) Classified Salaries                                                                                       | 2000-299                    | 9 44,745,070.00        | 47,596,342.96                             | 14,038,231.27          | 47,596,342.96                   | 0.00                             | 0.0%                   |
| 3) Employee Benefits                                                                                         | 3000-399                    | 9 96,654,613.00        | 104,445,894.22                            | 23,632,182.78          | 104,445,894.22                  | 0.00                             | 0.0%                   |
| 4) Books and Supplies                                                                                        | 4000-499                    | 9 10,179,929.66        | 22,442,397.23                             | 1,723,533.51           | 22,442,397.23                   | 0.00                             | 0.0%                   |
| 5) Services and Other Operating Expenditures                                                                 | 5000-599                    | 9 46,071,621.00        | 53,688,557.92                             | 11,949,421.60          | 53,688,557.92                   | 0.00                             | 0.0%                   |
| 6) Capital Outlay                                                                                            | 6000-699                    | 9 239,872.00           | 359,333.03                                | 105,960.52             | 359,333.03                      | 0.00                             | 0.0%                   |
| Other Outgo (excluding Transfers of Indirect Costs)                                                          | 7100-729<br>7400-749        |                        | 2,166,685.12                              | 28,699.85              | 2,166,685.12                    | 0.00                             | 0.0%                   |
| 8) Other Outgo - Transfers of Indirect Costs                                                                 | 7300-739                    | 9 (1,386,229.00)       | (1,388,968.06)                            | (182,447.11)           | (1,388,968.06)                  | 0.00                             | 0.0%                   |
| 9) TOTAL, EXPENDITURES                                                                                       |                             | 349,146,642.21         | 388,922,585.42                            | 85,356,768.30          | 388,922,585.42                  |                                  |                        |
| C. EXCESS (DEFICIENCY) OF REVENUES<br>OVER EXPENDITURES BEFORE OTHER<br>FINANCING SOURCES AND USES (A5 - B9) |                             | (1,710,568.00)         | (4,599,181.69)                            | (25,430,914.92)        | (4,599,181.69)                  |                                  |                        |
| D. OTHER FINANCING SOURCES/USES                                                                              |                             |                        |                                           |                        |                                 |                                  |                        |
| Interfund Transfers     a) Transfers In                                                                      | 8900-892                    | 710,568.00             | 710,568.00                                | 0.00                   | 710,568.00                      | 0.00                             | 0.0%                   |
| b) Transfers Out                                                                                             | 7600-762                    | 0.00                   | 0.00                                      | 0.00                   | 0.00                            | 0.00                             | 0,0%                   |
| Other Sources/Uses    a) Sources                                                                             | 8930-897                    | 9 0.00                 | 0.00                                      | 0.00                   | 0.00                            | 0.00                             | 0.0%                   |
| b) Uses                                                                                                      | 7630-769                    | 0.00                   | 0.00                                      | 0.00                   | 0.00                            | 0,00                             | 0.0%                   |
| 3) Contributions                                                                                             | 8980-899                    | 0.00                   | 0.00                                      | 0.00                   | 0.00                            | 0.00                             | 0.0%                   |
| 4) TOTAL, OTHER FINANCING SOURCES/USES                                                                       |                             | 710,568.00             | 710,568,00                                | 0.00                   | 710,568.00                      |                                  |                        |