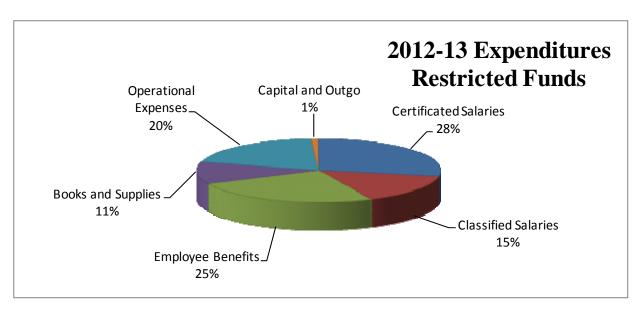

# **Revenues and Expenditures - Summary**

| Description Resc                                                                                             | Object<br>ource Codes Codes | Original Budget<br>(A) | Board Approved<br>Operating Budget<br>(B) | Actuals To Date<br>(C) | Projected Year<br>Totals<br>(D) | Difference<br>(Col B & D)<br>(E) | % Diff<br>(E/B)<br>(F) |
|--------------------------------------------------------------------------------------------------------------|-----------------------------|------------------------|-------------------------------------------|------------------------|---------------------------------|----------------------------------|------------------------|
| A. REVENUES                                                                                                  |                             |                        |                                           |                        |                                 | L<br>                            |                        |
| 1) Revenue Limit Sources                                                                                     | 8010-809                    | 9 203,532,750.14       | 220,572,465.32                            | 22,166,599.48          | 220,572,465.32                  | 0.00                             | 0.0%                   |
| 2) Federal Revenue                                                                                           | 8100-829                    | 9 40,200,765.00        | 53,482,288.19                             | 5,499,558.20           | 53,482,288.19                   | 0.00                             | 0.0%                   |
| 3) Other State Revenue                                                                                       | 8300-859                    | 9 101,253,009.00       | 104,868,785.48                            | 29,280,121.43          | 104,868,785.48                  | 0.00                             | 0.0%                   |
| 4) Other Local Revenue                                                                                       | 8600-879                    | 9 2,449,550.07         | 5,399,864.74                              | 2,979,574.27           | 5,399,864.74                    | 0.00                             | 0.0%                   |
| 5) TOTAL, REVENUES                                                                                           |                             | 347,436,074.21         | 384,323,403.73                            | 59,925,853.38          | 384,323,403.73                  |                                  |                        |
| B. EXPENDITURES                                                                                              |                             |                        |                                           |                        |                                 |                                  |                        |
| 1) Certificated Salaries                                                                                     | 1000-199                    | 9 150,516,765.55       | 159,612,343.00                            | 34,061,185.88          | 159,612,343.00                  | 0.00                             | 0.0%                   |
| 2) Classified Salaries                                                                                       | 2000-299                    | 9 44,745,070.00        | 47,596,342.96                             | 14,038,231.27          | 47,596,342.96                   | 0.00                             | 0.0%                   |
| 3) Employee Benefits                                                                                         | 3000-399                    | 9 96,654,613.00        | 104,445,894.22                            | 23,632,182.78          | 104,445,894.22                  | 0.00                             | 0.0%                   |
| 4) Books and Supplies                                                                                        | 4000-499                    | 9 10,179,929.66        | 22,442,397.23                             | 1,723,533.51           | 22,442,397.23                   | 0.00                             | 0.0%                   |
| 5) Services and Other Operating Expenditures                                                                 | 5000-599                    | 9 46,071,621.00        | 53,688,557.92                             | 11,949,421.60          | 53,688,557.92                   | 0.00                             | 0.0%                   |
| 6) Capital Outlay                                                                                            | 6000-699                    | 9 239,872.00           | 359,333.03                                | 105,960.52             | 359,333.03                      | 0.00                             | 0.0%                   |
| Other Outgo (excluding Transfers of Indirect Costs)                                                          | 7100-729<br>7400-749        |                        | 2,166,685.12                              | 28,699.85              | 2,166,685.12                    | 0.00                             | 0.0%                   |
| 8) Other Outgo - Transfers of Indirect Costs                                                                 | 7300-739                    | 9 (1,386,229.00)       | (1,388,968.06)                            | (182,447.11)           | (1,388,968.06)                  | 0.00                             | 0.0%                   |
| 9) TOTAL, EXPENDITURES                                                                                       |                             | 349,146,642.21         | 388,922,585.42                            | 85,356,768.30          | 388,922,585.42                  |                                  |                        |
| C. EXCESS (DEFICIENCY) OF REVENUES<br>OVER EXPENDITURES BEFORE OTHER<br>FINANCING SOURCES AND USES (A5 - B9) |                             | (1,710,568.00)         | (4,599,181.69)                            | (25,430,914.92)        | (4,599,181.69)                  |                                  |                        |
| D. OTHER FINANCING SOURCES/USES                                                                              |                             |                        |                                           |                        |                                 |                                  |                        |
| Interfund Transfers     a) Transfers In                                                                      | 8900-892                    | 710,568.00             | 710,568.00                                | 0.00                   | 710,568.00                      | 0.00                             | 0.0%                   |
| b) Transfers Out                                                                                             | 7600-762                    | 0.00                   | 0.00                                      | 0.00                   | 0.00                            | 0.00                             | 0,0%                   |
| Other Sources/Uses    a) Sources                                                                             | 8930-897                    | 9 0.00                 | 0.00                                      | 0.00                   | 0.00                            | 0.00                             | 0.0%                   |
| b) Uses                                                                                                      | 7630-769                    | 0.00                   | 0.00                                      | 0.00                   | 0.00                            | 0,00                             | 0.0%                   |
| 3) Contributions                                                                                             | 8980-899                    | 0.00                   | 0.00                                      | 0.00                   | 0.00                            | 0.00                             | 0.0%                   |
| 4) TOTAL, OTHER FINANCING SOURCES/USES                                                                       |                             | 710,568.00             | 710,568,00                                | 0.00                   | 710,568.00                      |                                  |                        |