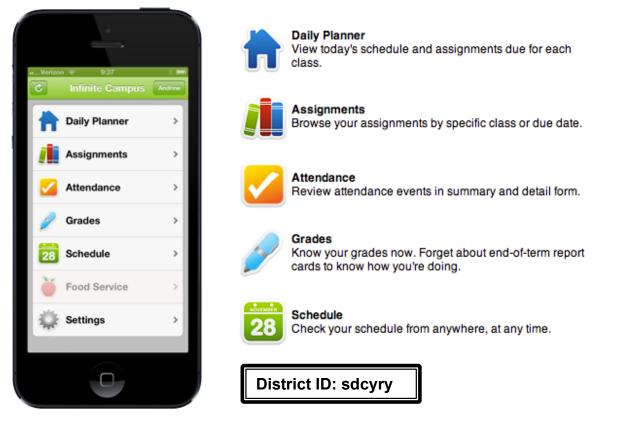

## **Go Mobile**

### Access your Campus Portal account from your iOS or Android devices

Available on the Apple App Store, Google Play or Amazon Appstore for Android. Follow instructions to receive notifications on grades, assignment and attendance changes.