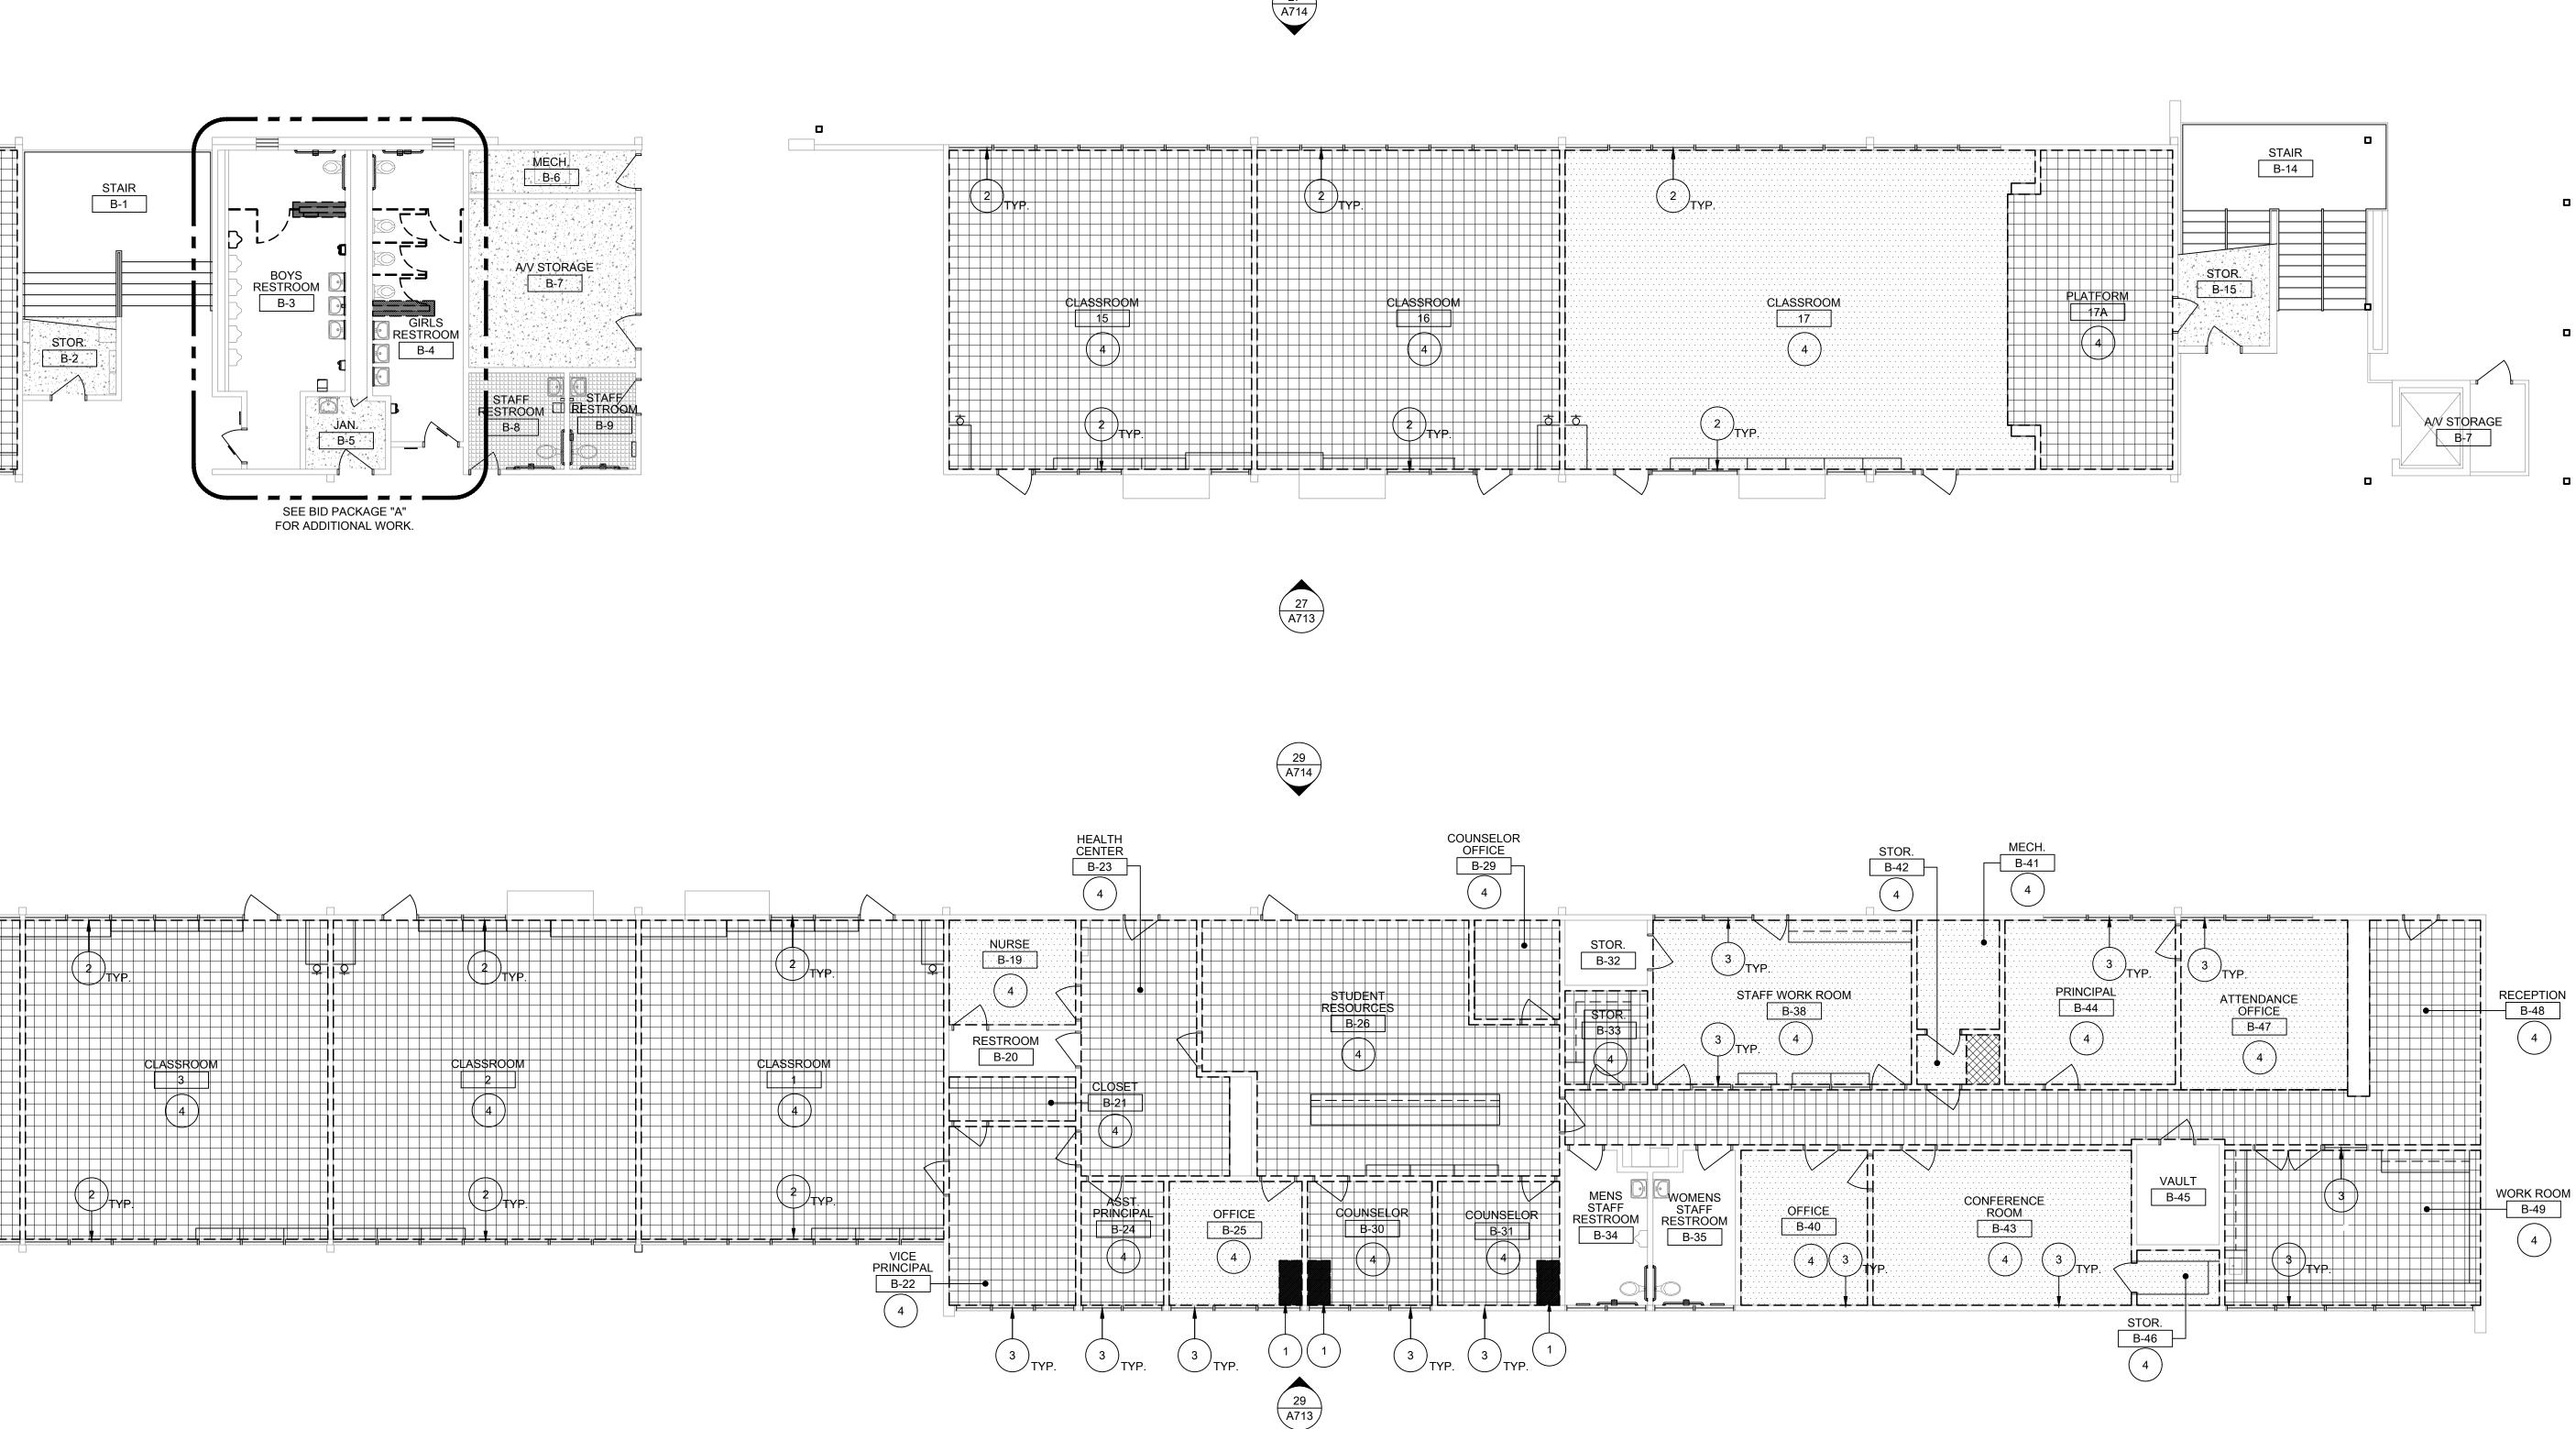

## SACRAMENTO CITY UNIFIED SCHOOL DISTRICT

| оот<br>——                                                                                                                                                                                                                                                                                                                                                                                                                                                                                                                                                                                                                                                                                                                                                                                                                                                                                                                                                                                                                                                                                                                                                                                                                                                                                                                                                                                                                                                                                                                                                                                                                                                                                                                                                                                                                                                                                                                                                                                                                                                                                                                                                                                                                                                                                            | APPLICA                                                                                                                                                                                             | BLE CODES                                                                                                                    | GENERAL NOTES                                                                                                                                                                                                                                                                                                                                                                                                                                                                                                                                                                                                                                                                                                                                                                                                                                                                                                                                                                                                                                                                                                                                                                                                                                                                                                                                                                                                                                                                                                                                                                                                                                                                                                                                                                                                                                                                                                                                                                                                                                                                                                                    |                                                                                    | SCOPE OF WORK                                                                                                                                                                                                                                                                                                            |
|------------------------------------------------------------------------------------------------------------------------------------------------------------------------------------------------------------------------------------------------------------------------------------------------------------------------------------------------------------------------------------------------------------------------------------------------------------------------------------------------------------------------------------------------------------------------------------------------------------------------------------------------------------------------------------------------------------------------------------------------------------------------------------------------------------------------------------------------------------------------------------------------------------------------------------------------------------------------------------------------------------------------------------------------------------------------------------------------------------------------------------------------------------------------------------------------------------------------------------------------------------------------------------------------------------------------------------------------------------------------------------------------------------------------------------------------------------------------------------------------------------------------------------------------------------------------------------------------------------------------------------------------------------------------------------------------------------------------------------------------------------------------------------------------------------------------------------------------------------------------------------------------------------------------------------------------------------------------------------------------------------------------------------------------------------------------------------------------------------------------------------------------------------------------------------------------------------------------------------------------------------------------------------------------------|-----------------------------------------------------------------------------------------------------------------------------------------------------------------------------------------------------|------------------------------------------------------------------------------------------------------------------------------|----------------------------------------------------------------------------------------------------------------------------------------------------------------------------------------------------------------------------------------------------------------------------------------------------------------------------------------------------------------------------------------------------------------------------------------------------------------------------------------------------------------------------------------------------------------------------------------------------------------------------------------------------------------------------------------------------------------------------------------------------------------------------------------------------------------------------------------------------------------------------------------------------------------------------------------------------------------------------------------------------------------------------------------------------------------------------------------------------------------------------------------------------------------------------------------------------------------------------------------------------------------------------------------------------------------------------------------------------------------------------------------------------------------------------------------------------------------------------------------------------------------------------------------------------------------------------------------------------------------------------------------------------------------------------------------------------------------------------------------------------------------------------------------------------------------------------------------------------------------------------------------------------------------------------------------------------------------------------------------------------------------------------------------------------------------------------------------------------------------------------------|------------------------------------------------------------------------------------|--------------------------------------------------------------------------------------------------------------------------------------------------------------------------------------------------------------------------------------------------------------------------------------------------------------------------|
|                                                                                                                                                                                                                                                                                                                                                                                                                                                                                                                                                                                                                                                                                                                                                                                                                                                                                                                                                                                                                                                                                                                                                                                                                                                                                                                                                                                                                                                                                                                                                                                                                                                                                                                                                                                                                                                                                                                                                                                                                                                                                                                                                                                                                                                                                                      | ALL WORK SHALL CONFORM TO THE FOL<br>CODES AND ORDINANCES:                                                                                                                                          | LOWING AND ALL OTHER APPLICABLE                                                                                              | 1. CONTRACTOR SHALL FIELD VERIFY ALL DIMENSIONS AND EXISTING CONDITION<br>SHALL REPORT ANY DISCREPANCIES IN WRITING TO THE CONSTRUCTION MANA<br>OF AN REQUEST FOR INFORMATION (RFI) OR AS PART OF THE APPLICABLE SHO<br>DRAWING/SUBMITTAL.                                                                                                                                                                                                                                                                                                                                                                                                                                                                                                                                                                                                                                                                                                                                                                                                                                                                                                                                                                                                                                                                                                                                                                                                                                                                                                                                                                                                                                                                                                                                                                                                                                                                                                                                                                                                                                                                                       | AGER BY THE MEANS<br>P                                                             | CONTRACTOR SHALL READ AND UNDERSTAND THESE SCOPE ITEMS VERY CAREFULL<br>SIDERED TYPICAL FOR ALL AREAS OF THIS PROJECT UNLESS SPECIFICALLY INDICAT<br>ITEMS INDICATED HERE MAY NOT BE NOTED WITHIN THESE DRAWINGS. CONTRACTOR<br>SPECIFICALLY NOTED OR NOT. THESE DRAWINGS ARE TO PROVIDE THE CONTRACTOR                  |
| SS INCH                                                                                                                                                                                                                                                                                                                                                                                                                                                                                                                                                                                                                                                                                                                                                                                                                                                                                                                                                                                                                                                                                                                                                                                                                                                                                                                                                                                                                                                                                                                                                                                                                                                                                                                                                                                                                                                                                                                                                                                                                                                                                                                                                                                                                                                                                              | 2022 CALIFORNIA BUILDING STANDARDS<br>C.C.R.<br>2022 CALIFORNIA BUILDING CODE (CBC),<br>2022 CALIFORNIA ELECTRICAL CODE (CE                                                                         |                                                                                                                              | <ol> <li>SPECIFIC ITEMS NOTED TO BE VERIFIED OR FIELD VERIFIED ARE REQUIRED TO ORDERING MATERIALS OR PROCEEDING WITH THE WORK.</li> </ol>                                                                                                                                                                                                                                                                                                                                                                                                                                                                                                                                                                                                                                                                                                                                                                                                                                                                                                                                                                                                                                                                                                                                                                                                                                                                                                                                                                                                                                                                                                                                                                                                                                                                                                                                                                                                                                                                                                                                                                                        | BE VERIFIED PRIOR TO                                                               | EXISTING BUILDING CONDITIONS. ALL MISCELLANEOUS SCOPE ITEMS AND FIELD CON<br>UMENTED. CONTRACTOR SHALL BE RESPONSIBLE FOR THOROUGH SURVEYING SITE<br>PRESENTING ANY CLARIFICATION QUESTIONS TO THE ARCHITECT PRIOR TO BID.                                                                                               |
| EE-QUARTERS                                                                                                                                                                                                                                                                                                                                                                                                                                                                                                                                                                                                                                                                                                                                                                                                                                                                                                                                                                                                                                                                                                                                                                                                                                                                                                                                                                                                                                                                                                                                                                                                                                                                                                                                                                                                                                                                                                                                                                                                                                                                                                                                                                                                                                                                                          | 2022 CALIFORNIA MECHANICAL CODE (CM<br>2022 CALIFORNIA PLUMBING CODE (CPC)<br>2022 CALIFORNIA ENERGY CODE (CEC), F<br>2022 CALIFORNIA FIRE CODE (CFC), PART<br>2022 CALIFORNIA GREEN CODE, PART 11, | MC), PART 4, TITLE 24, C.C.R.<br>), PART 5, TITLE 24, C.C.R.<br>PART 6, TITLE 24, C.C.R.<br>F 9, TITLE 24, C.C.R.            | 3. CONTRACTOR IS RESPONSIBLE FOR ALL INCIDENTAL WORK NECESSARY TO CO<br>INSTALLATION OF NEW WORK. THIS INCLUDES, BUT IS NOT LIMITED TO, THE REM<br>REINSTALLATION OR ALL EXISTING ITEMS, OF PORTIONS OF THE EXISTING CONS<br>SHOWN OR NOT.                                                                                                                                                                                                                                                                                                                                                                                                                                                                                                                                                                                                                                                                                                                                                                                                                                                                                                                                                                                                                                                                                                                                                                                                                                                                                                                                                                                                                                                                                                                                                                                                                                                                                                                                                                                                                                                                                       | MOVAL AND/OR                                                                       | <ul> <li>PAINT SCOPE INCLUDES, BUT IS NOT LIMITED TO:</li> <li>1. PRIME AND PREPARE ALL SURFACES, FILL CRACKS, VOIDS AND HOLES WITH MAT<br/>SAND LOOSE ANY PEALING PAINT FOLLOWING ABATEMENT REQUIREMENTS FOR<br/>ALL SURFACES TO BE PAINTED OR CLEANED. SEE SPECIFICATION SECTIONS FOR</li> </ul>                       |
|                                                                                                                                                                                                                                                                                                                                                                                                                                                                                                                                                                                                                                                                                                                                                                                                                                                                                                                                                                                                                                                                                                                                                                                                                                                                                                                                                                                                                                                                                                                                                                                                                                                                                                                                                                                                                                                                                                                                                                                                                                                                                                                                                                                                                                                                                                      | 2022 CALIFORNIA REFERENCED STANDA<br>2022 ELEVATOR SAFETY ORDERS, PART &<br>TITLE 24, C.C.R.                                                                                                        | RDS CODE, PART 12, TITLE 24, C.C.R.<br>8, DIVISION 1, CHAPTER 4, SUBCHAPTER 6,                                               | 4. ALL WORK, MATERIALS, METHODS, ETC. SHALL CONFORM TO ALL GOVERNING E REGULATIONS.                                                                                                                                                                                                                                                                                                                                                                                                                                                                                                                                                                                                                                                                                                                                                                                                                                                                                                                                                                                                                                                                                                                                                                                                                                                                                                                                                                                                                                                                                                                                                                                                                                                                                                                                                                                                                                                                                                                                                                                                                                              | BUILDING CODES AND                                                                 | 2. PAINT ALL EXISTING PAINTED EXTERIOR AND INTERIOR SURFACES INCLUDING, BU<br>SPECIFICATION SECTIONS FOR ADDITIONAL SCOPE INFORMATION):                                                                                                                                                                                  |
|                                                                                                                                                                                                                                                                                                                                                                                                                                                                                                                                                                                                                                                                                                                                                                                                                                                                                                                                                                                                                                                                                                                                                                                                                                                                                                                                                                                                                                                                                                                                                                                                                                                                                                                                                                                                                                                                                                                                                                                                                                                                                                                                                                                                                                                                                                      | 2022 NFPA 13, THE INSTALLATION OF AUT                                                                                                                                                               | /ISION 1 STATE FIRE MARSHAL REGULATIONS<br>TOMATIC SPRINKLER SYSTEMS, AS AMENDED<br>PIPE, PRIVATE HYDRANT, AND HOSE SYSTEMS  | 5. ANY CONFLICT BETWEEN THESE PLANS AND EXISTING CONDITIONS SHALL BE B<br>IMMEDIATE ATTENTION OF THE ARCHITECT.                                                                                                                                                                                                                                                                                                                                                                                                                                                                                                                                                                                                                                                                                                                                                                                                                                                                                                                                                                                                                                                                                                                                                                                                                                                                                                                                                                                                                                                                                                                                                                                                                                                                                                                                                                                                                                                                                                                                                                                                                  | ROUGHT TO THE                                                                      | WALLS, INCLUDING FOUNDATION STEM WALLS TO GRADE OR PAVING WALL LOUVERS                                                                                                                                                                                                                                                   |
| FOOT                                                                                                                                                                                                                                                                                                                                                                                                                                                                                                                                                                                                                                                                                                                                                                                                                                                                                                                                                                                                                                                                                                                                                                                                                                                                                                                                                                                                                                                                                                                                                                                                                                                                                                                                                                                                                                                                                                                                                                                                                                                                                                                                                                                                                                                                                                 | 2022 NFPA 24, INSTALLATION OF PRIVATE<br>APPURTENANCES<br>2022 NFPA 72, NATIONAL FIRE ALARM CO                                                                                                      |                                                                                                                              | 6. ALL WORK SHALL BE IN COMPLETE CONFORMANCE WITH MANUFACTURER'S SP<br>RECOMMENDATIONS OR AS OTHERWISE OUTLINED IN THE SPECIFICATIONS.                                                                                                                                                                                                                                                                                                                                                                                                                                                                                                                                                                                                                                                                                                                                                                                                                                                                                                                                                                                                                                                                                                                                                                                                                                                                                                                                                                                                                                                                                                                                                                                                                                                                                                                                                                                                                                                                                                                                                                                           | ECIFICATIONS AND                                                                   | FASCIAS<br>GUTTERS AND DOWNSPOUTS<br>CAP & EDGE FLASHINGS                                                                                                                                                                                                                                                                |
|                                                                                                                                                                                                                                                                                                                                                                                                                                                                                                                                                                                                                                                                                                                                                                                                                                                                                                                                                                                                                                                                                                                                                                                                                                                                                                                                                                                                                                                                                                                                                                                                                                                                                                                                                                                                                                                                                                                                                                                                                                                                                                                                                                                                                                                                                                      | NOTE:                                                                                                                                                                                               |                                                                                                                              | <ol> <li>USE OF ANY NEW MATERIALS CONTAINING LEAD OR ASBESTOS IS PROHIBITED.</li> <li>DETAILS, MATERIALS AND SCOPE OF WORK SHALL BE CONSIDERED TYPICAL FOR A SPECIFIC AL FORMULA AND SCOPE OF WORK SHALL BE CONSIDERED TYPICAL FORMULA AND SCOPE OF WORK SHALL BE CONSIDERED TYPICAL FORMULA AND SCOPE OF WORK SHALL BE CONSIDERED TYPICAL FORMULA AND SCOPE OF WORK SHALL BE CONSIDERED TYPICAL FORMULA AND SCOPE OF WORK SHALL BE CONSIDERED TYPICAL FORMULA AND SCOPE OF WORK SHALL BE CONSIDERED TYPICAL FORMULA AND SCOPE OF WORK SHALL BE CONSIDERED TYPICAL FORMULA AND SCOPE OF WORK SHALL BE CONSIDERED TYPICAL FORMULA AND SCOPE OF WORK SHALL BE CONSIDERED TYPICAL FORMULA AND SCOPE OF WORK SHALL BE CONSIDERED TYPICAL FORMULA AND SCOPE OF WORK SHALL BE CONSIDERED TYPICAL FORMULA AND SCOPE OF WORK SHALL BE CONSIDERED TYPICAL FORMULA AND SCOPE OF WORK SHALL BE CONSIDERED TYPICAL FORMULA AND SCOPE OF WORK SHALL BE CONSIDERED TYPICAL FORMULA AND SCOPE OF WORK SHALL BE CONSIDERED TYPICAL FORMULA AND SCOPE OF WORK SHALL BE CONSIDERED TYPICAL FORMULA AND SCOPE OF WORK SHALL BE CONSIDERED TYPICAL FORMULA AND SCOPE OF WORK SHALL BE CONSIDERED TYPICAL FORMULA AND SCOPE OF WORK SHALL BE CONSIDERED TYPICAL FORMULA AND SCOPE OF WORK SHALL BE CONSIDERED TYPICAL FORMULA AND SCOPE OF WORK SHALL BE CONSIDERED TYPICAL FORMULA AND SCOPE OF WORK SHALL BE CONSIDERED TYPICAL FORMULA AND SCOPE OF WORK SHALL BE CONSIDERED TYPICAL FORMULA AND SCOPE OF WORK SHALL BE CONSIDERED TYPICAL FORMULA AND SCOPE OF WORK SHALL AND SCOPE OF WORK SHALL BE CONSIDERED TYPICAL FORMULA AND SCOPE OF WORK SHALL BE CONSIDERED TYPICAL FORMULA AND SCOPE OF WORK SHALL A</li></ol> | OR ALL SIMILAR                                                                     | CANOPIES INCLUDING UNDERSIDES<br>EXTENDED ROOF OVERHANGS AND COVERED WALKS INCLUDING UNDERSIDES<br>WINDOW FRAMES (IF PREVIOUSLY PAINTED)                                                                                                                                                                                 |
|                                                                                                                                                                                                                                                                                                                                                                                                                                                                                                                                                                                                                                                                                                                                                                                                                                                                                                                                                                                                                                                                                                                                                                                                                                                                                                                                                                                                                                                                                                                                                                                                                                                                                                                                                                                                                                                                                                                                                                                                                                                                                                                                                                                                                                                                                                      | THE INTENT OF THESE DRAWINGS AND S<br>ALTERATION, REHABILITATION, OR RECC<br>WITH TITLE 24, CALIFORNIA BUILDING CC                                                                                  |                                                                                                                              | <ul> <li>9. THE TERM "TYPICAL" OR "(TYP.)" SHALL BE CONSTRUED TO MEAN APPLYING TO</li> </ul>                                                                                                                                                                                                                                                                                                                                                                                                                                                                                                                                                                                                                                                                                                                                                                                                                                                                                                                                                                                                                                                                                                                                                                                                                                                                                                                                                                                                                                                                                                                                                                                                                                                                                                                                                                                                                                                                                                                                                                                                                                     |                                                                                    | INTERIOR & EXTERIOR SURFACES OF DOORS AND DOOR FRAMES<br>DOOR MULLIONS AT PAIR DOORS<br>PAINTED INFILL PANELS AT WINDOW LOCATIONS                                                                                                                                                                                        |
| E-HALF                                                                                                                                                                                                                                                                                                                                                                                                                                                                                                                                                                                                                                                                                                                                                                                                                                                                                                                                                                                                                                                                                                                                                                                                                                                                                                                                                                                                                                                                                                                                                                                                                                                                                                                                                                                                                                                                                                                                                                                                                                                                                                                                                                                                                                                                                               | EXISTING CONDITIONS BE DISCOVERED<br>DOCUMENTS WHEREIN THE FINISHED WO<br>CALIFORNIA CODE OF REGULATIONS, A C                                                                                       | ,                                                                                                                            | 10. ALL PRODUCTS AND/OR MANUFACTURERS INDICATED ON DRAWINGS SHALL CO                                                                                                                                                                                                                                                                                                                                                                                                                                                                                                                                                                                                                                                                                                                                                                                                                                                                                                                                                                                                                                                                                                                                                                                                                                                                                                                                                                                                                                                                                                                                                                                                                                                                                                                                                                                                                                                                                                                                                                                                                                                             |                                                                                    | MISCELLANEOUS TRIM AND MOLDINGS<br>PAINTED ORNAMENTAL IRON FENCING AND GATES<br>PAINTED PLANTERS. RETAINING AND SITE WALLS                                                                                                                                                                                               |
|                                                                                                                                                                                                                                                                                                                                                                                                                                                                                                                                                                                                                                                                                                                                                                                                                                                                                                                                                                                                                                                                                                                                                                                                                                                                                                                                                                                                                                                                                                                                                                                                                                                                                                                                                                                                                                                                                                                                                                                                                                                                                                                                                                                                                                                                                                      | PLANS AND SPECIFICATIONS, DETAILING                                                                                                                                                                 | AND SPECIFYING THE REQUIRED REPAIR<br>PROVED BY DSA BEFORE PROCEEDING WITH                                                   | SPECIFICATIONS AND/OR BE APPROVED IN WRITING BY ARCHITECT PRIOR TO O<br>INSTALLATION OF MATERIAL.                                                                                                                                                                                                                                                                                                                                                                                                                                                                                                                                                                                                                                                                                                                                                                                                                                                                                                                                                                                                                                                                                                                                                                                                                                                                                                                                                                                                                                                                                                                                                                                                                                                                                                                                                                                                                                                                                                                                                                                                                                |                                                                                    | PAINTED WOODEN BENCHES AND TABLES<br>RELOCATABLE CLASSROOM BUILDINGS AND SKIRTS<br>RELOCATABLE BUILDING RAMP, BUILDING SKIRTS & HANDRAILS                                                                                                                                                                                |
|                                                                                                                                                                                                                                                                                                                                                                                                                                                                                                                                                                                                                                                                                                                                                                                                                                                                                                                                                                                                                                                                                                                                                                                                                                                                                                                                                                                                                                                                                                                                                                                                                                                                                                                                                                                                                                                                                                                                                                                                                                                                                                                                                                                                                                                                                                      |                                                                                                                                                                                                     |                                                                                                                              | 11. CHANGES TO THE APPROVED DRAWINGS AND SPECIFICATIONS SHALL BE MADE<br>A CONSTRUCTION CHANGE DOCUMENT (CCD) APPROVED BY THE DIVISION OF T<br>AS REQUIRED BY SECTION 4-338, PART 1, TITLE 24, CCR.A "DSA CERTIFIED" PRO<br>EMPLOYED BY THE DISTRICT (OWNER) AND APPROVED BY THE DSA SHALL PRO<br>INSPECTION OF THE WORK. THE DUTIES OF THE INSPECTOR ARE DEFINED IN SI<br>TITLE 24, CCR. A MINIMUM CLASS 3 INSPECTOR IS REQUIRED.A DSA ACCEPTED                                                                                                                                                                                                                                                                                                                                                                                                                                                                                                                                                                                                                                                                                                                                                                                                                                                                                                                                                                                                                                                                                                                                                                                                                                                                                                                                                                                                                                                                                                                                                                                                                                                                                 | THE STATE ARCHITECT,<br>JECT INSPECTOR<br>VIDE CONTINUOUS<br>ECTION 4-342, PART 1, | HANDRAILS, GUARD RAILS, BARRICADE RAILS & FENCING<br>ROOF TOP GAS PIPING (YELLOW STRIPES ONLY)<br>NEW HARDCOURT STRIPING AT AC PAVING<br>BASKETBALL, VOLLEYBALL, AND OTHER OUTDOOR EQUIPMENT POSTS<br>EXPOSED TO VIEW AND IDENTIFIED ON THESE DRAWINGS<br>OTHER ITEMS SPECIFICALLY IDENTIFIED ON THE DRAWINGS            |
| H = ONE                                                                                                                                                                                                                                                                                                                                                                                                                                                                                                                                                                                                                                                                                                                                                                                                                                                                                                                                                                                                                                                                                                                                                                                                                                                                                                                                                                                                                                                                                                                                                                                                                                                                                                                                                                                                                                                                                                                                                                                                                                                                                                                                                                                                                                                                                              | ABBREVIATION                                                                                                                                                                                        | IS AND SYMBOLS                                                                                                               | DIRECTLY EMPLOYED BY THE DISTRICT (OWNER) SHALL CONDUCT ALL THE REC<br>INSPECTIONS FOR THE PROJECT GRADING PLANS, DRAINAGE IMPROVEMENTS,<br>REQUIREMENTS AND ENVIRONMENTAL HEALTH CONSIDERATIONS SHALL COMP                                                                                                                                                                                                                                                                                                                                                                                                                                                                                                                                                                                                                                                                                                                                                                                                                                                                                                                                                                                                                                                                                                                                                                                                                                                                                                                                                                                                                                                                                                                                                                                                                                                                                                                                                                                                                                                                                                                      | QUIRED TESTS AND<br>ROAD AND ACCESS                                                | 3. DO NOT PAINT MISC. OUT BUILDINGS, "TUFF SHEDS", STEEL "CONEX" CONTAINER                                                                                                                                                                                                                                               |
|                                                                                                                                                                                                                                                                                                                                                                                                                                                                                                                                                                                                                                                                                                                                                                                                                                                                                                                                                                                                                                                                                                                                                                                                                                                                                                                                                                                                                                                                                                                                                                                                                                                                                                                                                                                                                                                                                                                                                                                                                                                                                                                                                                                                                                                                                                      | Q_CENTERLINEφDIAMETER OR ROUND#POUND OR NUMBER                                                                                                                                                      | JT. JOINT<br>MTL. METAL                                                                                                      | ORDINANCES.<br>12. FIRE SAFETY DURING CONSTRUCTION AND DEMOLITION SHALL COMPLY WITH C                                                                                                                                                                                                                                                                                                                                                                                                                                                                                                                                                                                                                                                                                                                                                                                                                                                                                                                                                                                                                                                                                                                                                                                                                                                                                                                                                                                                                                                                                                                                                                                                                                                                                                                                                                                                                                                                                                                                                                                                                                            |                                                                                    | 4. ALL NATURAL COLOR, UNPAINTED BRICK, CONCRETE MASONRY AND EXPOSED A THOROUGHLY POWER WASHED AND CLEANED.                                                                                                                                                                                                               |
|                                                                                                                                                                                                                                                                                                                                                                                                                                                                                                                                                                                                                                                                                                                                                                                                                                                                                                                                                                                                                                                                                                                                                                                                                                                                                                                                                                                                                                                                                                                                                                                                                                                                                                                                                                                                                                                                                                                                                                                                                                                                                                                                                                                                                                                                                                      | (E) EXISTING<br>A.C. ASPHALT CONCRETE<br>A.C.C. ACCESSIBLE<br>A.D. AREA DRAIN<br>A.F.F. ABOVE FINISH FLOOR                                                                                          | (N) NEW<br>N.I.C. NOT IN CONTRACT<br>NO. or # NUMBER<br>N.T.S. NOT TO SCALE                                                  | <ol> <li>THE EXISTING FACILITY HAS ASBESTOS CONTAINING MATERIAL IN VARIOUS LOC<br/>WORK REQUIRING REMOVAL OF ASBESTOS CONTAINING MATERIAL SHALL BE PL<br/>ACCORDANCE WITH THE ASBESTOS ABATEMENT SPECIFICATIONS EXHIBIT "C" C<br/>MANUAL.</li> </ol>                                                                                                                                                                                                                                                                                                                                                                                                                                                                                                                                                                                                                                                                                                                                                                                                                                                                                                                                                                                                                                                                                                                                                                                                                                                                                                                                                                                                                                                                                                                                                                                                                                                                                                                                                                                                                                                                             | CATIONS. ANY PART OF<br>ERFORMED IN IN                                             | 5. REMOVE ALL LOOSE GLAZING PUTTY FOLLOWING ABATEMENT REQUIREMENTS FOR<br>VIDED IN THE SPECIFICATIONS. RE-GLAZE ALL AREAS OF CRACKED AND MISSING<br>MATERIAL. ONLY WORK ASSOCIATED WITH GLAZING PUTTY ABATEMENT, REPAIR<br>THE ALLOWANCE. ALL OTHER PREPARATION WORK SHALL BE CONSIDERED PAR<br>COVERED IN THE BASE BID. |
|                                                                                                                                                                                                                                                                                                                                                                                                                                                                                                                                                                                                                                                                                                                                                                                                                                                                                                                                                                                                                                                                                                                                                                                                                                                                                                                                                                                                                                                                                                                                                                                                                                                                                                                                                                                                                                                                                                                                                                                                                                                                                                                                                                                                                                                                                                      | ALUM. ALUMINUM<br>BD. BOARD<br>BLDG. BUILDING<br>BOT. BOTTOM                                                                                                                                        | O.C. ON CENTER<br>O.F.C.I. OWNER FURNISHED<br>CONTR. INSTAL.<br>O.F.O.I. OWNER FURNISHED<br>OWNER INSTAL.                    | 14. THE EXISTING FACILITY HAS LEAD CONTAINING MATERIAL IN VARIOUS LOCATION<br>WORK REQUIRING REMOVAL OF LEAD CONTAINING MATERIAL SHALL BE PERFO<br>WITH THE LEAD ABATEMENT SPECIFICATIONS EXHIBIT "D" OF THE PROJECT MAN                                                                                                                                                                                                                                                                                                                                                                                                                                                                                                                                                                                                                                                                                                                                                                                                                                                                                                                                                                                                                                                                                                                                                                                                                                                                                                                                                                                                                                                                                                                                                                                                                                                                                                                                                                                                                                                                                                         | RMED IN ACCORDANCE                                                                 | <ol> <li>PAINT ALL CONDUIT TO MATCH ADJACENT SURFACE COLOR UNLESS OTHERWISE</li> <li>REMOVE, PREP, PAINT AND REINSTALL ALL EXTERIOR METAL MESH SECURITY SO<br/>VISIBLE FROM THE EXTERIOR.</li> </ol>                                                                                                                     |
|                                                                                                                                                                                                                                                                                                                                                                                                                                                                                                                                                                                                                                                                                                                                                                                                                                                                                                                                                                                                                                                                                                                                                                                                                                                                                                                                                                                                                                                                                                                                                                                                                                                                                                                                                                                                                                                                                                                                                                                                                                                                                                                                                                                                                                                                                                      | C.G. CORNER GUARD<br>C.J. CONSTRUCTION JOINT                                                                                                                                                        | OPNG. OPENING<br>OPP. OPPOSITE                                                                                               | 15. CONTRACTOR IS RESPONSIBLE FOR PROTECTION AND RE-INSTALLATION OF AL ROOF-TOP PIPING, CONDUIT, WIRE AND EQUIPMENT DURING REPLACEMENT OF AND UNISTRUT.                                                                                                                                                                                                                                                                                                                                                                                                                                                                                                                                                                                                                                                                                                                                                                                                                                                                                                                                                                                                                                                                                                                                                                                                                                                                                                                                                                                                                                                                                                                                                                                                                                                                                                                                                                                                                                                                                                                                                                          | ( )                                                                                | 8. REMOVE AND REINSTALL ALL DIRECTIONAL SIGNAGE, ACCESSIBILITY SIGNAGE, F<br>REMOVED AND DISCARDED. AT ALL ROOM ID SIGNS, REMOVE SIGN, PATCH WALL<br>ALL CLASSROOMS, BUILDING ENTRANCES, MULTI-FUNCTION SPACES, TOILET ROOM                                                                                              |
|                                                                                                                                                                                                                                                                                                                                                                                                                                                                                                                                                                                                                                                                                                                                                                                                                                                                                                                                                                                                                                                                                                                                                                                                                                                                                                                                                                                                                                                                                                                                                                                                                                                                                                                                                                                                                                                                                                                                                                                                                                                                                                                                                                                                                                                                                                      | CLG. CEILING<br>CLR. CLEAR<br>C.M.U. CONCRETE MASONRY UNIT<br>COL. COLUMN<br>CONC. CONCRETE<br>CONT. CONTINUOUS                                                                                     | P.L. PROPERTY LINE<br>P-LAM. PLASTIC LAMINATE<br>PLYWD. PLYWOOD<br>PREP. PREPARATION<br>P.P. PIPE PENTRATION                 | <ul> <li>16. THE GENERAL CONTRACTOR SHALL BE RESPONSIBLE FOR ASSURING THAT ALL AND APPROVALS ARE OBTAINED PRIOR TO BEGINNING WORK OR ORDERING MA</li> <li>17. CONTRACTOR TO COORDINATE WITH EQUIPMENT SUPPLIERS FOR POWER REQ</li> </ul>                                                                                                                                                                                                                                                                                                                                                                                                                                                                                                                                                                                                                                                                                                                                                                                                                                                                                                                                                                                                                                                                                                                                                                                                                                                                                                                                                                                                                                                                                                                                                                                                                                                                                                                                                                                                                                                                                         | ATERIALS.                                                                          | <ol> <li>DO NOT PAINT EXISTING FACTORY FINISHED MATERIALS UNLESS OTHERWISE INI<br/>OF RELOCATABLE BUILDINGS, FIRE ALARM STROBE/HORNS, LIGHT FIXTURE BODI<br/>CAGES AROUND THESE ITEMS, WHERE OCCUR, SHALL BE REMOVED, PREPARED,</li> </ol>                                                                               |
|                                                                                                                                                                                                                                                                                                                                                                                                                                                                                                                                                                                                                                                                                                                                                                                                                                                                                                                                                                                                                                                                                                                                                                                                                                                                                                                                                                                                                                                                                                                                                                                                                                                                                                                                                                                                                                                                                                                                                                                                                                                                                                                                                                                                                                                                                                      | C.F.C.I. CONTRACTOR FURNISHED<br>CONTRACTOR INSTALLED<br>CTR. CENTER                                                                                                                                | PRTN. PARTITION<br>P.V. PIPE VENT                                                                                            | 18. WHERE INCLUDED IN THESE DRAWINGS, "KEYNOTES" DENOTE NEW WORK TO B                                                                                                                                                                                                                                                                                                                                                                                                                                                                                                                                                                                                                                                                                                                                                                                                                                                                                                                                                                                                                                                                                                                                                                                                                                                                                                                                                                                                                                                                                                                                                                                                                                                                                                                                                                                                                                                                                                                                                                                                                                                            |                                                                                    | 10. PROVIDE ACCOMMODATIONS FOR CANOPY SUPPORT STRUCTURE TO BE PAINTE UNDERSIDE SURFACES.                                                                                                                                                                                                                                 |
|                                                                                                                                                                                                                                                                                                                                                                                                                                                                                                                                                                                                                                                                                                                                                                                                                                                                                                                                                                                                                                                                                                                                                                                                                                                                                                                                                                                                                                                                                                                                                                                                                                                                                                                                                                                                                                                                                                                                                                                                                                                                                                                                                                                                                                                                                                      | DEMO. DEMONSTRATION<br>D.F. DRINKING FOUNTAIN<br>DIA. DIAMETER<br>DIM. DIMENSION                                                                                                                    | R. RISER/RADIUS<br>R.D. ROOF DRAIN<br>REF ROOF EXHAUST FAN<br>REQ'D. REQUIRED<br>R.H. ROOF HATCH<br>R.W.L. RAIN WATER LEADER | THIS CONTRACT AND ARE IDENTIFIED TO THE RIGHT OF EACH SHEET. THE "KEY<br>REFERENCES THE SPECIFICATION SECTION RELATED TO THE WORK DESIGNATE<br>"NOTES" DENOTE EXISTING ITEMS FOR REFERENCE ONLY AND ARE ALSO IDENT<br>OF EACH SHEET. "GENERAL SHEET NOTES" DENOTE DESCRIPTIONS OF ADDITION<br>SPECIFIC TO THE SHEET CONTAINING THE "GENERAL SHEET NOTE".                                                                                                                                                                                                                                                                                                                                                                                                                                                                                                                                                                                                                                                                                                                                                                                                                                                                                                                                                                                                                                                                                                                                                                                                                                                                                                                                                                                                                                                                                                                                                                                                                                                                                                                                                                         | ED BY THE "KEYNOTE".<br>IFIED TO THE RIGHT                                         | 11. REMOVE ALL DECAL SIGNAGE (FIRE EXTINGUISHER LOCATION LABELS) AND OTH<br>PAINTED. SAND PAINTED DOOR IDENTIFICATION LABELS SMOOTH, PRIME AND PA<br>LOCATIONS WHERE IT WAS REMOVED.                                                                                                                                     |
|                                                                                                                                                                                                                                                                                                                                                                                                                                                                                                                                                                                                                                                                                                                                                                                                                                                                                                                                                                                                                                                                                                                                                                                                                                                                                                                                                                                                                                                                                                                                                                                                                                                                                                                                                                                                                                                                                                                                                                                                                                                                                                                                                                                                                                                                                                      | D.S. DOWNSPOUT<br>DTL. DETAIL<br>DWG. DRAWING                                                                                                                                                       | SIM. SIMILAR                                                                                                                 | <ol> <li>NOT ALL CEILING APPURTENANCES (SMOKE DETECTORS, EXHAUST FANS, ACCE<br/>SHOWN. CONTRACTOR TO FIELD VERIFY AND TAKE APPROPRIATE ACTION TO A</li> </ol>                                                                                                                                                                                                                                                                                                                                                                                                                                                                                                                                                                                                                                                                                                                                                                                                                                                                                                                                                                                                                                                                                                                                                                                                                                                                                                                                                                                                                                                                                                                                                                                                                                                                                                                                                                                                                                                                                                                                                                    | . ,                                                                                | <ol> <li>COLOR SELECTIONS SHALL BE MADE BY ARCHITECT AND OWNER AT TIME OF SUI</li> <li>CAREFULLY MASK ALL DOOR HARDWARE TO AVOID ANY AND ALL PAINT FROM CO</li> </ol>                                                                                                                                                    |
| 0       4       8       16       32         0       4       8       16       32         0       4       8       16       32                                                                                                                                                                                                                                                                                                                                                                                                                                                                                                                                                                                                                                                                                                                                                                                                                                                                                                                                                                                                                                                                                                                                                                                                                                                                                                                                                                                                                                                                                                                                                                                                                                                                                                                                                                                                                                                                                                                                                                                                                                                                                                                                                                          | E.F. EXHAUST FAN<br>E.J. EXPANSION JOINT<br>EMERG. EMERGENCY                                                                                                                                        | STOR. STORAGE<br>SPEC. SPECIFICATION<br>S.S STAINLESS STEEL<br>STD. STANDARD                                                 | 20. ALL DEMOLISHED ITEMS SHALL BE REMOVED FROM THE SITE AND DISPOSED OF                                                                                                                                                                                                                                                                                                                                                                                                                                                                                                                                                                                                                                                                                                                                                                                                                                                                                                                                                                                                                                                                                                                                                                                                                                                                                                                                                                                                                                                                                                                                                                                                                                                                                                                                                                                                                                                                                                                                                                                                                                                          | F PROPERLY. (SEE                                                                   | PAINT FOUND ON DOOR HARDWARE WILL REQUIRE THE CONTRACTOR TO REMO<br>REINSTALL AT NO ADDITIONAL COST TO OWNER. DO NOT PAINT CLEAR ANODIZEI                                                                                                                                                                                |
| <b>JCH = C</b><br>32                                                                                                                                                                                                                                                                                                                                                                                                                                                                                                                                                                                                                                                                                                                                                                                                                                                                                                                                                                                                                                                                                                                                                                                                                                                                                                                                                                                                                                                                                                                                                                                                                                                                                                                                                                                                                                                                                                                                                                                                                                                                                                                                                                                                                                                                                 | ELEV. ELEVATION<br>E.W.C. ELECTRIC WATER COOLER                                                                                                                                                     | STL. STEEL<br>STRL. STRUCTURAL<br>SYM. SYMMETRICAL                                                                           | SPECIFICATIONS, SECTION 02072)                                                                                                                                                                                                                                                                                                                                                                                                                                                                                                                                                                                                                                                                                                                                                                                                                                                                                                                                                                                                                                                                                                                                                                                                                                                                                                                                                                                                                                                                                                                                                                                                                                                                                                                                                                                                                                                                                                                                                                                                                                                                                                   |                                                                                    | 14. CONTRACTOR SHALL REMOVE (E) SURFACE APPLIED WEATHER STRIPPING FROM<br>PAINTED PRIOR TO PREP WORK. CONTRACTOR SHALL INSTALL NEW PEMKO 297A<br>OF ALL EXTERIOR DOORS.                                                                                                                                                  |
|                                                                                                                                                                                                                                                                                                                                                                                                                                                                                                                                                                                                                                                                                                                                                                                                                                                                                                                                                                                                                                                                                                                                                                                                                                                                                                                                                                                                                                                                                                                                                                                                                                                                                                                                                                                                                                                                                                                                                                                                                                                                                                                                                                                                                                                                                                      | F.D. FLOOR DRAIN<br>F.E. FIRE EXTINGUISHER<br>F.H.C. FIRE HOSE CABINET<br>FIN. FINISH                                                                                                               | T.B. TACK BOARD<br>T.C. TOP OF CURB<br>T.O.C. TOP OF CONCRETE                                                                | SYMBOLS LEGEND                                                                                                                                                                                                                                                                                                                                                                                                                                                                                                                                                                                                                                                                                                                                                                                                                                                                                                                                                                                                                                                                                                                                                                                                                                                                                                                                                                                                                                                                                                                                                                                                                                                                                                                                                                                                                                                                                                                                                                                                                                                                                                                   |                                                                                    | 15. REPAINT DOOR SWING ARC ON CONCRETE AT ALL EXTERIOR OUT-SWINGING DOO                                                                                                                                                                                                                                                  |
|                                                                                                                                                                                                                                                                                                                                                                                                                                                                                                                                                                                                                                                                                                                                                                                                                                                                                                                                                                                                                                                                                                                                                                                                                                                                                                                                                                                                                                                                                                                                                                                                                                                                                                                                                                                                                                                                                                                                                                                                                                                                                                                                                                                                                                                                                                      | FL. FLOOR<br>F.O.C. FACE OF CONCRETE                                                                                                                                                                | T.O.S. TOP OF STEEL<br>T.O.P. TOP OF PLATE<br>T.V. TELEVISION                                                                | SEE INDIVIDUAL SHEETS FOR ADDITIONAL SHEET SPECIFIC SYMBOLS/ LEGENDS NO<br>HERE - NOT ALL SYMBOLS/ LEGENDS WILL APPLY.                                                                                                                                                                                                                                                                                                                                                                                                                                                                                                                                                                                                                                                                                                                                                                                                                                                                                                                                                                                                                                                                                                                                                                                                                                                                                                                                                                                                                                                                                                                                                                                                                                                                                                                                                                                                                                                                                                                                                                                                           | OT INDICATED                                                                       | REROOF SCOPE OF WORK INCLUDES BUT IS NOT LIMITED TO:                                                                                                                                                                                                                                                                     |
|                                                                                                                                                                                                                                                                                                                                                                                                                                                                                                                                                                                                                                                                                                                                                                                                                                                                                                                                                                                                                                                                                                                                                                                                                                                                                                                                                                                                                                                                                                                                                                                                                                                                                                                                                                                                                                                                                                                                                                                                                                                                                                                                                                                                                                                                                                      | F.R.P. FIBERGLASS REINFORCED<br>PLASTIC                                                                                                                                                             | T.O.W. TOP OF WALL<br>TYP. TYPICAL                                                                                           | SECTION NUMBER OPENING                                                                                                                                                                                                                                                                                                                                                                                                                                                                                                                                                                                                                                                                                                                                                                                                                                                                                                                                                                                                                                                                                                                                                                                                                                                                                                                                                                                                                                                                                                                                                                                                                                                                                                                                                                                                                                                                                                                                                                                                                                                                                                           | $\langle 34 \rangle$                                                               | <ol> <li>PROVIDE NEW TAPERED INSULATION AT AREAS IDENTIFIED ON ROOF PLAN</li> <li>INSTALL NEW ROOF DRAIN STRAINERS AT ALL GUTTER OUTLETS.</li> </ol>                                                                                                                                                                     |
|                                                                                                                                                                                                                                                                                                                                                                                                                                                                                                                                                                                                                                                                                                                                                                                                                                                                                                                                                                                                                                                                                                                                                                                                                                                                                                                                                                                                                                                                                                                                                                                                                                                                                                                                                                                                                                                                                                                                                                                                                                                                                                                                                                                                                                                                                                      | GA. GAUGE<br>GALV. GALVANIZED                                                                                                                                                                       | U.O.N. UNLESS OTHERWISE NOTED<br>U.V. UNIT VENTILATOR                                                                        | SECTION A3.0 SHEET NUMBER KEYNOTE                                                                                                                                                                                                                                                                                                                                                                                                                                                                                                                                                                                                                                                                                                                                                                                                                                                                                                                                                                                                                                                                                                                                                                                                                                                                                                                                                                                                                                                                                                                                                                                                                                                                                                                                                                                                                                                                                                                                                                                                                                                                                                | 6                                                                                  | 3. PROVIDE NEW GUTTERS AS SHOWN AT CANOPIES. RECONNECT TO EXIST                                                                                                                                                                                                                                                          |
| ₽<br>80<br>80<br>100<br>100<br>100<br>100<br>100<br>100                                                                                                                                                                                                                                                                                                                                                                                                                                                                                                                                                                                                                                                                                                                                                                                                                                                                                                                                                                                                                                                                                                                                                                                                                                                                                                                                                                                                                                                                                                                                                                                                                                                                                                                                                                                                                                                                                                                                                                                                                                                                                                                                                                                                                                              | G.B. GRAB BAR<br>GYP. GYPSUM                                                                                                                                                                        | VERT. VERTICAL<br>V.H. VENT HOOD                                                                                             | WALL TYPE                                                                                                                                                                                                                                                                                                                                                                                                                                                                                                                                                                                                                                                                                                                                                                                                                                                                                                                                                                                                                                                                                                                                                                                                                                                                                                                                                                                                                                                                                                                                                                                                                                                                                                                                                                                                                                                                                                                                                                                                                                                                                                                        | 3                                                                                  | 4. REPLACE ALL EXISTING ANCHORED ROOF BLOCKS.                                                                                                                                                                                                                                                                            |
|                                                                                                                                                                                                                                                                                                                                                                                                                                                                                                                                                                                                                                                                                                                                                                                                                                                                                                                                                                                                                                                                                                                                                                                                                                                                                                                                                                                                                                                                                                                                                                                                                                                                                                                                                                                                                                                                                                                                                                                                                                                                                                                                                                                                                                                                                                      | H.B. HOSE BIBB<br>H.C. HOLLOW CORE<br>HGT./HT. HEIGHT                                                                                                                                               | VTR VENT THROUGH ROOF<br>W/ WITH<br>W.C. WATER CLOSET                                                                        | DETAIL DETAIL NUMBER DATUM<br>WORK POINT CONTROL POIN                                                                                                                                                                                                                                                                                                                                                                                                                                                                                                                                                                                                                                                                                                                                                                                                                                                                                                                                                                                                                                                                                                                                                                                                                                                                                                                                                                                                                                                                                                                                                                                                                                                                                                                                                                                                                                                                                                                                                                                                                                                                            |                                                                                    | 5. HYDROJET/AUGER ALL RAIN WATER LEADERS AND UNDERGROUND STOR<br>MANHOLE.                                                                                                                                                                                                                                                |
|                                                                                                                                                                                                                                                                                                                                                                                                                                                                                                                                                                                                                                                                                                                                                                                                                                                                                                                                                                                                                                                                                                                                                                                                                                                                                                                                                                                                                                                                                                                                                                                                                                                                                                                                                                                                                                                                                                                                                                                                                                                                                                                                                                                                                                                                                                      | H.M. HOLLOW METAL<br>HR. HOUR<br>HVAC HVAC UNIT                                                                                                                                                     | W.C. WATER CLOSET<br>WD. WOOD<br>W.V. WATER VALVE                                                                            | CONTROL POIN<br>DIMENSION MA                                                                                                                                                                                                                                                                                                                                                                                                                                                                                                                                                                                                                                                                                                                                                                                                                                                                                                                                                                                                                                                                                                                                                                                                                                                                                                                                                                                                                                                                                                                                                                                                                                                                                                                                                                                                                                                                                                                                                                                                                                                                                                     | * * *                                                                              | BEAUTIFICATION SCOPE OF WORK INCLUDES, BUT IS NOT LIMITED TO:                                                                                                                                                                                                                                                            |
| ICH = 1           0           1           1           1           1                                                                                                                                                                                                                                                                                                                                                                                                                                                                                                                                                                                                                                                                                                                                                                                                                                                                                                                                                                                                                                                                                                                                                                                                                                                                                                                                                                                                                                                                                                                                                                                                                                                                                                                                                                                                                                                                                                                                                                                                                                                                                                                                                                                                                                  |                                                                                                                                                                                                     |                                                                                                                              | INTERIOR W 4 E ELEVATION ORIENTATION ROOM NAME                                                                                                                                                                                                                                                                                                                                                                                                                                                                                                                                                                                                                                                                                                                                                                                                                                                                                                                                                                                                                                                                                                                                                                                                                                                                                                                                                                                                                                                                                                                                                                                                                                                                                                                                                                                                                                                                                                                                                                                                                                                                                   |                                                                                    | <ol> <li>REPLACING FLOORING AT ALL ROOMS IDENTIFIED ON FLOORPLANS.</li> <li>REPLACING ALL CLOCK, BELL AND INTERCOM FOUNDMENT AND INSTALLING</li> </ol>                                                                                                                                                                   |
| ONE INCH = TWENTY FEET<br>0 5 10 20 40 60 80<br>0 5 10 5 10 5 10 5<br>0 |                                                                                                                                                                                                     |                                                                                                                              | ELEVATION W A7.3 E ELEVATION ORIENTATION ROOM NAME -<br>S SHEET NUMBER ROOM NO.                                                                                                                                                                                                                                                                                                                                                                                                                                                                                                                                                                                                                                                                                                                                                                                                                                                                                                                                                                                                                                                                                                                                                                                                                                                                                                                                                                                                                                                                                                                                                                                                                                                                                                                                                                                                                                                                                                                                                                                                                                                  | OFFICE<br>106                                                                      | 2. REPLACING ALL CLOCK, BELL AND INTERCOM EQUIPMENT AND INSTALLING<br>DISPLAYS, AND OTHER RELATED INFRASTRUCTURE AS SHOWN.                                                                                                                                                                                               |