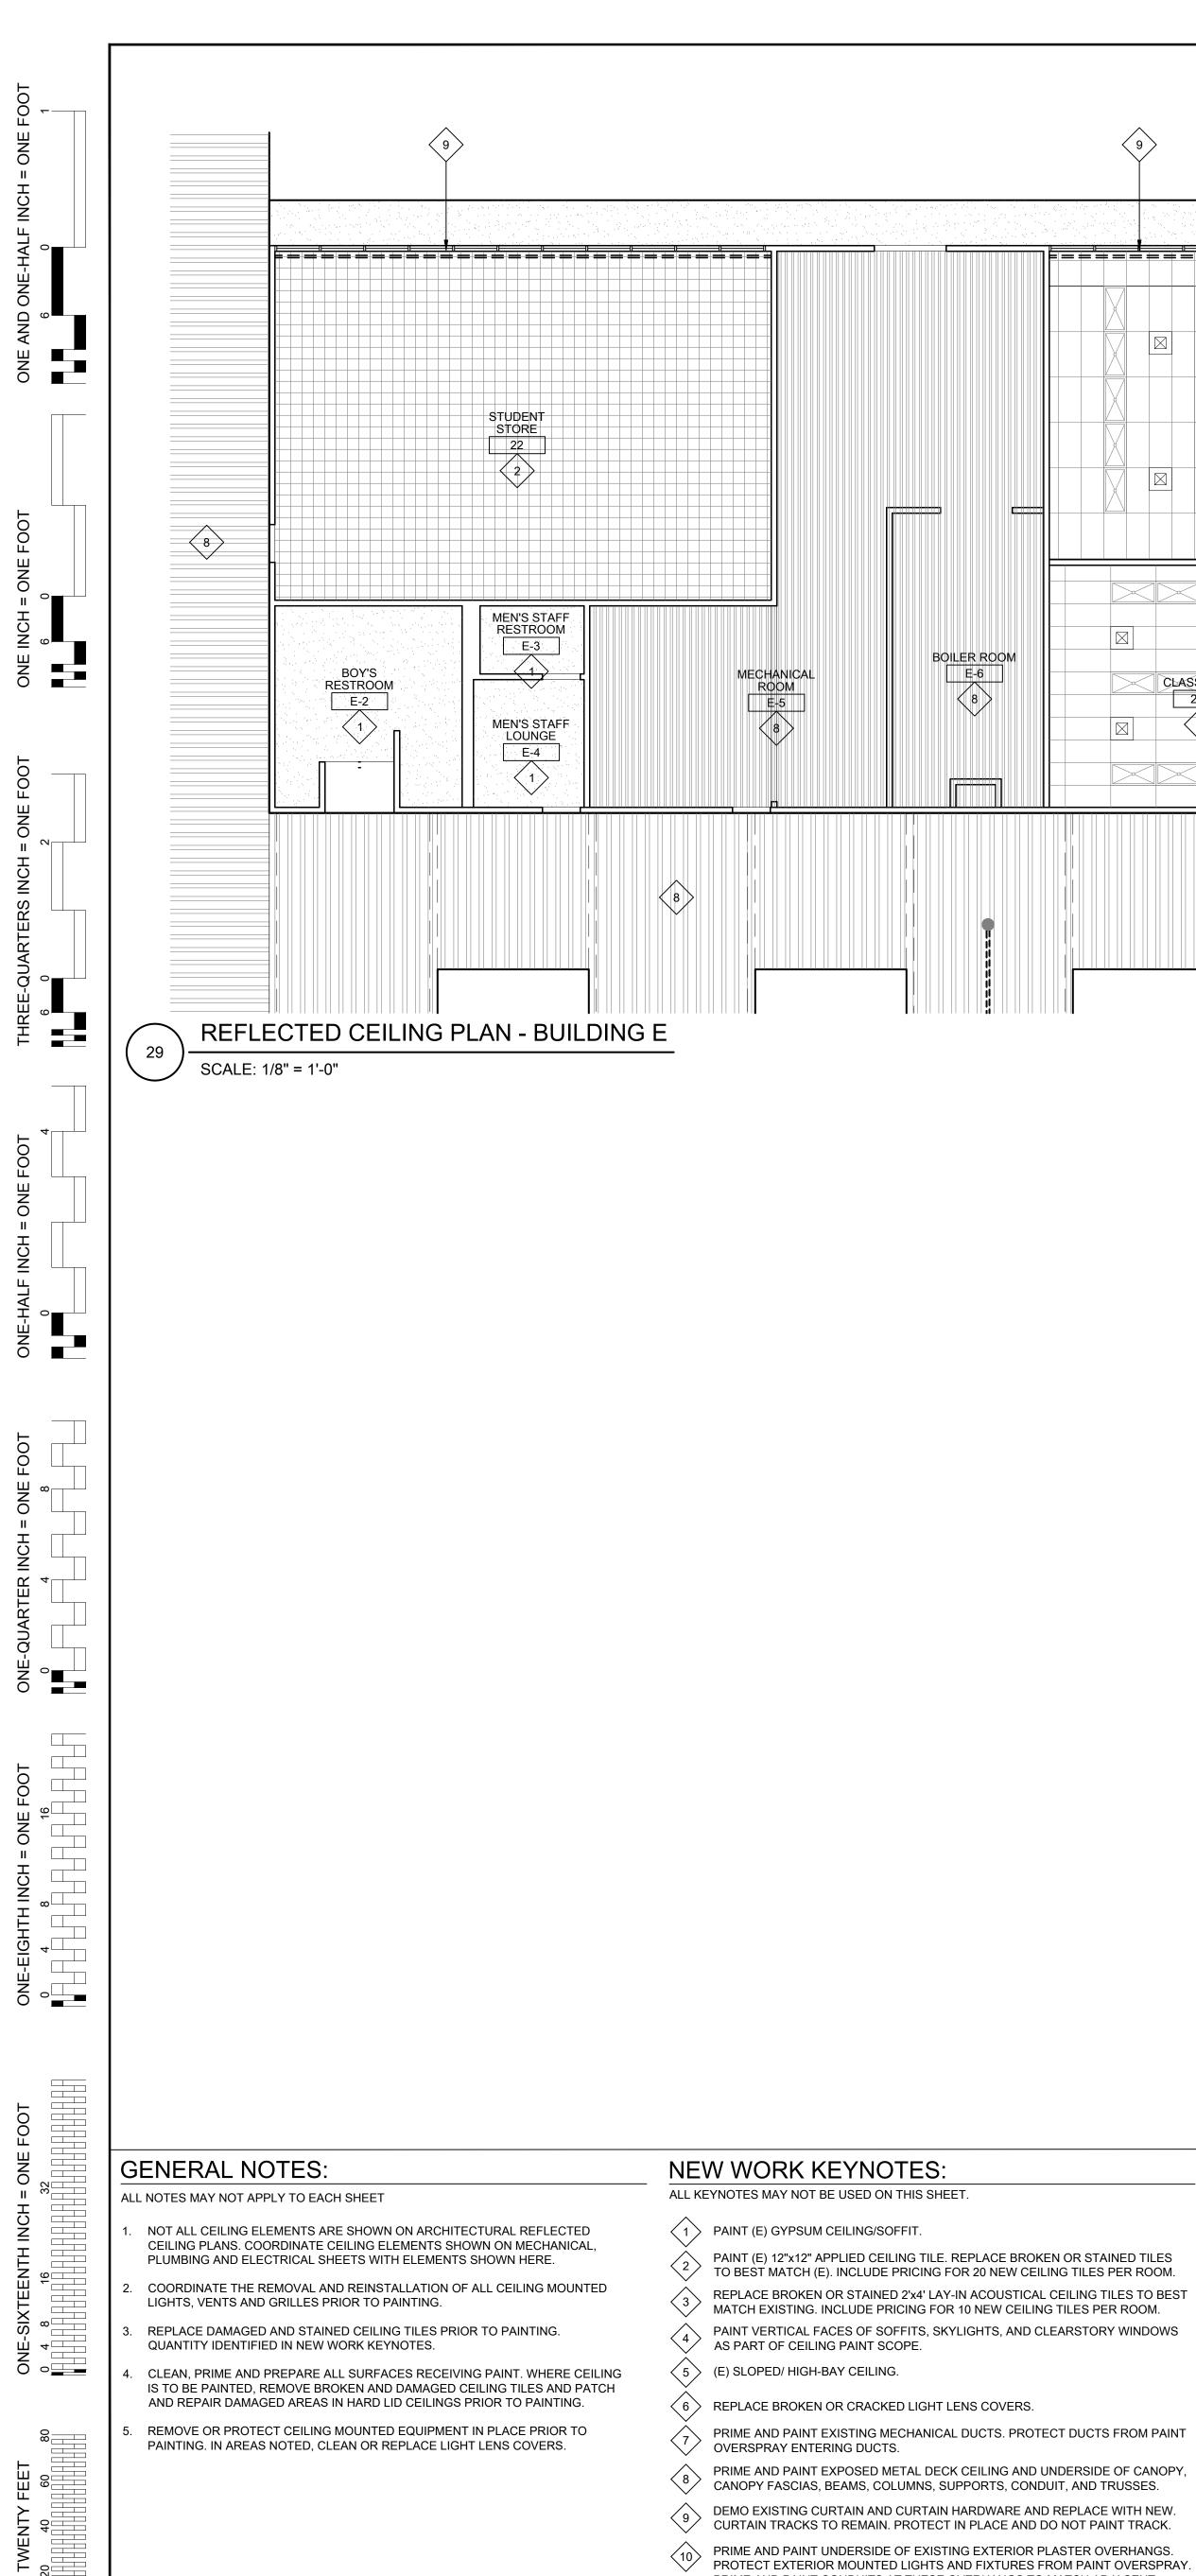

| <ul> <li>(E) 2X4 TBAR CEILING TO BE PAINTED. REPLACE STAINED OR<br/>DAMAGED TILES.</li> <li>(E) 1X1 GLUE-ON ACOUSTIC TILES. REPLACE DAMAGED CEILING<br/>TILES PRIOR TO PAINTING.</li> <li>(E) HARD-LID CEILING. PATCH DAMAGED AREAS PRIOR TO PAINTING.</li> <li>(E) EXPOSED METAL DECK CEILING OR UNDERSIDE OF EXTERIOR<br/>CANOPY. MASK OFF ANY LIGHT FIXTURES AND PRIME AND PAINT.</li> </ul> | (E) 2X4 TBAR CEILING TO BE PAINTED. REPLACE STAINED OR   (E) 2X4 TBAR CEILING TO BE PAINTED. REPLACE STAINED OR   (E) 1X1 GLUE-ON ACOUSTIC TILES. REPLACE DAMAGED CEILING   (E) 1X1 GLUE-ON ACOUSTIC TILES. REPLACE DAMAGED AREAS PRIOR TO PAINTING. |







| 111      | 9   |
|----------|-----|
| ш        |     |
| <u></u>  |     |
|          | 40  |
|          |     |
|          |     |
| $\sim$   |     |
|          |     |
|          |     |
|          |     |
|          | Ŧ   |
| /        |     |
| _        |     |
| 111      |     |
| ш.       |     |
| ~        |     |
| ~        |     |
| >        |     |
| -        | 0   |
|          |     |
| •        | 120 |
|          |     |
| 11       |     |
| ••       |     |
|          |     |
| T        |     |
| <u>+</u> |     |
| 1        |     |
| ()       |     |
| -        |     |
| ~        |     |
| ~        |     |
|          |     |
|          |     |
| 111      |     |
| ш        | പ   |
|          |     |

PRIME AND PAINT CONDUITS AT THESE OVERHANGS TO MATCH ADJACENT. PRIME AND PA