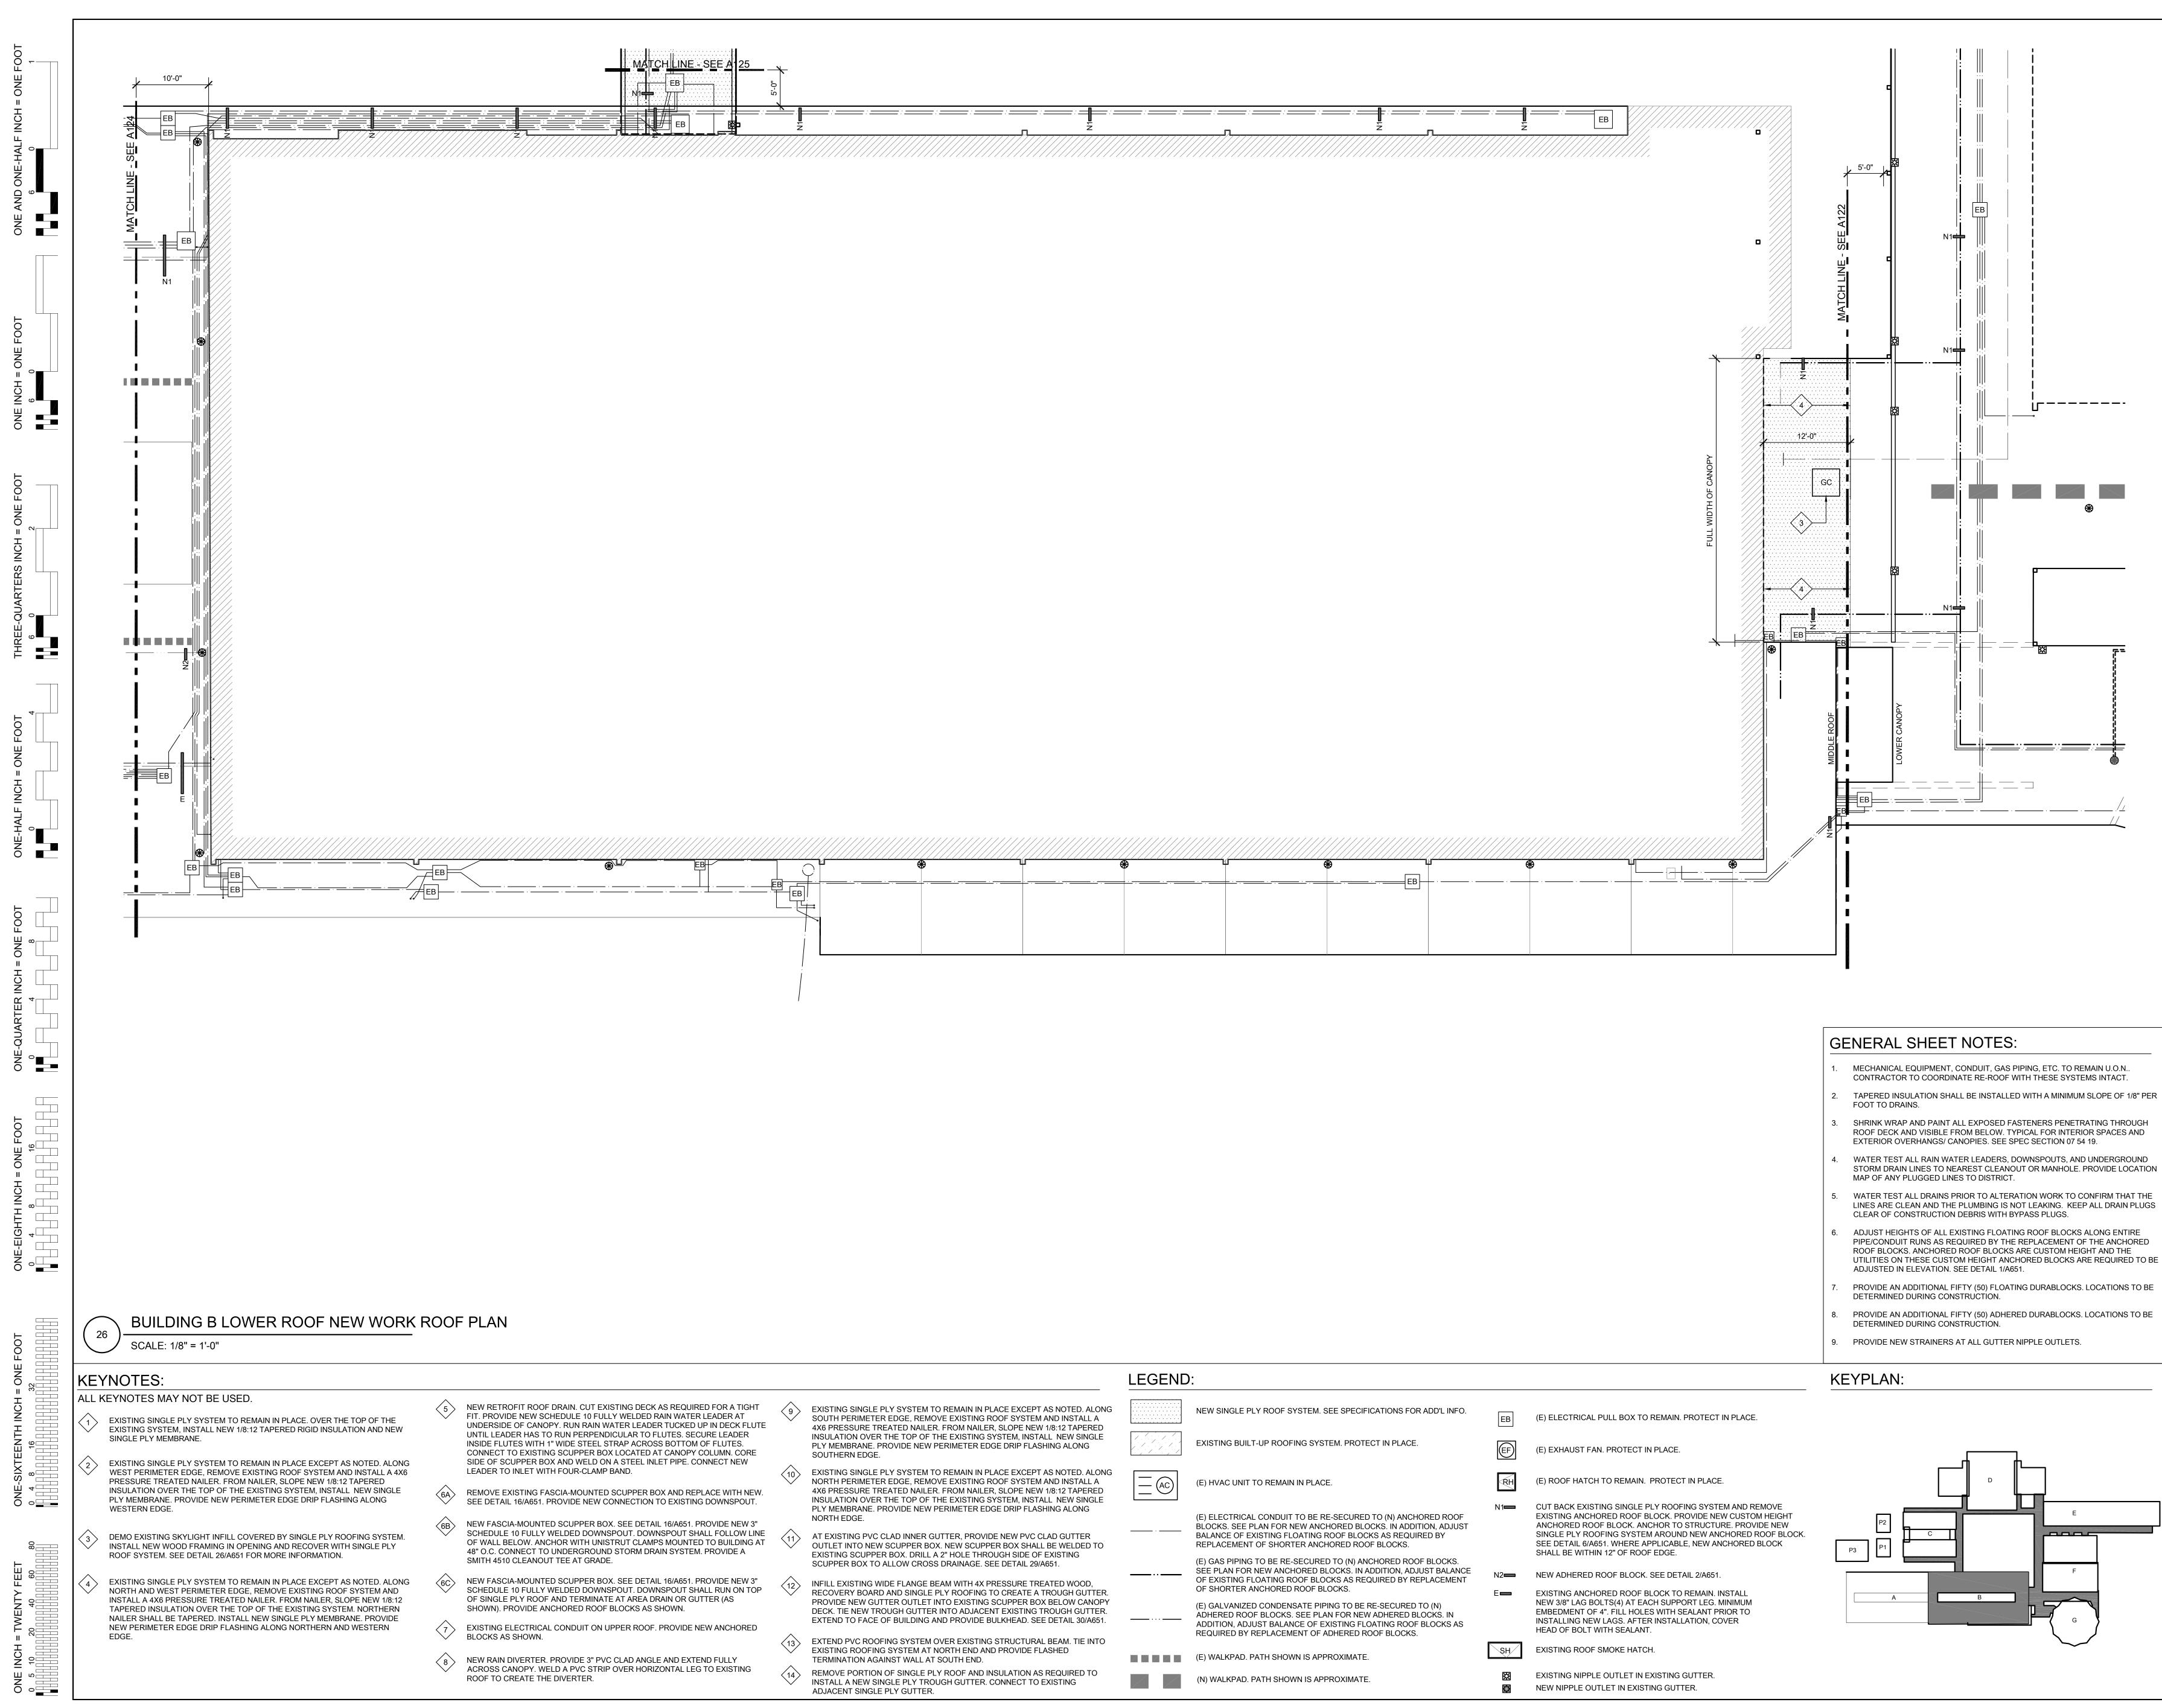

N WORK TO CONFIRM THAT THE LINES ARE CLEAN AND THE PLUMBING IS NOT LEAKING. KEEP ALL DRAIN PLUGS







- TAPERED INSULATION SHALL BE INSTALLED WITH A MINIMUM SLOPE OF 1/8" PER
- SHRINK WRAP AND PAINT ALL EXPOSED FASTENERS PENETRATING THROUGH ROOF DECK AND VISIBLE FROM BELOW. TYPICAL FOR INTERIOR SPACES AND
- STORM DRAIN LINES TO NEAREST CLEANOUT OR MANHOLE. PROVIDE LOCATION
- WATER TEST ALL DRAINS PRIOR TO ALTERATION WORK TO CONFIRM THAT THE LINES ARE CLEAN AND THE PLUMBING IS NOT LEAKING. KEEP ALL DRAIN PLUGS
- PIPE/CONDUIT RUNS AS REQUIRED BY THE REPLACEMENT OF THE ANCHORED UTILITIES ON THESE CUSTOM HEIGHT ANCHORED BLOCKS ARE REQUIRED TO BE
- PROVIDE AN ADDITIONAL FIFTY (50) FLOATING DURABLOCKS. LOCATIONS TO BE
- PROVIDE AN ADDITIONAL FIFTY (50) ADHERED DURABLOCKS. LOCATIONS TO BE







| SEE A | <u>25                                    </u> |        |     |  |
|-------|-----------------------------------------------|--------|-----|--|
|       | 2-0-                                          |        |     |  |
|       |                                               | ;;;;;; | - · |  |
|       |                                               |        |     |  |

|                                                           |    |                                                                                                                                                                                                                                                                                                                                                     | LEGEND |