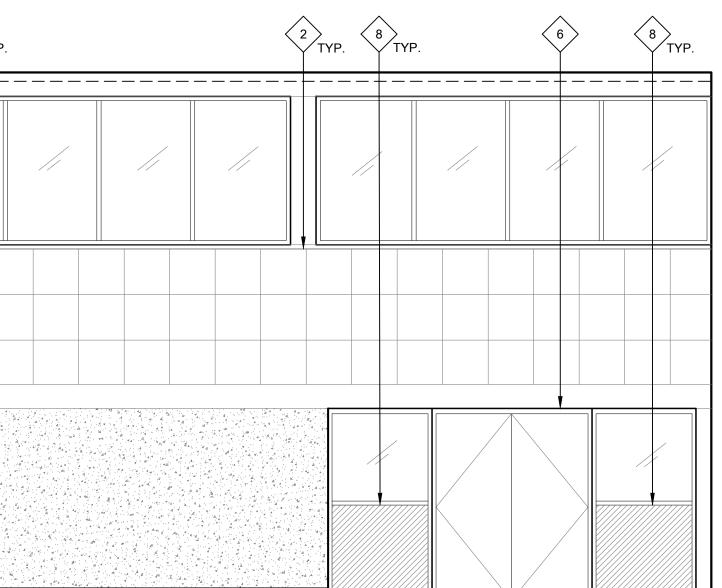

| $\lambda$ | REMOVE EXISTING WALL-MOUNTED SPORTS PADS IN ORDER TO COMPLET                                                                  |
|                   |                     | REMOVE WALL MOUNTED SIGNAGE, MARKER BOARDS, AND TACKBOARDS PRIOR<br>TO CLEANING AND PAINTING. REINSTALL IN SAME LOCATION.                                                                         | 24        | PAINTING SCOPE. REINSTALL TO ORIGINAL LOCATION.<br>(E) VINYL WINDOW COVERINGS AT EACH WINDOW. REMOVE TO PERFORM               |

TO CLEANING AND PAINTING. REINSTALL IN SAME LOCATION.  $\langle 12 \rangle$ (E) BRICK TO REMAIN. THOROUGHLY CLEAN AND PROTECT IN PLACE DURING CONSTRUCTION.

ER TO COMPLET (E) VINYL WINDOW COVERINGS AT EACH WINDOW. REMOVE TO PERFORM PAINTING SCOPE AND REINSTALL.





|                                                           | LEGEND:                                                                                                                                                           | KEYPLAN:  |
|-----------------------------------------------------------|-------------------------------------------------------------------------------------------------------------------------------------------------------------------|-----------|
| POSITE PANEL. SEE                                         | LEGEND TYPICAL TO ALL EXTERIOR ELEVATION SHEETS.<br>ALL HATCHES MAY NOT BE USED ON THIS SHEET.                                                                    |           |
| ECT IN PLACE.                                             | (E) CONCRETE WALLS - C