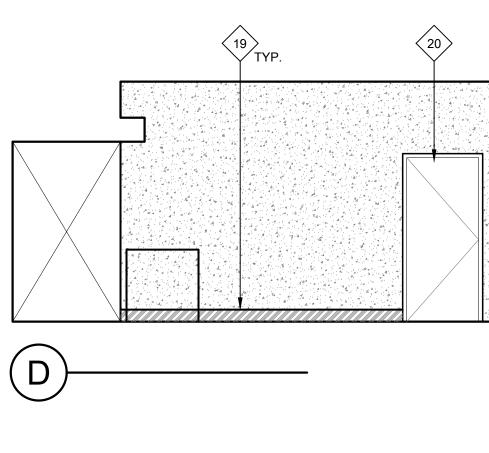

## SACRAMENTO CITY UNIFIED SCHOOL DISTRICT

| оот<br>——                                                                                                                                                                                                                                                                                                                                                                                                                                                                                                                                                                                                                                                                                                                                                                                                                                                                                                                                                                                                                                                                                                                                                                                                                                                                                                                                                                                                                                                                                                                                                                                                                                                                                                                                                                                                                                                                                                                                                                                                                                                                                                                                                                                                                                                                                            | APPLICA                                                                                                                                                                                             | BLE CODES                                                                                                                    | GENERAL NOTES                                                                                                                                                                                                                                                                                                                                                                                                                                                                                                                                                                                                                                                                                                                                                                                                                                                                                                                                                                                                                                                                                                                                                                                                                                                                                                                                                                                                                                                                                                                                                                                                                                                                                                                                                                                                                                                                                                                                                                                                                                                                                                                    |                                                                                    | SCOPE OF WORK                                                                                                                                                                                                                                                                                                            |
|------------------------------------------------------------------------------------------------------------------------------------------------------------------------------------------------------------------------------------------------------------------------------------------------------------------------------------------------------------------------------------------------------------------------------------------------------------------------------------------------------------------------------------------------------------------------------------------------------------------------------------------------------------------------------------------------------------------------------------------------------------------------------------------------------------------------------------------------------------------------------------------------------------------------------------------------------------------------------------------------------------------------------------------------------------------------------------------------------------------------------------------------------------------------------------------------------------------------------------------------------------------------------------------------------------------------------------------------------------------------------------------------------------------------------------------------------------------------------------------------------------------------------------------------------------------------------------------------------------------------------------------------------------------------------------------------------------------------------------------------------------------------------------------------------------------------------------------------------------------------------------------------------------------------------------------------------------------------------------------------------------------------------------------------------------------------------------------------------------------------------------------------------------------------------------------------------------------------------------------------------------------------------------------------------|-----------------------------------------------------------------------------------------------------------------------------------------------------------------------------------------------------|------------------------------------------------------------------------------------------------------------------------------|----------------------------------------------------------------------------------------------------------------------------------------------------------------------------------------------------------------------------------------------------------------------------------------------------------------------------------------------------------------------------------------------------------------------------------------------------------------------------------------------------------------------------------------------------------------------------------------------------------------------------------------------------------------------------------------------------------------------------------------------------------------------------------------------------------------------------------------------------------------------------------------------------------------------------------------------------------------------------------------------------------------------------------------------------------------------------------------------------------------------------------------------------------------------------------------------------------------------------------------------------------------------------------------------------------------------------------------------------------------------------------------------------------------------------------------------------------------------------------------------------------------------------------------------------------------------------------------------------------------------------------------------------------------------------------------------------------------------------------------------------------------------------------------------------------------------------------------------------------------------------------------------------------------------------------------------------------------------------------------------------------------------------------------------------------------------------------------------------------------------------------|------------------------------------------------------------------------------------|--------------------------------------------------------------------------------------------------------------------------------------------------------------------------------------------------------------------------------------------------------------------------------------------------------------------------|
|                                                                                                                                                                                                                                                                                                                                                                                                                                                                                                                                                                                                                                                                                                                                                                                                                                                                                                                                                                                                                                                                                                                                                                                                                                                                                                                                                                                                                                                                                                                                                                                                                                                                                                                                                                                                                                                                                                                                                                                                                                                                                                                                                                                                                                                                                                      | ALL WORK SHALL CONFORM TO THE FOL<br>CODES AND ORDINANCES:                                                                                                                                          | LOWING AND ALL OTHER APPLICABLE                                                                                              | 1. CONTRACTOR SHALL FIELD VERIFY ALL DIMENSIONS AND EXISTING CONDITION<br>SHALL REPORT ANY DISCREPANCIES IN WRITING TO THE CONSTRUCTION MANA<br>OF AN REQUEST FOR INFORMATION (RFI) OR AS PART OF THE APPLICABLE SHO<br>DRAWING/SUBMITTAL.                                                                                                                                                                                                                                                                                                                                                                                                                                                                                                                                                                                                                                                                                                                                                                                                                                                                                                                                                                                                                                                                                                                                                                                                                                                                                                                                                                                                                                                                                                                                                                                                                                                                                                                                                                                                                                                                                       | AGER BY THE MEANS<br>P                                                             | CONTRACTOR SHALL READ AND UNDERSTAND THESE SCOPE ITEMS VERY CAREFULL<br>SIDERED TYPICAL FOR ALL AREAS OF THIS PROJECT UNLESS SPECIFICALLY INDICAT<br>ITEMS INDICATED HERE MAY NOT BE NOTED WITHIN THESE DRAWINGS. CONTRACTOR<br>SPECIFICALLY NOTED OR NOT. THESE DRAWINGS ARE TO PROVIDE THE CONTRACTOR                  |
| SS INCH                                                                                                                                                                                                                                                                                                                                                                                                                                                                                                                                                                                                                                                                                                                                                                                                                                                                                                                                                                                                                                                                                                                                                                                                                                                                                                                                                                                                                                                                                                                                                                                                                                                                                                                                                                                                                                                                                                                                                                                                                                                                                                                                                                                                                                                                                              | 2022 CALIFORNIA BUILDING STANDARDS<br>C.C.R.<br>2022 CALIFORNIA BUILDING CODE (CBC),<br>2022 CALIFORNIA ELECTRICAL CODE (CE                                                                         |                                                                                                                              | <ol> <li>SPECIFIC ITEMS NOTED TO BE VERIFIED OR FIELD VERIFIED ARE REQUIRED TO ORDERING MATERIALS OR PROCEEDING WITH THE WORK.</li> </ol>                                                                                                                                                                                                                                                                                                                                                                                                                                                                                                                                                                                                                                                                                                                                                                                                                                                                                                                                                                                                                                                                                                                                                                                                                                                                                                                                                                                                                                                                                                                                                                                                                                                                                                                                                                                                                                                                                                                                                                                        | BE VERIFIED PRIOR TO                                                               | EXISTING BUILDING CONDITIONS. ALL MISCELLANEOUS SCOPE ITEMS AND FIELD CON<br>UMENTED. CONTRACTOR SHALL BE RESPONSIBLE FOR THOROUGH SURVEYING SITE<br>PRESENTING ANY CLARIFICATION QUESTIONS TO THE ARCHITECT PRIOR TO BID.                                                                                               |
| EE-QUARTERS                                                                                                                                                                                                                                                                                                                                                                                                                                                                                                                                                                                                                                                                                                                                                                                                                                                                                                                                                                                                                                                                                                                                                                                                                                                                                                                                                                                                                                                                                                                                                                                                                                                                                                                                                                                                                                                                                                                                                                                                                                                                                                                                                                                                                                                                                          | 2022 CALIFORNIA MECHANICAL CODE (CM<br>2022 CALIFORNIA PLUMBING CODE (CPC)<br>2022 CALIFORNIA ENERGY CODE (CEC), F<br>2022 CALIFORNIA FIRE CODE (CFC), PART<br>2022 CALIFORNIA GREEN CODE, PART 11, | MC), PART 4, TITLE 24, C.C.R.<br>), PART 5, TITLE 24, C.C.R.<br>PART 6, TITLE 24, C.C.R.<br>F 9, TITLE 24, C.C.R.            | 3. CONTRACTOR IS RESPONSIBLE FOR ALL INCIDENTAL WORK NECESSARY TO CO<br>INSTALLATION OF NEW WORK. THIS INCLUDES, BUT IS NOT LIMITED TO, THE REM<br>REINSTALLATION OR ALL EXISTING ITEMS, OF PORTIONS OF THE EXISTING CONS<br>SHOWN OR NOT.                                                                                                                                                                                                                                                                                                                                                                                                                                                                                                                                                                                                                                                                                                                                                                                                                                                                                                                                                                                                                                                                                                                                                                                                                                                                                                                                                                                                                                                                                                                                                                                                                                                                                                                                                                                                                                                                                       | MOVAL AND/OR                                                                       | <ul> <li>PAINT SCOPE INCLUDES, BUT IS NOT LIMITED TO:</li> <li>1. PRIME AND PREPARE ALL SURFACES, FILL CRACKS, VOIDS AND HOLES WITH MAT<br/>SAND LOOSE ANY PEALING PAINT FOLLOWING ABATEMENT REQUIREMENTS FOR<br/>ALL SURFACES TO BE PAINTED OR CLEANED. SEE SPECIFICATION SECTIONS FOR</li> </ul>                       |
|                                                                                                                                                                                                                                                                                                                                                                                                                                                                                                                                                                                                                                                                                                                                                                                                                                                                                                                                                                                                                                                                                                                                                                                                                                                                                                                                                                                                                                                                                                                                                                                                                                                                                                                                                                                                                                                                                                                                                                                                                                                                                                                                                                                                                                                                                                      | 2022 CALIFORNIA REFERENCED STANDA<br>2022 ELEVATOR SAFETY ORDERS, PART &<br>TITLE 24, C.C.R.                                                                                                        | RDS CODE, PART 12, TITLE 24, C.C.R.<br>8, DIVISION 1, CHAPTER 4, SUBCHAPTER 6,                                               | 4. ALL WORK, MATERIALS, METHODS, ETC. SHALL CONFORM TO ALL GOVERNING E REGULATIONS.                                                                                                                                                                                                                                                                                                                                                                                                                                                                                                                                                                                                                                                                                                                                                                                                                                                                                                                                                                                                                                                                                                                                                                                                                                                                                                                                                                                                                                                                                                                                                                                                                                                                                                                                                                                                                                                                                                                                                                                                                                              | BUILDING CODES AND                                                                 | 2. PAINT ALL EXISTING PAINTED EXTERIOR AND INTERIOR SURFACES INCLUDING, BU<br>SPECIFICATION SECTIONS FOR ADDITIONAL SCOPE INFORMATION):                                                                                                                                                                                  |
|                                                                                                                                                                                                                                                                                                                                                                                                                                                                                                                                                                                                                                                                                                                                                                                                                                                                                                                                                                                                                                                                                                                                                                                                                                                                                                                                                                                                                                                                                                                                                                                                                                                                                                                                                                                                                                                                                                                                                                                                                                                                                                                                                                                                                                                                                                      | 2022 NFPA 13, THE INSTALLATION OF AUT                                                                                                                                                               | /ISION 1 STATE FIRE MARSHAL REGULATIONS<br>TOMATIC SPRINKLER SYSTEMS, AS AMENDED<br>PIPE, PRIVATE HYDRANT, AND HOSE SYSTEMS  | 5. ANY CONFLICT BETWEEN THESE PLANS AND EXISTING CONDITIONS SHALL BE B<br>IMMEDIATE ATTENTION OF THE ARCHITECT.                                                                                                                                                                                                                                                                                                                                                                                                                                                                                                                                                                                                                                                                                                                                                                                                                                                                                                                                                                                                                                                                                                                                                                                                                                                                                                                                                                                                                                                                                                                                                                                                                                                                                                                                                                                                                                                                                                                                                                                                                  | ROUGHT TO THE                                                                      | WALLS, INCLUDING FOUNDATION STEM WALLS TO GRADE OR PAVING WALL LOUVERS                                                                                                                                                                                                                                                   |
| FOOT                                                                                                                                                                                                                                                                                                                                                                                                                                                                                                                                                                                                                                                                                                                                                                                                                                                                                                                                                                                                                                                                                                                                                                                                                                                                                                                                                                                                                                                                                                                                                                                                                                                                                                                                                                                                                                                                                                                                                                                                                                                                                                                                                                                                                                                                                                 | 2022 NFPA 24, INSTALLATION OF PRIVATE<br>APPURTENANCES<br>2022 NFPA 72, NATIONAL FIRE ALARM CO                                                                                                      |                                                                                                                              | 6. ALL WORK SHALL BE IN COMPLETE CONFORMANCE WITH MANUFACTURER'S SP<br>RECOMMENDATIONS OR AS OTHERWISE OUTLINED IN THE SPECIFICATIONS.                                                                                                                                                                                                                                                                                                                                                                                                                                                                                                                                                                                                                                                                                                                                                                                                                                                                                                                                                                                                                                                                                                                                                                                                                                                                                                                                                                                                                                                                                                                                                                                                                                                                                                                                                                                                                                                                                                                                                                                           | ECIFICATIONS AND                                                                   | FASCIAS<br>GUTTERS AND DOWNSPOUTS<br>CAP & EDGE FLASHINGS                                                                                                                                                                                                                                                                |
|                                                                                                                                                                                                                                                                                                                                                                                                                                                                                                                                                                                                                                                                                                                                                                                                                                                                                                                                                                                                                                                                                                                                                                                                                                                                                                                                                                                                                                                                                                                                                                                                                                                                                                                                                                                                                                                                                                                                                                                                                                                                                                                                                                                                                                                                                                      | NOTE:                                                                                                                                                                                               |                                                                                                                              | <ol> <li>USE OF ANY NEW MATERIALS CONTAINING LEAD OR ASBESTOS IS PROHIBITED.</li> <li>DETAILS, MATERIALS AND SCOPE OF WORK SHALL BE CONSIDERED TYPICAL FOR A SPECIFIC AL FORMULA AND SCOPE OF WORK SHALL BE CONSIDERED TYPICAL FORMULA AND SCOPE OF WORK SHALL BE CONSIDERED TYPICAL FORMULA AND SCOPE OF WORK SHALL BE CONSIDERED TYPICAL FORMULA AND SCOPE OF WORK SHALL BE CONSIDERED TYPICAL FORMULA AND SCOPE OF WORK SHALL BE CONSIDERED TYPICAL FORMULA AND SCOPE OF WORK SHALL BE CONSIDERED TYPICAL FORMULA AND SCOPE OF WORK SHALL BE CONSIDERED TYPICAL FORMULA AND SCOPE OF WORK SHALL BE CONSIDERED TYPICAL FORMULA AND SCOPE OF WORK SHALL BE CONSIDERED TYPICAL FORMULA AND SCOPE OF WORK SHALL BE CONSIDERED TYPICAL FORMULA AND SCOPE OF WORK SHALL BE CONSIDERED TYPICAL FORMULA AND SCOPE OF WORK SHALL BE CONSIDERED TYPICAL FORMULA AND SCOPE OF WORK SHALL BE CONSIDERED TYPICAL FORMULA AND SCOPE OF WORK SHALL BE CONSIDERED TYPICAL FORMULA AND SCOPE OF WORK SHALL BE CONSIDERED TYPICAL FORMULA AND SCOPE OF WORK SHALL BE CONSIDERED TYPICAL FORMULA AND SCOPE OF WORK SHALL BE CONSIDERED TYPICAL FORMULA AND SCOPE OF WORK SHALL BE CONSIDERED TYPICAL FORMULA AND SCOPE OF WORK SHALL BE CONSIDERED TYPICAL FORMULA AND SCOPE OF WORK SHALL BE CONSIDERED TYPICAL FORMULA AND SCOPE OF WORK SHALL BE CONSIDERED TYPICAL FORMULA AND SCOPE OF WORK SHALL BE CONSIDERED TYPICAL FORMULA AND SCOPE OF WORK SHALL BE CONSIDERED TYPICAL FORMULA AND SCOPE OF WORK SHALL BE CONSIDERED TYPICAL FORMULA AND SCOPE OF WORK SHALL AND SCOPE OF WORK SHALL BE CONSIDERED TYPICAL FORMULA AND SCOPE OF WORK SHALL BE CONSIDERED TYPICAL FORMULA AND SCOPE OF WORK SHALL A</li></ol> | OR ALL SIMILAR                                                                     | CANOPIES INCLUDING UNDERSIDES<br>EXTENDED ROOF OVERHANGS AND COVERED WALKS INCLUDING UNDERSIDES<br>WINDOW FRAMES (IF PREVIOUSLY PAINTED)                                                                                                                                                                                 |
|                                                                                                                                                                                                                                                                                                                                                                                                                                                                                                                                                                                                                                                                                                                                                                                                                                                                                                                                                                                                                                                                                                                                                                                                                                                                                                                                                                                                                                                                                                                                                                                                                                                                                                                                                                                                                                                                                                                                                                                                                                                                                                                                                                                                                                                                                                      | THE INTENT OF THESE DRAWINGS AND S<br>ALTERATION, REHABILITATION, OR RECC<br>WITH TITLE 24, CALIFORNIA BUILDING CC                                                                                  |                                                                                                                              | <ul> <li>9. THE TERM "TYPICAL" OR "(TYP.)" SHALL BE CONSTRUED TO MEAN APPLYING TO</li> </ul>                                                                                                                                                                                                                                                                                                                                                                                                                                                                                                                                                                                                                                                                                                                                                                                                                                                                                                                                                                                                                                                                                                                                                                                                                                                                                                                                                                                                                                                                                                                                                                                                                                                                                                                                                                                                                                                                                                                                                                                                                                     |                                                                                    | INTERIOR & EXTERIOR SURFACES OF DOORS AND DOOR FRAMES<br>DOOR MULLIONS AT PAIR DOORS<br>PAINTED INFILL PANELS AT WINDOW LOCATIONS                                                                                                                                                                                        |
| E-HALF                                                                                                                                                                                                                                                                                                                                                                                                                                                                                                                                                                                                                                                                                                                                                                                                                                                                                                                                                                                                                                                                                                                                                                                                                                                                                                                                                                                                                                                                                                                                                                                                                                                                                                                                                                                                                                                                                                                                                                                                                                                                                                                                                                                                                                                                                               | EXISTING CONDITIONS BE DISCOVERED<br>DOCUMENTS WHEREIN THE FINISHED WO<br>CALIFORNIA CODE OF REGULATIONS, A C                                                                                       | ,                                                                                                                            | 10. ALL PRODUCTS AND/OR MANUFACTURERS INDICATED ON DRAWINGS SHALL CO                                                                                                                                                                                                                                                                                                                                                                                                                                                                                                                                                                                                                                                                                                                                                                                                                                                                                                                                                                                                                                                                                                                                                                                                                                                                                                                                                                                                                                                                                                                                                                                                                                                                                                                                                                                                                                                                                                                                                                                                                                                             |                                                                                    | MISCELLANEOUS TRIM AND MOLDINGS<br>PAINTED ORNAMENTAL IRON FENCING AND GATES<br>PAINTED PLANTERS. RETAINING AND SITE WALLS                                                                                                                                                                                               |
|                                                                                                                                                                                                                                                                                                                                                                                                                                                                                                                                                                                                                                                                                                                                                                                                                                                                                                                                                                                                                                                                                                                                                                                                                                                                                                                                                                                                                                                                                                                                                                                                                                                                                                                                                                                                                                                                                                                                                                                                                                                                                                                                                                                                                                                                                                      | PLANS AND SPECIFICATIONS, DETAILING                                                                                                                                                                 | AND SPECIFYING THE REQUIRED REPAIR<br>PROVED BY DSA BEFORE PROCEEDING WITH                                                   | SPECIFICATIONS AND/OR BE APPROVED IN WRITING BY ARCHITECT PRIOR TO O<br>INSTALLATION OF MATERIAL.                                                                                                                                                                                                                                                                                                                                                                                                                                                                                                                                                                                                                                                                                                                                                                                                                                                                                                                                                                                                                                                                                                                                                                                                                                                                                                                                                                                                                                                                                                                                                                                                                                                                                                                                                                                                                                                                                                                                                                                                                                |                                                                                    | PAINTED WOODEN BENCHES AND TABLES<br>RELOCATABLE CLASSROOM BUILDINGS AND SKIRTS<br>RELOCATABLE BUILDING RAMP, BUILDING SKIRTS & HANDRAILS                                                                                                                                                                                |
|                                                                                                                                                                                                                                                                                                                                                                                                                                                                                                                                                                                                                                                                                                                                                                                                                                                                                                                                                                                                                                                                                                                                                                                                                                                                                                                                                                                                                                                                                                                                                                                                                                                                                                                                                                                                                                                                                                                                                                                                                                                                                                                                                                                                                                                                                                      |                                                                                                                                                                                                     |                                                                                                                              | 11. CHANGES TO THE APPROVED DRAWINGS AND SPECIFICATIONS SHALL BE MADE<br>A CONSTRUCTION CHANGE DOCUMENT (CCD) APPROVED BY THE DIVISION OF T<br>AS REQUIRED BY SECTION 4-338, PART 1, TITLE 24, CCR.A "DSA CERTIFIED" PRO<br>EMPLOYED BY THE DISTRICT (OWNER) AND APPROVED BY THE DSA SHALL PRO<br>INSPECTION OF THE WORK. THE DUTIES OF THE INSPECTOR ARE DEFINED IN SI<br>TITLE 24, CCR. A MINIMUM CLASS 3 INSPECTOR IS REQUIRED.A DSA ACCEPTED                                                                                                                                                                                                                                                                                                                                                                                                                                                                                                                                                                                                                                                                                                                                                                                                                                                                                                                                                                                                                                                                                                                                                                                                                                                                                                                                                                                                                                                                                                                                                                                                                                                                                 | THE STATE ARCHITECT,<br>JECT INSPECTOR<br>VIDE CONTINUOUS<br>ECTION 4-342, PART 1, | HANDRAILS, GUARD RAILS, BARRICADE RAILS & FENCING<br>ROOF TOP GAS PIPING (YELLOW STRIPES ONLY)<br>NEW HARDCOURT STRIPING AT AC PAVING<br>BASKETBALL, VOLLEYBALL, AND OTHER OUTDOOR EQUIPMENT POSTS<br>EXPOSED TO VIEW AND IDENTIFIED ON THESE DRAWINGS<br>OTHER ITEMS SPECIFICALLY IDENTIFIED ON THE DRAWINGS            |
| H = ONE                                                                                                                                                                                                                                                                                                                                                                                                                                                                                                                                                                                                                                                                                                                                                                                                                                                                                                                                                                                                                                                                                                                                                                                                                                                                                                                                                                                                                                                                                                                                                                                                                                                                                                                                                                                                                                                                                                                                                                                                                                                                                                                                                                                                                                                                                              | ABBREVIATION                                                                                                                                                                                        | IS AND SYMBOLS                                                                                                               | DIRECTLY EMPLOYED BY THE DISTRICT (OWNER) SHALL CONDUCT ALL THE REC<br>INSPECTIONS FOR THE PROJECT GRADING PLANS, DRAINAGE IMPROVEMENTS,<br>REQUIREMENTS AND ENVIRONMENTAL HEALTH CONSIDERATIONS SHALL COMP                                                                                                                                                                                                                                                                                                                                                                                                                                                                                                                                                                                                                                                                                                                                                                                                                                                                                                                                                                                                                                                                                                                                                                                                                                                                                                                                                                                                                                                                                                                                                                                                                                                                                                                                                                                                                                                                                                                      | QUIRED TESTS AND<br>ROAD AND ACCESS                                                | 3. DO NOT PAINT MISC. OUT BUILDINGS, "TUFF SHEDS", STEEL "CONEX" CONTAINER                                                                                                                                                                                                                                               |
|                                                                                                                                                                                                                                                                                                                                                                                                                                                                                                                                                                                                                                                                                                                                                                                                                                                                                                                                                                                                                                                                                                                                                                                                                                                                                                                                                                                                                                                                                                                                                                                                                                                                                                                                                                                                                                                                                                                                                                                                                                                                                                                                                                                                                                                                                                      | Q_CENTERLINEφDIAMETER OR ROUND#POUND OR NUMBER                                                                                                                                                      | JT. JOINT<br>MTL. METAL                                                                                                      | ORDINANCES.<br>12. FIRE SAFETY DURING CONSTRUCTION AND DEMOLITION SHALL COMPLY WITH C                                                                                                                                                                                                                                                                                                                                                                                                                                                                                                                                                                                                                                                                                                                                                                                                                                                                                                                                                                                                                                                                                                                                                                                                                                                                                                                                                                                                                                                                                                                                                                                                                                                                                                                                                                                                                                                                                                                                                                                                                                            |                                                                                    | 4. ALL NATURAL COLOR, UNPAINTED BRICK, CONCRETE MASONRY AND EXPOSED A THOROUGHLY POWER WASHED AND CLEANED.                                                                                                                                                                                                               |
|                                                                                                                                                                                                                                                                                                                                                                                                                                                                                                                                                                                                                                                                                                                                                                                                                                                                                                                                                                                                                                                                                                                                                                                                                                                                                                                                                                                                                                                                                                                                                                                                                                                                                                                                                                                                                                                                                                                                                                                                                                                                                                                                                                                                                                                                                                      | (E) EXISTING<br>A.C. ASPHALT CONCRETE<br>A.C.C. ACCESSIBLE<br>A.D. AREA DRAIN<br>A.F.F. ABOVE FINISH FLOOR                                                                                          | (N) NEW<br>N.I.C. NOT IN CONTRACT<br>NO. or # NUMBER<br>N.T.S. NOT TO SCALE                                                  | <ol> <li>THE EXISTING FACILITY HAS ASBESTOS CONTAINING MATERIAL IN VARIOUS LOC<br/>WORK REQUIRING REMOVAL OF ASBESTOS CONTAINING MATERIAL SHALL BE PL<br/>ACCORDANCE WITH THE ASBESTOS ABATEMENT SPECIFICATIONS EXHIBIT "C" C<br/>MANUAL.</li> </ol>                                                                                                                                                                                                                                                                                                                                                                                                                                                                                                                                                                                                                                                                                                                                                                                                                                                                                                                                                                                                                                                                                                                                                                                                                                                                                                                                                                                                                                                                                                                                                                                                                                                                                                                                                                                                                                                                             | CATIONS. ANY PART OF<br>ERFORMED IN IN                                             | 5. REMOVE ALL LOOSE GLAZING PUTTY FOLLOWING ABATEMENT REQUIREMENTS FOR<br>VIDED IN THE SPECIFICATIONS. RE-GLAZE ALL AREAS OF CRACKED AND MISSING<br>MATERIAL. ONLY WORK ASSOCIATED WITH GLAZING PUTTY ABATEMENT, REPAIR<br>THE ALLOWANCE. ALL OTHER PREPARATION WORK SHALL BE CONSIDERED PAR<br>COVERED IN THE BASE BID. |
|                                                                                                                                                                                                                                                                                                                                                                                                                                                                                                                                                                                                                                                                                                                                                                                                                                                                                                                                                                                                                                                                                                                                                                                                                                                                                                                                                                                                                                                                                                                                                                                                                                                                                                                                                                                                                                                                                                                                                                                                                                                                                                                                                                                                                                                                                                      | ALUM. ALUMINUM<br>BD. BOARD<br>BLDG. BUILDING<br>BOT. BOTTOM                                                                                                                                        | O.C. ON CENTER<br>O.F.C.I. OWNER FURNISHED<br>CONTR. INSTAL.<br>O.F.O.I. OWNER FURNISHED<br>OWNER INSTAL.                    | 14. THE EXISTING FACILITY HAS LEAD CONTAINING MATERIAL IN VARIOUS LOCATION<br>WORK REQUIRING REMOVAL OF LEAD CONTAINING MATERIAL SHALL BE PERFO<br>WITH THE LEAD ABATEMENT SPECIFICATIONS EXHIBIT "D" OF THE PROJECT MAN                                                                                                                                                                                                                                                                                                                                                                                                                                                                                                                                                                                                                                                                                                                                                                                                                                                                                                                                                                                                                                                                                                                                                                                                                                                                                                                                                                                                                                                                                                                                                                                                                                                                                                                                                                                                                                                                                                         | RMED IN ACCORDANCE                                                                 | <ol> <li>PAINT ALL CONDUIT TO MATCH ADJACENT SURFACE COLOR UNLESS OTHERWISE</li> <li>REMOVE, PREP, PAINT AND REINSTALL ALL EXTERIOR METAL MESH SECURITY SO<br/>VISIBLE FROM THE EXTERIOR.</li> </ol>                                                                                                                     |
|                                                                                                                                                                                                                                                                                                                                                                                                                                                                                                                                                                                                                                                                                                                                                                                                                                                                                                                                                                                                                                                                                                                                                                                                                                                                                                                                                                                                                                                                                                                                                                                                                                                                                                                                                                                                                                                                                                                                                                                                                                                                                                                                                                                                                                                                                                      | C.G. CORNER GUARD<br>C.J. CONSTRUCTION JOINT                                                                                                                                                        | OPNG. OPENING<br>OPP. OPPOSITE                                                                                               | 15. CONTRACTOR IS RESPONSIBLE FOR PROTECTION AND RE-INSTALLATION OF AL ROOF-TOP PIPING, CONDUIT, WIRE AND EQUIPMENT DURING REPLACEMENT OF AND UNISTRUT.                                                                                                                                                                                                                                                                                                                                                                                                                                                                                                                                                                                                                                                                                                                                                                                                                                                                                                                                                                                                                                                                                                                                                                                                                                                                                                                                                                                                                                                                                                                                                                                                                                                                                                                                                                                                                                                                                                                                                                          | ( )                                                                                | 8. REMOVE AND REINSTALL ALL DIRECTIONAL SIGNAGE, ACCESSIBILITY SIGNAGE, F<br>REMOVED AND DISCARDED. AT ALL ROOM ID SIGNS, REMOVE SIGN, PATCH WALL<br>ALL CLASSROOMS, BUILDING ENTRANCES, MULTI-FUNCTION SPACES, TOILET ROOM                                                                                              |
|                                                                                                                                                                                                                                                                                                                                                                                                                                                                                                                                                                                                                                                                                                                                                                                                                                                                                                                                                                                                                                                                                                                                                                                                                                                                                                                                                                                                                                                                                                                                                                                                                                                                                                                                                                                                                                                                                                                                                                                                                                                                                                                                                                                                                                                                                                      | CLG. CEILING<br>CLR. CLEAR<br>C.M.U. CONCRETE MASONRY UNIT<br>COL. COLUMN<br>CONC. CONCRETE<br>CONT. CONTINUOUS                                                                                     | P.L. PROPERTY LINE<br>P-LAM. PLASTIC LAMINATE<br>PLYWD. PLYWOOD<br>PREP. PREPARATION<br>P.P. PIPE PENTRATION                 | <ul> <li>16. THE GENERAL CONTRACTOR SHALL BE RESPONSIBLE FOR ASSURING THAT ALL AND APPROVALS ARE OBTAINED PRIOR TO BEGINNING WORK OR ORDERING MA</li> <li>17. CONTRACTOR TO COORDINATE WITH EQUIPMENT SUPPLIERS FOR POWER REQ</li> </ul>                                                                                                                                                                                                                                                                                                                                                                                                                                                                                                                                                                                                                                                                                                                                                                                                                                                                                                                                                                                                                                                                                                                                                                                                                                                                                                                                                                                                                                                                                                                                                                                                                                                                                                                                                                                                                                                                                         | ATERIALS.                                                                          | <ol> <li>DO NOT PAINT EXISTING FACTORY FINISHED MATERIALS UNLESS OTHERWISE INI<br/>OF RELOCATABLE BUILDINGS, FIRE ALARM STROBE/HORNS, LIGHT FIXTURE BODI<br/>CAGES AROUND THESE ITEMS, WHERE OCCUR, SHALL BE REMOVED, PREPARED,</li> </ol>                                                                               |
|                                                                                                                                                                                                                                                                                                                                                                                                                                                                                                                                                                                                                                                                                                                                                                                                                                                                                                                                                                                                                                                                                                                                                                                                                                                                                                                                                                                                                                                                                                                                                                                                                                                                                                                                                                                                                                                                                                                                                                                                                                                                                                                                                                                                                                                                                                      | C.F.C.I. CONTRACTOR FURNISHED<br>CONTRACTOR INSTALLED<br>CTR. CENTER                                                                                                                                | PRTN. PARTITION<br>P.V. PIPE VENT                                                                                            | 18. WHERE INCLUDED IN THESE DRAWINGS, "KEYNOTES" DENOTE NEW WORK TO B                                                                                                                                                                                                                                                                                                                                                                                                                                                                                                                                                                                                                                                                                                                                                                                                                                                                                                                                                                                                                                                                                                                                                                                                                                                                                                                                                                                                                                                                                                                                                                                                                                                                                                                                                                                                                                                                                                                                                                                                                                                            |                                                                                    | 10. PROVIDE ACCOMMODATIONS FOR CANOPY SUPPORT STRUCTURE TO BE PAINTE UNDERSIDE SURFACES.                                                                                                                                                                                                                                 |
|                                                                                                                                                                                                                                                                                                                                                                                                                                                                                                                                                                                                                                                                                                                                                                                                                                                                                                                                                                                                                                                                                                                                                                                                                                                                                                                                                                                                                                                                                                                                                                                                                                                                                                                                                                                                                                                                                                                                                                                                                                                                                                                                                                                                                                                                                                      | DEMO. DEMONSTRATION<br>D.F. DRINKING FOUNTAIN<br>DIA. DIAMETER<br>DIM. DIMENSION                                                                                                                    | R. RISER/RADIUS<br>R.D. ROOF DRAIN<br>REF ROOF EXHAUST FAN<br>REQ'D. REQUIRED<br>R.H. ROOF HATCH<br>R.W.L. RAIN WATER LEADER | THIS CONTRACT AND ARE IDENTIFIED TO THE RIGHT OF EACH SHEET. THE "KEY<br>REFERENCES THE SPECIFICATION SECTION RELATED TO THE WORK DESIGNATE<br>"NOTES" DENOTE EXISTING ITEMS FOR REFERENCE ONLY AND ARE ALSO IDENT<br>OF EACH SHEET. "GENERAL SHEET NOTES" DENOTE DESCRIPTIONS OF ADDITION<br>SPECIFIC TO THE SHEET CONTAINING THE "GENERAL SHEET NOTE".                                                                                                                                                                                                                                                                                                                                                                                                                                                                                                                                                                                                                                                                                                                                                                                                                                                                                                                                                                                                                                                                                                                                                                                                                                                                                                                                                                                                                                                                                                                                                                                                                                                                                                                                                                         | ED BY THE "KEYNOTE".<br>IFIED TO THE RIGHT                                         | 11. REMOVE ALL DECAL SIGNAGE (FIRE EXTINGUISHER LOCATION LABELS) AND OTH<br>PAINTED. SAND PAINTED DOOR IDENTIFICATION LABELS SMOOTH, PRIME AND PA<br>LOCATIONS WHERE IT WAS REMOVED.                                                                                                                                     |
|                                                                                                                                                                                                                                                                                                                                                                                                                                                                                                                                                                                                                                                                                                                                                                                                                                                                                                                                                                                                                                                                                                                                                                                                                                                                                                                                                                                                                                                                                                                                                                                                                                                                                                                                                                                                                                                                                                                                                                                                                                                                                                                                                                                                                                                                                                      | D.S. DOWNSPOUT<br>DTL. DETAIL<br>DWG. DRAWING                                                                                                                                                       | SIM. SIMILAR                                                                                                                 | <ol> <li>NOT ALL CEILING APPURTENANCES (SMOKE DETECTORS, EXHAUST FANS, ACCE<br/>SHOWN. CONTRACTOR TO FIELD VERIFY AND TAKE APPROPRIATE ACTION TO A</li> </ol>                                                                                                                                                                                                                                                                                                                                                                                                                                                                                                                                                                                                                                                                                                                                                                                                                                                                                                                                                                                                                                                                                                                                                                                                                                                                                                                                                                                                                                                                                                                                                                                                                                                                                                                                                                                                                                                                                                                                                                    | . ,                                                                                | <ol> <li>COLOR SELECTIONS SHALL BE MADE BY ARCHITECT AND OWNER AT TIME OF SUI</li> <li>CAREFULLY MASK ALL DOOR HARDWARE TO AVOID ANY AND ALL PAINT FROM CO</li> </ol>                                                                                                                                                    |
| 0       4       8       16       32         0       4       8       16       32         0       4       8       16       32                                                                                                                                                                                                                                                                                                                                                                                                                                                                                                                                                                                                                                                                                                                                                                                                                                                                                                                                                                                                                                                                                                                                                                                                                                                                                                                                                                                                                                                                                                                                                                                                                                                                                                                                                                                                                                                                                                                                                                                                                                                                                                                                                                          | E.F. EXHAUST FAN<br>E.J. EXPANSION JOINT<br>EMERG. EMERGENCY                                                                                                                                        | STOR. STORAGE<br>SPEC. SPECIFICATION<br>S.S STAINLESS STEEL<br>STD. STANDARD                                                 | 20. ALL DEMOLISHED ITEMS SHALL BE REMOVED FROM THE SITE AND DISPOSED OF                                                                                                                                                                                                                                                                                                                                                                                                                                                                                                                                                                                                                                                                                                                                                                                                                                                                                                                                                                                                                                                                                                                                                                                                                                                                                                                                                                                                                                                                                                                                                                                                                                                                                                                                                                                                                                                                                                                                                                                                                                                          | F PROPERLY. (SEE                                                                   | PAINT FOUND ON DOOR HARDWARE WILL REQUIRE THE CONTRACTOR TO REMO<br>REINSTALL AT NO ADDITIONAL COST TO OWNER. DO NOT PAINT CLEAR ANODIZEI                                                                                                                                                                                |
| <b>JCH = C</b><br>32                                                                                                                                                                                                                                                                                                                                                                                                                                                                                                                                                                                                                                                                                                                                                                                                                                                                                                                                                                                                                                                                                                                                                                                                                                                                                                                                                                                                                                                                                                                                                                                                                                                                                                                                                                                                                                                                                                                                                                                                                                                                                                                                                                                                                                                                                 | ELEV. ELEVATION<br>E.W.C. ELECTRIC WATER COOLER                                                                                                                                                     | STL. STEEL<br>STRL. STRUCTURAL<br>SYM. SYMMETRICAL                                                                           | SPECIFICATIONS, SECTION 02072)                                                                                                                                                                                                                                                                                                                                                                                                                                                                                                                                                                                                                                                                                                                                                                                                                                                                                                                                                                                                                                                                                                                                                                                                                                                                                                                                                                                                                                                                                                                                                                                                                                                                                                                                                                                                                                                                                                                                                                                                                                                                                                   |                                                                                    | 14. CONTRACTOR SHALL REMOVE (E) SURFACE APPLIED WEATHER STRIPPING FROM<br>PAINTED PRIOR TO PREP WORK. CONTRACTOR SHALL INSTALL NEW PEMKO 297A<br>OF ALL EXTERIOR DOORS.                                                                                                                                                  |
|                                                                                                                                                                                                                                                                                                                                                                                                                                                                                                                                                                                                                                                                                                                                                                                                                                                                                                                                                                                                                                                                                                                                                                                                                                                                                                                                                                                                                                                                                                                                                                                                                                                                                                                                                                                                                                                                                                                                                                                                                                                                                                                                                                                                                                                                                                      | F.D. FLOOR DRAIN<br>F.E. FIRE EXTINGUISHER<br>F.H.C. FIRE HOSE CABINET<br>FIN. FINISH                                                                                                               | T.B. TACK BOARD<br>T.C. TOP OF CURB<br>T.O.C. TOP OF CONCRETE                                                                | SYMBOLS LEGEND                                                                                                                                                                                                                                                                                                                                                                                                                                                                                                                                                                                                                                                                                                                                                                                                                                                                                                                                                                                                                                                                                                                                                                                                                                                                                                                                                                                                                                                                                                                                                                                                                                                                                                                                                                                                                                                                                                                                                                                                                                                                                                                   |                                                                                    | 15. REPAINT DOOR SWING ARC ON CONCRETE AT ALL EXTERIOR OUT-SWINGING DOO                                                                                                                                                                                                                                                  |
|                                                                                                                                                                                                                                                                                                                                                                                                                                                                                                                                                                                                                                                                                                                                                                                                                                                                                                                                                                                                                                                                                                                                                                                                                                                                                                                                                                                                                                                                                                                                                                                                                                                                                                                                                                                                                                                                                                                                                                                                                                                                                                                                                                                                                                                                                                      | FL. FLOOR<br>F.O.C. FACE OF CONCRETE                                                                                                                                                                | T.O.S. TOP OF STEEL<br>T.O.P. TOP OF PLATE<br>T.V. TELEVISION                                                                | SEE INDIVIDUAL SHEETS FOR ADDITIONAL SHEET SPECIFIC SYMBOLS/ LEGENDS NO<br>HERE - NOT ALL SYMBOLS/ LEGENDS WILL APPLY.                                                                                                                                                                                                                                                                                                                                                                                                                                                                                                                                                                                                                                                                                                                                                                                                                                                                                                                                                                                                                                                                                                                                                                                                                                                                                                                                                                                                                                                                                                                                                                                                                                                                                                                                                                                                                                                                                                                                                                                                           | OT INDICATED                                                                       | REROOF SCOPE OF WORK INCLUDES BUT IS NOT LIMITED TO:                                                                                                                                                                                                                                                                     |
|                                                                                                                                                                                                                                                                                                                                                                                                                                                                                                                                                                                                                                                                                                                                                                                                                                                                                                                                                                                                                                                                                                                                                                                                                                                                                                                                                                                                                                                                                                                                                                                                                                                                                                                                                                                                                                                                                                                                                                                                                                                                                                                                                                                                                                                                                                      | F.R.P. FIBERGLASS REINFORCED<br>PLASTIC                                                                                                                                                             | T.O.W. TOP OF WALL<br>TYP. TYPICAL                                                                                           | SECTION NUMBER OPENING                                                                                                                                                                                                                                                                                                                                                                                                                                                                                                                                                                                                                                                                                                                                                                                                                                                                                                                                                                                                                                                                                                                                                                                                                                                                                                                                                                                                                                                                                                                                                                                                                                                                                                                                                                                                                                                                                                                                                                                                                                                                                                           | $\langle 34 \rangle$                                                               | <ol> <li>PROVIDE NEW TAPERED INSULATION AT AREAS IDENTIFIED ON ROOF PLAN</li> <li>INSTALL NEW ROOF DRAIN STRAINERS AT ALL GUTTER OUTLETS.</li> </ol>                                                                                                                                                                     |
|                                                                                                                                                                                                                                                                                                                                                                                                                                                                                                                                                                                                                                                                                                                                                                                                                                                                                                                                                                                                                                                                                                                                                                                                                                                                                                                                                                                                                                                                                                                                                                                                                                                                                                                                                                                                                                                                                                                                                                                                                                                                                                                                                                                                                                                                                                      | GA. GAUGE<br>GALV. GALVANIZED                                                                                                                                                                       | U.O.N. UNLESS OTHERWISE NOTED<br>U.V. UNIT VENTILATOR                                                                        | SECTION A3.0 SHEET NUMBER KEYNOTE                                                                                                                                                                                                                                                                                                                                                                                                                                                                                                                                                                                                                                                                                                                                                                                                                                                                                                                                                                                                                                                                                                                                                                                                                                                                                                                                                                                                                                                                                                                                                                                                                                                                                                                                                                                                                                                                                                                                                                                                                                                                                                | 6                                                                                  | 3. PROVIDE NEW GUTTERS AS SHOWN AT CANOPIES. RECONNECT TO EXIST                                                                                                                                                                                                                                                          |
| ₽<br>80<br>80<br>100<br>100<br>100<br>100<br>100<br>100                                                                                                                                                                                                                                                                                                                                                                                                                                                                                                                                                                                                                                                                                                                                                                                                                                                                                                                                                                                                                                                                                                                                                                                                                                                                                                                                                                                                                                                                                                                                                                                                                                                                                                                                                                                                                                                                                                                                                                                                                                                                                                                                                                                                                                              | G.B. GRAB BAR<br>GYP. GYPSUM                                                                                                                                                                        | VERT. VERTICAL<br>V.H. VENT HOOD                                                                                             | WALL TYPE                                                                                                                                                                                                                                                                                                                                                                                                                                                                                                                                                                                                                                                                                                                                                                                                                                                                                                                                                                                                                                                                                                                                                                                                                                                                                                                                                                                                                                                                                                                                                                                                                                                                                                                                                                                                                                                                                                                                                                                                                                                                                                                        | 3                                                                                  | 4. REPLACE ALL EXISTING ANCHORED ROOF BLOCKS.                                                                                                                                                                                                                                                                            |
|                                                                                                                                                                                                                                                                                                                                                                                                                                                                                                                                                                                                                                                                                                                                                                                                                                                                                                                                                                                                                                                                                                                                                                                                                                                                                                                                                                                                                                                                                                                                                                                                                                                                                                                                                                                                                                                                                                                                                                                                                                                                                                                                                                                                                                                                                                      | H.B. HOSE BIBB<br>H.C. HOLLOW CORE<br>HGT./HT. HEIGHT                                                                                                                                               | VTR VENT THROUGH ROOF<br>W/ WITH<br>W.C. WATER CLOSET                                                                        | DETAIL DETAIL NUMBER DATUM<br>WORK POINT CONTROL POIN                                                                                                                                                                                                                                                                                                                                                                                                                                                                                                                                                                                                                                                                                                                                                                                                                                                                                                                                                                                                                                                                                                                                                                                                                                                                                                                                                                                                                                                                                                                                                                                                                                                                                                                                                                                                                                                                                                                                                                                                                                                                            |                                                                                    | 5. HYDROJET/AUGER ALL RAIN WATER LEADERS AND UNDERGROUND STOR<br>MANHOLE.                                                                                                                                                                                                                                                |
|                                                                                                                                                                                                                                                                                                                                                                                                                                                                                                                                                                                                                                                                                                                                                                                                                                                                                                                                                                                                                                                                                                                                                                                                                                                                                                                                                                                                                                                                                                                                                                                                                                                                                                                                                                                                                                                                                                                                                                                                                                                                                                                                                                                                                                                                                                      | H.M. HOLLOW METAL<br>HR. HOUR<br>HVAC HVAC UNIT                                                                                                                                                     | W.C. WATER CLOSET<br>WD. WOOD<br>W.V. WATER VALVE                                                                            | CONTROL POIN<br>DIMENSION MA                                                                                                                                                                                                                                                                                                                                                                                                                                                                                                                                                                                                                                                                                                                                                                                                                                                                                                                                                                                                                                                                                                                                                                                                                                                                                                                                                                                                                                                                                                                                                                                                                                                                                                                                                                                                                                                                                                                                                                                                                                                                                                     | * * *                                                                              | BEAUTIFICATION SCOPE OF WORK INCLUDES, BUT IS NOT LIMITED TO:                                                                                                                                                                                                                                                            |
| ICH = 1           0           1           1           1           1                                                                                                                                                                                                                                                                                                                                                                                                                                                                                                                                                                                                                                                                                                                                                                                                                                                                                                                                                                                                                                                                                                                                                                                                                                                                                                                                                                                                                                                                                                                                                                                                                                                                                                                                                                                                                                                                                                                                                                                                                                                                                                                                                                                                                                  |                                                                                                                                                                                                     |                                                                                                                              | INTERIOR W 4 E ELEVATION ORIENTATION ROOM NAME                                                                                                                                                                                                                                                                                                                                                                                                                                                                                                                                                                                                                                                                                                                                                                                                                                                                                                                                                                                                                                                                                                                                                                                                                                                                                                                                                                                                                                                                                                                                                                                                                                                                                                                                                                                                                                                                                                                                                                                                                                                                                   |                                                                                    | <ol> <li>REPLACING FLOORING AT ALL ROOMS IDENTIFIED ON FLOORPLANS.</li> <li>REPLACING ALL CLOCK, BELL AND INTERCOM FOUNDMENT AND INSTALLING</li> </ol>                                                                                                                                                                   |
| ONE INCH = TWENTY FEET<br>0 5 10 20 40 60 80<br>0 5 10 5 10 5 10 5<br>0 |                                                                                                                                                                                                     |                                                                                                                              | ELEVATION W A7.3 E ELEVATION ORIENTATION ROOM NAME -<br>S SHEET NUMBER ROOM NO.                                                                                                                                                                                                                                                                                                                                                                                                                                                                                                                                                                                                                                                                                                                                                                                                                                                                                                                                                                                                                                                                                                                                                                                                                                                                                                                                                                                                                                                                                                                                                                                                                                                                                                                                                                                                                                                                                                                                                                                                                                                  | OFFICE<br>106                                                                      | 2. REPLACING ALL CLOCK, BELL AND INTERCOM EQUIPMENT AND INSTALLING<br>DISPLAYS, AND OTHER RELATED INFRASTRUCTURE AS SHOWN.                                                                                                                                                                                               |