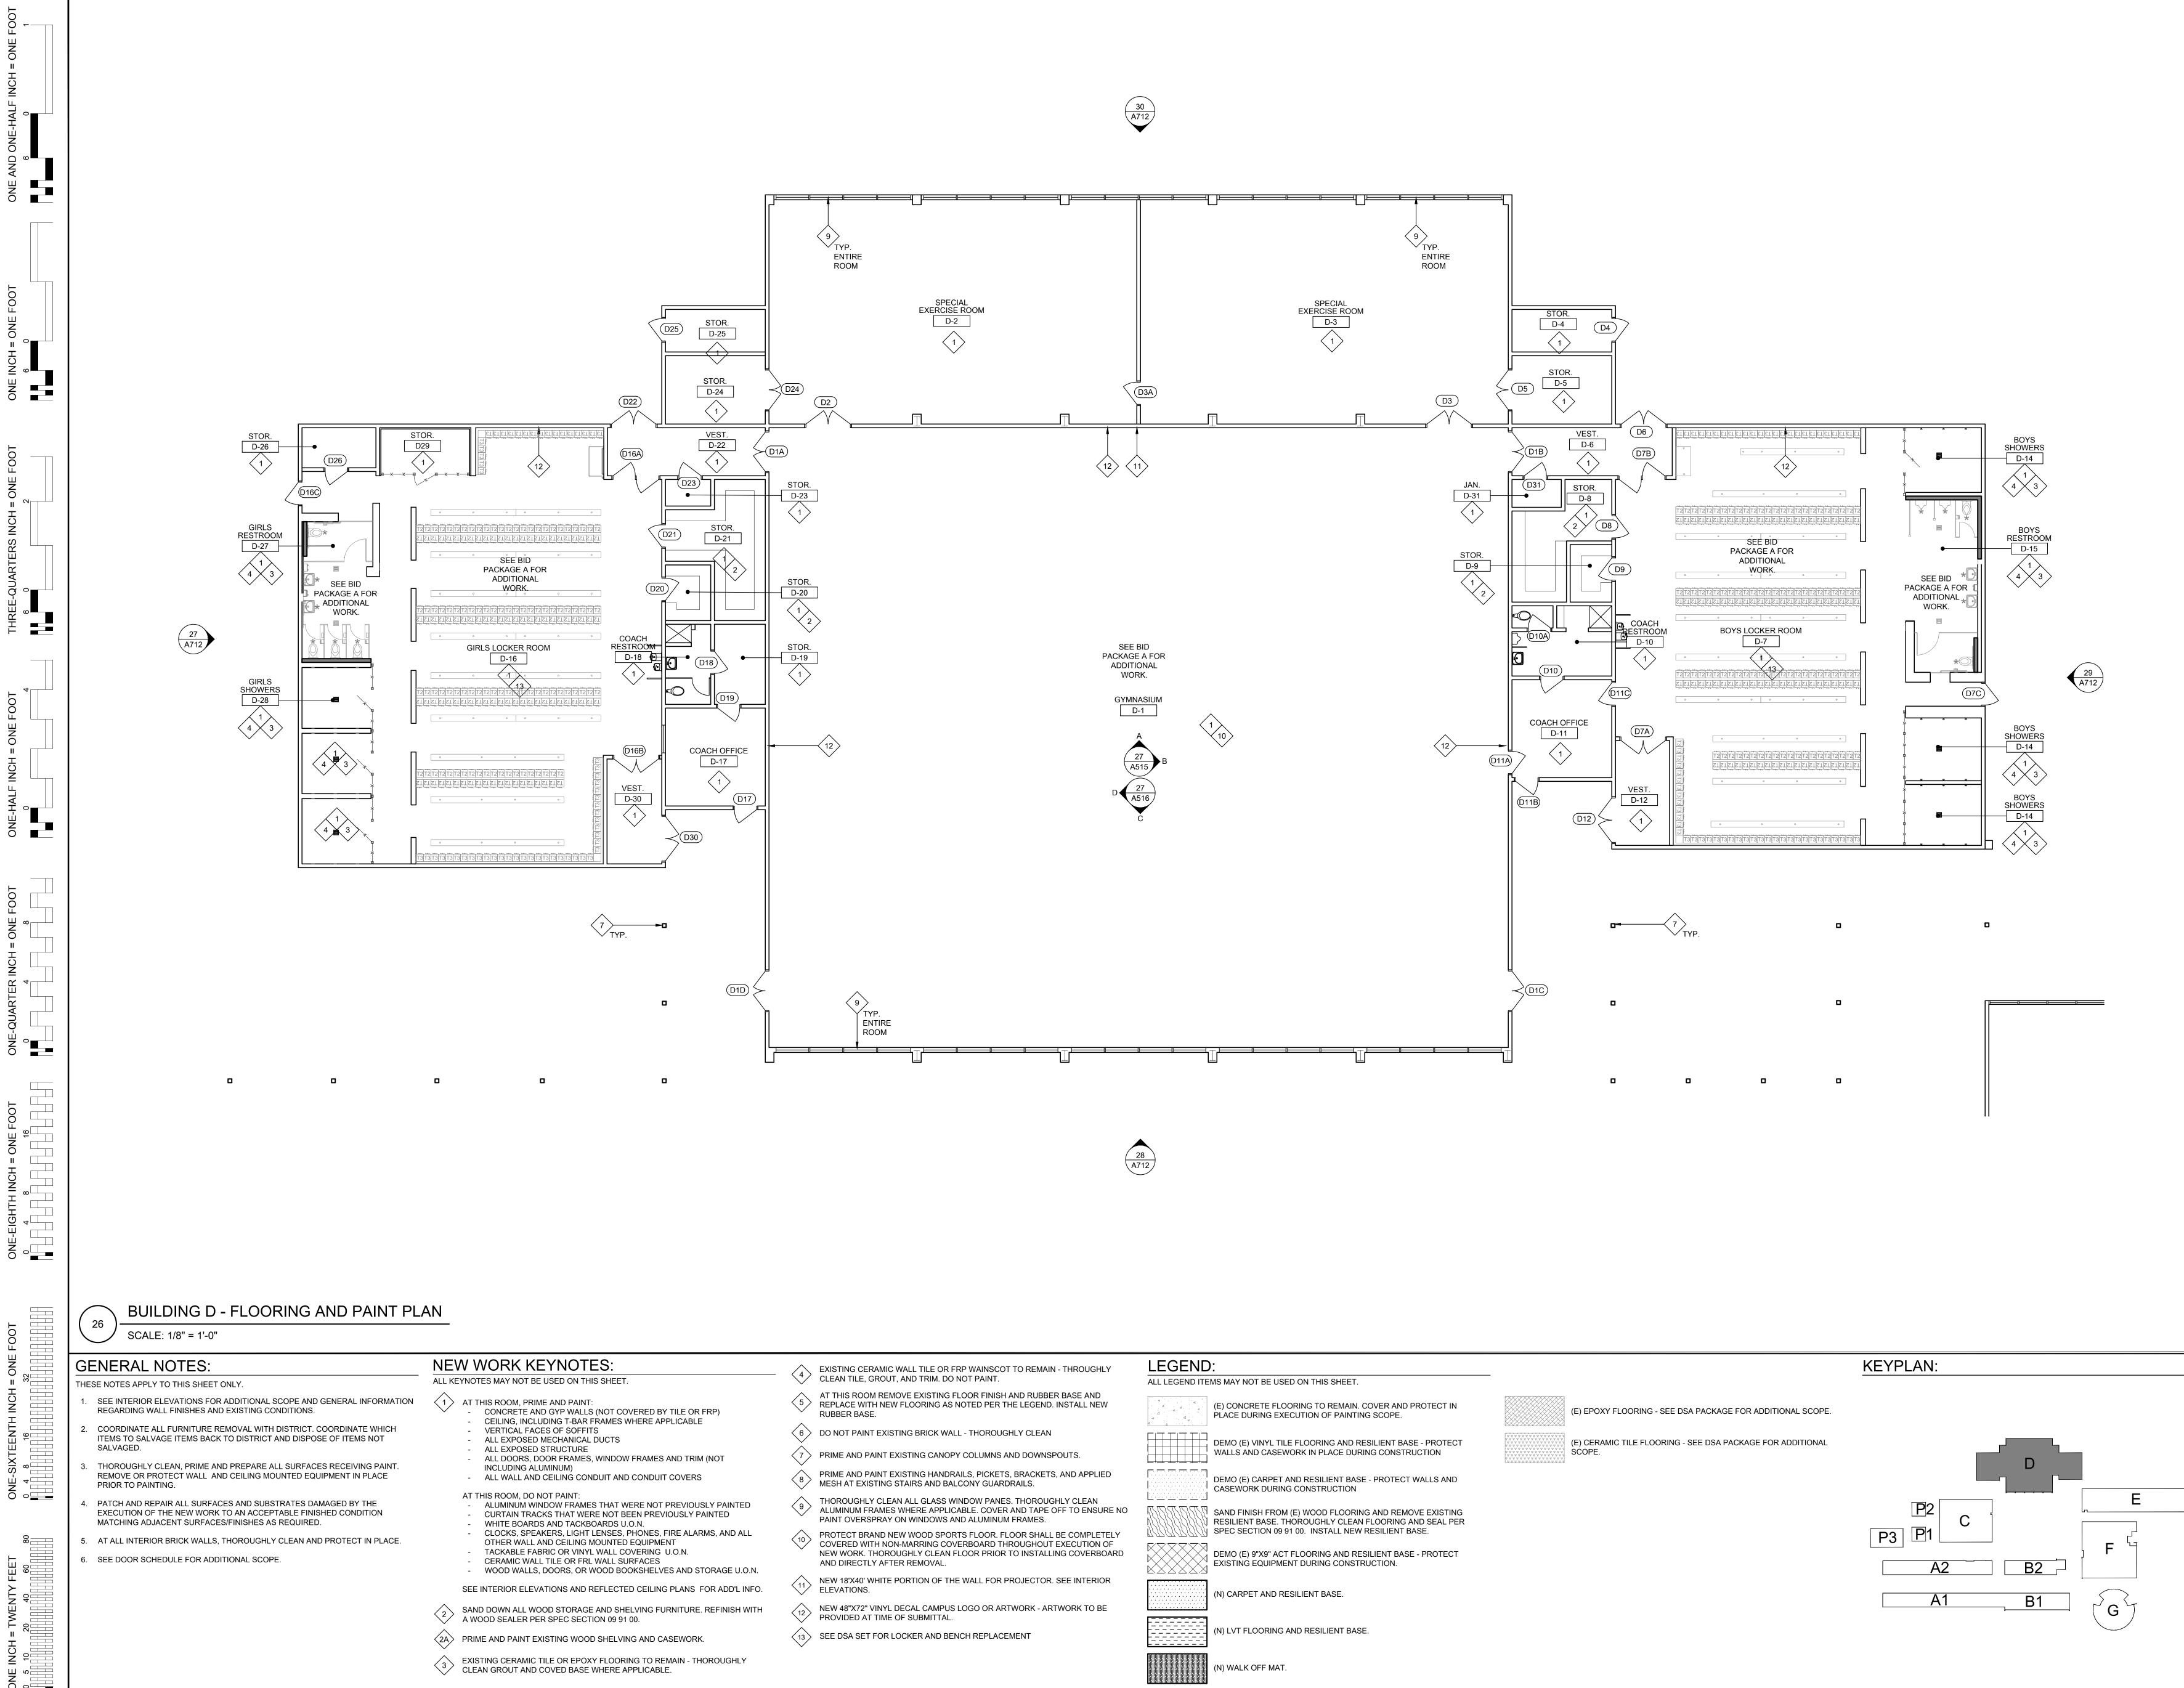

|
| F                            | MULTIPURPOSE   | ASSEMBLY       | A-1           | II-N | 13,860         | 24342             |
| G                            | MUSIC BUILDING | CLASSROOMS     | E-1           | II-N | 5,720          | 25660             |
| (P1)                         | PORTABLE 1     | CLASSROOMS     | E-1           | V-N  | 900            | 02-10511          |
| P2                           | PORTABLE 2     | CLASSROOMS     | E-1           | V-N  | 900            | 02-10511          |
| P3                           | PORTABLE 3     | CLASSROOMS     | E-1           | V-N  | 2,840          | 02-10511          |
| TOTAL SQUARE FOOTAGE: 96,280 |                |                |               |      |                |                   |







ш ю<u>—</u>







|                       | 4 EXISTING CERAMIC WALL TILE OR FRP WAINSCOT TO REMAIN - THROUGHLY CLEAN TILE, GROUT, AND TRIM. DO NOT PAINT.                                                                                                                   |