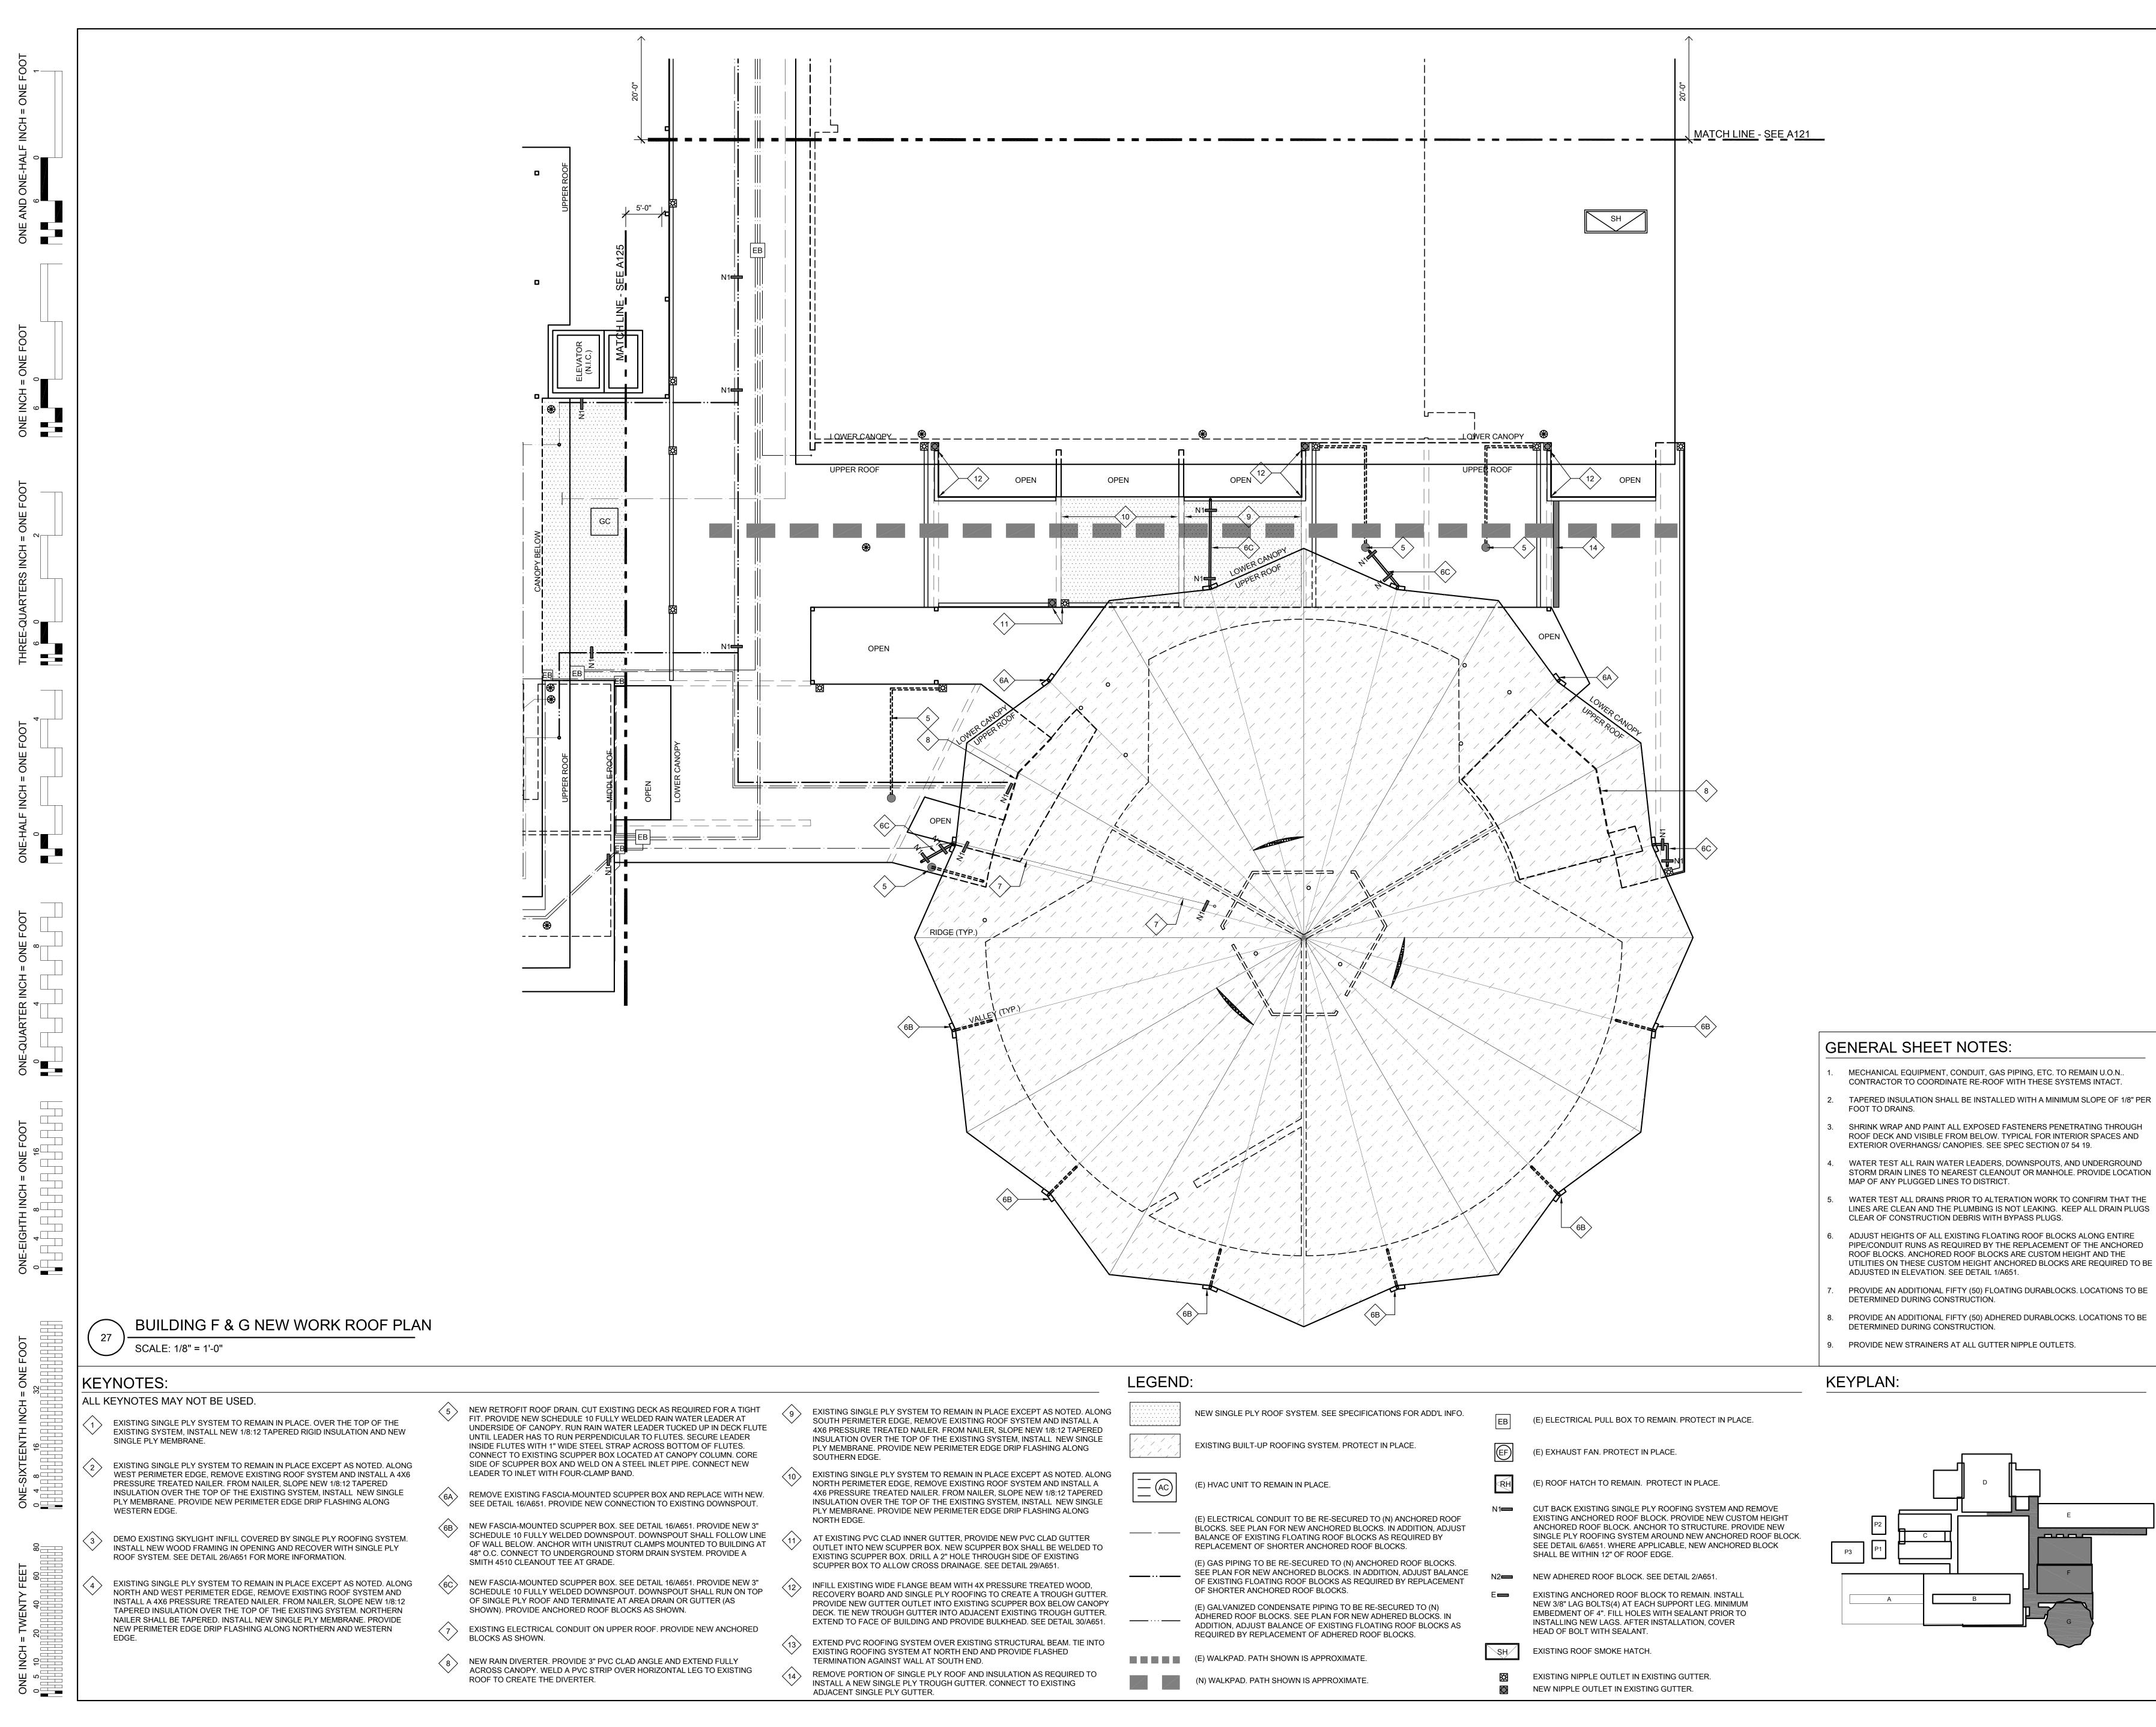

|

| <13>   | EXTEND PVC ROOFING SYSTEM OVER EXISTING STRUCTURAL BEAM. TIE INT |
|--------|------------------------------------------------------------------|
| $\sim$ | EXISTING ROOFING SYSTEM AT NORTH END AND PROVIDE FLASHED         |
|        | TERMINATION AGAINST WALL AT SOUTH END.                           |
| 14     | REMOVE PORTION OF SINGLE PLY ROOF AND INSULATION AS REQUIRED TO  |
| $\sim$ | INSTALL A NEW SINGLE PLY TROUGH GUTTER. CONNECT TO EXISTING      |
|        |                                                                  |







|                                                |      |                                                                                                                                                                                                                                                                                                                                                     | LEGEND          | ):                                                                                                                                                                  |
|------------------------------------------------|------|-------------------------------------------------------------------------------------------------------------------------------------------------------------