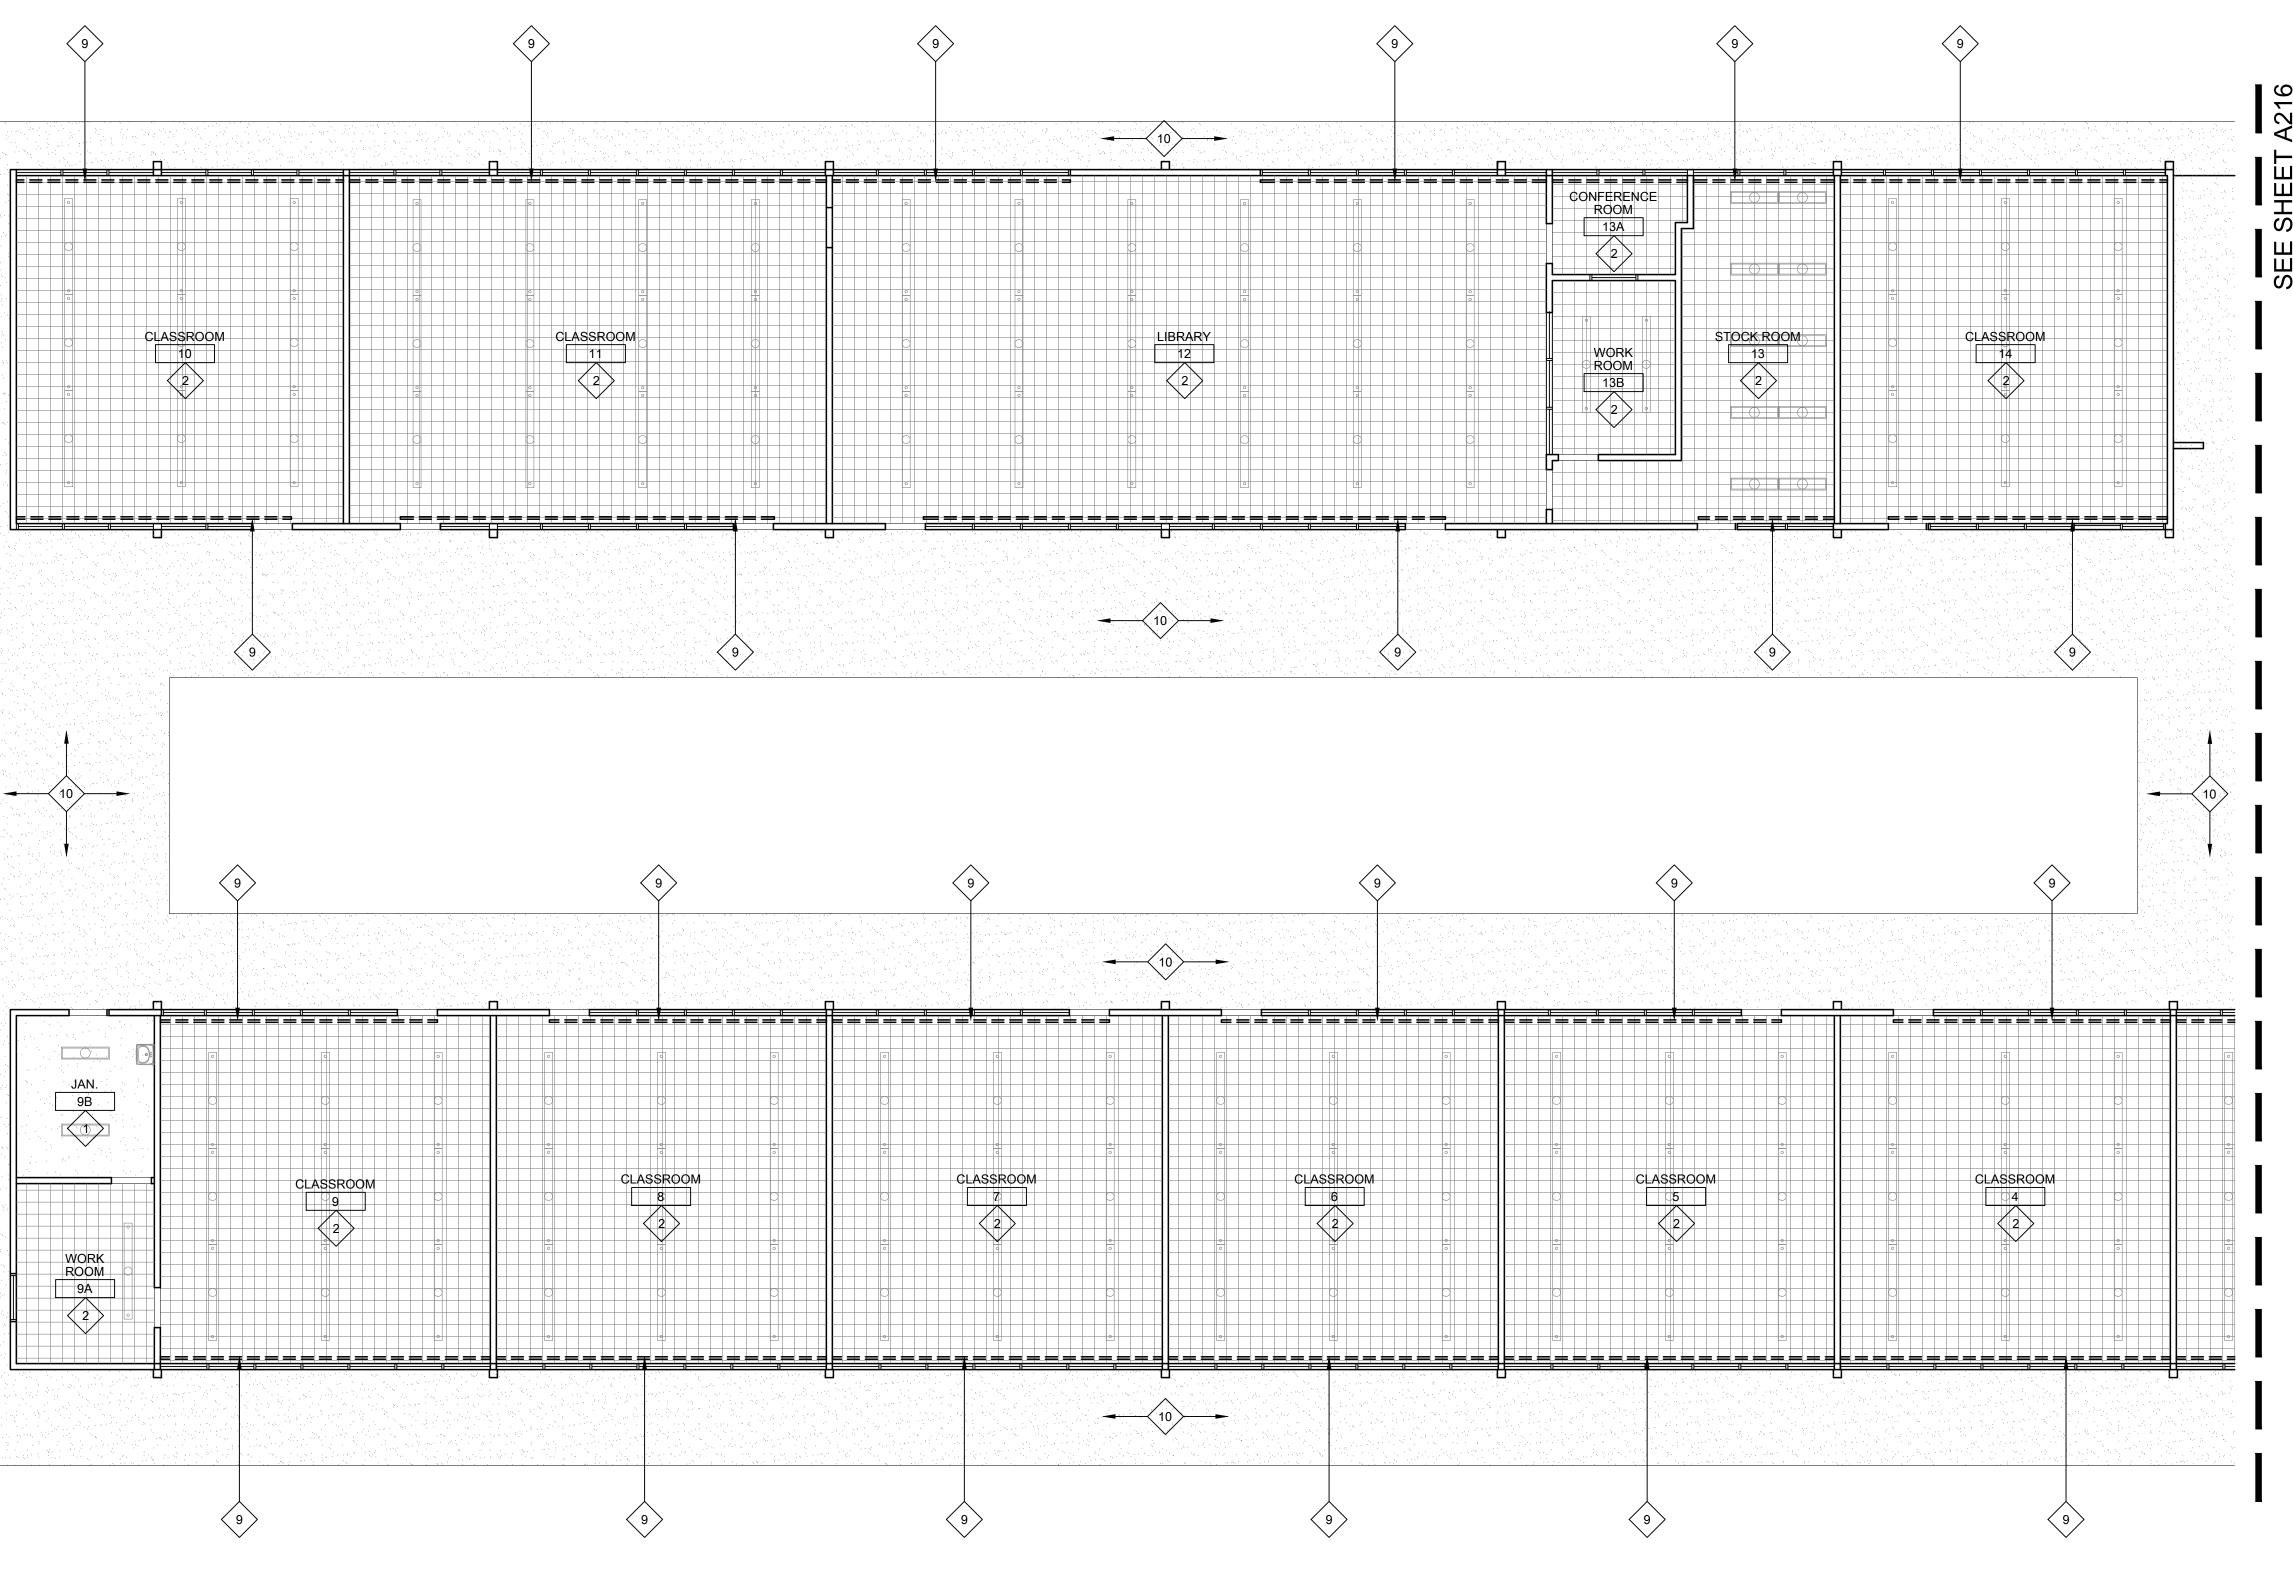

ING MECHANICAL DUCTS. PROTECT DUCTS PROM<br/>OVERSPRAY ENTERING DUCTS.</li> <li>PRIME AND PAINT EXPOSED METAL DECK CEILING AND UNDERSIDE OF CA<br/>CANOPY FASCIAS, BEAMS, COLUMNS, SUPPORTS, CONDUIT, AND TRUSSE</li> <li>DEMO EXISTING CURTAIN AND CURTAIN HARDWARE AND REPLACE WITH N<br/>CURTAIN TRACKS TO REMAIN. PROTECT IN PLACE AND DO NOT PAINT TRACKS<br/>PRIME AND PAINT UNDERSIDE OF EXISTING EXTERIOR PLASTER OVERHAN<br/>PROTECT EXTERIOR MOUNTED LIGHTS AND FIXTURES FROM PAINT OVER<br/>PRIME AND PAINT CONDUITS AT THESE OVERHANGS TO MATCH ADJACEN</li> <li>PRIME AND PAINT EXISTING EXTERIOR COLUMNS AND DOWNSPOUTS WHE<br/>APPLICABLE. PROTECT CONCRETE AND OTHER SURFACES FROM OVERSIGN<br/>(1)</li> <li>PRIME AND PAINT EXISTING CEILING MOUNTED ACOUSTIC PANELS.</li> </ul> |

ර **–** 

ō **I** 

₾ 4





|                                                 | ALL LEGEND ITE | MS MAY NOT BE USED ON THIS SHEET.                                                                                                                                          | -         |                                                                                                                                                    |
|-------------------------------------------------|----------------|----------------------------------------------------------------------------------------------------------------------------------------------------------------------------|-----------|----------------------------------------------------------------------------------------------------------------------------------------------