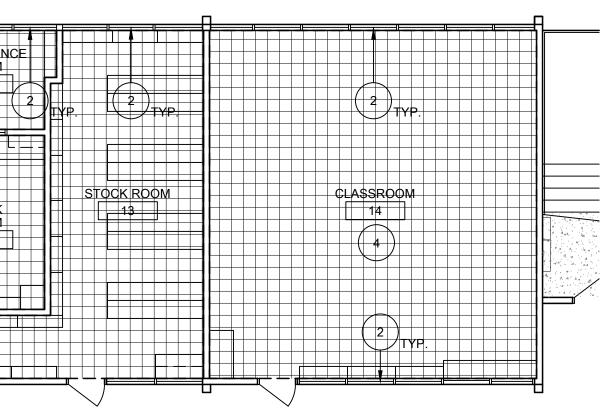

|
|                    | (N) CARPET AND RESILIENT BASE.                                                                                                                                         |
|                    | (N) LVT FLOORING AND RESILIENT BASE.                                                                                                                                   |
|                    | (N) WALK OFF MAT.                                                                                                                                                      |
|                    |                                                                                                                                                                        |



















- 11

∞ ⊥ 

4

80

=EET 60

- 11

\_\_\_\_ п \_\_\_\_

LL\_



| ╅╴═┙╼╝╔╛╼╴┥ <mark>╞╴╼╴╼╢╼╴</mark> ╼ | ╧╋┶┙┷╓┙╉╘╗┷╘┙╦╘┙┷ <sub>╟</sub> ┙┵╘┦ <mark>╞╵</mark> ┷╘ |
|-------------------------------------|--------------------------------------------------------|





SALVAGED.

THESE NOTES APPLY TO THIS SHEET ONLY.

SCALE: 1/8" = 1'-0"

- SEE INTERIOR ELEVATIONS FOR ADDITIONAL SCOPE AND GENERAL INFORMATION REGARDING WALL FINISHES AND EXISTING CONDITIONS. COORDINATE ALL FURNITURE REMOVAL WITH DISTRICT. COORDINATE WHICH ITEMS TO SALVAGE ITEMS BACK TO DISTRICT AND DISPOSE OF ITEMS NOT
- THOROUGHLY CLEAN, PRIME AND PREPARE ALL SURFACES RECEIVING PAINT. REMOVE OR PROTECT WALL AND CEILING MOUNTED EQUIPMENT IN PLACE PRIOR TO PAINTING.
- 4. PATCH AND REPAIR ALL SURFACES AND SUBSTRATES