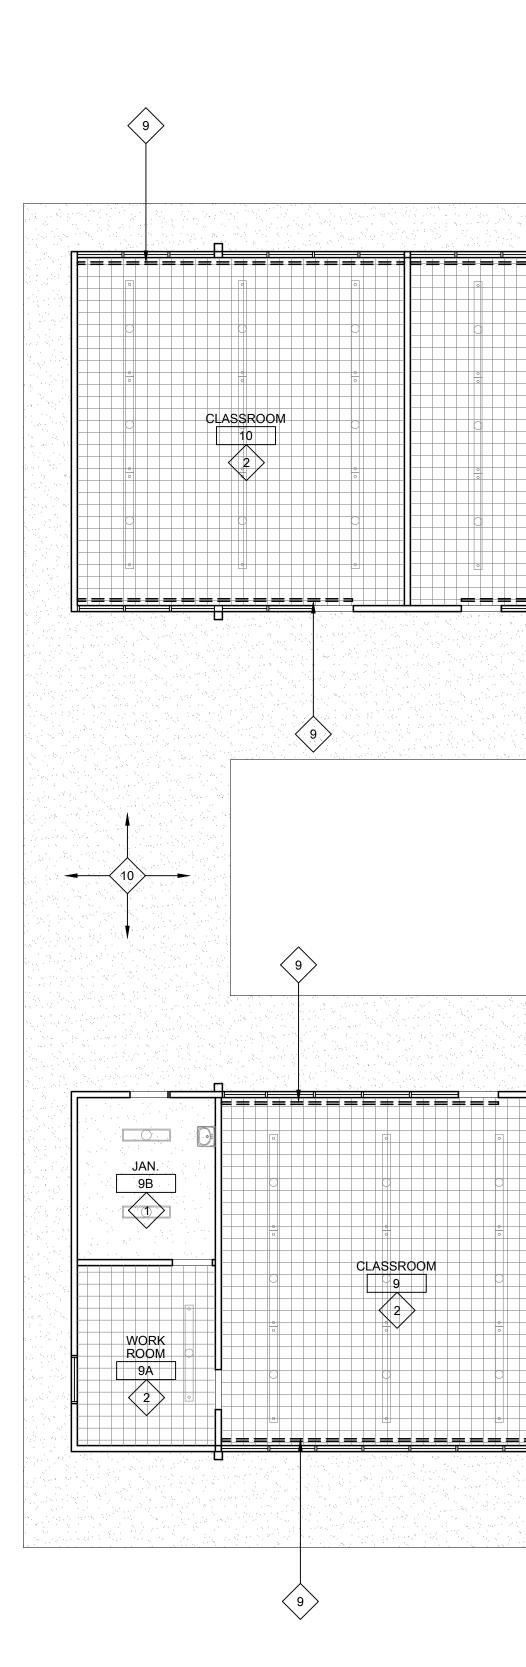

ING WHERE CEILING IS BEING PAINTED.                                                  |
|            |                                                                                                                                                                            | <del>2</del> ⊗⊳ | (E) CEILING MOUNTED ILLUMINATED EXIT SIGN. PROTECT IN PLAC<br>THROUGHOUT CONSTRUCTION AND PROTECT FROM PAINT WHEI<br>CEILINGS ARE BEING PAINTED. |
|            | (E) EXPOSED METAL DECK CEILING OR UNDERSIDE OF EXTERIOR<br>CANOPY. MASK OFF ANY LIGHT FIXTURES AND PRIME AND PAINT.<br>PAINT EXPOSED CONDUIT TO MATCH COLOR OF METAL DECK. | <u> </u>        | (E) WALL MOUNTED ILLUMINATED EXIT SIGN. PROTECT PROTECT FROM NEW WALL PAINT.                                                                     |









| SIXTEENTH INCH = ONE FOOT                                      | Image: Provide the second state of | SA1ANDA2         NEW WORK KEYNOTES:         ALL KEYNOTES MAY NOT BE USED ON THIS SHEET.         1       PAINT (E) GYPSUM CEILING/SOFFIT.         2       PAINT (E) 12"x12" APPLIED CEILING TILE. REPLACE BROKEN OR STAINED TI<br>TO BEST MATCH (E). INCLUDE PRICING FOR 20 NEW CEILING TILES PER RCC         3       REPLACE BROKEN OR STAINED 2'x4' LAY-IN ACOUSTICAL CEILING TILES PER RCO         3       REPLACE BROKEN OR STAINED 2'x4' LAY-IN ACOUSTICAL CEILING TILES PER RCO         4       PAINT VERTICAL FACES OF SOFFITS, SKYLIGHTS, AND CLEARSTORY WIND