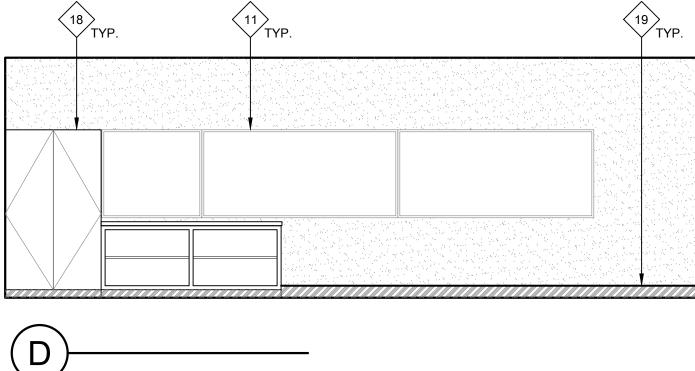

GNAGE, MARKER BOARDS, AND TACKBOARDS PRIOR<br>TO CLEANING AND PAINTING. REINSTALL IN SAME LOCATION.                                                                         | 24<br>25     | PAINTING SCOPE. REINSTALL TO ORIGINAL LOCATION.<br>(E) VINYL WINDOW COVERINGS AT EACH WINDOW. REMOVE TO PER                                                                       |
|                                | (E) BRICK TO REMAIN. THOROUGHLY CLEAN AND PROTECT IN PLACE DURING                                                                                                                                 | $\sim$       | PAINTING SCOPE AND REINSTALL.                                                                                                                                                     |



















( D

- TYPICAL TO ALL EXTERIOR ELEVATION SHEETS. NOT ALL MAY BE USED ON THIS SHEET.

   PRIME AND PAINT EXISTING CONCRETE WALL. SEE SPECIFICATIONS FOR ADDITIONAL PREP INFORMATION.
   PRIME AND PAINT TRIM.
   PRIME AND PAINT ALL EXPOSED CONDUIT RACTRACKS
   PRIME AND PAINT WINDOW FRAME.
   (E) DRINKING FOUNTAIN TO REMAIN. PROTECT IN PLACE DURING CONSTRUCTION. PRIME AND PAINT EXISTING GUARDAILS.

   PRIME AND PAINT DOOR/DOOR FRAME- CONTRACTOR TO PROVIDE ALLOWANCE
- FRIME AND PAINT DOOR/DOOR PRAME CONTRACTOR TO PROVIDE ALLOWANCE
   FOR (2) COLORS AT EACH DOOR/DOOR FRAME (INSIDE COLOR AND OUTSIDE COLOR). PRIME AND PAINT INTERMEDIATE MULLION WHERE OCCURS. MASK AROUND HARDWARE. ONLY REMOVE HARDWARE WHERE NECESSARY. REMOVE EXISTING WEATHER STRIPPING AND REPLACE WITH NEW AT ALL DOORS