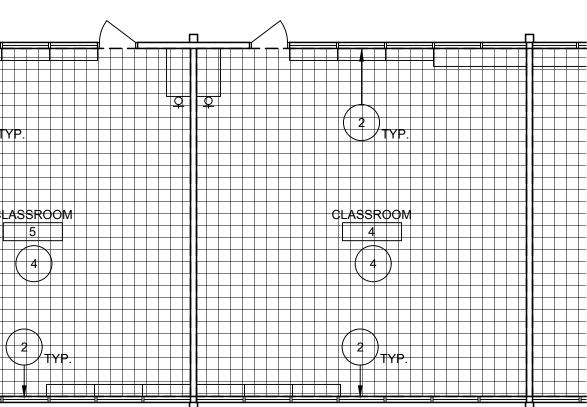

|
|                    | (N) CARPET AND RESILIENT BASE.                                                                                                                                         |
|                    | (N) LVT FLOORING AND RESILIENT BASE.                                                                                                                                   |
|                    | (N) WALK OFF MAT.                                                                                                                                                      |
|                    |                                                                                                                                                                        |



















- 11

∞ ⊥ 

4

80

=EET 60

- 11

\_\_\_\_ п \_\_\_\_

LL\_



| ╅╴═┙╼╝╔╛╼╴┥ <mark>╞╴╼╴╼╢╼╴</mark> ╼ | ╧╋┶┙┷╓┙╉╘╗┷╘┙╦╘┙┷ <sub>╟</sub> ┙┵╘┦ <mark>╞╵</mark> ┷╘ |
|-------------------------------------|--------------------------------------------------------|





SALVAGED.

THESE NOTES APPLY TO THIS SHEET ONLY.

SCALE: 1/8" = 1'-0"

- SEE INTERIOR ELEVATIONS FOR ADDITIONAL SCOPE AND GENERAL INFORMATION REGARDING WALL FINISHES AND EXISTING CONDITIONS. COORDINATE ALL FURNITURE REMOVAL WITH DISTRICT. COORDINATE WHICH ITEMS TO SALVAGE ITEMS BACK TO DISTRICT AND DISPOSE OF ITEMS NOT
- THOROUGHLY CLEAN, PRIME AND PREPARE ALL SURFACES RECEIVING PAINT. REMOVE OR PROTECT WALL AND CEILING MOUNTED EQUIPMENT IN PLACE PRIOR TO PAINTING.
- 4. PATCH AND REPAIR ALL SURFACES AND SUBSTRATES DA