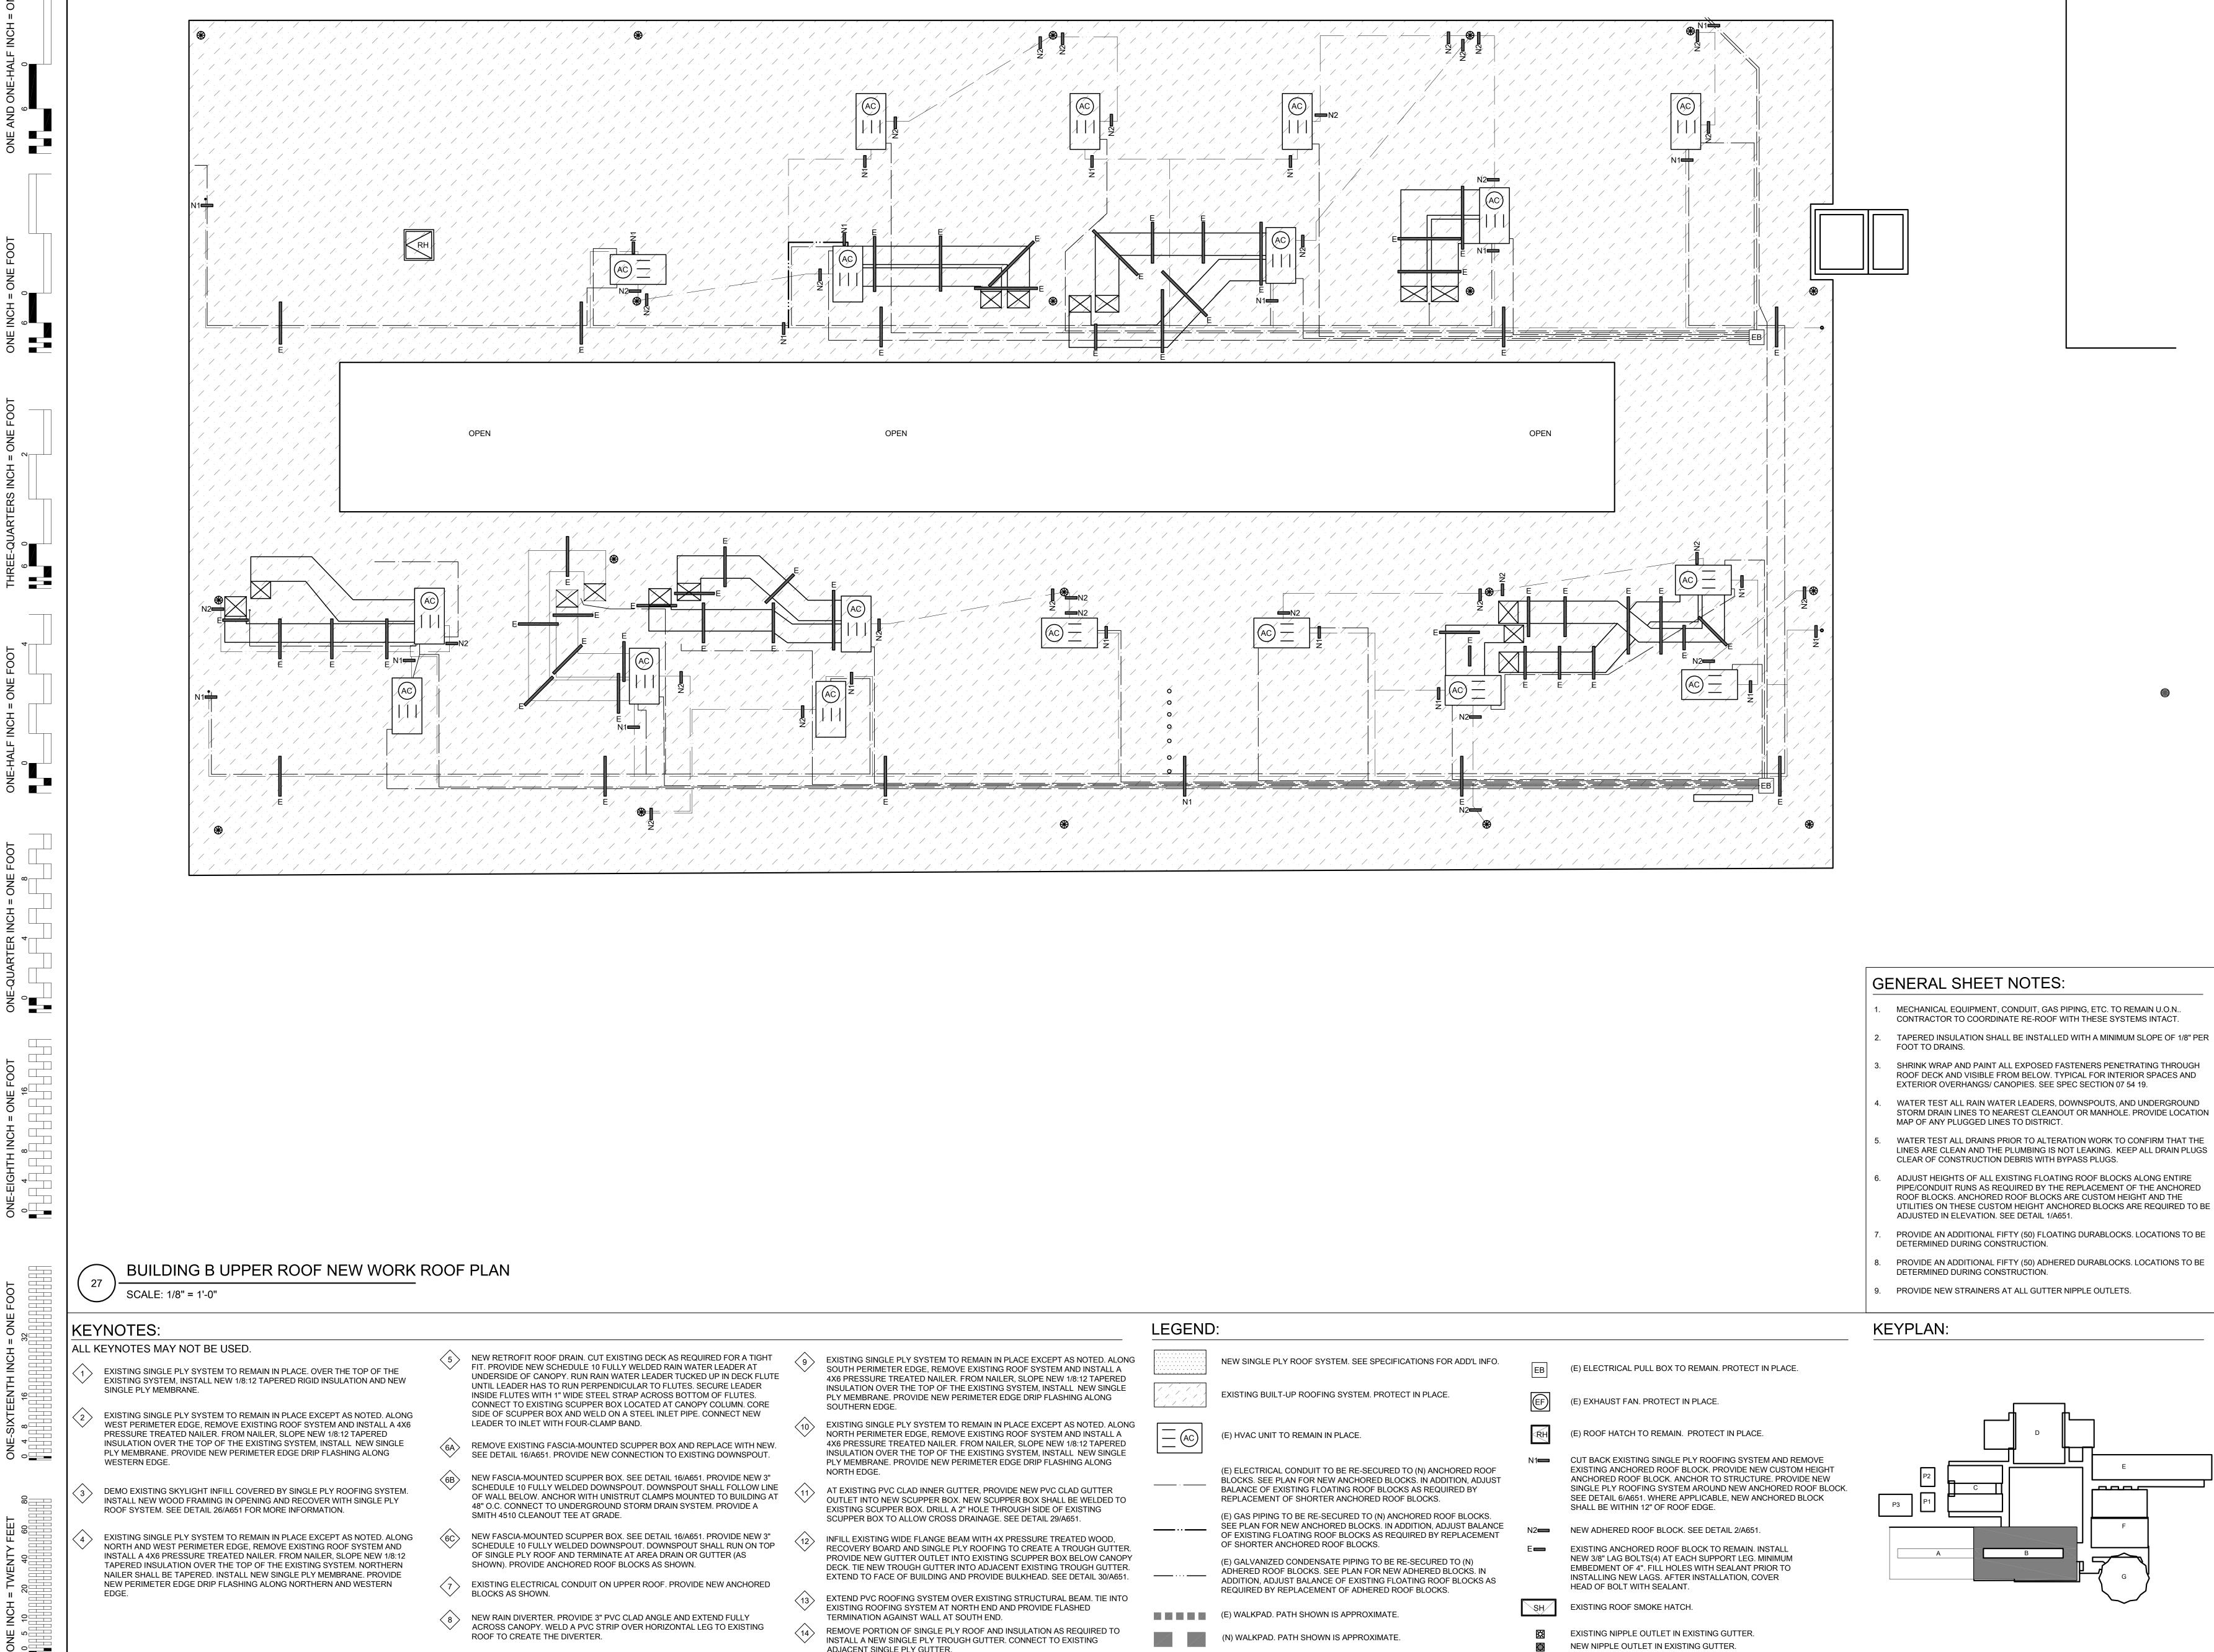

|                 | (N) WALKPAD. PATH SHOWN IS APPROXIMATE.                                                                                                                             |
|                                                |      |                                                                                                                                                                                                                                                                                                                                                     |                 |                                                                                                                                                                     |







|                                                           |    |                                                                                                                                                                                                                                                                                     | LEGEND                                | •                                                                                                                                                                                                                          |
|-----------------------------------------------------------|----|------------------------------------------------------------------------------------------------------------------------------