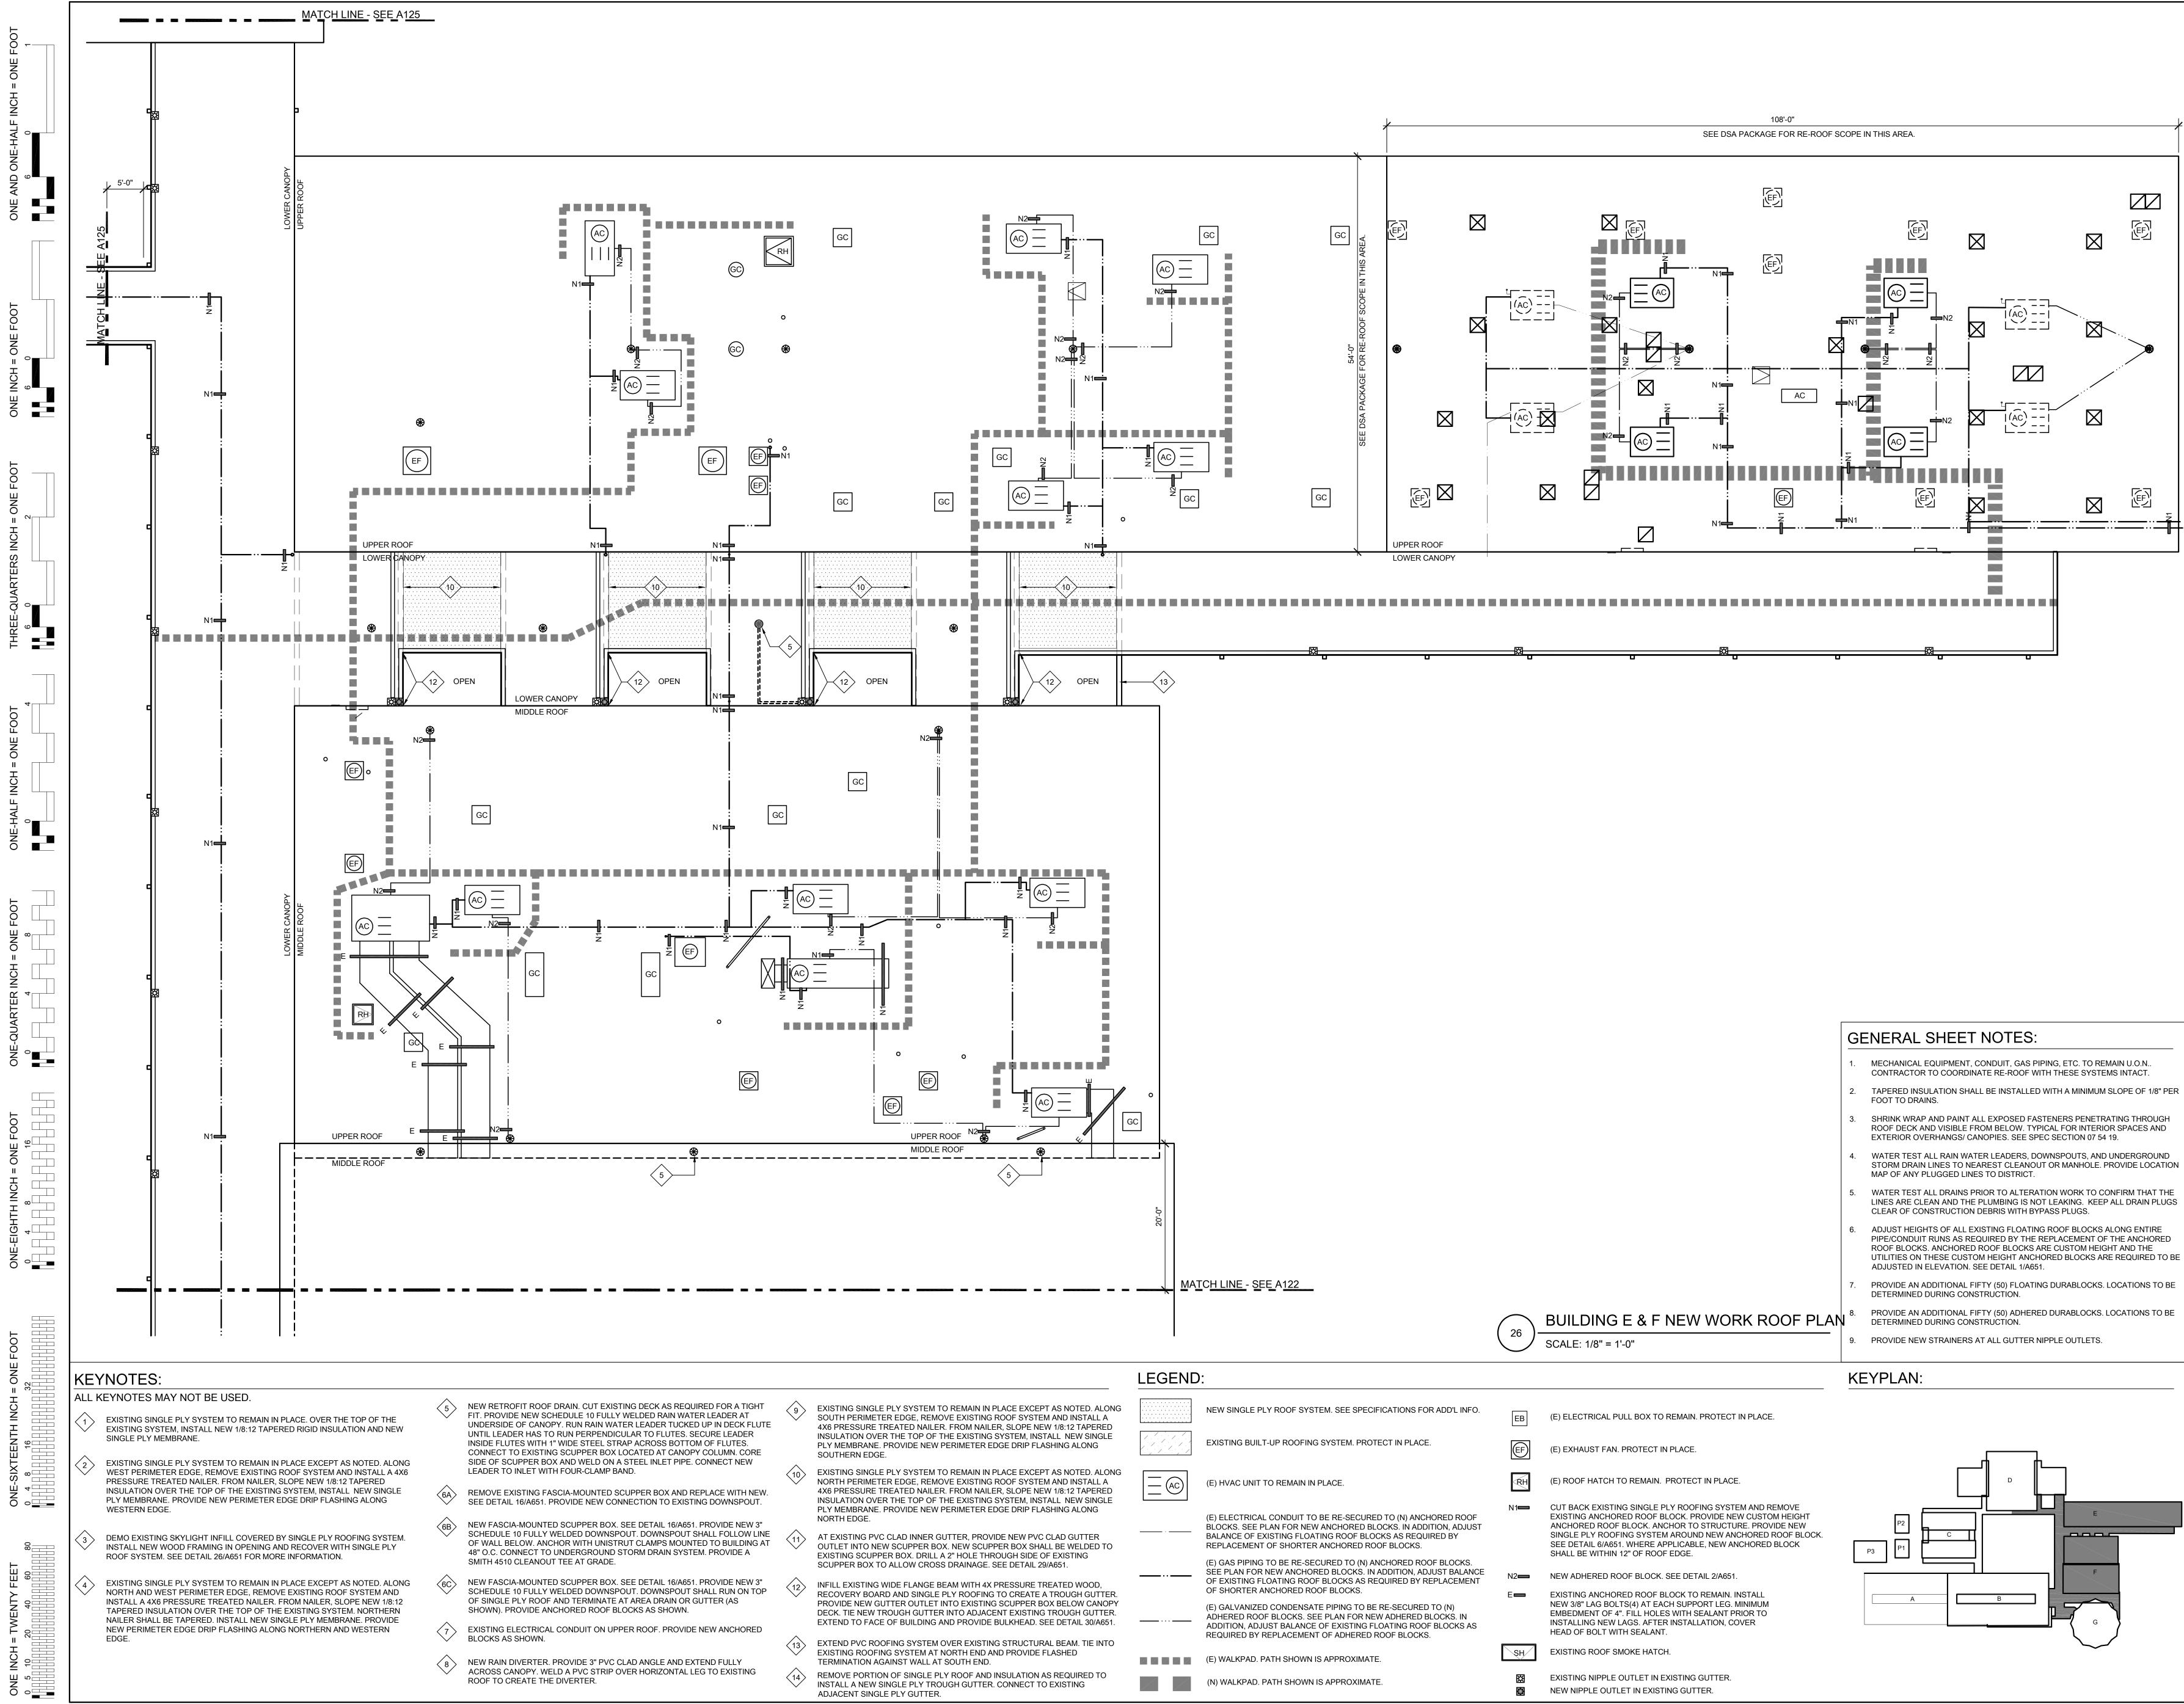

|                                                                                                                                                                                                                                                                                                                                                                                                                                                                                                                                                                                                    |







| 7 3"<br>ГОР<br>ЕD | 12      | INFILL EXISTING WIDE FLANGE BEAM WITH 4X PRESSURE TREATED WOOD,<br>RECOVERY BOARD AND SINGLE PLY ROOFING TO CREATE A TROUGH GUTTER.<br>PROVIDE NEW GUTTER OUTLET INTO EXISTING SCUPPER BOX BELOW CANOPY<br>DECK. TIE NEW TROUGH GUTTER INTO ADJACENT EXISTING TROUGH GUTTER.<br>EXTEND TO FACE OF BUILDING AND PROVIDE BULKHEAD. SEE DETAIL 30/A651. |
|-------------------|---------|------------------------------------------------------------------------------------------------------------------------------------------------------------------------------------------------------------------------------------------------------------------------------------------------------------------------------------------------------|
|                   | $\land$ | EXTEND DVC ROOFI