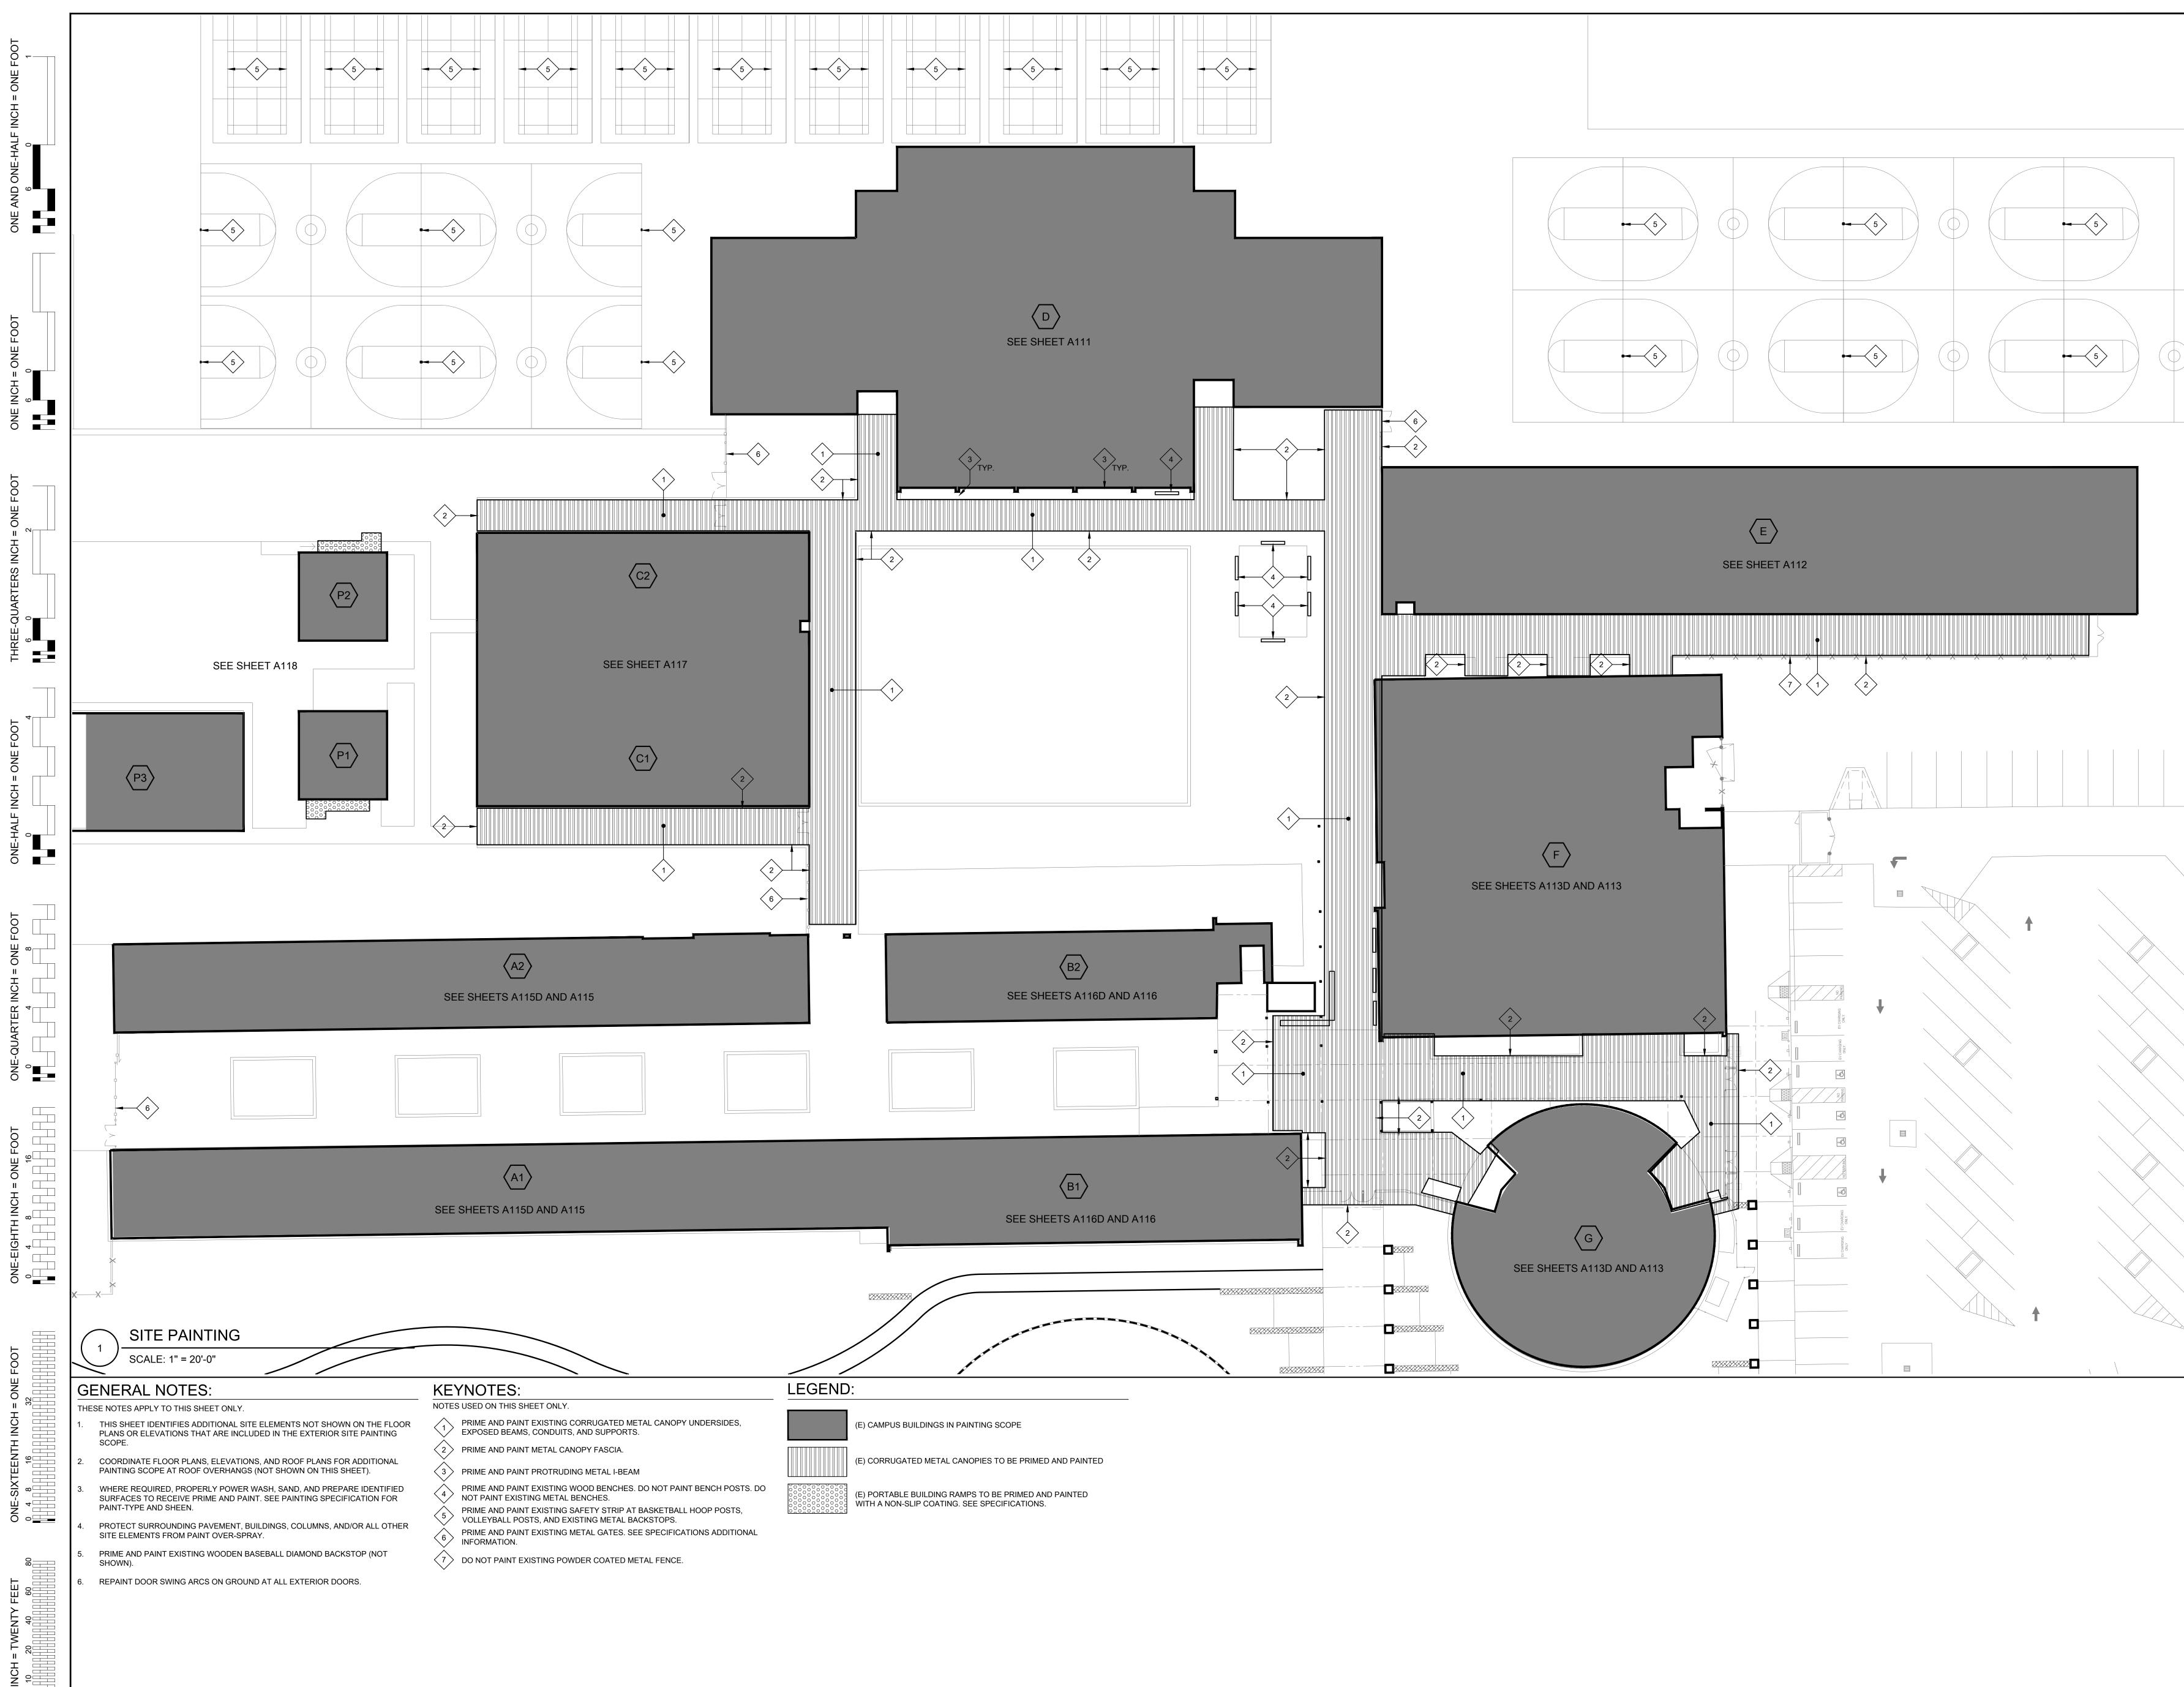

## SACRAMENTO CITY UNIFIED SCHOOL DISTRICT

| оот<br>——                                                                                                                                                                                                                                                                                                                                                                                                                                                                                                                                                                                                                                                                                                                                                                                                                                                                                                                                                                                                                                                                                                                                                                                                                                                                                                                                                                                                                                                                                                                                                                                                                                                                                                                                                                                                                                                                                                                                                                                                                                                                                                                                                                                                                                                                                            | APPLICA                                                                                                                                                                                             | BLE CODES                                                                                                                    | GENERAL NOTES                                                                                                                                                                                                                                                                                                                                                                                                                                                                                                                                                                                                                                                                                                                                                                                                                                                                                                                                                                                                                                                                                                                                                                                                                                                                                                                                                                                                                                                                                                                                                                                                                                                                                                                                                                                                                                                                                                                                                                                                                                                                                                                    |                                                                                    | SCOPE OF WORK                                                                                                                                                                                                                                                                                                            |
|------------------------------------------------------------------------------------------------------------------------------------------------------------------------------------------------------------------------------------------------------------------------------------------------------------------------------------------------------------------------------------------------------------------------------------------------------------------------------------------------------------------------------------------------------------------------------------------------------------------------------------------------------------------------------------------------------------------------------------------------------------------------------------------------------------------------------------------------------------------------------------------------------------------------------------------------------------------------------------------------------------------------------------------------------------------------------------------------------------------------------------------------------------------------------------------------------------------------------------------------------------------------------------------------------------------------------------------------------------------------------------------------------------------------------------------------------------------------------------------------------------------------------------------------------------------------------------------------------------------------------------------------------------------------------------------------------------------------------------------------------------------------------------------------------------------------------------------------------------------------------------------------------------------------------------------------------------------------------------------------------------------------------------------------------------------------------------------------------------------------------------------------------------------------------------------------------------------------------------------------------------------------------------------------------|-----------------------------------------------------------------------------------------------------------------------------------------------------------------------------------------------------|------------------------------------------------------------------------------------------------------------------------------|----------------------------------------------------------------------------------------------------------------------------------------------------------------------------------------------------------------------------------------------------------------------------------------------------------------------------------------------------------------------------------------------------------------------------------------------------------------------------------------------------------------------------------------------------------------------------------------------------------------------------------------------------------------------------------------------------------------------------------------------------------------------------------------------------------------------------------------------------------------------------------------------------------------------------------------------------------------------------------------------------------------------------------------------------------------------------------------------------------------------------------------------------------------------------------------------------------------------------------------------------------------------------------------------------------------------------------------------------------------------------------------------------------------------------------------------------------------------------------------------------------------------------------------------------------------------------------------------------------------------------------------------------------------------------------------------------------------------------------------------------------------------------------------------------------------------------------------------------------------------------------------------------------------------------------------------------------------------------------------------------------------------------------------------------------------------------------------------------------------------------------|------------------------------------------------------------------------------------|--------------------------------------------------------------------------------------------------------------------------------------------------------------------------------------------------------------------------------------------------------------------------------------------------------------------------|
|                                                                                                                                                                                                                                                                                                                                                                                                                                                                                                                                                                                                                                                                                                                                                                                                                                                                                                                                                                                                                                                                                                                                                                                                                                                                                                                                                                                                                                                                                                                                                                                                                                                                                                                                                                                                                                                                                                                                                                                                                                                                                                                                                                                                                                                                                                      | ALL WORK SHALL CONFORM TO THE FOL<br>CODES AND ORDINANCES:                                                                                                                                          | LOWING AND ALL OTHER APPLICABLE                                                                                              | 1. CONTRACTOR SHALL FIELD VERIFY ALL DIMENSIONS AND EXISTING CONDITION<br>SHALL REPORT ANY DISCREPANCIES IN WRITING TO THE CONSTRUCTION MANA<br>OF AN REQUEST FOR INFORMATION (RFI) OR AS PART OF THE APPLICABLE SHO<br>DRAWING/SUBMITTAL.                                                                                                                                                                                                                                                                                                                                                                                                                                                                                                                                                                                                                                                                                                                                                                                                                                                                                                                                                                                                                                                                                                                                                                                                                                                                                                                                                                                                                                                                                                                                                                                                                                                                                                                                                                                                                                                                                       | AGER BY THE MEANS<br>P                                                             | CONTRACTOR SHALL READ AND UNDERSTAND THESE SCOPE ITEMS VERY CAREFULL<br>SIDERED TYPICAL FOR ALL AREAS OF THIS PROJECT UNLESS SPECIFICALLY INDICAT<br>ITEMS INDICATED HERE MAY NOT BE NOTED WITHIN THESE DRAWINGS. CONTRACTOR<br>SPECIFICALLY NOTED OR NOT. THESE DRAWINGS ARE TO PROVIDE THE CONTRACTOR                  |
| SS INCH                                                                                                                                                                                                                                                                                                                                                                                                                                                                                                                                                                                                                                                                                                                                                                                                                                                                                                                                                                                                                                                                                                                                                                                                                                                                                                                                                                                                                                                                                                                                                                                                                                                                                                                                                                                                                                                                                                                                                                                                                                                                                                                                                                                                                                                                                              | 2022 CALIFORNIA BUILDING STANDARDS<br>C.C.R.<br>2022 CALIFORNIA BUILDING CODE (CBC),<br>2022 CALIFORNIA ELECTRICAL CODE (CE                                                                         |                                                                                                                              | <ol> <li>SPECIFIC ITEMS NOTED TO BE VERIFIED OR FIELD VERIFIED ARE REQUIRED TO ORDERING MATERIALS OR PROCEEDING WITH THE WORK.</li> </ol>                                                                                                                                                                                                                                                                                                                                                                                                                                                                                                                                                                                                                                                                                                                                                                                                                                                                                                                                                                                                                                                                                                                                                                                                                                                                                                                                                                                                                                                                                                                                                                                                                                                                                                                                                                                                                                                                                                                                                                                        | BE VERIFIED PRIOR TO                                                               | EXISTING BUILDING CONDITIONS. ALL MISCELLANEOUS SCOPE ITEMS AND FIELD CON<br>UMENTED. CONTRACTOR SHALL BE RESPONSIBLE FOR THOROUGH SURVEYING SITE<br>PRESENTING ANY CLARIFICATION QUESTIONS TO THE ARCHITECT PRIOR TO BID.                                                                                               |
| EE-QUARTERS                                                                                                                                                                                                                                                                                                                                                                                                                                                                                                                                                                                                                                                                                                                                                                                                                                                                                                                                                                                                                                                                                                                                                                                                                                                                                                                                                                                                                                                                                                                                                                                                                                                                                                                                                                                                                                                                                                                                                                                                                                                                                                                                                                                                                                                                                          | 2022 CALIFORNIA MECHANICAL CODE (CM<br>2022 CALIFORNIA PLUMBING CODE (CPC)<br>2022 CALIFORNIA ENERGY CODE (CEC), F<br>2022 CALIFORNIA FIRE CODE (CFC), PART<br>2022 CALIFORNIA GREEN CODE, PART 11, | MC), PART 4, TITLE 24, C.C.R.<br>), PART 5, TITLE 24, C.C.R.<br>PART 6, TITLE 24, C.C.R.<br>F 9, TITLE 24, C.C.R.            | 3. CONTRACTOR IS RESPONSIBLE FOR ALL INCIDENTAL WORK NECESSARY TO CO<br>INSTALLATION OF NEW WORK. THIS INCLUDES, BUT IS NOT LIMITED TO, THE REM<br>REINSTALLATION OR ALL EXISTING ITEMS, OF PORTIONS OF THE EXISTING CONS<br>SHOWN OR NOT.                                                                                                                                                                                                                                                                                                                                                                                                                                                                                                                                                                                                                                                                                                                                                                                                                                                                                                                                                                                                                                                                                                                                                                                                                                                                                                                                                                                                                                                                                                                                                                                                                                                                                                                                                                                                                                                                                       | MOVAL AND/OR                                                                       | <ul> <li>PAINT SCOPE INCLUDES, BUT IS NOT LIMITED TO:</li> <li>1. PRIME AND PREPARE ALL SURFACES, FILL CRACKS, VOIDS AND HOLES WITH MAT<br/>SAND LOOSE ANY PEALING PAINT FOLLOWING ABATEMENT REQUIREMENTS FOR<br/>ALL SURFACES TO BE PAINTED OR CLEANED. SEE SPECIFICATION SECTIONS FOR</li> </ul>                       |
|                                                                                                                                                                                                                                                                                                                                                                                                                                                                                                                                                                                                                                                                                                                                                                                                                                                                                                                                                                                                                                                                                                                                                                                                                                                                                                                                                                                                                                                                                                                                                                                                                                                                                                                                                                                                                                                                                                                                                                                                                                                                                                                                                                                                                                                                                                      | 2022 CALIFORNIA REFERENCED STANDA<br>2022 ELEVATOR SAFETY ORDERS, PART &<br>TITLE 24, C.C.R.                                                                                                        | RDS CODE, PART 12, TITLE 24, C.C.R.<br>8, DIVISION 1, CHAPTER 4, SUBCHAPTER 6,                                               | 4. ALL WORK, MATERIALS, METHODS, ETC. SHALL CONFORM TO ALL GOVERNING E REGULATIONS.                                                                                                                                                                                                                                                                                                                                                                                                                                                                                                                                                                                                                                                                                                                                                                                                                                                                                                                                                                                                                                                                                                                                                                                                                                                                                                                                                                                                                                                                                                                                                                                                                                                                                                                                                                                                                                                                                                                                                                                                                                              | BUILDING CODES AND                                                                 | 2. PAINT ALL EXISTING PAINTED EXTERIOR AND INTERIOR SURFACES INCLUDING, BU<br>SPECIFICATION SECTIONS FOR ADDITIONAL SCOPE INFORMATION):                                                                                                                                                                                  |
|                                                                                                                                                                                                                                                                                                                                                                                                                                                                                                                                                                                                                                                                                                                                                                                                                                                                                                                                                                                                                                                                                                                                                                                                                                                                                                                                                                                                                                                                                                                                                                                                                                                                                                                                                                                                                                                                                                                                                                                                                                                                                                                                                                                                                                                                                                      | 2022 NFPA 13, THE INSTALLATION OF AUT                                                                                                                                                               | /ISION 1 STATE FIRE MARSHAL REGULATIONS<br>TOMATIC SPRINKLER SYSTEMS, AS AMENDED<br>PIPE, PRIVATE HYDRANT, AND HOSE SYSTEMS  | 5. ANY CONFLICT BETWEEN THESE PLANS AND EXISTING CONDITIONS SHALL BE B<br>IMMEDIATE ATTENTION OF THE ARCHITECT.                                                                                                                                                                                                                                                                                                                                                                                                                                                                                                                                                                                                                                                                                                                                                                                                                                                                                                                                                                                                                                                                                                                                                                                                                                                                                                                                                                                                                                                                                                                                                                                                                                                                                                                                                                                                                                                                                                                                                                                                                  | ROUGHT TO THE                                                                      | WALLS, INCLUDING FOUNDATION STEM WALLS TO GRADE OR PAVING WALL LOUVERS                                                                                                                                                                                                                                                   |
| FOOT                                                                                                                                                                                                                                                                                                                                                                                                                                                                                                                                                                                                                                                                                                                                                                                                                                                                                                                                                                                                                                                                                                                                                                                                                                                                                                                                                                                                                                                                                                                                                                                                                                                                                                                                                                                                                                                                                                                                                                                                                                                                                                                                                                                                                                                                                                 | 2022 NFPA 24, INSTALLATION OF PRIVATE<br>APPURTENANCES<br>2022 NFPA 72, NATIONAL FIRE ALARM CO                                                                                                      |                                                                                                                              | 6. ALL WORK SHALL BE IN COMPLETE CONFORMANCE WITH MANUFACTURER'S SP<br>RECOMMENDATIONS OR AS OTHERWISE OUTLINED IN THE SPECIFICATIONS.                                                                                                                                                                                                                                                                                                                                                                                                                                                                                                                                                                                                                                                                                                                                                                                                                                                                                                                                                                                                                                                                                                                                                                                                                                                                                                                                                                                                                                                                                                                                                                                                                                                                                                                                                                                                                                                                                                                                                                                           | ECIFICATIONS AND                                                                   | FASCIAS<br>GUTTERS AND DOWNSPOUTS<br>CAP & EDGE FLASHINGS                                                                                                                                                                                                                                                                |
|                                                                                                                                                                                                                                                                                                                                                                                                                                                                                                                                                                                                                                                                                                                                                                                                                                                                                                                                                                                                                                                                                                                                                                                                                                                                                                                                                                                                                                                                                                                                                                                                                                                                                                                                                                                                                                                                                                                                                                                                                                                                                                                                                                                                                                                                                                      | NOTE:                                                                                                                                                                                               |                                                                                                                              | <ol> <li>USE OF ANY NEW MATERIALS CONTAINING LEAD OR ASBESTOS IS PROHIBITED.</li> <li>DETAILS, MATERIALS AND SCOPE OF WORK SHALL BE CONSIDERED TYPICAL FOR A SPECIFIC AL FORMULA AND SCOPE OF WORK SHALL BE CONSIDERED TYPICAL FORMULA AND SCOPE OF WORK SHALL BE CONSIDERED TYPICAL FORMULA AND SCOPE OF WORK SHALL BE CONSIDERED TYPICAL FORMULA AND SCOPE OF WORK SHALL BE CONSIDERED TYPICAL FORMULA AND SCOPE OF WORK SHALL BE CONSIDERED TYPICAL FORMULA AND SCOPE OF WORK SHALL BE CONSIDERED TYPICAL FORMULA AND SCOPE OF WORK SHALL BE CONSIDERED TYPICAL FORMULA AND SCOPE OF WORK SHALL BE CONSIDERED TYPICAL FORMULA AND SCOPE OF WORK SHALL BE CONSIDERED TYPICAL FORMULA AND SCOPE OF WORK SHALL BE CONSIDERED TYPICAL FORMULA AND SCOPE OF WORK SHALL BE CONSIDERED TYPICAL FORMULA AND SCOPE OF WORK SHALL BE CONSIDERED TYPICAL FORMULA AND SCOPE OF WORK SHALL BE CONSIDERED TYPICAL FORMULA AND SCOPE OF WORK SHALL BE CONSIDERED TYPICAL FORMULA AND SCOPE OF WORK SHALL BE CONSIDERED TYPICAL FORMULA AND SCOPE OF WORK SHALL BE CONSIDERED TYPICAL FORMULA AND SCOPE OF WORK SHALL BE CONSIDERED TYPICAL FORMULA AND SCOPE OF WORK SHALL BE CONSIDERED TYPICAL FORMULA AND SCOPE OF WORK SHALL BE CONSIDERED TYPICAL FORMULA AND SCOPE OF WORK SHALL BE CONSIDERED TYPICAL FORMULA AND SCOPE OF WORK SHALL BE CONSIDERED TYPICAL FORMULA AND SCOPE OF WORK SHALL BE CONSIDERED TYPICAL FORMULA AND SCOPE OF WORK SHALL BE CONSIDERED TYPICAL FORMULA AND SCOPE OF WORK SHALL BE CONSIDERED TYPICAL FORMULA AND SCOPE OF WORK SHALL AND SCOPE OF WORK SHALL BE CONSIDERED TYPICAL FORMULA AND SCOPE OF WORK SHALL BE CONSIDERED TYPICAL FORMULA AND SCOPE OF WORK SHALL A</li></ol> | OR ALL SIMILAR                                                                     | CANOPIES INCLUDING UNDERSIDES<br>EXTENDED ROOF OVERHANGS AND COVERED WALKS INCLUDING UNDERSIDES<br>WINDOW FRAMES (IF PREVIOUSLY PAINTED)                                                                                                                                                                                 |
|                                                                                                                                                                                                                                                                                                                                                                                                                                                                                                                                                                                                                                                                                                                                                                                                                                                                                                                                                                                                                                                                                                                                                                                                                                                                                                                                                                                                                                                                                                                                                                                                                                                                                                                                                                                                                                                                                                                                                                                                                                                                                                                                                                                                                                                                                                      | THE INTENT OF THESE DRAWINGS AND S<br>ALTERATION, REHABILITATION, OR RECC<br>WITH TITLE 24, CALIFORNIA BUILDING CC                                                                                  |                                                                                                                              | <ul> <li>9. THE TERM "TYPICAL" OR "(TYP.)" SHALL BE CONSTRUED TO MEAN APPLYING TO</li> </ul>                                                                                                                                                                                                                                                                                                                                                                                                                                                                                                                                                                                                                                                                                                                                                                                                                                                                                                                                                                                                                                                                                                                                                                                                                                                                                                                                                                                                                                                                                                                                                                                                                                                                                                                                                                                                                                                                                                                                                                                                                                     |                                                                                    | INTERIOR & EXTERIOR SURFACES OF DOORS AND DOOR FRAMES<br>DOOR MULLIONS AT PAIR DOORS<br>PAINTED INFILL PANELS AT WINDOW LOCATIONS                                                                                                                                                                                        |
| E-HALF                                                                                                                                                                                                                                                                                                                                                                                                                                                                                                                                                                                                                                                                                                                                                                                                                                                                                                                                                                                                                                                                                                                                                                                                                                                                                                                                                                                                                                                                                                                                                                                                                                                                                                                                                                                                                                                                                                                                                                                                                                                                                                                                                                                                                                                                                               | EXISTING CONDITIONS BE DISCOVERED<br>DOCUMENTS WHEREIN THE FINISHED WO<br>CALIFORNIA CODE OF REGULATIONS, A C                                                                                       | ,                                                                                                                            | 10. ALL PRODUCTS AND/OR MANUFACTURERS INDICATED ON DRAWINGS SHALL CO                                                                                                                                                                                                                                                                                                                                                                                                                                                                                                                                                                                                                                                                                                                                                                                                                                                                                                                                                                                                                                                                                                                                                                                                                                                                                                                                                                                                                                                                                                                                                                                                                                                                                                                                                                                                                                                                                                                                                                                                                                                             |                                                                                    | MISCELLANEOUS TRIM AND MOLDINGS<br>PAINTED ORNAMENTAL IRON FENCING AND GATES<br>PAINTED PLANTERS. RETAINING AND SITE WALLS                                                                                                                                                                                               |
|                                                                                                                                                                                                                                                                                                                                                                                                                                                                                                                                                                                                                                                                                                                                                                                                                                                                                                                                                                                                                                                                                                                                                                                                                                                                                                                                                                                                                                                                                                                                                                                                                                                                                                                                                                                                                                                                                                                                                                                                                                                                                                                                                                                                                                                                                                      | PLANS AND SPECIFICATIONS, DETAILING                                                                                                                                                                 | AND SPECIFYING THE REQUIRED REPAIR<br>PROVED BY DSA BEFORE PROCEEDING WITH                                                   | SPECIFICATIONS AND/OR BE APPROVED IN WRITING BY ARCHITECT PRIOR TO O<br>INSTALLATION OF MATERIAL.                                                                                                                                                                                                                                                                                                                                                                                                                                                                                                                                                                                                                                                                                                                                                                                                                                                                                                                                                                                                                                                                                                                                                                                                                                                                                                                                                                                                                                                                                                                                                                                                                                                                                                                                                                                                                                                                                                                                                                                                                                |                                                                                    | PAINTED WOODEN BENCHES AND TABLES<br>RELOCATABLE CLASSROOM BUILDINGS AND SKIRTS<br>RELOCATABLE BUILDING RAMP, BUILDING SKIRTS & HANDRAILS                                                                                                                                                                                |
|                                                                                                                                                                                                                                                                                                                                                                                                                                                                                                                                                                                                                                                                                                                                                                                                                                                                                                                                                                                                                                                                                                                                                                                                                                                                                                                                                                                                                                                                                                                                                                                                                                                                                                                                                                                                                                                                                                                                                                                                                                                                                                                                                                                                                                                                                                      |                                                                                                                                                                                                     |                                                                                                                              | 11. CHANGES TO THE APPROVED DRAWINGS AND SPECIFICATIONS SHALL BE MADE<br>A CONSTRUCTION CHANGE DOCUMENT (CCD) APPROVED BY THE DIVISION OF T<br>AS REQUIRED BY SECTION 4-338, PART 1, TITLE 24, CCR.A "DSA CERTIFIED" PRO<br>EMPLOYED BY THE DISTRICT (OWNER) AND APPROVED BY THE DSA SHALL PRO<br>INSPECTION OF THE WORK. THE DUTIES OF THE INSPECTOR ARE DEFINED IN SI<br>TITLE 24, CCR. A MINIMUM CLASS 3 INSPECTOR IS REQUIRED.A DSA ACCEPTED                                                                                                                                                                                                                                                                                                                                                                                                                                                                                                                                                                                                                                                                                                                                                                                                                                                                                                                                                                                                                                                                                                                                                                                                                                                                                                                                                                                                                                                                                                                                                                                                                                                                                 | THE STATE ARCHITECT,<br>JECT INSPECTOR<br>VIDE CONTINUOUS<br>ECTION 4-342, PART 1, | HANDRAILS, GUARD RAILS, BARRICADE RAILS & FENCING<br>ROOF TOP GAS PIPING (YELLOW STRIPES ONLY)<br>NEW HARDCOURT STRIPING AT AC PAVING<br>BASKETBALL, VOLLEYBALL, AND OTHER OUTDOOR EQUIPMENT POSTS<br>EXPOSED TO VIEW AND IDENTIFIED ON THESE DRAWINGS<br>OTHER ITEMS SPECIFICALLY IDENTIFIED ON THE DRAWINGS            |
| H = ONE                                                                                                                                                                                                                                                                                                                                                                                                                                                                                                                                                                                                                                                                                                                                                                                                                                                                                                                                                                                                                                                                                                                                                                                                                                                                                                                                                                                                                                                                                                                                                                                                                                                                                                                                                                                                                                                                                                                                                                                                                                                                                                                                                                                                                                                                                              | ABBREVIATION                                                                                                                                                                                        | IS AND SYMBOLS                                                                                                               | DIRECTLY EMPLOYED BY THE DISTRICT (OWNER) SHALL CONDUCT ALL THE REC<br>INSPECTIONS FOR THE PROJECT GRADING PLANS, DRAINAGE IMPROVEMENTS,<br>REQUIREMENTS AND ENVIRONMENTAL HEALTH CONSIDERATIONS SHALL COMP                                                                                                                                                                                                                                                                                                                                                                                                                                                                                                                                                                                                                                                                                                                                                                                                                                                                                                                                                                                                                                                                                                                                                                                                                                                                                                                                                                                                                                                                                                                                                                                                                                                                                                                                                                                                                                                                                                                      | QUIRED TESTS AND<br>ROAD AND ACCESS                                                | 3. DO NOT PAINT MISC. OUT BUILDINGS, "TUFF SHEDS", STEEL "CONEX" CONTAINER                                                                                                                                                                                                                                               |
|                                                                                                                                                                                                                                                                                                                                                                                                                                                                                                                                                                                                                                                                                                                                                                                                                                                                                                                                                                                                                                                                                                                                                                                                                                                                                                                                                                                                                                                                                                                                                                                                                                                                                                                                                                                                                                                                                                                                                                                                                                                                                                                                                                                                                                                                                                      | Q_CENTERLINEφDIAMETER OR ROUND#POUND OR NUMBER                                                                                                                                                      | JT. JOINT<br>MTL. METAL                                                                                                      | ORDINANCES.<br>12. FIRE SAFETY DURING CONSTRUCTION AND DEMOLITION SHALL COMPLY WITH C                                                                                                                                                                                                                                                                                                                                                                                                                                                                                                                                                                                                                                                                                                                                                                                                                                                                                                                                                                                                                                                                                                                                                                                                                                                                                                                                                                                                                                                                                                                                                                                                                                                                                                                                                                                                                                                                                                                                                                                                                                            |                                                                                    | 4. ALL NATURAL COLOR, UNPAINTED BRICK, CONCRETE MASONRY AND EXPOSED A THOROUGHLY POWER WASHED AND CLEANED.                                                                                                                                                                                                               |
|                                                                                                                                                                                                                                                                                                                                                                                                                                                                                                                                                                                                                                                                                                                                                                                                                                                                                                                                                                                                                                                                                                                                                                                                                                                                                                                                                                                                                                                                                                                                                                                                                                                                                                                                                                                                                                                                                                                                                                                                                                                                                                                                                                                                                                                                                                      | (E) EXISTING<br>A.C. ASPHALT CONCRETE<br>A.C.C. ACCESSIBLE<br>A.D. AREA DRAIN<br>A.F.F. ABOVE FINISH FLOOR                                                                                          | (N) NEW<br>N.I.C. NOT IN CONTRACT<br>NO. or # NUMBER<br>N.T.S. NOT TO SCALE                                                  | <ol> <li>THE EXISTING FACILITY HAS ASBESTOS CONTAINING MATERIAL IN VARIOUS LOC<br/>WORK REQUIRING REMOVAL OF ASBESTOS CONTAINING MATERIAL SHALL BE PL<br/>ACCORDANCE WITH THE ASBESTOS ABATEMENT SPECIFICATIONS EXHIBIT "C" C<br/>MANUAL.</li> </ol>                                                                                                                                                                                                                                                                                                                                                                                                                                                                                                                                                                                                                                                                                                                                                                                                                                                                                                                                                                                                                                                                                                                                                                                                                                                                                                                                                                                                                                                                                                                                                                                                                                                                                                                                                                                                                                                                             | CATIONS. ANY PART OF<br>ERFORMED IN IN                                             | 5. REMOVE ALL LOOSE GLAZING PUTTY FOLLOWING ABATEMENT REQUIREMENTS FOR<br>VIDED IN THE SPECIFICATIONS. RE-GLAZE ALL AREAS OF CRACKED AND MISSING<br>MATERIAL. ONLY WORK ASSOCIATED WITH GLAZING PUTTY ABATEMENT, REPAIR<br>THE ALLOWANCE. ALL OTHER PREPARATION WORK SHALL BE CONSIDERED PAR<br>COVERED IN THE BASE BID. |
|                                                                                                                                                                                                                                                                                                                                                                                                                                                                                                                                                                                                                                                                                                                                                                                                                                                                                                                                                                                                                                                                                                                                                                                                                                                                                                                                                                                                                                                                                                                                                                                                                                                                                                                                                                                                                                                                                                                                                                                                                                                                                                                                                                                                                                                                                                      | ALUM. ALUMINUM<br>BD. BOARD<br>BLDG. BUILDING<br>BOT. BOTTOM                                                                                                                                        | O.C. ON CENTER<br>O.F.C.I. OWNER FURNISHED<br>CONTR. INSTAL.<br>O.F.O.I. OWNER FURNISHED<br>OWNER INSTAL.                    | 14. THE EXISTING FACILITY HAS LEAD CONTAINING MATERIAL IN VARIOUS LOCATION<br>WORK REQUIRING REMOVAL OF LEAD CONTAINING MATERIAL SHALL BE PERFO<br>WITH THE LEAD ABATEMENT SPECIFICATIONS EXHIBIT "D" OF THE PROJECT MAN                                                                                                                                                                                                                                                                                                                                                                                                                                                                                                                                                                                                                                                                                                                                                                                                                                                                                                                                                                                                                                                                                                                                                                                                                                                                                                                                                                                                                                                                                                                                                                                                                                                                                                                                                                                                                                                                                                         | RMED IN ACCORDANCE                                                                 | <ol> <li>PAINT ALL CONDUIT TO MATCH ADJACENT SURFACE COLOR UNLESS OTHERWISE</li> <li>REMOVE, PREP, PAINT AND REINSTALL ALL EXTERIOR METAL MESH SECURITY SO<br/>VISIBLE FROM THE EXTERIOR.</li> </ol>                                                                                                                     |
|                                                                                                                                                                                                                                                                                                                                                                                                                                                                                                                                                                                                                                                                                                                                                                                                                                                                                                                                                                                                                                                                                                                                                                                                                                                                                                                                                                                                                                                                                                                                                                                                                                                                                                                                                                                                                                                                                                                                                                                                                                                                                                                                                                                                                                                                                                      | C.G. CORNER GUARD<br>C.J. CONSTRUCTION JOINT                                                                                                                                                        | OPNG. OPENING<br>OPP. OPPOSITE                                                                                               | 15. CONTRACTOR IS RESPONSIBLE FOR PROTECTION AND RE-INSTALLATION OF AL ROOF-TOP PIPING, CONDUIT, WIRE AND EQUIPMENT DURING REPLACEMENT OF AND UNISTRUT.                                                                                                                                                                                                                                                                                                                                                                                                                                                                                                                                                                                                                                                                                                                                                                                                                                                                                                                                                                                                                                                                                                                                                                                                                                                                                                                                                                                                                                                                                                                                                                                                                                                                                                                                                                                                                                                                                                                                                                          | ( )                                                                                | 8. REMOVE AND REINSTALL ALL DIRECTIONAL SIGNAGE, ACCESSIBILITY SIGNAGE, F<br>REMOVED AND DISCARDED. AT ALL ROOM ID SIGNS, REMOVE SIGN, PATCH WALL<br>ALL CLASSROOMS, BUILDING ENTRANCES, MULTI-FUNCTION SPACES, TOILET ROOM                                                                                              |
|                                                                                                                                                                                                                                                                                                                                                                                                                                                                                                                                                                                                                                                                                                                                                                                                                                                                                                                                                                                                                                                                                                                                                                                                                                                                                                                                                                                                                                                                                                                                                                                                                                                                                                                                                                                                                                                                                                                                                                                                                                                                                                                                                                                                                                                                                                      | CLG. CEILING<br>CLR. CLEAR<br>C.M.U. CONCRETE MASONRY UNIT<br>COL. COLUMN<br>CONC. CONCRETE<br>CONT. CONTINUOUS                                                                                     | P.L. PROPERTY LINE<br>P-LAM. PLASTIC LAMINATE<br>PLYWD. PLYWOOD<br>PREP. PREPARATION<br>P.P. PIPE PENTRATION                 | <ul> <li>16. THE GENERAL CONTRACTOR SHALL BE RESPONSIBLE FOR ASSURING THAT ALL AND APPROVALS ARE OBTAINED PRIOR TO BEGINNING WORK OR ORDERING MA</li> <li>17. CONTRACTOR TO COORDINATE WITH EQUIPMENT SUPPLIERS FOR POWER REQ</li> </ul>                                                                                                                                                                                                                                                                                                                                                                                                                                                                                                                                                                                                                                                                                                                                                                                                                                                                                                                                                                                                                                                                                                                                                                                                                                                                                                                                                                                                                                                                                                                                                                                                                                                                                                                                                                                                                                                                                         | ATERIALS.                                                                          | <ol> <li>DO NOT PAINT EXISTING FACTORY FINISHED MATERIALS UNLESS OTHERWISE INI<br/>OF RELOCATABLE BUILDINGS, FIRE ALARM STROBE/HORNS, LIGHT FIXTURE BODI<br/>CAGES AROUND THESE ITEMS, WHERE OCCUR, SHALL BE REMOVED, PREPARED,</li> </ol>                                                                               |
|                                                                                                                                                                                                                                                                                                                                                                                                                                                                                                                                                                                                                                                                                                                                                                                                                                                                                                                                                                                                                                                                                                                                                                                                                                                                                                                                                                                                                                                                                                                                                                                                                                                                                                                                                                                                                                                                                                                                                                                                                                                                                                                                                                                                                                                                                                      | C.F.C.I. CONTRACTOR FURNISHED<br>CONTRACTOR INSTALLED<br>CTR. CENTER                                                                                                                                | PRTN. PARTITION<br>P.V. PIPE VENT                                                                                            | 18. WHERE INCLUDED IN THESE DRAWINGS, "KEYNOTES" DENOTE NEW WORK TO B                                                                                                                                                                                                                                                                                                                                                                                                                                                                                                                                                                                                                                                                                                                                                                                                                                                                                                                                                                                                                                                                                                                                                                                                                                                                                                                                                                                                                                                                                                                                                                                                                                                                                                                                                                                                                                                                                                                                                                                                                                                            |                                                                                    | 10. PROVIDE ACCOMMODATIONS FOR CANOPY SUPPORT STRUCTURE TO BE PAINTE UNDERSIDE SURFACES.                                                                                                                                                                                                                                 |
|                                                                                                                                                                                                                                                                                                                                                                                                                                                                                                                                                                                                                                                                                                                                                                                                                                                                                                                                                                                                                                                                                                                                                                                                                                                                                                                                                                                                                                                                                                                                                                                                                                                                                                                                                                                                                                                                                                                                                                                                                                                                                                                                                                                                                                                                                                      | DEMO. DEMONSTRATION<br>D.F. DRINKING FOUNTAIN<br>DIA. DIAMETER<br>DIM. DIMENSION                                                                                                                    | R. RISER/RADIUS<br>R.D. ROOF DRAIN<br>REF ROOF EXHAUST FAN<br>REQ'D. REQUIRED<br>R.H. ROOF HATCH<br>R.W.L. RAIN WATER LEADER | THIS CONTRACT AND ARE IDENTIFIED TO THE RIGHT OF EACH SHEET. THE "KEY<br>REFERENCES THE SPECIFICATION SECTION RELATED TO THE WORK DESIGNATE<br>"NOTES" DENOTE EXISTING ITEMS FOR REFERENCE ONLY AND ARE ALSO IDENT<br>OF EACH SHEET. "GENERAL SHEET NOTES" DENOTE DESCRIPTIONS OF ADDITION<br>SPECIFIC TO THE SHEET CONTAINING THE "GENERAL SHEET NOTE".                                                                                                                                                                                                                                                                                                                                                                                                                                                                                                                                                                                                                                                                                                                                                                                                                                                                                                                                                                                                                                                                                                                                                                                                                                                                                                                                                                                                                                                                                                                                                                                                                                                                                                                                                                         | ED BY THE "KEYNOTE".<br>IFIED TO THE RIGHT                                         | 11. REMOVE ALL DECAL SIGNAGE (FIRE EXTINGUISHER LOCATION LABELS) AND OTH<br>PAINTED. SAND PAINTED DOOR IDENTIFICATION LABELS SMOOTH, PRIME AND PA<br>LOCATIONS WHERE IT WAS REMOVED.                                                                                                                                     |
|                                                                                                                                                                                                                                                                                                                                                                                                                                                                                                                                                                                                                                                                                                                                                                                                                                                                                                                                                                                                                                                                                                                                                                                                                                                                                                                                                                                                                                                                                                                                                                                                                                                                                                                                                                                                                                                                                                                                                                                                                                                                                                                                                                                                                                                                                                      | D.S. DOWNSPOUT<br>DTL. DETAIL<br>DWG. DRAWING                                                                                                                                                       | SIM. SIMILAR                                                                                                                 | <ol> <li>NOT ALL CEILING APPURTENANCES (SMOKE DETECTORS, EXHAUST FANS, ACCE<br/>SHOWN. CONTRACTOR TO FIELD VERIFY AND TAKE APPROPRIATE ACTION TO A</li> </ol>                                                                                                                                                                                                                                                                                                                                                                                                                                                                                                                                                                                                                                                                                                                                                                                                                                                                                                                                                                                                                                                                                                                                                                                                                                                                                                                                                                                                                                                                                                                                                                                                                                                                                                                                                                                                                                                                                                                                                                    | . ,                                                                                | <ol> <li>COLOR SELECTIONS SHALL BE MADE BY ARCHITECT AND OWNER AT TIME OF SUI</li> <li>CAREFULLY MASK ALL DOOR HARDWARE TO AVOID ANY AND ALL PAINT FROM CO</li> </ol>                                                                                                                                                    |
| 0       4       8       16       32         0       4       8       16       32         0       4       8       16       32                                                                                                                                                                                                                                                                                                                                                                                                                                                                                                                                                                                                                                                                                                                                                                                                                                                                                                                                                                                                                                                                                                                                                                                                                                                                                                                                                                                                                                                                                                                                                                                                                                                                                                                                                                                                                                                                                                                                                                                                                                                                                                                                                                          | E.F. EXHAUST FAN<br>E.J. EXPANSION JOINT<br>EMERG. EMERGENCY                                                                                                                                        | STOR. STORAGE<br>SPEC. SPECIFICATION<br>S.S STAINLESS STEEL<br>STD. STANDARD                                                 | 20. ALL DEMOLISHED ITEMS SHALL BE REMOVED FROM THE SITE AND DISPOSED OF                                                                                                                                                                                                                                                                                                                                                                                                                                                                                                                                                                                                                                                                                                                                                                                                                                                                                                                                                                                                                                                                                                                                                                                                                                                                                                                                                                                                                                                                                                                                                                                                                                                                                                                                                                                                                                                                                                                                                                                                                                                          | F PROPERLY. (SEE                                                                   | PAINT FOUND ON DOOR HARDWARE WILL REQUIRE THE CONTRACTOR TO REMO<br>REINSTALL AT NO ADDITIONAL COST TO OWNER. DO NOT PAINT CLEAR ANODIZEI                                                                                                                                                                                |
| <b>JCH = C</b><br>32                                                                                                                                                                                                                                                                                                                                                                                                                                                                                                                                                                                                                                                                                                                                                                                                                                                                                                                                                                                                                                                                                                                                                                                                                                                                                                                                                                                                                                                                                                                                                                                                                                                                                                                                                                                                                                                                                                                                                                                                                                                                                                                                                                                                                                                                                 | ELEV. ELEVATION<br>E.W.C. ELECTRIC WATER COOLER                                                                                                                                                     | STL. STEEL<br>STRL. STRUCTURAL<br>SYM. SYMMETRICAL                                                                           | SPECIFICATIONS, SECTION 02072)                                                                                                                                                                                                                                                                                                                                                                                                                                                                                                                                                                                                                                                                                                                                                                                                                                                                                                                                                                                                                                                                                                                                                                                                                                                                                                                                                                                                                                                                                                                                                                                                                                                                                                                                                                                                                                                                                                                                                                                                                                                                                                   |                                                                                    | 14. CONTRACTOR SHALL REMOVE (E) SURFACE APPLIED WEATHER STRIPPING FROM<br>PAINTED PRIOR TO PREP WORK. CONTRACTOR SHALL INSTALL NEW PEMKO 297A<br>OF ALL EXTERIOR DOORS.                                                                                                                                                  |
|                                                                                                                                                                                                                                                                                                                                                                                                                                                                                                                                                                                                                                                                                                                                                                                                                                                                                                                                                                                                                                                                                                                                                                                                                                                                                                                                                                                                                                                                                                                                                                                                                                                                                                                                                                                                                                                                                                                                                                                                                                                                                                                                                                                                                                                                                                      | F.D. FLOOR DRAIN<br>F.E. FIRE EXTINGUISHER<br>F.H.C. FIRE HOSE CABINET<br>FIN. FINISH                                                                                                               | T.B. TACK BOARD<br>T.C. TOP OF CURB<br>T.O.C. TOP OF CONCRETE                                                                | SYMBOLS LEGEND                                                                                                                                                                                                                                                                                                                                                                                                                                                                                                                                                                                                                                                                                                                                                                                                                                                                                                                                                                                                                                                                                                                                                                                                                                                                                                                                                                                                                                                                                                                                                                                                                                                                                                                                                                                                                                                                                                                                                                                                                                                                                                                   |                                                                                    | 15. REPAINT DOOR SWING ARC ON CONCRETE AT ALL EXTERIOR OUT-SWINGING DOO                                                                                                                                                                                                                                                  |
|                                                                                                                                                                                                                                                                                                                                                                                                                                                                                                                                                                                                                                                                                                                                                                                                                                                                                                                                                                                                                                                                                                                                                                                                                                                                                                                                                                                                                                                                                                                                                                                                                                                                                                                                                                                                                                                                                                                                                                                                                                                                                                                                                                                                                                                                                                      | FL. FLOOR<br>F.O.C. FACE OF CONCRETE                                                                                                                                                                | T.O.S. TOP OF STEEL<br>T.O.P. TOP OF PLATE<br>T.V. TELEVISION                                                                | SEE INDIVIDUAL SHEETS FOR ADDITIONAL SHEET SPECIFIC SYMBOLS/ LEGENDS NO<br>HERE - NOT ALL SYMBOLS/ LEGENDS WILL APPLY.                                                                                                                                                                                                                                                                                                                                                                                                                                                                                                                                                                                                                                                                                                                                                                                                                                                                                                                                                                                                                                                                                                                                                                                                                                                                                                                                                                                                                                                                                                                                                                                                                                                                                                                                                                                                                                                                                                                                                                                                           | OT INDICATED                                                                       | REROOF SCOPE OF WORK INCLUDES BUT IS NOT LIMITED TO:                                                                                                                                                                                                                                                                     |
|                                                                                                                                                                                                                                                                                                                                                                                                                                                                                                                                                                                                                                                                                                                                                                                                                                                                                                                                                                                                                                                                                                                                                                                                                                                                                                                                                                                                                                                                                                                                                                                                                                                                                                                                                                                                                                                                                                                                                                                                                                                                                                                                                                                                                                                                                                      | F.R.P. FIBERGLASS REINFORCED<br>PLASTIC                                                                                                                                                             | T.O.W. TOP OF WALL<br>TYP. TYPICAL                                                                                           | SECTION NUMBER OPENING                                                                                                                                                                                                                                                                                                                                                                                                                                                                                                                                                                                                                                                                                                                                                                                                                                                                                                                                                                                                                                                                                                                                                                                                                                                                                                                                                                                                                                                                                                                                                                                                                                                                                                                                                                                                                                                                                                                                                                                                                                                                                                           | $\langle 34 \rangle$                                                               | <ol> <li>PROVIDE NEW TAPERED INSULATION AT AREAS IDENTIFIED ON ROOF PLAN</li> <li>INSTALL NEW ROOF DRAIN STRAINERS AT ALL GUTTER OUTLETS.</li> </ol>                                                                                                                                                                     |
|                                                                                                                                                                                                                                                                                                                                                                                                                                                                                                                                                                                                                                                                                                                                                                                                                                                                                                                                                                                                                                                                                                                                                                                                                                                                                                                                                                                                                                                                                                                                                                                                                                                                                                                                                                                                                                                                                                                                                                                                                                                                                                                                                                                                                                                                                                      | GA. GAUGE<br>GALV. GALVANIZED                                                                                                                                                                       | U.O.N. UNLESS OTHERWISE NOTED<br>U.V. UNIT VENTILATOR                                                                        | SECTION A3.0 SHEET NUMBER KEYNOTE                                                                                                                                                                                                                                                                                                                                                                                                                                                                                                                                                                                                                                                                                                                                                                                                                                                                                                                                                                                                                                                                                                                                                                                                                                                                                                                                                                                                                                                                                                                                                                                                                                                                                                                                                                                                                                                                                                                                                                                                                                                                                                | 6                                                                                  | 3. PROVIDE NEW GUTTERS AS SHOWN AT CANOPIES. RECONNECT TO EXIST                                                                                                                                                                                                                                                          |
| ₽<br>80<br>80<br>100<br>100<br>100<br>100<br>100<br>100                                                                                                                                                                                                                                                                                                                                                                                                                                                                                                                                                                                                                                                                                                                                                                                                                                                                                                                                                                                                                                                                                                                                                                                                                                                                                                                                                                                                                                                                                                                                                                                                                                                                                                                                                                                                                                                                                                                                                                                                                                                                                                                                                                                                                                              | G.B. GRAB BAR<br>GYP. GYPSUM                                                                                                                                                                        | VERT. VERTICAL<br>V.H. VENT HOOD                                                                                             | WALL TYPE                                                                                                                                                                                                                                                                                                                                                                                                                                                                                                                                                                                                                                                                                                                                                                                                                                                                                                                                                                                                                                                                                                                                                                                                                                                                                                                                                                                                                                                                                                                                                                                                                                                                                                                                                                                                                                                                                                                                                                                                                                                                                                                        | 3                                                                                  | 4. REPLACE ALL EXISTING ANCHORED ROOF BLOCKS.                                                                                                                                                                                                                                                                            |
|                                                                                                                                                                                                                                                                                                                                                                                                                                                                                                                                                                                                                                                                                                                                                                                                                                                                                                                                                                                                                                                                                                                                                                                                                                                                                                                                                                                                                                                                                                                                                                                                                                                                                                                                                                                                                                                                                                                                                                                                                                                                                                                                                                                                                                                                                                      | H.B. HOSE BIBB<br>H.C. HOLLOW CORE<br>HGT./HT. HEIGHT                                                                                                                                               | VTR VENT THROUGH ROOF<br>W/ WITH<br>W.C. WATER CLOSET                                                                        | DETAIL DETAIL NUMBER DATUM<br>WORK POINT CONTROL POIN                                                                                                                                                                                                                                                                                                                                                                                                                                                                                                                                                                                                                                                                                                                                                                                                                                                                                                                                                                                                                                                                                                                                                                                                                                                                                                                                                                                                                                                                                                                                                                                                                                                                                                                                                                                                                                                                                                                                                                                                                                                                            |                                                                                    | 5. HYDROJET/AUGER ALL RAIN WATER LEADERS AND UNDERGROUND STOR<br>MANHOLE.                                                                                                                                                                                                                                                |
|                                                                                                                                                                                                                                                                                                                                                                                                                                                                                                                                                                                                                                                                                                                                                                                                                                                                                                                                                                                                                                                                                                                                                                                                                                                                                                                                                                                                                                                                                                                                                                                                                                                                                                                                                                                                                                                                                                                                                                                                                                                                                                                                                                                                                                                                                                      | H.M. HOLLOW METAL<br>HR. HOUR<br>HVAC HVAC UNIT                                                                                                                                                     | W.C. WATER CLOSET<br>WD. WOOD<br>W.V. WATER VALVE                                                                            | CONTROL POIN<br>DIMENSION MA                                                                                                                                                                                                                                                                                                                                                                                                                                                                                                                                                                                                                                                                                                                                                                                                                                                                                                                                                                                                                                                                                                                                                                                                                                                                                                                                                                                                                                                                                                                                                                                                                                                                                                                                                                                                                                                                                                                                                                                                                                                                                                     | * * *                                                                              | BEAUTIFICATION SCOPE OF WORK INCLUDES, BUT IS NOT LIMITED TO:                                                                                                                                                                                                                                                            |
| ICH = 1           0           1           1           1           1                                                                                                                                                                                                                                                                                                                                                                                                                                                                                                                                                                                                                                                                                                                                                                                                                                                                                                                                                                                                                                                                                                                                                                                                                                                                                                                                                                                                                                                                                                                                                                                                                                                                                                                                                                                                                                                                                                                                                                                                                                                                                                                                                                                                                                  |                                                                                                                                                                                                     |                                                                                                                              | INTERIOR W 4 E ELEVATION ORIENTATION ROOM NAME                                                                                                                                                                                                                                                                                                                                                                                                                                                                                                                                                                                                                                                                                                                                                                                                                                                                                                                                                                                                                                                                                                                                                                                                                                                                                                                                                                                                                                                                                                                                                                                                                                                                                                                                                                                                                                                                                                                                                                                                                                                                                   |                                                                                    | <ol> <li>REPLACING FLOORING AT ALL ROOMS IDENTIFIED ON FLOORPLANS.</li> <li>REPLACING ALL CLOCK, BELL AND INTERCOM FOUNDMENT AND INSTALLING</li> </ol>                                                                                                                                                                   |
| ONE INCH = TWENTY FEET<br>0 5 10 20 40 60 80<br>0 5 10 5 10 5 10 5<br>0 |                                                                                                                                                                                                     |                                                                                                                              | ELEVATION W A7.3 E ELEVATION ORIENTATION ROOM NAME -<br>S SHEET NUMBER ROOM NO.                                                                                                                                                                                                                                                                                                                                                                                                                                                                                                                                                                                                                                                                                                                                                                                                                                                                                                                                                                                                                                                                                                                                                                                                                                                                                                                                                                                                                                                                                                                                                                                                                                                                                                                                                                                                                                                                                                                                                                                                                                                  | OFFICE<br>106                                                                      | 2. REPLACING ALL CLOCK, BELL AND INTERCOM EQUIPMENT AND INSTALLING<br>DISPLAYS, AND OTHER RELATED INFRASTRUCTURE AS SHOWN.                                                                                                                                                                                               |