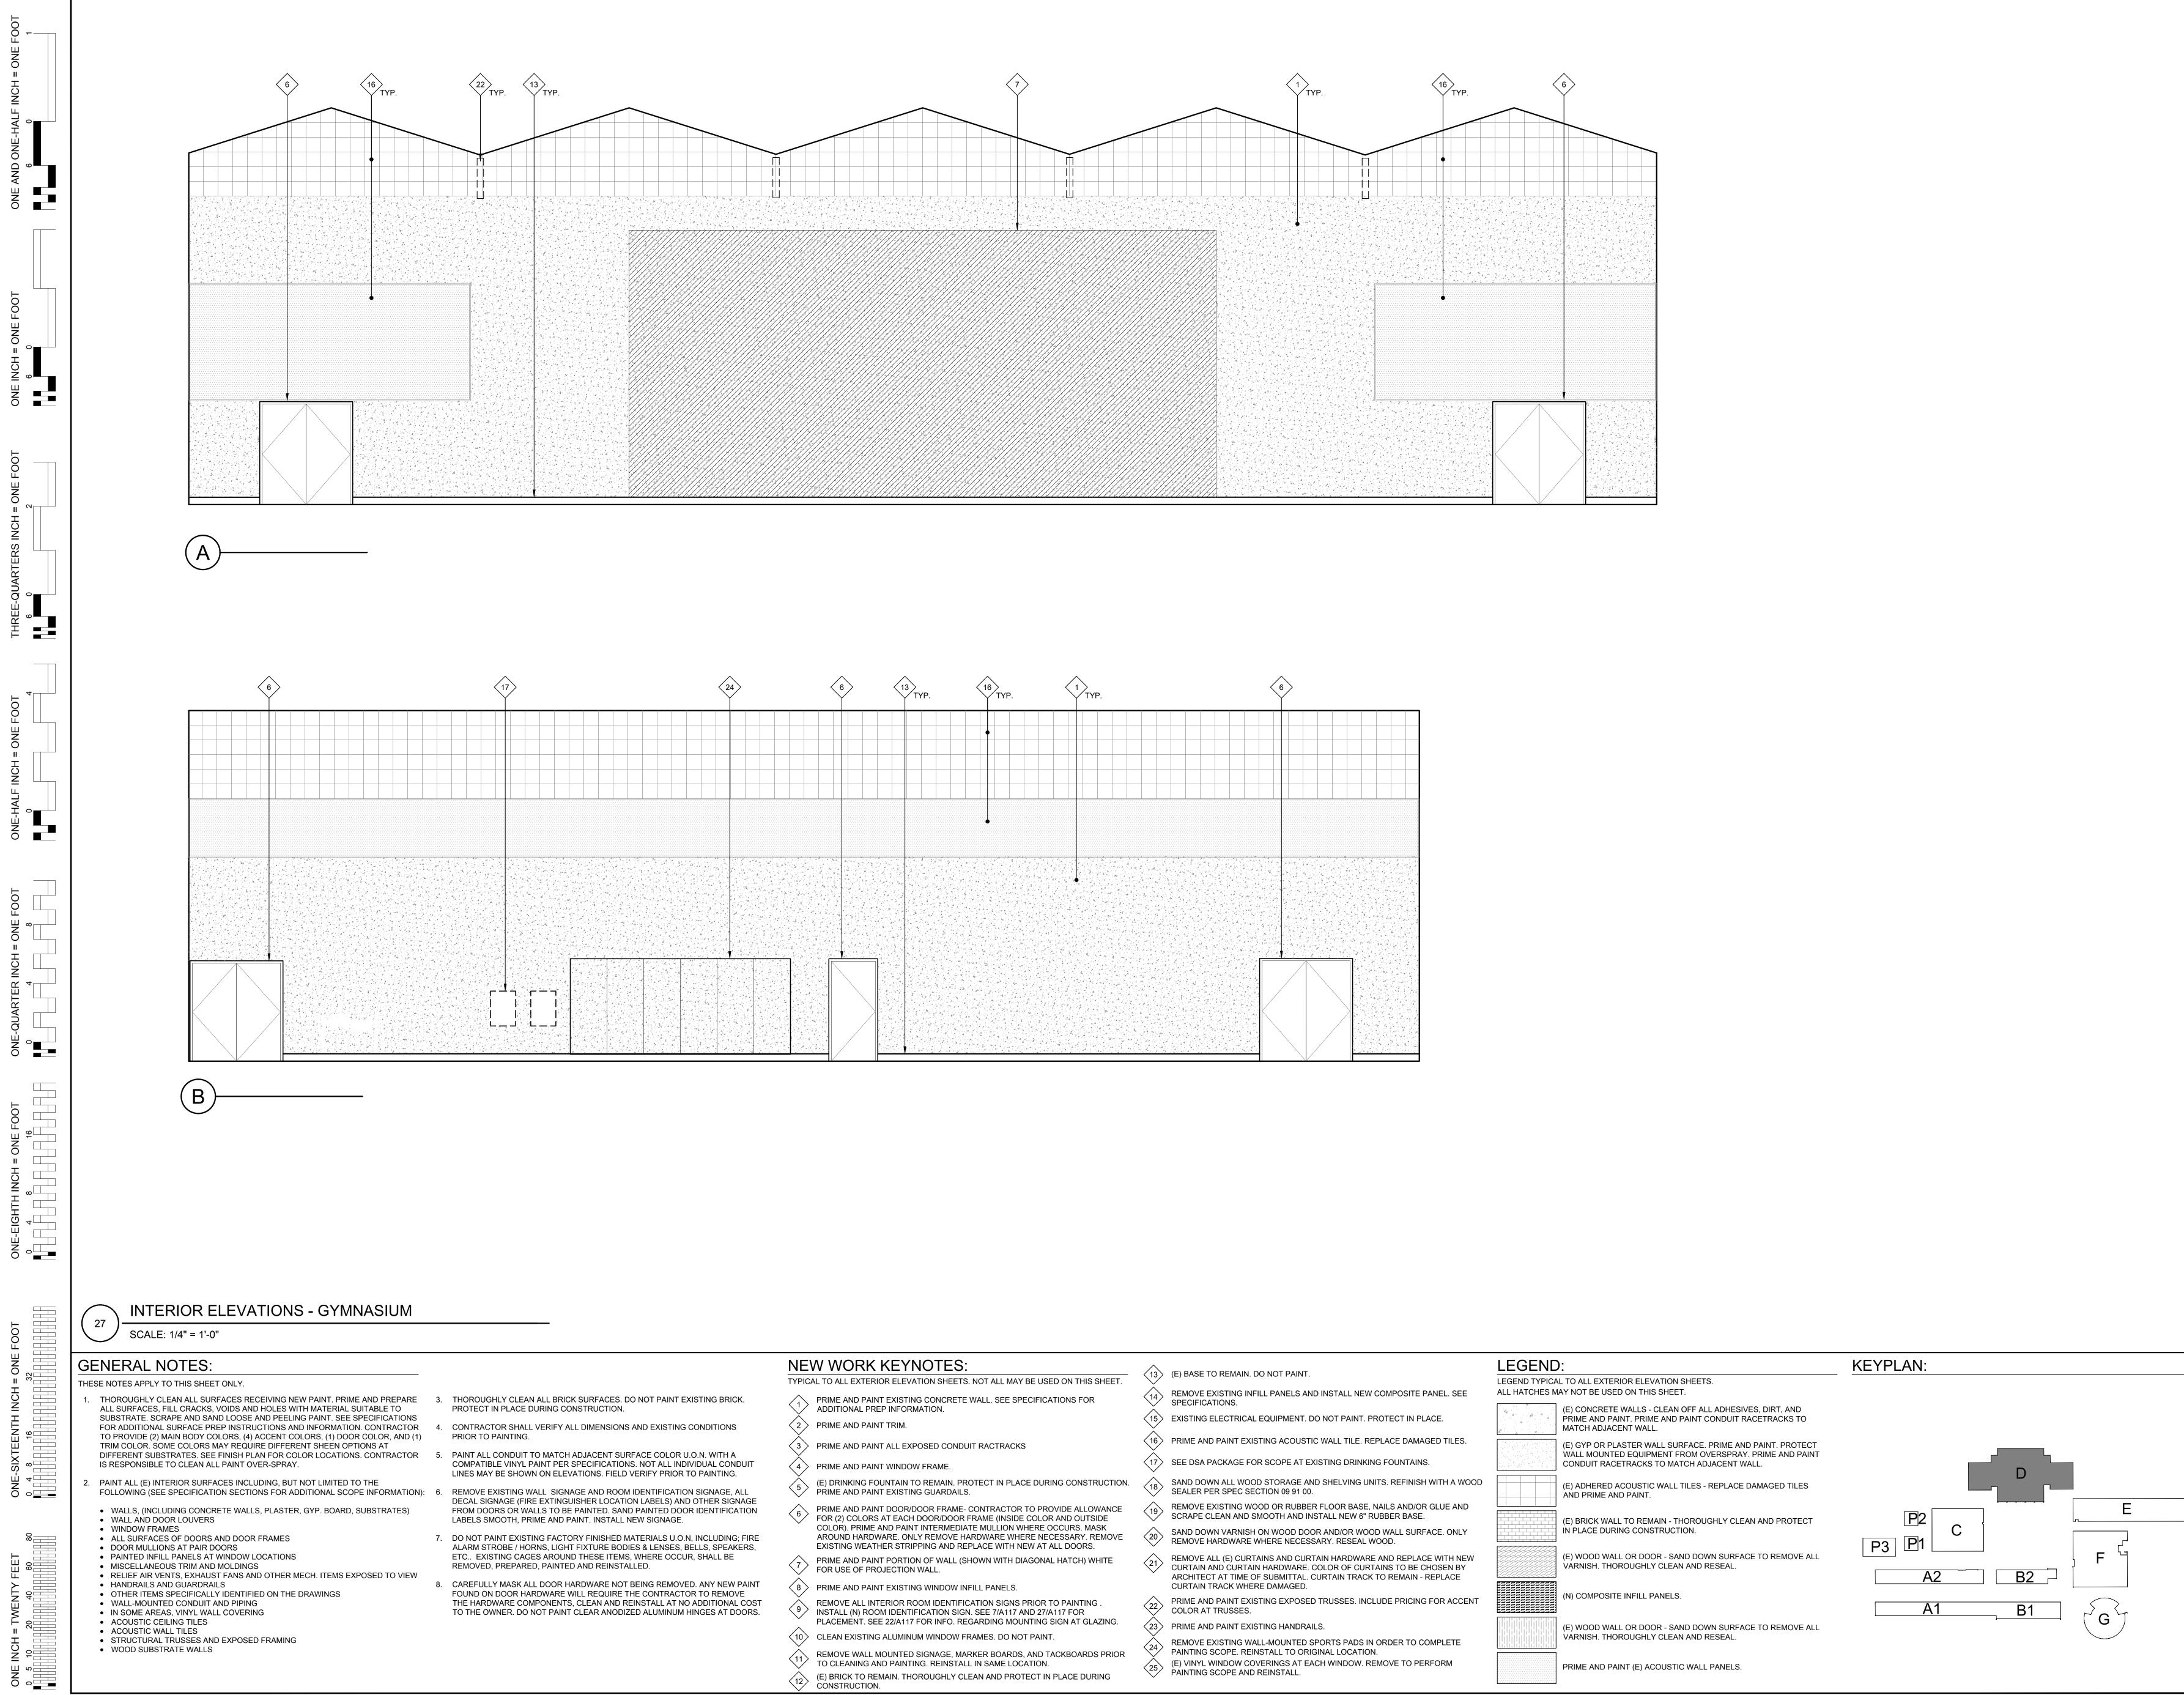

.                                                                  | P3 P1 F G |
| PRICING FOR ACCENT                                        | (N) COMPOSITE INFILL PANELS.                                                                                                                                      | A1 B1     |
| ER TO COMPLETE                                            | (E) WOOD WALL OR DOOR - SAND DOWN SURFACE TO REMOVE ALL VARNISH. THOROUGHLY CLEAN AND RESEAL.                                                                     | G         |
| /E TO PERFORM                                             | PRIME AND PAINT (E) ACOUSTIC WALL PANELS.                                                                                                                         |           |







|                    | NEW WORK KEYNOTES:                                                                                                                                                                                |      |                                                                                                                                                                                              |
|--------------------|---------------------------------------------------------------------------------------------------------------------------------------------------------------------------------------------------|------|------------------------------------------------------------------------------------------------------------------------------------------------------------