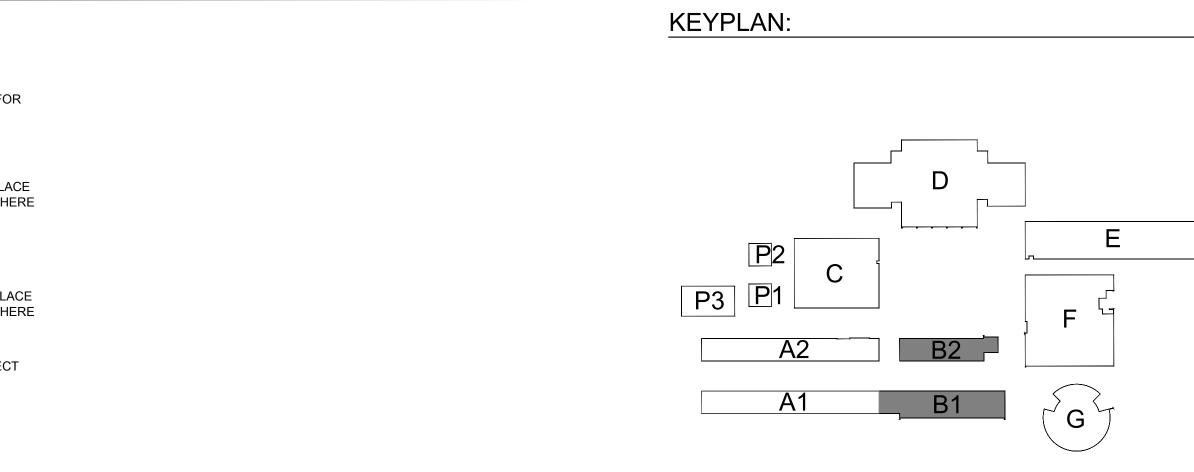

r>CEILING WHERE CEILING IS BEING PAINTED.                                                  |
|            |                                                                                                                                                                            | <del>2</del> ⊗⊳ | (E) CEILING MOUNTED ILLUMINATED EXIT SIGN. PROTECT IN PLAC<br>THROUGHOUT CONSTRUCTION AND PROTECT FROM PAINT WHEI<br>CEILINGS ARE BEING PAINTED. |
|            | (E) EXPOSED METAL DECK CEILING OR UNDERSIDE OF EXTERIOR<br>CANOPY. MASK OFF ANY LIGHT FIXTURES AND PRIME AND PAINT.<br>PAINT EXPOSED CONDUIT TO MATCH COLOR OF METAL DECK. | <u> </u>        | (E) WALL MOUNTED ILLUMINATED EXIT SIGN. PROTECT PROTECT FROM NEW WALL PAINT.                                                                     |









| SIXTEENTH INCH = ONE FOOT                                      | Image: Provide the second state of | SA1ANDA2         NEW WORK KEYNOTES:         ALL KEYNOTES MAY NOT BE USED ON THIS SHEET.         1       PAINT (E) GYPSUM CEILING/SOFFIT.         2       PAINT (E) 12"x12" APPLIED CEILING TILE. REPLACE BROKEN OR STAINED TI<br>TO BEST MATCH (E). INCLUDE PRICING FOR 20 NEW CEILING TILES PER RCC         3       REPLACE BROKEN OR STAINED 2'x4' LAY-IN ACOUSTICAL CEILING TILES PER RCO         3       REPLACE BROKEN OR STAINED 2'x4' LAY-IN ACOUSTICAL CEILING TILES PER RCO         4       PAINT VERTICAL FACES OF SOFFITS, SKYLIGHTS, AND CLEARSTORY WIND