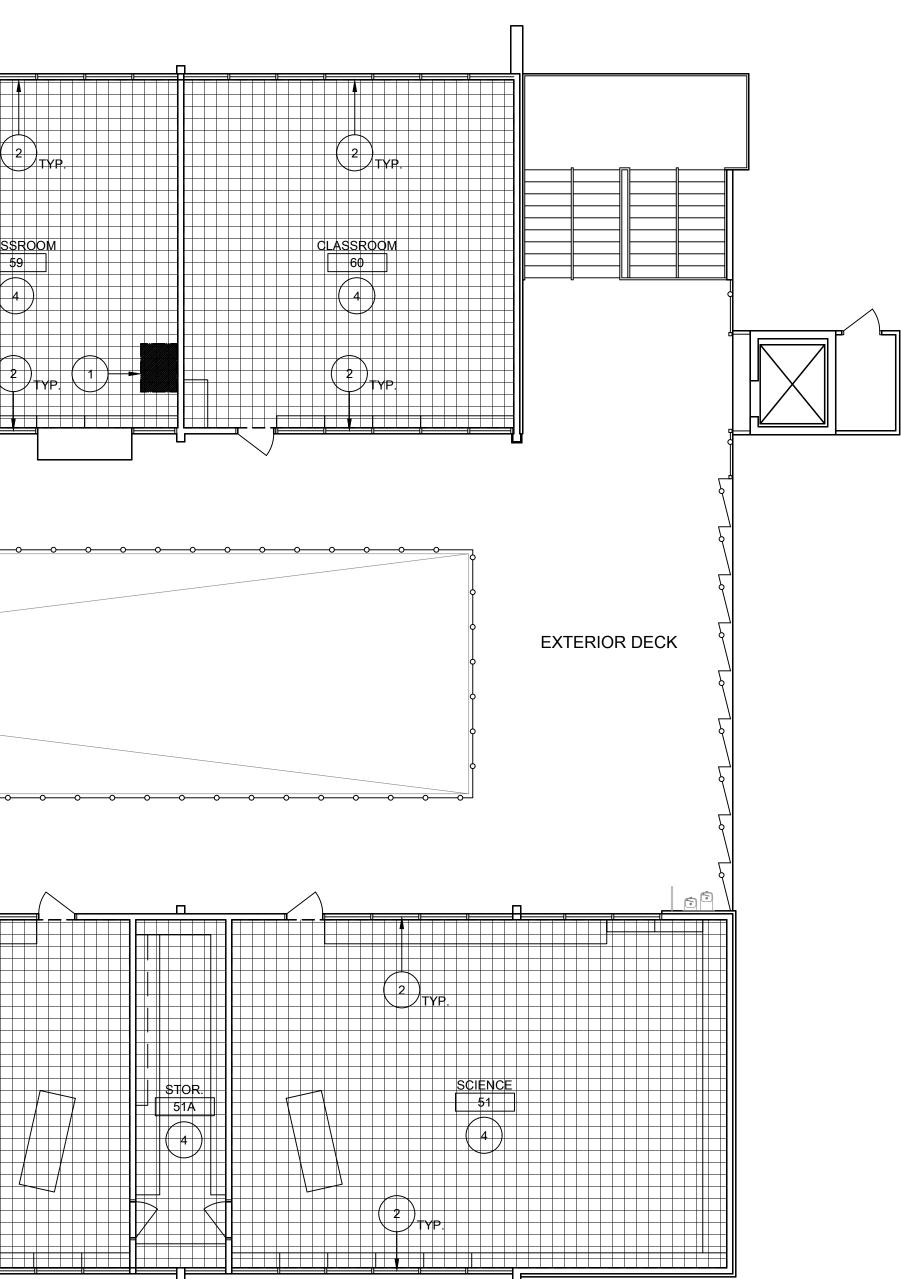

## SACRAMENTO CITY UNIFIED SCHOOL DISTRICT

| оот<br>——                                                                                                                                                                                                                                                                                                                                                                                                                                                                                                                                                                                                                                                                                                                                                                                                                                                                                                                                                                                                                                                                                                                                                                                                                                                                                                                                                                                                                                                                                                                                                                                                                                                                                                                                                                                                                                                                                                                                                                                                                                                                                                                                                                                                                                                                                            | APPLICA                                                                                                                                                                                             | BLE CODES                                                                                                                    | GENERAL NOTES                                                                                                                                                                                                                                                                                                                                                                                                                                                                                                                                                                                                                                                                                                                                                                                                                                                                                                                                                                                                                                                                                                                                                                                                                                                                                                                                                                                                                                                                                                                                                                                                                                                                                                                                                                                                                                                                                                                                                                                                                                                                                                                    |                                                                                    | SCOPE OF WORK                                                                                                                                                                                                                                                                                                            |
|------------------------------------------------------------------------------------------------------------------------------------------------------------------------------------------------------------------------------------------------------------------------------------------------------------------------------------------------------------------------------------------------------------------------------------------------------------------------------------------------------------------------------------------------------------------------------------------------------------------------------------------------------------------------------------------------------------------------------------------------------------------------------------------------------------------------------------------------------------------------------------------------------------------------------------------------------------------------------------------------------------------------------------------------------------------------------------------------------------------------------------------------------------------------------------------------------------------------------------------------------------------------------------------------------------------------------------------------------------------------------------------------------------------------------------------------------------------------------------------------------------------------------------------------------------------------------------------------------------------------------------------------------------------------------------------------------------------------------------------------------------------------------------------------------------------------------------------------------------------------------------------------------------------------------------------------------------------------------------------------------------------------------------------------------------------------------------------------------------------------------------------------------------------------------------------------------------------------------------------------------------------------------------------------------|-----------------------------------------------------------------------------------------------------------------------------------------------------------------------------------------------------|------------------------------------------------------------------------------------------------------------------------------|----------------------------------------------------------------------------------------------------------------------------------------------------------------------------------------------------------------------------------------------------------------------------------------------------------------------------------------------------------------------------------------------------------------------------------------------------------------------------------------------------------------------------------------------------------------------------------------------------------------------------------------------------------------------------------------------------------------------------------------------------------------------------------------------------------------------------------------------------------------------------------------------------------------------------------------------------------------------------------------------------------------------------------------------------------------------------------------------------------------------------------------------------------------------------------------------------------------------------------------------------------------------------------------------------------------------------------------------------------------------------------------------------------------------------------------------------------------------------------------------------------------------------------------------------------------------------------------------------------------------------------------------------------------------------------------------------------------------------------------------------------------------------------------------------------------------------------------------------------------------------------------------------------------------------------------------------------------------------------------------------------------------------------------------------------------------------------------------------------------------------------|------------------------------------------------------------------------------------|--------------------------------------------------------------------------------------------------------------------------------------------------------------------------------------------------------------------------------------------------------------------------------------------------------------------------|
|                                                                                                                                                                                                                                                                                                                                                                                                                                                                                                                                                                                                                                                                                                                                                                                                                                                                                                                                                                                                                                                                                                                                                                                                                                                                                                                                                                                                                                                                                                                                                                                                                                                                                                                                                                                                                                                                                                                                                                                                                                                                                                                                                                                                                                                                                                      | ALL WORK SHALL CONFORM TO THE FOL<br>CODES AND ORDINANCES:                                                                                                                                          | LOWING AND ALL OTHER APPLICABLE                                                                                              | 1. CONTRACTOR SHALL FIELD VERIFY ALL DIMENSIONS AND EXISTING CONDITION<br>SHALL REPORT ANY DISCREPANCIES IN WRITING TO THE CONSTRUCTION MANA<br>OF AN REQUEST FOR INFORMATION (RFI) OR AS PART OF THE APPLICABLE SHO<br>DRAWING/SUBMITTAL.                                                                                                                                                                                                                                                                                                                                                                                                                                                                                                                                                                                                                                                                                                                                                                                                                                                                                                                                                                                                                                                                                                                                                                                                                                                                                                                                                                                                                                                                                                                                                                                                                                                                                                                                                                                                                                                                                       | AGER BY THE MEANS<br>P                                                             | CONTRACTOR SHALL READ AND UNDERSTAND THESE SCOPE ITEMS VERY CAREFULL<br>SIDERED TYPICAL FOR ALL AREAS OF THIS PROJECT UNLESS SPECIFICALLY INDICAT<br>ITEMS INDICATED HERE MAY NOT BE NOTED WITHIN THESE DRAWINGS. CONTRACTOR<br>SPECIFICALLY NOTED OR NOT. THESE DRAWINGS ARE TO PROVIDE THE CONTRACTOR                  |
| SS INCH                                                                                                                                                                                                                                                                                                                                                                                                                                                                                                                                                                                                                                                                                                                                                                                                                                                                                                                                                                                                                                                                                                                                                                                                                                                                                                                                                                                                                                                                                                                                                                                                                                                                                                                                                                                                                                                                                                                                                                                                                                                                                                                                                                                                                                                                                              | 2022 CALIFORNIA BUILDING STANDARDS<br>C.C.R.<br>2022 CALIFORNIA BUILDING CODE (CBC),<br>2022 CALIFORNIA ELECTRICAL CODE (CE                                                                         |                                                                                                                              | <ol> <li>SPECIFIC ITEMS NOTED TO BE VERIFIED OR FIELD VERIFIED ARE REQUIRED TO ORDERING MATERIALS OR PROCEEDING WITH THE WORK.</li> </ol>                                                                                                                                                                                                                                                                                                                                                                                                                                                                                                                                                                                                                                                                                                                                                                                                                                                                                                                                                                                                                                                                                                                                                                                                                                                                                                                                                                                                                                                                                                                                                                                                                                                                                                                                                                                                                                                                                                                                                                                        | BE VERIFIED PRIOR TO                                                               | EXISTING BUILDING CONDITIONS. ALL MISCELLANEOUS SCOPE ITEMS AND FIELD CON<br>UMENTED. CONTRACTOR SHALL BE RESPONSIBLE FOR THOROUGH SURVEYING SITE<br>PRESENTING ANY CLARIFICATION QUESTIONS TO THE ARCHITECT PRIOR TO BID.                                                                                               |
| EE-QUARTERS                                                                                                                                                                                                                                                                                                                                                                                                                                                                                                                                                                                                                                                                                                                                                                                                                                                                                                                                                                                                                                                                                                                                                                                                                                                                                                                                                                                                                                                                                                                                                                                                                                                                                                                                                                                                                                                                                                                                                                                                                                                                                                                                                                                                                                                                                          | 2022 CALIFORNIA MECHANICAL CODE (CM<br>2022 CALIFORNIA PLUMBING CODE (CPC)<br>2022 CALIFORNIA ENERGY CODE (CEC), F<br>2022 CALIFORNIA FIRE CODE (CFC), PART<br>2022 CALIFORNIA GREEN CODE, PART 11, | MC), PART 4, TITLE 24, C.C.R.<br>), PART 5, TITLE 24, C.C.R.<br>PART 6, TITLE 24, C.C.R.<br>F 9, TITLE 24, C.C.R.            | 3. CONTRACTOR IS RESPONSIBLE FOR ALL INCIDENTAL WORK NECESSARY TO CO<br>INSTALLATION OF NEW WORK. THIS INCLUDES, BUT IS NOT LIMITED TO, THE REM<br>REINSTALLATION OR ALL EXISTING ITEMS, OF PORTIONS OF THE EXISTING CONS<br>SHOWN OR NOT.                                                                                                                                                                                                                                                                                                                                                                                                                                                                                                                                                                                                                                                                                                                                                                                                                                                                                                                                                                                                                                                                                                                                                                                                                                                                                                                                                                                                                                                                                                                                                                                                                                                                                                                                                                                                                                                                                       | MOVAL AND/OR                                                                       | <ul> <li>PAINT SCOPE INCLUDES, BUT IS NOT LIMITED TO:</li> <li>1. PRIME AND PREPARE ALL SURFACES, FILL CRACKS, VOIDS AND HOLES WITH MAT<br/>SAND LOOSE ANY PEALING PAINT FOLLOWING ABATEMENT REQUIREMENTS FOR<br/>ALL SURFACES TO BE PAINTED OR CLEANED. SEE SPECIFICATION SECTIONS FOR</li> </ul>                       |
|                                                                                                                                                                                                                                                                                                                                                                                                                                                                                                                                                                                                                                                                                                                                                                                                                                                                                                                                                                                                                                                                                                                                                                                                                                                                                                                                                                                                                                                                                                                                                                                                                                                                                                                                                                                                                                                                                                                                                                                                                                                                                                                                                                                                                                                                                                      | 2022 CALIFORNIA REFERENCED STANDA<br>2022 ELEVATOR SAFETY ORDERS, PART &<br>TITLE 24, C.C.R.                                                                                                        | RDS CODE, PART 12, TITLE 24, C.C.R.<br>8, DIVISION 1, CHAPTER 4, SUBCHAPTER 6,                                               | 4. ALL WORK, MATERIALS, METHODS, ETC. SHALL CONFORM TO ALL GOVERNING E REGULATIONS.                                                                                                                                                                                                                                                                                                                                                                                                                                                                                                                                                                                                                                                                                                                                                                                                                                                                                                                                                                                                                                                                                                                                                                                                                                                                                                                                                                                                                                                                                                                                                                                                                                                                                                                                                                                                                                                                                                                                                                                                                                              | BUILDING CODES AND                                                                 | 2. PAINT ALL EXISTING PAINTED EXTERIOR AND INTERIOR SURFACES INCLUDING, BU<br>SPECIFICATION SECTIONS FOR ADDITIONAL SCOPE INFORMATION):                                                                                                                                                                                  |
|                                                                                                                                                                                                                                                                                                                                                                                                                                                                                                                                                                                                                                                                                                                                                                                                                                                                                                                                                                                                                                                                                                                                                                                                                                                                                                                                                                                                                                                                                                                                                                                                                                                                                                                                                                                                                                                                                                                                                                                                                                                                                                                                                                                                                                                                                                      | 2022 NFPA 13, THE INSTALLATION OF AUT                                                                                                                                                               | /ISION 1 STATE FIRE MARSHAL REGULATIONS<br>TOMATIC SPRINKLER SYSTEMS, AS AMENDED<br>PIPE, PRIVATE HYDRANT, AND HOSE SYSTEMS  | 5. ANY CONFLICT BETWEEN THESE PLANS AND EXISTING CONDITIONS SHALL BE B<br>IMMEDIATE ATTENTION OF THE ARCHITECT.                                                                                                                                                                                                                                                                                                                                                                                                                                                                                                                                                                                                                                                                                                                                                                                                                                                                                                                                                                                                                                                                                                                                                                                                                                                                                                                                                                                                                                                                                                                                                                                                                                                                                                                                                                                                                                                                                                                                                                                                                  | ROUGHT TO THE                                                                      | WALLS, INCLUDING FOUNDATION STEM WALLS TO GRADE OR PAVING WALL LOUVERS                                                                                                                                                                                                                                                   |
| FOOT                                                                                                                                                                                                                                                                                                                                                                                                                                                                                                                                                                                                                                                                                                                                                                                                                                                                                                                                                                                                                                                                                                                                                                                                                                                                                                                                                                                                                                                                                                                                                                                                                                                                                                                                                                                                                                                                                                                                                                                                                                                                                                                                                                                                                                                                                                 | 2022 NFPA 24, INSTALLATION OF PRIVATE<br>APPURTENANCES<br>2022 NFPA 72, NATIONAL FIRE ALARM CO                                                                                                      |                                                                                                                              | 6. ALL WORK SHALL BE IN COMPLETE CONFORMANCE WITH MANUFACTURER'S SP<br>RECOMMENDATIONS OR AS OTHERWISE OUTLINED IN THE SPECIFICATIONS.                                                                                                                                                                                                                                                                                                                                                                                                                                                                                                                                                                                                                                                                                                                                                                                                                                                                                                                                                                                                                                                                                                                                                                                                                                                                                                                                                                                                                                                                                                                                                                                                                                                                                                                                                                                                                                                                                                                                                                                           | ECIFICATIONS AND                                                                   | FASCIAS<br>GUTTERS AND DOWNSPOUTS<br>CAP & EDGE FLASHINGS                                                                                                                                                                                                                                                                |
|                                                                                                                                                                                                                                                                                                                                                                                                                                                                                                                                                                                                                                                                                                                                                                                                                                                                                                                                                                                                                                                                                                                                                                                                                                                                                                                                                                                                                                                                                                                                                                                                                                                                                                                                                                                                                                                                                                                                                                                                                                                                                                                                                                                                                                                                                                      | NOTE:                                                                                                                                                                                               |                                                                                                                              | <ol> <li>USE OF ANY NEW MATERIALS CONTAINING LEAD OR ASBESTOS IS PROHIBITED.</li> <li>DETAILS, MATERIALS AND SCOPE OF WORK SHALL BE CONSIDERED TYPICAL FOR A SPECIFIC AL FORMULA AND SCOPE OF WORK SHALL BE CONSIDERED TYPICAL FORMULA AND SCOPE OF WORK SHALL BE CONSIDERED TYPICAL FORMULA AND SCOPE OF WORK SHALL BE CONSIDERED TYPICAL FORMULA AND SCOPE OF WORK SHALL BE CONSIDERED TYPICAL FORMULA AND SCOPE OF WORK SHALL BE CONSIDERED TYPICAL FORMULA AND SCOPE OF WORK SHALL BE CONSIDERED TYPICAL FORMULA AND SCOPE OF WORK SHALL BE CONSIDERED TYPICAL FORMULA AND SCOPE OF WORK SHALL BE CONSIDERED TYPICAL FORMULA AND SCOPE OF WORK SHALL BE CONSIDERED TYPICAL FORMULA AND SCOPE OF WORK SHALL BE CONSIDERED TYPICAL FORMULA AND SCOPE OF WORK SHALL BE CONSIDERED TYPICAL FORMULA AND SCOPE OF WORK SHALL BE CONSIDERED TYPICAL FORMULA AND SCOPE OF WORK SHALL BE CONSIDERED TYPICAL FORMULA AND SCOPE OF WORK SHALL BE CONSIDERED TYPICAL FORMULA AND SCOPE OF WORK SHALL BE CONSIDERED TYPICAL FORMULA AND SCOPE OF WORK SHALL BE CONSIDERED TYPICAL FORMULA AND SCOPE OF WORK SHALL BE CONSIDERED TYPICAL FORMULA AND SCOPE OF WORK SHALL BE CONSIDERED TYPICAL FORMULA AND SCOPE OF WORK SHALL BE CONSIDERED TYPICAL FORMULA AND SCOPE OF WORK SHALL BE CONSIDERED TYPICAL FORMULA AND SCOPE OF WORK SHALL BE CONSIDERED TYPICAL FORMULA AND SCOPE OF WORK SHALL BE CONSIDERED TYPICAL FORMULA AND SCOPE OF WORK SHALL BE CONSIDERED TYPICAL FORMULA AND SCOPE OF WORK SHALL BE CONSIDERED TYPICAL FORMULA AND SCOPE OF WORK SHALL AND SCOPE OF WORK SHALL BE CONSIDERED TYPICAL FORMULA AND SCOPE OF WORK SHALL BE CONSIDERED TYPICAL FORMULA AND SCOPE OF WORK SHALL A</li></ol> | OR ALL SIMILAR                                                                     | CANOPIES INCLUDING UNDERSIDES<br>EXTENDED ROOF OVERHANGS AND COVERED WALKS INCLUDING UNDERSIDES<br>WINDOW FRAMES (IF PREVIOUSLY PAINTED)                                                                                                                                                                                 |
|                                                                                                                                                                                                                                                                                                                                                                                                                                                                                                                                                                                                                                                                                                                                                                                                                                                                                                                                                                                                                                                                                                                                                                                                                                                                                                                                                                                                                                                                                                                                                                                                                                                                                                                                                                                                                                                                                                                                                                                                                                                                                                                                                                                                                                                                                                      | THE INTENT OF THESE DRAWINGS AND S<br>ALTERATION, REHABILITATION, OR RECC<br>WITH TITLE 24, CALIFORNIA BUILDING CC                                                                                  |                                                                                                                              | <ul> <li>9. THE TERM "TYPICAL" OR "(TYP.)" SHALL BE CONSTRUED TO MEAN APPLYING TO</li> </ul>                                                                                                                                                                                                                                                                                                                                                                                                                                                                                                                                                                                                                                                                                                                                                                                                                                                                                                                                                                                                                                                                                                                                                                                                                                                                                                                                                                                                                                                                                                                                                                                                                                                                                                                                                                                                                                                                                                                                                                                                                                     |                                                                                    | INTERIOR & EXTERIOR SURFACES OF DOORS AND DOOR FRAMES<br>DOOR MULLIONS AT PAIR DOORS<br>PAINTED INFILL PANELS AT WINDOW LOCATIONS                                                                                                                                                                                        |
| E-HALF                                                                                                                                                                                                                                                                                                                                                                                                                                                                                                                                                                                                                                                                                                                                                                                                                                                                                                                                                                                                                                                                                                                                                                                                                                                                                                                                                                                                                                                                                                                                                                                                                                                                                                                                                                                                                                                                                                                                                                                                                                                                                                                                                                                                                                                                                               | EXISTING CONDITIONS BE DISCOVERED<br>DOCUMENTS WHEREIN THE FINISHED WO<br>CALIFORNIA CODE OF REGULATIONS, A C                                                                                       | ,                                                                                                                            | 10. ALL PRODUCTS AND/OR MANUFACTURERS INDICATED ON DRAWINGS SHALL CO                                                                                                                                                                                                                                                                                                                                                                                                                                                                                                                                                                                                                                                                                                                                                                                                                                                                                                                                                                                                                                                                                                                                                                                                                                                                                                                                                                                                                                                                                                                                                                                                                                                                                                                                                                                                                                                                                                                                                                                                                                                             |                                                                                    | MISCELLANEOUS TRIM AND MOLDINGS<br>PAINTED ORNAMENTAL IRON FENCING AND GATES<br>PAINTED PLANTERS. RETAINING AND SITE WALLS                                                                                                                                                                                               |
|                                                                                                                                                                                                                                                                                                                                                                                                                                                                                                                                                                                                                                                                                                                                                                                                                                                                                                                                                                                                                                                                                                                                                                                                                                                                                                                                                                                                                                                                                                                                                                                                                                                                                                                                                                                                                                                                                                                                                                                                                                                                                                                                                                                                                                                                                                      | PLANS AND SPECIFICATIONS, DETAILING                                                                                                                                                                 | AND SPECIFYING THE REQUIRED REPAIR<br>PROVED BY DSA BEFORE PROCEEDING WITH                                                   | SPECIFICATIONS AND/OR BE APPROVED IN WRITING BY ARCHITECT PRIOR TO O<br>INSTALLATION OF MATERIAL.                                                                                                                                                                                                                                                                                                                                                                                                                                                                                                                                                                                                                                                                                                                                                                                                                                                                                                                                                                                                                                                                                                                                                                                                                                                                                                                                                                                                                                                                                                                                                                                                                                                                                                                                                                                                                                                                                                                                                                                                                                |                                                                                    | PAINTED WOODEN BENCHES AND TABLES<br>RELOCATABLE CLASSROOM BUILDINGS AND SKIRTS<br>RELOCATABLE BUILDING RAMP, BUILDING SKIRTS & HANDRAILS                                                                                                                                                                                |
|                                                                                                                                                                                                                                                                                                                                                                                                                                                                                                                                                                                                                                                                                                                                                                                                                                                                                                                                                                                                                                                                                                                                                                                                                                                                                                                                                                                                                                                                                                                                                                                                                                                                                                                                                                                                                                                                                                                                                                                                                                                                                                                                                                                                                                                                                                      |                                                                                                                                                                                                     |                                                                                                                              | 11. CHANGES TO THE APPROVED DRAWINGS AND SPECIFICATIONS SHALL BE MADE<br>A CONSTRUCTION CHANGE DOCUMENT (CCD) APPROVED BY THE DIVISION OF T<br>AS REQUIRED BY SECTION 4-338, PART 1, TITLE 24, CCR.A "DSA CERTIFIED" PRO<br>EMPLOYED BY THE DISTRICT (OWNER) AND APPROVED BY THE DSA SHALL PRO<br>INSPECTION OF THE WORK. THE DUTIES OF THE INSPECTOR ARE DEFINED IN SI<br>TITLE 24, CCR. A MINIMUM CLASS 3 INSPECTOR IS REQUIRED.A DSA ACCEPTED                                                                                                                                                                                                                                                                                                                                                                                                                                                                                                                                                                                                                                                                                                                                                                                                                                                                                                                                                                                                                                                                                                                                                                                                                                                                                                                                                                                                                                                                                                                                                                                                                                                                                 | THE STATE ARCHITECT,<br>JECT INSPECTOR<br>VIDE CONTINUOUS<br>ECTION 4-342, PART 1, | HANDRAILS, GUARD RAILS, BARRICADE RAILS & FENCING<br>ROOF TOP GAS PIPING (YELLOW STRIPES ONLY)<br>NEW HARDCOURT STRIPING AT AC PAVING<br>BASKETBALL, VOLLEYBALL, AND OTHER OUTDOOR EQUIPMENT POSTS<br>EXPOSED TO VIEW AND IDENTIFIED ON THESE DRAWINGS<br>OTHER ITEMS SPECIFICALLY IDENTIFIED ON THE DRAWINGS            |
| H = ONE                                                                                                                                                                                                                                                                                                                                                                                                                                                                                                                                                                                                                                                                                                                                                                                                                                                                                                                                                                                                                                                                                                                                                                                                                                                                                                                                                                                                                                                                                                                                                                                                                                                                                                                                                                                                                                                                                                                                                                                                                                                                                                                                                                                                                                                                                              | ABBREVIATION                                                                                                                                                                                        | IS AND SYMBOLS                                                                                                               | DIRECTLY EMPLOYED BY THE DISTRICT (OWNER) SHALL CONDUCT ALL THE REC<br>INSPECTIONS FOR THE PROJECT GRADING PLANS, DRAINAGE IMPROVEMENTS,<br>REQUIREMENTS AND ENVIRONMENTAL HEALTH CONSIDERATIONS SHALL COMP                                                                                                                                                                                                                                                                                                                                                                                                                                                                                                                                                                                                                                                                                                                                                                                                                                                                                                                                                                                                                                                                                                                                                                                                                                                                                                                                                                                                                                                                                                                                                                                                                                                                                                                                                                                                                                                                                                                      | QUIRED TESTS AND<br>ROAD AND ACCESS                                                | 3. DO NOT PAINT MISC. OUT BUILDINGS, "TUFF SHEDS", STEEL "CONEX" CONTAINER                                                                                                                                                                                                                                               |
|                                                                                                                                                                                                                                                                                                                                                                                                                                                                                                                                                                                                                                                                                                                                                                                                                                                                                                                                                                                                                                                                                                                                                                                                                                                                                                                                                                                                                                                                                                                                                                                                                                                                                                                                                                                                                                                                                                                                                                                                                                                                                                                                                                                                                                                                                                      | Q_CENTERLINEφDIAMETER OR ROUND#POUND OR NUMBER                                                                                                                                                      | JT. JOINT<br>MTL. METAL                                                                                                      | ORDINANCES.<br>12. FIRE SAFETY DURING CONSTRUCTION AND DEMOLITION SHALL COMPLY WITH C                                                                                                                                                                                                                                                                                                                                                                                                                                                                                                                                                                                                                                                                                                                                                                                                                                                                                                                                                                                                                                                                                                                                                                                                                                                                                                                                                                                                                                                                                                                                                                                                                                                                                                                                                                                                                                                                                                                                                                                                                                            |                                                                                    | 4. ALL NATURAL COLOR, UNPAINTED BRICK, CONCRETE MASONRY AND EXPOSED A THOROUGHLY POWER WASHED AND CLEANED.                                                                                                                                                                                                               |
|                                                                                                                                                                                                                                                                                                                                                                                                                                                                                                                                                                                                                                                                                                                                                                                                                                                                                                                                                                                                                                                                                                                                                                                                                                                                                                                                                                                                                                                                                                                                                                                                                                                                                                                                                                                                                                                                                                                                                                                                                                                                                                                                                                                                                                                                                                      | (E) EXISTING<br>A.C. ASPHALT CONCRETE<br>A.C.C. ACCESSIBLE<br>A.D. AREA DRAIN<br>A.F.F. ABOVE FINISH FLOOR                                                                                          | (N) NEW<br>N.I.C. NOT IN CONTRACT<br>NO. or # NUMBER<br>N.T.S. NOT TO SCALE                                                  | <ol> <li>THE EXISTING FACILITY HAS ASBESTOS CONTAINING MATERIAL IN VARIOUS LOC<br/>WORK REQUIRING REMOVAL OF ASBESTOS CONTAINING MATERIAL SHALL BE PL<br/>ACCORDANCE WITH THE ASBESTOS ABATEMENT SPECIFICATIONS EXHIBIT "C" C<br/>MANUAL.</li> </ol>                                                                                                                                                                                                                                                                                                                                                                                                                                                                                                                                                                                                                                                                                                                                                                                                                                                                                                                                                                                                                                                                                                                                                                                                                                                                                                                                                                                                                                                                                                                                                                                                                                                                                                                                                                                                                                                                             | CATIONS. ANY PART OF<br>ERFORMED IN IN                                             | 5. REMOVE ALL LOOSE GLAZING PUTTY FOLLOWING ABATEMENT REQUIREMENTS FOR<br>VIDED IN THE SPECIFICATIONS. RE-GLAZE ALL AREAS OF CRACKED AND MISSING<br>MATERIAL. ONLY WORK ASSOCIATED WITH GLAZING PUTTY ABATEMENT, REPAIR<br>THE ALLOWANCE. ALL OTHER PREPARATION WORK SHALL BE CONSIDERED PAR<br>COVERED IN THE BASE BID. |
|                                                                                                                                                                                                                                                                                                                                                                                                                                                                                                                                                                                                                                                                                                                                                                                                                                                                                                                                                                                                                                                                                                                                                                                                                                                                                                                                                                                                                                                                                                                                                                                                                                                                                                                                                                                                                                                                                                                                                                                                                                                                                                                                                                                                                                                                                                      | ALUM. ALUMINUM<br>BD. BOARD<br>BLDG. BUILDING<br>BOT. BOTTOM                                                                                                                                        | O.C. ON CENTER<br>O.F.C.I. OWNER FURNISHED<br>CONTR. INSTAL.<br>O.F.O.I. OWNER FURNISHED<br>OWNER INSTAL.                    | 14. THE EXISTING FACILITY HAS LEAD CONTAINING MATERIAL IN VARIOUS LOCATION<br>WORK REQUIRING REMOVAL OF LEAD CONTAINING MATERIAL SHALL BE PERFO<br>WITH THE LEAD ABATEMENT SPECIFICATIONS EXHIBIT "D" OF THE PROJECT MAN                                                                                                                                                                                                                                                                                                                                                                                                                                                                                                                                                                                                                                                                                                                                                                                                                                                                                                                                                                                                                                                                                                                                                                                                                                                                                                                                                                                                                                                                                                                                                                                                                                                                                                                                                                                                                                                                                                         | RMED IN ACCORDANCE                                                                 | <ol> <li>PAINT ALL CONDUIT TO MATCH ADJACENT SURFACE COLOR UNLESS OTHERWISE</li> <li>REMOVE, PREP, PAINT AND REINSTALL ALL EXTERIOR METAL MESH SECURITY SO<br/>VISIBLE FROM THE EXTERIOR.</li> </ol>                                                                                                                     |
|                                                                                                                                                                                                                                                                                                                                                                                                                                                                                                                                                                                                                                                                                                                                                                                                                                                                                                                                                                                                                                                                                                                                                                                                                                                                                                                                                                                                                                                                                                                                                                                                                                                                                                                                                                                                                                                                                                                                                                                                                                                                                                                                                                                                                                                                                                      | C.G. CORNER GUARD<br>C.J. CONSTRUCTION JOINT                                                                                                                                                        | OPNG. OPENING<br>OPP. OPPOSITE                                                                                               | 15. CONTRACTOR IS RESPONSIBLE FOR PROTECTION AND RE-INSTALLATION OF AL ROOF-TOP PIPING, CONDUIT, WIRE AND EQUIPMENT DURING REPLACEMENT OF AND UNISTRUT.                                                                                                                                                                                                                                                                                                                                                                                                                                                                                                                                                                                                                                                                                                                                                                                                                                                                                                                                                                                                                                                                                                                                                                                                                                                                                                                                                                                                                                                                                                                                                                                                                                                                                                                                                                                                                                                                                                                                                                          | ( )                                                                                | 8. REMOVE AND REINSTALL ALL DIRECTIONAL SIGNAGE, ACCESSIBILITY SIGNAGE, F<br>REMOVED AND DISCARDED. AT ALL ROOM ID SIGNS, REMOVE SIGN, PATCH WALL<br>ALL CLASSROOMS, BUILDING ENTRANCES, MULTI-FUNCTION SPACES, TOILET ROOM                                                                                              |
|                                                                                                                                                                                                                                                                                                                                                                                                                                                                                                                                                                                                                                                                                                                                                                                                                                                                                                                                                                                                                                                                                                                                                                                                                                                                                                                                                                                                                                                                                                                                                                                                                                                                                                                                                                                                                                                                                                                                                                                                                                                                                                                                                                                                                                                                                                      | CLG. CEILING<br>CLR. CLEAR<br>C.M.U. CONCRETE MASONRY UNIT<br>COL. COLUMN<br>CONC. CONCRETE<br>CONT. CONTINUOUS                                                                                     | P.L. PROPERTY LINE<br>P-LAM. PLASTIC LAMINATE<br>PLYWD. PLYWOOD<br>PREP. PREPARATION<br>P.P. PIPE PENTRATION                 | <ul> <li>16. THE GENERAL CONTRACTOR SHALL BE RESPONSIBLE FOR ASSURING THAT ALL AND APPROVALS ARE OBTAINED PRIOR TO BEGINNING WORK OR ORDERING MA</li> <li>17. CONTRACTOR TO COORDINATE WITH EQUIPMENT SUPPLIERS FOR POWER REQ</li> </ul>                                                                                                                                                                                                                                                                                                                                                                                                                                                                                                                                                                                                                                                                                                                                                                                                                                                                                                                                                                                                                                                                                                                                                                                                                                                                                                                                                                                                                                                                                                                                                                                                                                                                                                                                                                                                                                                                                         | ATERIALS.                                                                          | <ol> <li>DO NOT PAINT EXISTING FACTORY FINISHED MATERIALS UNLESS OTHERWISE INI<br/>OF RELOCATABLE BUILDINGS, FIRE ALARM STROBE/HORNS, LIGHT FIXTURE BODI<br/>CAGES AROUND THESE ITEMS, WHERE OCCUR, SHALL BE REMOVED, PREPARED,</li> </ol>                                                                               |
|                                                                                                                                                                                                                                                                                                                                                                                                                                                                                                                                                                                                                                                                                                                                                                                                                                                                                                                                                                                                                                                                                                                                                                                                                                                                                                                                                                                                                                                                                                                                                                                                                                                                                                                                                                                                                                                                                                                                                                                                                                                                                                                                                                                                                                                                                                      | C.F.C.I. CONTRACTOR FURNISHED<br>CONTRACTOR INSTALLED<br>CTR. CENTER                                                                                                                                | PRTN. PARTITION<br>P.V. PIPE VENT                                                                                            | 18. WHERE INCLUDED IN THESE DRAWINGS, "KEYNOTES" DENOTE NEW WORK TO B                                                                                                                                                                                                                                                                                                                                                                                                                                                                                                                                                                                                                                                                                                                                                                                                                                                                                                                                                                                                                                                                                                                                                                                                                                                                                                                                                                                                                                                                                                                                                                                                                                                                                                                                                                                                                                                                                                                                                                                                                                                            |                                                                                    | 10. PROVIDE ACCOMMODATIONS FOR CANOPY SUPPORT STRUCTURE TO BE PAINTE UNDERSIDE SURFACES.                                                                                                                                                                                                                                 |
|                                                                                                                                                                                                                                                                                                                                                                                                                                                                                                                                                                                                                                                                                                                                                                                                                                                                                                                                                                                                                                                                                                                                                                                                                                                                                                                                                                                                                                                                                                                                                                                                                                                                                                                                                                                                                                                                                                                                                                                                                                                                                                                                                                                                                                                                                                      | DEMO. DEMONSTRATION<br>D.F. DRINKING FOUNTAIN<br>DIA. DIAMETER<br>DIM. DIMENSION                                                                                                                    | R. RISER/RADIUS<br>R.D. ROOF DRAIN<br>REF ROOF EXHAUST FAN<br>REQ'D. REQUIRED<br>R.H. ROOF HATCH<br>R.W.L. RAIN WATER LEADER | THIS CONTRACT AND ARE IDENTIFIED TO THE RIGHT OF EACH SHEET. THE "KEY<br>REFERENCES THE SPECIFICATION SECTION RELATED TO THE WORK DESIGNATE<br>"NOTES" DENOTE EXISTING ITEMS FOR REFERENCE ONLY AND ARE ALSO IDENT<br>OF EACH SHEET. "GENERAL SHEET NOTES" DENOTE DESCRIPTIONS OF ADDITION<br>SPECIFIC TO THE SHEET CONTAINING THE "GENERAL SHEET NOTE".                                                                                                                                                                                                                                                                                                                                                                                                                                                                                                                                                                                                                                                                                                                                                                                                                                                                                                                                                                                                                                                                                                                                                                                                                                                                                                                                                                                                                                                                                                                                                                                                                                                                                                                                                                         | ED BY THE "KEYNOTE".<br>IFIED TO THE RIGHT                                         | 11. REMOVE ALL DECAL SIGNAGE (FIRE EXTINGUISHER LOCATION LABELS) AND OTH<br>PAINTED. SAND PAINTED DOOR IDENTIFICATION LABELS SMOOTH, PRIME AND PA<br>LOCATIONS WHERE IT WAS REMOVED.                                                                                                                                     |
|                                                                                                                                                                                                                                                                                                                                                                                                                                                                                                                                                                                                                                                                                                                                                                                                                                                                                                                                                                                                                                                                                                                                                                                                                                                                                                                                                                                                                                                                                                                                                                                                                                                                                                                                                                                                                                                                                                                                                                                                                                                                                                                                                                                                                                                                                                      | D.S. DOWNSPOUT<br>DTL. DETAIL<br>DWG. DRAWING                                                                                                                                                       | SIM. SIMILAR                                                                                                                 | <ol> <li>NOT ALL CEILING APPURTENANCES (SMOKE DETECTORS, EXHAUST FANS, ACCE<br/>SHOWN. CONTRACTOR TO FIELD VERIFY AND TAKE APPROPRIATE ACTION TO A</li> </ol>                                                                                                                                                                                                                                                                                                                                                                                                                                                                                                                                                                                                                                                                                                                                                                                                                                                                                                                                                                                                                                                                                                                                                                                                                                                                                                                                                                                                                                                                                                                                                                                                                                                                                                                                                                                                                                                                                                                                                                    | . ,                                                                                | <ol> <li>COLOR SELECTIONS SHALL BE MADE BY ARCHITECT AND OWNER AT TIME OF SUI</li> <li>CAREFULLY MASK ALL DOOR HARDWARE TO AVOID ANY AND ALL PAINT FROM CO</li> </ol>                                                                                                                                                    |
| 0       4       8       16       32         0       4       8       16       32         0       4       8       16       32                                                                                                                                                                                                                                                                                                                                                                                                                                                                                                                                                                                                                                                                                                                                                                                                                                                                                                                                                                                                                                                                                                                                                                                                                                                                                                                                                                                                                                                                                                                                                                                                                                                                                                                                                                                                                                                                                                                                                                                                                                                                                                                                                                          | E.F. EXHAUST FAN<br>E.J. EXPANSION JOINT<br>EMERG. EMERGENCY                                                                                                                                        | STOR. STORAGE<br>SPEC. SPECIFICATION<br>S.S STAINLESS STEEL<br>STD. STANDARD                                                 | 20. ALL DEMOLISHED ITEMS SHALL BE REMOVED FROM THE SITE AND DISPOSED OF                                                                                                                                                                                                                                                                                                                                                                                                                                                                                                                                                                                                                                                                                                                                                                                                                                                                                                                                                                                                                                                                                                                                                                                                                                                                                                                                                                                                                                                                                                                                                                                                                                                                                                                                                                                                                                                                                                                                                                                                                                                          | F PROPERLY. (SEE                                                                   | PAINT FOUND ON DOOR HARDWARE WILL REQUIRE THE CONTRACTOR TO REMO<br>REINSTALL AT NO ADDITIONAL COST TO OWNER. DO NOT PAINT CLEAR ANODIZEI                                                                                                                                                                                |
| <b>JCH = C</b><br>32                                                                                                                                                                                                                                                                                                                                                                                                                                                                                                                                                                                                                                                                                                                                                                                                                                                                                                                                                                                                                                                                                                                                                                                                                                                                                                                                                                                                                                                                                                                                                                                                                                                                                                                                                                                                                                                                                                                                                                                                                                                                                                                                                                                                                                                                                 | ELEV. ELEVATION<br>E.W.C. ELECTRIC WATER COOLER                                                                                                                                                     | STL. STEEL<br>STRL. STRUCTURAL<br>SYM. SYMMETRICAL                                                                           | SPECIFICATIONS, SECTION 02072)                                                                                                                                                                                                                                                                                                                                                                                                                                                                                                                                                                                                                                                                                                                                                                                                                                                                                                                                                                                                                                                                                                                                                                                                                                                                                                                                                                                                                                                                                                                                                                                                                                                                                                                                                                                                                                                                                                                                                                                                                                                                                                   |                                                                                    | 14. CONTRACTOR SHALL REMOVE (E) SURFACE APPLIED WEATHER STRIPPING FROM<br>PAINTED PRIOR TO PREP WORK. CONTRACTOR SHALL INSTALL NEW PEMKO 297A<br>OF ALL EXTERIOR DOORS.                                                                                                                                                  |
|                                                                                                                                                                                                                                                                                                                                                                                                                                                                                                                                                                                                                                                                                                                                                                                                                                                                                                                                                                                                                                                                                                                                                                                                                                                                                                                                                                                                                                                                                                                                                                                                                                                                                                                                                                                                                                                                                                                                                                                                                                                                                                                                                                                                                                                                                                      | F.D. FLOOR DRAIN<br>F.E. FIRE EXTINGUISHER<br>F.H.C. FIRE HOSE CABINET<br>FIN. FINISH                                                                                                               | T.B. TACK BOARD<br>T.C. TOP OF CURB<br>T.O.C. TOP OF CONCRETE                                                                | SYMBOLS LEGEND                                                                                                                                                                                                                                                                                                                                                                                                                                                                                                                                                                                                                                                                                                                                                                                                                                                                                                                                                                                                                                                                                                                                                                                                                                                                                                                                                                                                                                                                                                                                                                                                                                                                                                                                                                                                                                                                                                                                                                                                                                                                                                                   |                                                                                    | 15. REPAINT DOOR SWING ARC ON CONCRETE AT ALL EXTERIOR OUT-SWINGING DOO                                                                                                                                                                                                                                                  |
|                                                                                                                                                                                                                                                                                                                                                                                                                                                                                                                                                                                                                                                                                                                                                                                                                                                                                                                                                                                                                                                                                                                                                                                                                                                                                                                                                                                                                                                                                                                                                                                                                                                                                                                                                                                                                                                                                                                                                                                                                                                                                                                                                                                                                                                                                                      | FL. FLOOR<br>F.O.C. FACE OF CONCRETE                                                                                                                                                                | T.O.S. TOP OF STEEL<br>T.O.P. TOP OF PLATE<br>T.V. TELEVISION                                                                | SEE INDIVIDUAL SHEETS FOR ADDITIONAL SHEET SPECIFIC SYMBOLS/ LEGENDS NO<br>HERE - NOT ALL SYMBOLS/ LEGENDS WILL APPLY.                                                                                                                                                                                                                                                                                                                                                                                                                                                                                                                                                                                                                                                                                                                                                                                                                                                                                                                                                                                                                                                                                                                                                                                                                                                                                                                                                                                                                                                                                                                                                                                                                                                                                                                                                                                                                                                                                                                                                                                                           | OT INDICATED                                                                       | REROOF SCOPE OF WORK INCLUDES BUT IS NOT LIMITED TO:                                                                                                                                                                                                                                                                     |
|                                                                                                                                                                                                                                                                                                                                                                                                                                                                                                                                                                                                                                                                                                                                                                                                                                                                                                                                                                                                                                                                                                                                                                                                                                                                                                                                                                                                                                                                                                                                                                                                                                                                                                                                                                                                                                                                                                                                                                                                                                                                                                                                                                                                                                                                                                      | F.R.P. FIBERGLASS REINFORCED<br>PLASTIC                                                                                                                                                             | T.O.W. TOP OF WALL<br>TYP. TYPICAL                                                                                           | SECTION NUMBER OPENING                                                                                                                                                                                                                                                                                                                                                                                                                                                                                                                                                                                                                                                                                                                                                                                                                                                                                                                                                                                                                                                                                                                                                                                                                                                                                                                                                                                                                                                                                                                                                                                                                                                                                                                                                                                                                                                                                                                                                                                                                                                                                                           | $\langle 34 \rangle$                                                               | <ol> <li>PROVIDE NEW TAPERED INSULATION AT AREAS IDENTIFIED ON ROOF PLAN</li> <li>INSTALL NEW ROOF DRAIN STRAINERS AT ALL GUTTER OUTLETS.</li> </ol>                                                                                                                                                                     |
|                                                                                                                                                                                                                                                                                                                                                                                                                                                                                                                                                                                                                                                                                                                                                                                                                                                                                                                                                                                                                                                                                                                                                                                                                                                                                                                                                                                                                                                                                                                                                                                                                                                                                                                                                                                                                                                                                                                                                                                                                                                                                                                                                                                                                                                                                                      | GA. GAUGE<br>GALV. GALVANIZED                                                                                                                                                                       | U.O.N. UNLESS OTHERWISE NOTED<br>U.V. UNIT VENTILATOR                                                                        | SECTION A3.0 SHEET NUMBER KEYNOTE                                                                                                                                                                                                                                                                                                                                                                                                                                                                                                                                                                                                                                                                                                                                                                                                                                                                                                                                                                                                                                                                                                                                                                                                                                                                                                                                                                                                                                                                                                                                                                                                                                                                                                                                                                                                                                                                                                                                                                                                                                                                                                | 6                                                                                  | 3. PROVIDE NEW GUTTERS AS SHOWN AT CANOPIES. RECONNECT TO EXIST                                                                                                                                                                                                                                                          |
| ₽<br>80<br>80<br>100<br>100<br>100<br>100<br>100<br>100                                                                                                                                                                                                                                                                                                                                                                                                                                                                                                                                                                                                                                                                                                                                                                                                                                                                                                                                                                                                                                                                                                                                                                                                                                                                                                                                                                                                                                                                                                                                                                                                                                                                                                                                                                                                                                                                                                                                                                                                                                                                                                                                                                                                                                              | G.B. GRAB BAR<br>GYP. GYPSUM                                                                                                                                                                        | VERT. VERTICAL<br>V.H. VENT HOOD                                                                                             | WALL TYPE                                                                                                                                                                                                                                                                                                                                                                                                                                                                                                                                                                                                                                                                                                                                                                                                                                                                                                                                                                                                                                                                                                                                                                                                                                                                                                                                                                                                                                                                                                                                                                                                                                                                                                                                                                                                                                                                                                                                                                                                                                                                                                                        | 3                                                                                  | 4. REPLACE ALL EXISTING ANCHORED ROOF BLOCKS.                                                                                                                                                                                                                                                                            |
|                                                                                                                                                                                                                                                                                                                                                                                                                                                                                                                                                                                                                                                                                                                                                                                                                                                                                                                                                                                                                                                                                                                                                                                                                                                                                                                                                                                                                                                                                                                                                                                                                                                                                                                                                                                                                                                                                                                                                                                                                                                                                                                                                                                                                                                                                                      | H.B. HOSE BIBB<br>H.C. HOLLOW CORE<br>HGT./HT. HEIGHT                                                                                                                                               | VTR VENT THROUGH ROOF<br>W/ WITH<br>W.C. WATER CLOSET                                                                        | DETAIL DETAIL NUMBER DATUM<br>WORK POINT CONTROL POIN                                                                                                                                                                                                                                                                                                                                                                                                                                                                                                                                                                                                                                                                                                                                                                                                                                                                                                                                                                                                                                                                                                                                                                                                                                                                                                                                                                                                                                                                                                                                                                                                                                                                                                                                                                                                                                                                                                                                                                                                                                                                            |                                                                                    | 5. HYDROJET/AUGER ALL RAIN WATER LEADERS AND UNDERGROUND STOR<br>MANHOLE.                                                                                                                                                                                                                                                |
|                                                                                                                                                                                                                                                                                                                                                                                                                                                                                                                                                                                                                                                                                                                                                                                                                                                                                                                                                                                                                                                                                                                                                                                                                                                                                                                                                                                                                                                                                                                                                                                                                                                                                                                                                                                                                                                                                                                                                                                                                                                                                                                                                                                                                                                                                                      | H.M. HOLLOW METAL<br>HR. HOUR<br>HVAC HVAC UNIT                                                                                                                                                     | W.C. WATER CLOSET<br>WD. WOOD<br>W.V. WATER VALVE                                                                            | CONTROL POIN<br>DIMENSION MA                                                                                                                                                                                                                                                                                                                                                                                                                                                                                                                                                                                                                                                                                                                                                                                                                                                                                                                                                                                                                                                                                                                                                                                                                                                                                                                                                                                                                                                                                                                                                                                                                                                                                                                                                                                                                                                                                                                                                                                                                                                                                                     | * * *                                                                              | BEAUTIFICATION SCOPE OF WORK INCLUDES, BUT IS NOT LIMITED TO:                                                                                                                                                                                                                                                            |
| ICH = 1           0           1           1           1           1                                                                                                                                                                                                                                                                                                                                                                                                                                                                                                                                                                                                                                                                                                                                                                                                                                                                                                                                                                                                                                                                                                                                                                                                                                                                                                                                                                                                                                                                                                                                                                                                                                                                                                                                                                                                                                                                                                                                                                                                                                                                                                                                                                                                                                  |                                                                                                                                                                                                     |                                                                                                                              | INTERIOR W 4 E ELEVATION ORIENTATION ROOM NAME                                                                                                                                                                                                                                                                                                                                                                                                                                                                                                                                                                                                                                                                                                                                                                                                                                                                                                                                                                                                                                                                                                                                                                                                                                                                                                                                                                                                                                                                                                                                                                                                                                                                                                                                                                                                                                                                                                                                                                                                                                                                                   |                                                                                    | <ol> <li>REPLACING FLOORING AT ALL ROOMS IDENTIFIED ON FLOORPLANS.</li> <li>REPLACING ALL CLOCK, BELL AND INTERCOM FOUNDMENT AND INSTALLING</li> </ol>                                                                                                                                                                   |
| ONE INCH = TWENTY FEET<br>0 5 10 20 40 60 80<br>0 5 10 5 10 5 10 5<br>0 |                                                                                                                                                                                                     |                                                                                                                              | ELEVATION W A7.3 E ELEVATION ORIENTATION ROOM NAME -<br>S SHEET NUMBER ROOM NO.                                                                                                                                                                                                                                                                                                                                                                                                                                                                                                                                                                                                                                                                                                                                                                                                                                                                                                                                                                                                                                                                                                                                                                                                                                                                                                                                                                                                                                                                                                                                                                                                                                                                                                                                                                                                                                                                                                                                                                                                                                                  | OFFICE<br>106                                                                      | 2. REPLACING ALL CLOCK, BELL AND INTERCOM EQUIPMENT AND INSTALLING<br>DISPLAYS, AND OTHER RELATED INFRASTRUCTURE AS SHOWN.                                                                                                                                                                                               |