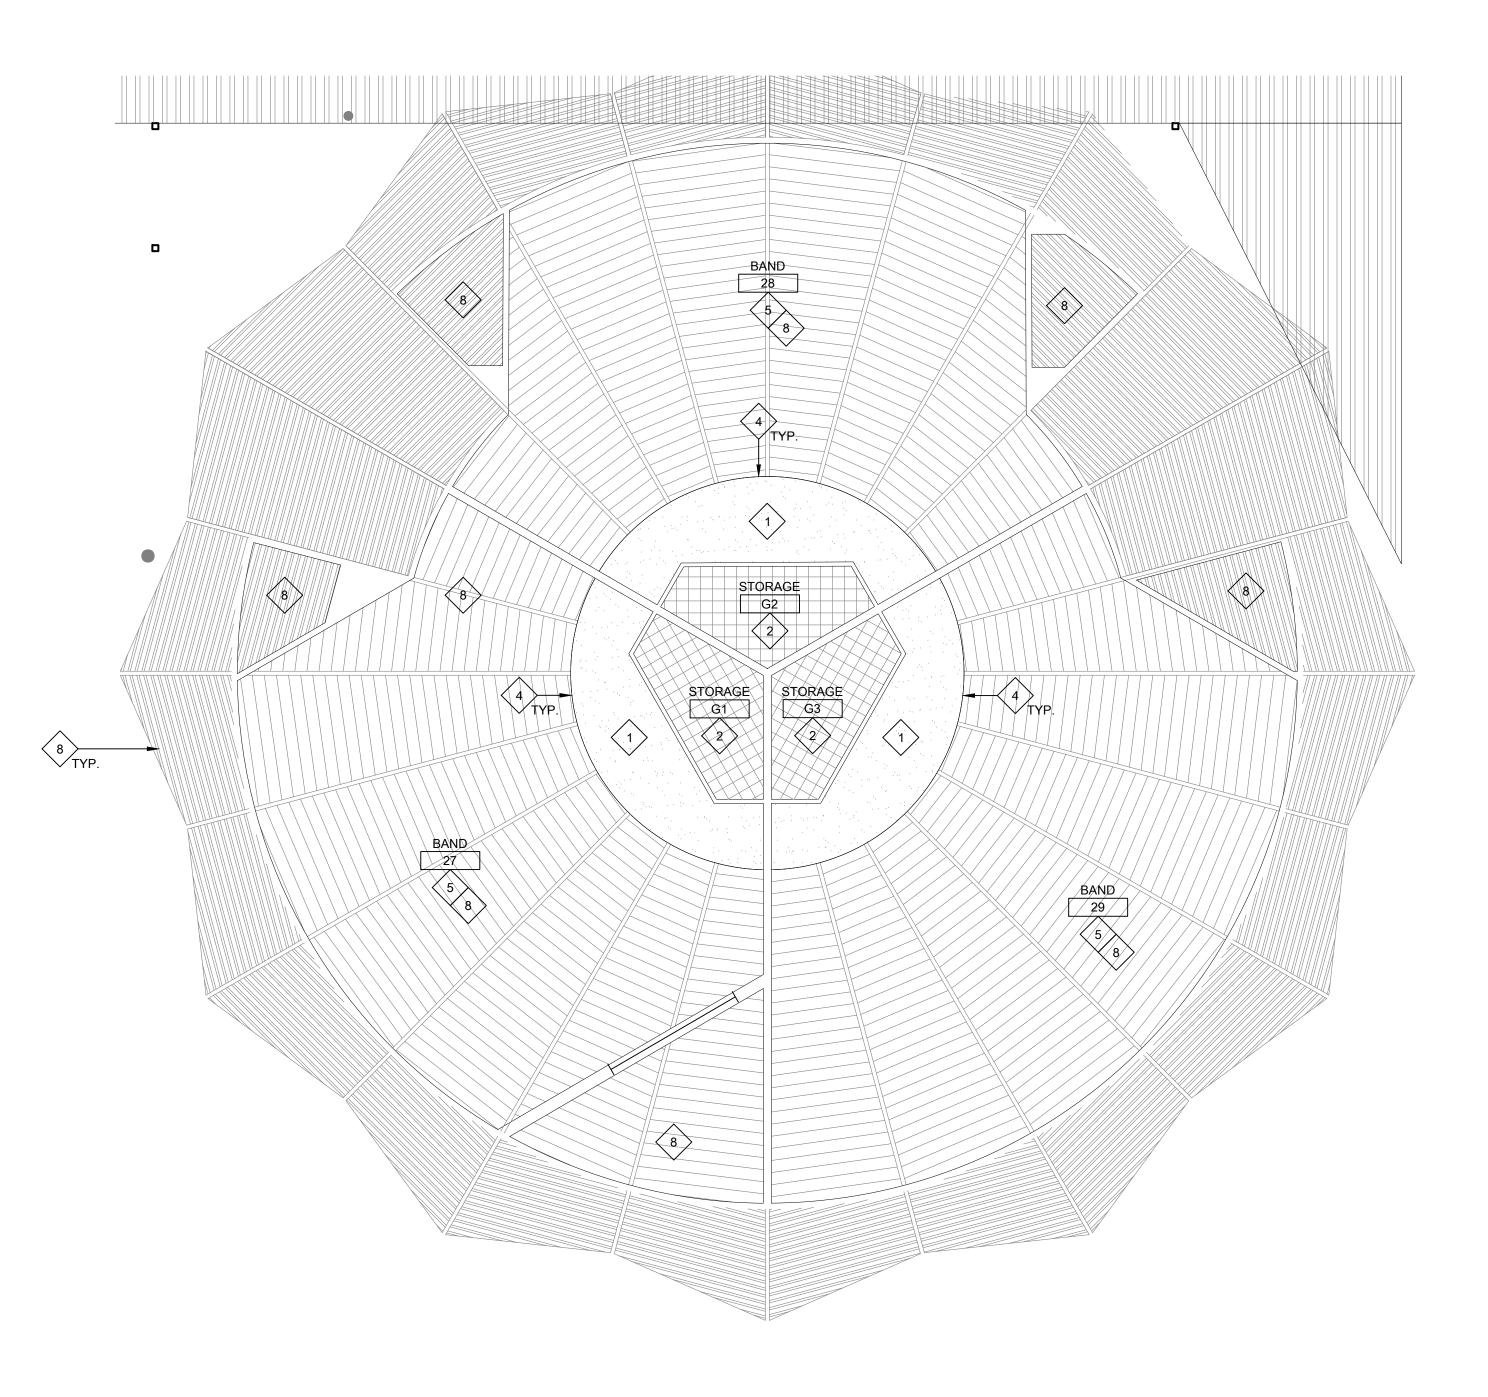

CH COLOR OF METAL DECK.

| $\square \circ \bigcirc$ |
|--------------------------|
|                          |
|                          |
| <u> </u>                 |
| <u>×</u>                 |

FROM NEW WALL PAINT.

### (E) CEILING-MOUNTED LIGHTS - SEE ELECTRICAL DRAWINGS FOR NEW AND RELOCATED LIGHTS. PROTECT EXISTING LIGHTS THROUGHOUT CONSTRUCTION.

(E) MECHANICAL GRILLES, VENTS, REGISTERS. PROTECT IN PLACE THROUGHOUT CONSTRUCTION AND PROTECT FROM PAINT WHERE CEILINGS ARE BEING PAINTED. (E) CEILING ACCESS DOOR TO REMAIN - REPAINT TO MATCH CEILING WHERE CEILING IS BEING PAINTED. (E) CEILING MOUNTED ILLUMINATED EXIT SIGN. PROTECT IN PLACE THROUGHOUT CONSTRUCTION AND PROTECT FROM PAINT WHERE CEILINGS ARE BEING PAINTED. (E) WALL MOUNTED ILLUMINATED EXIT SIGN. PROTECT PROTECT













| REFLECTED CEILING PLAN - BUILD<br>SCALE: 1/8" = 1'-0" |
|-------------------------------------------------------|
| SCALE: 1/8" = 1'-0"                                   |
|                                                       |

| D TILES<br>R ROOM. |         |  |
|--------------------|---------|--|
| S TO BEST<br>OOM.  |         |  |
| INDOWS             |         |  |
|                    |         |  |
|                    | Na<br>1 |  |

| LEGEND:                                         |  |
|-------------------------------------------------|--|
| ALL LEGEND ITEMS MAY NOT BE USED ON THIS SHEET. |  |

(E) HARD-LID CEILING. PATCH DAMAGED AREAS PRIOR TO PAINTING.

 $\langle 12 \rangle$  PRIME AND PAINT EXISTING CEILING MOUNTED ACOUSTIC PANELS.

(E) EXPOSED METAL DECK CEILING OR UNDE