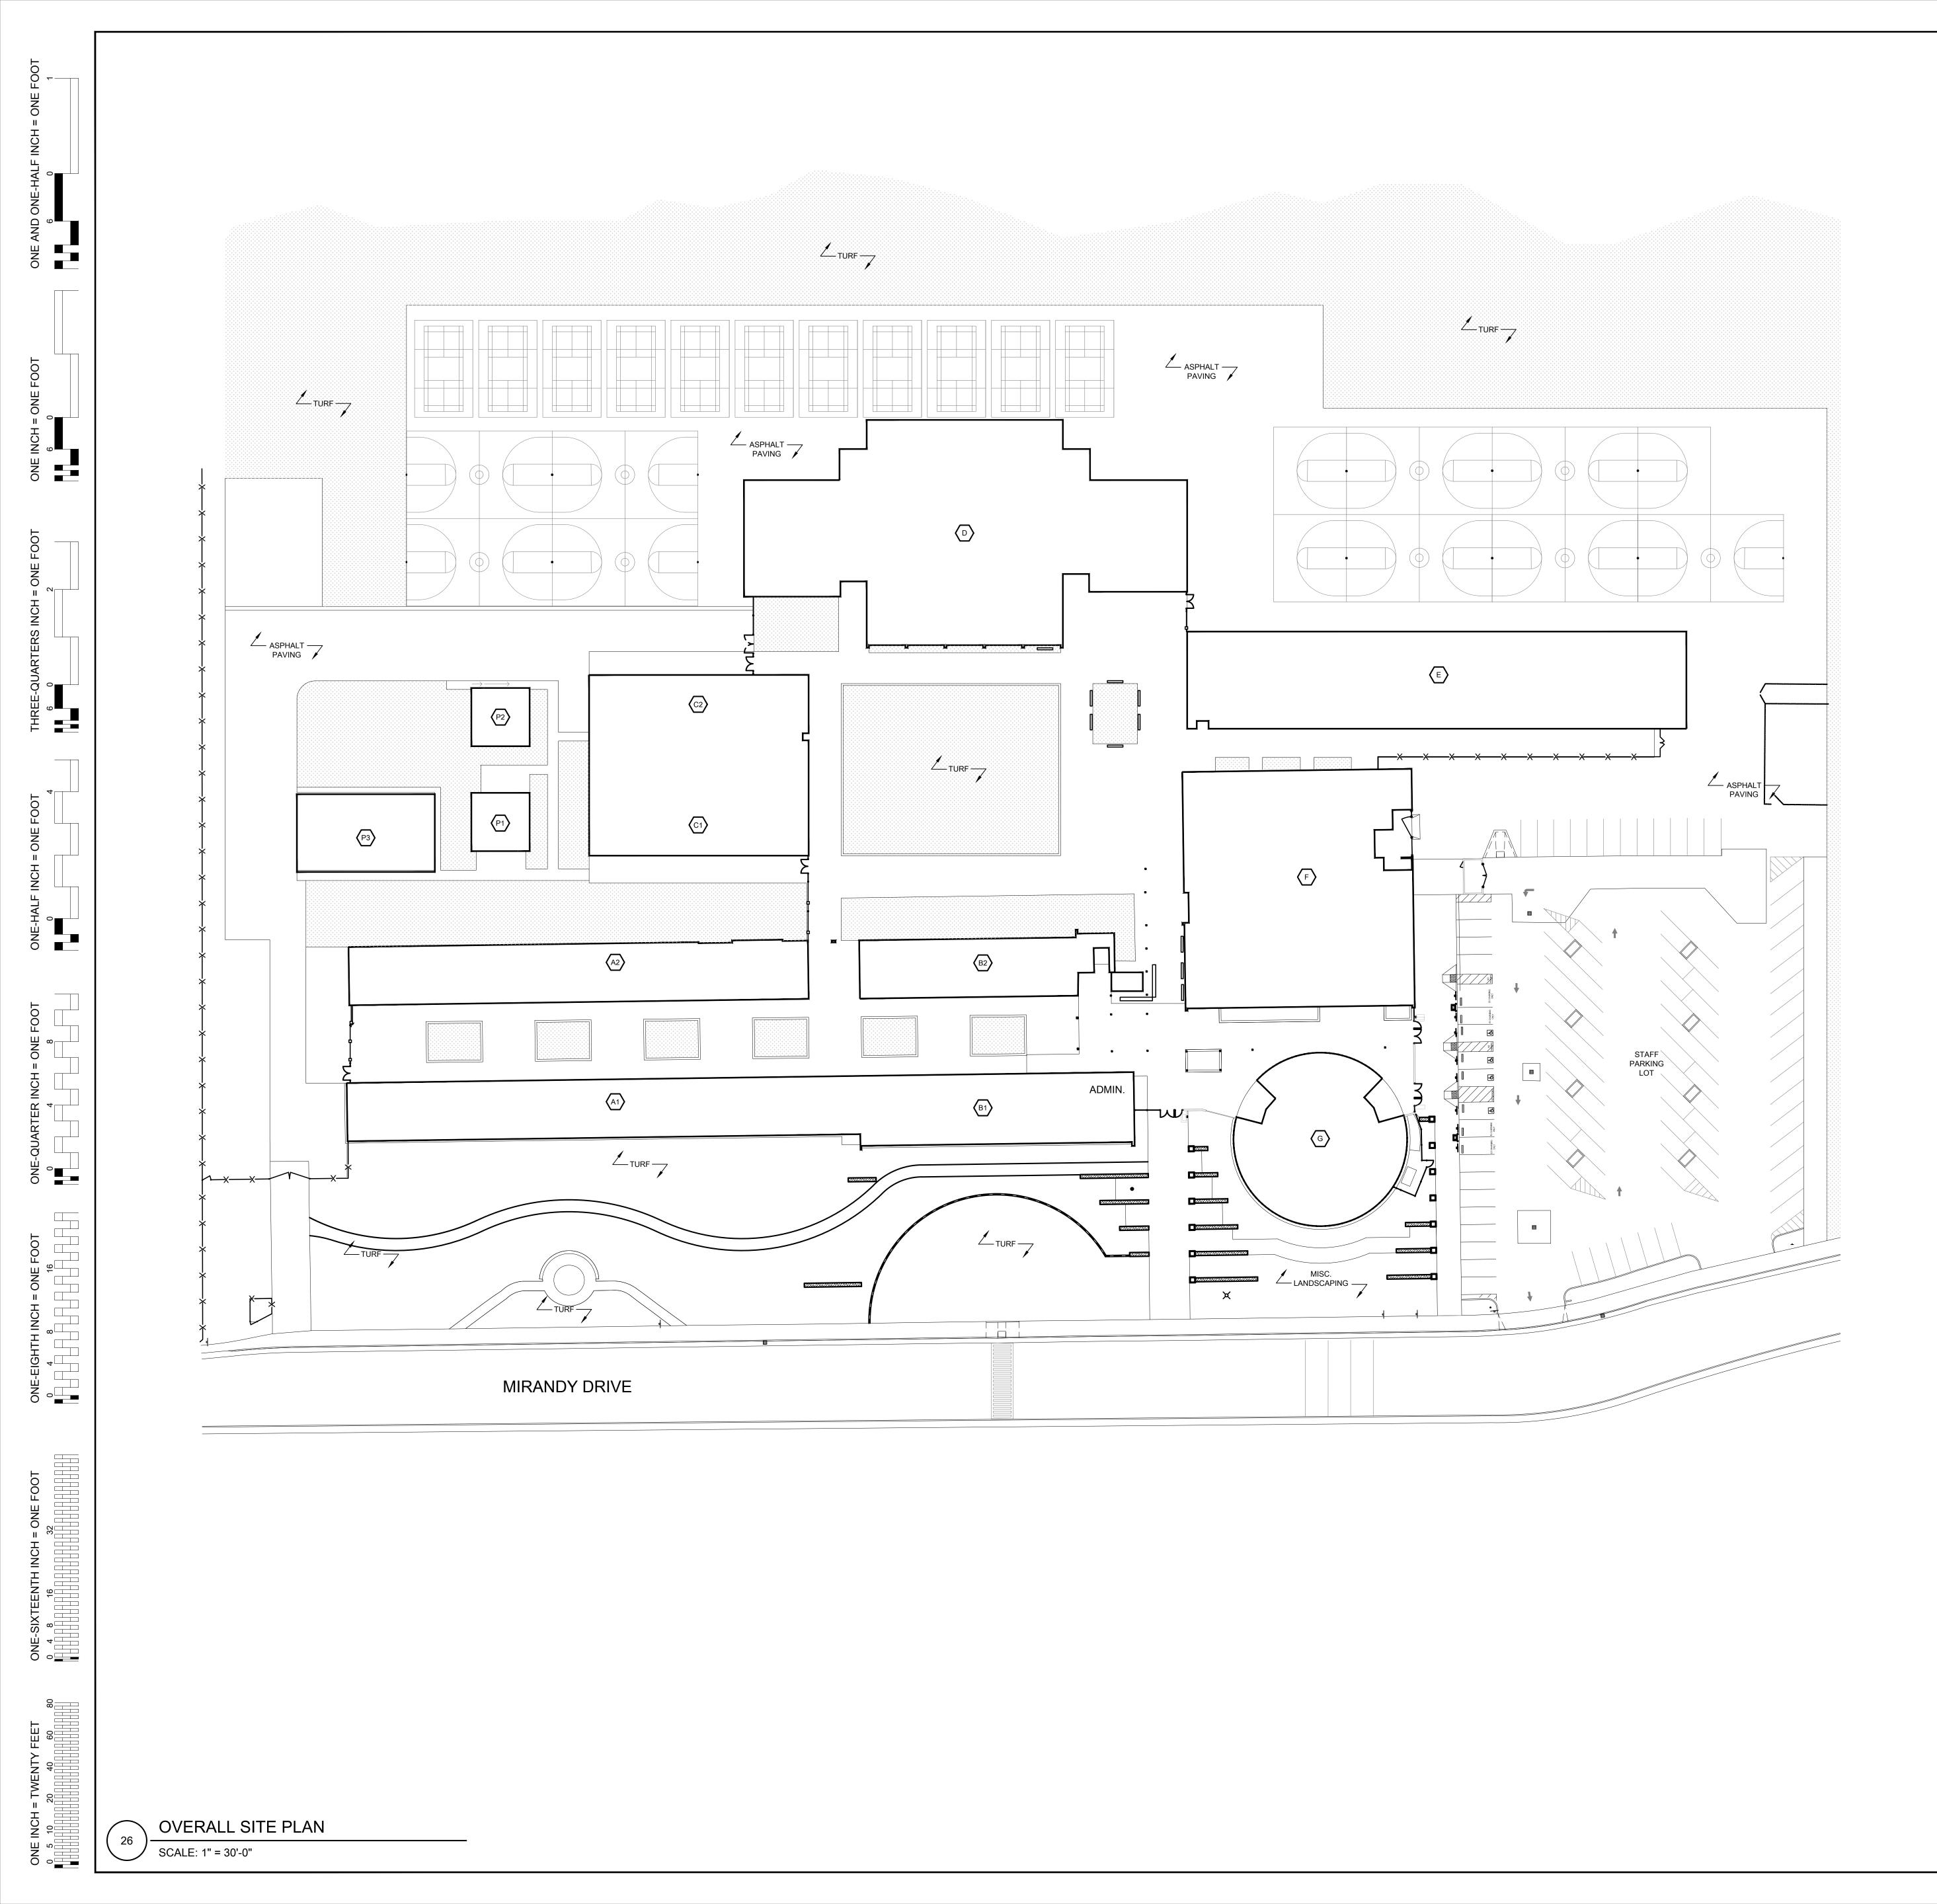

|







| BUILDING DATA |
|---------------|
|               |

| BUIL                         | DING DATA      | -              |               |      |                |                   |
|------------------------------|----------------|----------------|---------------|------|----------------|-------------------|
|                              | BUILDING NAME  | USE            | <u>0.C.C.</u> | TYPE | ACTUAL<br>AREA | ORIGINA<br>DSA NC |
| (A1)                         | CLASSROOMS     | CLASSROOMS     | E-1           | II-N | 6,000          | 25660             |
| (A2)                         | CLASSROOMS     | CLASSROOMS     | E-1           | II-N | 6,000          | 25660             |
| (B1)                         | CLASSROOMS     | CLASSROOMS     | E-1           | II-N | 9,240          | 2