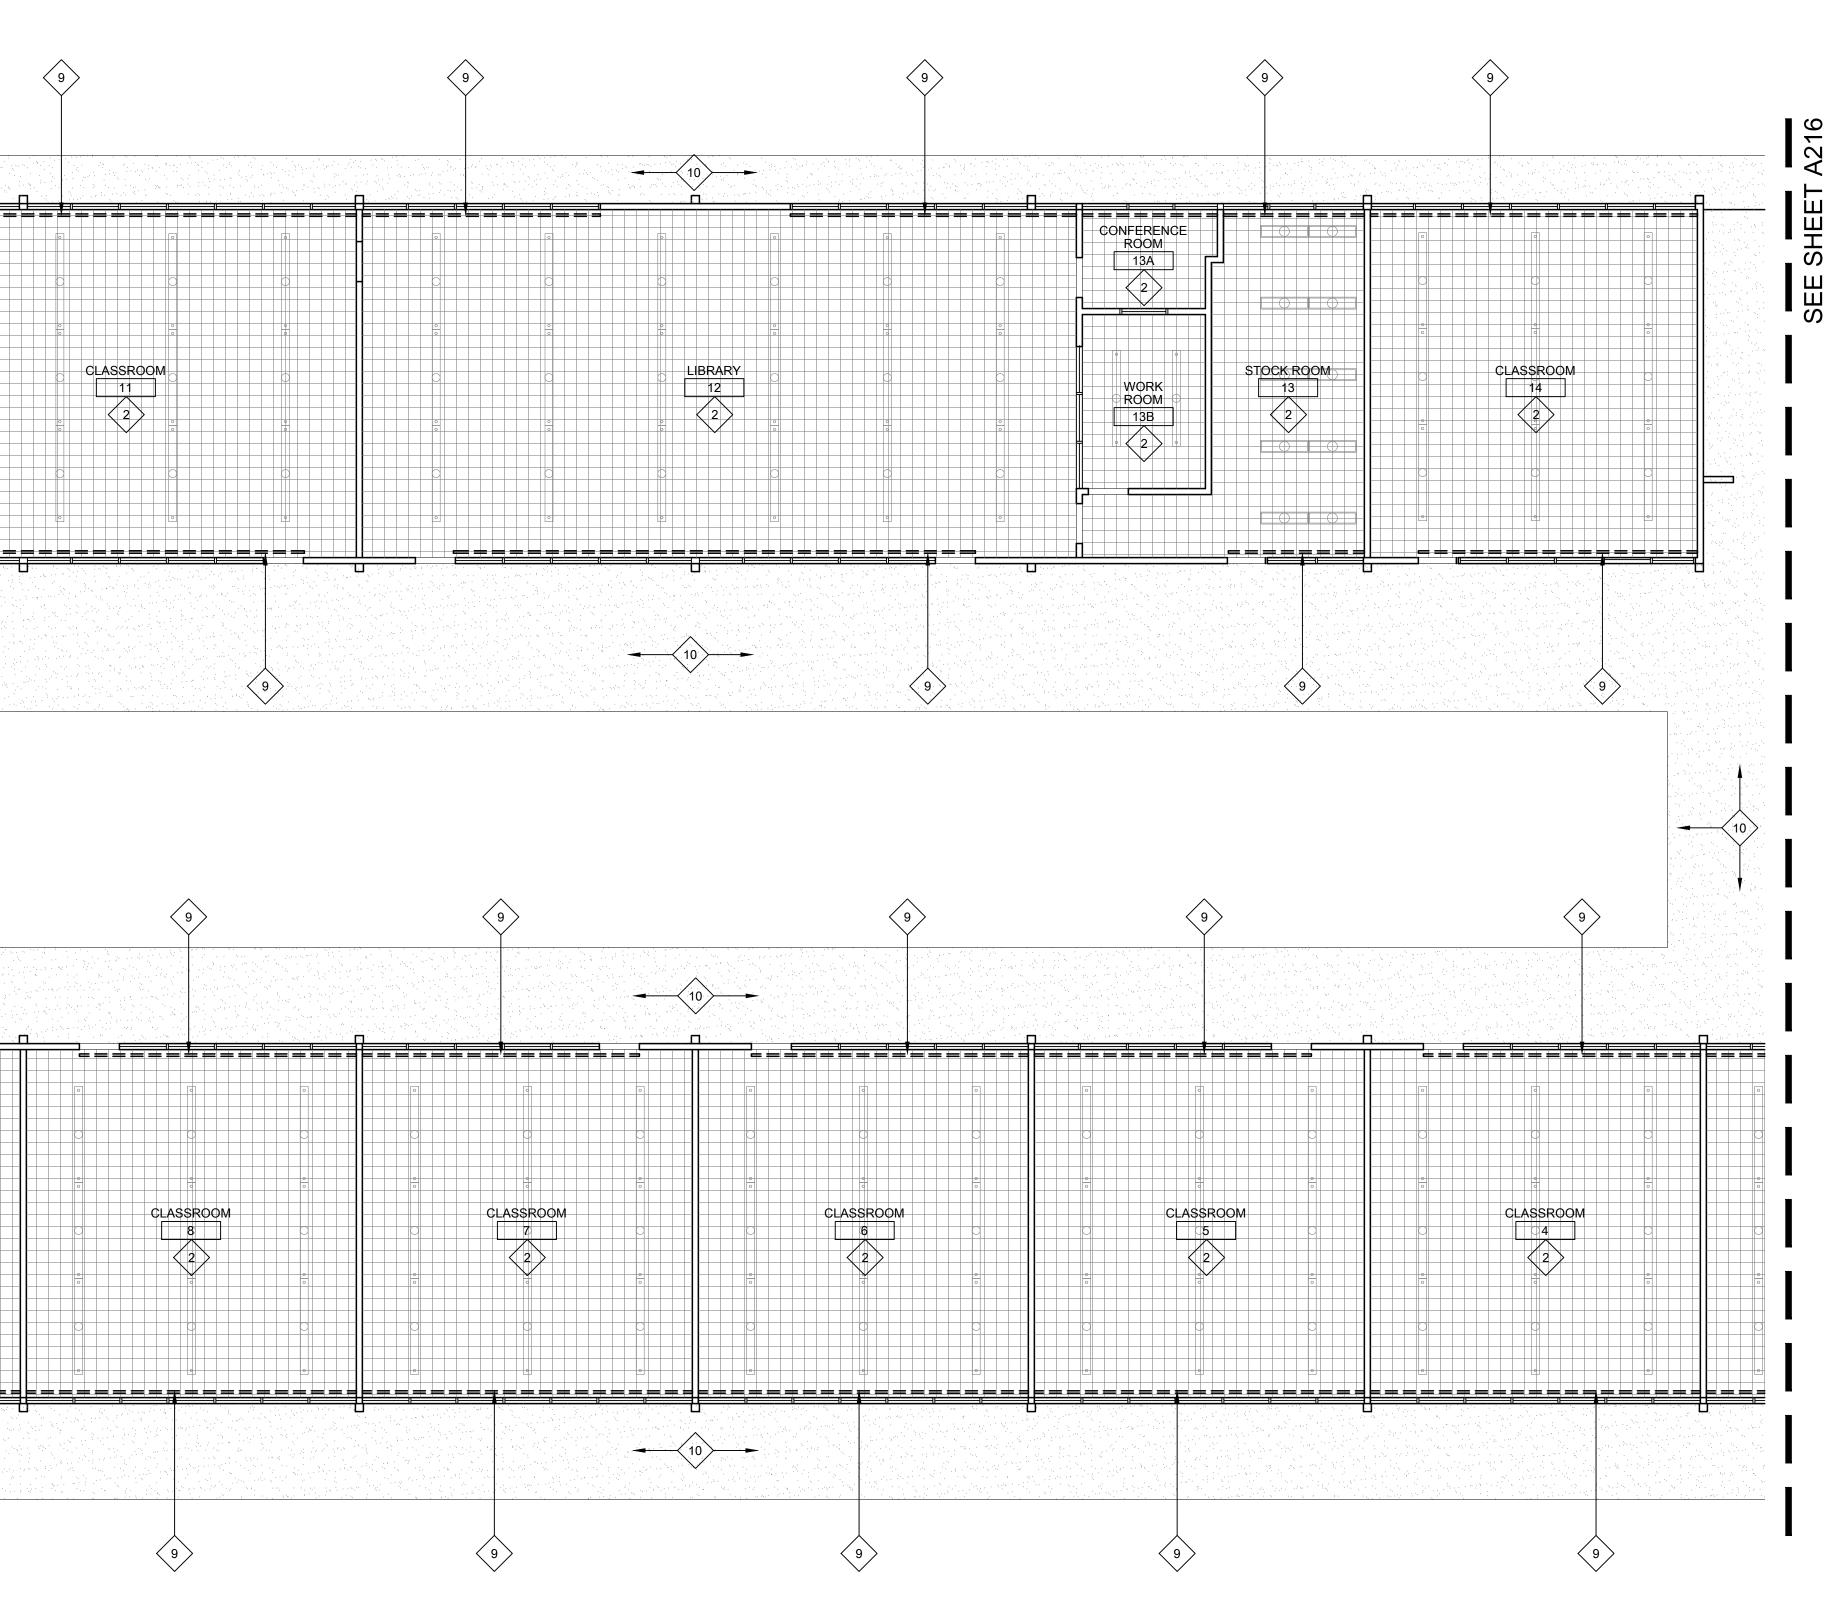

STING MECHANICAL DUCTS. PROTECT DUCTS PROM<br/>OVERSPRAY ENTERING DUCTS.</li> <li>PRIME AND PAINT EXPOSED METAL DECK CEILING AND UNDERSIDE OF CA<br/>CANOPY FASCIAS, BEAMS, COLUMNS, SUPPORTS, CONDUIT, AND TRUSSE</li> <li>DEMO EXISTING CURTAIN AND CURTAIN HARDWARE AND REPLACE WITH N<br/>CURTAIN TRACKS TO REMAIN. PROTECT IN PLACE AND DO NOT PAINT TRACKS<br/>PRIME AND PAINT UNDERSIDE OF EXISTING EXTERIOR PLASTER OVERHAN<br/>PROTECT EXTERIOR MOUNTED LIGHTS AND FIXTURES FROM PAINT OVER<br/>PRIME AND PAINT CONDUITS AT THESE OVERHANGS TO MATCH ADJACEN</li> <li>PRIME AND PAINT EXISTING EXTERIOR COLUMNS AND DOWNSPOUTS WHE<br/>APPLICABLE. PROTECT CONCRETE AND OTHER SURFACES FROM OVERSIGN<br/>(1)</li> <li>PRIME AND PAINT EXISTING CEILING MOUNTED ACOUSTIC PANELS.</li> </ul> |

ර **–** 

ō **I** 

₾ 4





|                                                 | ALL LEGEND ITE | MS MAY NOT BE USED ON THIS SHEET.                                                                                                                                          | -         |                                                                                                                                                    |
|-------------------------------------------------|----------------|----------------------------------------------------------------------------------------------------------------------------------------------------------------------------|-----------|--------------------------------------------------------------------------------------------------------------------------------------------