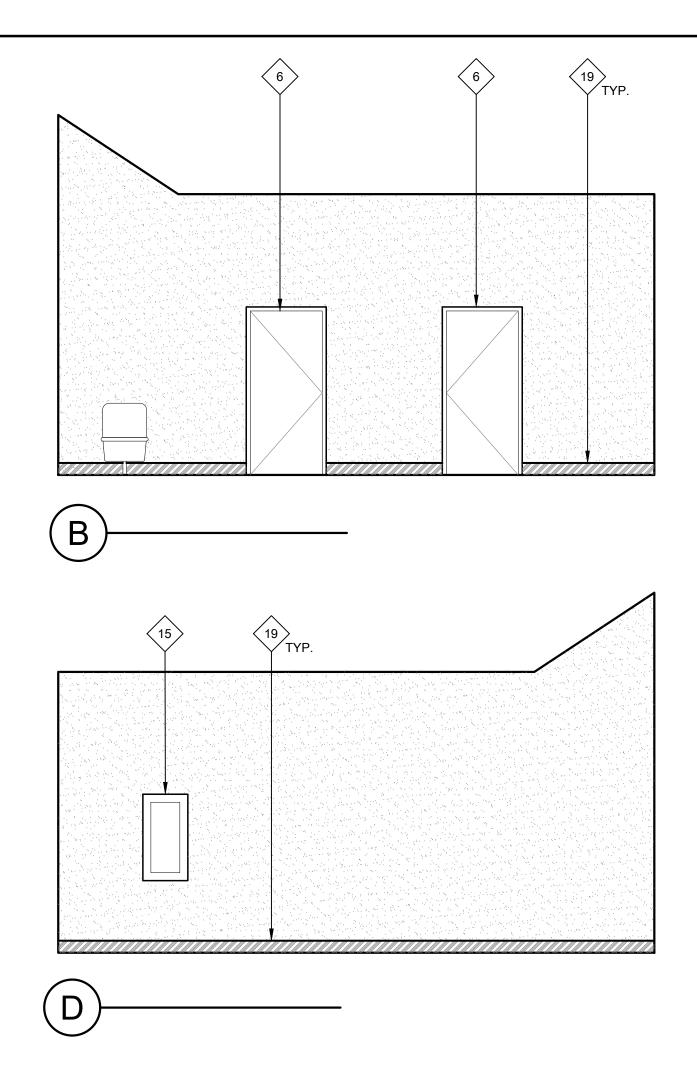

ARKER BOARDS, AND TACKBOARDS PRIOR<br>TO CLEANING AND PAINTING. REINSTALL IN SAME LOCATION.                                                                         | 24<br>25     | PAINTING SCOPE. REINSTALL TO ORIGINAL LOCATION.<br>(E) VINYL WINDOW COVERINGS AT EACH WINDOW. REMOVE TO PER                                                                       |
|                                | (E) BRICK TO REMAIN. THOROUGHLY CLEAN AND PROTECT IN PLACE DURING                                                                                                                                 | $\sim$       | PAINTING SCOPE AND REINSTALL.                                                                                                                                                     |



















( D

- TYPICAL TO ALL EXTERIOR ELEVATION SHEETS. NOT ALL MAY BE USED ON THIS SHEET.

   PRIME AND PAINT EXISTING CONCRETE WALL. SEE SPECIFICATIONS FOR ADDITIONAL PREP INFORMATION.
   PRIME AND PAINT TRIM.
   PRIME AND PAINT ALL EXPOSED CONDUIT RACTRACKS
   PRIME AND PAINT WINDOW FRAME.
   (E) DRINKING FOUNTAIN TO REMAIN. PROTECT IN PLACE DURING CONSTRUCTION. PRIME AND PAINT EXISTING GUARDAILS.

   PRIME AND PAINT DOOR/DOOR FRAME- CONTRACTOR TO PROVIDE ALLOWANCE
- FRIME AND PAINT DOOR/DOOR PRAME CONTRACTOR TO PROVIDE ALLOWANCE
   FOR (2) COLORS AT EACH DOOR/DOOR FRAME (INSIDE COLOR AND OUTSIDE COLOR). PRIME AND PAINT INTERMEDIATE MULLION WHERE OCCURS. MASK AROUND HARDWARE. ONLY REMOVE HARDWARE WHERE NECESSARY. REMOVE EXISTING WEATHER STRIPPING AND REPLACE WITH NEW AT ALL DOORS.
   PRI