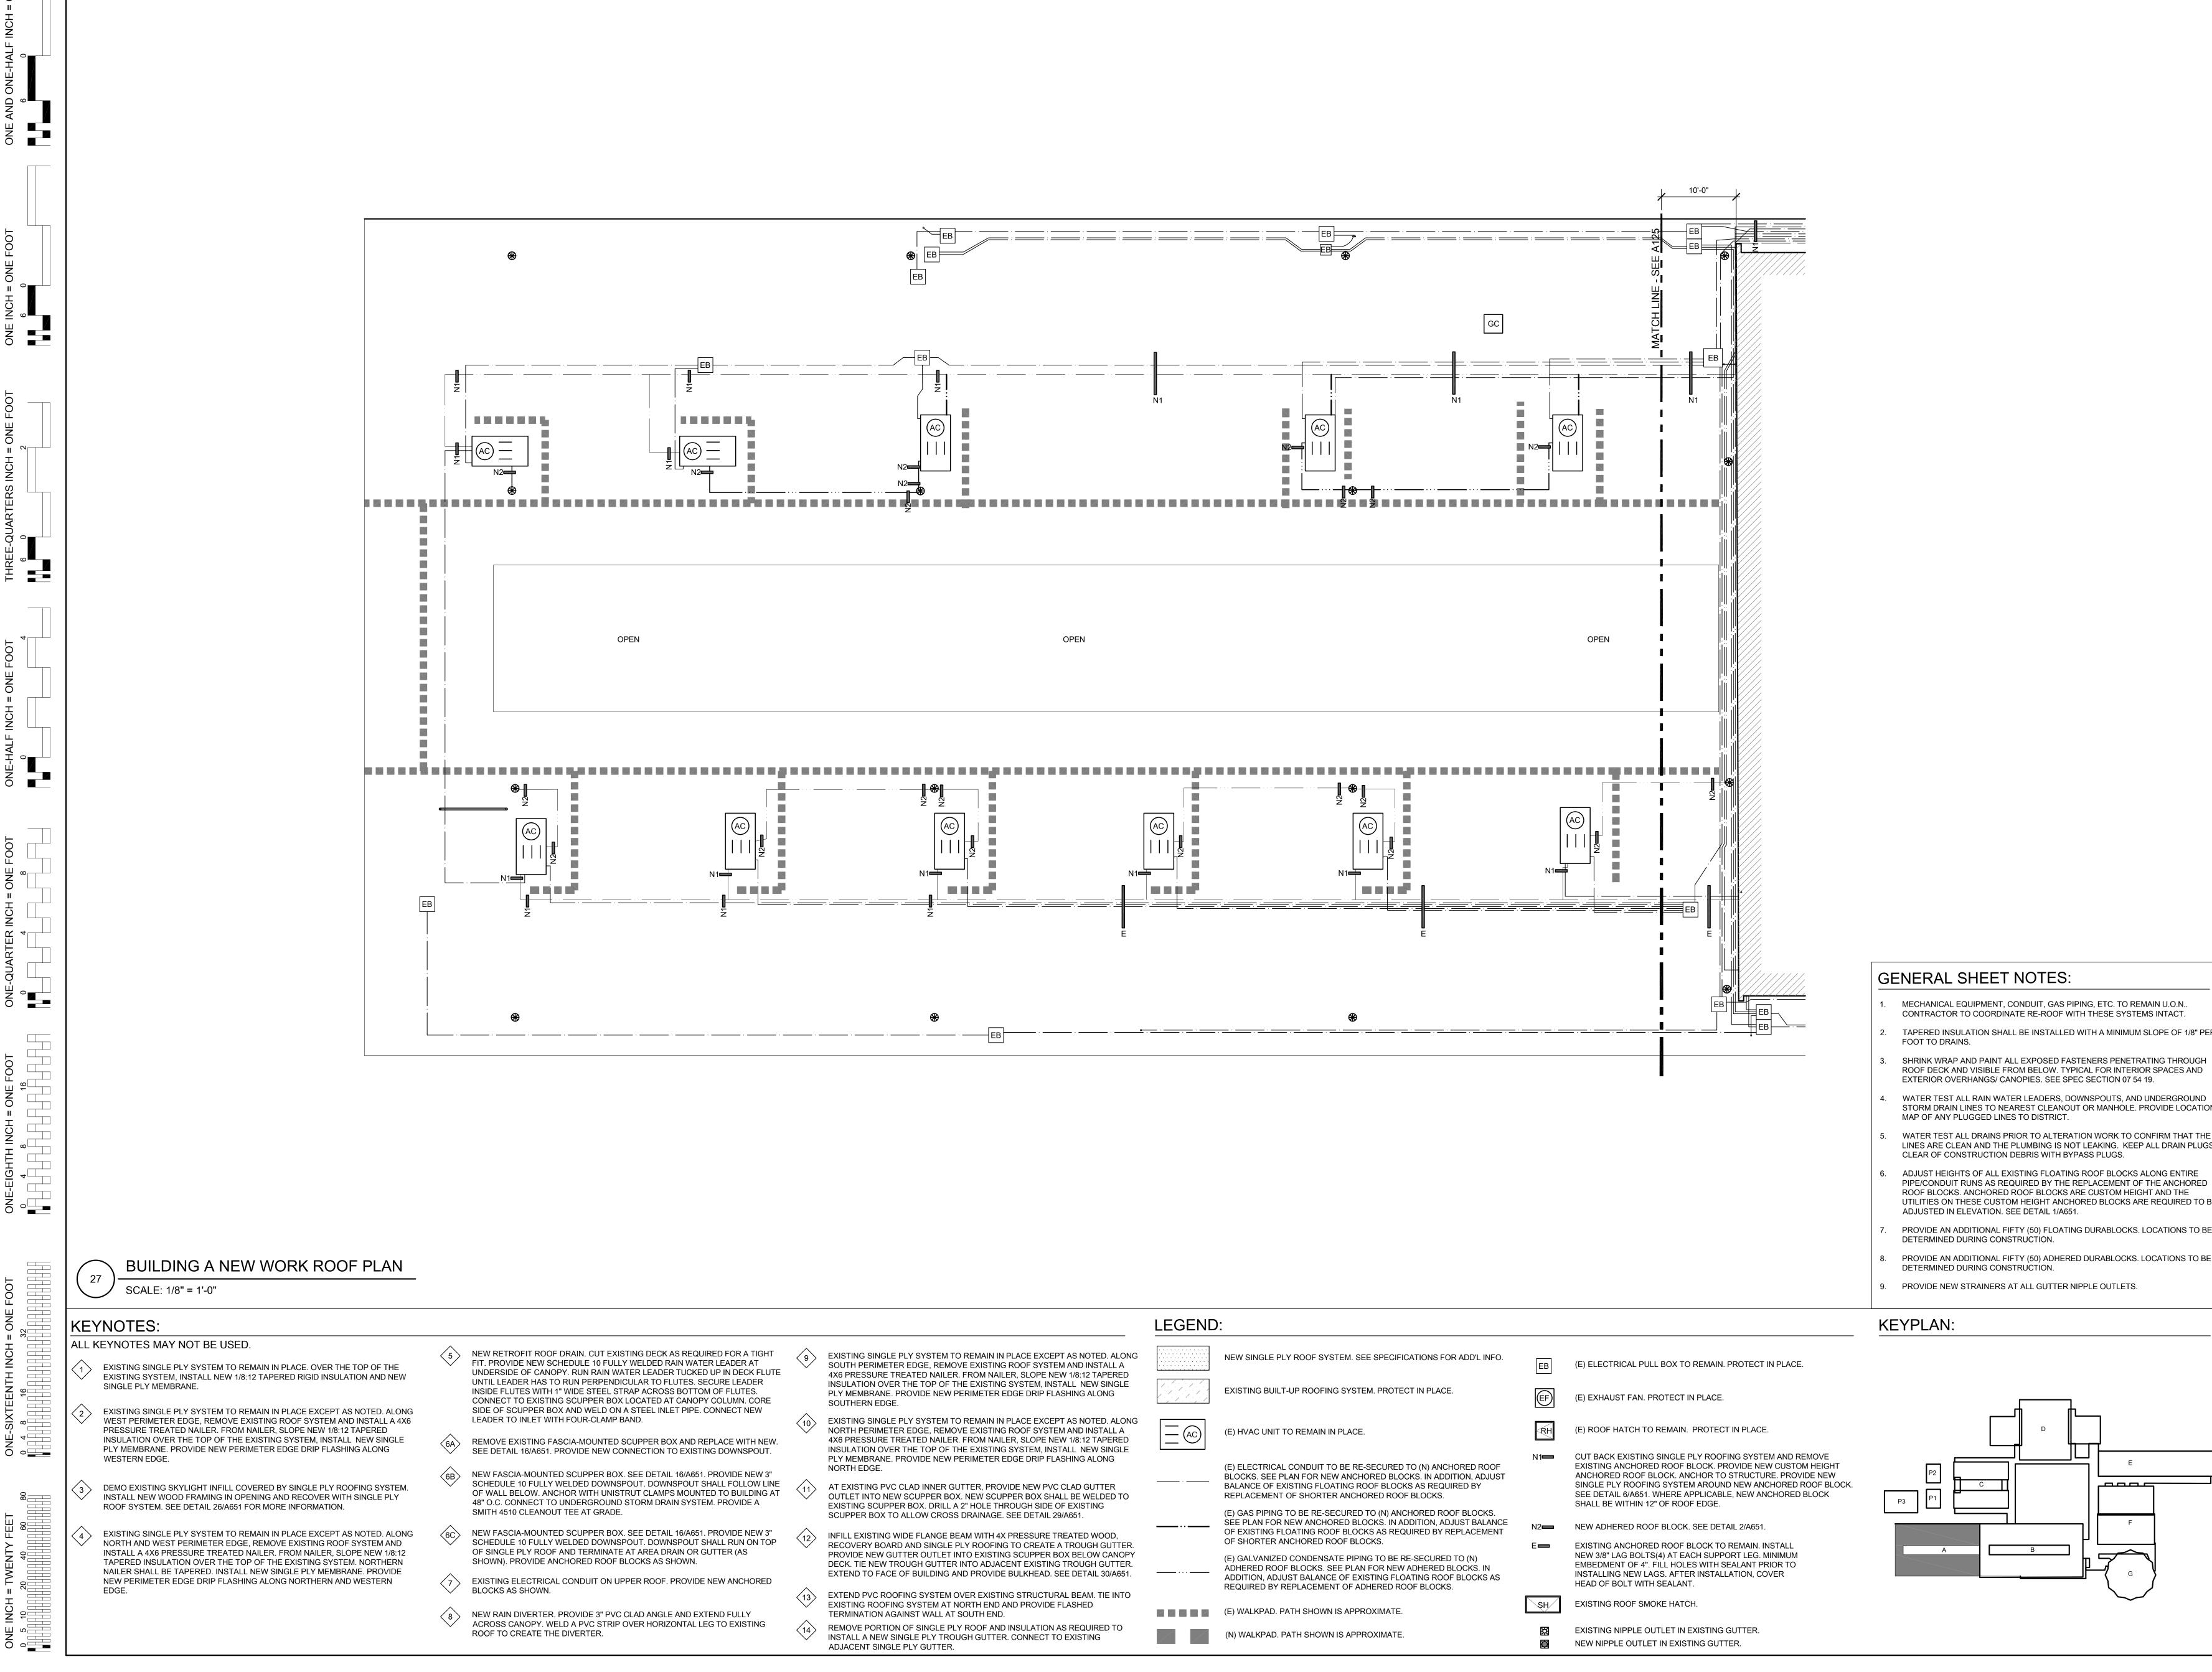

TROUGH GUTTER. CONNECT TO EXISTING<br>ADJACENT SINGLE PLY GUTTER.                                                                                                                       |                                       | (N) WALKPAD. PATH SHOWN IS APPROXIMATE.                                                                                                                                                                                    |

- TAPERED INSULATION SHALL BE INSTALLED WITH A MINIMUM SLOPE OF 1/8" PER
- SHRINK WRAP AND PAINT ALL EXPOSED FASTENERS PENETRATING THROUGH
- STORM DRAIN LINES TO NEAREST CLEANOUT OR MANHOLE. PROVIDE LOCATION
- WATER TEST ALL DRAINS PRIOR TO ALTERATION WORK TO CONFIRM THAT THE LINES ARE CLEAN AND THE PLUMBING IS NOT LEAKING. KEEP ALL DRAIN PLUGS







- TAPERED INSULATION SHALL BE INSTALLED WITH A MINIMUM SLOPE OF 1/8" PER
- SHRINK WRAP AND PAINT ALL EXPOSED FASTENERS PENETRATING THROUGH ROOF DECK AND VISIBLE FROM BELOW. TYPICAL FOR INTERIOR SPACES AND
- STORM DRAIN LINES TO NEAREST CLEANOUT OR MANHOLE. PROVIDE LOCATION
- WATER TEST ALL DRAINS PRIOR TO ALTERATION WORK TO CONFIRM THAT THE LINES ARE CLEAN AND THE PLUMBING IS NOT LEAKING. KEEP ALL DRAIN PLUGS
- PIPE/CONDUIT RUNS AS REQUIRED BY THE REPLACEMENT OF THE ANCHORED UTILITIES ON THESE CUSTOM HEIGHT ANCHORED BLOCKS ARE REQUIRED TO BE
- PROVIDE AN ADDITIONAL FIFTY (50) FLOATING DURABLOCKS. LOCATIONS TO BE
- PROVIDE AN ADDITIONAL FIFTY (50) ADHERED DURABLOCKS. LOCATIONS TO BE







| SEE A | <u>25                                    </u> |        |     |  |
|-------|---------------