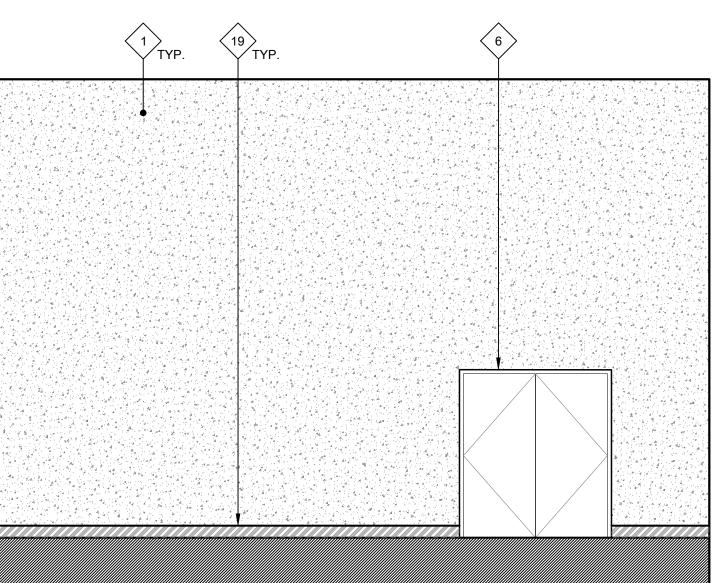

| $\lambda$ | REMOVE EXISTING WALL-MOUNTED SPORTS PADS IN ORDER TO COMPLET                                                                  |
|                   |                     | REMOVE WALL MOUNTED SIGNAGE, MARKER BOARDS, AND TACKBOARDS PRIOR<br>TO CLEANING AND PAINTING. REINSTALL IN SAME LOCATION.                                                                         | 24        | PAINTING SCOPE. REINSTALL TO ORIGINAL LOCATION.<br>(E) VINYL WINDOW COVERINGS AT EACH WINDOW. REMOVE TO PERFORM               |

TO CLEANING AND PAINTING. REINSTALL IN SAME LOCATION.  $\langle 12 \rangle$ (E) BRICK TO REMAIN. THOROUGHLY CLEAN AND PROTECT IN PLACE DURING CONSTRUCTION.

ER TO COMPLET (E) VINYL WINDOW COVERINGS AT EACH WINDOW. REMOVE TO PERFORM PAINTING SCOPE AND REINSTALL.





|                                                           | LEGEND:                                                                                                                                                           | KEYPLAN:  |
|-----------------------------------------------------------|-------------------------------------------------------------------------------------------------------------------------------------------------------------------|-----------|
| POSITE PANEL. SEE                                         | LEGEND TYPICAL TO ALL EXTERIOR ELEVATION SHEETS.<br>ALL HATCHES MAY NOT BE USED ON THIS SHEET.                                                                    |           |
| ECT IN PLACE.                                             | (E) CONCRETE WALLS -