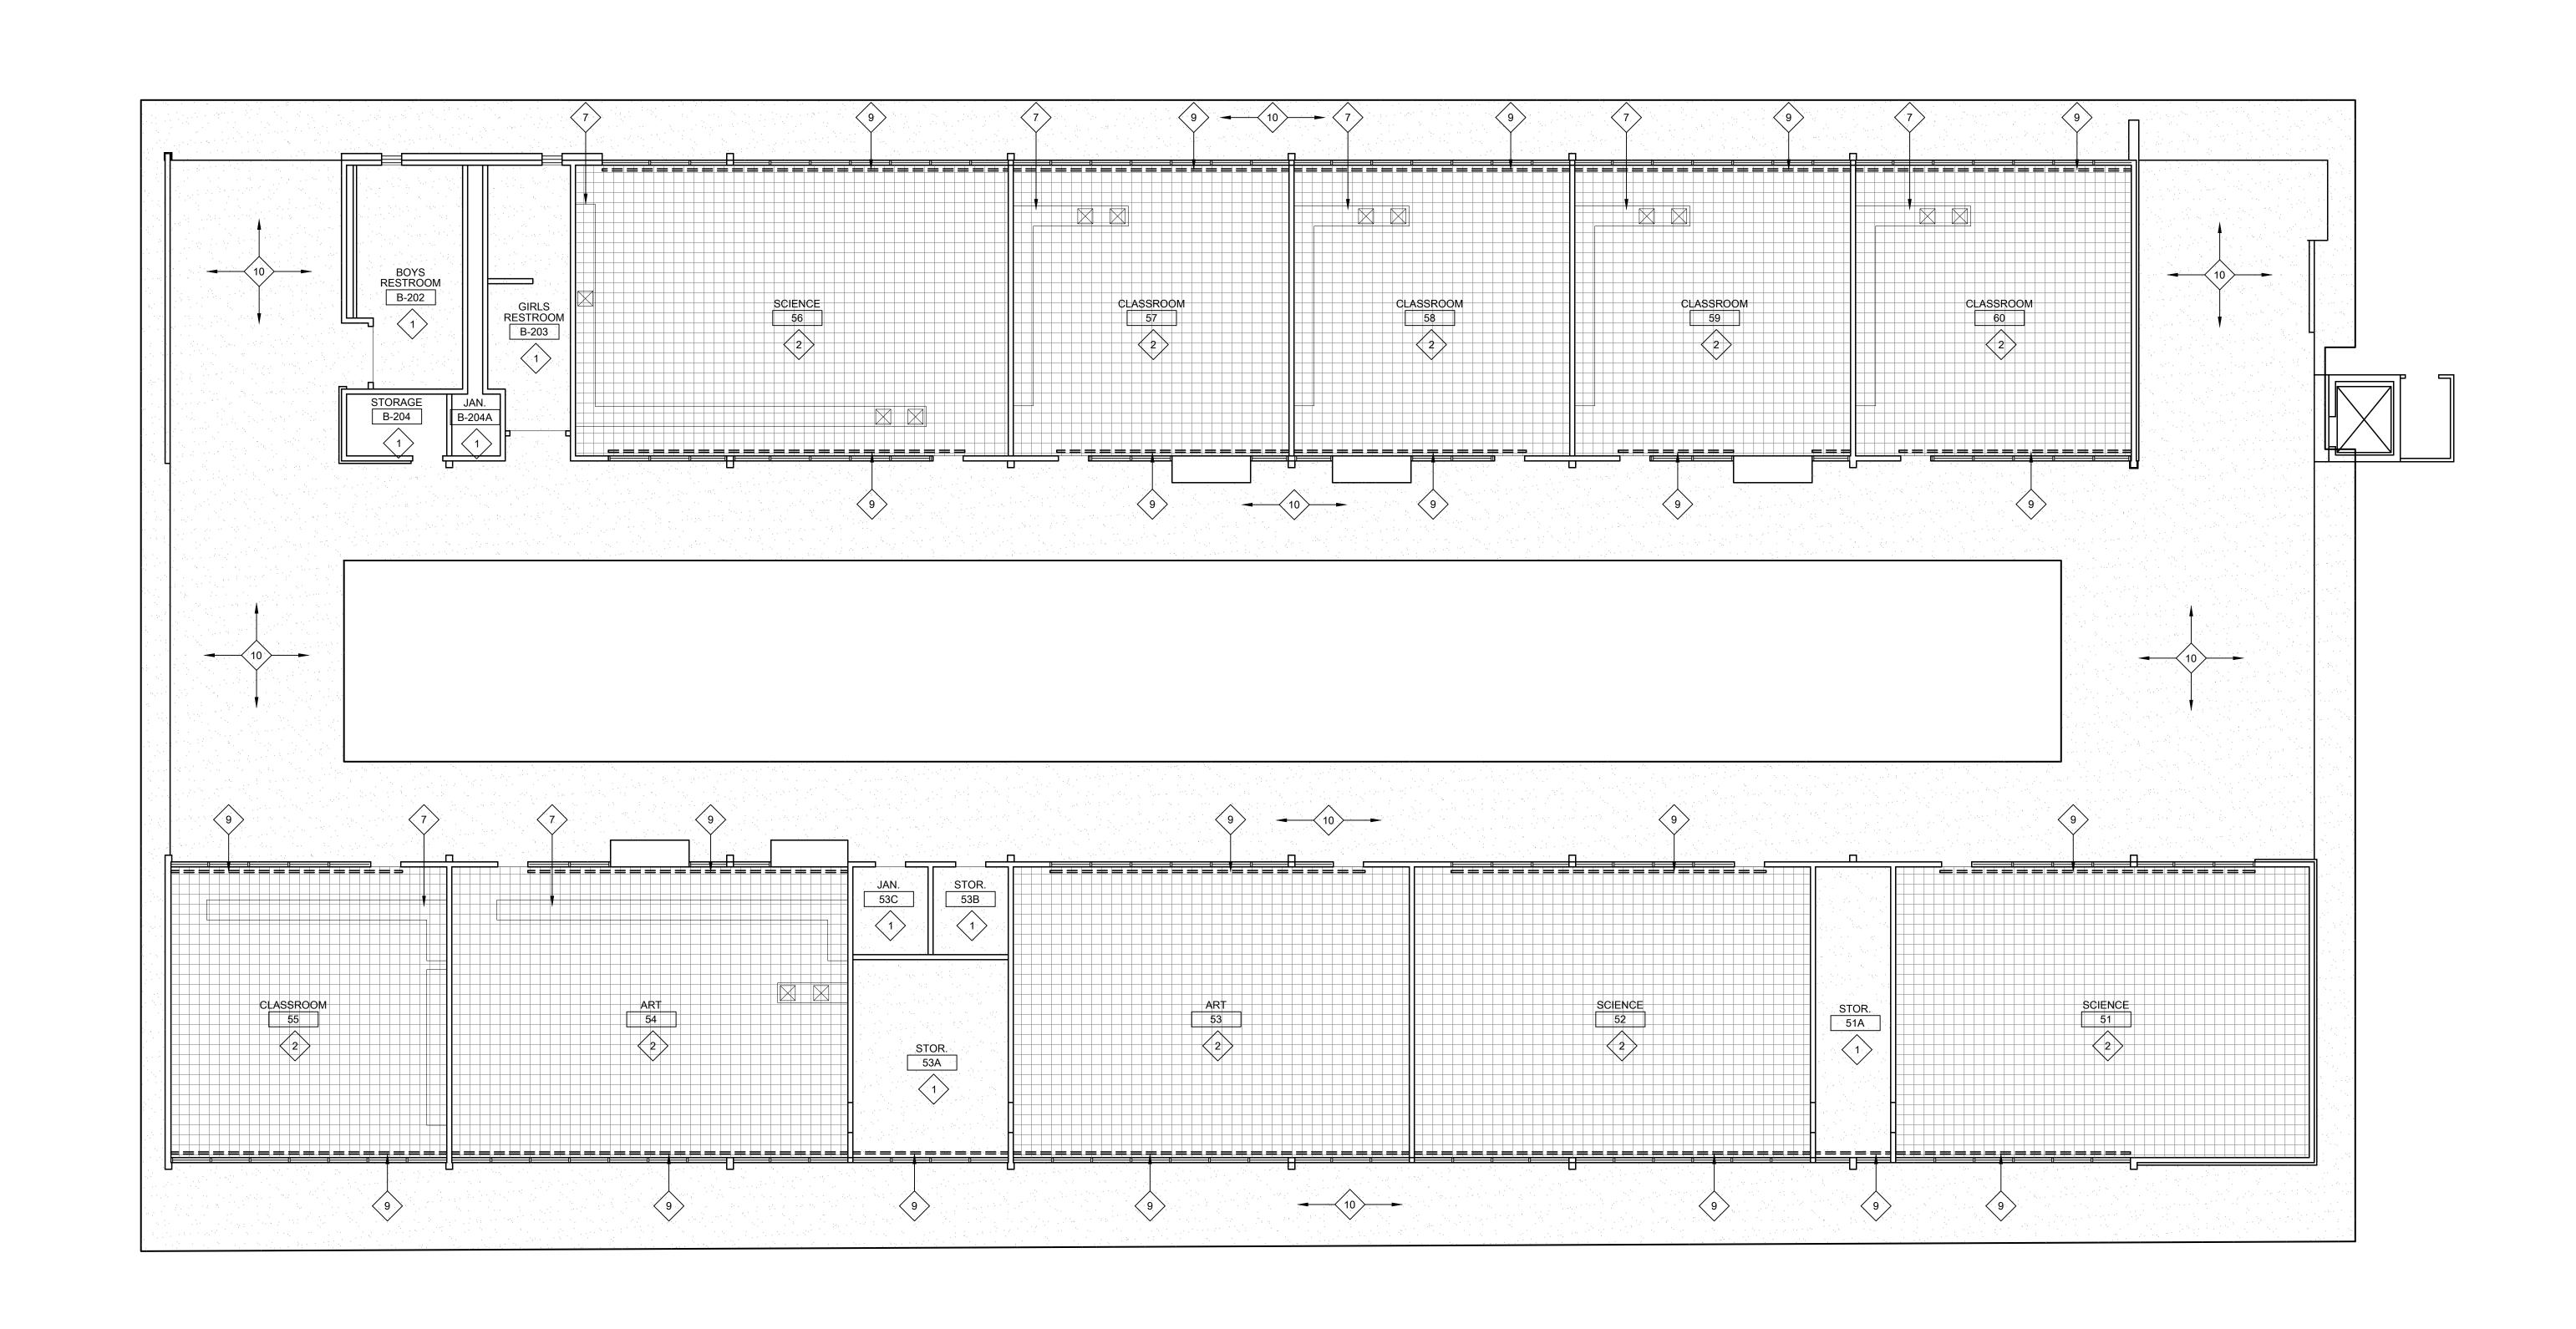

ANY LIGHT FIXTURES AND PRIME AND PAINT.



 $\otimes$ 

### (E) CEILING-MOUNTED LIGHTS - SEE ELECTRICAL DRAWINGS FOR NEW AND RELOCATED LIGHTS. PROTECT EXISTING LIGHTS THROUGHOUT CONSTRUCTION.

| (E) MECHANICAL GRILLES, VENTS, REGISTERS. PROTECT IN PLA |
|----------------------------------------------------------|
| THROUGHOUT CONSTRUCTION AND PROTECT FROM PAINT WH        |
| CEILINGS ARE BEING PAINTED.                              |

- (E) CEILING ACCESS DOOR TO REMAIN REPAINT TO MATCH CEILING WHERE CEILING IS BEING PAINTED.
- (E) CEILING MOUNTED ILLUMINATED EXIT SIGN. PROTECT IN PLACE THROUGHOUT CONSTRUCTION AND PROTECT FROM PAINT WHERE CEILINGS ARE BEING PAINTED.
- (E) WALL MOUNTED ILLUMINATED EXIT SIGN. PROTECT PROTECT FROM NEW WALL PAINT.

## DING G

LACE /HERE

**KEYPLAN**:











## REFLECTED CEILING PLAN - BUILDINGS B1 AND B2 - SECOND FLOOR

## GENERAL NOTES:

SCALE: 1/8" = 1'-0"

27

5 ∞ —

8

ш

ш́ ≁⊑±

- ALL NOTES MAY NOT APPLY TO EACH SHEET NOT ALL CEILING ELEMENTS ARE SHOWN ON ARCHITECTURAL REFLECTED CEILING PLANS. COORDINATE CEILING ELEMENTS SHOWN ON MECHANICAL,
- PLUMBING AND ELECTRICAL SHEETS WITH ELEMENTS SHOWN HERE.
- COORDINATE THE REMOVAL AND REINSTALLATION OF ALL CEILING MOUNTED LIGHTS, VENTS AND GRILLES PRIOR TO PAINTING.
- REPLACE DAMAGED AND STAINED CEILING TILES PRIOR TO PAINTING. QUANTITY IDENTIFIED IN NEW WORK KEYNOTES.
- CLEAN, PRIME AND PREPARE ALL SURFACES RECEIVING PAINT. WHERE CEILING IS TO BE PAINTED, REMOVE BROKEN AND DAMAGED CEILING TILES AND PATCH AND REPAIR DAMAGED AREAS IN HARD LID CEILINGS PRIOR TO PAINTING.
- REMOVE OR PROTECT CEI