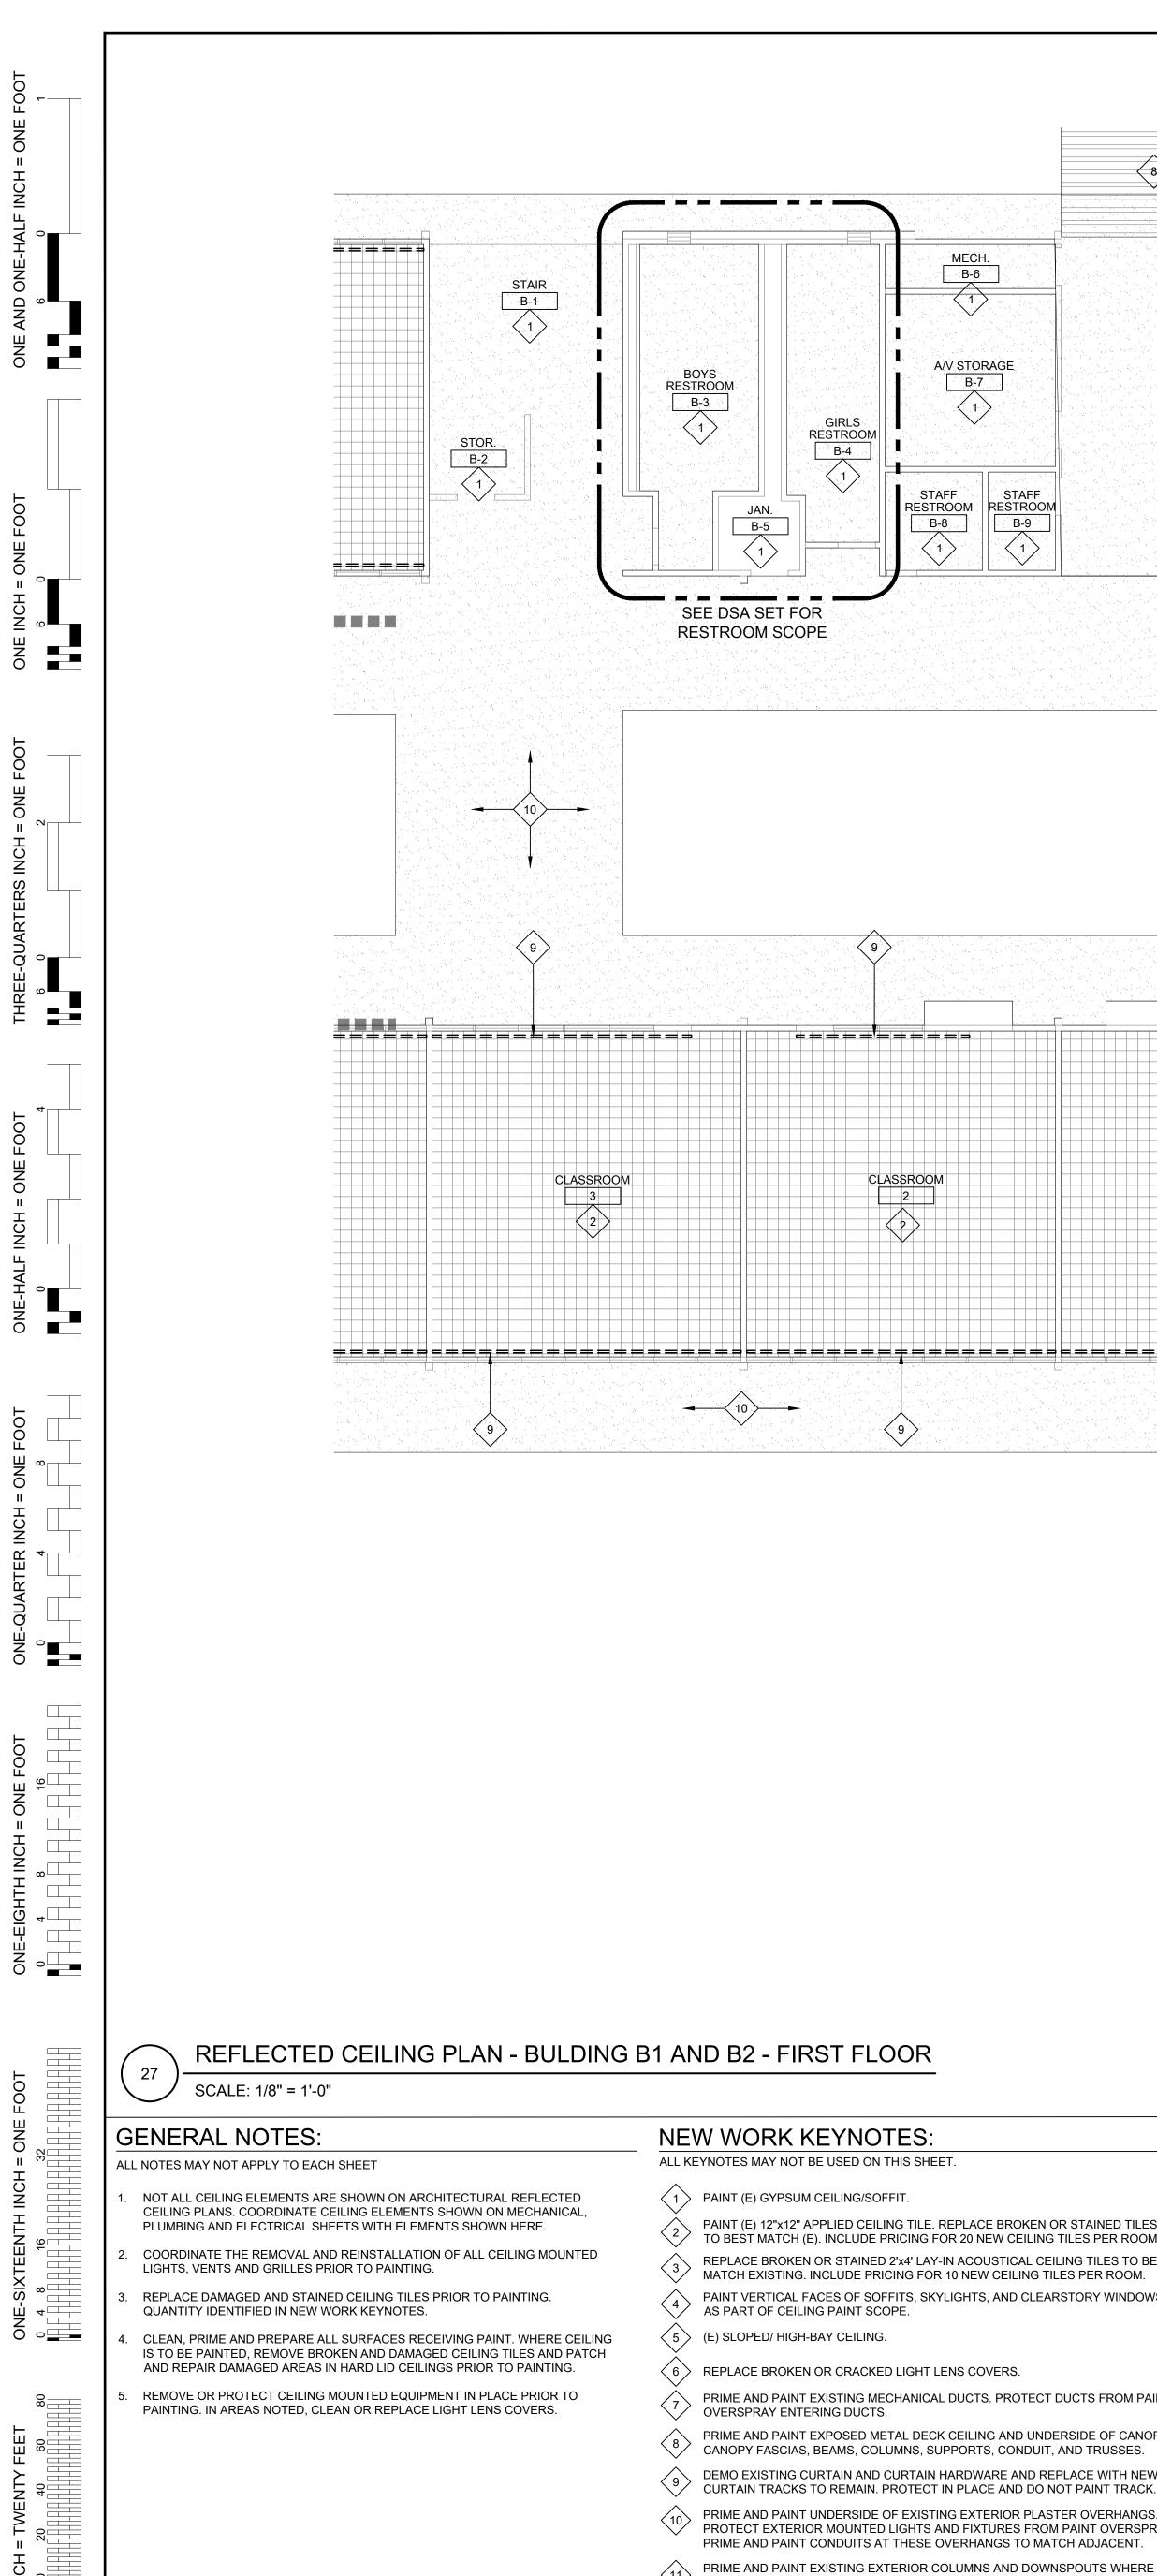

| (E) EXPOSED METAL DECK CEILING OR UNDERSIDE OF EXTERIOR<br>CANOPY. MASK OFF ANY LIGHT FIXTURES AND PRIME AND PAINT.<br>PAINT EXPOSED CONDUIT TO MATCH COLOR OF METAL DECK. | <u> </u>  | (E) WALL MOUNTED ILLUMINATED EXIT SIGN. PROTECT PROTECT FROM NEW WALL PAINT.                                                                       |
| ERHANGS.<br>OVERSPRAY.                          |                |                                                                                                                                                                            |           |                                                                                                                                                    |

T OVERSI JACENT. TS WHERE OVERSPRAY.





Ξ





¥ ₽

| $\checkmark$ | APPLICABLE. PROTECT CONCRETE AND OTHER SURFACES FROM (    |
|--------------|-----------------------------------------------------------|
|              |                                                           |
| 12〉          | PRIME AND PAINT EXISTING CEILING MOUNTED ACOUSTIC PANELS. |

|                                                                                            | and the second second second second           |                            |                | <b>y</b>                                                                                                            |