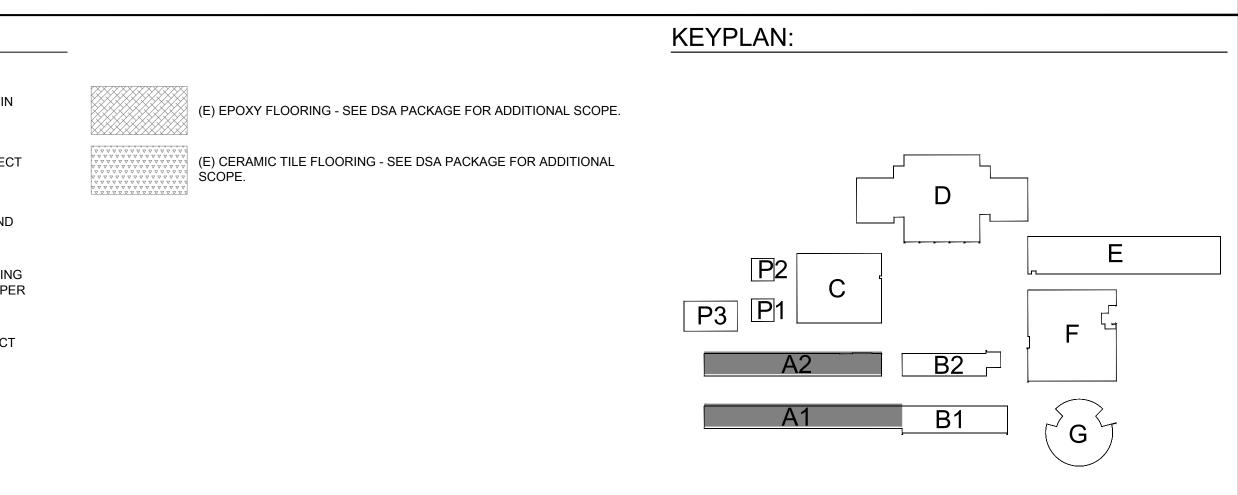

|
|                    | (N) CARPET AND RESILIENT BASE.                                                                                                                                         |
|                    | (N) LVT FLOORING AND RESILIENT BASE.                                                                                                                                   |
|                    | (N) WALK OFF MAT.                                                                                                                                                      |
|                    |                                                                                                                                                                        |



















- 11

∞ ⊥ 

4

80

=EET 60

- 11

\_\_\_\_ п \_\_\_\_

LL\_



| ╅╴═┙╼╝╔╛╼╴┥ <mark>╞╴╼╴╼╢╼╴</mark> ╼ | ╧╋┶┙┷╓┙╉╘╗┷╘┙╦╘┙┷ <sub>╟</sub> ┙┵╘┦ <mark>╞╵</mark> ┷╘ |
|-------------------------------------|--------------------------------------------------------|





SALVAGED.

THESE NOTES APPLY TO THIS SHEET ONLY.

SCALE: 1/8" = 1'-0"

- SEE INTERIOR ELEVATIONS FOR ADDITIONAL SCOPE AND GENERAL INFORMATION REGARDING WALL FINISHES AND EXISTING CONDITIONS. COORDINATE ALL FURNITURE REMOVAL WITH DISTRICT. COORDINATE WHICH ITEMS TO SALVAGE ITEMS BACK TO DISTRICT AND DISPOSE OF ITEMS NOT
- THOROUGHLY CLEAN, PRIME AND PREPARE ALL SURFACES RECEIVING PAINT. REMOVE OR PROTECT WALL AND CEILING MOUNTED EQUIPMENT IN PLACE PRIOR TO PAINTING.
- 4. PATCH AND REPAIR ALL SURFACES AND SUBSTRATES DAMA