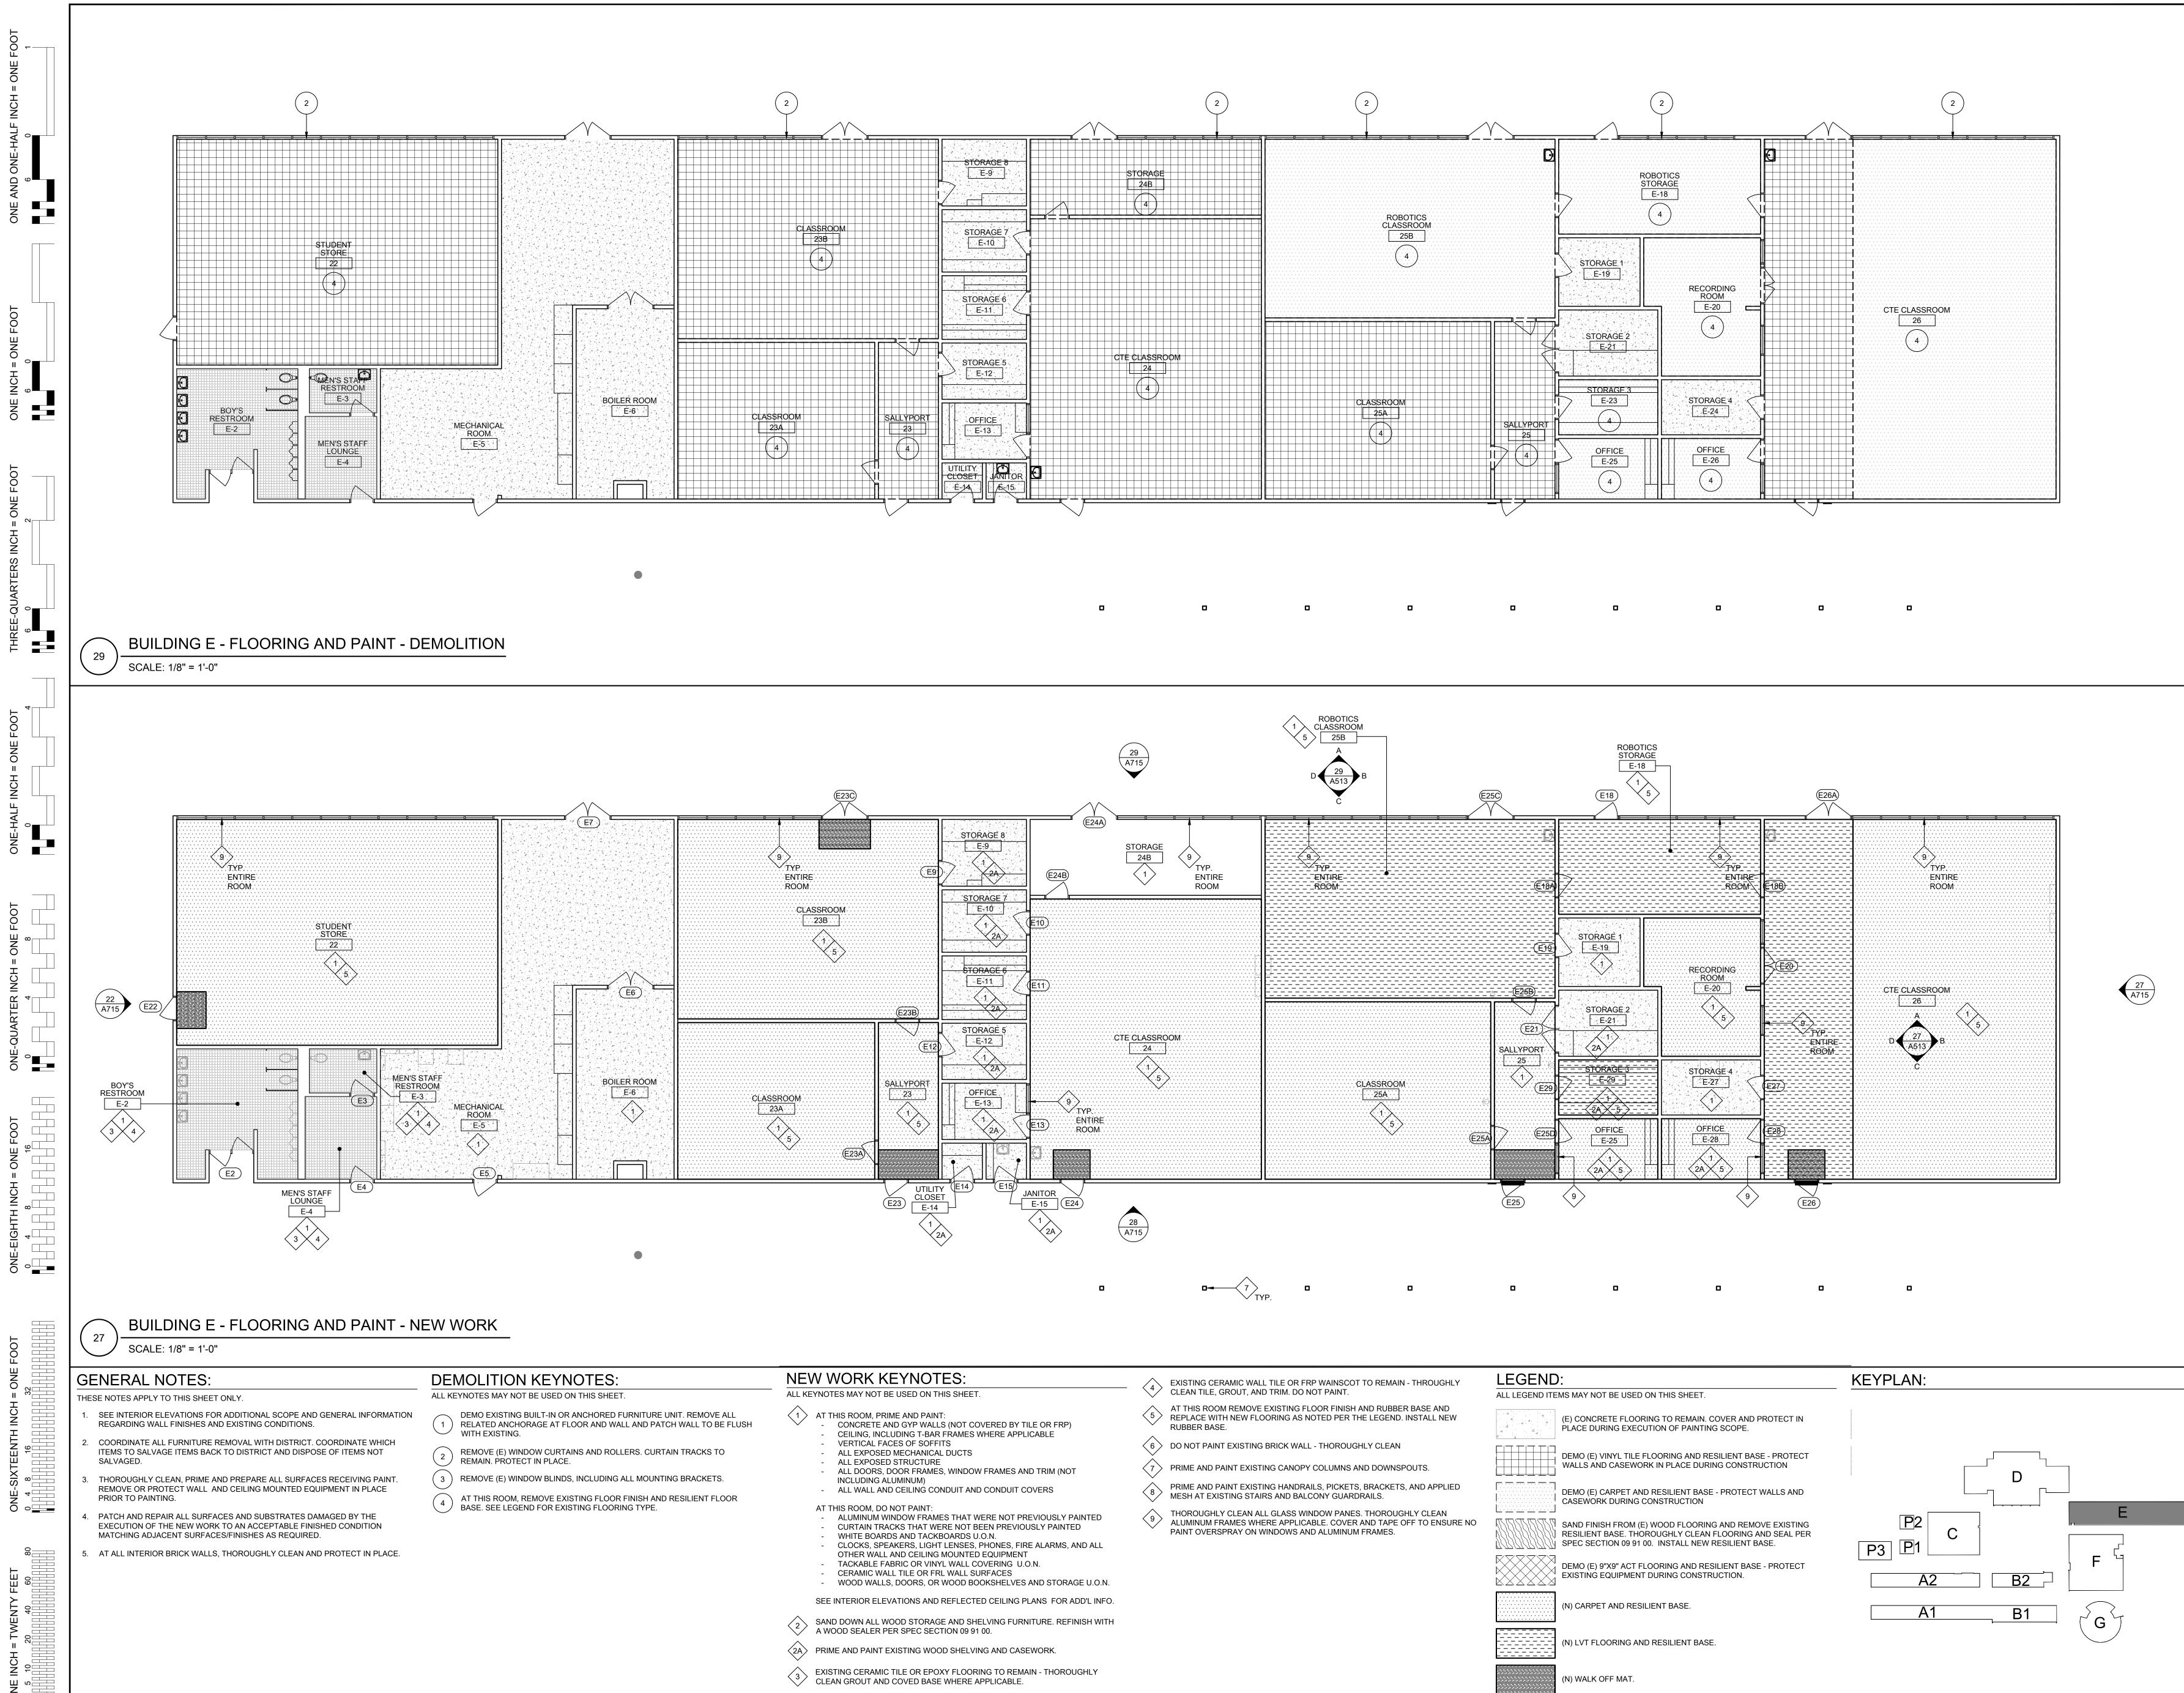

|







| 2 |                                                                      | 2 |
|---|----------------------------------------------------------------------|---|
|   | STORAGE 8<br>E-9<br>STORAGE 7<br>E-10<br>STORAGE 6<br>E-11           |   |
|   | STORAGE 5<br>E-12<br>SALLYPORT<br>CLOSET<br>JANTOR<br>E-14<br>JANTOR |   |









## BUILDING F - FLOORING AND PAINT PLAN - DEMOLITION



27

8-----

F 8⊟

**-**

ш

THESE NOTES APPLY TO THIS SHEET ONLY.

SCALE: 1/8" = 1'-0"

- SEE INTERIOR ELEVATIONS FOR ADDITIONAL SCOPE AND GENERAL INFORMATION REGARDING WALL FINISHES AND EXISTING CONDITIONS.
   COORDINATE ALL FURNITURE REMOVAL WITH DISTRICT. COORDINATE WHICH ITEMS TO SALVAGE ITEMS BACK TO DISTRICT AND DISPOSE OF ITEMS NOT
- SALVAGED.
  3. THOROUGHLY CLEAN, PRIME AND PREPARE ALL SURFACES RE