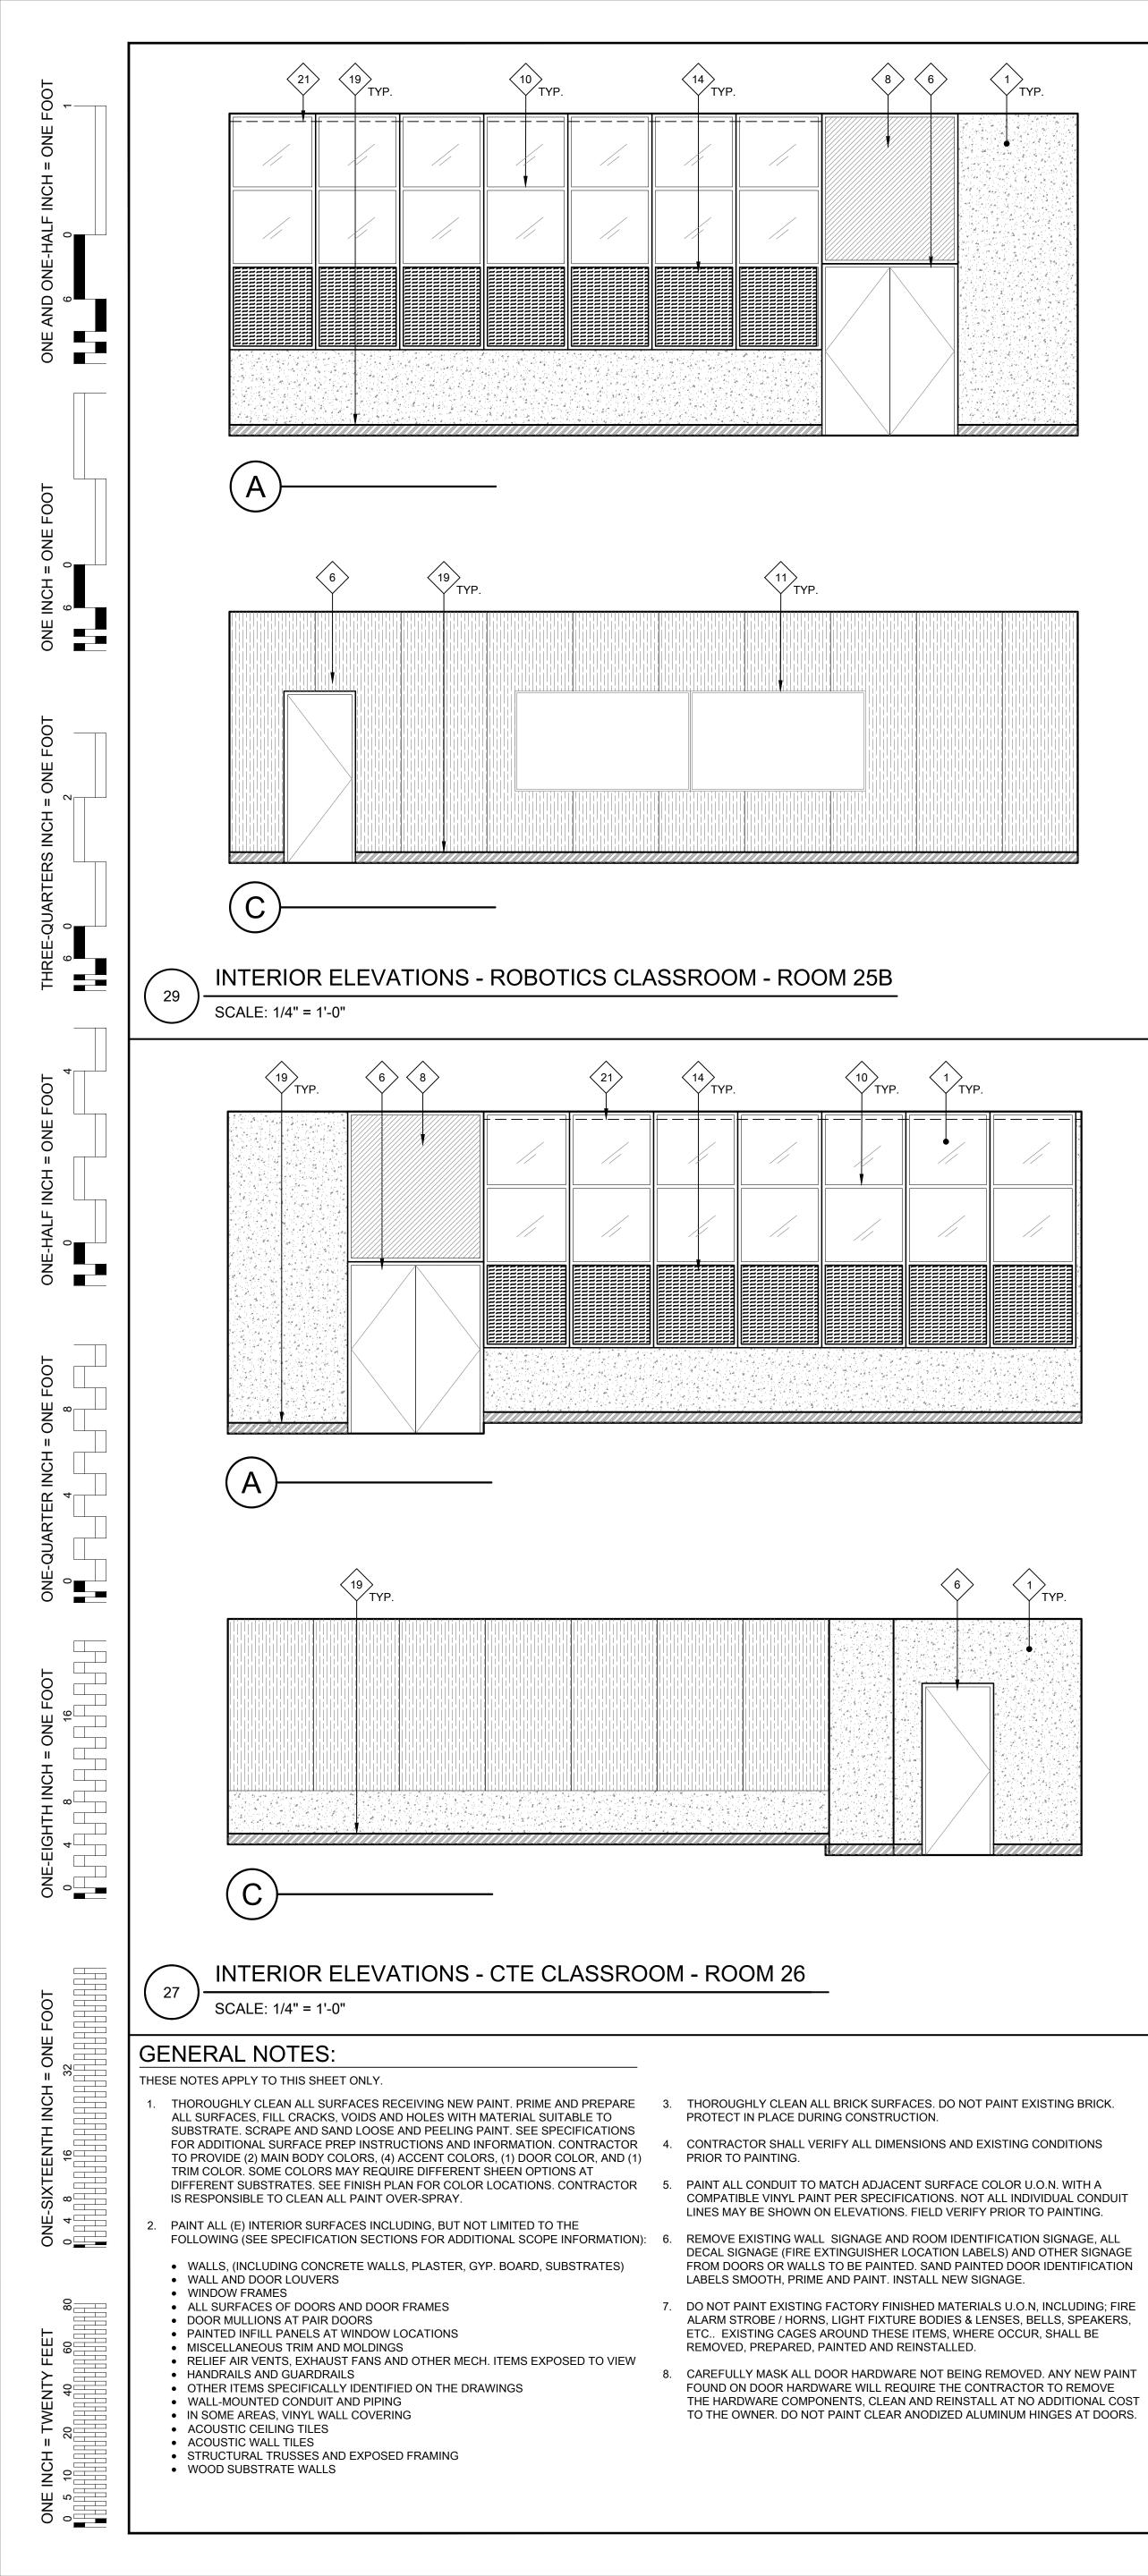

MARKER BOARDS, AND TACKBOARDS PRIOR<br>TO CLEANING AND PAINTING. REINSTALL IN SAME LOCATION.                                                                         | 24<br>25     | PAINTING SCOPE. REINSTALL TO ORIGINAL LOCATION.<br>(E) VINYL WINDOW COVERINGS AT EACH WINDOW. REMOVE TO PER                                                                       |
|                                | (E) BRICK TO REMAIN. THOROUGHLY CLEAN AND PROTECT IN PLACE DURING                                                                                                                                 | $\sim$       | PAINTING SCOPE AND REINSTALL.                                                                                                                                                     |



















( D

- TYPICAL TO ALL EXTERIOR ELEVATION SHEETS. NOT ALL MAY BE USED ON THIS SHEET.

   PRIME AND PAINT EXISTING CONCRETE WALL. SEE SPECIFICATIONS FOR ADDITIONAL PREP INFORMATION.
   PRIME AND PAINT TRIM.
   PRIME AND PAINT ALL EXPOSED CONDUIT RACTRACKS
   PRIME AND PAINT WINDOW FRAME.
   (E) DRINKING FOUNTAIN TO REMAIN. PROTECT IN PLACE DURING CONSTRUCTION. PRIME AND PAINT EXISTING GUARDAILS.

   PRIME AND PAINT DOOR/DOOR FRAME- CONTRACTOR TO PROVIDE ALLOWANCE
- FRIME AND PAINT DOOR/DOOR PRAME CONTRACTOR TO PROVIDE ALLOWANCE
   FOR (2) COLORS AT EACH DOOR/DOOR FRAME (INSIDE COLOR AND OUTSIDE COLOR). PRIME AND PAINT INTERMEDIATE MULLION WHERE OCCURS. MASK AROUND HARDWARE. ONLY REMOVE HARDWARE WHERE NECESSARY. REMOVE EXISTING WEATHER STRIPPING AND REPLACE WITH NEW AT ALL DOORS.
   P