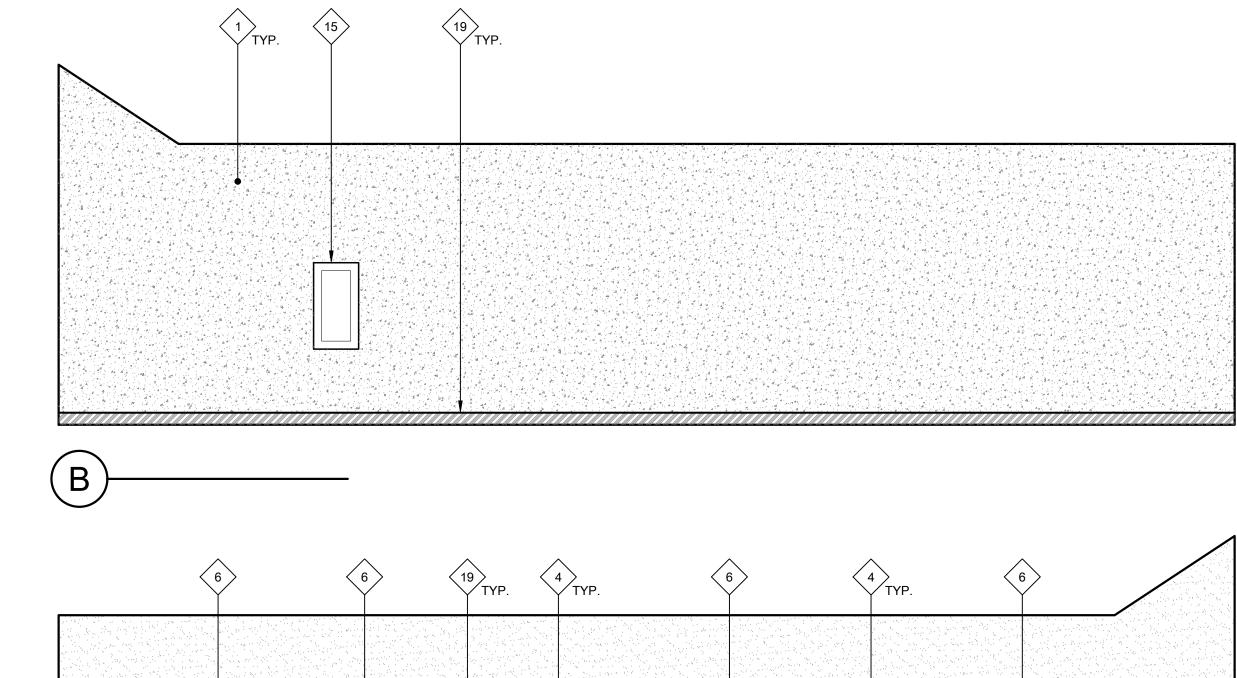

KER BOARDS, AND TACKBOARDS PRIOR<br>TO CLEANING AND PAINTING. REINSTALL IN SAME LOCATION.                                                                         | 24<br>25     | PAINTING SCOPE. REINSTALL TO ORIGINAL LOCATION.<br>(E) VINYL WINDOW COVERINGS AT EACH WINDOW. REMOVE TO PER                                                                       |
|                                | (E) BRICK TO REMAIN. THOROUGHLY CLEAN AND PROTECT IN PLACE DURING                                                                                                                                 | $\sim$       | PAINTING SCOPE AND REINSTALL.                                                                                                                                                     |



















( D

- TYPICAL TO ALL EXTERIOR ELEVATION SHEETS. NOT ALL MAY BE USED ON THIS SHEET.

   PRIME AND PAINT EXISTING CONCRETE WALL. SEE SPECIFICATIONS FOR ADDITIONAL PREP INFORMATION.
   PRIME AND PAINT TRIM.
   PRIME AND PAINT ALL EXPOSED CONDUIT RACTRACKS
   PRIME AND PAINT WINDOW FRAME.
   (E) DRINKING FOUNTAIN TO REMAIN. PROTECT IN PLACE DURING CONSTRUCTION. PRIME AND PAINT EXISTING GUARDAILS.

   PRIME AND PAINT DOOR/DOOR FRAME- CONTRACTOR TO PROVIDE ALLOWANCE
- FRIME AND PAINT DOOR/DOOR PRAME CONTRACTOR TO PROVIDE ALLOWANCE
   FOR (2) COLORS AT EACH DOOR/DOOR FRAME (INSIDE COLOR AND OUTSIDE COLOR). PRIME AND PAINT INTERMEDIATE MULLION WHERE OCCURS. MASK AROUND HARDWARE. ONLY REMOVE HARDWARE WHERE NECESSARY. REMOVE EXISTING WEATHER STRIPPING AND REPLACE WITH NEW AT ALL DOORS.
   PRIME