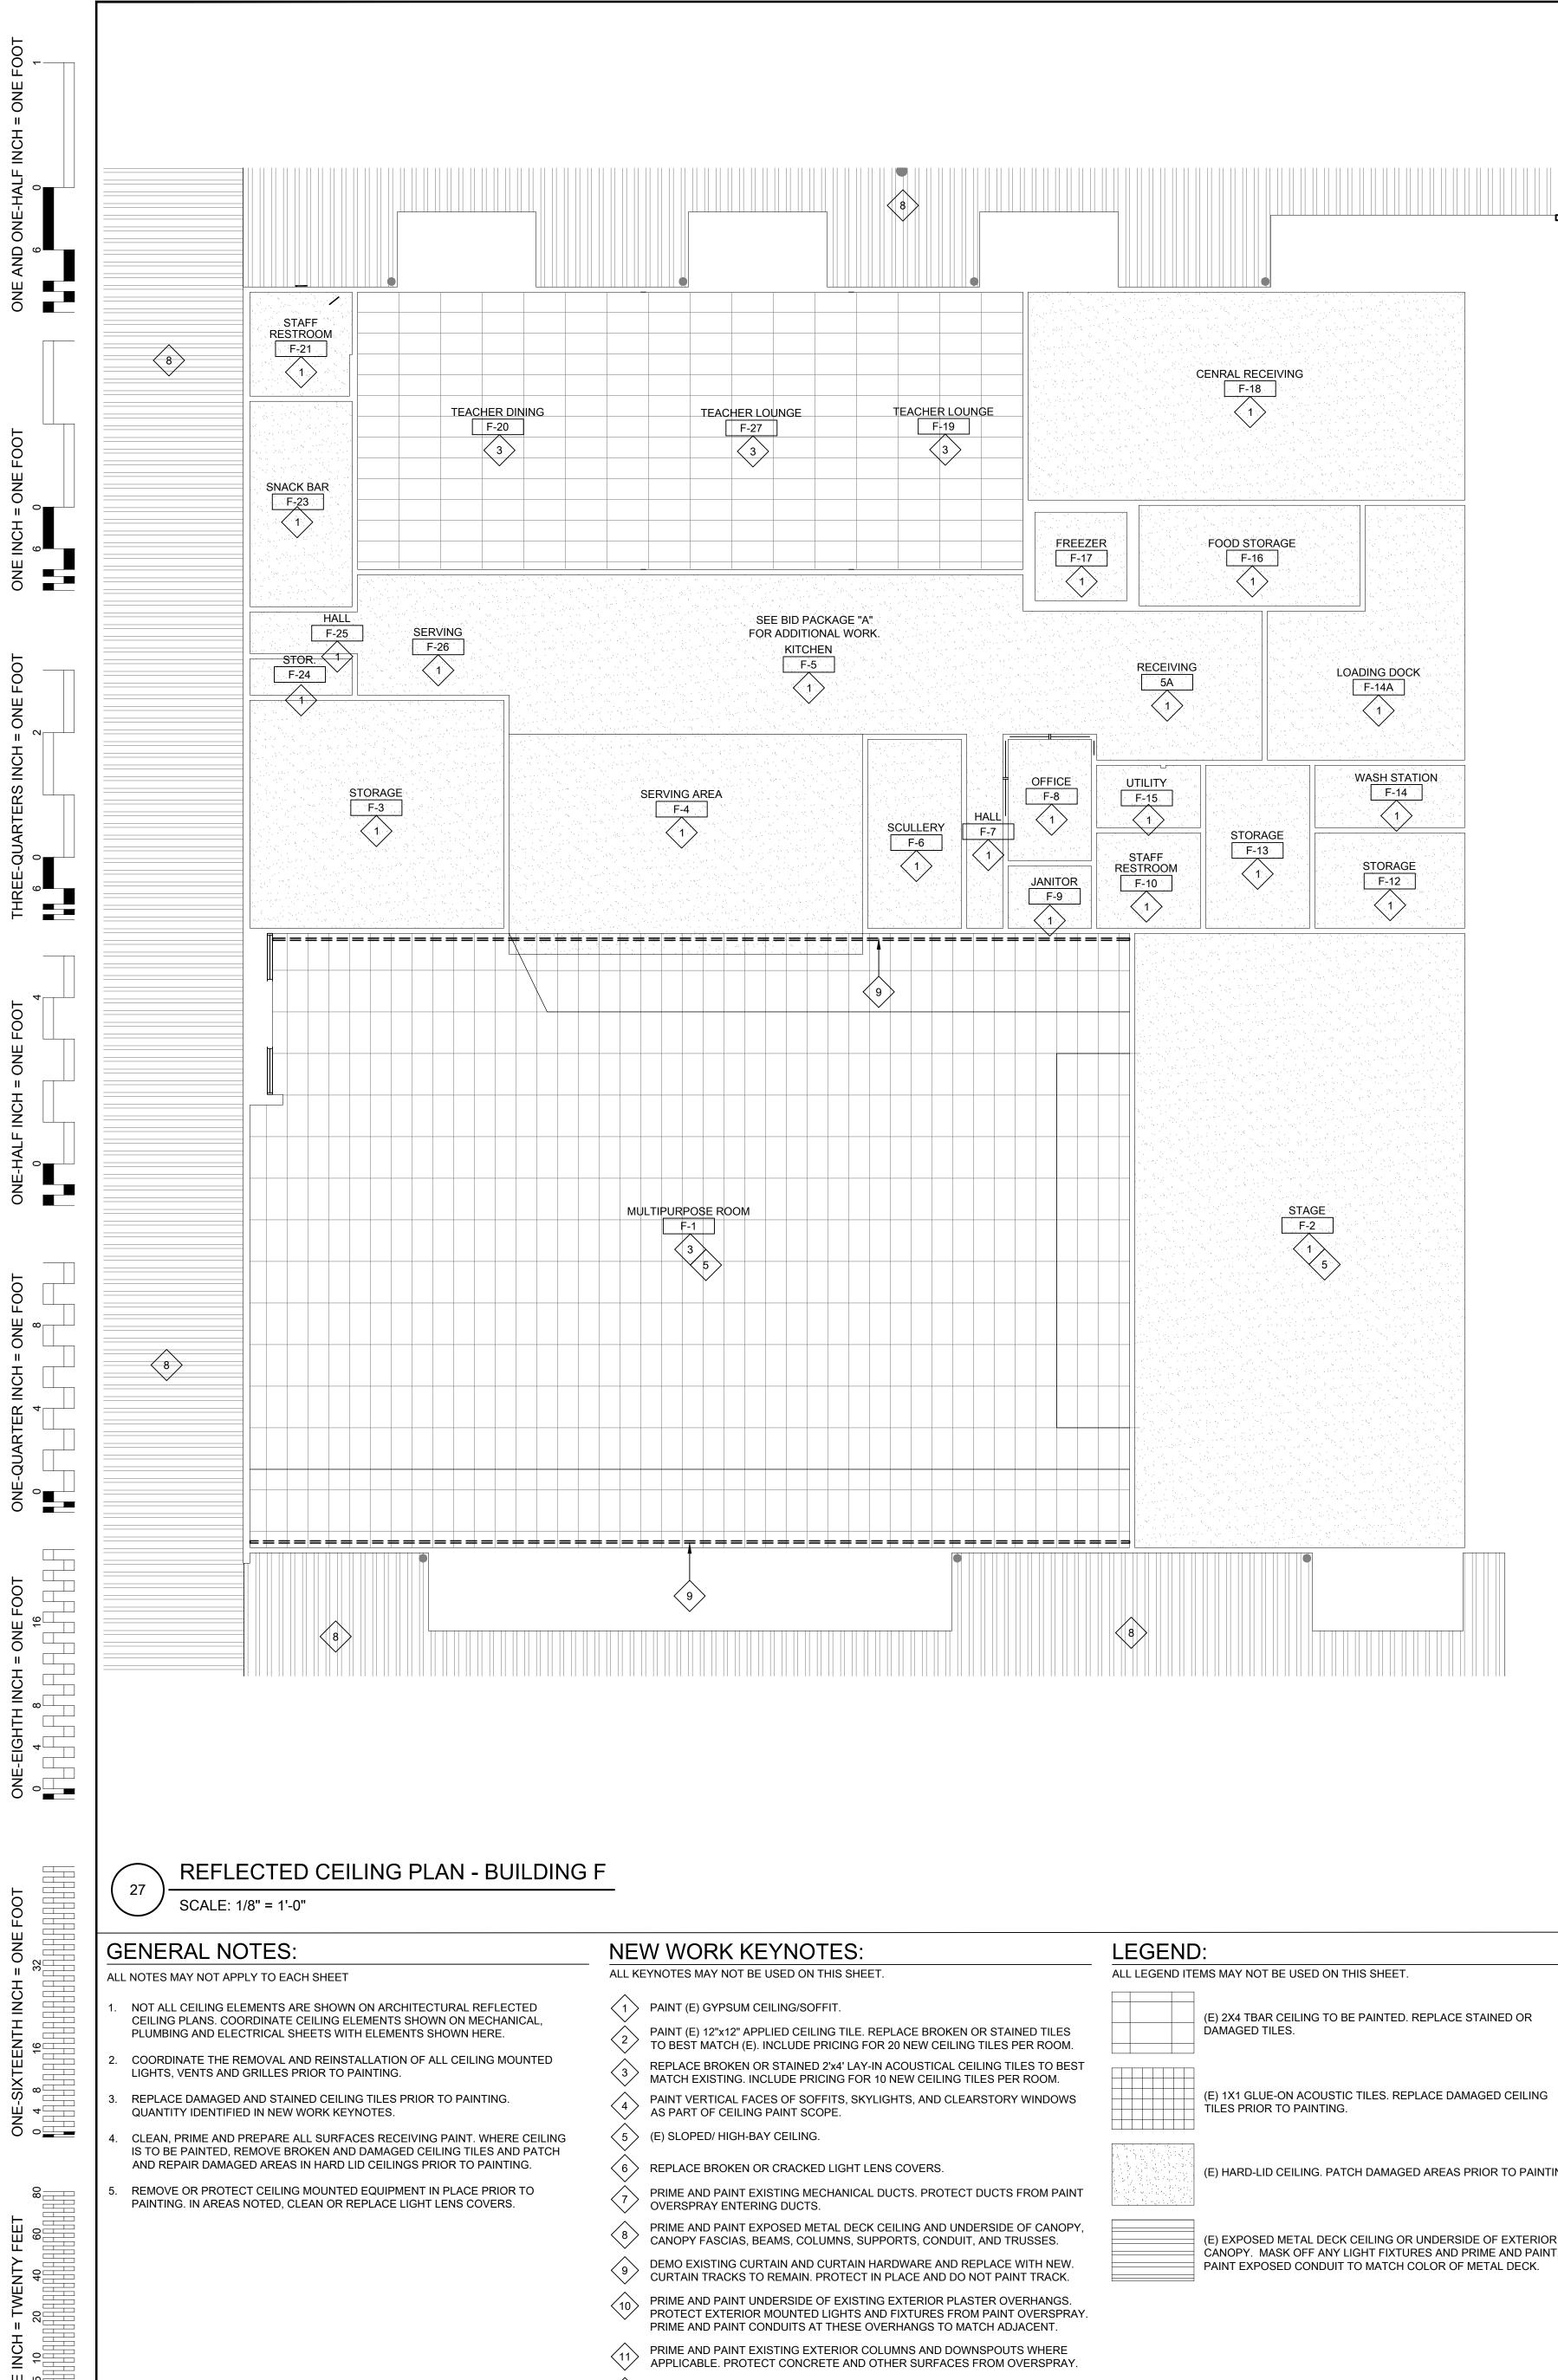

ATCH COLOR OF METAL DECK.

| $\square \circ \bigcirc$ |
|--------------------------|
|                          |
|                          |
| <u> </u>                 |
| <u>×</u>                 |

FROM NEW WALL PAINT.

### (E) CEILING-MOUNTED LIGHTS - SEE ELECTRICAL DRAWINGS FOR NEW AND RELOCATED LIGHTS. PROTECT EXISTING LIGHTS THROUGHOUT CONSTRUCTION.

(E) MECHANICAL GRILLES, VENTS, REGISTERS. PROTECT IN PLACE THROUGHOUT CONSTRUCTION AND PROTECT FROM PAINT WHERE CEILINGS ARE BEING PAINTED. (E) CEILING ACCESS DOOR TO REMAIN - REPAINT TO MATCH CEILING WHERE CEILING IS BEING PAINTED. (E) CEILING MOUNTED ILLUMINATED EXIT SIGN. PROTECT IN PLACE THROUGHOUT CONSTRUCTION AND PROTECT FROM PAINT WHERE CEILINGS ARE BEING PAINTED. (E) WALL MOUNTED ILLUMINATED EXIT SIGN. PROTECT PROTECT













| REFLECTED CEILING PLAN - BUILD<br>SCALE: 1/8" = 1'-0" |
|-------------------------------------------------------|
| SCALE: 1/8" = 1'-0"                                   |
|                                                       |

| D TILES<br>R ROOM. |         |  |
|--------------------|---------|--|
| S TO BEST<br>OOM.  |         |  |
| INDOWS             |         |  |
|                    |         |  |
|                    | Na<br>1 |  |

| LEGEND:                                         |  |
|-------------------------------------------------|--|
| ALL LEGEND ITEMS MAY NOT BE USED ON THIS SHEET. |  |

(E) HARD-LID CEILING. PATCH DAMAGED AREAS PRIOR TO PAINTING.

 $\langle 12 \rangle$  PRIME AND PAINT EXISTING CEILING MOUNTED ACOUSTIC PANELS.

(E) EXPOSED METAL DECK CEILING OR UN