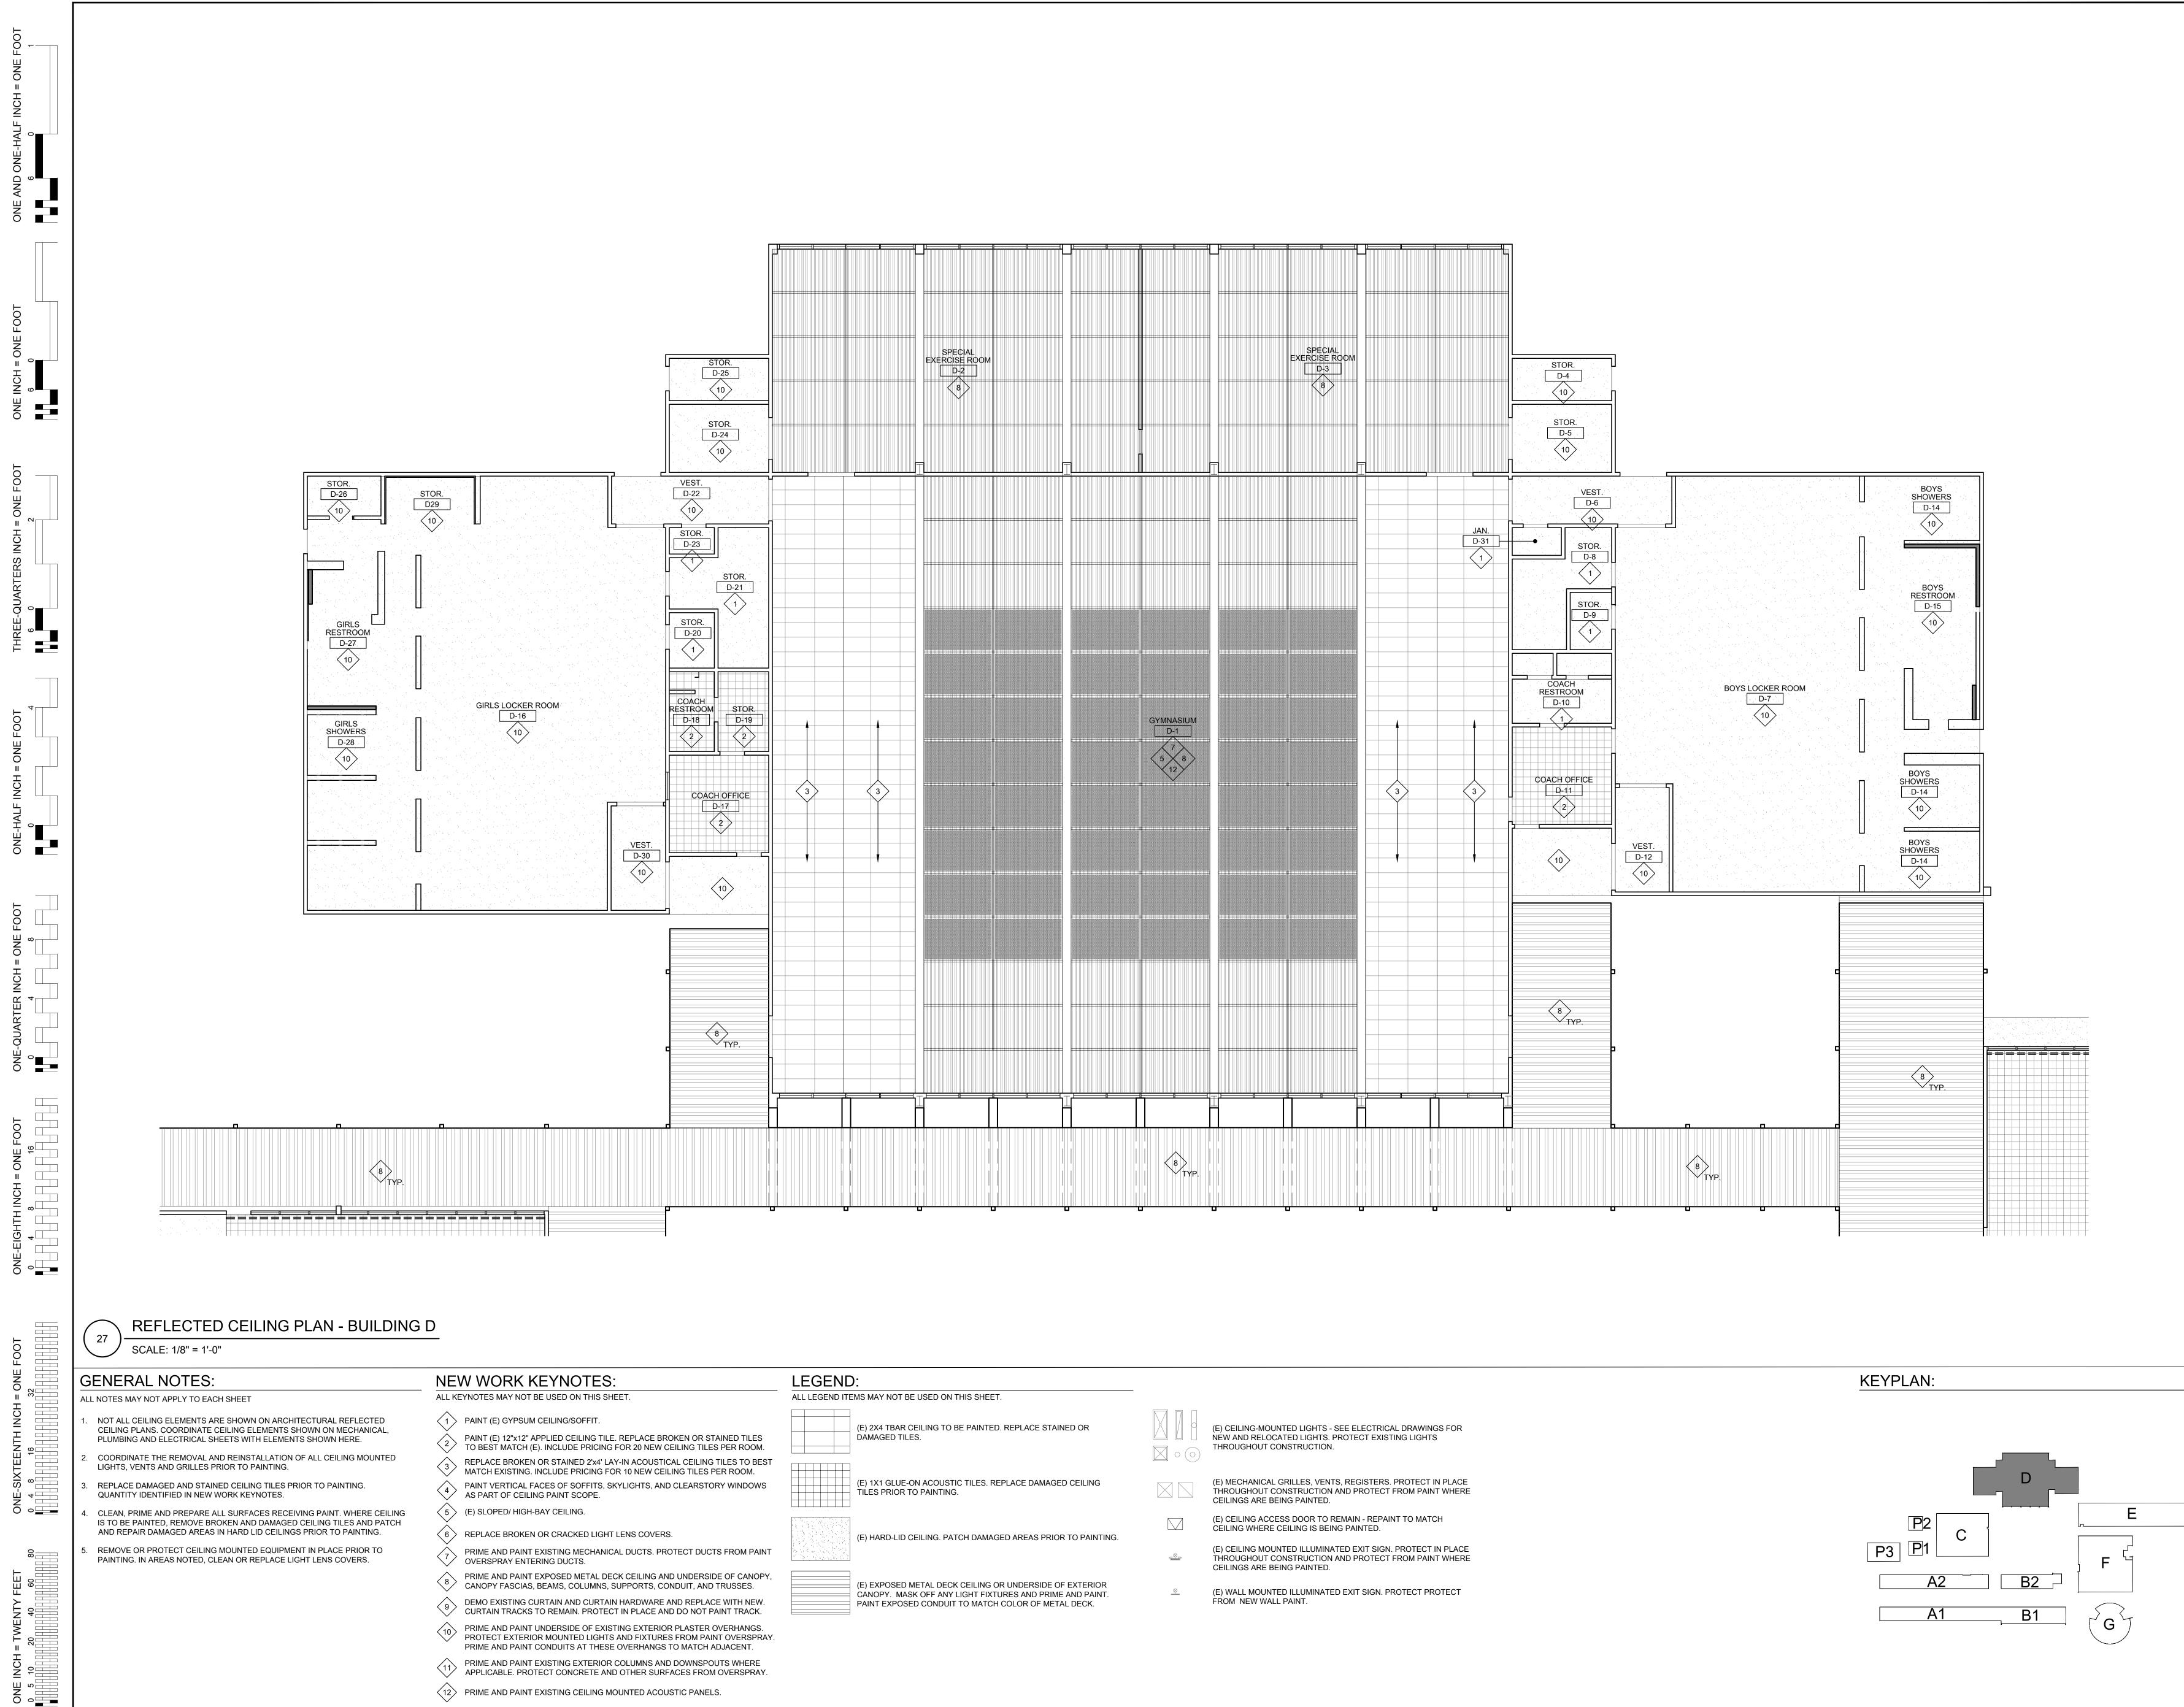

D. PATH SHOWN IS APPROXIMATE.                                                                                                                              |
| ) EXISTING                                                | 14 | REMOVE PORTION OF SINGLE PLY ROOF AND INSULATION AS REQUIRED TO<br>INSTALL A NEW SINGLE PLY TROUGH GUTTER. CONNECT TO EXISTING<br>ADJACENT SINGLE PLY GUTTER.                                                                                                                                                                                       |        | (N) WALKPAD. PATH SHOWN IS APPROXIMATE.                                                                                                                                                                                 |









| ) ITEMS MAY NOT BE USED ON THIS SHEET.                                                                                                                                     |                                                                                                                                                                                                                                                                                                                                                                                                 |