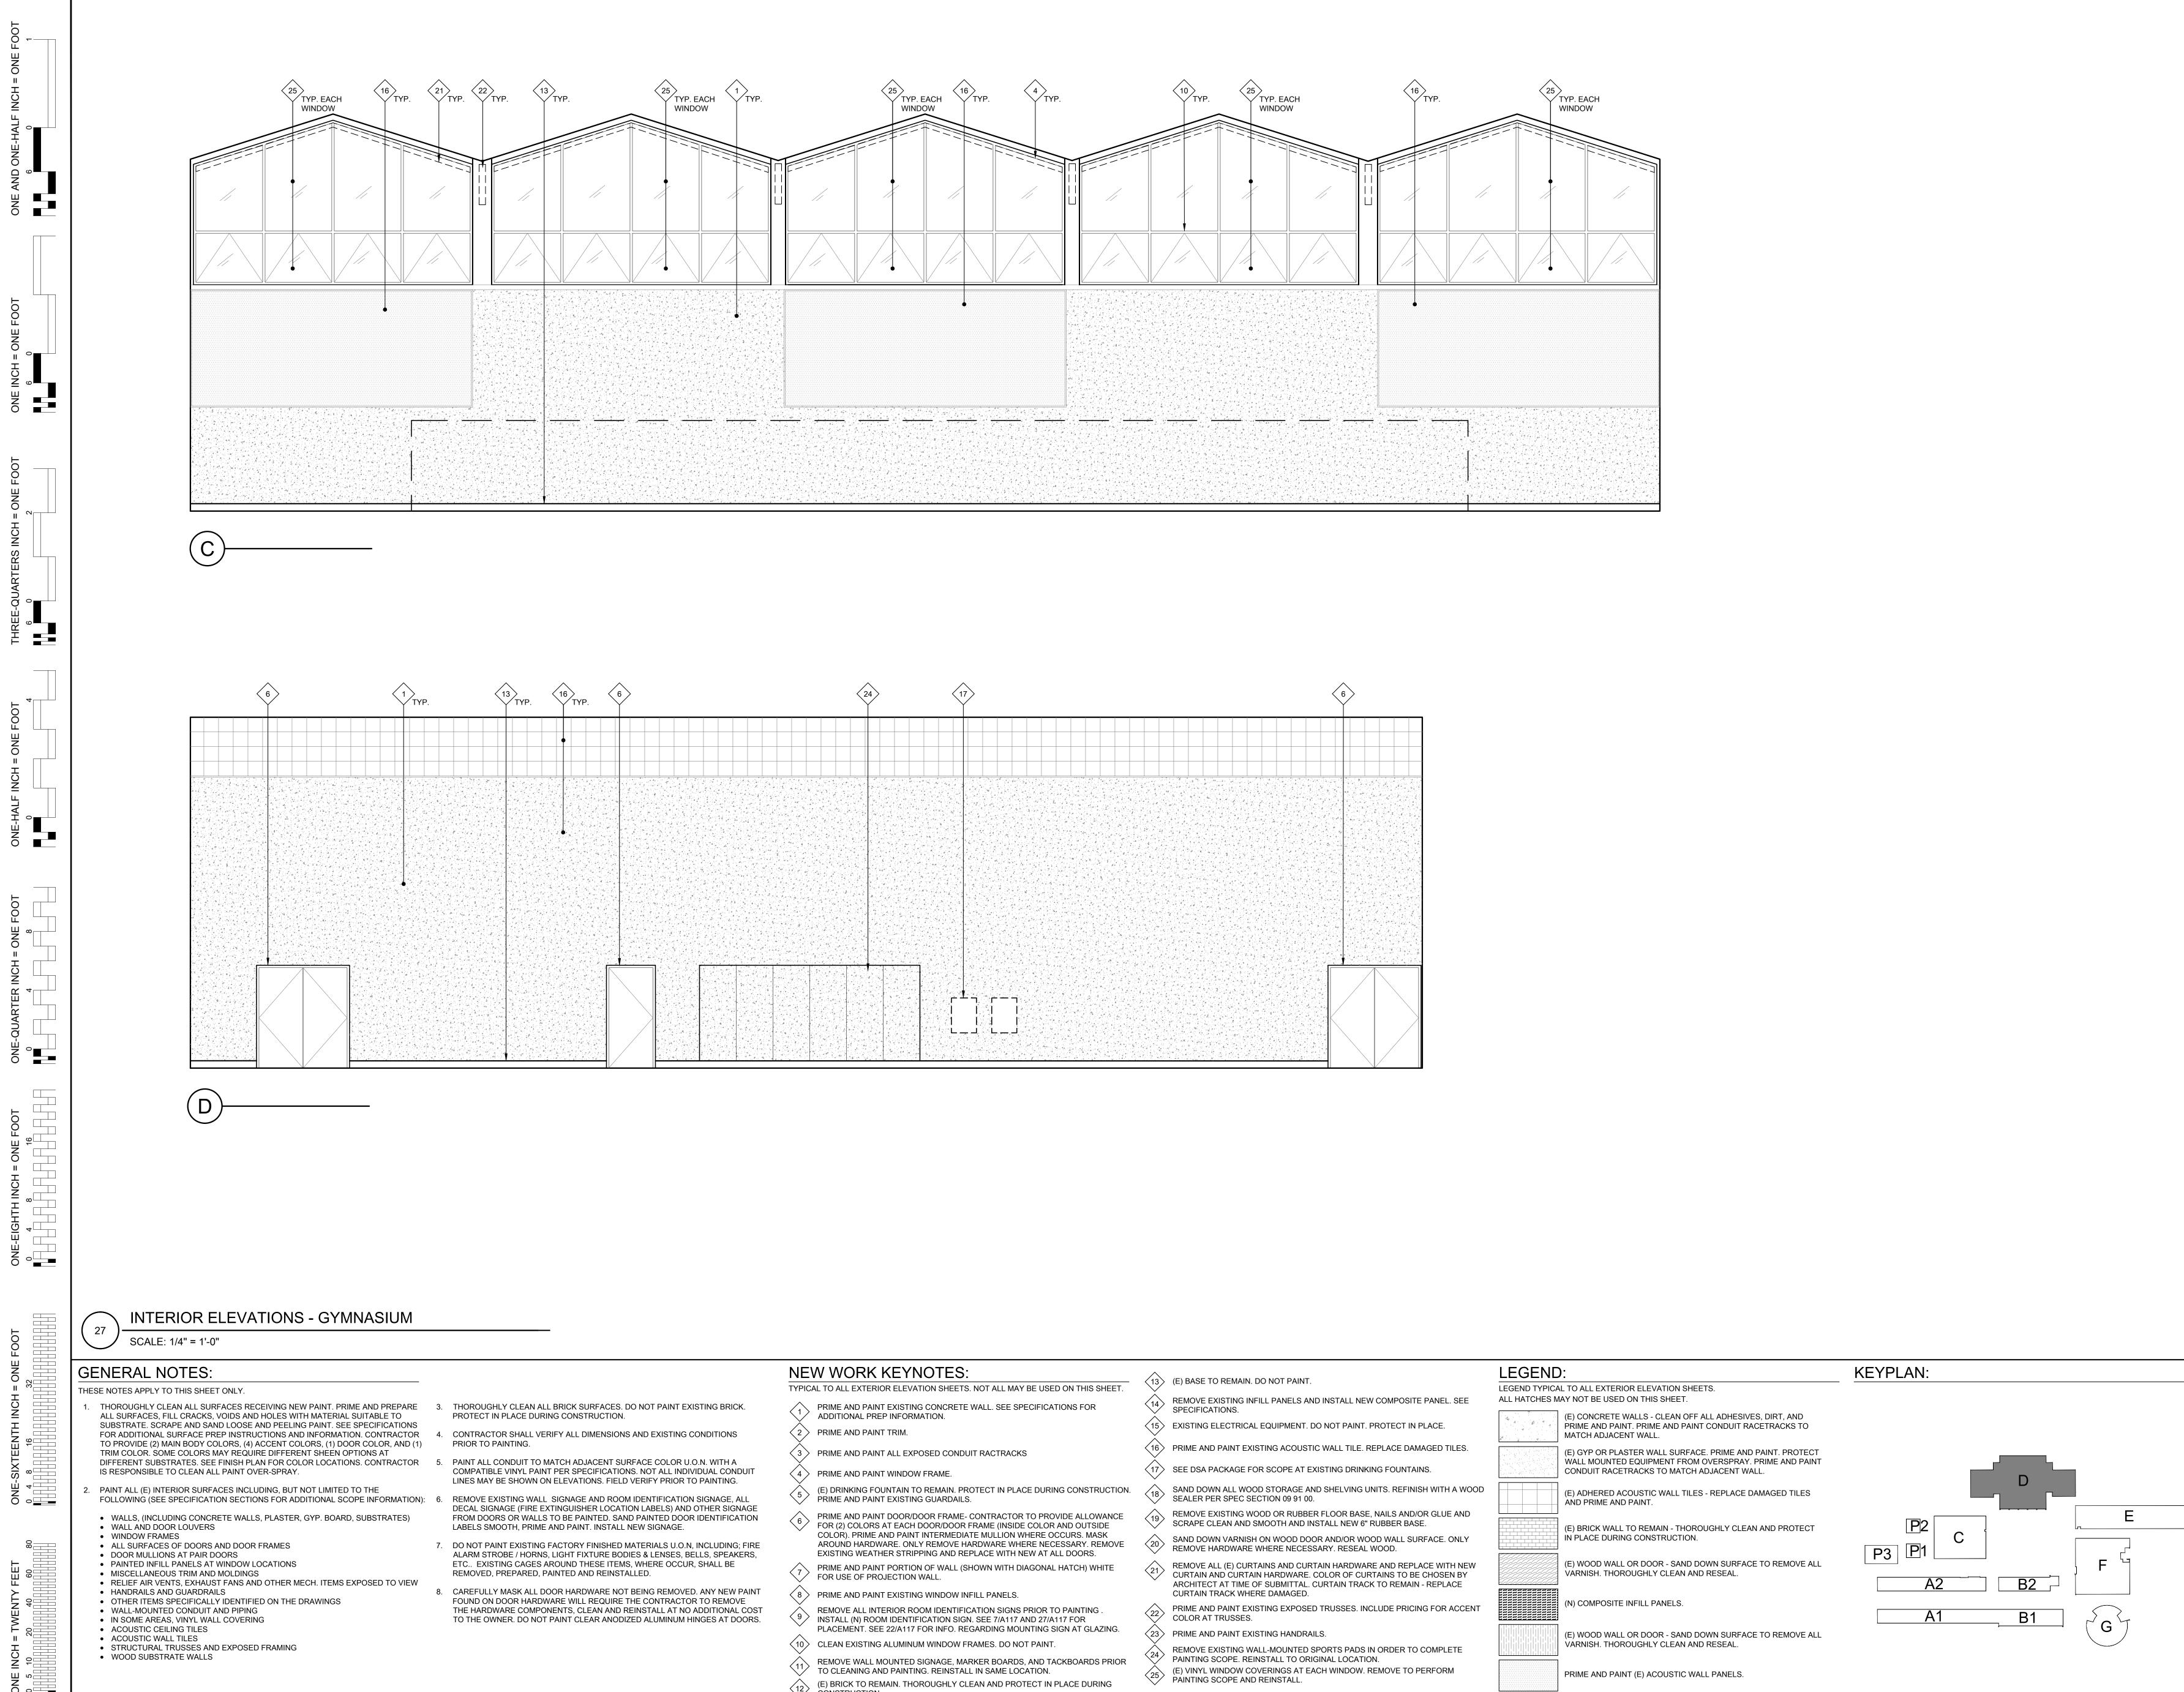

TED SIGNAGE, MARKER BOARDS, AND TACKBOARDS PRIOR<br>TO CLEANING AND PAINTING. REINSTALL IN SAME LOCATION.                                                                         | X    | PAINTING SCOPE. REINSTALL TO ORIGINAL LOCATION.<br>(E) VINYL WINDOW COVERINGS AT EACH WINDOW. REMOVE TO PERFORM                                                                              |
|                    | (E) BRICK TO REMAIN. THOROUGHLY CLEAN AND PROTECT IN PLACE DURING CONSTRUCTION.                                                                                                                   | 25   | PÁINTING SCOPE AND REINSTALL.                                                                                                                                                                |







|                   | NEW WORK KEYNOTES:<br>TYPICAL TO ALL EXTERIOR ELEVATION SHEETS. NOT ALL MAY BE USED ON THIS SHEET.                                                                                                           | 13   | (E) BASE TO REMAIN. DO NOT PAINT.                                                                                                                                                              |
|-------------------|--------------------------------------------------------------------------------------------------------------------------------------------------------------------------------------------------------------|------|--------------------------------------------------------------------------------------------------------------------------------------