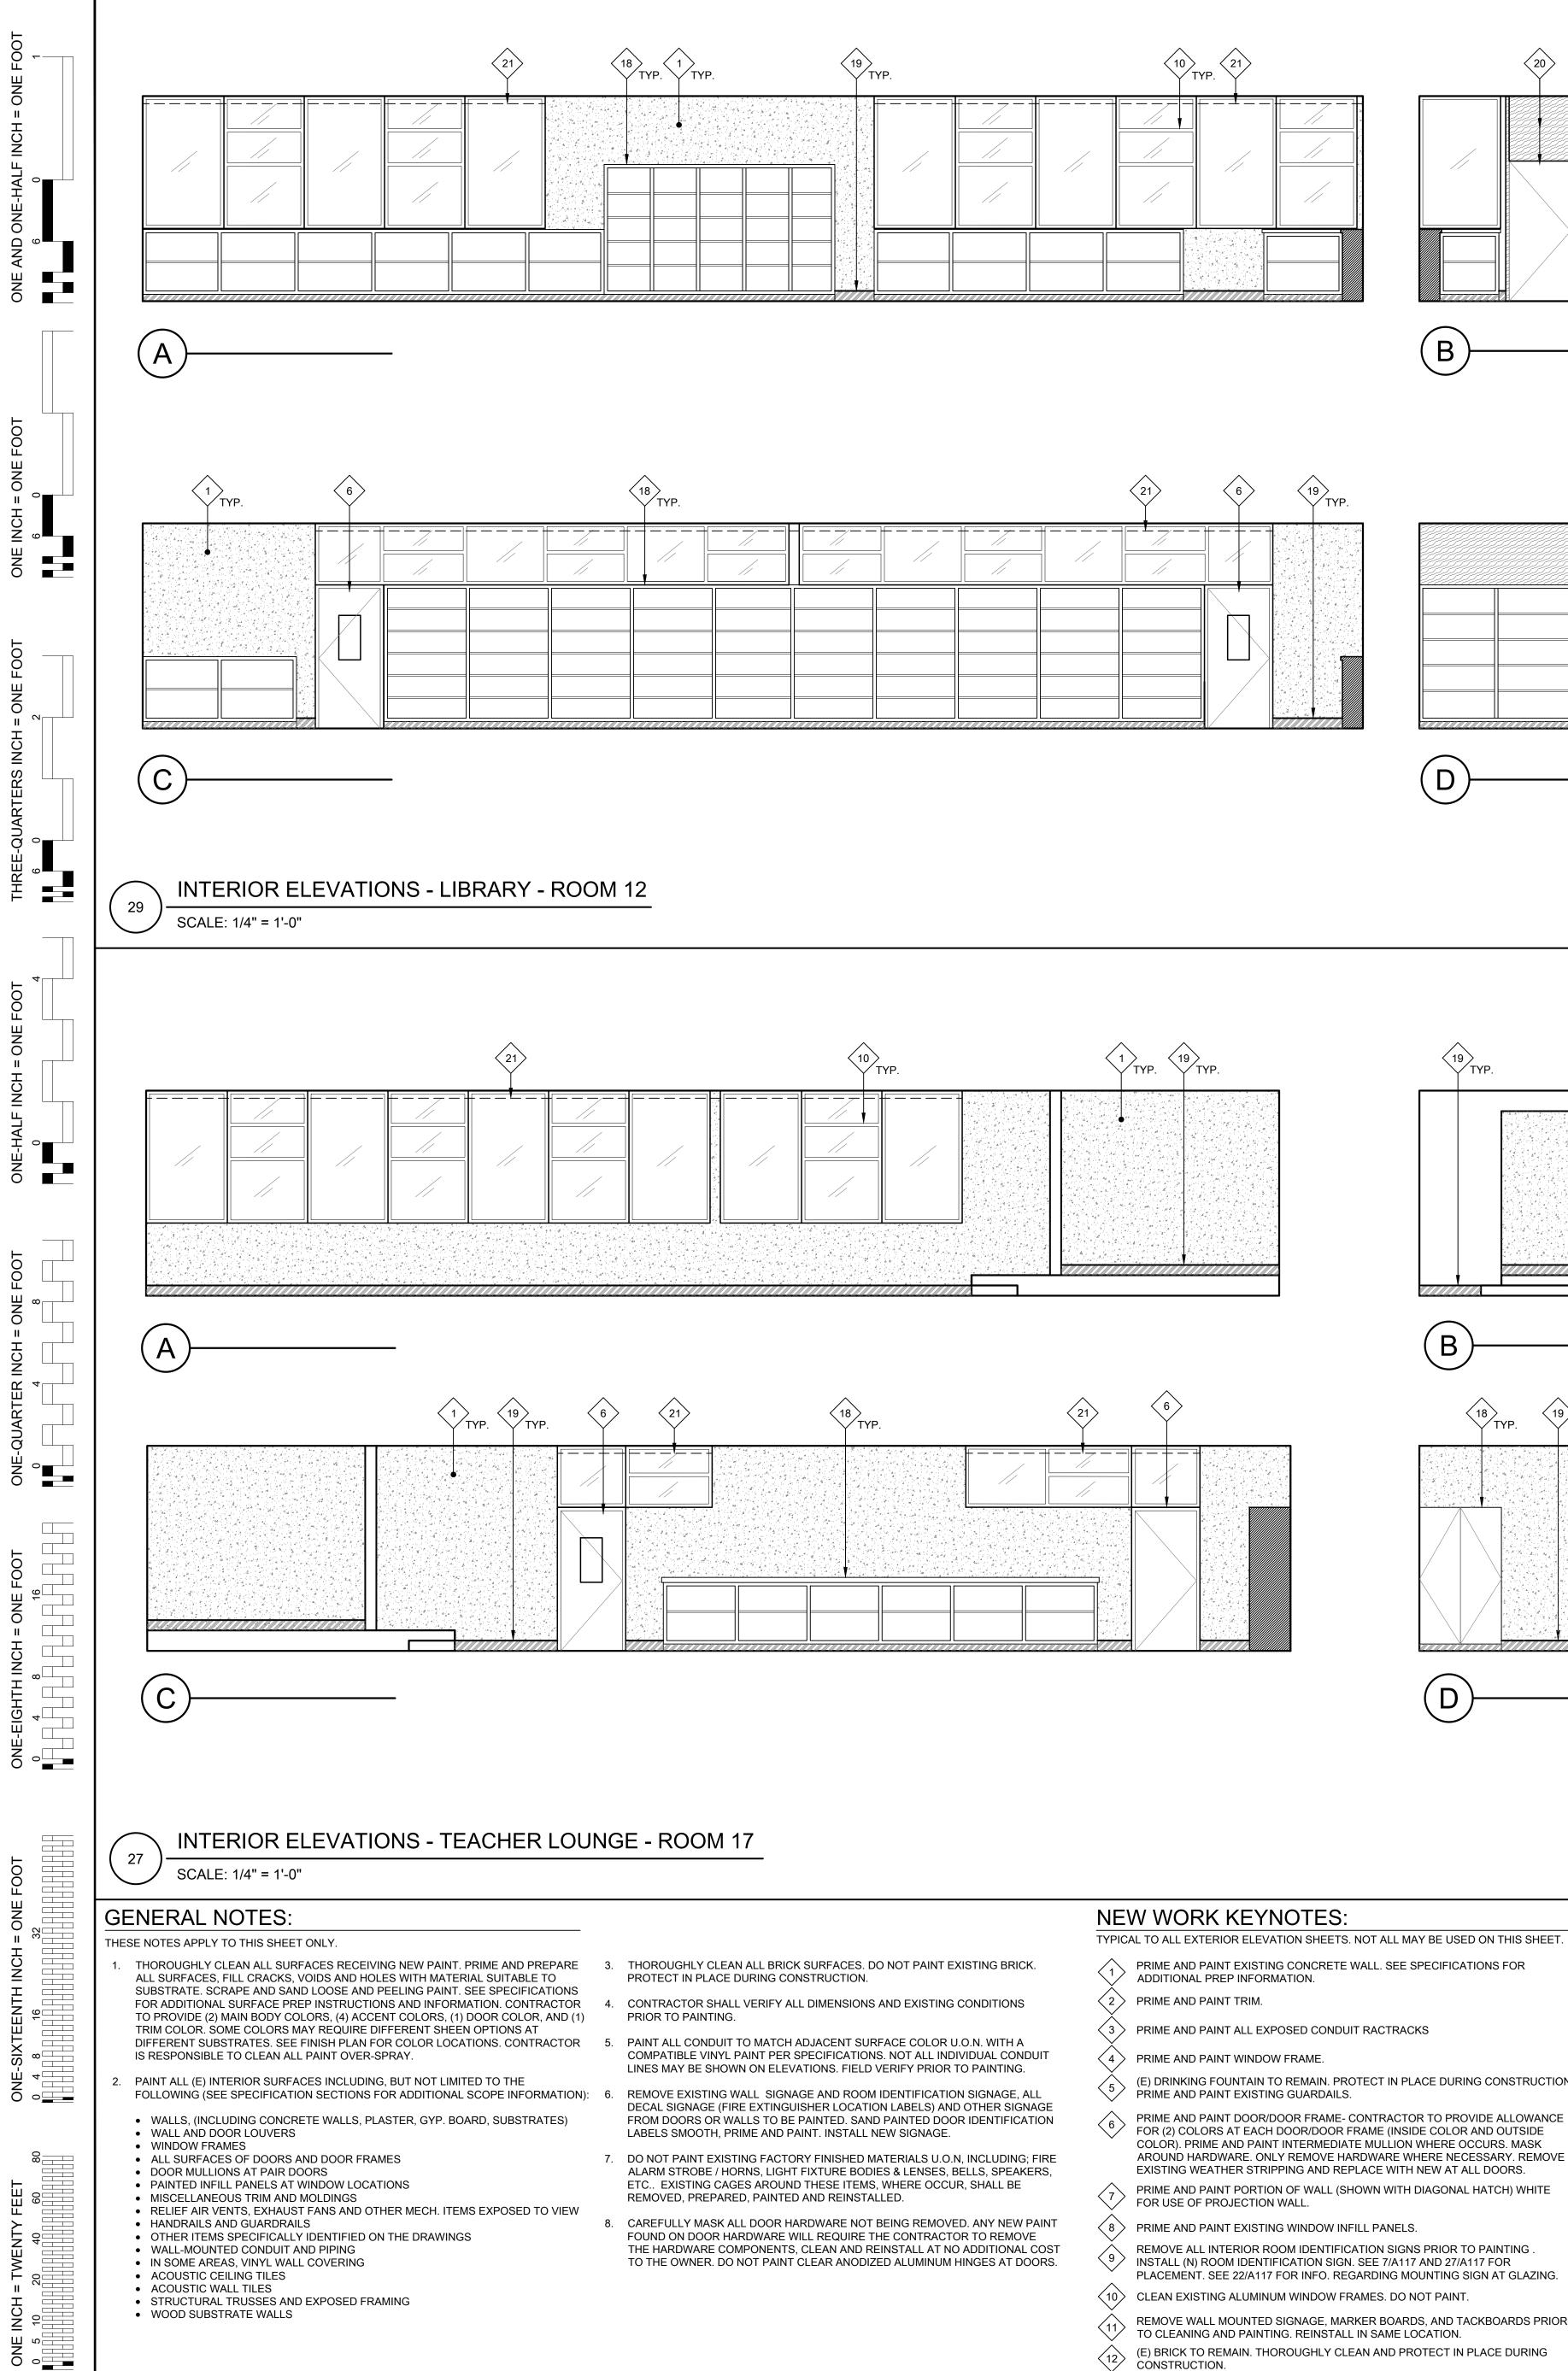

|                                                                                                                                                   |

Ш Ш С B





|    | 10 T | YP. |  |
|----|------|-----|--|
| // |      |     |  |
|    |      |     |  |







- (E) DRINKING FOUNTAIN TO REMAIN. PROTECT IN PLACE DURING CONSTRUCTION. PRIME AND PAINT DOOR/DOOR FRAME- CONTRACTOR TO PROVIDE ALLOWANCE
- FOR (2) COLORS AT EACH DOOR/DOOR FRAME (INSIDE COLOR AND OUTSIDE COLOR). PRIME AND PAINT INTERMEDIATE MULLION WHERE OCCURS. MASK AROUND HARDWARE. ONLY REMOVE HARDWARE WHERE NECESSARY. REMOVE EXISTING WEATHER STRIPPING AND REPLACE WITH NEW AT ALL DOORS.
- PRIME AND PAINT PORTION OF WALL (SHOWN WITH DIAGONAL HATCH) WHITE
- REMOVE ALL INTERIOR ROOM IDENTIFICATION SIGNS PRIOR TO PAINTING . NSTALL (N) ROOM IDENTIFICATION SIGN. SEE 7/A117 AND 27/A117 FOR
- PLACEMENT. SEE 22/A117 FOR INFO. REGARDING MOUNTING SIGN AT GLAZING.  $\langle 10 \rangle$  CLEAN EXISTI