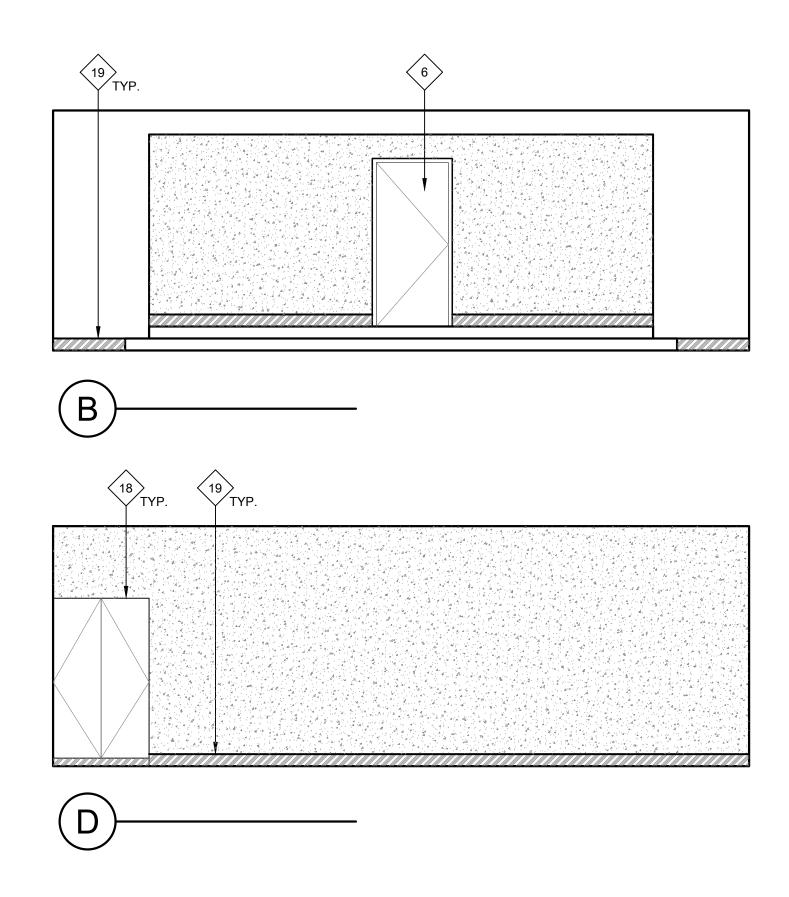

## SACRAMENTO CITY UNIFIED SCHOOL DISTRICT

| оот<br>——                                                                                                                                                                                                                                                                                                                                                                                                                                                                                                                                                                                                                                                                                                                                                                                                                                                                                                                                                                                                                                                                                                                                                                                                                                                                                                                                                                                                                                                                                                                                                                                                                                                                                                                                                                                                                                                                                                                                                                                                                                                                                                                                                                                                                                                                                            | APPLICA                                                                                                                                                                                             | BLE CODES                                                                                                                    | GENERAL NOTES                                                                                                                                                                                                                                                                                                                                                                                                                                                                                                                                                                                                                                                                                                                                                                                                                                                                                                                                                                                                                                                                                                                                                                                                                                                                                                                                                                                                                                                                                                                                                                                                                                                                                                                                                                                                                                                                                                                                                                                                                                                                                                                    |                                                                                    | SCOPE OF WORK                                                                                                                                                                                                                                                                                                            |
|------------------------------------------------------------------------------------------------------------------------------------------------------------------------------------------------------------------------------------------------------------------------------------------------------------------------------------------------------------------------------------------------------------------------------------------------------------------------------------------------------------------------------------------------------------------------------------------------------------------------------------------------------------------------------------------------------------------------------------------------------------------------------------------------------------------------------------------------------------------------------------------------------------------------------------------------------------------------------------------------------------------------------------------------------------------------------------------------------------------------------------------------------------------------------------------------------------------------------------------------------------------------------------------------------------------------------------------------------------------------------------------------------------------------------------------------------------------------------------------------------------------------------------------------------------------------------------------------------------------------------------------------------------------------------------------------------------------------------------------------------------------------------------------------------------------------------------------------------------------------------------------------------------------------------------------------------------------------------------------------------------------------------------------------------------------------------------------------------------------------------------------------------------------------------------------------------------------------------------------------------------------------------------------------------|-----------------------------------------------------------------------------------------------------------------------------------------------------------------------------------------------------|------------------------------------------------------------------------------------------------------------------------------|----------------------------------------------------------------------------------------------------------------------------------------------------------------------------------------------------------------------------------------------------------------------------------------------------------------------------------------------------------------------------------------------------------------------------------------------------------------------------------------------------------------------------------------------------------------------------------------------------------------------------------------------------------------------------------------------------------------------------------------------------------------------------------------------------------------------------------------------------------------------------------------------------------------------------------------------------------------------------------------------------------------------------------------------------------------------------------------------------------------------------------------------------------------------------------------------------------------------------------------------------------------------------------------------------------------------------------------------------------------------------------------------------------------------------------------------------------------------------------------------------------------------------------------------------------------------------------------------------------------------------------------------------------------------------------------------------------------------------------------------------------------------------------------------------------------------------------------------------------------------------------------------------------------------------------------------------------------------------------------------------------------------------------------------------------------------------------------------------------------------------------|------------------------------------------------------------------------------------|--------------------------------------------------------------------------------------------------------------------------------------------------------------------------------------------------------------------------------------------------------------------------------------------------------------------------|
|                                                                                                                                                                                                                                                                                                                                                                                                                                                                                                                                                                                                                                                                                                                                                                                                                                                                                                                                                                                                                                                                                                                                                                                                                                                                                                                                                                                                                                                                                                                                                                                                                                                                                                                                                                                                                                                                                                                                                                                                                                                                                                                                                                                                                                                                                                      | ALL WORK SHALL CONFORM TO THE FOL<br>CODES AND ORDINANCES:                                                                                                                                          | LOWING AND ALL OTHER APPLICABLE                                                                                              | 1. CONTRACTOR SHALL FIELD VERIFY ALL DIMENSIONS AND EXISTING CONDITION<br>SHALL REPORT ANY DISCREPANCIES IN WRITING TO THE CONSTRUCTION MANA<br>OF AN REQUEST FOR INFORMATION (RFI) OR AS PART OF THE APPLICABLE SHO<br>DRAWING/SUBMITTAL.                                                                                                                                                                                                                                                                                                                                                                                                                                                                                                                                                                                                                                                                                                                                                                                                                                                                                                                                                                                                                                                                                                                                                                                                                                                                                                                                                                                                                                                                                                                                                                                                                                                                                                                                                                                                                                                                                       | AGER BY THE MEANS<br>P                                                             | CONTRACTOR SHALL READ AND UNDERSTAND THESE SCOPE ITEMS VERY CAREFULL<br>SIDERED TYPICAL FOR ALL AREAS OF THIS PROJECT UNLESS SPECIFICALLY INDICAT<br>ITEMS INDICATED HERE MAY NOT BE NOTED WITHIN THESE DRAWINGS. CONTRACTOR<br>SPECIFICALLY NOTED OR NOT. THESE DRAWINGS ARE TO PROVIDE THE CONTRACTOR                  |
| SS INCH                                                                                                                                                                                                                                                                                                                                                                                                                                                                                                                                                                                                                                                                                                                                                                                                                                                                                                                                                                                                                                                                                                                                                                                                                                                                                                                                                                                                                                                                                                                                                                                                                                                                                                                                                                                                                                                                                                                                                                                                                                                                                                                                                                                                                                                                                              | 2022 CALIFORNIA BUILDING STANDARDS<br>C.C.R.<br>2022 CALIFORNIA BUILDING CODE (CBC),<br>2022 CALIFORNIA ELECTRICAL CODE (CE                                                                         |                                                                                                                              | <ol> <li>SPECIFIC ITEMS NOTED TO BE VERIFIED OR FIELD VERIFIED ARE REQUIRED TO ORDERING MATERIALS OR PROCEEDING WITH THE WORK.</li> </ol>                                                                                                                                                                                                                                                                                                                                                                                                                                                                                                                                                                                                                                                                                                                                                                                                                                                                                                                                                                                                                                                                                                                                                                                                                                                                                                                                                                                                                                                                                                                                                                                                                                                                                                                                                                                                                                                                                                                                                                                        | BE VERIFIED PRIOR TO                                                               | EXISTING BUILDING CONDITIONS. ALL MISCELLANEOUS SCOPE ITEMS AND FIELD CON<br>UMENTED. CONTRACTOR SHALL BE RESPONSIBLE FOR THOROUGH SURVEYING SITE<br>PRESENTING ANY CLARIFICATION QUESTIONS TO THE ARCHITECT PRIOR TO BID.                                                                                               |
| EE-QUARTERS                                                                                                                                                                                                                                                                                                                                                                                                                                                                                                                                                                                                                                                                                                                                                                                                                                                                                                                                                                                                                                                                                                                                                                                                                                                                                                                                                                                                                                                                                                                                                                                                                                                                                                                                                                                                                                                                                                                                                                                                                                                                                                                                                                                                                                                                                          | 2022 CALIFORNIA MECHANICAL CODE (CM<br>2022 CALIFORNIA PLUMBING CODE (CPC)<br>2022 CALIFORNIA ENERGY CODE (CEC), F<br>2022 CALIFORNIA FIRE CODE (CFC), PART<br>2022 CALIFORNIA GREEN CODE, PART 11, | MC), PART 4, TITLE 24, C.C.R.<br>), PART 5, TITLE 24, C.C.R.<br>PART 6, TITLE 24, C.C.R.<br>F 9, TITLE 24, C.C.R.            | 3. CONTRACTOR IS RESPONSIBLE FOR ALL INCIDENTAL WORK NECESSARY TO CO<br>INSTALLATION OF NEW WORK. THIS INCLUDES, BUT IS NOT LIMITED TO, THE REM<br>REINSTALLATION OR ALL EXISTING ITEMS, OF PORTIONS OF THE EXISTING CONS<br>SHOWN OR NOT.                                                                                                                                                                                                                                                                                                                                                                                                                                                                                                                                                                                                                                                                                                                                                                                                                                                                                                                                                                                                                                                                                                                                                                                                                                                                                                                                                                                                                                                                                                                                                                                                                                                                                                                                                                                                                                                                                       | MOVAL AND/OR                                                                       | <ul> <li>PAINT SCOPE INCLUDES, BUT IS NOT LIMITED TO:</li> <li>1. PRIME AND PREPARE ALL SURFACES, FILL CRACKS, VOIDS AND HOLES WITH MAT<br/>SAND LOOSE ANY PEALING PAINT FOLLOWING ABATEMENT REQUIREMENTS FOR<br/>ALL SURFACES TO BE PAINTED OR CLEANED. SEE SPECIFICATION SECTIONS FOR</li> </ul>                       |
|                                                                                                                                                                                                                                                                                                                                                                                                                                                                                                                                                                                                                                                                                                                                                                                                                                                                                                                                                                                                                                                                                                                                                                                                                                                                                                                                                                                                                                                                                                                                                                                                                                                                                                                                                                                                                                                                                                                                                                                                                                                                                                                                                                                                                                                                                                      | 2022 CALIFORNIA REFERENCED STANDA<br>2022 ELEVATOR SAFETY ORDERS, PART &<br>TITLE 24, C.C.R.                                                                                                        | RDS CODE, PART 12, TITLE 24, C.C.R.<br>8, DIVISION 1, CHAPTER 4, SUBCHAPTER 6,                                               | 4. ALL WORK, MATERIALS, METHODS, ETC. SHALL CONFORM TO ALL GOVERNING E REGULATIONS.                                                                                                                                                                                                                                                                                                                                                                                                                                                                                                                                                                                                                                                                                                                                                                                                                                                                                                                                                                                                                                                                                                                                                                                                                                                                                                                                                                                                                                                                                                                                                                                                                                                                                                                                                                                                                                                                                                                                                                                                                                              | BUILDING CODES AND                                                                 | 2. PAINT ALL EXISTING PAINTED EXTERIOR AND INTERIOR SURFACES INCLUDING, BU<br>SPECIFICATION SECTIONS FOR ADDITIONAL SCOPE INFORMATION):                                                                                                                                                                                  |
|                                                                                                                                                                                                                                                                                                                                                                                                                                                                                                                                                                                                                                                                                                                                                                                                                                                                                                                                                                                                                                                                                                                                                                                                                                                                                                                                                                                                                                                                                                                                                                                                                                                                                                                                                                                                                                                                                                                                                                                                                                                                                                                                                                                                                                                                                                      | 2022 NFPA 13, THE INSTALLATION OF AUT                                                                                                                                                               | /ISION 1 STATE FIRE MARSHAL REGULATIONS<br>TOMATIC SPRINKLER SYSTEMS, AS AMENDED<br>PIPE, PRIVATE HYDRANT, AND HOSE SYSTEMS  | 5. ANY CONFLICT BETWEEN THESE PLANS AND EXISTING CONDITIONS SHALL BE B<br>IMMEDIATE ATTENTION OF THE ARCHITECT.                                                                                                                                                                                                                                                                                                                                                                                                                                                                                                                                                                                                                                                                                                                                                                                                                                                                                                                                                                                                                                                                                                                                                                                                                                                                                                                                                                                                                                                                                                                                                                                                                                                                                                                                                                                                                                                                                                                                                                                                                  | ROUGHT TO THE                                                                      | WALLS, INCLUDING FOUNDATION STEM WALLS TO GRADE OR PAVING WALL LOUVERS                                                                                                                                                                                                                                                   |
| FOOT                                                                                                                                                                                                                                                                                                                                                                                                                                                                                                                                                                                                                                                                                                                                                                                                                                                                                                                                                                                                                                                                                                                                                                                                                                                                                                                                                                                                                                                                                                                                                                                                                                                                                                                                                                                                                                                                                                                                                                                                                                                                                                                                                                                                                                                                                                 | 2022 NFPA 24, INSTALLATION OF PRIVATE<br>APPURTENANCES<br>2022 NFPA 72, NATIONAL FIRE ALARM CO                                                                                                      |                                                                                                                              | 6. ALL WORK SHALL BE IN COMPLETE CONFORMANCE WITH MANUFACTURER'S SP<br>RECOMMENDATIONS OR AS OTHERWISE OUTLINED IN THE SPECIFICATIONS.                                                                                                                                                                                                                                                                                                                                                                                                                                                                                                                                                                                                                                                                                                                                                                                                                                                                                                                                                                                                                                                                                                                                                                                                                                                                                                                                                                                                                                                                                                                                                                                                                                                                                                                                                                                                                                                                                                                                                                                           | ECIFICATIONS AND                                                                   | FASCIAS<br>GUTTERS AND DOWNSPOUTS<br>CAP & EDGE FLASHINGS                                                                                                                                                                                                                                                                |
|                                                                                                                                                                                                                                                                                                                                                                                                                                                                                                                                                                                                                                                                                                                                                                                                                                                                                                                                                                                                                                                                                                                                                                                                                                                                                                                                                                                                                                                                                                                                                                                                                                                                                                                                                                                                                                                                                                                                                                                                                                                                                                                                                                                                                                                                                                      | NOTE:                                                                                                                                                                                               |                                                                                                                              | <ol> <li>USE OF ANY NEW MATERIALS CONTAINING LEAD OR ASBESTOS IS PROHIBITED.</li> <li>DETAILS, MATERIALS AND SCOPE OF WORK SHALL BE CONSIDERED TYPICAL FOR A SPECIFIC AL FORMULA AND SCOPE OF WORK SHALL BE CONSIDERED TYPICAL FORMULA AND SCOPE OF WORK SHALL BE CONSIDERED TYPICAL FORMULA AND SCOPE OF WORK SHALL BE CONSIDERED TYPICAL FORMULA AND SCOPE OF WORK SHALL BE CONSIDERED TYPICAL FORMULA AND SCOPE OF WORK SHALL BE CONSIDERED TYPICAL FORMULA AND SCOPE OF WORK SHALL BE CONSIDERED TYPICAL FORMULA AND SCOPE OF WORK SHALL BE CONSIDERED TYPICAL FORMULA AND SCOPE OF WORK SHALL BE CONSIDERED TYPICAL FORMULA AND SCOPE OF WORK SHALL BE CONSIDERED TYPICAL FORMULA AND SCOPE OF WORK SHALL BE CONSIDERED TYPICAL FORMULA AND SCOPE OF WORK SHALL BE CONSIDERED TYPICAL FORMULA AND SCOPE OF WORK SHALL BE CONSIDERED TYPICAL FORMULA AND SCOPE OF WORK SHALL BE CONSIDERED TYPICAL FORMULA AND SCOPE OF WORK SHALL BE CONSIDERED TYPICAL FORMULA AND SCOPE OF WORK SHALL BE CONSIDERED TYPICAL FORMULA AND SCOPE OF WORK SHALL BE CONSIDERED TYPICAL FORMULA AND SCOPE OF WORK SHALL BE CONSIDERED TYPICAL FORMULA AND SCOPE OF WORK SHALL BE CONSIDERED TYPICAL FORMULA AND SCOPE OF WORK SHALL BE CONSIDERED TYPICAL FORMULA AND SCOPE OF WORK SHALL BE CONSIDERED TYPICAL FORMULA AND SCOPE OF WORK SHALL BE CONSIDERED TYPICAL FORMULA AND SCOPE OF WORK SHALL BE CONSIDERED TYPICAL FORMULA AND SCOPE OF WORK SHALL BE CONSIDERED TYPICAL FORMULA AND SCOPE OF WORK SHALL BE CONSIDERED TYPICAL FORMULA AND SCOPE OF WORK SHALL AND SCOPE OF WORK SHALL BE CONSIDERED TYPICAL FORMULA AND SCOPE OF WORK SHALL BE CONSIDERED TYPICAL FORMULA AND SCOPE OF WORK SHALL A</li></ol> | OR ALL SIMILAR                                                                     | CANOPIES INCLUDING UNDERSIDES<br>EXTENDED ROOF OVERHANGS AND COVERED WALKS INCLUDING UNDERSIDES<br>WINDOW FRAMES (IF PREVIOUSLY PAINTED)                                                                                                                                                                                 |
|                                                                                                                                                                                                                                                                                                                                                                                                                                                                                                                                                                                                                                                                                                                                                                                                                                                                                                                                                                                                                                                                                                                                                                                                                                                                                                                                                                                                                                                                                                                                                                                                                                                                                                                                                                                                                                                                                                                                                                                                                                                                                                                                                                                                                                                                                                      | THE INTENT OF THESE DRAWINGS AND S<br>ALTERATION, REHABILITATION, OR RECC<br>WITH TITLE 24, CALIFORNIA BUILDING CC                                                                                  |                                                                                                                              | <ul> <li>9. THE TERM "TYPICAL" OR "(TYP.)" SHALL BE CONSTRUED TO MEAN APPLYING TO</li> </ul>                                                                                                                                                                                                                                                                                                                                                                                                                                                                                                                                                                                                                                                                                                                                                                                                                                                                                                                                                                                                                                                                                                                                                                                                                                                                                                                                                                                                                                                                                                                                                                                                                                                                                                                                                                                                                                                                                                                                                                                                                                     |                                                                                    | INTERIOR & EXTERIOR SURFACES OF DOORS AND DOOR FRAMES<br>DOOR MULLIONS AT PAIR DOORS<br>PAINTED INFILL PANELS AT WINDOW LOCATIONS                                                                                                                                                                                        |
| E-HALF                                                                                                                                                                                                                                                                                                                                                                                                                                                                                                                                                                                                                                                                                                                                                                                                                                                                                                                                                                                                                                                                                                                                                                                                                                                                                                                                                                                                                                                                                                                                                                                                                                                                                                                                                                                                                                                                                                                                                                                                                                                                                                                                                                                                                                                                                               | EXISTING CONDITIONS BE DISCOVERED<br>DOCUMENTS WHEREIN THE FINISHED WO<br>CALIFORNIA CODE OF REGULATIONS, A C                                                                                       | ,                                                                                                                            | 10. ALL PRODUCTS AND/OR MANUFACTURERS INDICATED ON DRAWINGS SHALL CO                                                                                                                                                                                                                                                                                                                                                                                                                                                                                                                                                                                                                                                                                                                                                                                                                                                                                                                                                                                                                                                                                                                                                                                                                                                                                                                                                                                                                                                                                                                                                                                                                                                                                                                                                                                                                                                                                                                                                                                                                                                             |                                                                                    | MISCELLANEOUS TRIM AND MOLDINGS<br>PAINTED ORNAMENTAL IRON FENCING AND GATES<br>PAINTED PLANTERS. RETAINING AND SITE WALLS                                                                                                                                                                                               |
|                                                                                                                                                                                                                                                                                                                                                                                                                                                                                                                                                                                                                                                                                                                                                                                                                                                                                                                                                                                                                                                                                                                                                                                                                                                                                                                                                                                                                                                                                                                                                                                                                                                                                                                                                                                                                                                                                                                                                                                                                                                                                                                                                                                                                                                                                                      | PLANS AND SPECIFICATIONS, DETAILING                                                                                                                                                                 | AND SPECIFYING THE REQUIRED REPAIR<br>PROVED BY DSA BEFORE PROCEEDING WITH                                                   | SPECIFICATIONS AND/OR BE APPROVED IN WRITING BY ARCHITECT PRIOR TO O<br>INSTALLATION OF MATERIAL.                                                                                                                                                                                                                                                                                                                                                                                                                                                                                                                                                                                                                                                                                                                                                                                                                                                                                                                                                                                                                                                                                                                                                                                                                                                                                                                                                                                                                                                                                                                                                                                                                                                                                                                                                                                                                                                                                                                                                                                                                                |                                                                                    | PAINTED WOODEN BENCHES AND TABLES<br>RELOCATABLE CLASSROOM BUILDINGS AND SKIRTS<br>RELOCATABLE BUILDING RAMP, BUILDING SKIRTS & HANDRAILS                                                                                                                                                                                |
|                                                                                                                                                                                                                                                                                                                                                                                                                                                                                                                                                                                                                                                                                                                                                                                                                                                                                                                                                                                                                                                                                                                                                                                                                                                                                                                                                                                                                                                                                                                                                                                                                                                                                                                                                                                                                                                                                                                                                                                                                                                                                                                                                                                                                                                                                                      |                                                                                                                                                                                                     |                                                                                                                              | 11. CHANGES TO THE APPROVED DRAWINGS AND SPECIFICATIONS SHALL BE MADE<br>A CONSTRUCTION CHANGE DOCUMENT (CCD) APPROVED BY THE DIVISION OF T<br>AS REQUIRED BY SECTION 4-338, PART 1, TITLE 24, CCR.A "DSA CERTIFIED" PRO<br>EMPLOYED BY THE DISTRICT (OWNER) AND APPROVED BY THE DSA SHALL PRO<br>INSPECTION OF THE WORK. THE DUTIES OF THE INSPECTOR ARE DEFINED IN SI<br>TITLE 24, CCR. A MINIMUM CLASS 3 INSPECTOR IS REQUIRED.A DSA ACCEPTED                                                                                                                                                                                                                                                                                                                                                                                                                                                                                                                                                                                                                                                                                                                                                                                                                                                                                                                                                                                                                                                                                                                                                                                                                                                                                                                                                                                                                                                                                                                                                                                                                                                                                 | THE STATE ARCHITECT,<br>JECT INSPECTOR<br>VIDE CONTINUOUS<br>ECTION 4-342, PART 1, | HANDRAILS, GUARD RAILS, BARRICADE RAILS & FENCING<br>ROOF TOP GAS PIPING (YELLOW STRIPES ONLY)<br>NEW HARDCOURT STRIPING AT AC PAVING<br>BASKETBALL, VOLLEYBALL, AND OTHER OUTDOOR EQUIPMENT POSTS<br>EXPOSED TO VIEW AND IDENTIFIED ON THESE DRAWINGS<br>OTHER ITEMS SPECIFICALLY IDENTIFIED ON THE DRAWINGS            |
| H = ONE                                                                                                                                                                                                                                                                                                                                                                                                                                                                                                                                                                                                                                                                                                                                                                                                                                                                                                                                                                                                                                                                                                                                                                                                                                                                                                                                                                                                                                                                                                                                                                                                                                                                                                                                                                                                                                                                                                                                                                                                                                                                                                                                                                                                                                                                                              | ABBREVIATION                                                                                                                                                                                        | IS AND SYMBOLS                                                                                                               | DIRECTLY EMPLOYED BY THE DISTRICT (OWNER) SHALL CONDUCT ALL THE REC<br>INSPECTIONS FOR THE PROJECT GRADING PLANS, DRAINAGE IMPROVEMENTS,<br>REQUIREMENTS AND ENVIRONMENTAL HEALTH CONSIDERATIONS SHALL COMP                                                                                                                                                                                                                                                                                                                                                                                                                                                                                                                                                                                                                                                                                                                                                                                                                                                                                                                                                                                                                                                                                                                                                                                                                                                                                                                                                                                                                                                                                                                                                                                                                                                                                                                                                                                                                                                                                                                      | QUIRED TESTS AND<br>ROAD AND ACCESS                                                | 3. DO NOT PAINT MISC. OUT BUILDINGS, "TUFF SHEDS", STEEL "CONEX" CONTAINER                                                                                                                                                                                                                                               |
|                                                                                                                                                                                                                                                                                                                                                                                                                                                                                                                                                                                                                                                                                                                                                                                                                                                                                                                                                                                                                                                                                                                                                                                                                                                                                                                                                                                                                                                                                                                                                                                                                                                                                                                                                                                                                                                                                                                                                                                                                                                                                                                                                                                                                                                                                                      | Q_CENTERLINEφDIAMETER OR ROUND#POUND OR NUMBER                                                                                                                                                      | JT. JOINT<br>MTL. METAL                                                                                                      | ORDINANCES.<br>12. FIRE SAFETY DURING CONSTRUCTION AND DEMOLITION SHALL COMPLY WITH C                                                                                                                                                                                                                                                                                                                                                                                                                                                                                                                                                                                                                                                                                                                                                                                                                                                                                                                                                                                                                                                                                                                                                                                                                                                                                                                                                                                                                                                                                                                                                                                                                                                                                                                                                                                                                                                                                                                                                                                                                                            |                                                                                    | 4. ALL NATURAL COLOR, UNPAINTED BRICK, CONCRETE MASONRY AND EXPOSED A THOROUGHLY POWER WASHED AND CLEANED.                                                                                                                                                                                                               |
|                                                                                                                                                                                                                                                                                                                                                                                                                                                                                                                                                                                                                                                                                                                                                                                                                                                                                                                                                                                                                                                                                                                                                                                                                                                                                                                                                                                                                                                                                                                                                                                                                                                                                                                                                                                                                                                                                                                                                                                                                                                                                                                                                                                                                                                                                                      | (E) EXISTING<br>A.C. ASPHALT CONCRETE<br>A.C.C. ACCESSIBLE<br>A.D. AREA DRAIN<br>A.F.F. ABOVE FINISH FLOOR                                                                                          | (N) NEW<br>N.I.C. NOT IN CONTRACT<br>NO. or # NUMBER<br>N.T.S. NOT TO SCALE                                                  | <ol> <li>THE EXISTING FACILITY HAS ASBESTOS CONTAINING MATERIAL IN VARIOUS LOC<br/>WORK REQUIRING REMOVAL OF ASBESTOS CONTAINING MATERIAL SHALL BE PL<br/>ACCORDANCE WITH THE ASBESTOS ABATEMENT SPECIFICATIONS EXHIBIT "C" C<br/>MANUAL.</li> </ol>                                                                                                                                                                                                                                                                                                                                                                                                                                                                                                                                                                                                                                                                                                                                                                                                                                                                                                                                                                                                                                                                                                                                                                                                                                                                                                                                                                                                                                                                                                                                                                                                                                                                                                                                                                                                                                                                             | CATIONS. ANY PART OF<br>ERFORMED IN IN                                             | 5. REMOVE ALL LOOSE GLAZING PUTTY FOLLOWING ABATEMENT REQUIREMENTS FOR<br>VIDED IN THE SPECIFICATIONS. RE-GLAZE ALL AREAS OF CRACKED AND MISSING<br>MATERIAL. ONLY WORK ASSOCIATED WITH GLAZING PUTTY ABATEMENT, REPAIR<br>THE ALLOWANCE. ALL OTHER PREPARATION WORK SHALL BE CONSIDERED PAR<br>COVERED IN THE BASE BID. |
|                                                                                                                                                                                                                                                                                                                                                                                                                                                                                                                                                                                                                                                                                                                                                                                                                                                                                                                                                                                                                                                                                                                                                                                                                                                                                                                                                                                                                                                                                                                                                                                                                                                                                                                                                                                                                                                                                                                                                                                                                                                                                                                                                                                                                                                                                                      | ALUM. ALUMINUM<br>BD. BOARD<br>BLDG. BUILDING<br>BOT. BOTTOM                                                                                                                                        | O.C. ON CENTER<br>O.F.C.I. OWNER FURNISHED<br>CONTR. INSTAL.<br>O.F.O.I. OWNER FURNISHED<br>OWNER INSTAL.                    | 14. THE EXISTING FACILITY HAS LEAD CONTAINING MATERIAL IN VARIOUS LOCATION<br>WORK REQUIRING REMOVAL OF LEAD CONTAINING MATERIAL SHALL BE PERFO<br>WITH THE LEAD ABATEMENT SPECIFICATIONS EXHIBIT "D" OF THE PROJECT MAN                                                                                                                                                                                                                                                                                                                                                                                                                                                                                                                                                                                                                                                                                                                                                                                                                                                                                                                                                                                                                                                                                                                                                                                                                                                                                                                                                                                                                                                                                                                                                                                                                                                                                                                                                                                                                                                                                                         | RMED IN ACCORDANCE                                                                 | <ol> <li>PAINT ALL CONDUIT TO MATCH ADJACENT SURFACE COLOR UNLESS OTHERWISE</li> <li>REMOVE, PREP, PAINT AND REINSTALL ALL EXTERIOR METAL MESH SECURITY SO<br/>VISIBLE FROM THE EXTERIOR.</li> </ol>                                                                                                                     |
|                                                                                                                                                                                                                                                                                                                                                                                                                                                                                                                                                                                                                                                                                                                                                                                                                                                                                                                                                                                                                                                                                                                                                                                                                                                                                                                                                                                                                                                                                                                                                                                                                                                                                                                                                                                                                                                                                                                                                                                                                                                                                                                                                                                                                                                                                                      | C.G. CORNER GUARD<br>C.J. CONSTRUCTION JOINT                                                                                                                                                        | OPNG. OPENING<br>OPP. OPPOSITE                                                                                               | 15. CONTRACTOR IS RESPONSIBLE FOR PROTECTION AND RE-INSTALLATION OF AL ROOF-TOP PIPING, CONDUIT, WIRE AND EQUIPMENT DURING REPLACEMENT OF AND UNISTRUT.                                                                                                                                                                                                                                                                                                                                                                                                                                                                                                                                                                                                                                                                                                                                                                                                                                                                                                                                                                                                                                                                                                                                                                                                                                                                                                                                                                                                                                                                                                                                                                                                                                                                                                                                                                                                                                                                                                                                                                          | ( )                                                                                | 8. REMOVE AND REINSTALL ALL DIRECTIONAL SIGNAGE, ACCESSIBILITY SIGNAGE, F<br>REMOVED AND DISCARDED. AT ALL ROOM ID SIGNS, REMOVE SIGN, PATCH WALL<br>ALL CLASSROOMS, BUILDING ENTRANCES, MULTI-FUNCTION SPACES, TOILET ROOM                                                                                              |
|                                                                                                                                                                                                                                                                                                                                                                                                                                                                                                                                                                                                                                                                                                                                                                                                                                                                                                                                                                                                                                                                                                                                                                                                                                                                                                                                                                                                                                                                                                                                                                                                                                                                                                                                                                                                                                                                                                                                                                                                                                                                                                                                                                                                                                                                                                      | CLG. CEILING<br>CLR. CLEAR<br>C.M.U. CONCRETE MASONRY UNIT<br>COL. COLUMN<br>CONC. CONCRETE<br>CONT. CONTINUOUS                                                                                     | P.L. PROPERTY LINE<br>P-LAM. PLASTIC LAMINATE<br>PLYWD. PLYWOOD<br>PREP. PREPARATION<br>P.P. PIPE PENTRATION                 | <ul> <li>16. THE GENERAL CONTRACTOR SHALL BE RESPONSIBLE FOR ASSURING THAT ALL AND APPROVALS ARE OBTAINED PRIOR TO BEGINNING WORK OR ORDERING MA</li> <li>17. CONTRACTOR TO COORDINATE WITH EQUIPMENT SUPPLIERS FOR POWER REQ</li> </ul>                                                                                                                                                                                                                                                                                                                                                                                                                                                                                                                                                                                                                                                                                                                                                                                                                                                                                                                                                                                                                                                                                                                                                                                                                                                                                                                                                                                                                                                                                                                                                                                                                                                                                                                                                                                                                                                                                         | ATERIALS.                                                                          | <ol> <li>DO NOT PAINT EXISTING FACTORY FINISHED MATERIALS UNLESS OTHERWISE INI<br/>OF RELOCATABLE BUILDINGS, FIRE ALARM STROBE/HORNS, LIGHT FIXTURE BODI<br/>CAGES AROUND THESE ITEMS, WHERE OCCUR, SHALL BE REMOVED, PREPARED,</li> </ol>                                                                               |
|                                                                                                                                                                                                                                                                                                                                                                                                                                                                                                                                                                                                                                                                                                                                                                                                                                                                                                                                                                                                                                                                                                                                                                                                                                                                                                                                                                                                                                                                                                                                                                                                                                                                                                                                                                                                                                                                                                                                                                                                                                                                                                                                                                                                                                                                                                      | C.F.C.I. CONTRACTOR FURNISHED<br>CONTRACTOR INSTALLED<br>CTR. CENTER                                                                                                                                | PRTN. PARTITION<br>P.V. PIPE VENT                                                                                            | 18. WHERE INCLUDED IN THESE DRAWINGS, "KEYNOTES" DENOTE NEW WORK TO B                                                                                                                                                                                                                                                                                                                                                                                                                                                                                                                                                                                                                                                                                                                                                                                                                                                                                                                                                                                                                                                                                                                                                                                                                                                                                                                                                                                                                                                                                                                                                                                                                                                                                                                                                                                                                                                                                                                                                                                                                                                            |                                                                                    | 10. PROVIDE ACCOMMODATIONS FOR CANOPY SUPPORT STRUCTURE TO BE PAINTE UNDERSIDE SURFACES.                                                                                                                                                                                                                                 |
|                                                                                                                                                                                                                                                                                                                                                                                                                                                                                                                                                                                                                                                                                                                                                                                                                                                                                                                                                                                                                                                                                                                                                                                                                                                                                                                                                                                                                                                                                                                                                                                                                                                                                                                                                                                                                                                                                                                                                                                                                                                                                                                                                                                                                                                                                                      | DEMO. DEMONSTRATION<br>D.F. DRINKING FOUNTAIN<br>DIA. DIAMETER<br>DIM. DIMENSION                                                                                                                    | R. RISER/RADIUS<br>R.D. ROOF DRAIN<br>REF ROOF EXHAUST FAN<br>REQ'D. REQUIRED<br>R.H. ROOF HATCH<br>R.W.L. RAIN WATER LEADER | THIS CONTRACT AND ARE IDENTIFIED TO THE RIGHT OF EACH SHEET. THE "KEY<br>REFERENCES THE SPECIFICATION SECTION RELATED TO THE WORK DESIGNATE<br>"NOTES" DENOTE EXISTING ITEMS FOR REFERENCE ONLY AND ARE ALSO IDENT<br>OF EACH SHEET. "GENERAL SHEET NOTES" DENOTE DESCRIPTIONS OF ADDITION<br>SPECIFIC TO THE SHEET CONTAINING THE "GENERAL SHEET NOTE".                                                                                                                                                                                                                                                                                                                                                                                                                                                                                                                                                                                                                                                                                                                                                                                                                                                                                                                                                                                                                                                                                                                                                                                                                                                                                                                                                                                                                                                                                                                                                                                                                                                                                                                                                                         | ED BY THE "KEYNOTE".<br>IFIED TO THE RIGHT                                         | 11. REMOVE ALL DECAL SIGNAGE (FIRE EXTINGUISHER LOCATION LABELS) AND OTH<br>PAINTED. SAND PAINTED DOOR IDENTIFICATION LABELS SMOOTH, PRIME AND PA<br>LOCATIONS WHERE IT WAS REMOVED.                                                                                                                                     |
|                                                                                                                                                                                                                                                                                                                                                                                                                                                                                                                                                                                                                                                                                                                                                                                                                                                                                                                                                                                                                                                                                                                                                                                                                                                                                                                                                                                                                                                                                                                                                                                                                                                                                                                                                                                                                                                                                                                                                                                                                                                                                                                                                                                                                                                                                                      | D.S. DOWNSPOUT<br>DTL. DETAIL<br>DWG. DRAWING                                                                                                                                                       | SIM. SIMILAR                                                                                                                 | <ol> <li>NOT ALL CEILING APPURTENANCES (SMOKE DETECTORS, EXHAUST FANS, ACCE<br/>SHOWN. CONTRACTOR TO FIELD VERIFY AND TAKE APPROPRIATE ACTION TO A</li> </ol>                                                                                                                                                                                                                                                                                                                                                                                                                                                                                                                                                                                                                                                                                                                                                                                                                                                                                                                                                                                                                                                                                                                                                                                                                                                                                                                                                                                                                                                                                                                                                                                                                                                                                                                                                                                                                                                                                                                                                                    | . ,                                                                                | <ol> <li>COLOR SELECTIONS SHALL BE MADE BY ARCHITECT AND OWNER AT TIME OF SUI</li> <li>CAREFULLY MASK ALL DOOR HARDWARE TO AVOID ANY AND ALL PAINT FROM CO</li> </ol>                                                                                                                                                    |
| 0       4       8       16       32         0       4       8       16       32         0       4       8       16       32                                                                                                                                                                                                                                                                                                                                                                                                                                                                                                                                                                                                                                                                                                                                                                                                                                                                                                                                                                                                                                                                                                                                                                                                                                                                                                                                                                                                                                                                                                                                                                                                                                                                                                                                                                                                                                                                                                                                                                                                                                                                                                                                                                          | E.F. EXHAUST FAN<br>E.J. EXPANSION JOINT<br>EMERG. EMERGENCY                                                                                                                                        | STOR. STORAGE<br>SPEC. SPECIFICATION<br>S.S STAINLESS STEEL<br>STD. STANDARD                                                 | 20. ALL DEMOLISHED ITEMS SHALL BE REMOVED FROM THE SITE AND DISPOSED OF                                                                                                                                                                                                                                                                                                                                                                                                                                                                                                                                                                                                                                                                                                                                                                                                                                                                                                                                                                                                                                                                                                                                                                                                                                                                                                                                                                                                                                                                                                                                                                                                                                                                                                                                                                                                                                                                                                                                                                                                                                                          | F PROPERLY. (SEE                                                                   | PAINT FOUND ON DOOR HARDWARE WILL REQUIRE THE CONTRACTOR TO REMO<br>REINSTALL AT NO ADDITIONAL COST TO OWNER. DO NOT PAINT CLEAR ANODIZEI                                                                                                                                                                                |
| <b>JCH = C</b><br>32                                                                                                                                                                                                                                                                                                                                                                                                                                                                                                                                                                                                                                                                                                                                                                                                                                                                                                                                                                                                                                                                                                                                                                                                                                                                                                                                                                                                                                                                                                                                                                                                                                                                                                                                                                                                                                                                                                                                                                                                                                                                                                                                                                                                                                                                                 | ELEV. ELEVATION<br>E.W.C. ELECTRIC WATER COOLER                                                                                                                                                     | STL. STEEL<br>STRL. STRUCTURAL<br>SYM. SYMMETRICAL                                                                           | SPECIFICATIONS, SECTION 02072)                                                                                                                                                                                                                                                                                                                                                                                                                                                                                                                                                                                                                                                                                                                                                                                                                                                                                                                                                                                                                                                                                                                                                                                                                                                                                                                                                                                                                                                                                                                                                                                                                                                                                                                                                                                                                                                                                                                                                                                                                                                                                                   |                                                                                    | 14. CONTRACTOR SHALL REMOVE (E) SURFACE APPLIED WEATHER STRIPPING FROM<br>PAINTED PRIOR TO PREP WORK. CONTRACTOR SHALL INSTALL NEW PEMKO 297A<br>OF ALL EXTERIOR DOORS.                                                                                                                                                  |
|                                                                                                                                                                                                                                                                                                                                                                                                                                                                                                                                                                                                                                                                                                                                                                                                                                                                                                                                                                                                                                                                                                                                                                                                                                                                                                                                                                                                                                                                                                                                                                                                                                                                                                                                                                                                                                                                                                                                                                                                                                                                                                                                                                                                                                                                                                      | F.D. FLOOR DRAIN<br>F.E. FIRE EXTINGUISHER<br>F.H.C. FIRE HOSE CABINET<br>FIN. FINISH                                                                                                               | T.B. TACK BOARD<br>T.C. TOP OF CURB<br>T.O.C. TOP OF CONCRETE                                                                | SYMBOLS LEGEND                                                                                                                                                                                                                                                                                                                                                                                                                                                                                                                                                                                                                                                                                                                                                                                                                                                                                                                                                                                                                                                                                                                                                                                                                                                                                                                                                                                                                                                                                                                                                                                                                                                                                                                                                                                                                                                                                                                                                                                                                                                                                                                   |                                                                                    | 15. REPAINT DOOR SWING ARC ON CONCRETE AT ALL EXTERIOR OUT-SWINGING DOO                                                                                                                                                                                                                                                  |
|                                                                                                                                                                                                                                                                                                                                                                                                                                                                                                                                                                                                                                                                                                                                                                                                                                                                                                                                                                                                                                                                                                                                                                                                                                                                                                                                                                                                                                                                                                                                                                                                                                                                                                                                                                                                                                                                                                                                                                                                                                                                                                                                                                                                                                                                                                      | FL. FLOOR<br>F.O.C. FACE OF CONCRETE                                                                                                                                                                | T.O.S. TOP OF STEEL<br>T.O.P. TOP OF PLATE<br>T.V. TELEVISION                                                                | SEE INDIVIDUAL SHEETS FOR ADDITIONAL SHEET SPECIFIC SYMBOLS/ LEGENDS NO<br>HERE - NOT ALL SYMBOLS/ LEGENDS WILL APPLY.                                                                                                                                                                                                                                                                                                                                                                                                                                                                                                                                                                                                                                                                                                                                                                                                                                                                                                                                                                                                                                                                                                                                                                                                                                                                                                                                                                                                                                                                                                                                                                                                                                                                                                                                                                                                                                                                                                                                                                                                           | OT INDICATED                                                                       | REROOF SCOPE OF WORK INCLUDES BUT IS NOT LIMITED TO:                                                                                                                                                                                                                                                                     |
|                                                                                                                                                                                                                                                                                                                                                                                                                                                                                                                                                                                                                                                                                                                                                                                                                                                                                                                                                                                                                                                                                                                                                                                                                                                                                                                                                                                                                                                                                                                                                                                                                                                                                                                                                                                                                                                                                                                                                                                                                                                                                                                                                                                                                                                                                                      | F.R.P. FIBERGLASS REINFORCED<br>PLASTIC                                                                                                                                                             | T.O.W. TOP OF WALL<br>TYP. TYPICAL                                                                                           | SECTION NUMBER OPENING                                                                                                                                                                                                                                                                                                                                                                                                                                                                                                                                                                                                                                                                                                                                                                                                                                                                                                                                                                                                                                                                                                                                                                                                                                                                                                                                                                                                                                                                                                                                                                                                                                                                                                                                                                                                                                                                                                                                                                                                                                                                                                           | $\langle 34 \rangle$                                                               | <ol> <li>PROVIDE NEW TAPERED INSULATION AT AREAS IDENTIFIED ON ROOF PLAN</li> <li>INSTALL NEW ROOF DRAIN STRAINERS AT ALL GUTTER OUTLETS.</li> </ol>                                                                                                                                                                     |
|                                                                                                                                                                                                                                                                                                                                                                                                                                                                                                                                                                                                                                                                                                                                                                                                                                                                                                                                                                                                                                                                                                                                                                                                                                                                                                                                                                                                                                                                                                                                                                                                                                                                                                                                                                                                                                                                                                                                                                                                                                                                                                                                                                                                                                                                                                      | GA. GAUGE<br>GALV. GALVANIZED                                                                                                                                                                       | U.O.N. UNLESS OTHERWISE NOTED<br>U.V. UNIT VENTILATOR                                                                        | SECTION A3.0 SHEET NUMBER KEYNOTE                                                                                                                                                                                                                                                                                                                                                                                                                                                                                                                                                                                                                                                                                                                                                                                                                                                                                                                                                                                                                                                                                                                                                                                                                                                                                                                                                                                                                                                                                                                                                                                                                                                                                                                                                                                                                                                                                                                                                                                                                                                                                                | 6                                                                                  | 3. PROVIDE NEW GUTTERS AS SHOWN AT CANOPIES. RECONNECT TO EXIST                                                                                                                                                                                                                                                          |
| ₽<br>80<br>80<br>100<br>100<br>100<br>100<br>100<br>100                                                                                                                                                                                                                                                                                                                                                                                                                                                                                                                                                                                                                                                                                                                                                                                                                                                                                                                                                                                                                                                                                                                                                                                                                                                                                                                                                                                                                                                                                                                                                                                                                                                                                                                                                                                                                                                                                                                                                                                                                                                                                                                                                                                                                                              | G.B. GRAB BAR<br>GYP. GYPSUM                                                                                                                                                                        | VERT. VERTICAL<br>V.H. VENT HOOD                                                                                             | WALL TYPE                                                                                                                                                                                                                                                                                                                                                                                                                                                                                                                                                                                                                                                                                                                                                                                                                                                                                                                                                                                                                                                                                                                                                                                                                                                                                                                                                                                                                                                                                                                                                                                                                                                                                                                                                                                                                                                                                                                                                                                                                                                                                                                        | 3                                                                                  | 4. REPLACE ALL EXISTING ANCHORED ROOF BLOCKS.                                                                                                                                                                                                                                                                            |
|                                                                                                                                                                                                                                                                                                                                                                                                                                                                                                                                                                                                                                                                                                                                                                                                                                                                                                                                                                                                                                                                                                                                                                                                                                                                                                                                                                                                                                                                                                                                                                                                                                                                                                                                                                                                                                                                                                                                                                                                                                                                                                                                                                                                                                                                                                      | H.B. HOSE BIBB<br>H.C. HOLLOW CORE<br>HGT./HT. HEIGHT                                                                                                                                               | VTR VENT THROUGH ROOF<br>W/ WITH<br>W.C. WATER CLOSET                                                                        | DETAIL DETAIL NUMBER DATUM<br>WORK POINT CONTROL POIN                                                                                                                                                                                                                                                                                                                                                                                                                                                                                                                                                                                                                                                                                                                                                                                                                                                                                                                                                                                                                                                                                                                                                                                                                                                                                                                                                                                                                                                                                                                                                                                                                                                                                                                                                                                                                                                                                                                                                                                                                                                                            |                                                                                    | 5. HYDROJET/AUGER ALL RAIN WATER LEADERS AND UNDERGROUND STOR<br>MANHOLE.                                                                                                                                                                                                                                                |
|                                                                                                                                                                                                                                                                                                                                                                                                                                                                                                                                                                                                                                                                                                                                                                                                                                                                                                                                                                                                                                                                                                                                                                                                                                                                                                                                                                                                                                                                                                                                                                                                                                                                                                                                                                                                                                                                                                                                                                                                                                                                                                                                                                                                                                                                                                      | H.M. HOLLOW METAL<br>HR. HOUR<br>HVAC HVAC UNIT                                                                                                                                                     | W.C. WATER CLOSET<br>WD. WOOD<br>W.V. WATER VALVE                                                                            | CONTROL POIN<br>DIMENSION MA                                                                                                                                                                                                                                                                                                                                                                                                                                                                                                                                                                                                                                                                                                                                                                                                                                                                                                                                                                                                                                                                                                                                                                                                                                                                                                                                                                                                                                                                                                                                                                                                                                                                                                                                                                                                                                                                                                                                                                                                                                                                                                     | * * *                                                                              | BEAUTIFICATION SCOPE OF WORK INCLUDES, BUT IS NOT LIMITED TO:                                                                                                                                                                                                                                                            |
| ICH = 1           0           1           1           1           1                                                                                                                                                                                                                                                                                                                                                                                                                                                                                                                                                                                                                                                                                                                                                                                                                                                                                                                                                                                                                                                                                                                                                                                                                                                                                                                                                                                                                                                                                                                                                                                                                                                                                                                                                                                                                                                                                                                                                                                                                                                                                                                                                                                                                                  |                                                                                                                                                                                                     |                                                                                                                              | INTERIOR W 4 E ELEVATION ORIENTATION ROOM NAME                                                                                                                                                                                                                                                                                                                                                                                                                                                                                                                                                                                                                                                                                                                                                                                                                                                                                                                                                                                                                                                                                                                                                                                                                                                                                                                                                                                                                                                                                                                                                                                                                                                                                                                                                                                                                                                                                                                                                                                                                                                                                   |                                                                                    | <ol> <li>REPLACING FLOORING AT ALL ROOMS IDENTIFIED ON FLOORPLANS.</li> <li>REPLACING ALL CLOCK, BELL AND INTERCOM FOUNDMENT AND INSTALLING</li> </ol>                                                                                                                                                                   |
| ONE INCH = TWENTY FEET<br>0 5 10 20 40 60 80<br>0 5 10 5 10 5 10 5<br>0 |                                                                                                                                                                                                     |                                                                                                                              | ELEVATION W A7.3 E ELEVATION ORIENTATION ROOM NAME -<br>S SHEET NUMBER ROOM NO.                                                                                                                                                                                                                                                                                                                                                                                                                                                                                                                                                                                                                                                                                                                                                                                                                                                                                                                                                                                                                                                                                                                                                                                                                                                                                                                                                                                                                                                                                                                                                                                                                                                                                                                                                                                                                                                                                                                                                                                                                                                  | OFFICE<br>106                                                                      | 2. REPLACING ALL CLOCK, BELL AND INTERCOM EQUIPMENT AND INSTALLING<br>DISPLAYS, AND OTHER RELATED INFRASTRUCTURE AS SHOWN.                                                                                                                                                                                               |