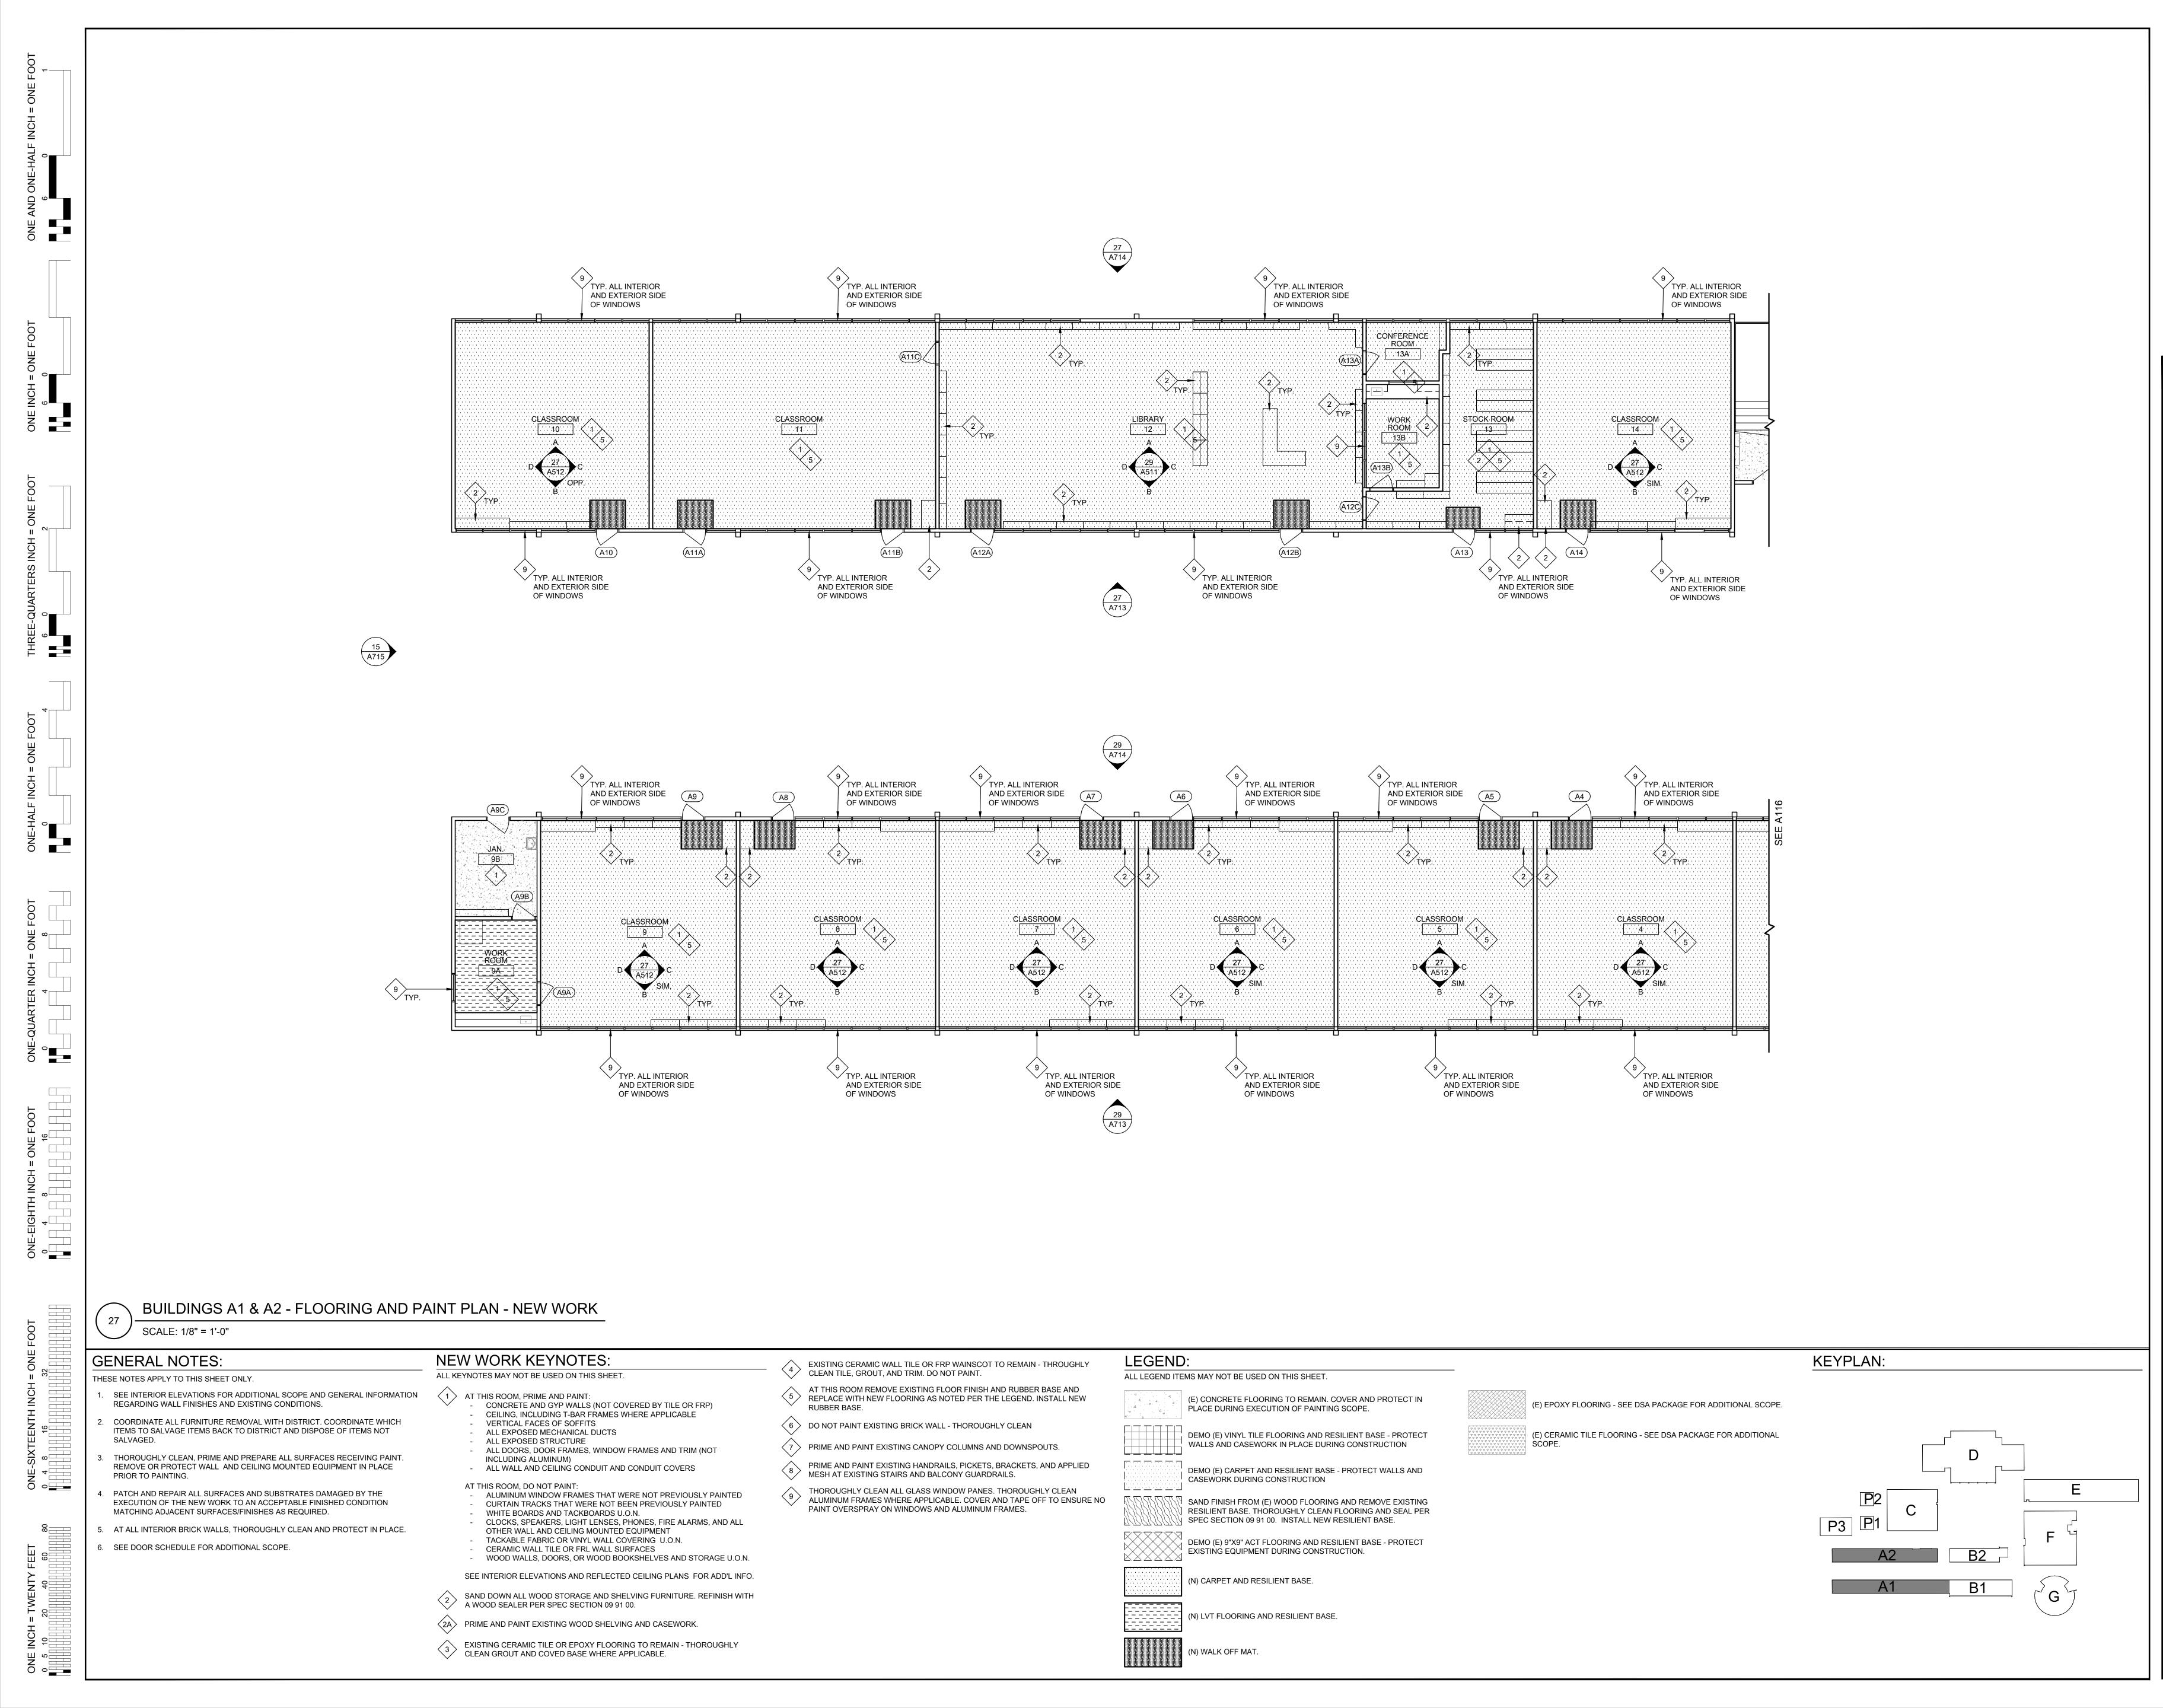

|
|                    | (N) CARPET AND RESILIENT BASE.                                                                                                                                         |
|                    | (N) LVT FLOORING AND RESILIENT BASE.                                                                                                                                   |
|                    | (N) WALK OFF MAT.                                                                                                                                                      |
|                    |                                                                                                                                                                        |



















- 11

∞ ⊥ 

4

80

=EET 60

- 11

\_\_\_\_ п \_\_\_\_

LL\_



| ╅╴═┙╼╝╔╛╼╴┥ <mark>╞╴╼╴╼╢╼╴</mark> ╼ | ╧╋┶┙┷╓┙╉╘╗┷╘┙╦╘┙┷ <sub>╟</sub> ┙┵╘┦ <mark>╞╵</mark> ┷╘ |
|-------------------------------------|--------------------------------------------------------|





SALVAGED.

THESE NOTES APPLY TO THIS SHEET ONLY.

SCALE: 1/8" = 1'-0"

- SEE INTERIOR ELEVATIONS FOR ADDITIONAL SCOPE AND GENERAL INFORMATION REGARDING WALL FINISHES AND EXISTING CONDITIONS. COORDINATE ALL FURNITURE REMOVAL WITH DISTRICT. COORDINATE WHICH ITEMS TO SALVAGE ITEMS BACK TO DISTRICT AND DISPOSE OF ITEMS NOT
- THOROUGHLY CLEAN, PRIME AND PREPARE ALL SURFACES RECEIVING PAINT. REMOVE OR PROTECT WALL AND CEILING MOUNTED EQUIPMENT IN PLACE PRIOR TO PAINTING.
- 4. PATCH AND REPAIR ALL SURFACES AND SUBSTRATES DAMAGED BY