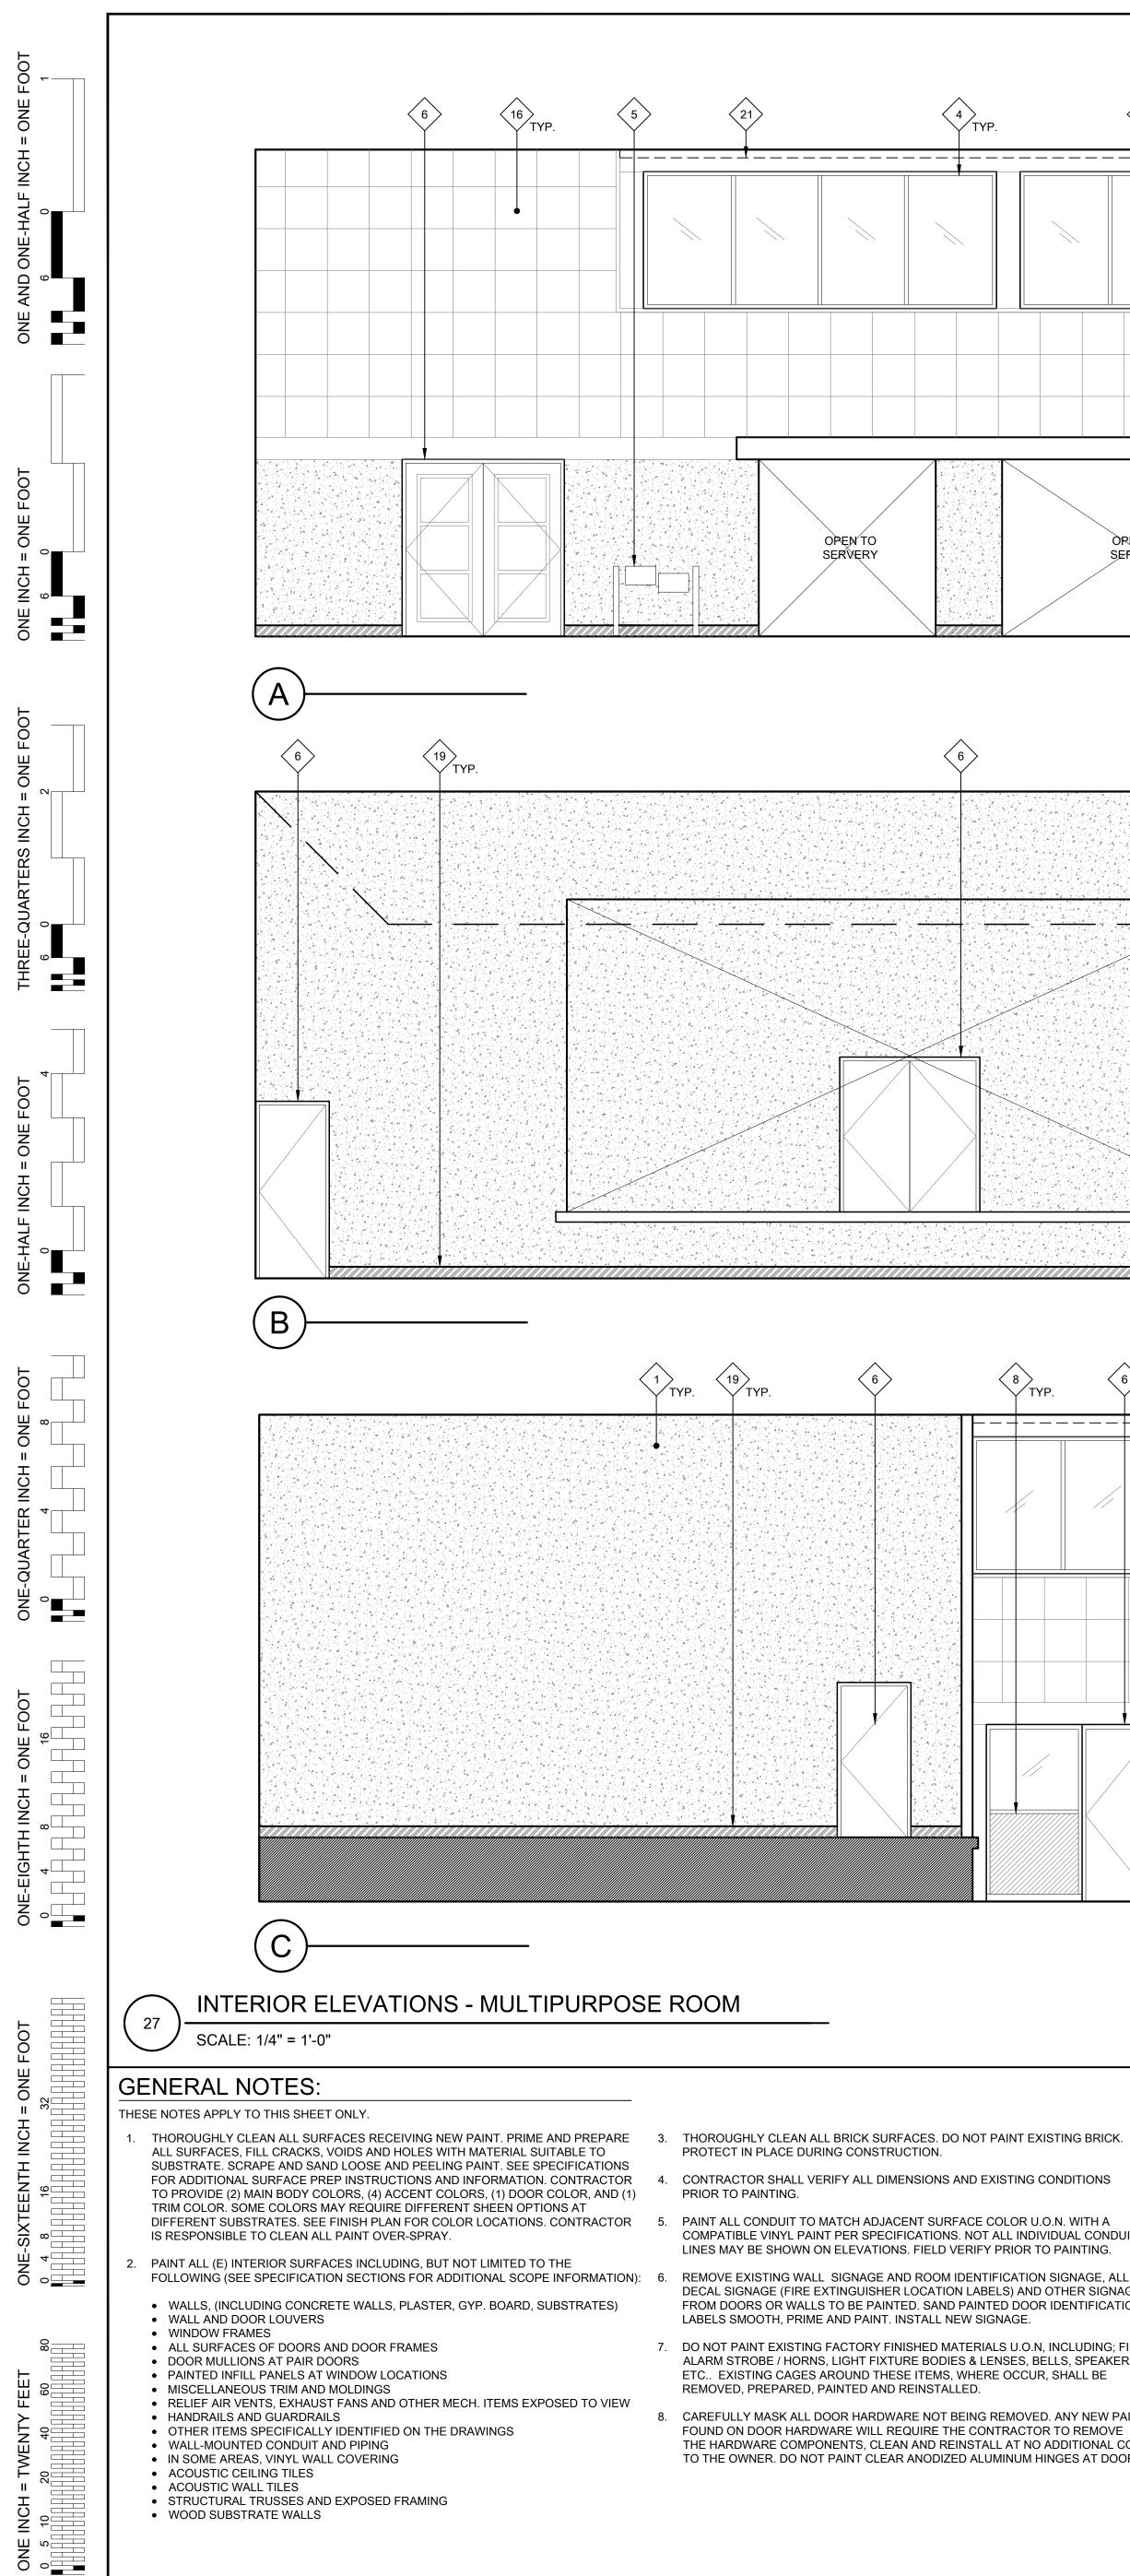

INFILL PANELS.                                                                                                                                      | A1 B1     |
| ETE                   |        | (E) WOOD WALL OR DOOR - SAND DOWN SURFACE TO REMOVE ALL VARNISH. THOROUGHLY CLEAN AND RESEAL.                                                                     | G         |
| М                     |        | PRIME AND PAINT (E) ACOUSTIC WALL PANELS.                                                                                                                         |           |
|                       |        |                                                                                                                                                                   |           |







| 2<br>TYP. 10<br>TYP. | 2<br>TYP.          | 6<br>7<br>TYP. |                                                        | ٦ |
|----------------------|--------------------|----------------|--------------------------------------------------------|---|
|                      |                    |                |                                                        |   |
|                      |                    |                |                                                        |   |
| OREN-TO<br>SERVERY   | OPEN TO<br>SERVERY |                |                                                        |   |
|                      |                    |                |                                                        |   |
|                      |                    |