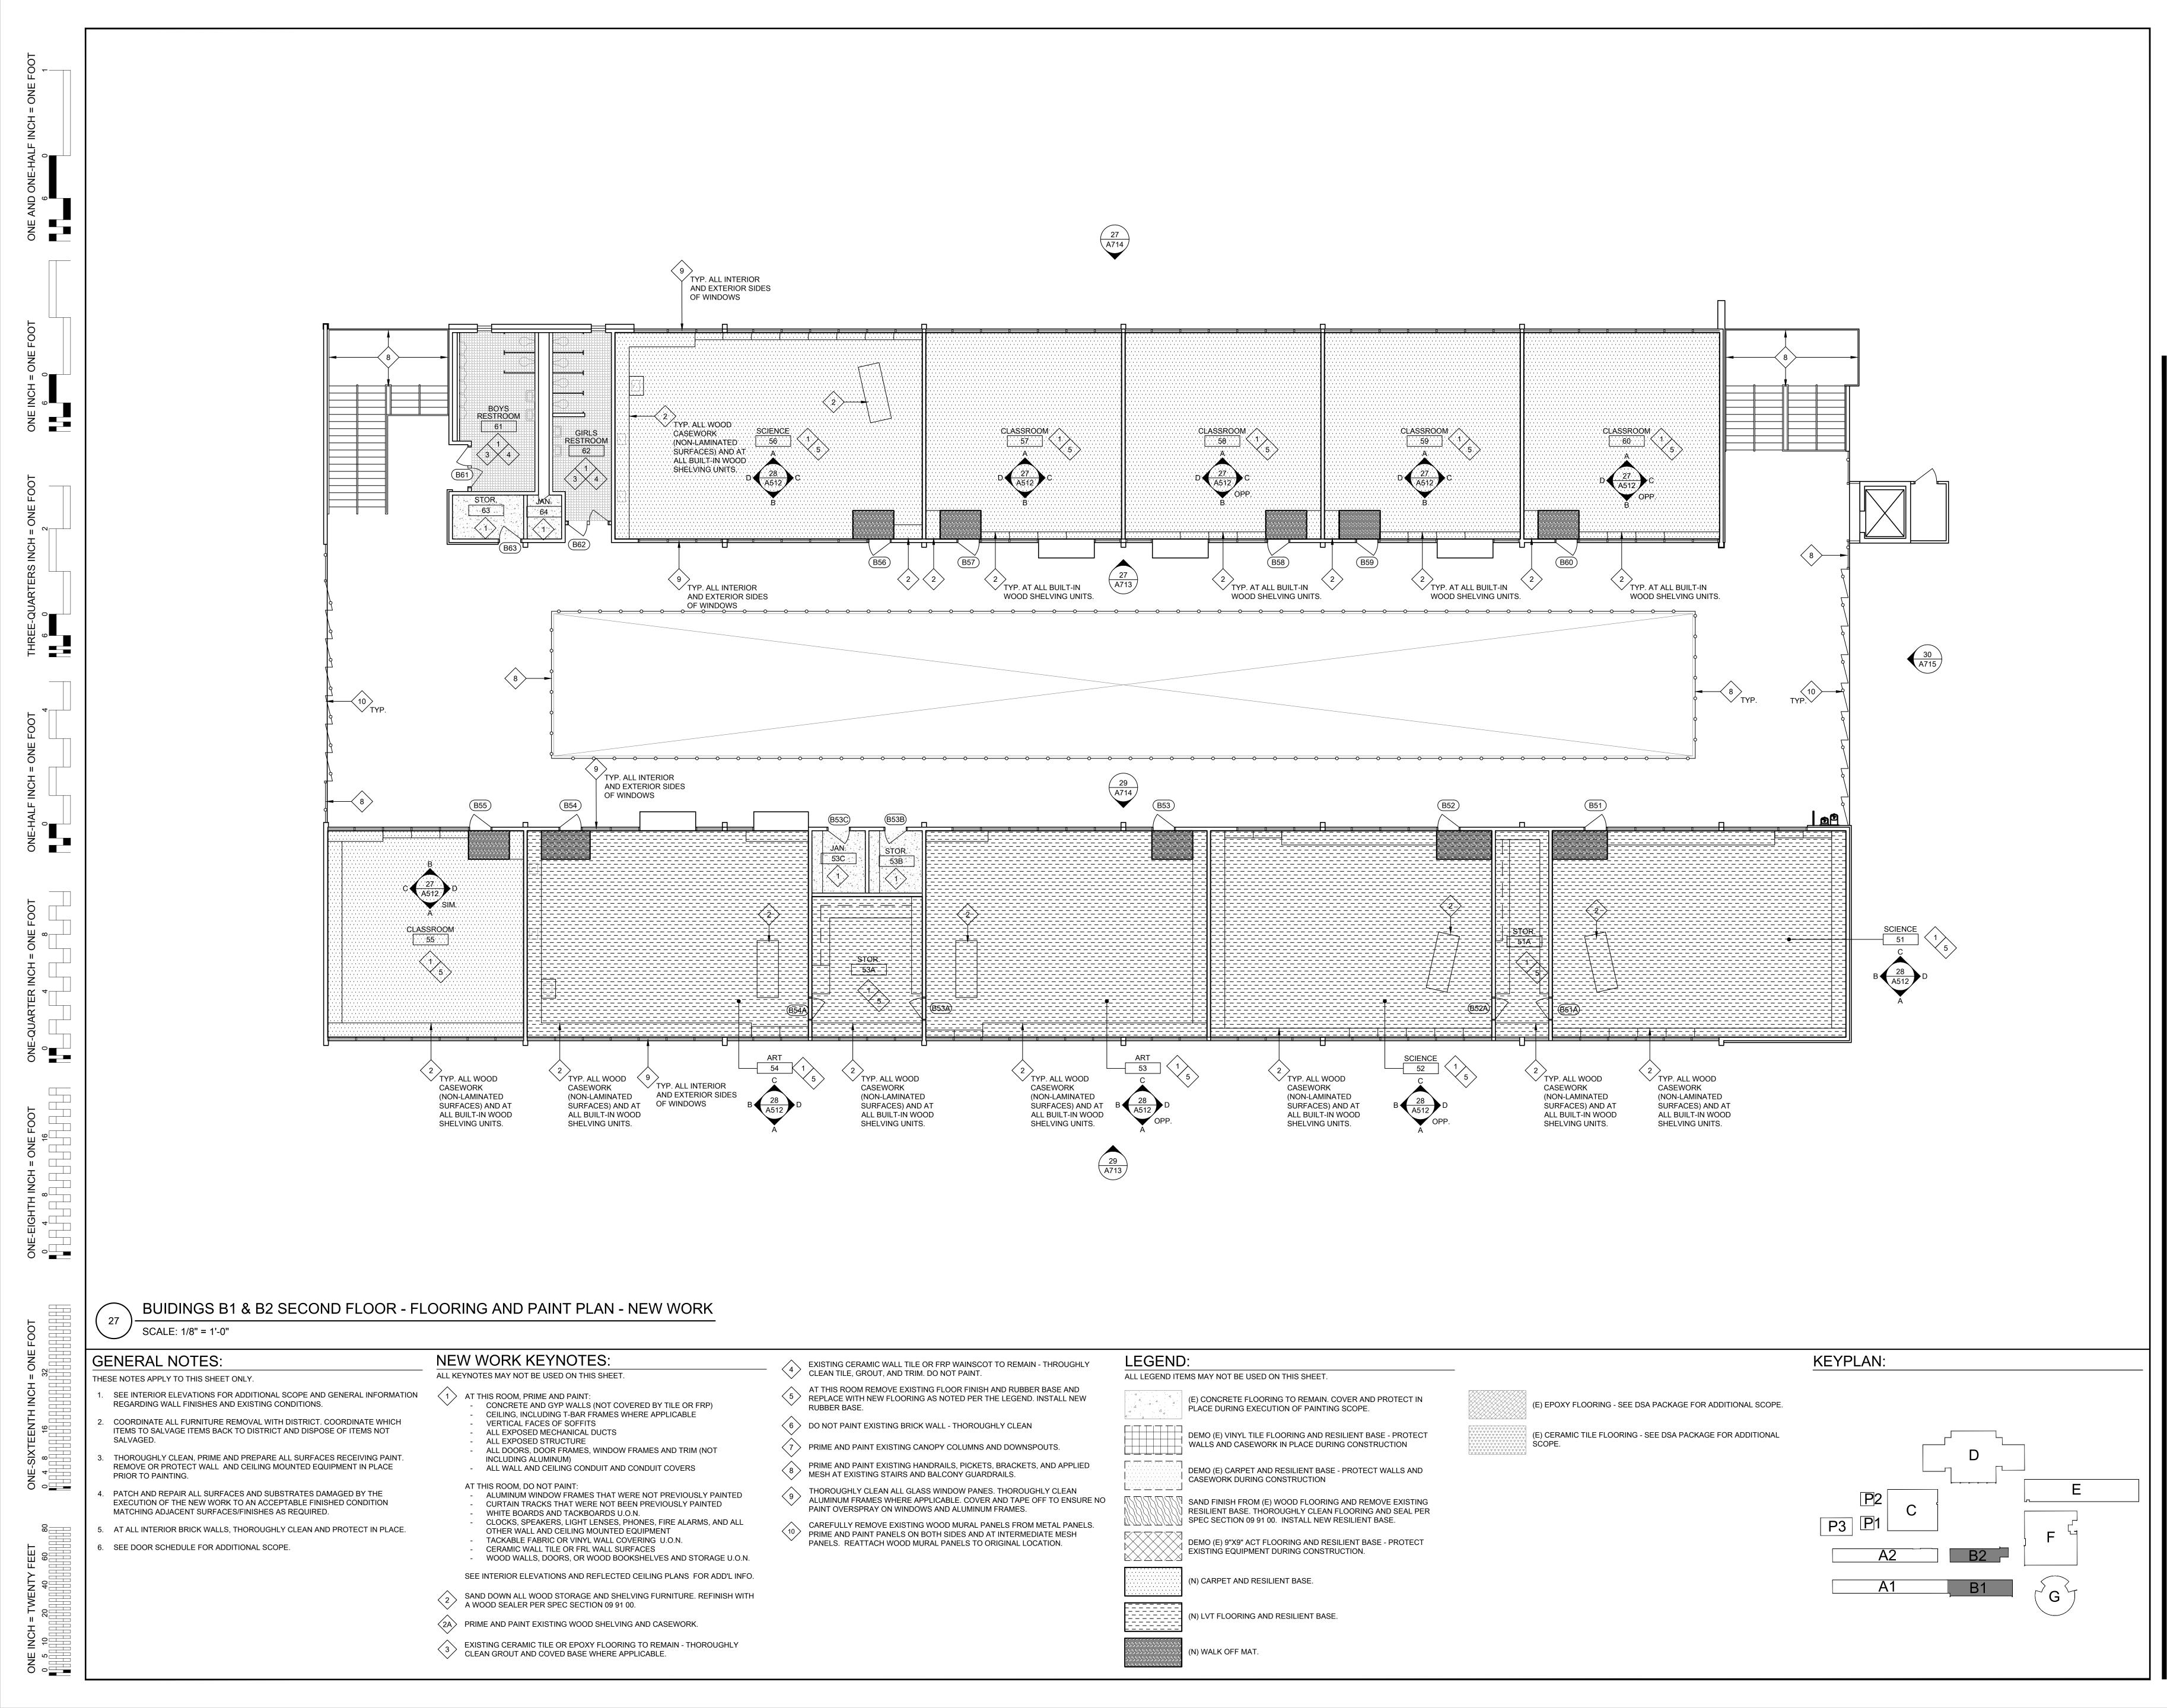

| DEMO (E) 9"X9" ACT FLOORING AND RESILIENT BASE - PROTECT<br>EXISTING EQUIPMENT DURING CONSTRUCTION.                                                                    |
|                    | (N) CARPET AND RESILIENT BASE.                                                                                                                                         |
|                    | (N) LVT FLOORING AND RESILIENT BASE.                                                                                                                                   |
|                    | (N) WALK OFF MAT.                                                                                                                                                      |





**KEYPLAN**:

A1

B1

Ε

ſGſ















## 27 BUILDINGS A1 & A2 - FLOORING AND PAINT PLAN - DEMOLITION SCALE: 1/8" = 1'-0"

GENERAL NOTES:

Р Е Е

8

õ

CH = 0

ō

ш Т

**γ** 4 − +

00

80

= T 20

E INC

LL\_

ō

0=

- THESE NOTES APPLY TO THIS SHEET ONLY.
  SEE INTERIOR ELEVATIONS FOR ADDITIONAL SCOPE AND GENERAL INFORMATION REGARDING WALL FINISHES AND EXISTING CONDITIONS.
- 2. COORDINATE ALL FURNITURE REMOVAL WITH DISTRICT. COORDINATE WHICH ITEMS TO SALVAGE ITEMS BACK TO DISTRICT AND DISPOSE OF ITEMS NOT SALVAGED.
- THOROUGHLY CLEAN, PRIME AND PREPARE ALL SURFACES RECEIVING PAINT. REMOVE OR PROTECT WALL AND CEILING MOUNTED EQUIPMENT IN PLACE PRIOR TO PAINTING.
   PATCH AND REPAIR ALL SURFACES AND SUBSTRATES DAMAGED BY THE
- EXECUTION OF THE NEW WORK TO AN ACCEPTABLE FINISHED CONDITION MATCHING ADJACENT SURFACES/FINI