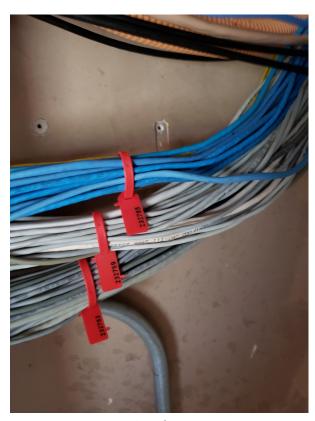

#### Scope of work:

- 1. To remove and dispose of properly all non-active wires and/or cables see
- SCUSD\_CB\_Wire\_Demo\_Tag\_List\_KMM\_2022-12-22.xls spreadsheet for demo tag ID and locations.
- 2. To remove and dispose of properly all non-active equipment site wide.
- 3. To remove and dispose of properly all non-active pathways (conduit/surface raceway) site wide.
- 4. To preserve and keep active Fire Alarm telephone connection.
- 5. To preserve and keep active Intrusion Alarm telephone connection.
- 6. To preserve and keep active all fiber connections and data switches that support CCTV cameras.
- 7. To preserve and keep active the HVAC controller data connection in admin building.
- 8. Demo tag samples below.

Sample 1 Location: MDF

Sample 2 Location: MDF

Site: Clayton B. Wire Tagged by: KMM Services