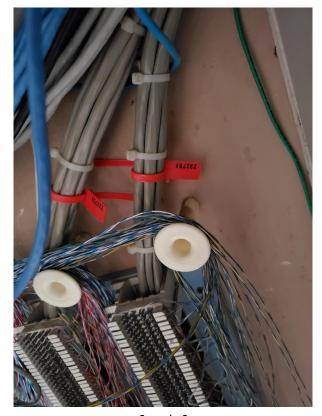

#### Scope of work:

- 1. To remove and dispose of properly all non-active wires and/or cables see
- SCUSD\_CB\_Wire\_Demo\_Tag\_List\_KMM\_2022-12-22.xls spreadsheet for demo tag ID and locations.
- 2. To remove and dispose of properly all non-active equipment site wide.
- 3. To remove and dispose of properly all non-active pathways (conduit/surface raceway) site wide.
- 4. To preserve and keep active Fire Alarm telephone connection.
- 5. To preserve and keep active Intrusion Alarm telephone connection.
- 6. To preserve and keep active all fiber connections and data switches that support CCTV cameras.
- 7. To preserve and keep active the HVAC controller data connection in admin building.
- 8. Demo tag samples below.

Sample 1 Location: MDF

Sample 2 Location: MDF

Site: Clayton B. Wire Tagged by: KMM Services