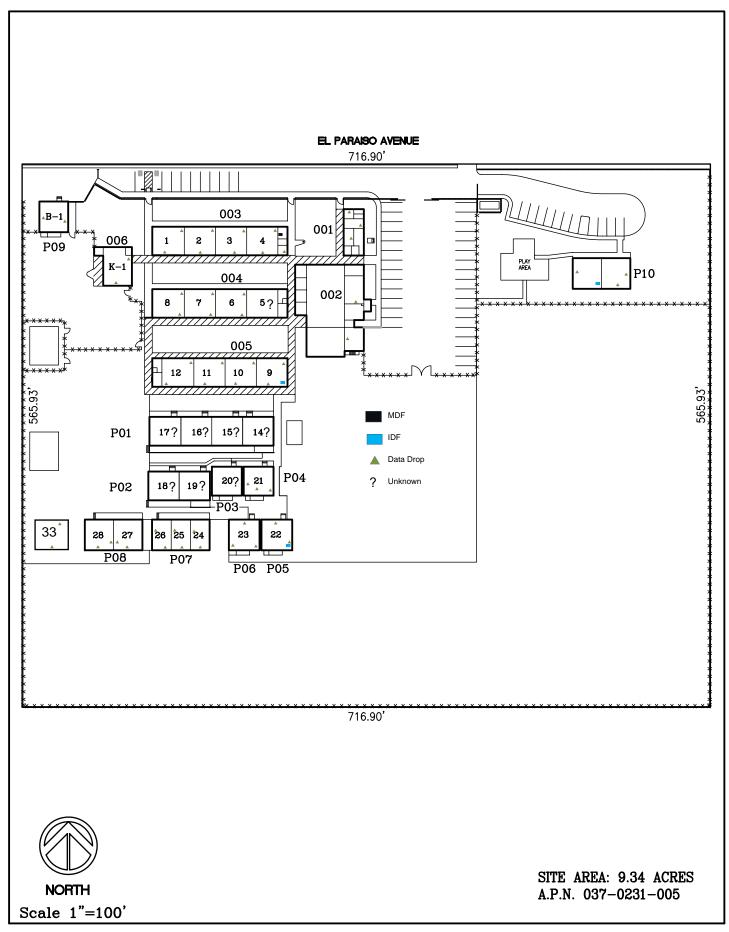

#### Wire/Cable, Equipment and Pathway Removal

| Date<br>Inspected | <u>Location</u> | Equipment/Wires to Demo                              | Tag Number | Pic File Name | Removed By | Date Removed |
|-------------------|-----------------|------------------------------------------------------|------------|---------------|------------|--------------|
| 12/22/2022        | B-1             | Clock, Speaker, Data Jacks, Wire/Pathway, Telephone  | 232757     |               |            |              |
| 12/22/2022        | B-1             | Data Wire (x2)                                       | 232756     |               |            |              |
| 12/22/2022        | Classroom 1     | Clock, Speaker, Data Jacks, Wire/Pathway, Telephone  | No Tag     |               |            |              |
| 12/22/2022        | Classroom 10    | Clock, Speaker, Data Jacks, Wire/Pathway, Telephone  | No Tag     |               |            |              |
| 12/22/2022        | Classroom 11    | Clock, Speaker, Data Jacks, Wire/Pathway, Telephone  | No Tag     |               |            |              |
| 12/22/2022        | Classroom 12    | Clock, Speaker, Data Jacks, Wire/Pathway, Telephone  | No Tag     |               |            |              |
| 12/22/2022        | Classroom 14    | Clock, Speaker, Data Jacks, Wire/Pathway, Telephone  | No Tag     |               |            |              |
| 12/22/2022        | Classroom 15    | Clock, Speaker, Data Jacks, Wire/Pathway, Telephone  | No Tag     |               |            |              |
| 12/22/2022        | Classroom 16    | Clock, Speaker, Data Jacks, Wire/Pathway, Telephone  | No Tag     |               |            |              |
| 12/22/2022        | Classroom 17    | Clock, Speaker, Data Jacks, Wire/Pathway, Telephone  | No Tag     |               |            |              |
| 12/22/2022        | Classroom 17    | Data Wire                                            | 233317     |               |            |              |
| 12/22/2022        | Classroom 18    | Clock, Speaker, Data Jacks, Wire/Pathway, Telephone  | No Tag     |               |            |              |
| 12/22/2022        | Classroom 19    | Clock, Speaker, Data Jacks, Wire/Pathway, Telephone  | No Tag     |               |            |              |
| 12/22/2022        | Classroom 2     | Clock, Speaker, Data Jacks, Wire/Pathway, Telephone  | No Tag     |               |            |              |
| 12/22/2022        | Classroom 20    | Clock, Speaker, Data Jacks, Wire/Pathway, Telephone  | No Tag     |               |            |              |
| 12/22/2022        | Classroom 21    | Clock, Speaker, Data Jacks, Wire/Pathway, Telephone  | No Tag     |               |            |              |
| 12/22/2022        | Classroom 22    | IDF in classroom                                     | 233314     |               |            |              |
| 12/22/2022        | Classroom 22    | Speaker, Telephone, Data Jacks, Raceway              | 233313     |               |            |              |
| 12/22/2022        | Classroom 23    | Speaker, Telephone, Data Jacks, Raceway              | No Tag     |               |            |              |
| 12/22/2022        | Classroom 24    | Speaker, Telephone, Data Jacks, Raceway              | No Tag     |               |            |              |
| 12/22/2022        | Classroom 25    | Speaker, Telephone, Data Jacks, Raceway, Data Cables | No Tag     |               |            |              |
| 12/22/2022        | Classroom 26    | Speaker, Telephone, Data Jacks, Raceway              | No Tag     |               |            |              |
| 12/22/2022        | Classroom 26    | Data Cables                                          | 233316     |               |            |              |
| 12/22/2022        | Classroom 27    | Speaker, Telephone, Data Jacks, Raceway              | No Tag     |               |            |              |
| 12/22/2022        | Classroom 28    | Speaker, Telephone, Data Jacks, Raceway              | No Tag     |               |            |              |
| 12/22/2022        | Classroom 3     | Clock, Speaker, Data Jacks, Wire/Pathway, Telephone  | No Tag     |               |            |              |
| 12/22/2022        | Classroom 33    | Speaker, Telephone, Data Jacks, Raceway              | No Tag     |               |            |              |
| 12/22/2022        | Classroom 4     | Clock, Speaker, Data Jacks, Wire/Pathway, Telephone  | No Tag     |               |            |              |
| 12/22/2022        | Classroom 5     | Clock, Speaker, Data Jacks, Wire/Pathway, Telephone  | No Tag     |               |            |              |

#### Wire/Cable, Equipment and Pathway Removal

| Date<br>Inspected | <u>Location</u>         | Equipment/Wires to Demo                             | Tag Number | Pic File Name | Removed By | Date Removed |
|-------------------|-------------------------|-----------------------------------------------------|------------|---------------|------------|--------------|
| 12/22/2022        | Classroom 6             | Clock, Speaker, Data Jacks, Wire/Pathway, Telephone | No Tag     |               |            |              |
| 12/22/2022        | Classroom 7             | Clock, Speaker, Data Jacks, Wire/Pathway, Telephone | No Tag     |               |            |              |
| 12/22/2022        | Classroom 8             | Clock, Speaker, Data Jacks, Wire/Pathway, Telephone | No Tag     |               |            |              |
| 12/22/2022        | Classroom 8             | AV/TV/Projector Mount                               | 232781     |               |            |              |
| 12/22/2022        | Classroom 9             | Clock, Speaker, Data Jacks, Wire/Pathway, Telephone | 232784     |               |            |              |
| 12/22/2022        | Classroom 9             | Data Cables                                         | 232752     |               |            |              |
| 12/22/2022        | Hallway By Admin        | Cable                                               | 232790     |               |            |              |
| 12/22/2022        | Kindergarten Portables  | Office Closet, IDF                                  | 233379     |               |            |              |
| 12/22/2022        | Kindergarten Portables  | Data Wire                                           | 233312     |               |            |              |
| 12/22/2022        | Kindergarten Portables  | Data Wire                                           | 233313     |               |            |              |
| 12/22/2022        | Kindergarten/Near Entry | Clock, Speaker, Data Jacks, Wire/Pathway, Telephone | 232782     |               |            |              |
| 12/22/2022        | Kindergarten/Near Entry | Telephone                                           | 232797     |               |            |              |
| 12/22/2022        | MDF Room                | Cortelco Equipment Cable                            | 232795     |               |            |              |
| 12/22/2022        | MDF Room                | Cortelco Equipment Cable                            | 232800     |               |            |              |
| 12/22/2022        | MDF Room                | Cortelco Equipment Cable                            | 232796     |               |            |              |
| 12/22/2022        | MDF Room                | Cortelco Equipment Cable                            | 232798     |               |            |              |
| 12/22/2022        | MDF Room                | Cortelco Equipment Cable                            | 232793     |               |            |              |
| 12/22/2022        | MDF Room                | Cortelco Equipment Cable                            | 232791     |               |            |              |
| 12/22/2022        | MDF Room                | PAC Bell High Cap 66                                | 232794     |               |            |              |
| 12/22/2022        | MDF Room                | Intercom Feeder                                     | 232753     |               |            |              |
| 12/22/2022        | MDF Room                | Telco Wire Bundle                                   | 232758     |               |            |              |
| 12/22/2022        | MDF Room                | Coax Cable                                          | 232754     |               |            |              |
| 12/22/2022        | MDF Room                | Data Cables                                         | 232785     |               |            |              |
| 12/22/2022        | MDF Room                | Data/Telco Cables                                   | 232759     |               |            |              |
| 12/22/2022        | MDF Room                | Data/Telco Cables                                   | 232783     |               |            |              |
| 12/22/2022        | MDF Room                | Telco Wire Bundle                                   | 232799     |               |            |              |
| 12/22/2022        | MDF Room                | Coax Cable                                          | 232758     |               |            |              |
| 12/22/2022        | MDF Room                | Data Cables                                         | 232786     |               |            |              |
|                   |                         |                                                     |            |               |            |              |