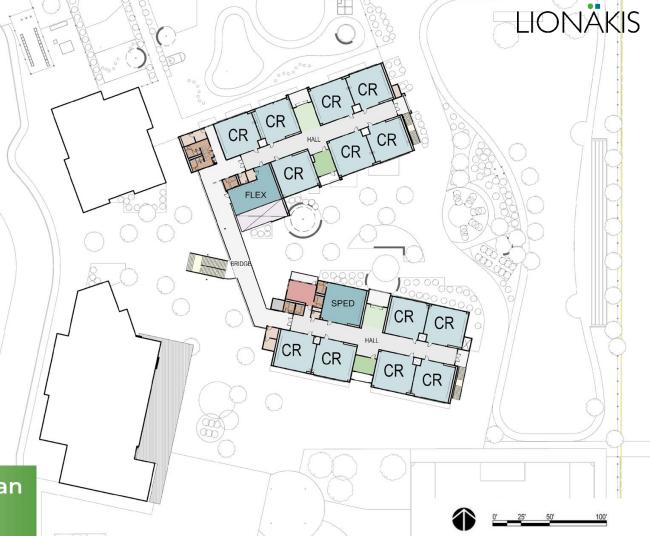

er 2024
- Anticipated Division of State Architect Approval March 2025
- Ground Breaking June 2025
- Construction Begins September 2025
- School Opens First Day of School 2027



3

# **Pacific Elementary Project Statistics**

#### Capacity

• 650 students

#### Budget

- \$97 Million (\$79 Million construction)
- Measure H

#### **Interim Housing**

• C.B. Wire – 2025/26 & 2026/27 school years



## Pacific Elementary Schematic Design

### **Pacific Elementary School**

#### **BRING A DISH, TAKE A PLATE**

MULTI-CULTURAL COMMUNITY GATHERING AROUND FOOD GARDENING SUSTAINABILITY STEAM





MARKETPLACE





FOOD HALLS



**Proposed Site Plan Pacific Elementary School** 



#### Proposed First Floor Plan Pacific Elementary School





#### Proposed Second Floor Plan Pacific Elementary School



Pacific Elementary School Sacramento I Sac City USD

1

AKIS

QN.

I FEFERERE

EIE

ATTA IL an

3D Rendering – Front Entry Pacific Elementary School LIONAKIS

**3D Campus Flythrough** Pacific Elementary School

Questions by the Board? Pacific Elementary School LIONAKIS