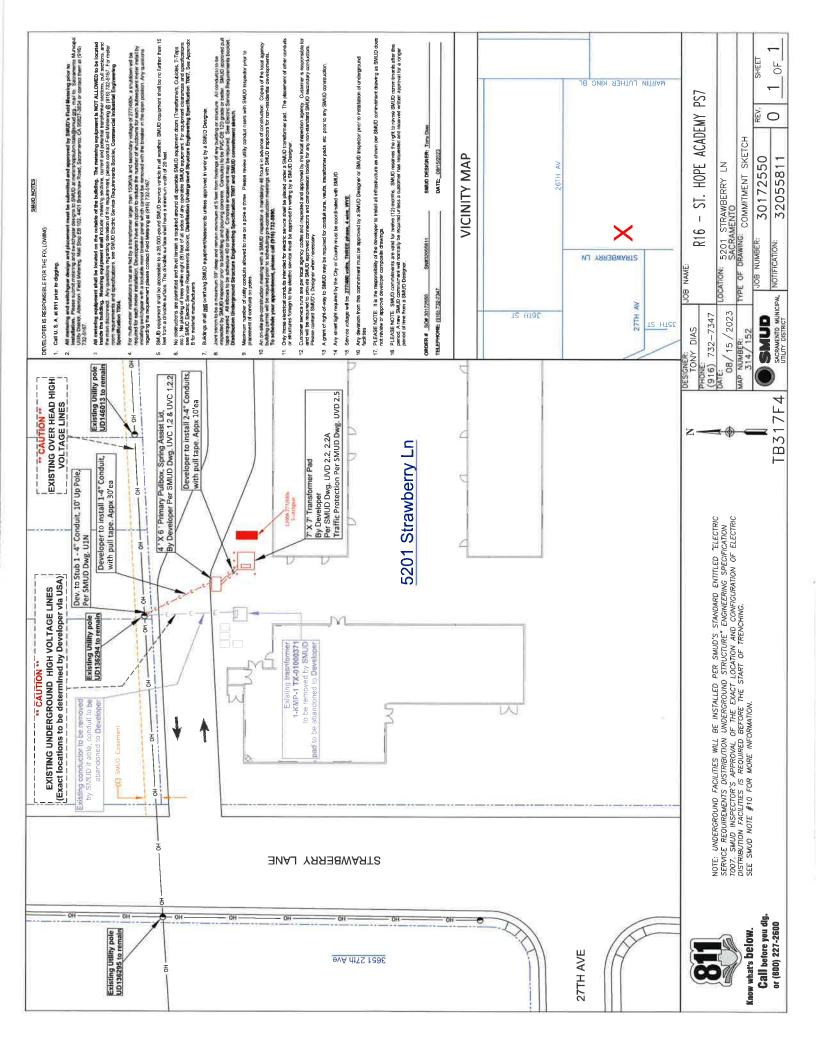

WHEREAS, the Utility Easement totals 80 square feet and is located at the north property edge, immediately adjacent to the property's private drive and the easement is roughly rectangular in shape and consists of a 24 square foot Primary Pullbox and 49 square foot transformer pad and includes approximately 100 feet of underground conduit pipe running from the overhead powerlines, down the Existing Utility Pole, to the pullbox and then to the transformer pad to be located adjacent to the constructed parking lot;

### **REQUEST FOR LAND ACTION**

| Job Name:                          | ST. HOPE ACADEMY PS7                                                                                              | SO / SN Order #:           | 30172550                                                                                                                                                                                                                                                                      |  |  |
|------------------------------------|-------------------------------------------------------------------------------------------------------------------|----------------------------|-------------------------------------------------------------------------------------------------------------------------------------------------------------------------------------------------------------------------------------------------------------------------------|--|--|
| Job Location:                      | 5201 STRAWBERRY LN, Sacramento, 95820                                                                             | Date:                      | 08/15/2023                                                                                                                                                                                                                                                                    |  |  |
|                                    |                                                                                                                   | Designer:                  | Tony Dias Ext. 7347                                                                                                                                                                                                                                                           |  |  |
| NOTE: Use identical rapproved job. | name and location that will appear on final                                                                       | Designer Area:             | 4                                                                                                                                                                                                                                                                             |  |  |
|                                    | Add dimensions on print from new facilities to the nearest existing street centerline or cross street centerline. |                            | 317F4                                                                                                                                                                                                                                                                         |  |  |
| ·                                  |                                                                                                                   |                            | 314/152                                                                                                                                                                                                                                                                       |  |  |
| Return any lar                     | nd information material to Real Estate Services                                                                   |                            |                                                                                                                                                                                                                                                                               |  |  |
| Customer/Coordination              | n Name: <u>Danny McKevitt /</u><br>dmckevitt@engent.com                                                           | Telephone Number:          | 530-927-5793                                                                                                                                                                                                                                                                  |  |  |
| Owner Name:                        | Benjamin Rodriguez I benjaminrodriguez@earthlink.net                                                              | Telephone Number:          | 916-649-7850                                                                                                                                                                                                                                                                  |  |  |
|                                    | RIGHT OF WAY                                                                                                      |                            | PERMITS                                                                                                                                                                                                                                                                       |  |  |
| NO                                 |                                                                                                                   | City of Sac F              | olsom Galt City of Citrus Heights                                                                                                                                                                                                                                             |  |  |
| Contact Designer                   | if Real Estate Service determines Service Only                                                                    | City of Rancho Corde       | ☐ City of Rancho Cordova ☐ City of Elk Grove ☐ McClellan                                                                                                                                                                                                                      |  |  |
| _                                  | ,                                                                                                                 | County of Sacramen         | County of Sacramento County of Placer                                                                                                                                                                                                                                         |  |  |
| SMUD Only                          | □ он 🛛 ug                                                                                                         | Conflict Drawing PDF       | F Scanned Into SAP                                                                                                                                                                                                                                                            |  |  |
| R/W Permanent                      |                                                                                                                   |                            | Depth x width x total length of trench / bore (circle installation type                                                                                                                                                                                                       |  |  |
| R/W Temporary                      |                                                                                                                   |                            | Type of surface  Type and diameter of conduit  Location of facilities to physical features and road right of way line  Width of sidewalk  Attach sewer & storm drain conflicts for all County of Sacramento permits  Railroad with: Union Pacific Central California Traction |  |  |
| JOINT Easement – To                | Be Acquired By:                                                                                                   |                            |                                                                                                                                                                                                                                                                               |  |  |
| R/W Permanent                      | OH UG                                                                                                             | **                         |                                                                                                                                                                                                                                                                               |  |  |
| R/W Temporary                      | the be Out Ole and at Occupation No. 1971                                                                         | Width of sidewalk          |                                                                                                                                                                                                                                                                               |  |  |
| Acquired                           | t to be Quit Claimed at Same Time New Rights                                                                      | Attach sewer & storm dra   |                                                                                                                                                                                                                                                                               |  |  |
| Other Company's Nam                | e                                                                                                                 | Railroad with:             |                                                                                                                                                                                                                                                                               |  |  |
| Contact Person:                    | ·                                                                                                                 |                            |                                                                                                                                                                                                                                                                               |  |  |
| Contact's Phone Numb               | per:                                                                                                              | Complete and attach railro | oad data sheet<br>] Regional Transit                                                                                                                                                                                                                                          |  |  |
| R/W Authorization No.              | Job No                                                                                                            |                            |                                                                                                                                                                                                                                                                               |  |  |
|                                    | Survey Party Estimator None                                                                                       | Height of conductors above | Height of conductors above tracks                                                                                                                                                                                                                                             |  |  |
| Planned Construction S             |                                                                                                                   | State Highway              |                                                                                                                                                                                                                                                                               |  |  |
| Date Land Release Ne               |                                                                                                                   |                            | Distance to nearest post mile                                                                                                                                                                                                                                                 |  |  |
| Date Land Noted to                 | 0000. <u>12.10/20</u>                                                                                             | Transmission line cro      | Transmission line crossings Complete and attach information data sheet                                                                                                                                                                                                        |  |  |
|                                    |                                                                                                                   |                            |                                                                                                                                                                                                                                                                               |  |  |
|                                    |                                                                                                                   | ☐ OTHER:                   |                                                                                                                                                                                                                                                                               |  |  |
| IOTE: Send electronic co           | opy of Land Action Request and all pertinent docu                                                                 |                            | te@smud.org.                                                                                                                                                                                                                                                                  |  |  |
| r                                  | F                                                                                                                 | REMARKS                    |                                                                                                                                                                                                                                                                               |  |  |
| Designer:                          |                                                                                                                   | Land Dept.                 | Returned                                                                                                                                                                                                                                                                      |  |  |
| R16 R/W – Post R/W                 |                                                                                                                   |                            |                                                                                                                                                                                                                                                                               |  |  |
| See sketch                         |                                                                                                                   |                            | ٠.                                                                                                                                                                                                                                                                            |  |  |
|                                    |                                                                                                                   |                            |                                                                                                                                                                                                                                                                               |  |  |
|                                    | e e                                                                                                               |                            |                                                                                                                                                                                                                                                                               |  |  |
|                                    |                                                                                                                   |                            |                                                                                                                                                                                                                                                                               |  |  |